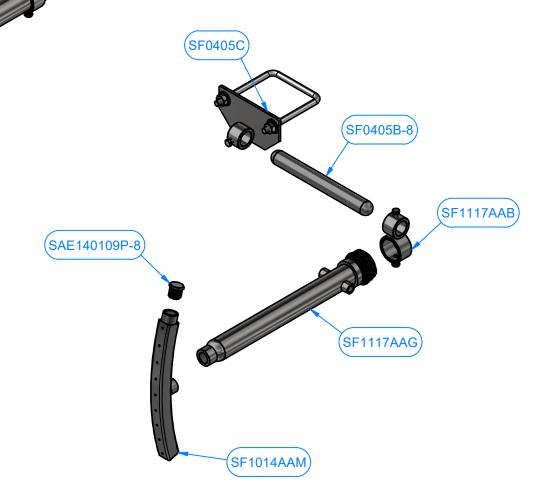

## Single Soap Foamer Assembly - SF1117A

| Parts List |              |     |                               |
|------------|--------------|-----|-------------------------------|
| ITEM       | PART NUMBER  | QTY | DESCRIPTION                   |
| 1          | SF0405C      | 1   | Mounting Bracket Assembly     |
| 2          | SF1117AAB    | 1   | Dual Collar 1" and 1 1/2"     |
| 3          | SF1117AAG    | 1   | Foam Generator                |
| 4          | SF1014AAM    | 1   | Compact Curved Spray Manifold |
| 5          | SF0405B-8    | 1   | Extension Arm, 8in            |
| 6          | SAE140109P-8 | 1   | 1/2" NPT SS Hollow Hex Plug   |