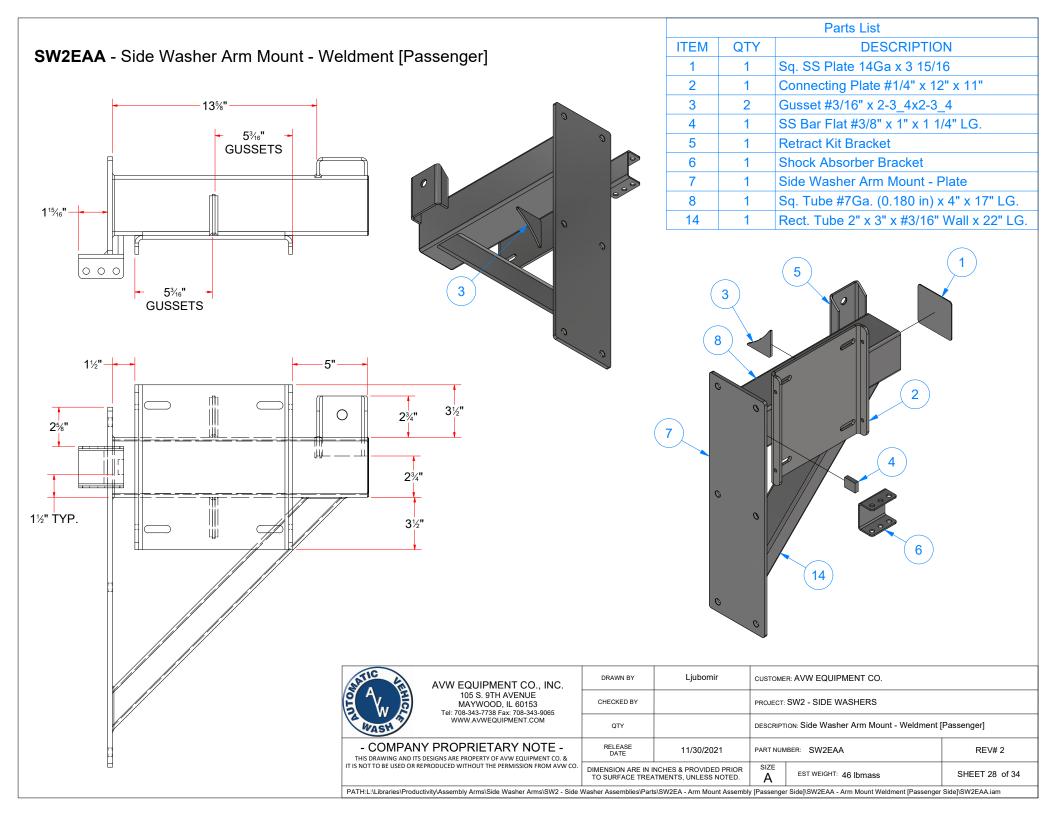

| SW2DAA - Side Washer Arm Mou | Int - Weldment [Driver]                                                                                                                                                                                                              |                                                                                  | ITEM                | QTY                                                    | DESCRIPTIC                  |                  |  |
|------------------------------|--------------------------------------------------------------------------------------------------------------------------------------------------------------------------------------------------------------------------------------|----------------------------------------------------------------------------------|---------------------|--------------------------------------------------------|-----------------------------|------------------|--|
|                              |                                                                                                                                                                                                                                      |                                                                                  | 1                   | 1                                                      | Sq. SS Plate 14Ga x 3 15/   |                  |  |
|                              |                                                                                                                                                                                                                                      |                                                                                  | 2                   | 1                                                      | Connecting Plate #1/4" x 1  |                  |  |
|                              |                                                                                                                                                                                                                                      |                                                                                  | 3                   | 2                                                      | Gusset #3/16" x 2-3_4x2-3   | 3_4              |  |
|                              |                                                                                                                                                                                                                                      |                                                                                  | 5                   | 1                                                      | Retract Kit Bracket         |                  |  |
| - 5¾ <b>6</b> "              |                                                                                                                                                                                                                                      |                                                                                  | 6                   | 1                                                      | Shock Absorber Bracket      |                  |  |
| GUSSET <sub>H</sub>          |                                                                                                                                                                                                                                      |                                                                                  | 7                   | 1                                                      | Side Washer Arm Mount -     |                  |  |
|                              |                                                                                                                                                                                                                                      |                                                                                  | 8                   | 1                                                      | Sq. Tube #7Ga. (0.180 in)   |                  |  |
|                              |                                                                                                                                                                                                                                      |                                                                                  | 9                   | 1                                                      | SS Bar Flat #3/8" x 1" x 1  |                  |  |
|                              | <u>-</u> 1 <sup>15</sup> ∕16"                                                                                                                                                                                                        |                                                                                  | 12                  | 1                                                      | Rect. Tube 2" x 3" x #3/16  | " Wall x 22" LG. |  |
|                              | -                                                                                                                                                                                                                                    |                                                                                  |                     |                                                        |                             | 6                |  |
|                              | AVAN FOLLIDMENT CO. INC.                                                                                                                                                                                                             | DRAWN BY                                                                         | Ljubomir            | CUST                                                   | DMER: AVW EQUIPMENT CO.     |                  |  |
|                              | AVW EQUIPMENT CO., INC.<br>105 S. 9TH AVENUE<br>MAYWOOD, IL 60153<br>Tel: 708-343-7738 Fax: 708-343-9065<br>WWW.AVWEQUIPMENT.COM<br>- COMPANY PROPRIETARY NOTE -<br>THIS DRAWING AND ITS DESIGNS ARE PROPERTY OF AVW EQUIPMENT CO. & | CHECKED BY                                                                       |                     |                                                        |                             |                  |  |
|                              |                                                                                                                                                                                                                                      |                                                                                  |                     |                                                        | PROJECT: SW2 - SIDE WASHERS |                  |  |
|                              |                                                                                                                                                                                                                                      | QTY                                                                              |                     | DESCRIPTION: Side Washer Arm Mount - Weldment [Driver] |                             |                  |  |
|                              |                                                                                                                                                                                                                                      | RELEASE<br>DATE                                                                  | RELEASE 11/30/2021  |                                                        | NUMBER: SW2DAA              | REV# 2           |  |
|                              | IT IS NOT TO BE USED OR REPRODUCED WITHOUT THE PERMISSION FROM AVW CO.                                                                                                                                                               | DIMENSION ARE IN INCHES & PROVIDED PRIOR<br>TO SURFACE TREATMENTS, UNLESS NOTED. |                     |                                                        |                             | SHEET 27 of 34   |  |
|                              | PATH:L:\Libraries\Productivity\Assembly Arms\Side Washer Arms\SW2 - Side V                                                                                                                                                           | Vasher Assemblies\Parts\S                                                        | SW2DA - Arm Mount A |                                                        |                             | N2DAA.iam        |  |