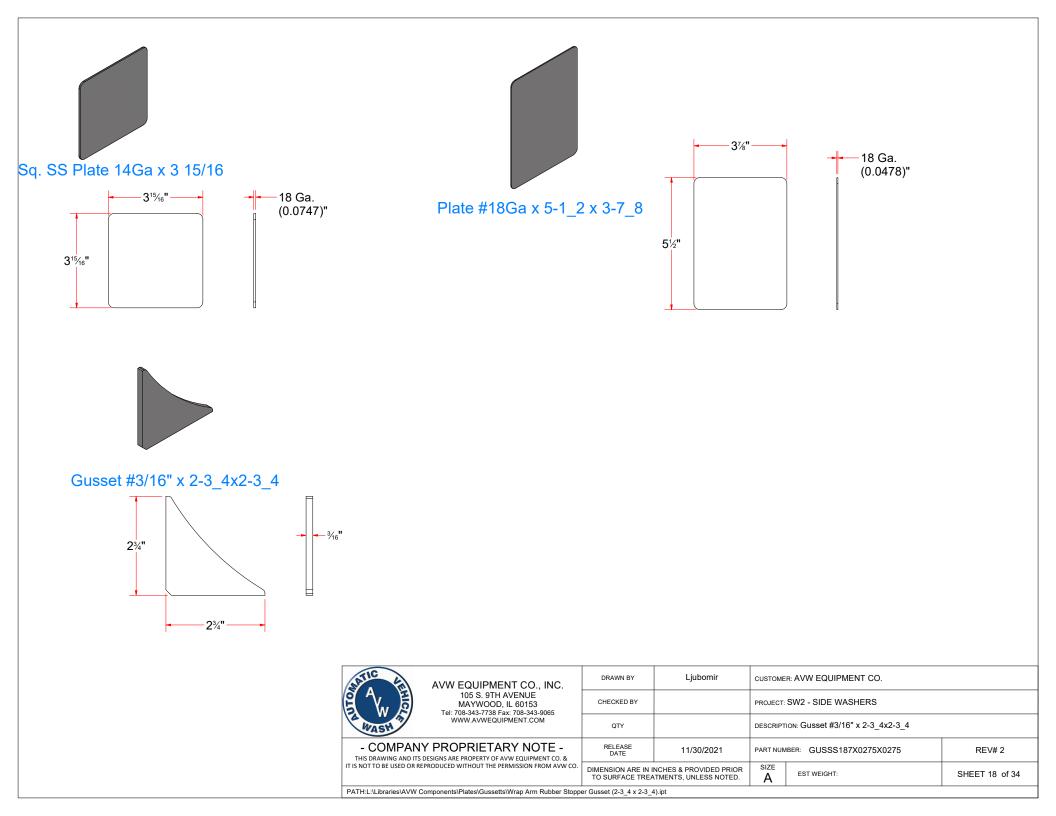

|                                                                                                  |                                                                                  |        |                                                 | Parts List                         |                    |
|--------------------------------------------------------------------------------------------------|----------------------------------------------------------------------------------|--------|-------------------------------------------------|------------------------------------|--------------------|
| SW2EBA Dual Stan Lin Arm Woldmant [Dassanger]                                                    | Т                                                                                | TEM    | QTY                                             | DESCRI                             | PTION              |
| SW2EBA - Dual Step-Up Arm - Weldment [Passenger]                                                 |                                                                                  | 1      | 1                                               | 1/2" Clevis                        |                    |
|                                                                                                  |                                                                                  | 2      | 3                                               | Gusset #3/16" x 2                  | -3_4x2-3_4         |
|                                                                                                  |                                                                                  | 3      | 1                                               | Plate #18Ga x 5-1                  | _2 x 3-7_8         |
| <u>26"</u>                                                                                       |                                                                                  | 4      | 1                                               | Shaft D 2" x 16 1/                 | 2"                 |
|                                                                                                  |                                                                                  | 5      | 2                                               | Sq. SS Plate 14G                   | a x 3 15/16        |
| 7"                                                                                               |                                                                                  | 6      | 1                                               | Dual Shock Absor                   | ber Bracket        |
| 13/2" (0) 147/2                                                                                  |                                                                                  | 7      | 1                                               | Sq. Tube 4" x 4" x                 | 20" LG.            |
|                                                                                                  |                                                                                  | 8      | 1                                               | Sq. Tube 4" x 4" x                 | 26" LG.            |
|                                                                                                  |                                                                                  | 9      | 1                                               | Sq.Tubing [7 Ga.]                  | 4" x 2 1/2" LG.    |
|                                                                                                  |                                                                                  | 10     | 1                                               | Sq.Tubing [7 Ga.]                  |                    |
| AVW EQUIPMENT CO., INC.                                                                          | DRAWN BY Ljubomir                                                                |        | 1<br>9<br>• • • • • • • • • • • • • • • • • • • | JUPMENT CO.                        |                    |
| 105 S. 9TH AVENUE<br>MAYWOOD, IL 60153<br>Tel: 708-343-9065<br>WWW.AVWEQUIPMENT.COM              | CHECKED BY                                                                       | PROJEC | CT: SW2 - SIDE                                  | EWASHERS                           |                    |
| WWW.AVWEQUIPMENT.COM                                                                             | QTY                                                                              | DESCRI | PTION: Dual St                                  | ep-Up Arm - Weldment [Passe        | enger]             |
| - COMPANY PROPRIETARY NOTE -<br>THIS DRAWING AND ITS DESIGNS ARE PROPERTY OF AVW EQUIPMENT CO. & | RELEASE 11/30/2021                                                               | PART N | UMBER: SW2                                      | EBA                                | REV# 2             |
| IT IS NOT TO BE USED OR REPRODUCED WITHOUT THE PERMISSION FROM AVW CO.                           | I<br>MENSION ARE IN INCHES & PROVIDED PRIO<br>O SURFACE TREATMENTS, UNLESS NOTED | R SIZE | EST WEIG                                        | HT: 106 lbmass                     | SHEET 16 of 34     |
| PATH:L:\Libraries\Productivity\Assembly Arms\Side Washer Arms\SW2 - Side Washer                  |                                                                                  | / / /  | l<br>Side]\Parts\SW2                            | EBA - Dual Step-Up Arm Weldment [I | <br>Passenger].iam |