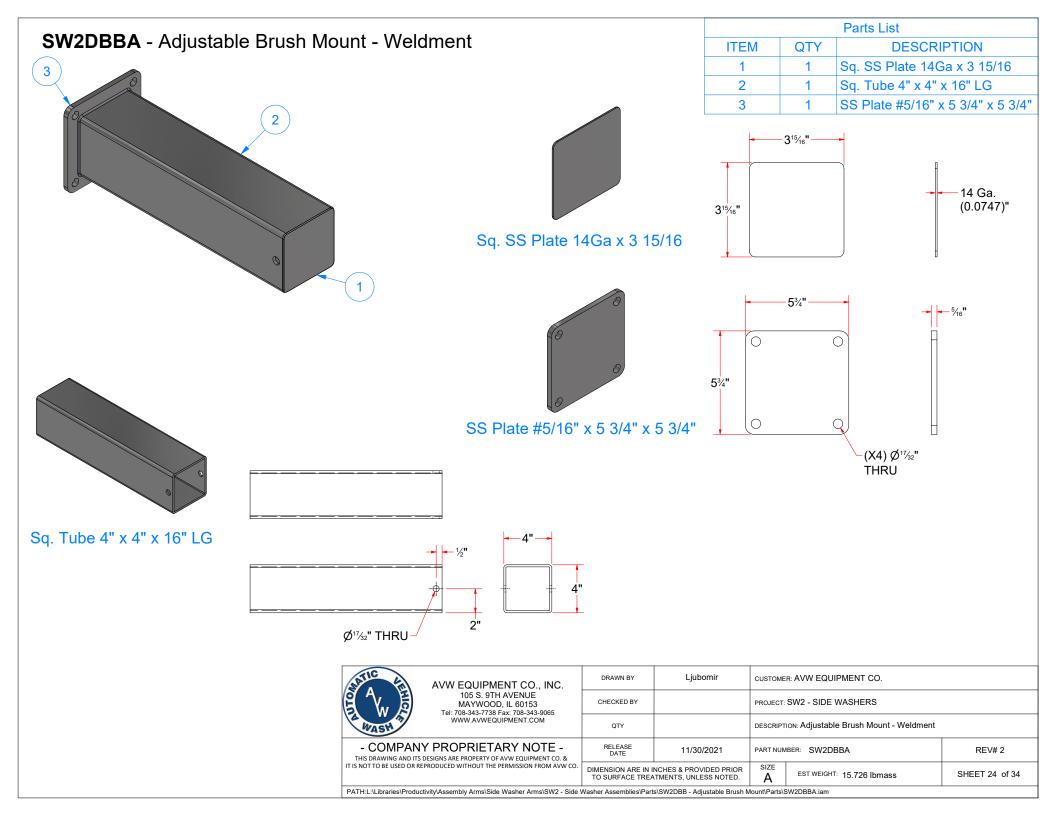

## SW2DB - DUAL STEP-UP ARM [DRIVER]

| ŀ | 425/16" |
|---|---------|
|   |         |
|   | _       |
| Ē |         |
| Ľ |         |
|   |         |
| C |         |

|      |     | Parts List                           |
|------|-----|--------------------------------------|
| ITEM | QTY | DESCRIPTION                          |
| 1    | 1   | Adjustable Brush Mount               |
| 2    | 1   | Dual Step-Up Arm - Weldment [Driver] |
| 3    | 1   | Rubber Bumper Stop Assembly          |
| 4    | 2   | Square Bolt - 3/8"-16 x 3/4" L       |