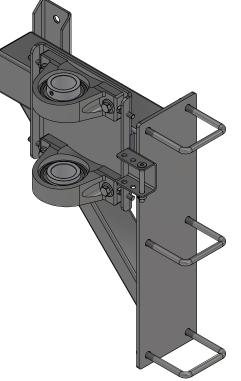

|      | Parts List |                                           |  |  |  |  |  |
|------|------------|-------------------------------------------|--|--|--|--|--|
| ITEM | QTY        | DESCRIPTION                               |  |  |  |  |  |
| 1    | 1          | Side Washer Arm Mount - Weldment [Driver] |  |  |  |  |  |
| 2    | 2          | 2" Pillow Block                           |  |  |  |  |  |
| 3    | 4          | 1/2"-13 x 2" L Hex Screw                  |  |  |  |  |  |
| 4    | 4          | 1/2" Split Lock Washer                    |  |  |  |  |  |
| 5    | 1          | Pin 3/8" x 3 1/2" LG                      |  |  |  |  |  |
| 6    | 3          | Square U Bolt D 1/2" x 4" x 5" LG         |  |  |  |  |  |
| 7    | 1          | 3/8" Set Screw Collar                     |  |  |  |  |  |
| 8    | 4          | 3/8" - 16 x 1 1/4" UNC Hex Screw          |  |  |  |  |  |
| 9    | 10         | 1/2" Flat Washer                          |  |  |  |  |  |
| 10   | 10         | 1/2-13 Hex Nut                            |  |  |  |  |  |

| MATIC AN                    | AVW EQUIPMENT CO., INC.                                                                                                                                                                                                      | DRAWN BY               | Ljubomir                                        | CUSTOME                              | R: AVW EQUIPMENT CO. |                |
|-----------------------------|------------------------------------------------------------------------------------------------------------------------------------------------------------------------------------------------------------------------------|------------------------|-------------------------------------------------|--------------------------------------|----------------------|----------------|
| A MARK                      | - COMPANY PROPRIETARY NOTE - THIS DRAWING AND ITS DESIGN SATE PROPERTY OF AVW EQUIPMENT CO.8 THIS DRAWING AND ITS DESIGNS ARE PROPERTY OF AVW EQUIPMENT CO.8 THIS DRAWING AND ITS DESIGNS ARE PROPERTY OF AVW EQUIPMENT CO.8 |                        |                                                 | PROJECT: SW2 - SIDE WASHERS          |                      |                |
| WASH                        |                                                                                                                                                                                                                              |                        |                                                 | DESCRIPTION: Arm Mount - Driver Side |                      |                |
|                             |                                                                                                                                                                                                                              |                        | 11/30/2021                                      | PART NUMBER: SW2DA REV#              |                      | REV# 2         |
| IT IS NOT TO BE USED OR REF |                                                                                                                                                                                                                              |                        | NCHES & PROVIDED PRIOR<br>TMENTS, UNLESS NOTED. |                                      |                      | SHEET 25 of 34 |
| PATH:L:\Libraries\Producti  | vity\Assembly Arms\Side Washer Arms\SW2 - Side \                                                                                                                                                                             | Vasher Assemblies\Part | s\SW2DA - Arm Mount Assembl                     | v [Driver Sid                        | el\SW2DA.iam         |                |