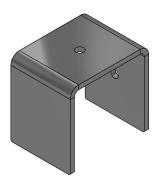

| Vasher Assemblies\Parts\S                                                        | SW2DA - Arm Mount A |                                                        |                             | N2DAA.iam        |  |

Parts List









| Parts List |     |                                       |  |  |
|------------|-----|---------------------------------------|--|--|
| ITEM       | QTY | DESCRIPTION                           |  |  |
| 1          | 1   | Hydraulic Wrap Around M. Mount        |  |  |
| 2          | 1   | Motor Mount Top Bracket - Side Washer |  |  |

### SW5KA - Hydraulic Motor Mont - Side Washer







PATH:L:\Libraries\AVW Components\Plates\Motor Mount Plates\Hydraulic Motor Plates\MMP [5.5 in x 3.75 in][Coupler].ipt



### Plate #1/4" x 3 1/2" x 12 1/2" LG.