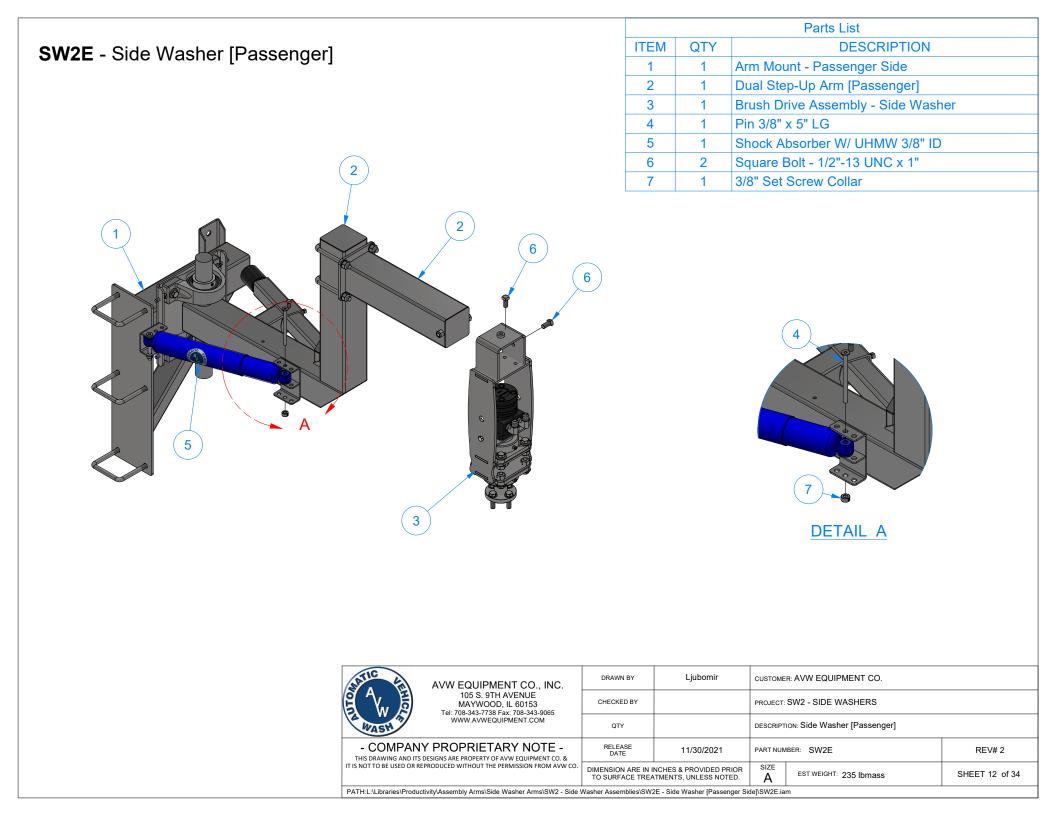

| Tel: 708-343-7738 Fax: 708-343-9065<br>WWW.AVWEQUIPMENT.COM                                      | QTY                                                 |                | DESCRIPTION: Side Washer [Driver]                          |        |
|                             | - COMPANY PROPRIETARY NOTE -<br>THIS DRAWING AND ITS DESIGNS ARE PROPERTY OF AVW EQUIPMENT CO. & | ~~                                                  | 11/30/2021     | PART NUMBER: SW2D                                          | REV# 2 |
|                             | IT IS NOT TO BE USED OR REPRODUCED WITHOUT THE PERMISSION FROM AVW (                             | CO. DIMENSION ARE IN INCHES<br>TO SURFACE TREATMENT | & PROVIDED PRI | DR SIZE<br>D. A EST WEIGHT: 235 lbmass                     |        |



## SW2DB - DUAL STEP-UP ARM [DRIVER]

| ŀ | 425/16" |
|---|---------|
|   |         |
|   | _       |
| Ē |         |
| Ľ |         |
|   |         |
| C |         |

|      |     | Parts List                           |
|------|-----|--------------------------------------|
| ITEM | QTY | DESCRIPTION                          |
| 1    | 1   | Adjustable Brush Mount               |
| 2    | 1   | Dual Step-Up Arm - Weldment [Driver] |
| 3    | 1   | Rubber Bumper Stop Assembly          |
| 4    | 2   | Square Bolt - 3/8"-16 x 3/4" L       |









| SW2EB - | Dual | Step-Up | Arm | [Passenger] |
|---------|------|---------|-----|-------------|
|---------|------|---------|-----|-------------|

|                                             | Parts List |                                |  |