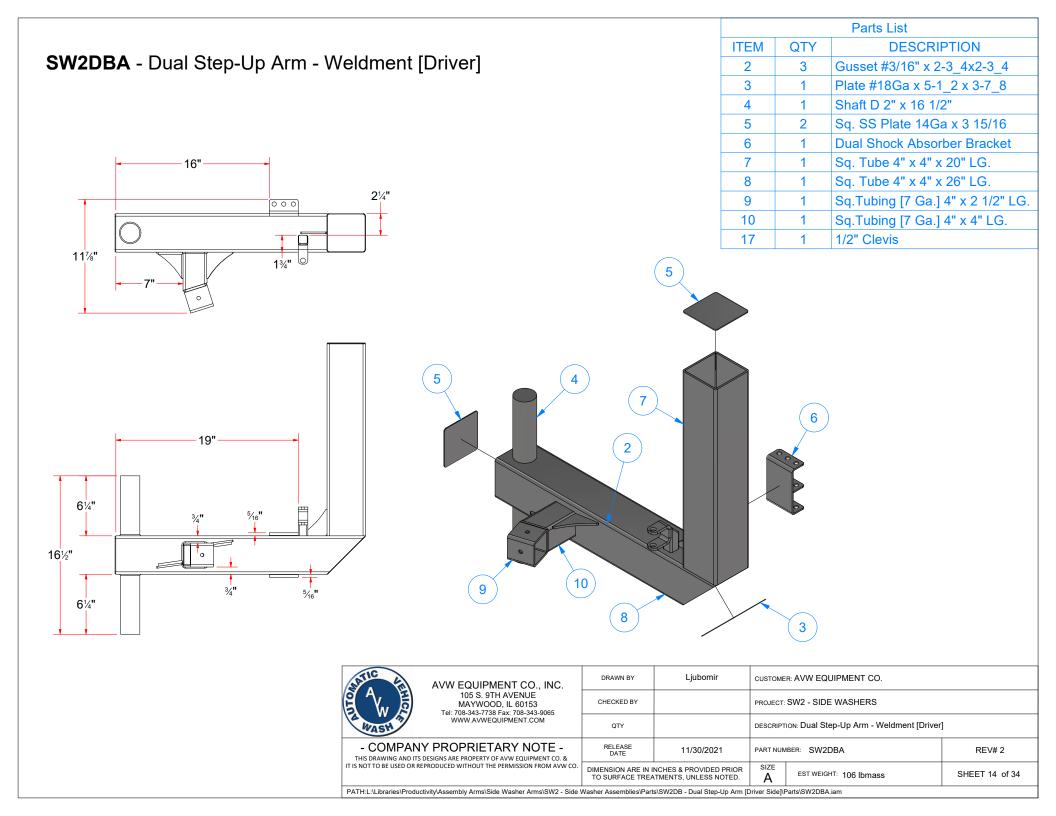

## SW2DB - DUAL STEP-UP ARM [DRIVER]

| ŀ | 425/16" |
|---|---------|
|   |         |
|   | _       |
| Ē |         |
| Ľ |         |
|   |         |
| C |         |

|      |     | Parts List                           |
|------|-----|--------------------------------------|
| ITEM | QTY | DESCRIPTION                          |
| 1    | 1   | Adjustable Brush Mount               |
| 2    | 1   | Dual Step-Up Arm - Weldment [Driver] |
| 3    | 1   | Rubber Bumper Stop Assembly          |
| 4    | 2   | Square Bolt - 3/8"-16 x 3/4" L       |