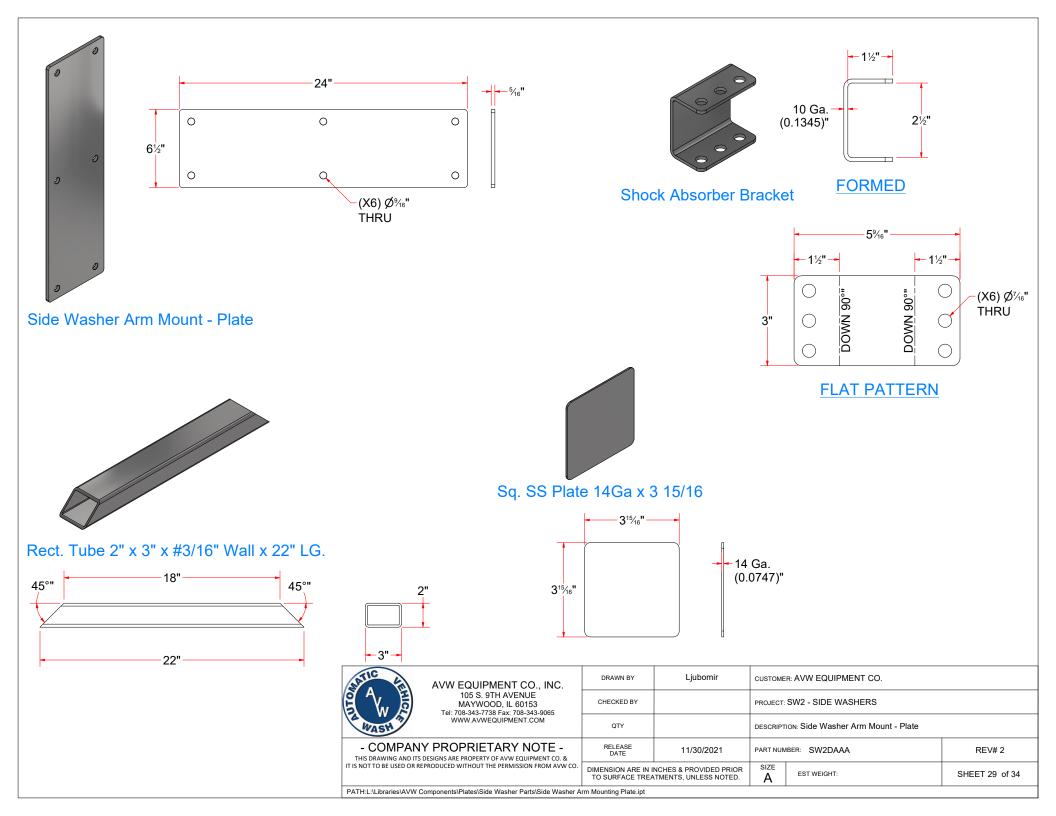

| DIMENSION ARE IN INCHES & PROVIDED PRIOR<br>TO SURFACE TREATMENTS, UNLESS NOTED. |                     |                                                        |                             | SHEET 27 of 34   |  |
|                              | PATH:L:\Libraries\Productivity\Assembly Arms\Side Washer Arms\SW2 - Side V                                                                                                                                                           | Vasher Assemblies\Parts\S                                                        | SW2DA - Arm Mount A |                                                        |                             | N2DAA.iam        |  |

Parts List









| Parts List |     |                                       |  |  |
|------------|-----|---------------------------------------|--|--|
| ITEM       | QTY | DESCRIPTION                           |  |  |
| 1          | 1   | Hydraulic Wrap Around M. Mount        |  |  |
| 2          | 1   | Motor Mount Top Bracket - Side Washer |  |  |

### SW5KA - Hydraulic Motor Mont - Side Washer







PATH:L:\Libraries\AVW Components\Plates\Motor Mount Plates\Hydraulic Motor Plates\MMP [5.5 in x 3.75 in][Coupler].ipt



### Plate #1/4" x 3 1/2" x 12 1/2" LG.