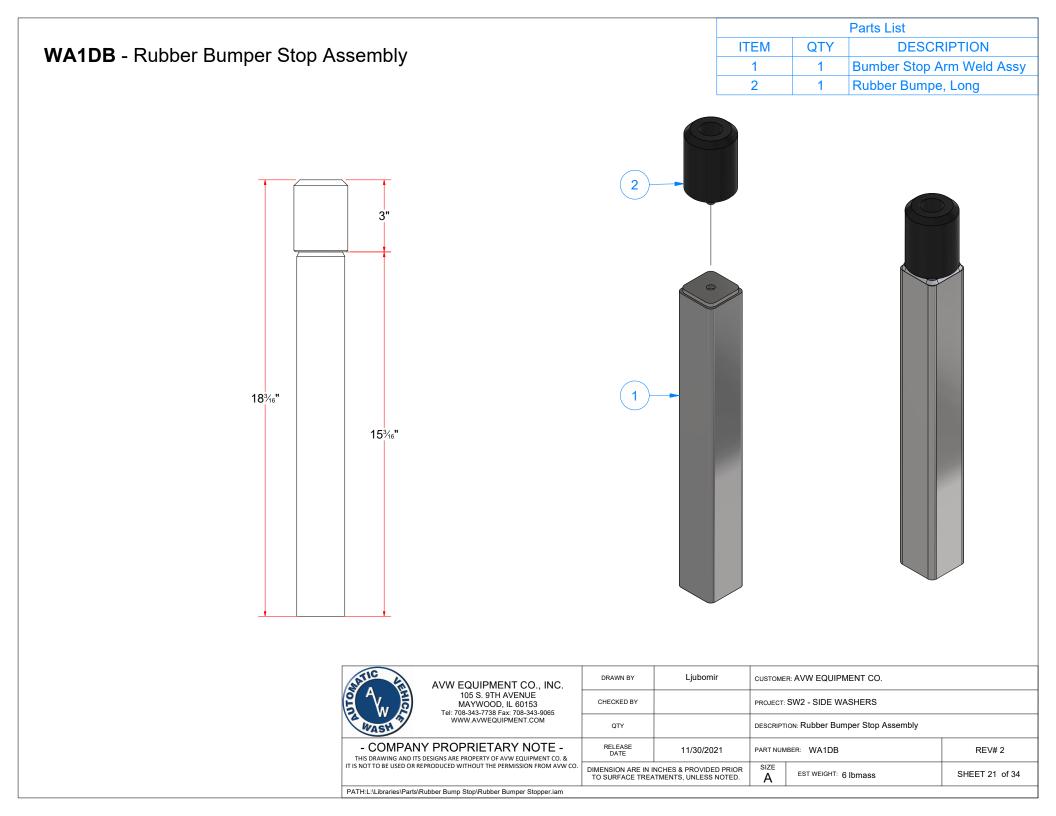

| P              | DUSTOMER: AVW EQUIPMENT CO.<br>PROJECT: SW2 - SIDE WASHERS<br>DESCRIPTION: 1/2" Clevis         |
| - COMPANY PROPRIETARY NOTE - THIS DRAWING AND ITS DESIGNS ARE PROPERTY OF AVW EQUIPMENT CO. & IT IS NOT TO BE USED OR REPRODUCED WITHOUT THE PERMISSION FROM AVV CO. IT IS NOT TO BE USED OR REPRODUCED WITHOUT THE PERMISSION FROM AVV CO. PATH:L:\Libraries\AVWC Components\Clevis\AVWCC - 1_2 Clevis\AVWCC - 1_2 Clev |                | PART NUMBER:     AVWCC     REV# 2       SIZE     EST WEIGHT:     1 lbmass       SHEET 20 of 34 |











|      | Parts List |                                           |  |  |  |  |  |
|------|------------|-------------------------------------------|--|--|--|--|--|
| ITEM | QTY        | DESCRIPTION                               |  |  |  |  |  |
| 1    | 1          | Side Washer Arm Mount - Weldment [Driver] |  |  |  |  |  |
| 2    | 2          | 2" Pillow Block                           |  |  |  |  |  |
| 3    | 4          | 1/2"-13 x 2" L Hex Screw                  |  |  |  |  |  |
| 4    | 4          | 1/2" Split Lock Washer                    |  |  |  |  |  |
| 5    | 1          | Pin 3/8" x 3 1/2" LG                      |  |  |  |  |  |
| 6    | 3          | Square U Bolt D 1/2" x 4" x 5" LG         |  |  |  |  |  |
| 7    | 1          | 3/8" Set Screw Collar