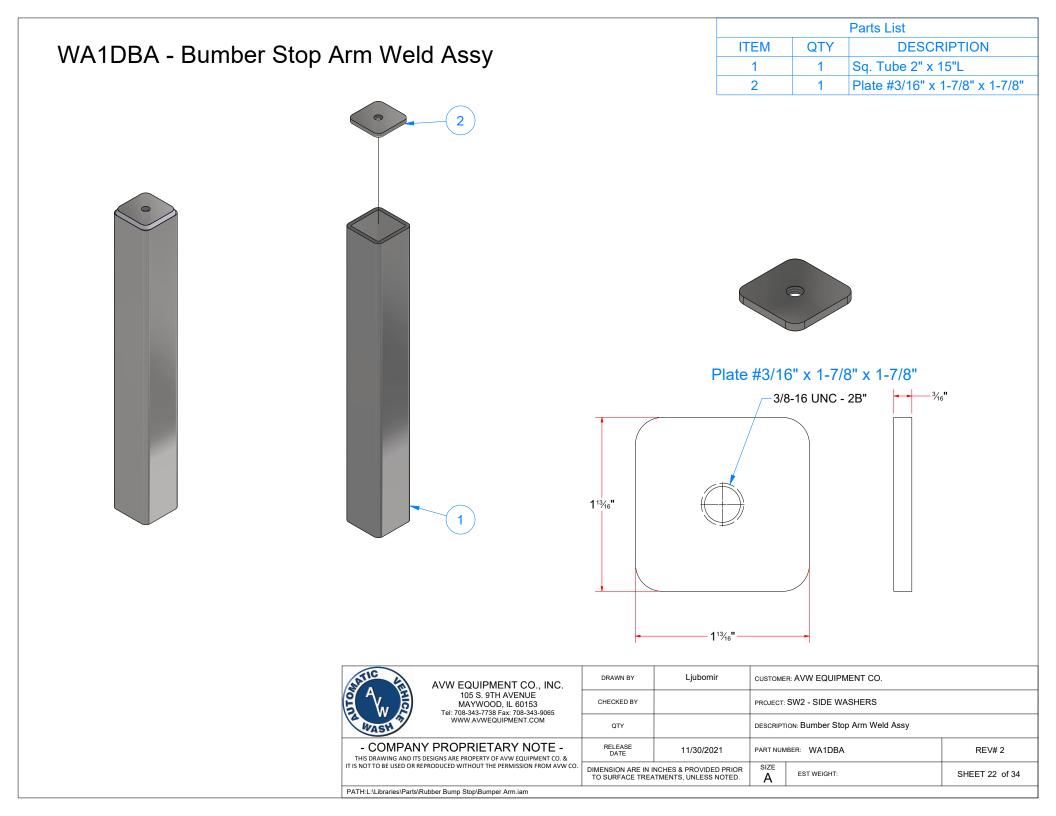

| P              | DUSTOMER: AVW EQUIPMENT CO.<br>PROJECT: SW2 - SIDE WASHERS<br>DESCRIPTION: 1/2" Clevis         |
| - COMPANY PROPRIETARY NOTE - THIS DRAWING AND ITS DESIGNS ARE PROPERTY OF AVW EQUIPMENT CO. & IT IS NOT TO BE USED OR REPRODUCED WITHOUT THE PERMISSION FROM AVV CO. IT IS NOT TO BE USED OR REPRODUCED WITHOUT THE PERMISSION FROM AVV CO. PATH:L:\Libraries\AVWC Components\Clevis\AVWCC - 1_2 Clevis\AVWCC - 1_2 Clev |                | PART NUMBER:     AVWCC     REV# 2       SIZE     EST WEIGHT:     1 lbmass       SHEET 20 of 34 |











|      | Parts List |                                           |  |  |  |  |  |
|------|------------|-------------------------------------------|--|--|--|--|--|
| ITEM | QTY        | DESCRIPTION                               |  |  |  |  |  |
| 1    | 1          | Side Washer Arm Mount - Weldment [Driver] |  |  |  |  |  |
| 2    | 2          | 2" Pillow Block                           |  |  |  |  |  |
| 3    | 4          | 1/2"-13 x 2" L Hex Screw                  |  |  |  |  |  |
| 4    | 4          | 1/2" Split Lock Washer                    |  |  |  |  |  |
| 5    | 1          | Pin 3/8" x 3 1/2" LG                      |  |  |  |  |  |
| 6    | 3          | Square U Bolt D 1/2" x 4" x 5" LG         |  |  |  |  |  |
| 7    | 1          | 3/8" Set Screw Collar