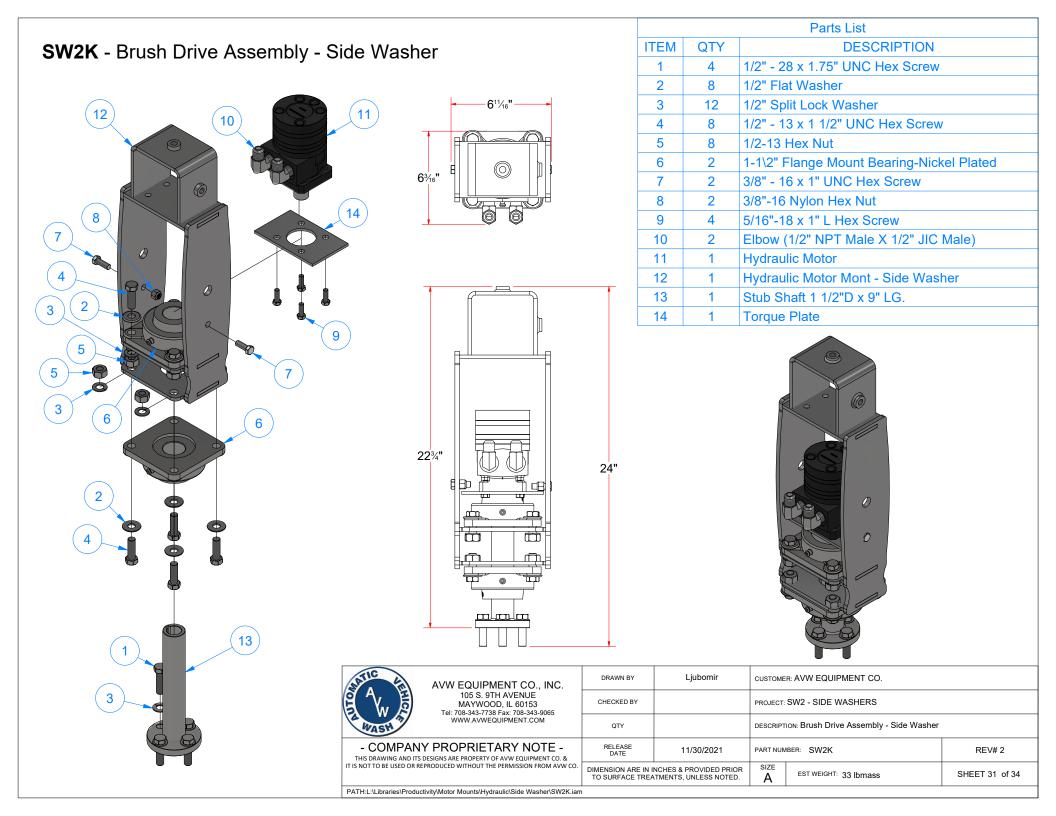

|                             |                                                                                                  |                                                     |                | Parts List                                                 |        |
|-----------------------------|--------------------------------------------------------------------------------------------------|-----------------------------------------------------|----------------|------------------------------------------------------------|--------|
|                             |                                                                                                  | ITEM                                                | QTY            | DESCRIPTION                                                |        |
| SW2D - Side Washer [Driver] |                                                                                                  | 1                                                   | 1              | Arm Mount - Driver Side                                    | •      |
|                             |                                                                                                  | 2                                                   | 1              | Dual setp-Up-Arm [Driver]                                  |        |
|                             |                                                                                                  | 3                                                   | 1              | Brush Drive Assembly - Side W                              | asher  |
|                             |                                                                                                  | 4                                                   | 1              | Pin 3/8" x 5" LG                                           |        |
|                             |                                                                                                  | 5                                                   | 1              | Shock Absorber W/ UHMW 3/8'                                | ' ID   |
|                             |                                                                                                  | 6                                                   | 2              | Square Bolt - 1/2"-13 UNC x 1"                             |        |
|                             |                                                                                                  | 7                                                   | 1              | 3/8" Set Screw Collar                                      |        |
|                             | <image/>                                                                                         |                                                     | Liubomir       | CINTOME: AVM EQUIPMENT CO                                  |        |
|                             | AVW EQUIPMENT CO., INC.<br>105 S. 9TH AVENUE<br>MAYWOOD, IL 60153                                | DRAWN BY<br>CHECKED BY                              | Ljubomir       | CUSTOMER: AVW EQUIPMENT CO.<br>PROJECT: SW2 - SIDE WASHERS |        |
|                             | Tel: 708-343-7738 Fax: 708-343-9065<br>WWW.AVWEQUIPMENT.COM                                      | QTY                                                 |                | DESCRIPTION: Side Washer [Driver]                          |        |
|                             | - COMPANY PROPRIETARY NOTE -<br>THIS DRAWING AND ITS DESIGNS ARE PROPERTY OF AVW EQUIPMENT CO. & | ~~                                                  | 11/30/2021     | PART NUMBER: SW2D                                          | REV# 2 |
|                             | IT IS NOT TO BE USED OR REPRODUCED WITHOUT THE PERMISSION FROM AVW (                             | CO. DIMENSION ARE IN INCHES<br>TO SURFACE TREATMENT | & PROVIDED PRI | DR SIZE<br>D. A EST WEIGHT: 235 lbmass                     |        |