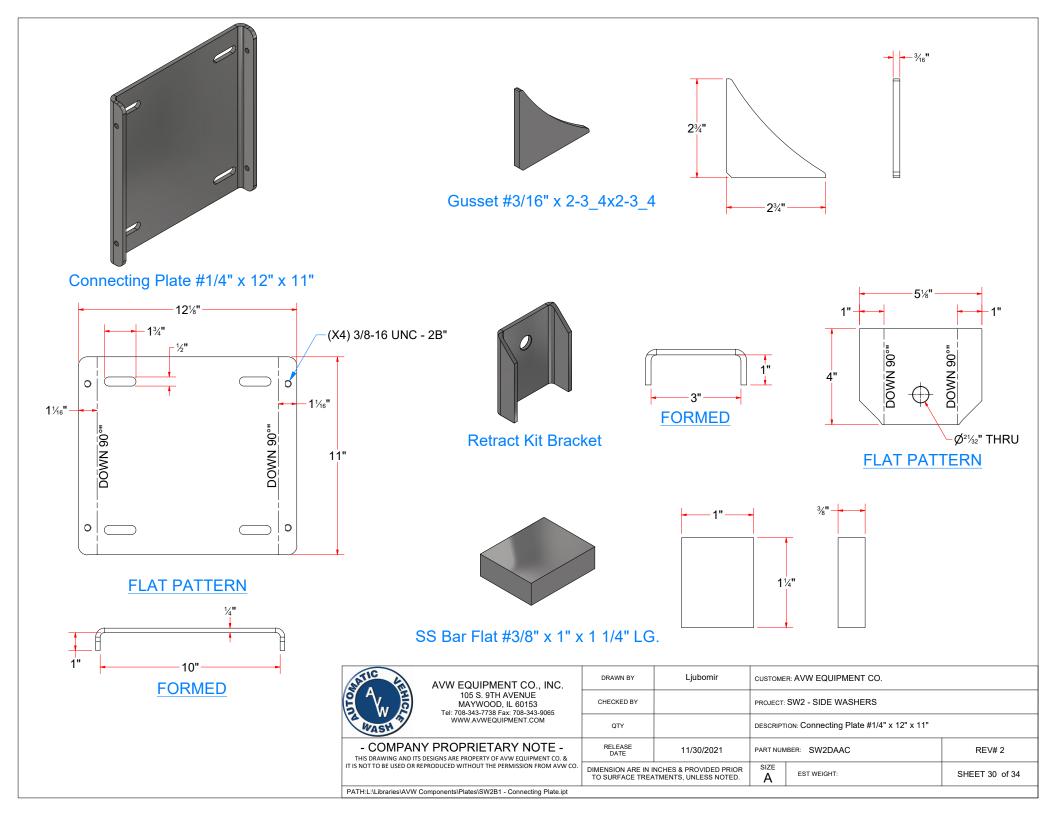

| DIMENSION ARE IN INCHES & PROVIDED PRIOR<br>TO SURFACE TREATMENTS, UNLESS NOTED. |                     |                                                        |                             | SHEET 27 of 34   |  |
|                              | PATH:L:\Libraries\Productivity\Assembly Arms\Side Washer Arms\SW2 - Side V                                                                                                                                                           | Vasher Assemblies\Parts\S                                                        | SW2DA - Arm Mount A |                                                        |                             | N2DAA.iam        |  |

Parts List









| Parts List |     |                                       |  |  |
|------------|-----|---------------------------------------|--|--|
| ITEM       | QTY | DESCRIPTION                           |  |  |
| 1          | 1   | Hydraulic Wrap Around M. Mount        |  |  |
| 2          | 1   | Motor Mount Top Bracket - Side Washer |  |  |

### SW5KA - Hydraulic Motor Mont - Side Washer







PATH:L:\Libraries\AVW Components\Plates\Motor Mount Plates\Hydraulic Motor Plates\MMP [5.5 in x 3.75 in][Coupler].ipt



### Plate #1/4" x 3 1/2" x 12 1/2" LG.