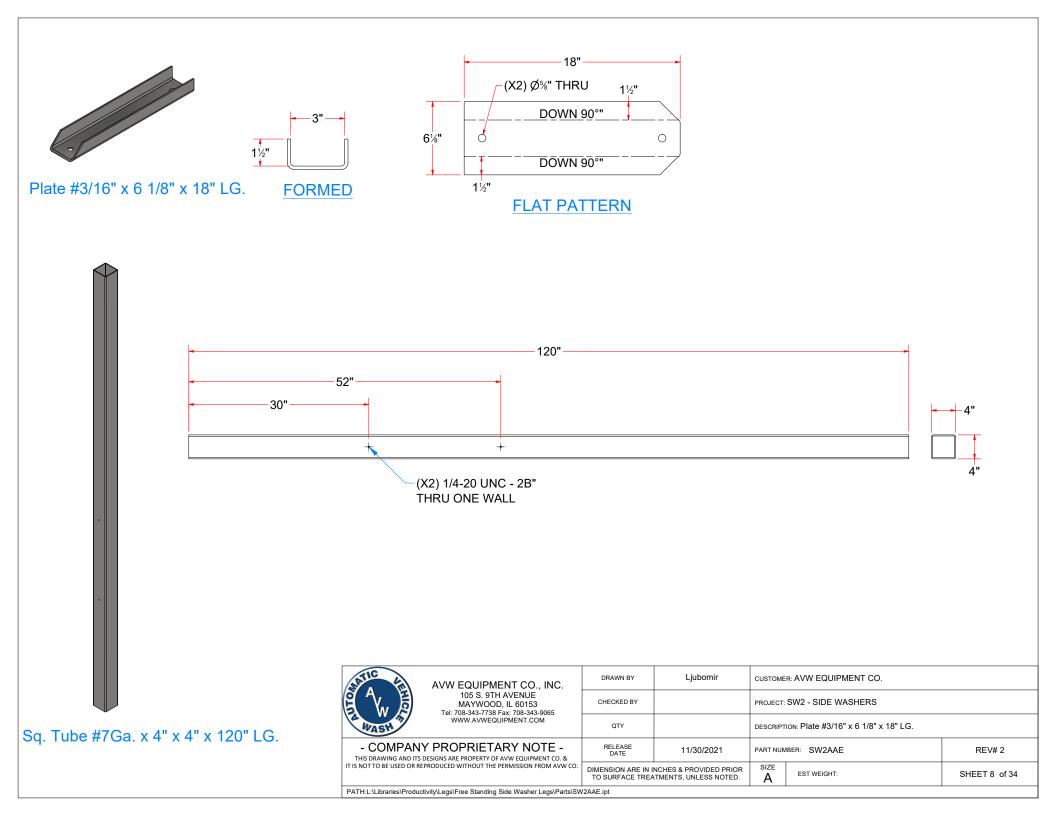

|                             |                                                                                                  |                                                     |                | Parts List                                                 |        |
|-----------------------------|--------------------------------------------------------------------------------------------------|-----------------------------------------------------|----------------|------------------------------------------------------------|--------|
|                             |                                                                                                  | ITEM                                                | QTY            | DESCRIPTION                                                |        |
| SW2D - Side Washer [Driver] |                                                                                                  | 1                                                   | 1              | Arm Mount - Driver Side                                    | •      |
|                             |                                                                                                  | 2                                                   | 1              | Dual setp-Up-Arm [Driver]                                  |        |
|                             |                                                                                                  | 3                                                   | 1              | Brush Drive Assembly - Side W                              | asher  |
|                             |                                                                                                  | 4                                                   | 1              | Pin 3/8" x 5" LG                                           |        |
|                             |                                                                                                  | 5                                                   | 1              | Shock Absorber W/ UHMW 3/8'                                | ' ID   |
|                             |                                                                                                  | 6                                                   | 2              | Square Bolt - 1/2"-13 UNC x 1"                             |        |
|                             |                                                                                                  | 7                                                   | 1              | 3/8" Set Screw Collar                                      |        |
|                             | <image/>                                                                                         |                                                     | Liubomir       | CINTOME: AVM EQUIPMENT CO                                  |        |
|                             | AVW EQUIPMENT CO., INC.<br>105 S. 9TH AVENUE<br>MAYWOOD, IL 60153                                | DRAWN BY<br>CHECKED BY                              | Ljubomir       | CUSTOMER: AVW EQUIPMENT CO.<br>PROJECT: SW2 - SIDE WASHERS |        |
|                             | Tel: 708-343-7738 Fax: 708-343-9065<br>WWW.AVWEQUIPMENT.COM                                      | QTY                                                 |                | DESCRIPTION: Side Washer [Driver]                          |        |
|                             | - COMPANY PROPRIETARY NOTE -<br>THIS DRAWING AND ITS DESIGNS ARE PROPERTY OF AVW EQUIPMENT CO. & | ~~                                                  | 11/30/2021     | PART NUMBER: SW2D                                          | REV# 2 |
|                             | IT IS NOT TO BE USED OR REPRODUCED WITHOUT THE PERMISSION FROM AVW (                             | CO. DIMENSION ARE IN INCHES<br>TO SURFACE TREATMENT | & PROVIDED PRI | DR SIZE<br>D. A EST WEIGHT: 235 lbmass                     |        |