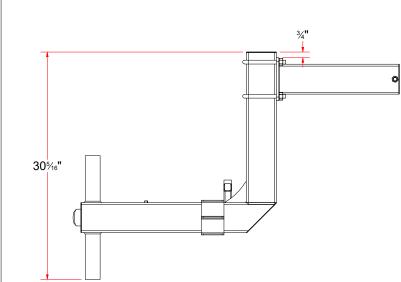

| SW2EB - | Dual | Step-Up | Arm | [Passenger] |
|---------|------|---------|-----|-------------|
|---------|------|---------|-----|-------------|

|                                             | Parts List |                                |  |  |  |  |  |
|---------------------------------------------|------------|--------------------------------|--|--|--|--|--|
| ITEM                                        | QTY        | DESCRIPTION                    |  |  |  |  |  |
| 1                                           | 1          | Adjustable Brush Mount         |  |  |  |  |  |
| 2 1 Dual Step-Up Arm - Weldment [Passenger] |            |                                |  |  |  |  |  |
| 3                                           | 1          | Rubber Bumper Stop Assembly    |  |  |  |  |  |
| 4                                           | 2          | Square Bolt - 3/8"-16 x 3/4" L |  |  |  |  |  |

| MATIC 4                                                                                                                                                                            | AVW EQUIPMENT CO., INC.                                                                          | DRAWN BY   | Ljubomir                                        | CUSTOMER: AVW EQUIPMENT CO.               |  |                |
|------------------------------------------------------------------------------------------------------------------------------------------------------------------------------------|--------------------------------------------------------------------------------------------------|------------|-------------------------------------------------|-------------------------------------------|--|----------------|
| € <b>V</b> ₿                                                                                                                                                                       | 105 S. 9TH AVENUE<br>MAYWOOD, IL 60153<br>Tel: 708-343-7738 Fax: 708-343-9065                    | CHECKED BY |                                                 | PROJECT: SW2 - SIDE WASHERS               |  |                |
| WASH                                                                                                                                                                               | WWW.AVWEQUIPMENT.COM                                                                             |            |                                                 | DESCRIPTION: Dual Step-Up Arm [Passenger] |  |                |
|                                                                                                                                                                                    | - COMPANY PROPRIETARY NOTE -<br>THIS DRAWING AND ITS DESIGNS ARE PROPERTY OF AVW EQUIPMENT CO. & |            | 11/30/2021                                      | PART NUMBER: SW2EB REV#                   |  | REV# 2         |
| IT IS NOT TO BE USED OR REPRODUCED WITHOUT THE PERMISSION FROM AVW CO.                                                                                                             |                                                                                                  |            | NCHES & PROVIDED PRIOR<br>TMENTS, UNLESS NOTED. |                                           |  | SHEET 15 of 34 |
| PATH:1://iiraries)Productivit/Assembly.Arms\Side Washer Arms\SW2 - Side Washer Assemblies)Parts\SW2EB - Dual Step-Up Arm [Passenger Side]\SW2EB - Dual Step-Up Arm [Passenger] iam |                                                                                                  |            |                                                 |                                           |  |                |