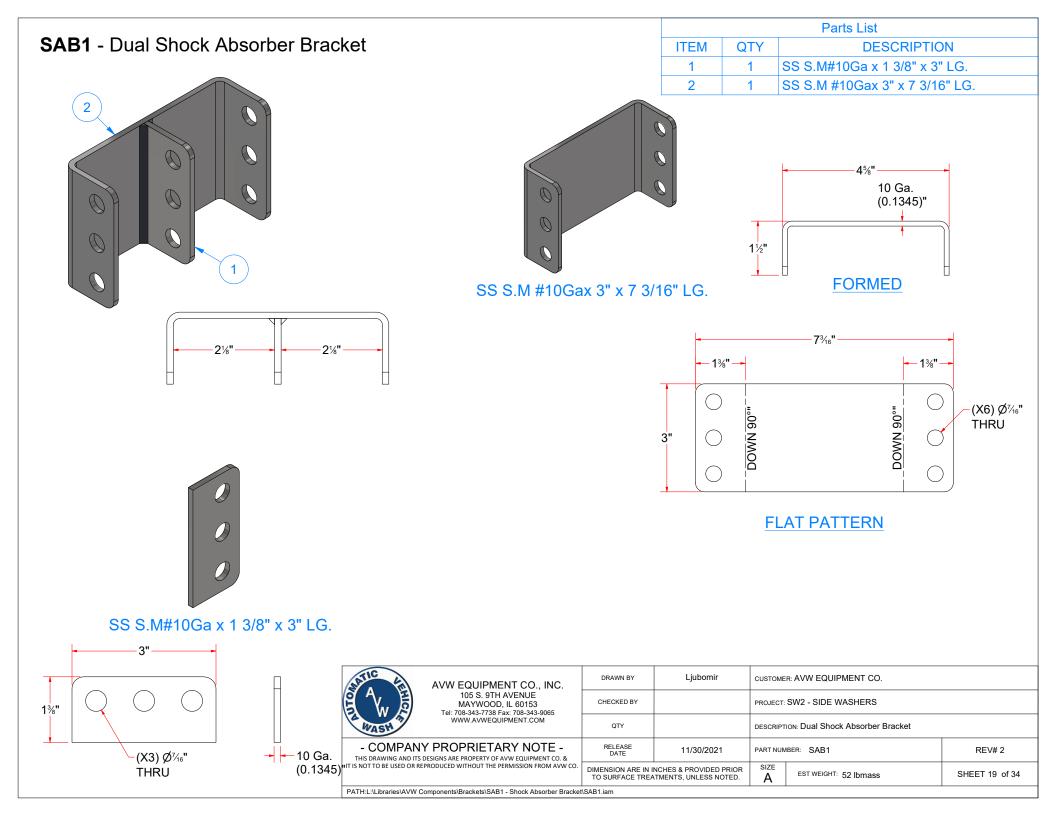

11/30/2021                                                               | PART N | UMBER: SW2                                      | EBA                                | REV# 2             |
| IT IS NOT TO BE USED OR REPRODUCED WITHOUT THE PERMISSION FROM AVW CO.                           | I<br>MENSION ARE IN INCHES & PROVIDED PRIO<br>O SURFACE TREATMENTS, UNLESS NOTED | R SIZE | EST WEIG                                        | HT: 106 lbmass                     | SHEET 16 of 34     |
| PATH:L:\Libraries\Productivity\Assembly Arms\Side Washer Arms\SW2 - Side Washer                  |                                                                                  | / / /  | l<br>Side]\Parts\SW2                            | EBA - Dual Step-Up Arm Weldment [I | <br>Passenger].iam |







| AVWCC - 1/2" Clevis