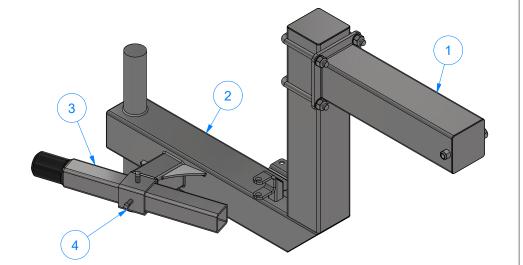

| IT IS NOT TO BE USED OR REPRODUCED WITHOUT THE PERMISSION FROM AVW (                             | CO. DIMENSION ARE IN INCHES<br>TO SURFACE TREATMENT | & PROVIDED PRI | DR SIZE<br>D. A EST WEIGHT: 235 lbmass                     |        |



## SW2DB - DUAL STEP-UP ARM [DRIVER]

| ŀ | 425/16" |
|---|---------|
|   |         |
|   | _       |
| Ē |         |
| Ľ |         |
|   |         |
| C |         |

|      |     | Parts List                           |
|------|-----|--------------------------------------|
| ITEM | QTY | DESCRIPTION                          |
| 1    | 1   | Adjustable Brush Mount               |
| 2    | 1   | Dual Step-Up Arm - Weldment [Driver] |
| 3    | 1   | Rubber Bumper Stop Assembly          |
| 4    | 2   | Square Bolt - 3/8"-16 x 3/4" L       |









| SW2EB - | Dual | Step-Up | Arm | [Passenger] |
|---------|------|---------|-----|-------------|
|---------|------|---------|-----|-------------|

|                                             | Parts List |                                |  |  |  |  |  |
|---------------------------------------------|------------|--------------------------------|--|--|--|--|--|
| ITEM                                        | QTY        | DESCRIPTION                    |  |  |  |  |  |
| 1                                           | 1          | Adjustable Brush Mount         |  |  |  |  |  |
| 2 1 Dual Step-Up Arm - Weldment [Passenger] |            |                                |  |  |  |  |  |
| 3                                           | 1          | Rubber Bumper Stop Assembly    |  |  |