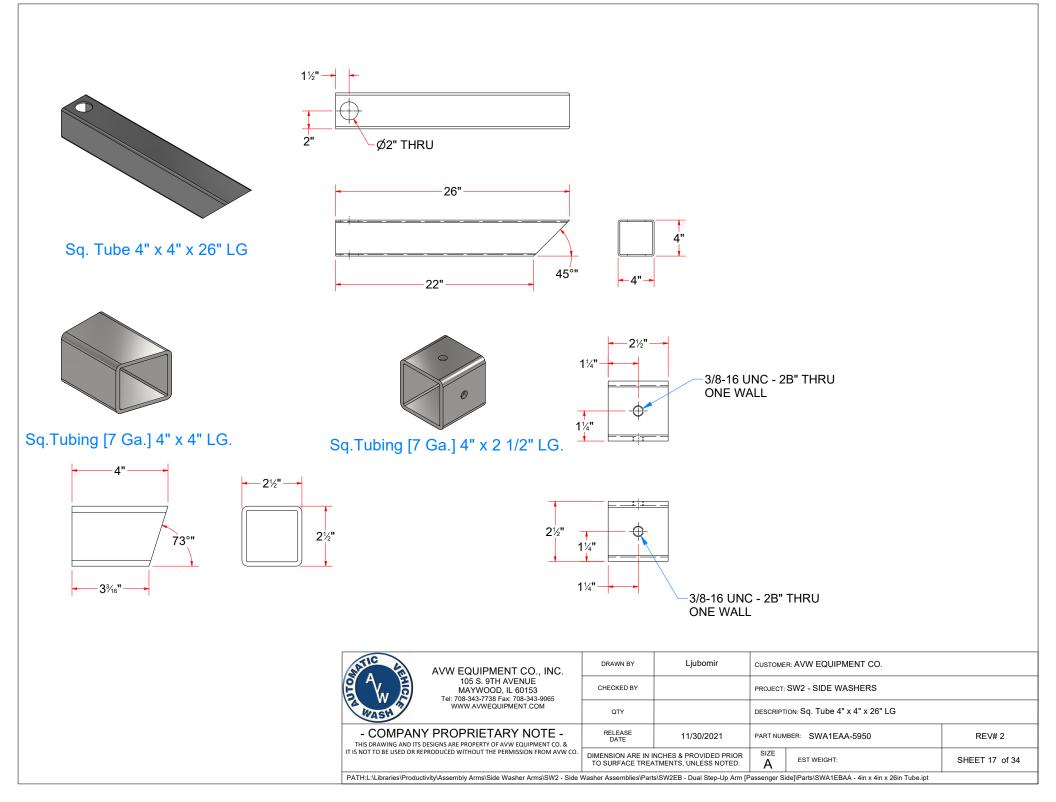

|                                                                                                  |                                                                                  |        |                                                 | Parts List                         |                    |
|--------------------------------------------------------------------------------------------------|----------------------------------------------------------------------------------|--------|-------------------------------------------------|------------------------------------|--------------------|
| SW2EBA Dual Stan Lin Arm Woldmant [Dassanger]                                                    | Т                                                                                | TEM    | QTY                                             | DESCRI                             | PTION              |
| SW2EBA - Dual Step-Up Arm - Weldment [Passenger]                                                 |                                                                                  | 1      | 1                                               | 1/2" Clevis                        |                    |
|                                                                                                  |                                                                                  | 2      | 3                                               | Gusset #3/16" x 2                  | -3_4x2-3_4         |
|                                                                                                  |                                                                                  | 3      | 1                                               | Plate #18Ga x 5-1                  | _2 x 3-7_8         |
| <u>26"</u>                                                                                       |                                                                                  | 4      | 1                                               | Shaft D 2" x 16 1/                 | 2"                 |
|                                                                                                  |                                                                                  | 5      | 2                                               | Sq. SS Plate 14G                   | a x 3 15/16        |
| 7"                                                                                               |                                                                                  | 6      | 1                                               | Dual Shock Absor                   | ber Bracket        |
| 13/2" (0) 147/2                                                                                  |                                                                                  | 7      | 1                                               | Sq. Tube 4" x 4" x                 | 20" LG.            |
|                                                                                                  |                                                                                  | 8      | 1                                               | Sq. Tube 4" x 4" x                 | 26" LG.            |
|                                                                                                  |                                                                                  | 9      | 1                                               | Sq.Tubing [7 Ga.]                  | 4" x 2 1/2" LG.    |
|                                                                                                  |                                                                                  | 10     | 1                                               | Sq.Tubing [7 Ga.]                  |                    |
| AVW EQUIPMENT CO., INC.                                                                          | DRAWN BY Ljubomir                                                                |        | 1<br>9<br>• • • • • • • • • • • • • • • • • • • | JUPMENT CO.                        |                    |
| 105 S. 9TH AVENUE<br>MAYWOOD, IL 60153<br>Tel: 708-343-9065<br>WWW.AVWEQUIPMENT.COM              | CHECKED BY                                                                       | PROJEC | CT: SW2 - SIDE                                  | EWASHERS                           |                    |
| WWW.AVWEQUIPMENT.COM                                                                             | QTY                                                                              | DESCRI | PTION: Dual St                                  | ep-Up Arm - Weldment [Passe        | enger]             |
| - COMPANY PROPRIETARY NOTE -<br>THIS DRAWING AND ITS DESIGNS ARE PROPERTY OF AVW EQUIPMENT CO. & | RELEASE 11/30/2021                                                               | PART N | UMBER: SW2                                      | EBA                                | REV# 2             |
| IT IS NOT TO BE USED OR REPRODUCED WITHOUT THE PERMISSION FROM AVW CO.                           | I<br>MENSION ARE IN INCHES & PROVIDED PRIO<br>O SURFACE TREATMENTS, UNLESS NOTED | R SIZE | EST WEIG                                        | HT: 106 lbmass                     | SHEET 16 of 34     |
| PATH:L:\Libraries\Productivity\Assembly Arms\Side Washer Arms\SW2 - Side Washer                  |                                                                                  | / / /  | l<br>Side]\Parts\SW2                            | EBA - Dual Step-Up Arm Weldment [I | <br>Passenger].iam |