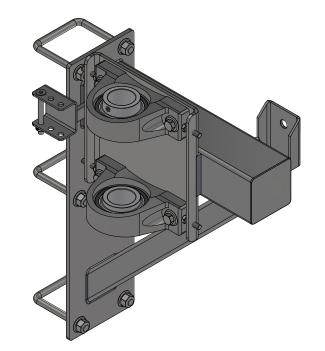

|      | Parts List |                                           |  |  |  |  |  |
|------|------------|-------------------------------------------|--|--|--|--|--|
| ITEM | QTY        | DESCRIPTION                               |  |  |  |  |  |
| 1    | 1          | Side Washer Arm Mount - Weldment [Driver] |  |  |  |  |  |
| 2    | 2          | 2" Pillow Block                           |  |  |  |  |  |
| 3    | 4          | 1/2"-13 x 2" L Hex Screw                  |  |  |  |  |  |
| 4    | 4          | 1/2" Split Lock Washer                    |  |  |  |  |  |
| 5    | 1          | Pin 3/8" x 3 1/2" LG                      |  |  |  |  |  |
| 6    | 3          | Square U Bolt D 1/2" x 4" x 5" LG         |  |  |  |  |  |
| 7    | 1          | 3/8" Set Screw Collar                     |  |  |  |  |  |
| 8    | 4          | 3/8" - 16 x 1 1/4" UNC Hex Screw          |  |  |  |  |  |
| 9    | 10         | 1/2" Flat Washer                          |  |  |  |  |  |
| 10   | 10         | 1/2-13 Hex Nut                            |  |  |  |  |  |

| MATIC AN                    | AVW EQUIPMENT CO., INC.                                                                                                                                                                                                      | DRAWN BY               | Ljubomir                                        | CUSTOME                              | R: AVW EQUIPMENT CO. |                |
|-----------------------------|------------------------------------------------------------------------------------------------------------------------------------------------------------------------------------------------------------------------------|------------------------|-------------------------------------------------|--------------------------------------|----------------------|----------------|
| A MARK                      | - COMPANY PROPRIETARY NOTE - THIS DRAWING AND ITS DESIGN SATE PROPERTY OF AVW EQUIPMENT CO.8 THIS DRAWING AND ITS DESIGNS ARE PROPERTY OF AVW EQUIPMENT CO.8 THIS DRAWING AND ITS DESIGNS ARE PROPERTY OF AVW EQUIPMENT CO.8 |                        |                                                 | PROJECT: SW2 - SIDE WASHERS          |                      |                |
| WASH                        |                                                                                                                                                                                                                              |                        |                                                 | DESCRIPTION: Arm Mount - Driver Side |                      |                |
|                             |                                                                                                                                                                                                                              |                        | 11/30/2021                                      | PART NUMBER: SW2DA REV#              |                      | REV# 2         |
| IT IS NOT TO BE USED OR REF |                                                                                                                                                                                                                              |                        | NCHES & PROVIDED PRIOR<br>TMENTS, UNLESS NOTED. |                                      |                      | SHEET 25 of 34 |
| PATH:L:\Libraries\Producti  | vity\Assembly Arms\Side Washer Arms\SW2 - Side \                                                                                                                                                                             | Vasher Assemblies\Part | s\SW2DA - Arm Mount Assembl                     | v [Driver Sid                        | el\SW2DA.iam         |                |