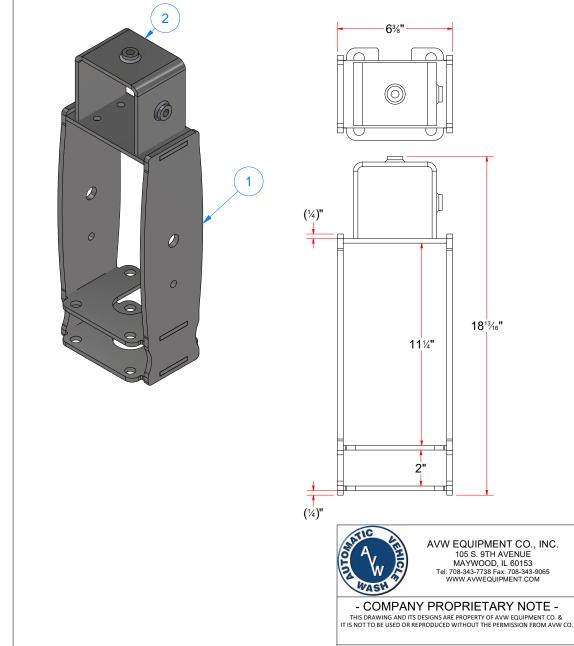

Parts List

| Parts List |     |                                       |  |  |
|------------|-----|---------------------------------------|--|--|
| ITEM       | QTY | DESCRIPTION                           |  |  |
| 1          | 1   | Hydraulic Wrap Around M. Mount        |  |  |
| 2          | 1   | Motor Mount Top Bracket - Side Washer |  |  |