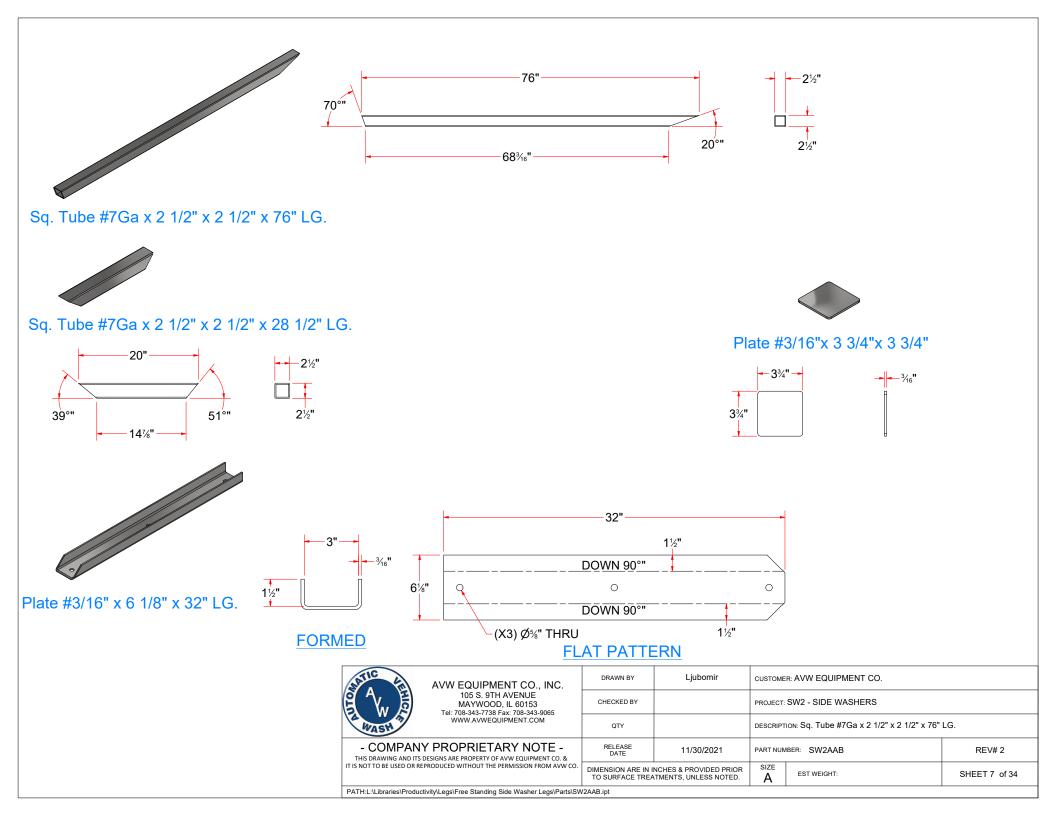

|                             |                                                                                                  |                                                     |                | Parts List                                                 |        |
|-----------------------------|--------------------------------------------------------------------------------------------------|-----------------------------------------------------|----------------|------------------------------------------------------------|--------|
|                             |                                                                                                  | ITEM                                                | QTY            | DESCRIPTION                                                |        |
| SW2D - Side Washer [Driver] |                                                                                                  | 1                                                   | 1              | Arm Mount - Driver Side                                    | •      |
|                             |                                                                                                  | 2                                                   | 1              | Dual setp-Up-Arm [Driver]                                  |        |
|                             |                                                                                                  | 3                                                   | 1              | Brush Drive Assembly - Side W                              | asher  |
|                             |                                                                                                  | 4                                                   | 1              | Pin 3/8" x 5" LG                                           |        |
|                             |                                                                                                  | 5                                                   | 1              | Shock Absorber W/ UHMW 3/8'                                | ' ID   |
|                             |                                                                                                  | 6                                                   | 2              | Square Bolt - 1/2"-13 UNC x 1"                             |        |
|                             |                                                                                                  | 7                                                   | 1              | 3/8" Set Screw Collar                                      |        |
|                             | <image/>                                                                                         |                                                     | Liubomir       | CINTOME: AVM EQUIPMENT CO                                  |        |
|                             | AVW EQUIPMENT CO., INC.<br>105 S. 9TH AVENUE<br>MAYWOOD, IL 60153                                | DRAWN BY<br>CHECKED BY                              | Ljubomir       | CUSTOMER: AVW EQUIPMENT CO.<br>PROJECT: SW2 - SIDE WASHERS |        |
|                             | Tel: 708-343-7738 Fax: 708-343-9065<br>WWW.AVWEQUIPMENT.COM                                      | QTY                                                 |                | DESCRIPTION: Side Washer [Driver]                          |        |
|                             | - COMPANY PROPRIETARY NOTE -<br>THIS DRAWING AND ITS DESIGNS ARE PROPERTY OF AVW EQUIPMENT CO. & | ~~                                                  | 11/30/2021     | PART NUMBER: SW2D                                          | REV# 2 |
|                             | IT IS NOT TO BE USED OR REPRODUCED WITHOUT THE PERMISSION FROM AVW (                             | CO. DIMENSION ARE IN INCHES<br>TO SURFACE TREATMENT | & PROVIDED PRI | DR SIZE<br>D. A EST WEIGHT: 235 lbmass                     |        |