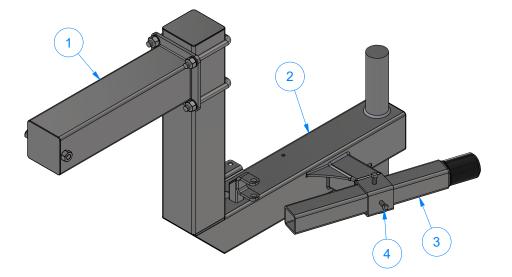

| SW2EB - | Dual | Step-Up | Arm | [Passenger] |
|---------|------|---------|-----|-------------|
|---------|------|---------|-----|-------------|

|                                             | Parts List |                                |  |  |  |  |  |
|---------------------------------------------|------------|--------------------------------|--|--|--|--|--|
| ITEM                                        | QTY        | DESCRIPTION                    |  |  |  |  |  |
| 1                                           | 1          | Adjustable Brush Mount         |  |  |  |  |  |
| 2 1 Dual Step-Up Arm - Weldment [Passenger] |            |                                |  |  |  |  |  |
| 3                                           | 1          | Rubber Bumper Stop Assembly    |  |  |  |  |  |
| 4                                           | 2          | Square Bolt - 3/8"-16 x 3/4" L |  |  |  |  |  |

| MATIC 4                                                                                                                                                                            | AVW EQUIPMENT CO., INC.                                                                          | DRAWN BY   | Ljubomir                                        | CUSTOMER: AVW EQUIPMENT CO.               |  |                |
|------------------------------------------------------------------------------------------------------------------------------------------------------------------------------------|--------------------------------------------------------------------------------------------------|------------|-------------------------------------------------|-------------------------------------------|--|----------------|
| € <b>V</b> ₿                                                                                                                                                                       | 105 S. 9TH AVENUE<br>MAYWOOD, IL 60153<br>Tel: 708-343-7738 Fax: 708-343-9065                    | CHECKED BY |                                                 | PROJECT: SW2 - SIDE WASHERS               |  |                |
| WASH                                                                                                                                                                               | WWW.AVWEQUIPMENT.COM                                                                             |            |                                                 | DESCRIPTION: Dual Step-Up Arm [Passenger] |  |                |
|                                                                                                                                                                                    | - COMPANY PROPRIETARY NOTE -<br>THIS DRAWING AND ITS DESIGNS ARE PROPERTY OF AVW EQUIPMENT CO. & |            | 11/30/2021                                      | PART NUMBER: SW2EB REV#                   |  | REV# 2         |
| IT IS NOT TO BE USED OR REPRODUCED WITHOUT THE PERMISSION FROM AVW CO.                                                                                                             |                                                                                                  |            | NCHES & PROVIDED PRIOR<br>TMENTS, UNLESS NOTED. |                                           |  | SHEET 15 of 34 |
| PATH:1://iiraries)Productivit/Assembly.Arms\Side Washer Arms\SW2 - Side Washer Assemblies)Parts\SW2EB - Dual Step-Up Arm [Passenger Side]\SW2EB - Dual Step-Up Arm [Passenger] iam |                                                                                                  |            |                                                 |                                           |  |                |