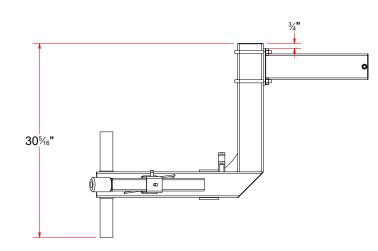

## SW2DB - DUAL STEP-UP ARM [DRIVER]

| ŀ | 425/16" |
|---|---------|
|   |         |
|   | _       |
| Ē |         |
| Ľ |         |
|   |         |
| C |         |

|      |     | Parts List                           |
|------|-----|--------------------------------------|
| ITEM | QTY | DESCRIPTION                          |
| 1    | 1   | Adjustable Brush Mount               |
| 2    | 1   | Dual Step-Up Arm - Weldment [Driver] |
| 3    | 1   | Rubber Bumper Stop Assembly          |
| 4    | 2   | Square Bolt - 3/8"-16 x 3/4" L       |