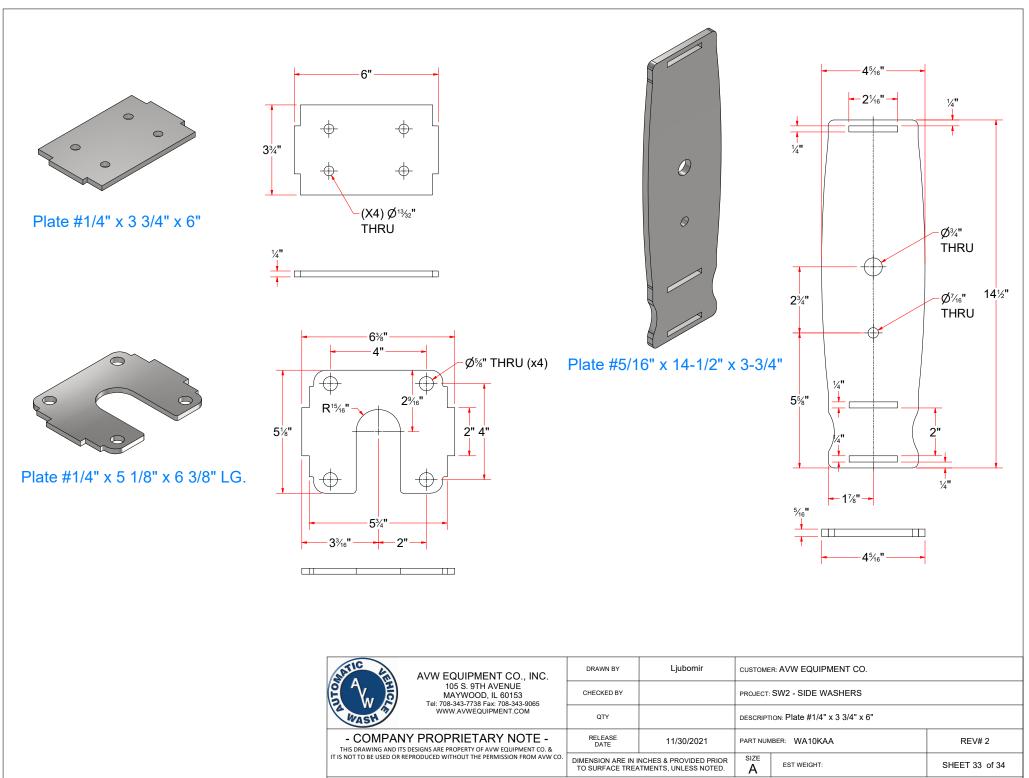

er Arms\SW2 - Side V                                                                                                                                                           | Vasher Assemblies\Parts\S                                                        | SW2DA - Arm Mount A |                                                        |                             | N2DAA.iam        |  |

Parts List









| Parts List |     |                                       |  |  |
|------------|-----|---------------------------------------|--|--|
| ITEM       | QTY | DESCRIPTION                           |  |  |
| 1          | 1   | Hydraulic Wrap Around M. Mount        |  |  |
| 2          | 1   | Motor Mount Top Bracket - Side Washer |  |  |

### SW5KA - Hydraulic Motor Mont - Side Washer







PATH:L:\Libraries\AVW Components\Plates\Motor Mount Plates\Hydraulic Motor Plates\MMP [5.5 in x 3.75 in][Coupler].ipt



### Plate #1/4" x 3 1/2" x 12 1/2" LG.