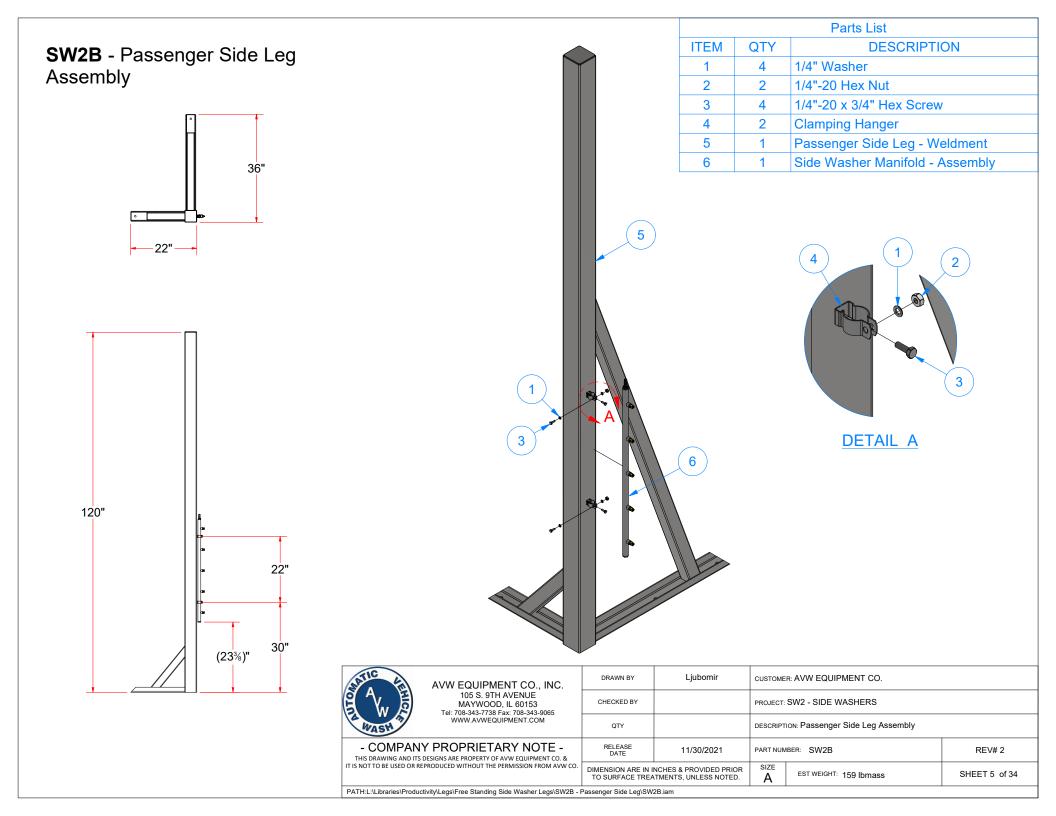

|                             |                                                                                                  |                                                     |                | Parts List                                                 |        |
|-----------------------------|--------------------------------------------------------------------------------------------------|-----------------------------------------------------|----------------|------------------------------------------------------------|--------|
|                             |                                                                                                  | ITEM                                                | QTY            | DESCRIPTION                                                |        |
| SW2D - Side Washer [Driver] |                                                                                                  | 1                                                   | 1              | Arm Mount - Driver Side                                    | •      |
|                             |                                                                                                  | 2                                                   | 1              | Dual setp-Up-Arm [Driver]                                  |        |
|                             |                                                                                                  | 3                                                   | 1              | Brush Drive Assembly - Side W                              | asher  |
|                             |                                                                                                  | 4                                                   | 1              | Pin 3/8" x 5" LG                                           |        |
|                             |                                                                                                  | 5                                                   | 1              | Shock Absorber W/ UHMW 3/8'                                | ' ID   |
|                             |                                                                                                  | 6                                                   | 2              | Square Bolt - 1/2"-13 UNC x 1"                             |        |
|                             |                                                                                                  | 7                                                   | 1              | 3/8" Set Screw Collar                                      |        |
|                             | <image/>                                                                                         |                                                     | Liubomir       | CINTOME: AVM EQUIPMENT CO                                  |        |
|                             | AVW EQUIPMENT CO., INC.<br>105 S. 9TH AVENUE<br>MAYWOOD, IL 60153                                | DRAWN BY<br>CHECKED BY                              | Ljubomir       | CUSTOMER: AVW EQUIPMENT CO.<br>PROJECT: SW2 - SIDE WASHERS |        |
|                             | Tel: 708-343-7738 Fax: 708-343-9065<br>WWW.AVWEQUIPMENT.COM                                      | QTY                                                 |                | DESCRIPTION: Side Washer [Driver]                          |        |
|                             | - COMPANY PROPRIETARY NOTE -<br>THIS DRAWING AND ITS DESIGNS ARE PROPERTY OF AVW EQUIPMENT CO. & | ~~                                                  | 11/30/2021     | PART NUMBER: SW2D                                          | REV# 2 |
|                             | IT IS NOT TO BE USED OR REPRODUCED WITHOUT THE PERMISSION FROM AVW (                             | CO. DIMENSION ARE IN INCHES<br>TO SURFACE TREATMENT | & PROVIDED PRI | DR SIZE<br>D. A EST WEIGHT: 235 lbmass                     |        |