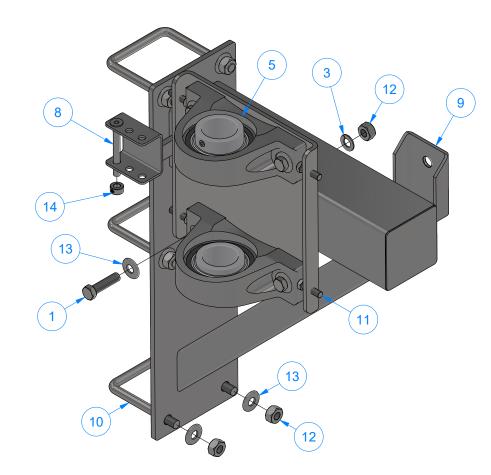

# SW2EA - Arm Mount - Passenger Side

|                      |    | Parts List                                   |  |  |  |  |
|----------------------|----|----------------------------------------------|--|--|--|--|
| ITEM QTY DESCRIPTION |    |                                              |  |  |  |  |
| 1                    | 4  | 1/2"-13 x 2" L Hex Screw                     |  |  |  |  |
| 3                    | 4  | 1/2" Split Lock Washer                       |  |  |  |  |
| 5                    | 2  | 2" Pillow Block                              |  |  |  |  |
| 11                   | 4  | 3/8" - 16 x 1 1/4" UNC Hex Screw             |  |  |  |  |
| 8                    | 1  | Pin 3/8" x 3 1/2" LG                         |  |  |  |  |
| 9                    | 1  | Side Washer Arm Mount - Weldment [Passenger] |  |  |  |  |
| 10                   | 3  | Square U Bolt D 1/2" x 4" x 5" LG            |  |  |  |  |
| 12                   | 10 | 1/2-13 Hex Nut                               |  |  |  |  |
| 13                   | 10 | 1/2" Flat Washer                             |  |  |  |  |
| 14                   | 1  | 3/8" Set Screw Collar                        |  |  |  |  |

| SUATIC La                                                                                                                                                                  | AVW EQUIPMENT CO., INC.                                    | DRAWN BY        | Ljubomir                                       | CUSTOME                                 | CUSTOMER: AVW EQUIPMENT CO. |                |  |  |
|----------------------------------------------------------------------------------------------------------------------------------------------------------------------------|------------------------------------------------------------|-----------------|------------------------------------------------|-----------------------------------------|-----------------------------|----------------|--|--|
| 105 S. 9TH AVENUE<br>MAYWOOD, IL 60153<br>Tel: 708-343-7738 Fax: 708-343-906                                                                                               |                                                            | CHECKED BY      |                                                | PROJECT: SW2 - SIDE WASHERS             |                             |                |  |  |
| WASH                                                                                                                                                                       | 161:708-343-7738 Fax: 708-343-9065<br>WWW.AVWEQUIPMENT.COM |                 |                                                | DESCRIPTION: Arm Mount - Passenger Side |                             |                |  |  |
| - COMPANY PROPRIETARY NOTE -<br>THIS DRAWING AND ITS DESIGNS ARE PROPERTY OF AVW EQUIPMENT CO. &<br>IT IS NOT TO BE USED OR REPRODUCED WITHOUT THE PERMISSION FROM AVW CO. |                                                            | RELEASE<br>DATE | 11/30/2021                                     | PART NUMBER: SW2EA REV#                 |                             | REV# 2         |  |  |
|                                                                                                                                                                            |                                                            |                 | NCHES & PROVIDED PRIOR<br>MENTS, UNLESS NOTED. |                                         |                             | SHEET 26 of 34 |  |  |
| PATH:L:\Libraries\Productivity\Assembly Arms\Side Washer Arms\SW2 - Side Washer Assemblies\Parts\SW2EA - Arm Mount Assembly (Passender Side)\SW2EA.iam                     |                                                            |                 |                                                |                                         |                             |                |  |  |