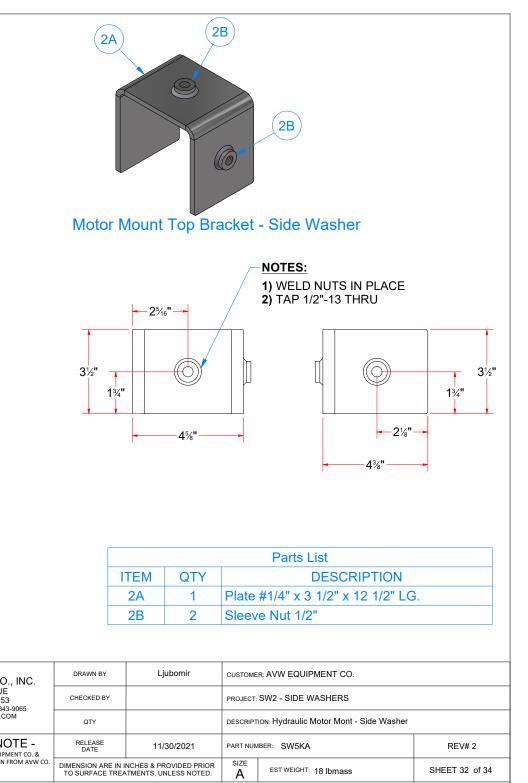

### SW5KA - Hydraulic Motor Mont - Side Washer

PATH:L:\Libraries\AVW Components\Plates\Motor Mount Plates\Hydraulic Motor Plates\MMP [5.5 in x 3.75 in][Coupler].ipt

### Plate #1/4" x 3 1/2" x 12 1/2" LG.