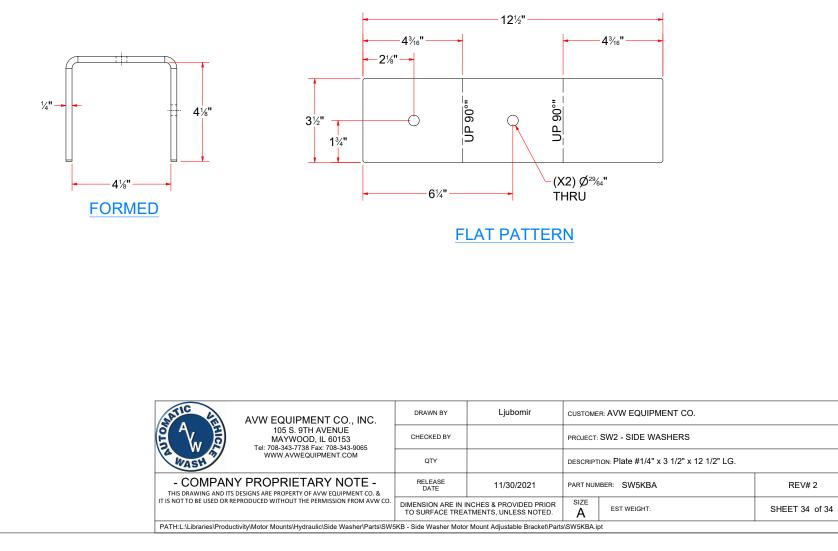

| Vasher Assemblies\Parts\S                                                        | SW2DA - Arm Mount A |                                                        |                             | N2DAA.iam        |  |

Parts List









| Parts List |     |                                       |  |  |
|------------|-----|---------------------------------------|--|--|
| ITEM       | QTY | DESCRIPTION                           |  |  |
| 1          | 1   | Hydraulic Wrap Around M. Mount        |  |  |
| 2          | 1   | Motor Mount Top Bracket - Side Washer |  |  |

### SW5KA - Hydraulic Motor Mont - Side Washer







PATH:L:\Libraries\AVW Components\Plates\Motor Mount Plates\Hydraulic Motor Plates\MMP [5.5 in x 3.75 in][Coupler].ipt



### Plate #1/4" x 3 1/2" x 12 1/2" LG.