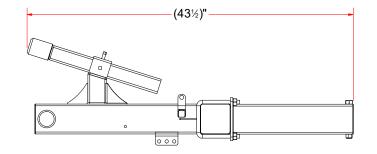

## SW2DB - DUAL STEP-UP ARM [DRIVER]

| ŀ | 425/16" |
|---|---------|
|   |         |
|   | _       |
| Ē |         |
| Ľ |         |
|   |         |
| C |         |

|      |     | Parts List                           |
|------|-----|--------------------------------------|
| ITEM | QTY | DESCRIPTION                          |
| 1    | 1   | Adjustable Brush Mount               |
| 2    | 1   | Dual Step-Up Arm - Weldment [Driver] |
| 3    | 1   | Rubber Bumper Stop Assembly          |
| 4    | 2   | Square Bolt - 3/8"-16 x 3/4" L       |