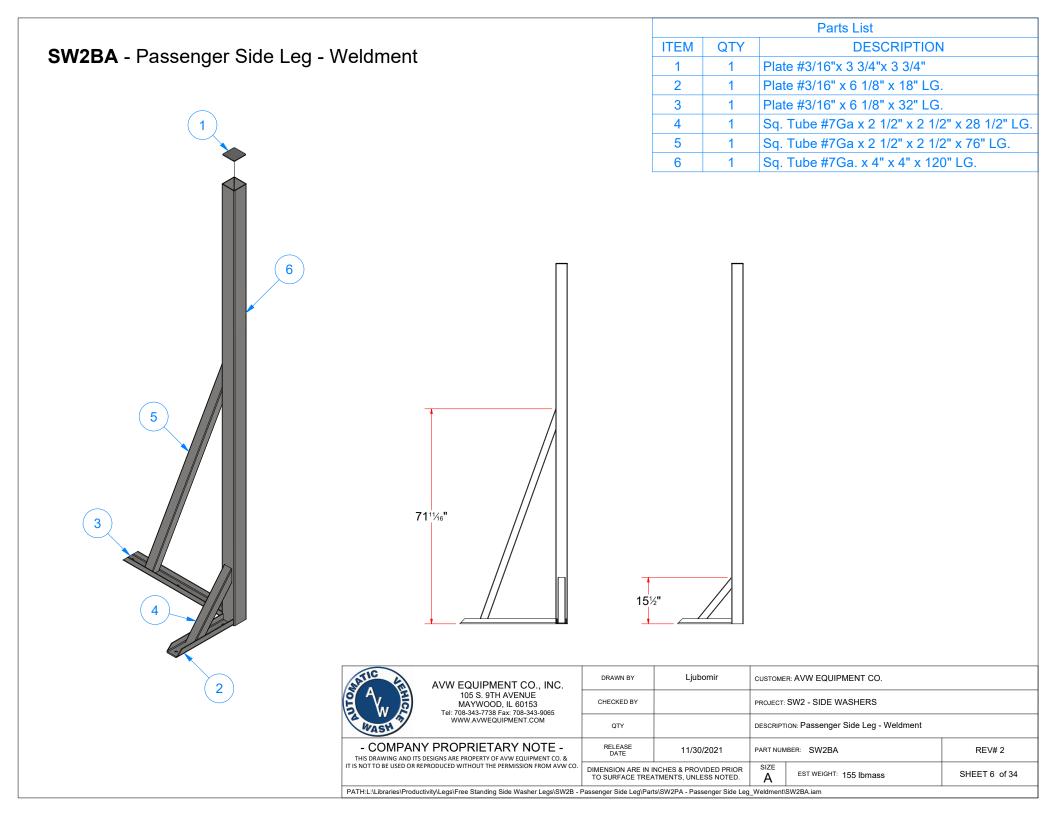

|                             |                                                                                                  |                                                     |                | Parts List                                                 |        |
|-----------------------------|--------------------------------------------------------------------------------------------------|-----------------------------------------------------|----------------|------------------------------------------------------------|--------|
|                             |                                                                                                  | ITEM                                                | QTY            | DESCRIPTION                                                |        |
| SW2D - Side Washer [Driver] |                                                                                                  | 1                                                   | 1              | Arm Mount - Driver Side                                    | •      |
|                             |                                                                                                  | 2                                                   | 1              | Dual setp-Up-Arm [Driver]                                  |        |
|                             |                                                                                                  | 3                                                   | 1              | Brush Drive Assembly - Side W                              | asher  |
|                             |                                                                                                  | 4                                                   | 1              | Pin 3/8" x 5" LG                                           |        |
|                             |                                                                                                  | 5                                                   | 1              | Shock Absorber W/ UHMW 3/8'                                | ' ID   |
|                             |                                                                                                  | 6                                                   | 2              | Square Bolt - 1/2"-13 UNC x 1"                             |        |
|                             |                                                                                                  | 7                                                   | 1              | 3/8" Set Screw Collar                                      |        |
|                             | <image/>                                                                                         |                                                     | Liubomir       | CINTOME: AVM EQUIPMENT CO                                  |        |
|                             | AVW EQUIPMENT CO., INC.<br>105 S. 9TH AVENUE<br>MAYWOOD, IL 60153                                | DRAWN BY<br>CHECKED BY                              | Ljubomir       | CUSTOMER: AVW EQUIPMENT CO.<br>PROJECT: SW2 - SIDE WASHERS |        |
|                             | Tel: 708-343-7738 Fax: 708-343-9065<br>WWW.AVWEQUIPMENT.COM                                      | QTY                                                 |                | DESCRIPTION: Side Washer [Driver]                          |        |
|                             | - COMPANY PROPRIETARY NOTE -<br>THIS DRAWING AND ITS DESIGNS ARE PROPERTY OF AVW EQUIPMENT CO. & | ~~                                                  | 11/30/2021     | PART NUMBER: SW2D                                          | REV# 2 |
|                             | IT IS NOT TO BE USED OR REPRODUCED WITHOUT THE PERMISSION FROM AVW (                             | CO. DIMENSION ARE IN INCHES<br>TO SURFACE TREATMENT | & PROVIDED PRI | DR SIZE<br>D. A EST WEIGHT: 235 lbmass                     |        |