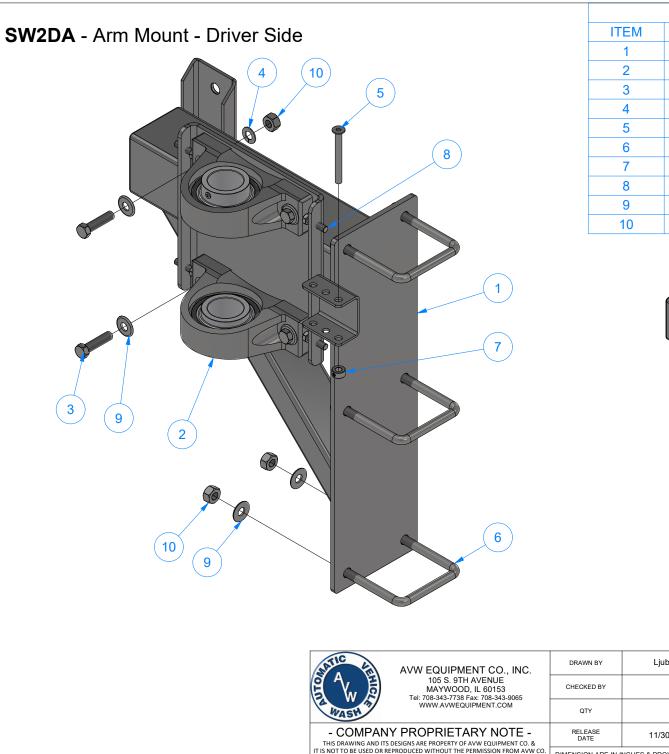

|      | Parts List |                                           |  |  |  |  |  |
|------|------------|-------------------------------------------|--|--|--|--|--|
| ITEM | QTY        | DESCRIPTION                               |  |  |  |  |  |
| 1    | 1          | Side Washer Arm Mount - Weldment [Driver] |  |  |  |  |  |
| 2    | 2          | 2" Pillow Block                           |  |  |  |  |  |
| 3    | 4          | 1/2"-13 x 2" L Hex Screw                  |  |  |  |  |  |
| 4    | 4          | 1/2" Split Lock Washer                    |  |  |  |  |  |
| 5    | 1          | Pin 3/8" x 3 1/2" LG                      |  |  |  |  |  |
| 6    | 3          | Square U Bolt D 1/2" x 4" x 5" LG         |  |  |  |  |  |
| 7    | 1          | 3/8" Set Screw Collar                     |  |  |  |  |  |
| 8    | 4          | 3/8" - 16 x 1 1/4" UNC Hex Screw          |  |  |  |  |  |
| 9    | 10         | 1/2" Flat Washer                          |  |  |  |  |  |
| 10   | 10         | 1/2-13 Hex Nut                            |  |  |  |  |  |

| MATIC AN                    | AVW EQUIPMENT CO., INC.                                                                                                                                                                                                      | DRAWN BY               | Ljubomir                                        | CUSTOME                              | R: AVW EQUIPMENT CO. |                |
|-----------------------------|------------------------------------------------------------------------------------------------------------------------------------------------------------------------------------------------------------------------------|------------------------|-------------------------------------------------|--------------------------------------|----------------------|----------------|
| A MARK                      | - COMPANY PROPRIETARY NOTE - THIS DRAWING AND ITS DESIGN SATE PROPERTY OF AVW EQUIPMENT CO.8 THIS DRAWING AND ITS DESIGNS ARE PROPERTY OF AVW EQUIPMENT CO.8 THIS DRAWING AND ITS DESIGNS ARE PROPERTY OF AVW EQUIPMENT CO.8 |                        |                                                 | PROJECT: SW2 - SIDE WASHERS          |                      |                |
| WASH                        |                                                                                                                                                                                                                              |                        |                                                 | DESCRIPTION: Arm Mount - Driver Side |                      |                |
|                             |                                                                                                                                                                                                                              |                        | 11/30/2021                                      | PART NUMBER: SW2DA REV#              |                      | REV# 2         |
| IT IS NOT TO BE USED OR REF |                                                                                                                                                                                                                              |                        | NCHES & PROVIDED PRIOR<br>TMENTS, UNLESS NOTED. |                                      |                      | SHEET 25 of 34 |
| PATH:L:\Libraries\Producti  | vity\Assembly Arms\Side Washer Arms\SW2 - Side \                                                                                                                                                                             | Vasher Assemblies\Part | s\SW2DA - Arm Mount Assembl                     | v [Driver Sid                        | el\SW2DA.iam         |                |