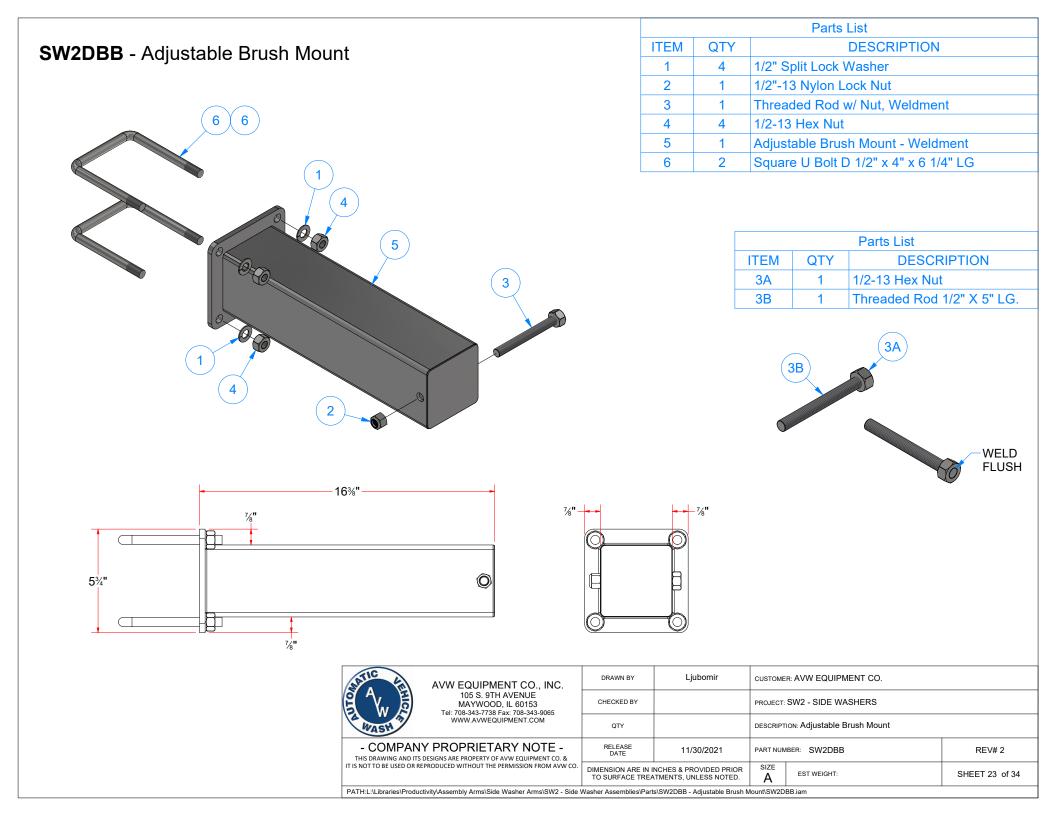

| P              | DUSTOMER: AVW EQUIPMENT CO.<br>PROJECT: SW2 - SIDE WASHERS<br>DESCRIPTION: 1/2" Clevis         |
| - COMPANY PROPRIETARY NOTE - THIS DRAWING AND ITS DESIGNS ARE PROPERTY OF AVW EQUIPMENT CO. & IT IS NOT TO BE USED OR REPRODUCED WITHOUT THE PERMISSION FROM AVV CO. IT IS NOT TO BE USED OR REPRODUCED WITHOUT THE PERMISSION FROM AVV CO. PATH:L:\Libraries\AVWC Components\Clevis\AVWCC - 1_2 Clevis\AVWCC - 1_2 Clev |                | PART NUMBER:     AVWCC     REV# 2       SIZE     EST WEIGHT:     1 lbmass       SHEET 20 of 34 |











|      | Parts List |                                           |  |  |  |  |  |
|------|------------|-------------------------------------------|--|--|--|--|--|
| ITEM | QTY        | DESCRIPTION                               |  |  |  |  |  |
| 1    | 1          | Side Washer Arm Mount - Weldment [Driver] |  |  |  |  |  |
| 2    | 2          | 2" Pillow Block                           |  |  |  |  |  |
| 3    | 4          | 1/2"-13 x 2" L Hex Screw                  |  |  |  |  |  |
| 4    | 4          | 1/2" Split Lock Washer                    |  |  |  |  |  |
| 5    | 1          | Pin 3/8" x 3 1/2" LG                      |  |  |  |  |  |
| 6    | 3          | Square U Bolt D 1/2" x 4" x 5" LG         |  |  |  |  |  |
| 7    | 1          | 3/8" Set Screw Collar                     |