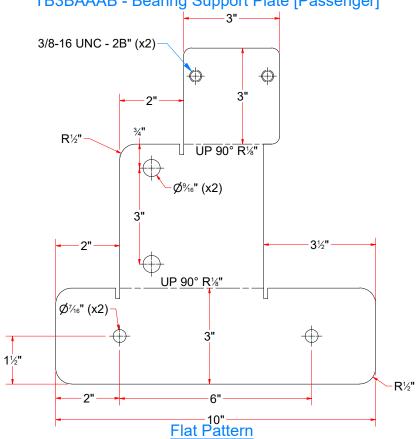

## TB3B - Tire Dressing Applicator [Passenger Side]

|      | Parts List |                                                     |  |  |  |  |
|------|------------|-----------------------------------------------------|--|--|--|--|
| ITEM | QTY        | DESCRIPTION                                         |  |  |  |  |
| 1    | 1          | Tire Dressing Frame Assembly [Passenger]            |  |  |  |  |
| 2    | 1          | Tire Dressing Brush Assembly [Passenger][Hydraulic] |  |  |  |  |

PART NUMBER: TB3B

EST WEIGHT:

REV# 1

SHEET 4 of 40

- COMPANY PROPRIETARY NOTE -

THIS DRAWING AND ITS DESIGNS ARE PROPERTY OF AVW EQUIPMENT CO. & IT IS NOT TO BE USED OR REPRODUCED WITHOUT THE PERMISSION FROM AVW CO.

RELEASE DATE

PATH:L:\Designs\Product Lines\Tire Washer\Tire Shine\TB3 - Tire Dressing Applicator [Hydraulic]\Parts\TB3B - Tire Dressing Applicator [Passenger Side].iam

8/7/2021

DIMENSION ARE IN INCHES & PROVIDED PRIOR

TO SURFACE TREATMENTS, UNLESS NOTED.