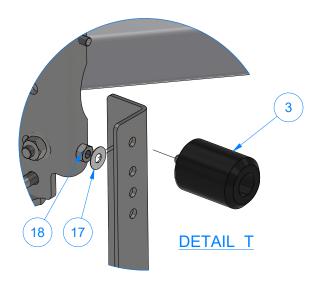

|      |     | Parts List                         |
|------|-----|------------------------------------|
| ITEM | QTY | DESCRIPTION                        |
| 1    | 2   | Plate #1/4" x 6 11/16" x 6 11/16"  |
| 2    | 4   | Unistrut 4" LG                     |
| 3    | 1   | Sq.Tubing [7 Ga.] 3" x 100 1/2" LG |

| IBSBAB - Briigh Liriva Aggamniv IPaggandar - Hi |                                                          |                                                                          | Parts List                                                                                                                                                                                                                                                                                                                                                                                                                                                                                                                                                                                                                                                                                                                                                                                                                                                                                                                                                                                                                                                                                                                                                                                                                                                                                                                                                                                                                                                                                                                                                                                                                                                                                                                                                                                                                                                                                                                                                                                                                                                                                                                     |                      |
|-------------------------------------------------|----------------------------------------------------------|--------------------------------------------------------------------------|--------------------------------------------------------------------------------------------------------------------------------------------------------------------------------------------------------------------------------------------------------------------------------------------------------------------------------------------------------------------------------------------------------------------------------------------------------------------------------------------------------------------------------------------------------------------------------------------------------------------------------------------------------------------------------------------------------------------------------------------------------------------------------------------------------------------------------------------------------------------------------------------------------------------------------------------------------------------------------------------------------------------------------------------------------------------------------------------------------------------------------------------------------------------------------------------------------------------------------------------------------------------------------------------------------------------------------------------------------------------------------------------------------------------------------------------------------------------------------------------------------------------------------------------------------------------------------------------------------------------------------------------------------------------------------------------------------------------------------------------------------------------------------------------------------------------------------------------------------------------------------------------------------------------------------------------------------------------------------------------------------------------------------------------------------------------------------------------------------------------------------|----------------------|
| TB3BAB - Brush Drive Assembly [Passenger - H]   | ITEM                                                     | QTY                                                                      | DESCRIPTION                                                                                                                                                                                                                                                                                                                                                                                                                                                                                                                                                                                                                                                                                                                                                                                                                                                                                                                                                                                                                                                                                                                                                                                                                                                                                                                                                                                                                                                                                                                                                                                                                                                                                                                                                                                                                                                                                                                                                                                                                                                                                                                    | PART NUMBER          |
|                                                 | 1                                                        | 1                                                                        | Base Frame for Brush Drive Assembly [Passenger - Hyd.]                                                                                                                                                                                                                                                                                                                                                                                                                                                                                                                                                                                                                                                                                                                                                                                                                                                                                                                                                                                                                                                                                                                                                                                                                                                                                                                                                                                                                                                                                                                                                                                                                                                                                                                                                                                                                                                                                                                                                                                                                                                                         | TB3BABA              |
|                                                 | 2                                                        | 1                                                                        | Rear Bumper 12" LG. [Passenger]                                                                                                                                                                                                                                                                                                                                                                                                                                                                                                                                                                                                                                                                                                                                                                                                                                                                                                                                                                                                                                                                                                                                                                                                                                                                                                                                                                                                                                                                                                                                                                                                                                                                                                                                                                                                                                                                                                                                                                                                                                                                                                | TB3BABC              |
|                                                 | 3                                                        | 1                                                                        | Rear Exit Cover [Passenger]                                                                                                                                                                                                                                                                                                                                                                                                                                                                                                                                                                                                                                                                                                                                                                                                                                                                                                                                                                                                                                                                                                                                                                                                                                                                                                                                                                                                                                                                                                                                                                                                                                                                                                                                                                                                                                                                                                                                                                                                                                                                                                    | TB3BABB              |
|                                                 | 4                                                        | 1                                                                        | Sheet Metal #7 Ga. x 3" x 4" LG.                                                                                                                                                                                                                                                                                                                                                                                                                                                                                                                                                                                                                                                                                                                                                                                                                                                                                                                                                                                                                                                                                                                                                                                                                                                                                                                                                                                                                                                                                                                                                                                                                                                                                                                                                                                                                                                                                                                                                                                                                                                                                               | TB3AABD              |
|                                                 | 5                                                        | 1                                                                        | Parker, Hydraulic Motor                                                                                                                                                                                                                                                                                                                                                                                                                                                                                                                                                                                                                                                                                                                                                                                                                                                                                                                                                                                                                                                                                                                                                                                                                                                                                                                                                                                                                                                                                                                                                                                                                                                                                                                                                                                                                                                                                                                                                                                                                                                                                                        | WA1KM-BMRS200        |
|                                                 | 6                                                        | 1                                                                        | Aluminium Coupling 1 x 1.25 x 3 LG                                                                                                                                                                                                                                                                                                                                                                                                                                                                                                                                                                                                                                                                                                                                                                                                                                                                                                                                                                                                                                                                                                                                                                                                                                                                                                                                                                                                                                                                                                                                                                                                                                                                                                                                                                                                                                                                                                                                                                                                                                                                                             | TB2ADBC              |
|                                                 | 7                                                        | 1                                                                        | Torque Plate #3/16" x 3 1/2" x 7 1/2" LG.                                                                                                                                                                                                                                                                                                                                                                                                                                                                                                                                                                                                                                                                                                                                                                                                                                                                                                                                                                                                                                                                                                                                                                                                                                                                                                                                                                                                                                                                                                                                                                                                                                                                                                                                                                                                                                                                                                                                                                                                                                                                                      | TB3AABF              |
|                                                 | 8                                                        | 1                                                                        | 4-1/2" Stub Shaft                                                                                                                                                                                                                                                                                                                                                                                                                                                                                                                                                                                                                                                                                                                                                                                                                                                                                                                                                                                                                                                                                                                                                                                                                                                                                                                                                                                                                                                                                                                                                                                                                                                                                                                                                                                                                                                                                                                                                                                                                                                                                                              | TB2ADBA              |
|                                                 | 9                                                        | 1                                                                        | Tapped Base Bearing 1-1/4"                                                                                                                                                                                                                                                                                                                                                                                                                                                                                                                                                                                                                                                                                                                                                                                                                                                                                                                                                                                                                                                                                                                                                                                                                                                                                                                                                                                                                                                                                                                                                                                                                                                                                                                                                                                                                                                                                                                                                                                                                                                                                                     | BRG-RB1WB-TB1WC-     |
| 3                                               | 10                                                       | 1                                                                        | 1/2" - 13 x 1.25" UNC Hex Screw                                                                                                                                                                                                                                                                                                                                                                                                                                                                                                                                                                                                                                                                                                                                                                                                                                                                                                                                                                                                                                                                                                                                                                                                                                                                                                                                                                                                                                                                                                                                                                                                                                                                                                                                                                                                                                                                                                                                                                                                                                                                                                | HHCS1213125          |
|                                                 | 11                                                       | 1                                                                        | 1/2" Flat Washer                                                                                                                                                                                                                                                                                                                                                                                                                                                                                                                                                                                                                                                                                                                                                                                                                                                                                                                                                                                                                                                                                                                                                                                                                                                                                                                                                                                                                                                                                                                                                                                                                                                                                                                                                                                                                                                                                                                                                                                                                                                                                                               | FW12                 |
| (14)                                            | 12                                                       | 1                                                                        | 1/2-13 Hex Nut                                                                                                                                                                                                                                                                                                                                                                                                                                                                                                                                                                                                                                                                                                                                                                                                                                                                                                                                                                                                                                                                                                                                                                                                                                                                                                                                                                                                                                                                                                                                                                                                                                                                                                                                                                                                                                                                                                                                                                                                                                                                                                                 | HN1213               |
| (5)                                             | 13                                                       | 4                                                                        | 3/8" - 16 x 3/4" Hex Screw                                                                                                                                                                                                                                                                                                                                                                                                                                                                                                                                                                                                                                                                                                                                                                                                                                                                                                                                                                                                                                                                                                                                                                                                                                                                                                                                                                                                                                                                                                                                                                                                                                                                                                                                                                                                                                                                                                                                                                                                                                                                                                     | HHCS3816075          |
| (17)                                            | 14                                                       | 4                                                                        | Flat Head Screw 3/8"-16 x 1-1/4"                                                                                                                                                                                                                                                                                                                                                                                                                                                                                                                                                                                                                                                                                                                                                                                                                                                                                                                                                                                                                                                                                                                                                                                                                                                                                                                                                                                                                                                                                                                                                                                                                                                                                                                                                                                                                                                                                                                                                                                                                                                                                               | FHSCS3816125F        |
|                                                 | 15                                                       | 6                                                                        | 3/8"-16 18-8ss Heavy Hex Nut                                                                                                                                                                                                                                                                                                                                                                                                                                                                                                                                                                                                                                                                                                                                                                                                                                                                                                                                                                                                                                                                                                                                                                                                                                                                                                                                                                                                                                                                                                                                                                                                                                                                                                                                                                                                                                                                                                                                                                                                                                                                                                   | HHN3816              |
|                                                 | 16                                                       | 4                                                                        | 3/8" - 16 UNC x 1 1/2" Hex Screw                                                                                                                                                                                                                                                                                                                                                                                                                                                                                                                                                                                                                                                                                                                                                                                                                                                                                                                                                                                                                                                                                                                                                                                                                                                                                                                                                                                                                                                                                                                                                                                                                                                                                                                                                                                                                                                                                                                                                                                                                                                                                               | HHCS3816150          |
| (11)(10)                                        | 17                                                       | 2                                                                        | Adapter for 1/2" Tube OD x 1/2" NPT Male Pipe                                                                                                                                                                                                                                                                                                                                                                                                                                                                                                                                                                                                                                                                                                                                                                                                                                                                                                                                                                                                                                                                                                                                                                                                                                                                                                                                                                                                                                                                                                                                                                                                                                                                                                                                                                                                                                                                                                                                                                                                                                                                                  | UNNBLKHDSS050JIC     |
|                                                 | 12 18                                                    | 2                                                                        | 7/16" - 14 x 1.13" UNC Hex Screw                                                                                                                                                                                                                                                                                                                                                                                                                                                                                                                                                                                                                                                                                                                                                                                                                                                                                                                                                                                                                                                                                                                                                                                                                                                                                                                                                                                                                                                                                                                                                                                                                                                                                                                                                                                                                                                                                                                                                                                                                                                                                               | HS010                |
| 7                                               |                                                          |                                                                          |                                                                                                                                                                                                                                                                                                                                                                                                                                                                                                                                                                                                                                                                                                                                                                                                                                                                                                                                                                                                                                                                                                                                                                                                                                                                                                                                                                                                                                                                                                                                                                                                                                                                                                                                                                                                                                                                                                                                                                                                                                                                                                                                |                      |
| 15                                              |                                                          |                                                                          | 8 16                                                                                                                                                                                                                                                                                                                                                                                                                                                                                                                                                                                                                                                                                                                                                                                                                                                                                                                                                                                                                                                                                                                                                                                                                                                                                                                                                                                                                                                                                                                                                                                                                                                                                                                                                                                                                                                                                                                                                                                                                                                                                                                           |                      |
| 13                                              | AVW EQUII                                                |                                                                          | CO., INC.  DRAWN BY  Ljubomir  CUSTOMER: AVW Equipment                                                                                                                                                                                                                                                                                                                                                                                                                                                                                                                                                                                                                                                                                                                                                                                                                                                                                                                                                                                                                                                                                                                                                                                                                                                                                                                                                                                                                                                                                                                                                                                                                                                                                                                                                                                                                                                                                                                                                                                                                                                                         |                      |
| 13<br>9<br>9                                    | AVW EQUII<br>105 S.<br>MAYW<br>Tel: 708-343-7            | 9TH AVE<br>OOD, IL 6                                                     | CO., INC.  ENUE 80153 808-343-9065 BNJ COMB CHECKED BY  CHECKED BY  CHECKED BY  PROJECT: Tire Shine                                                                                                                                                                                                                                                                                                                                                                                                                                                                                                                                                                                                                                                                                                                                                                                                                                                                                                                                                                                                                                                                                                                                                                                                                                                                                                                                                                                                                                                                                                                                                                                                                                                                                                                                                                                                                                                                                                                                                                                                                            |                      |
| 13<br>9<br>9                                    | AVW EQUII<br>105 S.<br>MAYW<br>Tel: 708-343-7<br>WWW.AVV | . 9TH AVE<br>/OOD, IL (<br>7738 Fax: 7<br>WEQUIPME                       | CCO., INC. ENUE 60153 08-343-9065 NT.COM  CTY  CHECKED BY  CHECKED | mbly [Passenger - H] |
| 13 9 9 - COMPANY                                | AVW EQUII<br>105 S.<br>MAYW<br>Tel: 708-343-7<br>WWW.AVV | . 9TH AVE<br>(OOD, IL 6<br>7738 Fax: 7<br>WEQUIPME                       | CO., INC.  INC. INUE 60153 08-343-9065 INT.COM  OTY  CHECKED BY  DESCRIPTION: Brush Drive Asser  ONOTE -  RELEASE DATE  8/7/2021 PART NUMBER: TB3BAB                                                                                                                                                                                                                                                                                                                                                                                                                                                                                                                                                                                                                                                                                                                                                                                                                                                                                                                                                                                                                                                                                                                                                                                                                                                                                                                                                                                                                                                                                                                                                                                                                                                                                                                                                                                                                                                                                                                                                                           | mbly [Passenger - H] |
| 13<br>9<br>9                                    | AVW EQUII 105 S. MAYW Tel: 708-343-7 WWW.AVW             | . 9TH AVE<br>/OOD, IL (6)<br>/7738 Fax: 7/<br>WEQUIPME<br>ETARY<br>ETARY | CO., INC.  ENUE 50153 08-343-9065 ENT.COM  CTO.  TOOLE - RELEASE DATE  DESCRIPTION: Brush Drive Asser  CHECKED BY  RELEASE DATE  8/7/2021  PART NUMBER: TB3BAB                                                                                                                                                                                                                                                                                                                                                                                                                                                                                                                                                                                                                                                                                                                                                                                                                                                                                                                                                                                                                                                                                                                                                                                                                                                                                                                                                                                                                                                                                                                                                                                                                                                                                                                                                                                                                                                                                                                                                                 |                      |