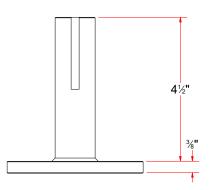

|          | PROJECT: Tire Shine |                       |                |
| QTY                                                                           |          | DESCRIPT            | ION: Roller Guide Set |                |
| RELEASE<br>DATE                                                               | 8/7/2021 | PART NUM            | IBER: TB3AAAD         | REV# 1         |
| DIMENSION ARE IN INCHES & PROVIDED PRIOR TO SURFACE TREATMENTS, UNLESS NOTED. |          | SIZE<br><b>A</b>    | EST WEIGHT:           | SHEET 28 of 40 |

PATH:L:\Libraries\Productivity\Tire Washer\Push Bar Assembly\Parts\TB3AAAD - Roller Guide Set.iam





PATH:L:\Libraries\Productivity\Tire Washer\Push Bar Assembly\Parts\TB3AAAC - Top Plastic Cover [Driver].ipt







|      |     | Parts List                               |
|------|-----|------------------------------------------|
| ITEM | QTY | DESCRIPTION                              |
| 1    | 1   | Bottom Plate For Stub Shaft (1-1_4in ID) |
| 2    | 1   | Round Shaft - 1 1/4" OD. x 4 3/4" LG.    |



#### TB3AAAEA - Round Shaft - 1 1/4" OD. x 4 3/4" LG.



TB3AAAEB, Bottom Plate For Stub Shaft (1-1\_4in ID)



| Chamfer" | H - 1/4"     | 1/8"                 |
|----------|--------------|----------------------|
| 4¾"      | 2½"  H Front | Ø1½"<br>SECTION H-H  |
|          | 11 2.10118   | <u>OLOTION II-II</u> |

| OLIVA WASH TO | AVW EQUIPMENT CO., INC.<br>105 S. 9TH AVENUE<br>MAYWOOD, IL 60153<br>Tel: 708-343-7738 Fax: 708-343-9065<br>WWW.AVWEQUIPMENT.COM |
|---------------|----------------------