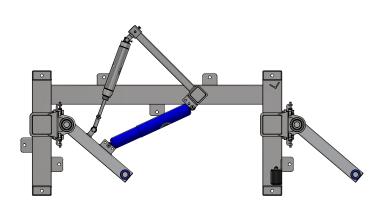

## TB2A - Tire Dressing Applicator [Driver][Hydraulic]

|      |     | Parts List                                    |
|------|-----|-----------------------------------------------|
| ITEM | QTY | DESCRIPTION                                   |
| 1    | 1   | Tire Shine Frame Assembly [Driver]            |
| 2    | 1   | Tire Shine Brush Assembly [Driver][Hydraulic] |

| MATIC                      | AVW EQUIPMENT CO., INC.                                                       | DRAWN BY                                                                                                                                                                                                                                                                                                                            | Ljubomir                                        | CUSTOME      | er: AVW Equipment                          |               |
|----------------------------|-------------------------------------------------------------------------------|-------------------------------------------------------------------------------------------------------------------------------------------------------------------------------------------------------------------------------------------------------------------------------------------------------------------------------------|-------------------------------------------------|--------------|--------------------------------------------|---------------|
|                            | 105 S. 9TH AVENUE<br>MAYWOOD, IL 60153<br>Tel: 708-343-7738 Fax: 708-343-9065 | JIPMENT CO., INC. S. 9TH AVENUE WOOD, II. 60153 B-7738 Fax: 708-343-9065 WEQUIPMENT.COM  QTY  DESCRIPTION: Tire Dressing Applicator [Driver][Hydraulic]  JETARY NOTE - BERTY OF AVW EQUIPMENT CO. 8. UT THE PERMISSION FROM AVW CO.  DIMENSION ARE IN INCHES 8 PROVIDED RPIOR  SIZE  DIMENSION ARE IN INCHES 8 PROVIDED RPIOR  SIZE |                                                 |              |                                            |               |
| WASH                       | WWW.AVWEQUIPMENT.COM                                                          | QTY                                                                                                                                                                                                                                                                                                                                 |                                                 | DESCRIPT     | пом: Tire Dressing Applicator [Driver][Hyd | raulic]       |
|                            | Y PROPRIETARY NOTE - DESIGNS ARE PROPERTY OF AVW EQUIPMENT CO. &              |                                                                                                                                                                                                                                                                                                                                     | 8/7/2021                                        | PART NUM     | MBER: TB2A                                 | REV# 1        |
| IT IS NOT TO BE USED OR RE | PRODUCED WITHOUT THE PERMISSION FROM AVW CO.                                  |                                                                                                                                                                                                                                                                                                                                     | NCHES & PROVIDED PRIOR<br>TMENTS, UNLESS NOTED. | SIZE<br>A    | EST WEIGHT:                                | SHEET 3 of 40 |
| PATH:L:\Designs\Product    | Lines\Tire Washer\Tire Shine\TB2 - Tire Dressing Ap                           | picator [Hydraulic]\Parts\                                                                                                                                                                                                                                                                                                          | TB2A - Tire Dressing Applicator                 | [Driver] [Hy | rdraulic].iam                              |               |