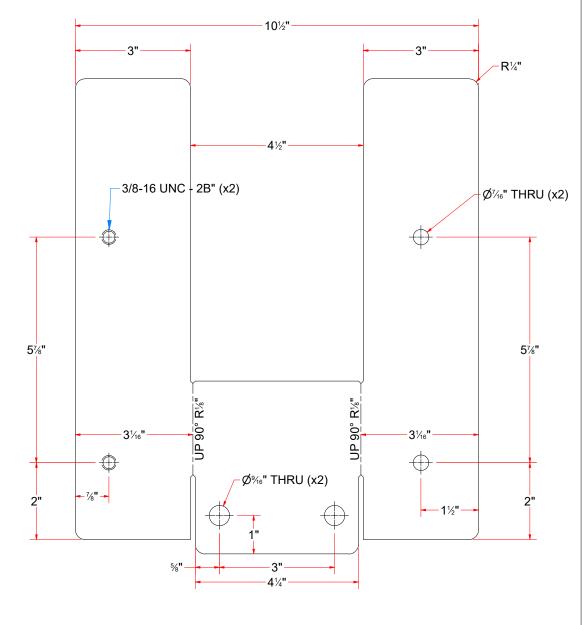

|      |     | Parts List                                   |                        |
|------|-----|----------------------------------------------|------------------------|
| ITEM | QTY | DESCRIPTION                                  | PART NUMBER            |
| 1    | 4   | SQUARE BOLT - 3/8"-16 x 3/4" L               | SB3816075              |
| 2    | 1   | Sheet Metal [18 Ga.] 1 7/8" x 2 7/8"         | PLSS18GX0188X0288X0H   |
| 3    | 1   | Plate #3/16" x 2" x 3" LG.                   | TB3AABAB               |
| 4    | 1   | Plate for the Base Frame [Hydraulic][Driver] | TB3AABAA               |
| 5    | 1   | Sq. Tub. Assem. 3-1/2" x 12"                 | TB3AAAAA               |
| 6    | 1   | Unistrut 1/2" x 1-1/2" x 4"                  | UN050150400            |
| 7    | 1   | Rct.Tubing [7 Ga.] 2" x 3" x 7" LG.          | RCTSS07GX200X300X00700 |