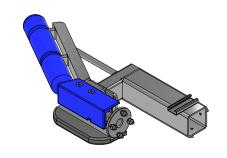

## TB2A - Tire Dressing Applicator [Driver][Hydraulic]

|      |     | Parts List                                    |
|------|-----|-----------------------------------------------|
| ITEM | QTY | DESCRIPTION                                   |
| 1    | 1   | Tire Shine Frame Assembly [Driver]            |
| 2    | 1   | Tire Shine Brush Assembly [Driver][Hydraulic] |

## Tire Shine Brush Assembly [Driver][Hydraulic]

| 105 S. 9TH AVENUE MAYWOOD, IL 60153 Tel: 708-343-7738 Fax: 708-343-9065 WWW.AVWEQUIPMENT.COM  - COMPANY PROPRIETARY NOTE - THIS DRAWING AND ITS DESIGNS ARE PROPERTY OF AVW EQUIPMENT CO. | AVW EQUIPMENT CO., INC.                               | DRAWN BY             | Ljubomir                                        | CUSTOME                                                    | er: AVW Equipment   |               |  |
|-------------------------------------------------------------------------------------------------------------------------------------------------------------------------------------------|-------------------------------------------------------|----------------------|-------------------------------------------------|------------------------------------------------------------|---------------------|---------------|--|
|                                                                                                                                                                                           | MAYWOOD, IL 60153                                     | CHECKED BY           |                                                 | PROJECT:                                                   | PROJECT: Tire Shine |               |  |
|                                                                                                                                                                                           |                                                       | QTY                  |                                                 | DESCRIPTION: Tire Shine Brush Assembly [Driver][Hydraulic] |                     |               |  |
|                                                                                                                                                                                           | - COMPANY PROPRIETARY NOTE -                          |                      | 8/7/2021                                        | PART NUM                                                   | MBER: TB2AA         | REV# 1        |  |
| IT IS NOT TO BE USED OR RE                                                                                                                                                                | PRODUCED WITHOUT THE PERMISSION FROM AVW CO.          |                      | NCHES & PROVIDED PRIOR<br>TMENTS, UNLESS NOTED. | SIZE<br>A                                                  | EST WEIGHT:         | SHEET 6 of 40 |  |
| PATH:L:\Libraries\Product                                                                                                                                                                 | tivity\Tire Washer\Tire Shine Assemblies\TB2AA - Tire | Shine Brush Assembly | [Driver][Hydraulic].iam                         |                                                            |                     |               |  |