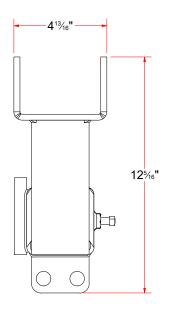

| IBSBAB - Briigh Liriva Aggamniv IPaggandar - Hi |                                                          |                                                                          | Parts List                                                                                                                                                                                                                                                                                                                                                                                                                                                                                                                                                                                                                                                                                                                                                                                                                                                                                                                                                                                                                                                                                                                                                                                                                                                                                                                                                                                                                                                                                                                                                                                                                                                                                                                                                                                                                                                                                                                                                                                                                                                                                                                     |                      |
|-------------------------------------------------|----------------------------------------------------------|--------------------------------------------------------------------------|--------------------------------------------------------------------------------------------------------------------------------------------------------------------------------------------------------------------------------------------------------------------------------------------------------------------------------------------------------------------------------------------------------------------------------------------------------------------------------------------------------------------------------------------------------------------------------------------------------------------------------------------------------------------------------------------------------------------------------------------------------------------------------------------------------------------------------------------------------------------------------------------------------------------------------------------------------------------------------------------------------------------------------------------------------------------------------------------------------------------------------------------------------------------------------------------------------------------------------------------------------------------------------------------------------------------------------------------------------------------------------------------------------------------------------------------------------------------------------------------------------------------------------------------------------------------------------------------------------------------------------------------------------------------------------------------------------------------------------------------------------------------------------------------------------------------------------------------------------------------------------------------------------------------------------------------------------------------------------------------------------------------------------------------------------------------------------------------------------------------------------|----------------------|
| TB3BAB - Brush Drive Assembly [Passenger - H]   | ITEM                                                     | QTY                                                                      | DESCRIPTION                                                                                                                                                                                                                                                                                                                                                                                                                                                                                                                                                                                                                                                                                                                                                                                                                                                                                                                                                                                                                                                                                                                                                                                                                                                                                                                                                                                                                                                                                                                                                                                                                                                                                                                                                                                                                                                                                                                                                                                                                                                                                                                    | PART NUMBER          |
|                                                 | 1                                                        | 1                                                                        | Base Frame for Brush Drive Assembly [Passenger - Hyd.]                                                                                                                                                                                                                                                                                                                                                                                                                                                                                                                                                                                                                                                                                                                                                                                                                                                                                                                                                                                                                                                                                                                                                                                                                                                                                                                                                                                                                                                                                                                                                                                                                                                                                                                                                                                                                                                                                                                                                                                                                                                                         | TB3BABA              |
|                                                 | 2                                                        | 1                                                                        | Rear Bumper 12" LG. [Passenger]                                                                                                                                                                                                                                                                                                                                                                                                                                                                                                                                                                                                                                                                                                                                                                                                                                                                                                                                                                                                                                                                                                                                                                                                                                                                                                                                                                                                                                                                                                                                                                                                                                                                                                                                                                                                                                                                                                                                                                                                                                                                                                | TB3BABC              |
|                                                 | 3                                                        | 1                                                                        | Rear Exit Cover [Passenger]                                                                                                                                                                                                                                                                                                                                                                                                                                                                                                                                                                                                                                                                                                                                                                                                                                                                                                                                                                                                                                                                                                                                                                                                                                                                                                                                                                                                                                                                                                                                                                                                                                                                                                                                                                                                                                                                                                                                                                                                                                                                                                    | TB3BABB              |
|                                                 | 4                                                        | 1                                                                        | Sheet Metal #7 Ga. x 3" x 4" LG.                                                                                                                                                                                                                                                                                                                                                                                                                                                                                                                                                                                                                                                                                                                                                                                                                                                                                                                                                                                                                                                                                                                                                                                                                                                                                                                                                                                                                                                                                                                                                                                                                                                                                                                                                                                                                                                                                                                                                                                                                                                                                               | TB3AABD              |
|                                                 | 5                                                        | 1                                                                        | Parker, Hydraulic Motor                                                                                                                                                                                                                                                                                                                                                                                                                                                                                                                                                                                                                                                                                                                                                                                                                                                                                                                                                                                                                                                                                                                                                                                                                                                                                                                                                                                                                                                                                                                                                                                                                                                                                                                                                                                                                                                                                                                                                                                                                                                                                                        | WA1KM-BMRS200        |
|                                                 | 6                                                        | 1                                                                        | Aluminium Coupling 1 x 1.25 x 3 LG                                                                                                                                                                                                                                                                                                                                                                                                                                                                                                                                                                                                                                                                                                                                                                                                                                                                                                                                                                                                                                                                                                                                                                                                                                                                                                                                                                                                                                                                                                                                                                                                                                                                                                                                                                                                                                                                                                                                                                                                                                                                                             | TB2ADBC              |
|                                                 | 7                                                        | 1                                                                        | Torque Plate #3/16" x 3 1/2" x 7 1/2" LG.                                                                                                                                                                                                                                                                                                                                                                                                                                                                                                                                                                                                                                                                                                                                                                                                                                                                                                                                                                                                                                                                                                                                                                                                                                                                                                                                                                                                                                                                                                                                                                                                                                                                                                                                                                                                                                                                                                                                                                                                                                                                                      | TB3AABF              |
|                                                 | 8                                                        | 1                                                                        | 4-1/2" Stub Shaft                                                                                                                                                                                                                                                                                                                                                                                                                                                                                                                                                                                                                                                                                                                                                                                                                                                                                                                                                                                                                                                                                                                                                                                                                                                                                                                                                                                                                                                                                                                                                                                                                                                                                                                                                                                                                                                                                                                                                                                                                                                                                                              | TB2ADBA              |
|                                                 | 9                                                        | 1                                                                        | Tapped Base Bearing 1-1/4"                                                                                                                                                                                                                                                                                                                                                                                                                                                                                                                                                                                                                                                                                                                                                                                                                                                                                                                                                                                                                                                                                                                                                                                                                                                                                                                                                                                                                                                                                                                                                                                                                                                                                                                                                                                                                                                                                                                                                                                                                                                                                                     | BRG-RB1WB-TB1WC-     |
| 3                                               | 10                                                       | 1                                                                        | 1/2" - 13 x 1.25" UNC Hex Screw                                                                                                                                                                                                                                                                                                                                                                                                                                                                                                                                                                                                                                                                                                                                                                                                                                                                                                                                                                                                                                                                                                                                                                                                                                                                                                                                                                                                                                                                                                                                                                                                                                                                                                                                                                                                                                                                                                                                                                                                                                                                                                | HHCS1213125          |
|                                                 | 11                                                       | 1                                                                        | 1/2" Flat Washer                                                                                                                                                                                                                                                                                                                                                                                                                                                                                                                                                                                                                                                                                                                                                                                                                                                                                                                                                                                                                                                                                                                                                                                                                                                                                                                                                                                                                                                                                                                                                                                                                                                                                                                                                                                                                                                                                                                                                                                                                                                                                                               | FW12                 |
| (14)                                            | 12                                                       | 1                                                                        | 1/2-13 Hex Nut                                                                                                                                                                                                                                                                                                                                                                                                                                                                                                                                                                                                                                                                                                                                                                                                                                                                                                                                                                                                                                                                                                                                                                                                                                                                                                                                                                                                                                                                                                                                                                                                                                                                                                                                                                                                                                                                                                                                                                                                                                                                                                                 | HN1213               |
| (5)                                             | 13                                                       | 4                                                                        | 3/8" - 16 x 3/4" Hex Screw                                                                                                                                                                                                                                                                                                                                                                                                                                                                                                                                                                                                                                                                                                                                                                                                                                                                                                                                                                                                                                                                                                                                                                                                                                                                                                                                                                                                                                                                                                                                                                                                                                                                                                                                                                                                                                                                                                                                                                                                                                                                                                     | HHCS3816075          |
| (17)                                            | 14                                                       | 4                                                                        | Flat Head Screw 3/8"-16 x 1-1/4"                                                                                                                                                                                                                                                                                                                                                                                                                                                                                                                                                                                                                                                                                                                                                                                                                                                                                                                                                                                                                                                                                                                                                                                                                                                                                                                                                                                                                                                                                                                                                                                                                                                                                                                                                                                                                                                                                                                                                                                                                                                                                               | FHSCS3816125F        |
|                                                 | 15                                                       | 6                                                                        | 3/8"-16 18-8ss Heavy Hex Nut                                                                                                                                                                                                                                                                                                                                                                                                                                                                                                                                                                                                                                                                                                                                                                                                                                                                                                                                                                                                                                                                                                                                                                                                                                                                                                                                                                                                                                                                                                                                                                                                                                                                                                                                                                                                                                                                                                                                                                                                                                                                                                   | HHN3816              |
|                                                 | 16                                                       | 4                                                                        | 3/8" - 16 UNC x 1 1/2" Hex Screw                                                                                                                                                                                                                                                                                                                                                                                                                                                                                                                                                                                                                                                                                                                                                                                                                                                                                                                                                                                                                                                                                                                                                                                                                                                                                                                                                                                                                                                                                                                                                                                                                                                                                                                                                                                                                                                                                                                                                                                                                                                                                               | HHCS3816150          |
| (11)(10)                                        | 17                                                       | 2                                                                        | Adapter for 1/2" Tube OD x 1/2" NPT Male Pipe                                                                                                                                                                                                                                                                                                                                                                                                                                                                                                                                                                                                                                                                                                                                                                                                                                                                                                                                                                                                                                                                                                                                                                                                                                                                                                                                                                                                                                                                                                                                                                                                                                                                                                                                                                                                                                                                                                                                                                                                                                                                                  | UNNBLKHDSS050JIC     |
|                                                 | 12 18                                                    | 2                                                                        | 7/16" - 14 x 1.13" UNC Hex Screw                                                                                                                                                                                                                                                                                                                                                                                                                                                                                                                                                                                                                                                                                                                                                                                                                                                                                                                                                                                                                                                                                                                                                                                                                                                                                                                                                                                                                                                                                                                                                                                                                                                                                                                                                                                                                                                                                                                                                                                                                                                                                               | HS010                |
| 7                                               |                                                          |                                                                          |                                                                                                                                                                                                                                                                                                                                                                                                                                                                                                                                                                                                                                                                                                                                                                                                                                                                                                                                                                                                                                                                                                                                                                                                                                                                                                                                                                                                                                                                                                                                                                                                                                                                                                                                                                                                                                                                                                                                                                                                                                                                                                                                |                      |
| 15                                              |                                                          |                                                                          | 8 16                                                                                                                                                                                                                                                                                                                                                                                                                                                                                                                                                                                                                                                                                                                                                                                                                                                                                                                                                                                                                                                                                                                                                                                                                                                                                                                                                                                                                                                                                                                                                                                                                                                                                                                                                                                                                                                                                                                                                                                                                                                                                                                           |                      |
| 13                                              | AVW EQUII                                                |                                                                          | CO., INC.  DRAWN BY  Ljubomir  CUSTOMER: AVW Equipment                                                                                                                                                                                                                                                                                                                                                                                                                                                                                                                                                                                                                                                                                                                                                                                                                                                                                                                                                                                                                                                                                                                                                                                                                                                                                                                                                                                                                                                                                                                                                                                                                                                                                                                                                                                                                                                                                                                                                                                                                                                                         |                      |
| 13<br>9<br>9                                    | AVW EQUII<br>105 S.<br>MAYW<br>Tel: 708-343-7            | 9TH AVE<br>OOD, IL 6                                                     | CO., INC.  ENUE 80153 808-343-9065 BNJ COMB CHECKED BY  CHECKED BY  CHECKED BY  PROJECT: Tire Shine                                                                                                                                                                                                                                                                                                                                                                                                                                                                                                                                                                                                                                                                                                                                                                                                                                                                                                                                                                                                                                                                                                                                                                                                                                                                                                                                                                                                                                                                                                                                                                                                                                                                                                                                                                                                                                                                                                                                                                                                                            |                      |
| 13<br>9<br>9                                    | AVW EQUII<br>105 S.<br>MAYW<br>Tel: 708-343-7<br>WWW.AVV | . 9TH AVE<br>/OOD, IL (<br>7738 Fax: 7<br>WEQUIPME                       | CCO., INC. ENUE 60153 08-343-9065 NT.COM  CTY  CHECKED BY  CHECKED | mbly [Passenger - H] |
| 13 9 9 - COMPANY                                | AVW EQUII<br>105 S.<br>MAYW<br>Tel: 708-343-7<br>WWW.AVV | . 9TH AVE<br>(OOD, IL 6<br>7738 Fax: 7<br>WEQUIPME                       | CO., INC.  INC. INUE 60153 08-343-9065 INT.COM  OTY  CHECKED BY  DESCRIPTION: Brush Drive Asser  ONOTE -  RELEASE DATE  8/7/2021 PART NUMBER: TB3BAB                                                                                                                                                                                                                                                                                                                                                                                                                                                                                                                                                                                                                                                                                                                                                                                                                                                                                                                                                                                                                                                                                                                                                                                                                                                                                                                                                                                                                                                                                                                                                                                                                                                                                                                                                                                                                                                                                                                                                                           | mbly [Passenger - H] |
| 13<br>9<br>9                                    | AVW EQUII 105 S. MAYW Tel: 708-343-7 WWW.AVW             | . 9TH AVE<br>/OOD, IL (6)<br>/7738 Fax: 7/<br>WEQUIPME<br>ETARY<br>ETARY | CO., INC.  ENUE 50153 08-343-9065 ENT.COM  CTO.  TOOLE - RELEASE DATE  DESCRIPTION: Brush Drive Asser  CHECKED BY  RELEASE DATE  8/7/2021  PART NUMBER: TB3BAB                                                                                                                                                                                                                                                                                                                                                                                                                                                                                                                                                                                                                                                                                                                                                                                                                                                                                                                                                                                                                                                                                                                                                                                                                                                                                                                                                                                                                                                                                                                                                                                                                                                                                                                                                                                                                                                                                                                                                                 |                      |