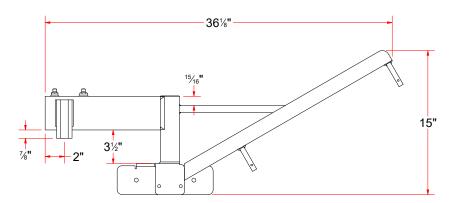

|      |     | Parts List                         |
|------|-----|------------------------------------|
| ITEM | QTY | DESCRIPTION                        |
| 1    | 2   | Plate #1/4" x 6 11/16" x 6 11/16"  |
| 2    | 4   | Unistrut 4" LG                     |
| 3    | 1   | Sq.Tubing [7 Ga.] 3" x 100 1/2" LG |