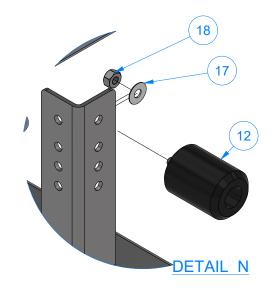

| IBSBAB - Briigh Liriva Aggamniv IPaggandar - Hi |                                                          |                                                                          | Parts List                                                                                                                                                                                                                                                                                                                                                                                                                                                                                                                                                                                                                                                                                                                                                                                                                                                                                                                                                                                                                                                                                                                                                                                                                                                                                                                                                                                                                                                                                                                                                                                                                                                                                                                                                                                                                                                                                                                                                                                                                                                                                                                     |                      |
|-------------------------------------------------|----------------------------------------------------------|--------------------------------------------------------------------------|--------------------------------------------------------------------------------------------------------------------------------------------------------------------------------------------------------------------------------------------------------------------------------------------------------------------------------------------------------------------------------------------------------------------------------------------------------------------------------------------------------------------------------------------------------------------------------------------------------------------------------------------------------------------------------------------------------------------------------------------------------------------------------------------------------------------------------------------------------------------------------------------------------------------------------------------------------------------------------------------------------------------------------------------------------------------------------------------------------------------------------------------------------------------------------------------------------------------------------------------------------------------------------------------------------------------------------------------------------------------------------------------------------------------------------------------------------------------------------------------------------------------------------------------------------------------------------------------------------------------------------------------------------------------------------------------------------------------------------------------------------------------------------------------------------------------------------------------------------------------------------------------------------------------------------------------------------------------------------------------------------------------------------------------------------------------------------------------------------------------------------|----------------------|
| TB3BAB - Brush Drive Assembly [Passenger - H]   | ITEM                                                     | QTY                                                                      | DESCRIPTION                                                                                                                                                                                                                                                                                                                                                                                                                                                                                                                                                                                                                                                                                                                                                                                                                                                                                                                                                                                                                                                                                                                                                                                                                                                                                                                                                                                                                                                                                                                                                                                                                                                                                                                                                                                                                                                                                                                                                                                                                                                                                                                    | PART NUMBER          |
|                                                 | 1                                                        | 1                                                                        | Base Frame for Brush Drive Assembly [Passenger - Hyd.]                                                                                                                                                                                                                                                                                                                                                                                                                                                                                                                                                                                                                                                                                                                                                                                                                                                                                                                                                                                                                                                                                                                                                                                                                                                                                                                                                                                                                                                                                                                                                                                                                                                                                                                                                                                                                                                                                                                                                                                                                                                                         | TB3BABA              |
|                                                 | 2                                                        | 1                                                                        | Rear Bumper 12" LG. [Passenger]                                                                                                                                                                                                                                                                                                                                                                                                                                                                                                                                                                                                                                                                                                                                                                                                                                                                                                                                                                                                                                                                                                                                                                                                                                                                                                                                                                                                                                                                                                                                                                                                                                                                                                                                                                                                                                                                                                                                                                                                                                                                                                | TB3BABC              |
|                                                 | 3                                                        | 1                                                                        | Rear Exit Cover [Passenger]                                                                                                                                                                                                                                                                                                                                                                                                                                                                                                                                                                                                                                                                                                                                                                                                                                                                                                                                                                                                                                                                                                                                                                                                                                                                                                                                                                                                                                                                                                                                                                                                                                                                                                                                                                                                                                                                                                                                                                                                                                                                                                    | TB3BABB              |
|                                                 | 4                                                        | 1                                                                        | Sheet Metal #7 Ga. x 3" x 4" LG.                                                                                                                                                                                                                                                                                                                                                                                                                                                                                                                                                                                                                                                                                                                                                                                                                                                                                                                                                                                                                                                                                                                                                                                                                                                                                                                                                                                                                                                                                                                                                                                                                                                                                                                                                                                                                                                                                                                                                                                                                                                                                               | TB3AABD              |
|                                                 | 5                                                        | 1                                                                        | Parker, Hydraulic Motor                                                                                                                                                                                                                                                                                                                                                                                                                                                                                                                                                                                                                                                                                                                                                                                                                                                                                                                                                                                                                                                                                                                                                                                                                                                                                                                                                                                                                                                                                                                                                                                                                                                                                                                                                                                                                                                                                                                                                                                                                                                                                                        | WA1KM-BMRS200        |
|                                                 | 6                                                        | 1                                                                        | Aluminium Coupling 1 x 1.25 x 3 LG                                                                                                                                                                                                                                                                                                                                                                                                                                                                                                                                                                                                                                                                                                                                                                                                                                                                                                                                                                                                                                                                                                                                                                                                                                                                                                                                                                                                                                                                                                                                                                                                                                                                                                                                                                                                                                                                                                                                                                                                                                                                                             | TB2ADBC              |
|                                                 | 7                                                        | 1                                                                        | Torque Plate #3/16" x 3 1/2" x 7 1/2" LG.                                                                                                                                                                                                                                                                                                                                                                                                                                                                                                                                                                                                                                                                                                                                                                                                                                                                                                                                                                                                                                                                                                                                                                                                                                                                                                                                                                                                                                                                                                                                                                                                                                                                                                                                                                                                                                                                                                                                                                                                                                                                                      | TB3AABF              |
|                                                 | 8                                                        | 1                                                                        | 4-1/2" Stub Shaft                                                                                                                                                                                                                                                                                                                                                                                                                                                                                                                                                                                                                                                                                                                                                                                                                                                                                                                                                                                                                                                                                                                                                                                                                                                                                                                                                                                                                                                                                                                                                                                                                                                                                                                                                                                                                                                                                                                                                                                                                                                                                                              | TB2ADBA              |
|                                                 | 9                                                        | 1                                                                        | Tapped Base Bearing 1-1/4"                                                                                                                                                                                                                                                                                                                                                                                                                                                                                                                                                                                                                                                                                                                                                                                                                                                                                                                                                                                                                                                                                                                                                                                                                                                                                                                                                                                                                                                                                                                                                                                                                                                                                                                                                                                                                                                                                                                                                                                                                                                                                                     | BRG-RB1WB-TB1WC-     |
| 3                                               | 10                                                       | 1                                                                        | 1/2" - 13 x 1.25" UNC Hex Screw                                                                                                                                                                                                                                                                                                                                                                                                                                                                                                                                                                                                                                                                                                                                                                                                                                                                                                                                                                                                                                                                                                                                                                                                                                                                                                                                                                                                                                                                                                                                                                                                                                                                                                                                                                                                                                                                                                                                                                                                                                                                                                | HHCS1213125          |
|                                                 | 11                                                       | 1                                                                        | 1/2" Flat Washer                                                                                                                                                                                                                                                                                                                                                                                                                                                                                                                                                                                                                                                                                                                                                                                                                                                                                                                                                                                                                                                                                                                                                                                                                                                                                                                                                                                                                                                                                                                                                                                                                                                                                                                                                                                                                                                                                                                                                                                                                                                                                                               | FW12                 |
| (14)                                            | 12                                                       | 1                                                                        | 1/2-13 Hex Nut                                                                                                                                                                                                                                                                                                                                                                                                                                                                                                                                                                                                                                                                                                                                                                                                                                                                                                                                                                                                                                                                                                                                                                                                                                                                                                                                                                                                                                                                                                                                                                                                                                                                                                                                                                                                                                                                                                                                                                                                                                                                                                                 | HN1213               |
| (5)                                             | 13                                                       | 4                                                                        | 3/8" - 16 x 3/4" Hex Screw                                                                                                                                                                                                                                                                                                                                                                                                                                                                                                                                                                                                                                                                                                                                                                                                                                                                                                                                                                                                                                                                                                                                                                                                                                                                                                                                                                                                                                                                                                                                                                                                                                                                                                                                                                                                                                                                                                                                                                                                                                                                                                     | HHCS3816075          |
| (17)                                            | 14                                                       | 4                                                                        | Flat Head Screw 3/8"-16 x 1-1/4"                                                                                                                                                                                                                                                                                                                                                                                                                                                                                                                                                                                                                                                                                                                                                                                                                                                                                                                                                                                                                                                                                                                                                                                                                                                                                                                                                                                                                                                                                                                                                                                                                                                                                                                                                                                                                                                                                                                                                                                                                                                                                               | FHSCS3816125F        |
|                                                 | 15                                                       | 6                                                                        | 3/8"-16 18-8ss Heavy Hex Nut                                                                                                                                                                                                                                                                                                                                                                                                                                                                                                                                                                                                                                                                                                                                                                                                                                                                                                                                                                                                                                                                                                                                                                                                                                                                                                                                                                                                                                                                                                                                                                                                                                                                                                                                                                                                                                                                                                                                                                                                                                                                                                   | HHN3816              |
|                                                 | 16                                                       | 4                                                                        | 3/8" - 16 UNC x 1 1/2" Hex Screw                                                                                                                                                                                                                                                                                                                                                                                                                                                                                                                                                                                                                                                                                                                                                                                                                                                                                                                                                                                                                                                                                                                                                                                                                                                                                                                                                                                                                                                                                                                                                                                                                                                                                                                                                                                                                                                                                                                                                                                                                                                                                               | HHCS3816150          |
| (11)(10)                                        | 17                                                       | 2                                                                        | Adapter for 1/2" Tube OD x 1/2" NPT Male Pipe                                                                                                                                                                                                                                                                                                                                                                                                                                                                                                                                                                                                                                                                                                                                                                                                                                                                                                                                                                                                                                                                                                                                                                                                                                                                                                                                                                                                                                                                                                                                                                                                                                                                                                                                                                                                                                                                                                                                                                                                                                                                                  | UNNBLKHDSS050JIC     |
|                                                 | 12 18                                                    | 2                                                                        | 7/16" - 14 x 1.13" UNC Hex Screw                                                                                                                                                                                                                                                                                                                                                                                                                                                                                                                                                                                                                                                                                                                                                                                                                                                                                                                                                                                                                                                                                                                                                                                                                                                                                                                                                                                                                                                                                                                                                                                                                                                                                                                                                                                                                                                                                                                                                                                                                                                                                               | HS010                |
| 7                                               |                                                          |                                                                          |                                                                                                                                                                                                                                                                                                                                                                                                                                                                                                                                                                                                                                                                                                                                                                                                                                                                                                                                                                                                                                                                                                                                                                                                                                                                                                                                                                                                                                                                                                                                                                                                                                                                                                                                                                                                                                                                                                                                                                                                                                                                                                                                |                      |
| 15                                              |                                                          |                                                                          | 8 16                                                                                                                                                                                                                                                                                                                                                                                                                                                                                                                                                                                                                                                                                                                                                                                                                                                                                                                                                                                                                                                                                                                                                                                                                                                                                                                                                                                                                                                                                                                                                                                                                                                                                                                                                                                                                                                                                                                                                                                                                                                                                                                           |                      |
| 13                                              | AVW EQUII                                                |                                                                          | CO., INC.  DRAWN BY  Ljubomir  CUSTOMER: AVW Equipment                                                                                                                                                                                                                                                                                                                                                                                                                                                                                                                                                                                                                                                                                                                                                                                                                                                                                                                                                                                                                                                                                                                                                                                                                                                                                                                                                                                                                                                                                                                                                                                                                                                                                                                                                                                                                                                                                                                                                                                                                                                                         |                      |
| 13<br>9<br>9                                    | AVW EQUII<br>105 S.<br>MAYW<br>Tel: 708-343-7            | 9TH AVE<br>OOD, IL 6                                                     | CO., INC.  ENUE 80153 808-343-9065 BNJ COMB CHECKED BY  CHECKED BY  CHECKED BY  PROJECT: Tire Shine                                                                                                                                                                                                                                                                                                                                                                                                                                                                                                                                                                                                                                                                                                                                                                                                                                                                                                                                                                                                                                                                                                                                                                                                                                                                                                                                                                                                                                                                                                                                                                                                                                                                                                                                                                                                                                                                                                                                                                                                                            |                      |
| 13<br>9<br>9                                    | AVW EQUII<br>105 S.<br>MAYW<br>Tel: 708-343-7<br>WWW.AVV | . 9TH AVE<br>/OOD, IL (<br>7738 Fax: 7<br>WEQUIPME                       | CCO., INC. ENUE 60153 08-343-9065 NT.COM  CTY  CHECKED BY  CHECKED | mbly [Passenger - H] |
| 13 9 9 - COMPANY                                | AVW EQUII<br>105 S.<br>MAYW<br>Tel: 708-343-7<br>WWW.AVV | . 9TH AVE<br>(OOD, IL 6<br>7738 Fax: 7<br>WEQUIPME                       | CO., INC.  INC. INUE 60153 08-343-9065 INT.COM  OTY  CHECKED BY  DESCRIPTION: Brush Drive Asser  ONOTE -  RELEASE DATE  8/7/2021 PART NUMBER: TB3BAB                                                                                                                                                                                                                                                                                                                                                                                                                                                                                                                                                                                                                                                                                                                                                                                                                                                                                                                                                                                                                                                                                                                                                                                                                                                                                                                                                                                                                                                                                                                                                                                                                                                                                                                                                                                                                                                                                                                                                                           | mbly [Passenger - H] |
| 13<br>9<br>9                                    | AVW EQUII 105 S. MAYW Tel: 708-343-7 WWW.AVW             | . 9TH AVE<br>/OOD, IL (6)<br>/7738 Fax: 7/<br>WEQUIPME<br>ETARY<br>ETARY | CO., INC.  ENUE 50153 08-343-9065 ENT.COM  CTO.  TOOLE - RELEASE DATE  DESCRIPTION: Brush Drive Asser  CHECKED BY  RELEASE DATE  8/7/2021  PART NUMBER: TB3BAB                                                                                                                                                                                                                                                                                                                                                                                                                                                                                                                                                                                                                                                                                                                                                                                                                                                                                                                                                                                                                                                                                                                                                                                                                                                                                                                                                                                                                                                                                                                                                                                                                                                                                                                                                                                                                                                                                                                                                                 |                      |