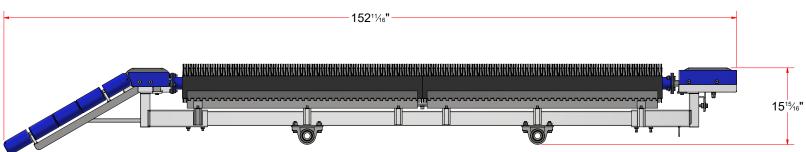

| DESCRIPT         | ION: Tire Dressing Brush Assembly [Passe | enger][Hydraulic] |
| RELEASE<br>DATE          | 8/7/2021                                        | PART NUM         | IBER: TB3BA                              | REV# 1            |
|                          | NCHES & PROVIDED PRIOR<br>TMENTS, UNLESS NOTED. | SIZE<br><b>A</b> | EST WEIGHT:                              | SHEET 7 of 40     |
| <br>China David Assaults | Manager and the described in the                |                  |                                          |                   |

PATH:L:\Libraries\Productivity\Tire Washer\Tire Shine Assemblies\TB3BA - Tire Shine Brush Assembly [Passenger][Hydraulic].iam

# TB3BA - Tire Dressing Brush Assembly [Passenger][Hydraulic]







| ATIC                       | AVW EQUIPMENT CO., INC. 105 S. 9TH AVENUE MAYWOOD, IL 60153 Tel: 708-343-7738 Fax: 708-343-9065 WWW.AVWEQUIPMENT.COM                      | DRAWN BY        | Ljubomir                                        | CUSTOME                                                          | ER: AVW Equipment   |               |  |
|----------------------------|-------------------------------------------------------------------------------------------------------------------------------------------|-----------------|-------------------------------------------------|------------------------------------------------------------------|---------------------|---------------|--|
|                            |