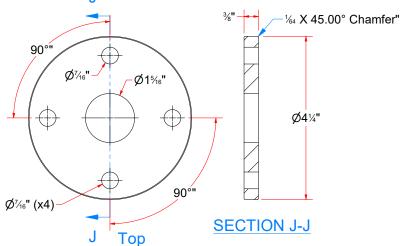

| REV# 1         |
| DIMENSION ARE IN INCHES & PROVIDED PRIOR TO SURFACE TREATMENTS, UNLESS NOTED. |          | SIZE<br><b>A</b>    | EST WEIGHT:           | SHEET 28 of 40 |

PATH:L:\Libraries\Productivity\Tire Washer\Push Bar Assembly\Parts\TB3AAAD - Roller Guide Set.iam





PATH:L:\Libraries\Productivity\Tire Washer\Push Bar Assembly\Parts\TB3AAAC - Top Plastic Cover [Driver].ipt







|      |     | Parts List                               |
|------|-----|------------------------------------------|
| ITEM | QTY | DESCRIPTION                              |
| 1    | 1   | Bottom Plate For Stub Shaft (1-1_4in ID) |
| 2    | 1   | Round Shaft - 1 1/4" OD. x 4 3/4" LG.    |



#### TB3AAAEA - Round Shaft - 1 1/4" OD. x 4 3/4" LG.



TB3AAAEB, Bottom Plate For Stub Shaft (1-1\_4in ID)



| Chamfer" | H - 1/4"     | 1/8"                 |
|----------|--------------|----------------------|
| 4¾"      | 2½"  H Front | Ø1½"<br>SECTION H-H  |
|          | 11 2.10118   | <u>OLOTION II-II</u> |

| OLIVA WASH TO | AVW EQUIPMENT CO., INC.<br>105 S. 9TH AVENUE<br>MAYWOOD, IL 60153<br>Tel: 708-343-7738 Fax: 708-343-9065<br>WWW.AVWEQUIPMENT.COM |
|---------------|----------------------------------------------------------------------------------------------------------------------------------|
| - COMPANY     | PROPRIETARY NOTE -                                                                                                               |

| - COMPANY PROPRIETARY NOTE -                                     |    |
|------------------------------------------------------------------|---