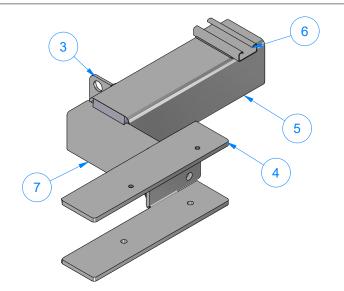

|      |     | Parts List                                   |                        |
|------|-----|----------------------------------------------|------------------------|
| ITEM | QTY | DESCRIPTION                                  | PART NUMBER            |
| 1    | 4   | SQUARE BOLT - 3/8"-16 x 3/4" L               | SB3816075              |
| 2    | 1   | Sheet Metal [18 Ga.] 1 7/8" x 2 7/8"         | PLSS18GX0188X0288X0H   |
| 3    | 1   | Plate #3/16" x 2" x 3" LG.                   | TB3AABAB               |
| 4    | 1   | Plate for the Base Frame [Hydraulic][Driver] | TB3AABAA               |
| 5    | 1   | Sq. Tub. Assem. 3-1/2" x 12"                 | TB3AAAAA               |
| 6    | 1   | Unistrut 1/2" x 1-1/2" x 4"                  | UN050150400            |
| 7    | 1   | Rct.Tubing [7 Ga.] 2" x 3" x 7" LG.          | RCTSS07GX200X300X00700 |

TB3AABA - Base Frame for Brush Drive Assembly [Driver - Hyd.]

| WASH 1 | AVW EQUIPMENT CO., INC.<br>105 S. 9TH AVENUE<br>MAYWOOD, IL 60153<br>Tel: 708-343-7738 Fax: 708-343-9065<br>WWW.AVWEQUIPMENT.COM |
|--------|----------------------------------------------------------------------------------------------------------------------------------|
|        |                                                                                                                                  |

| СН | ECKED BY                                                                      |          | PROJECT:         | Tire Shine                              |                    |
|----|-------------------------------------------------------------------------------|----------|------------------|-----------------------------------------|--------------------|
|    |                                                                               |          |                  |                                         |                    |
|    | QTY                                                                           |          | DESCRIPT         | ION: Base Frame for Brush Drive Assembl | ly [Driver - Hyd.] |
| R  | RELEASE<br>DATE                                                               | 8/7/2021 | PART NUM         | IBER: TB3AABA                           | REV# 1             |
|    | DIMENSION ARE IN INCHES & PROVIDED PRIOR TO SURFACE TREATMENTS, UNLESS NOTED. |          | SIZE<br><b>A</b> | EST WEIGHT:                             | SHEET 12 of 40     |