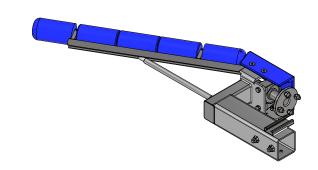

## TB2A - Tire Dressing Applicator [Driver][Hydraulic]

|      |     | Parts List                                    |
|------|-----|-----------------------------------------------|
| ITEM | QTY | DESCRIPTION                                   |
| 1    | 1   | Tire Shine Frame Assembly [Driver]            |
| 2    | 1   | Tire Shine Brush Assembly [Driver][Hydraulic] |

## Tire Shine Brush Assembly [Driver][Hydraulic]

| 105 S. 9TH AVENUE MAYWOOD, IL 60153 Tel: 708-343-7738 Fax: 708-343-9065 WWW.AVWEQUIPMENT.COM  - COMPANY PROPRIETARY NOTE - THIS DRAWING AND ITS DESIGNS ARE PROPERTY OF AVW EQUIPMENT CO. | AVW EQUIPMENT CO., INC.                               | DRAWN BY             | Ljubomir                                        | CUSTOME                                                    | er: AVW Equipment   |               |  |
|-------------------------------------------------------------------------------------------------------------------------------------------------------------------------------------------|-------------------------------------------------------|----------------------|-------------------------------------------------|------------------------------------------------------------|---------------------|---------------|--|
|                                                                                                                                                                                           | MAYWOOD, IL 60153                                     | CHECKED BY           |                                                 | PROJECT:                                                   | PROJECT: Tire Shine |               |  |
|                                                                                                                                                                                           |                                                       | QTY                  |                                                 | DESCRIPTION: Tire Shine Brush Assembly [Driver][Hydraulic] |                     |               |  |
|                                                                                                                                                                                           | - COMPANY PROPRIETARY NOTE -                          |                      | 8/7/2021                                        | PART NUM                                                   | MBER: TB2AA         | REV# 1        |  |
| IT IS NOT TO BE USED OR RE                                                                                                                                                                | PRODUCED WITHOUT THE PERMISSION FROM AVW CO.          |                      | NCHES & PROVIDED PRIOR<br>TMENTS, UNLESS NOTED. | SIZE<br>A                                                  | EST WEIGHT:         | SHEET 6 of 40 |  |
| PATH:L:\Libraries\Product                                                                                                                                                                 | tivity\Tire Washer\Tire Shine Assemblies\TB2AA - Tire | Shine Brush Assembly | [Driver][Hydraulic].iam                         |                                                            |                     |               |  |