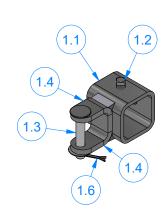

|      |     | Parts List                                   |                        |
|------|-----|----------------------------------------------|------------------------|
| ITEM | QTY | DESCRIPTION                                  | PART NUMBER            |
| 1    | 4   | SQUARE BOLT - 3/8"-16 x 3/4" L               | SB3816075              |
| 2    | 1   | Sheet Metal [18 Ga.] 1 7/8" x 2 7/8"         | PLSS18GX0188X0288X0H   |
| 3    | 1   | Plate #3/16" x 2" x 3" LG.                   | TB3AABAB               |
| 4    | 1   | Plate for the Base Frame [Hydraulic][Driver] | TB3AABAA               |
| 5    | 1   | Sq. Tub. Assem. 3-1/2" x 12"                 | TB3AAAAA               |
| 6    | 1   | Unistrut 1/2" x 1-1/2" x 4"                  | UN050150400            |
| 7    | 1   | Rct.Tubing [7 Ga.] 2" x 3" x 7" LG.          | RCTSS07GX200X300X00700 |