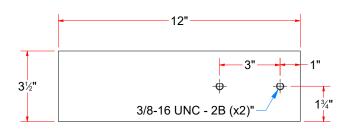

| SHEET 15 of 40 |  |  |
|     |                  |                                                 |                     |                                                              |                |  |  |

PATH:L:\Libraries\Productivity\Tire Washer\Brush Drive Assembly\Hydraulic\Parts\TB3BABAA - Plate for the Base Frame [Hydraulic].pt



TB3AAAAA - Sq. Tub. Assem. 3-1/2" x 12"

|      |     | Parts List                          |             |
|------|-----|-------------------------------------|-------------|
| ITEM | QTY | DESCRIPTION                         | PART NUMBER |
| 1    | 1   | Sq. Tubing 3 1/2" x 3/16" x 12" LG. | ТВЗААААА    |
| 2    | 4   | 3/8"-16 18-8ss Heavy Hex Nut        | HHN3816     |



TB3AAAAA - Sq. Tubing 3 1/2" x 3/16" x 12" LG.







| ALTIC A                                                                                       | AVW EQUIPMENT CO., INC.<br>105 S. 9TH AVENUE<br>MAYWOOD, IL 60153<br>Tel: 708-343-7738 A23-9065 | DRAWN BY        | Ljubomir                                        | CUSTOMER: AVW Equipment      |                                    |                |
|-----------------------------------------------------------------------------------------------|-------------------------------------------------------------------------------------------------|-----------------|-------------------------------------------------|------------------------------|------------------------------------|----------------|
|