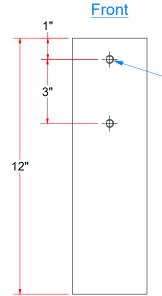

|      |     | Parts List                         |
|------|-----|------------------------------------|
| ITEM | QTY | DESCRIPTION                        |
| 1    | 2   | Plate #1/4" x 6 11/16" x 6 11/16"  |
| 2    | 4   | Unistrut 4" LG                     |
| 3    | 1   | Sq.Tubing [7 Ga.] 3" x 100 1/2" LG |