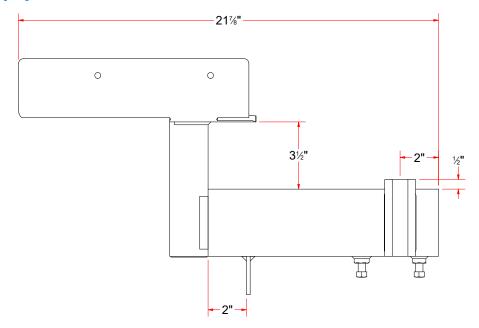

TB3AABA - Base Frame for Brush Drive Assembly [Driver - Hyd.]

| WASH 1 | AVW EQUIPMENT CO., INC.<br>105 S. 9TH AVENUE<br>MAYWOOD, IL 60153<br>Tel: 708-343-7738 Fax: 708-343-9065<br>WWW.AVWEQUIPMENT.COM |
|--------|----------------------------------------------------------------------------------------------------------------------------------|
|        |                                                                                                                                  |

| СН | ECKED BY                                                                      |          | PROJECT:         | Tire Shine                              |                    |
|----|-------------------------------------------------------------------------------|----------|------------------|-----------------------------------------|--------------------|
|    |                                                                               |          |                  |                                         |                    |
|    | QTY                                                                           |          | DESCRIPT         | ION: Base Frame for Brush Drive Assembl | ly [Driver - Hyd.] |
| R  | RELEASE<br>DATE                                                               | 8/7/2021 | PART NUM         | IBER: TB3AABA                           | REV# 1             |
|    | DIMENSION ARE IN INCHES & PROVIDED PRIOR TO SURFACE TREATMENTS, UNLESS NOTED. |          | SIZE<br><b>A</b> | EST WEIGHT:                             | SHEET 12 of 40     |