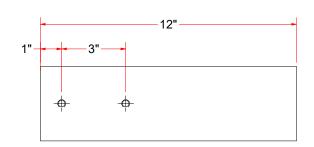

|      |     | Parts List                         |
|------|-----|------------------------------------|
| ITEM | QTY | DESCRIPTION                        |
| 1    | 2   | Plate #1/4" x 6 11/16" x 6 11/16"  |
| 2    | 4   | Unistrut 4" LG                     |
| 3    | 1   | Sq.Tubing [7 Ga.] 3" x 100 1/2" LG |