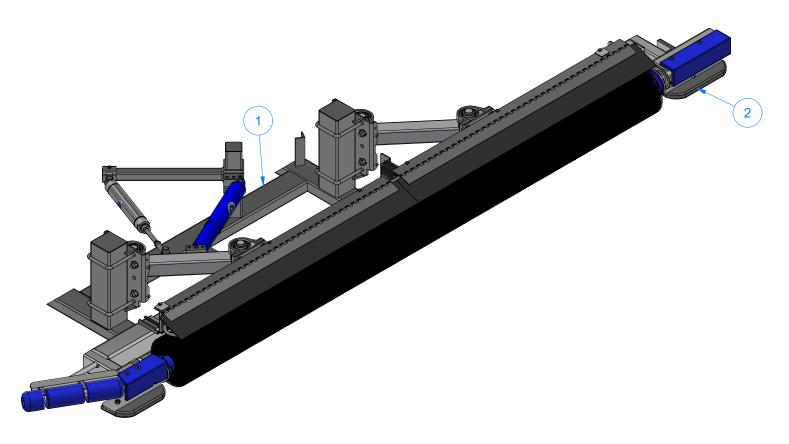

## TB2A - Tire Dressing Applicator [Driver][Hydraulic]

|      |     | Parts List                                    |
|------|-----|-----------------------------------------------|
| ITEM | QTY | DESCRIPTION                                   |
| 1    | 1   | Tire Shine Frame Assembly [Driver]            |
| 2    | 1   | Tire Shine Brush Assembly [Driver][Hydraulic] |