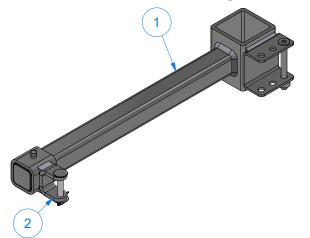

TB3AABA - Base Frame for Brush Drive Assembly [Driver - Hyd.]

| WASH 1 | AVW EQUIPMENT CO., INC.<br>105 S. 9TH AVENUE<br>MAYWOOD, IL 60153<br>Tel: 708-343-7738 Fax: 708-343-9065<br>WWW.AVWEQUIPMENT.COM |
|--------|----------------------------------------------------------------------------------------------------------------------------------|
|        |                                                                                                                                  |

| СН | ECKED BY                                                                      |          | PROJECT:         | Tire Shine                              |                    |
|----|-------------------------------------------------------------------------------|----------|------------------|-----------------------------------------|--------------------|
|    |                                                                               |          |                  |                                         |                    |
|    | QTY                                                                           |          | DESCRIPT         | ION: Base Frame for Brush Drive Assembl | ly [Driver - Hyd.] |
| R  | RELEASE<br>DATE                                                               | 8/7/2021 | PART NUM         | IBER: TB3AABA                           | REV# 1             |
|    | DIMENSION ARE IN INCHES & PROVIDED PRIOR TO SURFACE TREATMENTS, UNLESS NOTED. |          | SIZE<br><b>A</b> | EST WEIGHT:                             | SHEET 12 of 40     |