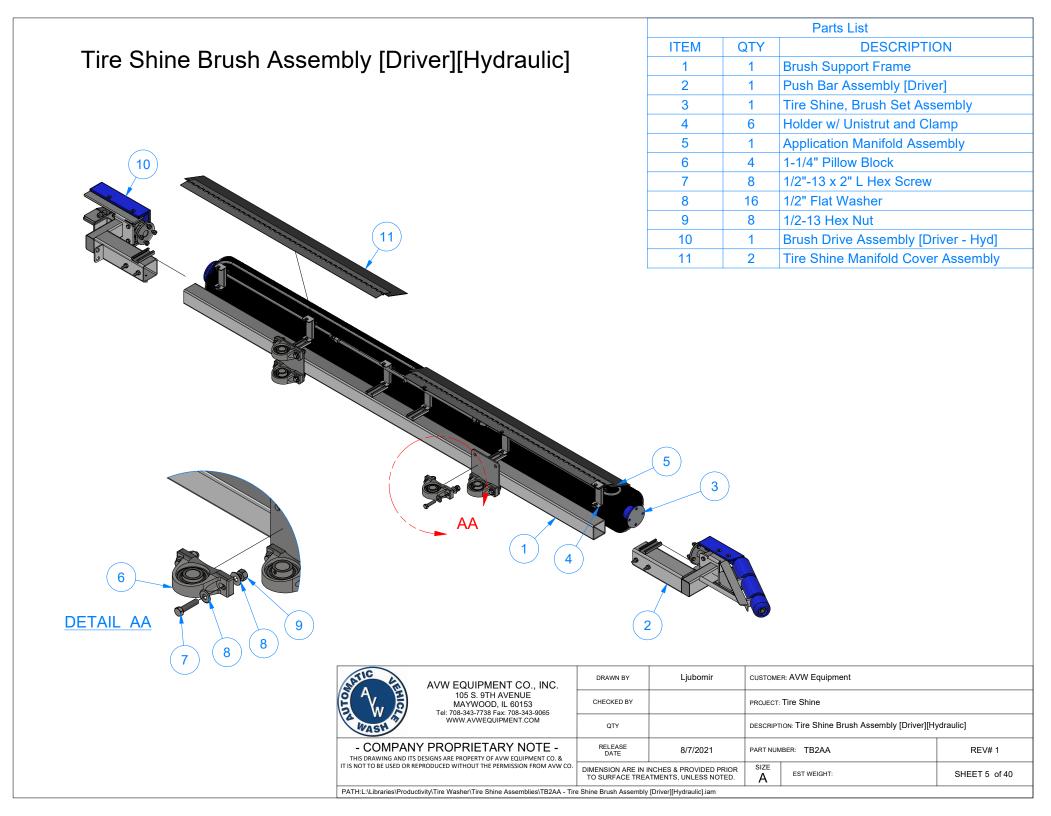

## Tire Shine Brush Assembly [Driver][Hydraulic]

| 105 S. 9TH AVENUE MAYWOOD, IL 60153 Tel: 708-343-7738 Fax: 708-343-9065 WWW.AVWEQUIPMENT.COM  - COMPANY PROPRIETARY NOTE - THIS DRAWING AND ITS DESIGNS ARE PROPERTY OF AVW EQUIPMENT CO. | AVW EQUIPMENT CO., INC.                               | DRAWN BY             | Ljubomir                                        | CUSTOME                                                    | er: AVW Equipment   |               |  |
|-------------------------------------------------------------------------------------------------------------------------------------------------------------------------------------------|-------------------------------------------------------|----------------------|-------------------------------------------------|------------------------------------------------------------|---------------------|---------------|--|
|                                                                                                                                                                                           | MAYWOOD, IL 60153                                     | CHECKED BY           |                                                 | PROJECT:                                                   | PROJECT: Tire Shine |               |  |
|                                                                                                                                                                                           |                                                       | QTY                  |                                                 | DESCRIPTION: Tire Shine Brush Assembly [Driver][Hydraulic] |                     |               |  |
|                                                                                                                                                                                           | - COMPANY PROPRIETARY NOTE -                          |                      | 8/7/2021                                        | PART NUM                                                   | MBER: TB2AA         | REV# 1        |  |
| IT IS NOT TO BE USED OR RE                                                                                                                                                                | PRODUCED WITHOUT THE PERMISSION FROM AVW CO.          |                      | NCHES & PROVIDED PRIOR<br>TMENTS, UNLESS NOTED. | SIZE<br>A                                                  | EST WEIGHT:         | SHEET 6 of 40 |  |
| PATH:L:\Libraries\Product                                                                                                                                                                 | tivity\Tire Washer\Tire Shine Assemblies\TB2AA - Tire | Shine Brush Assembly | [Driver][Hydraulic].iam                         |                                                            |                     |               |  |