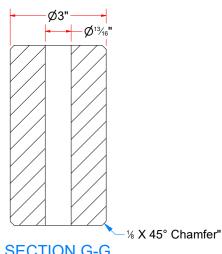

Guide Set

|          | Parts List |                                             |  |  |  |  |
|----------|------------|---------------------------------------------|--|--|--|--|
| ITEM QTY |            | DESCRIPTION                                 |  |  |  |  |
| 1        | 2          | UHMW Round 3" OD. x 13/16" ID. x 5 5/8" LG. |  |  |  |  |
| 2        | 3          | UHMW Round 3" OD. x 13/16" ID. x 5 5/8" LG. |  |  |  |  |
| 3        | 1          | Shaft 3/4" D x 23 3/8" LG.                  |  |  |  |  |
| 4        | 2          | 3_4 Set Screw Collar                        |  |  |  |  |
|          |            |                                             |  |  |  |  |



TB3AAADA UHMW Round 3" OD. x 13/16" ID. x 5 5/8" LG.





TB3AAADB UHMW Round 3" OD. x 13/16" ID. x 5 5/8" LG.





AVW EQUIPMENT CO., INC. 105 S. 9TH AVENUE MAYWOOD, IL 60153 Tel: 708-343-7738 Fax: 708-343-9065 WWW.AVWEQUIPMENT.COM

- COMPANY PROPRIETARY NOTE THIS DRAWING AND ITS DESIGNS ARE PROPERTY OF AVW EQUIPMENT CO. &
IT IS NOT TO BE USED OR REPRODUCED WITHOUT THE PERMISSION FROM AVW CO.

| G                                                                             | 110111   |                     | SECTION G-G           |                |
|-------------------------------------------------------------------------------|----------|---------------------|-----------------------|----------------|
| DRAWN BY                                                                      | Ljubomir | CUSTOME             | R: AVW Equipment      |                |
| CHECKED BY