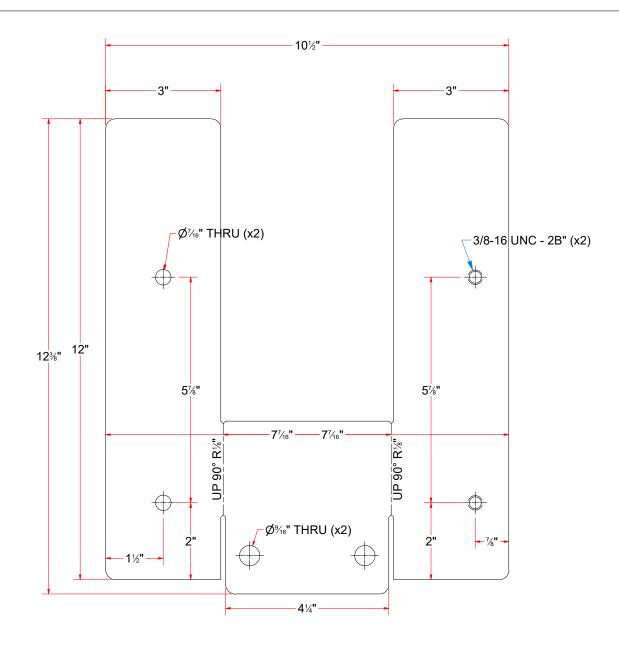

TB3AABA - Base Frame for Brush Drive Assembly [Driver - Hyd.]

| WASH 1 | AVW EQUIPMENT CO., INC.<br>105 S. 9TH AVENUE<br>MAYWOOD, IL 60153<br>Tel: 708-343-7738 Fax: 708-343-9065<br>WWW.AVWEQUIPMENT.COM |
|--------|----------------------------------------------------------------------------------------------------------------------------------|
|        |                                                                                                                                  |

| СН | ECKED BY                                                                      |          | PROJECT:         | Tire Shine                              |                    |
|----|-------------------------------------------------------------------------------|----------|------------------|-----------------------------------------|--------------------|
|    |                                                                               |          |                  |                                         |                    |
|    | QTY                                                                           |          | DESCRIPT         | ION: Base Frame for Brush Drive Assembl | ly [Driver - Hyd.] |
| R  | RELEASE<br>DATE                                                               | 8/7/2021 | PART NUM         | IBER: TB3AABA                           | REV# 1             |
|    | DIMENSION ARE IN INCHES & PROVIDED PRIOR TO SURFACE TREATMENTS, UNLESS NOTED. |          | SIZE<br><b>A</b> | EST WEIGHT:                             | SHEET 12 of 40     |