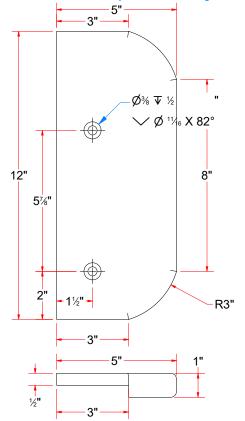

TB3AABA - Base Frame for Brush Drive Assembly [Driver - Hyd.]

| WASH 1 | AVW EQUIPMENT CO., INC.<br>105 S. 9TH AVENUE<br>MAYWOOD, IL 60153<br>Tel: 708-343-7738 Fax: 708-343-9065<br>WWW.AVWEQUIPMENT.COM |
|--------|----------------------------------------------------------------------------------------------------------------------------------|
|        |                                                                                                                                  |

| СН | ECKED BY                                                                      |          | PROJECT:         | Tire Shine                              |                    |
|----|-------------------------------------------------------------------------------|----------|------------------|-----------------------------------------|--------------------|
|    |                                                                               |          |                  |                                         |                    |
|    | QTY                                                                           |          | DESCRIPT         | ION: Base Frame for Brush Drive Assembl | ly [Driver - Hyd.] |
| R  | RELEASE<br>DATE                                                               | 8/7/2021 | PART NUM         | IBER: TB3AABA                           | REV# 1             |
|    | DIMENSION ARE IN INCHES & PROVIDED PRIOR TO SURFACE TREATMENTS, UNLESS NOTED. |          | SIZE<br><b>A</b> | EST WEIGHT:                             | SHEET 12 of 40     |