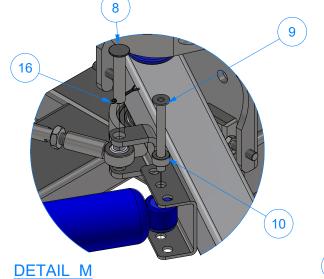

| IBSBAB - Briigh Liriva Aggamniv IPaggandar - Hi |                                                          |                                                                          | Parts List                                                                                                                                                                                                                                                                                                                                                                                                                                                                                                                                                                                                                                                                                                                                                                                                                                                                                                                                                                                                                                                                                                                                                                                                                                                                                                                                                                                                                                                                                                                                                                                                                                                                                                                                                                                                                                                                                                                                                                                                                                                                                                                     |                      |
|-------------------------------------------------|----------------------------------------------------------|--------------------------------------------------------------------------|--------------------------------------------------------------------------------------------------------------------------------------------------------------------------------------------------------------------------------------------------------------------------------------------------------------------------------------------------------------------------------------------------------------------------------------------------------------------------------------------------------------------------------------------------------------------------------------------------------------------------------------------------------------------------------------------------------------------------------------------------------------------------------------------------------------------------------------------------------------------------------------------------------------------------------------------------------------------------------------------------------------------------------------------------------------------------------------------------------------------------------------------------------------------------------------------------------------------------------------------------------------------------------------------------------------------------------------------------------------------------------------------------------------------------------------------------------------------------------------------------------------------------------------------------------------------------------------------------------------------------------------------------------------------------------------------------------------------------------------------------------------------------------------------------------------------------------------------------------------------------------------------------------------------------------------------------------------------------------------------------------------------------------------------------------------------------------------------------------------------------------|----------------------|
| TB3BAB - Brush Drive Assembly [Passenger - H]   | ITEM                                                     | QTY                                                                      | DESCRIPTION                                                                                                                                                                                                                                                                                                                                                                                                                                                                                                                                                                                                                                                                                                                                                                                                                                                                                                                                                                                                                                                                                                                                                                                                                                                                                                                                                                                                                                                                                                                                                                                                                                                                                                                                                                                                                                                                                                                                                                                                                                                                                                                    | PART NUMBER          |
|                                                 | 1                                                        | 1                                                                        | Base Frame for Brush Drive Assembly [Passenger - Hyd.]                                                                                                                                                                                                                                                                                                                                                                                                                                                                                                                                                                                                                                                                                                                                                                                                                                                                                                                                                                                                                                                                                                                                                                                                                                                                                                                                                                                                                                                                                                                                                                                                                                                                                                                                                                                                                                                                                                                                                                                                                                                                         | TB3BABA              |
|                                                 | 2                                                        | 1                                                                        | Rear Bumper 12" LG. [Passenger]                                                                                                                                                                                                                                                                                                                                                                                                                                                                                                                                                                                                                                                                                                                                                                                                                                                                                                                                                                                                                                                                                                                                                                                                                                                                                                                                                                                                                                                                                                                                                                                                                                                                                                                                                                                                                                                                                                                                                                                                                                                                                                | TB3BABC              |
|                                                 | 3                                                        | 1                                                                        | Rear Exit Cover [Passenger]                                                                                                                                                                                                                                                                                                                                                                                                                                                                                                                                                                                                                                                                                                                                                                                                                                                                                                                                                                                                                                                                                                                                                                                                                                                                                                                                                                                                                                                                                                                                                                                                                                                                                                                                                                                                                                                                                                                                                                                                                                                                                                    | TB3BABB              |
|                                                 | 4                                                        | 1                                                                        | Sheet Metal #7 Ga. x 3" x 4" LG.                                                                                                                                                                                                                                                                                                                                                                                                                                                                                                                                                                                                                                                                                                                                                                                                                                                                                                                                                                                                                                                                                                                                                                                                                                                                                                                                                                                                                                                                                                                                                                                                                                                                                                                                                                                                                                                                                                                                                                                                                                                                                               | TB3AABD              |
|                                                 | 5                                                        | 1                                                                        | Parker, Hydraulic Motor                                                                                                                                                                                                                                                                                                                                                                                                                                                                                                                                                                                                                                                                                                                                                                                                                                                                                                                                                                                                                                                                                                                                                                                                                                                                                                                                                                                                                                                                                                                                                                                                                                                                                                                                                                                                                                                                                                                                                                                                                                                                                                        | WA1KM-BMRS200        |
|                                                 | 6                                                        | 1                                                                        | Aluminium Coupling 1 x 1.25 x 3 LG                                                                                                                                                                                                                                                                                                                                                                                                                                                                                                                                                                                                                                                                                                                                                                                                                                                                                                                                                                                                                                                                                                                                                                                                                                                                                                                                                                                                                                                                                                                                                                                                                                                                                                                                                                                                                                                                                                                                                                                                                                                                                             | TB2ADBC              |
|                                                 | 7                                                        | 1                                                                        | Torque Plate #3/16" x 3 1/2" x 7 1/2" LG.                                                                                                                                                                                                                                                                                                                                                                                                                                                                                                                                                                                                                                                                                                                                                                                                                                                                                                                                                                                                                                                                                                                                                                                                                                                                                                                                                                                                                                                                                                                                                                                                                                                                                                                                                                                                                                                                                                                                                                                                                                                                                      | TB3AABF              |
|                                                 | 8                                                        | 1                                                                        | 4-1/2" Stub Shaft                                                                                                                                                                                                                                                                                                                                                                                                                                                                                                                                                                                                                                                                                                                                                                                                                                                                                                                                                                                                                                                                                                                                                                                                                                                                                                                                                                                                                                                                                                                                                                                                                                                                                                                                                                                                                                                                                                                                                                                                                                                                                                              | TB2ADBA              |
|                                                 | 9                                                        | 1                                                                        | Tapped Base Bearing 1-1/4"                                                                                                                                                                                                                                                                                                                                                                                                                                                                                                                                                                                                                                                                                                                                                                                                                                                                                                                                                                                                                                                                                                                                                                                                                                                                                                                                                                                                                                                                                                                                                                                                                                                                                                                                                                                                                                                                                                                                                                                                                                                                                                     | BRG-RB1WB-TB1WC-     |
| 3                                               | 10                                                       | 1                                                                        | 1/2" - 13 x 1.25" UNC Hex Screw                                                                                                                                                                                                                                                                                                                                                                                                                                                                                                                                                                                                                                                                                                                                                                                                                                                                                                                                                                                                                                                                                                                                                                                                                                                                                                                                                                                                                                                                                                                                                                                                                                                                                                                                                                                                                                                                                                                                                                                                                                                                                                | HHCS1213125          |
|                                                 | 11                                                       | 1                                                                        | 1/2" Flat Washer                                                                                                                                                                                                                                                                                                                                                                                                                                                                                                                                                                                                                                                                                                                                                                                                                                                                                                                                                                                                                                                                                                                                                                                                                                                                                                                                                                                                                                                                                                                                                                                                                                                                                                                                                                                                                                                                                                                                                                                                                                                                                                               | FW12                 |
| (14)                                            | 12                                                       | 1                                                                        | 1/2-13 Hex Nut                                                                                                                                                                                                                                                                                                                                                                                                                                                                                                                                                                                                                                                                                                                                                                                                                                                                                                                                                                                                                                                                                                                                                                                                                                                                                                                                                                                                                                                                                                                                                                                                                                                                                                                                                                                                                                                                                                                                                                                                                                                                                                                 | HN1213               |
| (5)                                             | 13                                                       | 4                                                                        | 3/8" - 16 x 3/4" Hex Screw                                                                                                                                                                                                                                                                                                                                                                                                                                                                                                                                                                                                                                                                                                                                                                                                                                                                                                                                                                                                                                                                                                                                                                                                                                                                                                                                                                                                                                                                                                                                                                                                                                                                                                                                                                                                                                                                                                                                                                                                                                                                                                     | HHCS3816075          |
| (17)                                            | 14                                                       | 4                                                                        | Flat Head Screw 3/8"-16 x 1-1/4"                                                                                                                                                                                                                                                                                                                                                                                                                                                                                                                                                                                                                                                                                                                                                                                                                                                                                                                                                                                                                                                                                                                                                                                                                                                                                                                                                                                                                                                                                                                                                                                                                                                                                                                                                                                                                                                                                                                                                                                                                                                                                               | FHSCS3816125F        |
|                                                 | 15                                                       | 6                                                                        | 3/8"-16 18-8ss Heavy Hex Nut                                                                                                                                                                                                                                                                                                                                                                                                                                                                                                                                                                                                                                                                                                                                                                                                                                                                                                                                                                                                                                                                                                                                                                                                                                                                                                                                                                                                                                                                                                                                                                                                                                                                                                                                                                                                                                                                                                                                                                                                                                                                                                   | HHN3816              |
|                                                 | 16                                                       | 4                                                                        | 3/8" - 16 UNC x 1 1/2" Hex Screw                                                                                                                                                                                                                                                                                                                                                                                                                                                                                                                                                                                                                                                                                                                                                                                                                                                                                                                                                                                                                                                                                                                                                                                                                                                                                                                                                                                                                                                                                                                                                                                                                                                                                                                                                                                                                                                                                                                                                                                                                                                                                               | HHCS3816150          |
| (11)(10)                                        | 17                                                       | 2                                                                        | Adapter for 1/2" Tube OD x 1/2" NPT Male Pipe                                                                                                                                                                                                                                                                                                                                                                                                                                                                                                                                                                                                                                                                                                                                                                                                                                                                                                                                                                                                                                                                                                                                                                                                                                                                                                                                                                                                                                                                                                                                                                                                                                                                                                                                                                                                                                                                                                                                                                                                                                                                                  | UNNBLKHDSS050JIC     |
|                                                 | 12 18                                                    | 2                                                                        | 7/16" - 14 x 1.13" UNC Hex Screw                                                                                                                                                                                                                                                                                                                                                                                                                                                                                                                                                                                                                                                                                                                                                                                                                                                                                                                                                                                                                                                                                                                                                                                                                                                                                                                                                                                                                                                                                                                                                                                                                                                                                                                                                                                                                                                                                                                                                                                                                                                                                               | HS010                |
| 7                                               |                                                          |                                                                          |                                                                                                                                                                                                                                                                                                                                                                                                                                                                                                                                                                                                                                                                                                                                                                                                                                                                                                                                                                                                                                                                                                                                                                                                                                                                                                                                                                                                                                                                                                                                                                                                                                                                                                                                                                                                                                                                                                                                                                                                                                                                                                                                |                      |
| 15                                              |                                                          |                                                                          | 8 16                                                                                                                                                                                                                                                                                                                                                                                                                                                                                                                                                                                                                                                                                                                                                                                                                                                                                                                                                                                                                                                                                                                                                                                                                                                                                                                                                                                                                                                                                                                                                                                                                                                                                                                                                                                                                                                                                                                                                                                                                                                                                                                           |                      |
| 13                                              | AVW EQUII                                                |                                                                          | CO., INC.  DRAWN BY  Ljubomir  CUSTOMER: AVW Equipment                                                                                                                                                                                                                                                                                                                                                                                                                                                                                                                                                                                                                                                                                                                                                                                                                                                                                                                                                                                                                                                                                                                                                                                                                                                                                                                                                                                                                                                                                                                                                                                                                                                                                                                                                                                                                                                                                                                                                                                                                                                                         |                      |
| 13<br>9<br>9                                    | AVW EQUII<br>105 S.<br>MAYW<br>Tel: 708-343-7            | 9TH AVE<br>OOD, IL 6                                                     | CO., INC.  ENUE 80153 808-343-9065 BNJ COMB CHECKED BY  CHECKED BY  CHECKED BY  PROJECT: Tire Shine                                                                                                                                                                                                                                                                                                                                                                                                                                                                                                                                                                                                                                                                                                                                                                                                                                                                                                                                                                                                                                                                                                                                                                                                                                                                                                                                                                                                                                                                                                                                                                                                                                                                                                                                                                                                                                                                                                                                                                                                                            |                      |
| 13<br>9<br>9                                    | AVW EQUII<br>105 S.<br>MAYW<br>Tel: 708-343-7<br>WWW.AVV | . 9TH AVE<br>/OOD, IL (<br>7738 Fax: 7<br>WEQUIPME                       | CCO., INC. ENUE 60153 08-343-9065 NT.COM  CTY  CHECKED BY  CHECKED | mbly [Passenger - H] |
| 13 9 9 - COMPANY                                | AVW EQUII<br>105 S.<br>MAYW<br>Tel: 708-343-7<br>WWW.AVV | . 9TH AVE<br>(OOD, IL 6<br>7738 Fax: 7<br>WEQUIPME                       | CO., INC.  INC. INUE 60153 08-343-9065 INT.COM  OTY  CHECKED BY  DESCRIPTION: Brush Drive Asser  ONOTE -  RELEASE DATE  8/7/2021 PART NUMBER: TB3BAB                                                                                                                                                                                                                                                                                                                                                                                                                                                                                                                                                                                                                                                                                                                                                                                                                                                                                                                                                                                                                                                                                                                                                                                                                                                                                                                                                                                                                                                                                                                                                                                                                                                                                                                                                                                                                                                                                                                                                                           | mbly [Passenger - H] |
| 13<br>9<br>9                                    | AVW EQUII 105 S. MAYW Tel: 708-343-7 WWW.AVW             | . 9TH AVE<br>/OOD, IL (6)<br>/7738 Fax: 7/<br>WEQUIPME<br>ETARY<br>ETARY | CO., INC.  ENUE 50153 08-343-9065 ENT.COM  CTO.  TOOLE - RELEASE DATE  DESCRIPTION: Brush Drive Asser  CHECKED BY  RELEASE DATE  8/7/2021  PART NUMBER: TB3BAB                                                                                                                                                                                                                                                                                                                                                                                                                                                                                                                                                                                                                                                                                                                                                                                                                                                                                                                                                                                                                                                                                                                                                                                                                                                                                                                                                                                                                                                                                                                                                                                                                                                                                                                                                                                                                                                                                                                                                                 |                      |