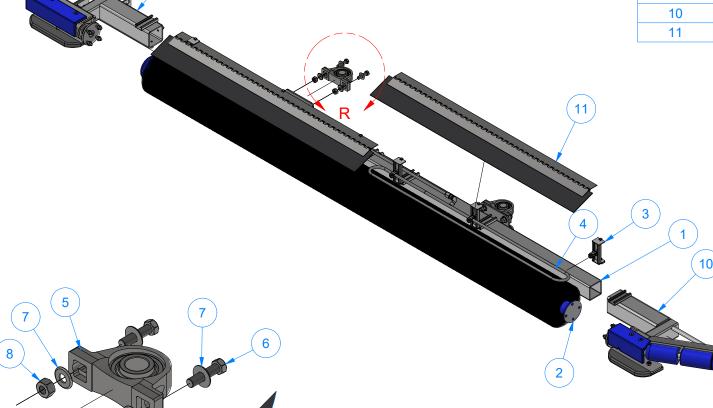

| IBSBAB - Briigh Liriva Aggamniv IPaggandar - Hi |                                                          |                                                                          | Parts List                                                                                                                                                                                                                                                                                                                                                                                                                                                                                                                                                                                                                                                                                                                                                                                                                                                                                                                                                                                                                                                                                                                                                                                                                                                                                                                                                                                                                                                                                                                                                                                                                                                                                                                                                                                                                                                                                                                                                                                                                                                                                                                     |                      |
|-------------------------------------------------|----------------------------------------------------------|--------------------------------------------------------------------------|--------------------------------------------------------------------------------------------------------------------------------------------------------------------------------------------------------------------------------------------------------------------------------------------------------------------------------------------------------------------------------------------------------------------------------------------------------------------------------------------------------------------------------------------------------------------------------------------------------------------------------------------------------------------------------------------------------------------------------------------------------------------------------------------------------------------------------------------------------------------------------------------------------------------------------------------------------------------------------------------------------------------------------------------------------------------------------------------------------------------------------------------------------------------------------------------------------------------------------------------------------------------------------------------------------------------------------------------------------------------------------------------------------------------------------------------------------------------------------------------------------------------------------------------------------------------------------------------------------------------------------------------------------------------------------------------------------------------------------------------------------------------------------------------------------------------------------------------------------------------------------------------------------------------------------------------------------------------------------------------------------------------------------------------------------------------------------------------------------------------------------|----------------------|
| TB3BAB - Brush Drive Assembly [Passenger - H]   | ITEM                                                     | QTY                                                                      | DESCRIPTION                                                                                                                                                                                                                                                                                                                                                                                                                                                                                                                                                                                                                                                                                                                                                                                                                                                                                                                                                                                                                                                                                                                                                                                                                                                                                                                                                                                                                                                                                                                                                                                                                                                                                                                                                                                                                                                                                                                                                                                                                                                                                                                    | PART NUMBER          |
|                                                 | 1                                                        | 1                                                                        | Base Frame for Brush Drive Assembly [Passenger - Hyd.]                                                                                                                                                                                                                                                                                                                                                                                                                                                                                                                                                                                                                                                                                                                                                                                                                                                                                                                                                                                                                                                                                                                                                                                                                                                                                                                                                                                                                                                                                                                                                                                                                                                                                                                                                                                                                                                                                                                                                                                                                                                                         | TB3BABA              |
|                                                 | 2                                                        | 1                                                                        | Rear Bumper 12" LG. [Passenger]                                                                                                                                                                                                                                                                                                                                                                                                                                                                                                                                                                                                                                                                                                                                                                                                                                                                                                                                                                                                                                                                                                                                                                                                                                                                                                                                                                                                                                                                                                                                                                                                                                                                                                                                                                                                                                                                                                                                                                                                                                                                                                | TB3BABC              |
|                                                 | 3                                                        | 1                                                                        | Rear Exit Cover [Passenger]                                                                                                                                                                                                                                                                                                                                                                                                                                                                                                                                                                                                                                                                                                                                                                                                                                                                                                                                                                                                                                                                                                                                                                                                                                                                                                                                                                                                                                                                                                                                                                                                                                                                                                                                                                                                                                                                                                                                                                                                                                                                                                    | TB3BABB              |
|                                                 | 4                                                        | 1                                                                        | Sheet Metal #7 Ga. x 3" x 4" LG.                                                                                                                                                                                                                                                                                                                                                                                                                                                                                                                                                                                                                                                                                                                                                                                                                                                                                                                                                                                                                                                                                                                                                                                                                                                                                                                                                                                                                                                                                                                                                                                                                                                                                                                                                                                                                                                                                                                                                                                                                                                                                               | TB3AABD              |
|                                                 | 5                                                        | 1                                                                        | Parker, Hydraulic Motor                                                                                                                                                                                                                                                                                                                                                                                                                                                                                                                                                                                                                                                                                                                                                                                                                                                                                                                                                                                                                                                                                                                                                                                                                                                                                                                                                                                                                                                                                                                                                                                                                                                                                                                                                                                                                                                                                                                                                                                                                                                                                                        | WA1KM-BMRS200        |
|                                                 | 6                                                        | 1                                                                        | Aluminium Coupling 1 x 1.25 x 3 LG                                                                                                                                                                                                                                                                                                                                                                                                                                                                                                                                                                                                                                                                                                                                                                                                                                                                                                                                                                                                                                                                                                                                                                                                                                                                                                                                                                                                                                                                                                                                                                                                                                                                                                                                                                                                                                                                                                                                                                                                                                                                                             | TB2ADBC              |
|                                                 | 7                                                        | 1                                                                        | Torque Plate #3/16" x 3 1/2" x 7 1/2" LG.                                                                                                                                                                                                                                                                                                                                                                                                                                                                                                                                                                                                                                                                                                                                                                                                                                                                                                                                                                                                                                                                                                                                                                                                                                                                                                                                                                                                                                                                                                                                                                                                                                                                                                                                                                                                                                                                                                                                                                                                                                                                                      | TB3AABF              |
|                                                 | 8                                                        | 1                                                                        | 4-1/2" Stub Shaft                                                                                                                                                                                                                                                                                                                                                                                                                                                                                                                                                                                                                                                                                                                                                                                                                                                                                                                                                                                                                                                                                                                                                                                                                                                                                                                                                                                                                                                                                                                                                                                                                                                                                                                                                                                                                                                                                                                                                                                                                                                                                                              | TB2ADBA              |
|                                                 | 9                                                        | 1                                                                        | Tapped Base Bearing 1-1/4"                                                                                                                                                                                                                                                                                                                                                                                                                                                                                                                                                                                                                                                                                                                                                                                                                                                                                                                                                                                                                                                                                                                                                                                                                                                                                                                                                                                                                                                                                                                                                                                                                                                                                                                                                                                                                                                                                                                                                                                                                                                                                                     | BRG-RB1WB-TB1WC-     |
| 3                                               | 10                                                       | 1                                                                        | 1/2" - 13 x 1.25" UNC Hex Screw                                                                                                                                                                                                                                                                                                                                                                                                                                                                                                                                                                                                                                                                                                                                                                                                                                                                                                                                                                                                                                                                                                                                                                                                                                                                                                                                                                                                                                                                                                                                                                                                                                                                                                                                                                                                                                                                                                                                                                                                                                                                                                | HHCS1213125          |
|                                                 | 11                                                       | 1                                                                        | 1/2" Flat Washer                                                                                                                                                                                                                                                                                                                                                                                                                                                                                                                                                                                                                                                                                                                                                                                                                                                                                                                                                                                                                                                                                                                                                                                                                                                                                                                                                                                                                                                                                                                                                                                                                                                                                                                                                                                                                                                                                                                                                                                                                                                                                                               | FW12                 |
| (14)                                            | 12                                                       | 1                                                                        | 1/2-13 Hex Nut                                                                                                                                                                                                                                                                                                                                                                                                                                                                                                                                                                                                                                                                                                                                                                                                                                                                                                                                                                                                                                                                                                                                                                                                                                                                                                                                                                                                                                                                                                                                                                                                                                                                                                                                                                                                                                                                                                                                                                                                                                                                                                                 | HN1213               |
| (5)                                             | 13                                                       | 4                                                                        | 3/8" - 16 x 3/4" Hex Screw                                                                                                                                                                                                                                                                                                                                                                                                                                                                                                                                                                                                                                                                                                                                                                                                                                                                                                                                                                                                                                                                                                                                                                                                                                                                                                                                                                                                                                                                                                                                                                                                                                                                                                                                                                                                                                                                                                                                                                                                                                                                                                     | HHCS3816075          |
| (17)                                            | 14                                                       | 4                                                                        | Flat Head Screw 3/8"-16 x 1-1/4"                                                                                                                                                                                                                                                                                                                                                                                                                                                                                                                                                                                                                                                                                                                                                                                                                                                                                                                                                                                                                                                                                                                                                                                                                                                                                                                                                                                                                                                                                                                                                                                                                                                                                                                                                                                                                                                                                                                                                                                                                                                                                               | FHSCS3816125F        |
|                                                 | 15                                                       | 6                                                                        | 3/8"-16 18-8ss Heavy Hex Nut                                                                                                                                                                                                                                                                                                                                                                                                                                                                                                                                                                                                                                                                                                                                                                                                                                                                                                                                                                                                                                                                                                                                                                                                                                                                                                                                                                                                                                                                                                                                                                                                                                                                                                                                                                                                                                                                                                                                                                                                                                                                                                   | HHN3816              |
|                                                 | 16                                                       | 4                                                                        | 3/8" - 16 UNC x 1 1/2" Hex Screw                                                                                                                                                                                                                                                                                                                                                                                                                                                                                                                                                                                                                                                                                                                                                                                                                                                                                                                                                                                                                                                                                                                                                                                                                                                                                                                                                                                                                                                                                                                                                                                                                                                                                                                                                                                                                                                                                                                                                                                                                                                                                               | HHCS3816150          |
| (11)(10)                                        | 17                                                       | 2                                                                        | Adapter for 1/2" Tube OD x 1/2" NPT Male Pipe                                                                                                                                                                                                                                                                                                                                                                                                                                                                                                                                                                                                                                                                                                                                                                                                                                                                                                                                                                                                                                                                                                                                                                                                                                                                                                                                                                                                                                                                                                                                                                                                                                                                                                                                                                                                                                                                                                                                                                                                                                                                                  | UNNBLKHDSS050JIC     |
|                                                 | 12 18                                                    | 2                                                                        | 7/16" - 14 x 1.13" UNC Hex Screw                                                                                                                                                                                                                                                                                                                                                                                                                                                                                                                                                                                                                                                                                                                                                                                                                                                                                                                                                                                                                                                                                                                                                                                                                                                                                                                                                                                                                                                                                                                                                                                                                                                                                                                                                                                                                                                                                                                                                                                                                                                                                               | HS010                |
| 7                                               |                                                          |                                                                          |                                                                                                                                                                                                                                                                                                                                                                                                                                                                                                                                                                                                                                                                                                                                                                                                                                                                                                                                                                                                                                                                                                                                                                                                                                                                                                                                                                                                                                                                                                                                                                                                                                                                                                                                                                                                                                                                                                                                                                                                                                                                                                                                |                      |
| 15                                              |                                                          |                                                                          | 8 16                                                                                                                                                                                                                                                                                                                                                                                                                                                                                                                                                                                                                                                                                                                                                                                                                                                                                                                                                                                                                                                                                                                                                                                                                                                                                                                                                                                                                                                                                                                                                                                                                                                                                                                                                                                                                                                                                                                                                                                                                                                                                                                           |                      |
| 13                                              | AVW EQUII                                                |                                                                          | CO., INC.  DRAWN BY  Ljubomir  CUSTOMER: AVW Equipment                                                                                                                                                                                                                                                                                                                                                                                                                                                                                                                                                                                                                                                                                                                                                                                                                                                                                                                                                                                                                                                                                                                                                                                                                                                                                                                                                                                                                                                                                                                                                                                                                                                                                                                                                                                                                                                                                                                                                                                                                                                                         |                      |
| 13<br>9<br>9                                    | AVW EQUII<br>105 S.<br>MAYW<br>Tel: 708-343-7            | 9TH AVE<br>OOD, IL 6                                                     | CO., INC.  ENUE 80153 808-343-9065 BNJ COMB CHECKED BY  CHECKED BY  CHECKED BY  PROJECT: Tire Shine                                                                                                                                                                                                                                                                                                                                                                                                                                                                                                                                                                                                                                                                                                                                                                                                                                                                                                                                                                                                                                                                                                                                                                                                                                                                                                                                                                                                                                                                                                                                                                                                                                                                                                                                                                                                                                                                                                                                                                                                                            |                      |
| 13<br>9<br>9                                    | AVW EQUII<br>105 S.<br>MAYW<br>Tel: 708-343-7<br>WWW.AVV | . 9TH AVE<br>/OOD, IL (<br>7738 Fax: 7<br>WEQUIPME                       | CCO., INC. ENUE 60153 08-343-9065 NT.COM  CTY  CHECKED BY  CHECKED | mbly [Passenger - H] |
| 13 9 9 - COMPANY                                | AVW EQUII<br>105 S.<br>MAYW<br>Tel: 708-343-7<br>WWW.AVV | . 9TH AVE<br>(OOD, IL 6<br>7738 Fax: 7<br>WEQUIPME                       | CO., INC.  INC. INUE 60153 08-343-9065 INT.COM  OTY  CHECKED BY  DESCRIPTION: Brush Drive Asser  ONOTE -  RELEASE DATE  8/7/2021 PART NUMBER: TB3BAB                                                                                                                                                                                                                                                                                                                                                                                                                                                                                                                                                                                                                                                                                                                                                                                                                                                                                                                                                                                                                                                                                                                                                                                                                                                                                                                                                                                                                                                                                                                                                                                                                                                                                                                                                                                                                                                                                                                                                                           | mbly [Passenger - H] |
| 13<br>9<br>9                                    | AVW EQUII 105 S. MAYW Tel: 708-343-7 WWW.AVW             | . 9TH AVE<br>/OOD, IL (6)<br>/7738 Fax: 7/<br>WEQUIPME<br>ETARY<br>ETARY | CO., INC.  ENUE 50153 08-343-9065 ENT.COM  CTO.  TOOLE - RELEASE DATE  DESCRIPTION: Brush Drive Asser  CHECKED BY  RELEASE DATE  8/7/2021  PART NUMBER: TB3BAB                                                                                                                                                                                                                                                                                                                                                                                                                                                                                                                                                                                                                                                                                                                                                                                                                                                                                                                                                                                                                                                                                                                                                                                                                                                                                                                                                                                                                                                                                                                                                                                                                                                                                                                                                                                                                                                                                                                                                                 |                      |