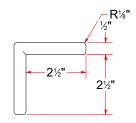

|      |     | Parts List                                   |                        |
|------|-----|----------------------------------------------|------------------------|
| ITEM | QTY | DESCRIPTION                                  | PART NUMBER            |
| 1    | 4   | SQUARE BOLT - 3/8"-16 x 3/4" L               | SB3816075              |
| 2    | 1   | Sheet Metal [18 Ga.] 1 7/8" x 2 7/8"         | PLSS18GX0188X0288X0H   |
| 3    | 1   | Plate #3/16" x 2" x 3" LG.                   | TB3AABAB               |
| 4    | 1   | Plate for the Base Frame [Hydraulic][Driver] | TB3AABAA               |
| 5    | 1   | Sq. Tub. Assem. 3-1/2" x 12"                 | TB3AAAAA               |
| 6    | 1   | Unistrut 1/2" x 1-1/2" x 4"                  | UN050150400            |
| 7    | 1   | Rct.Tubing [7 Ga.] 2" x 3" x 7" LG.          | RCTSS07GX200X300X00700 |