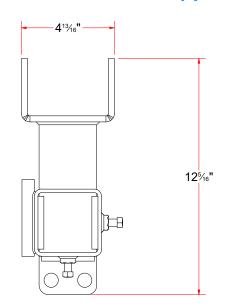

TB3AABA - Base Frame for Brush Drive Assembly [Driver - Hyd.]

| WASH 1 | AVW EQUIPMENT CO., INC.<br>105 S. 9TH AVENUE<br>MAYWOOD, IL 60153<br>Tel: 708-343-7738 Fax: 708-343-9065<br>WWW.AVWEQUIPMENT.COM |
|--------|----------------------------------------------------------------------------------------------------------------------------------|
|        |                                                                                                                                  |

| СН | ECKED BY                                                                      |          | PROJECT:         | Tire Shine                              |                    |
|----|-------------------------------------------------------------------------------|----------|------------------|-----------------------------------------|--------------------|
|    |                                                                               |          |                  |                                         |                    |
|    | QTY                                                                           |          | DESCRIPT         | ION: Base Frame for Brush Drive Assembl | ly [Driver - Hyd.] |
| R  | RELEASE<br>DATE                                                               | 8/7/2021 | PART NUM         | IBER: TB3AABA                           | REV# 1             |
|    | DIMENSION ARE IN INCHES & PROVIDED PRIOR TO SURFACE TREATMENTS, UNLESS NOTED. |          | SIZE<br><b>A</b> | EST WEIGHT:                             | SHEET 12 of 40     |