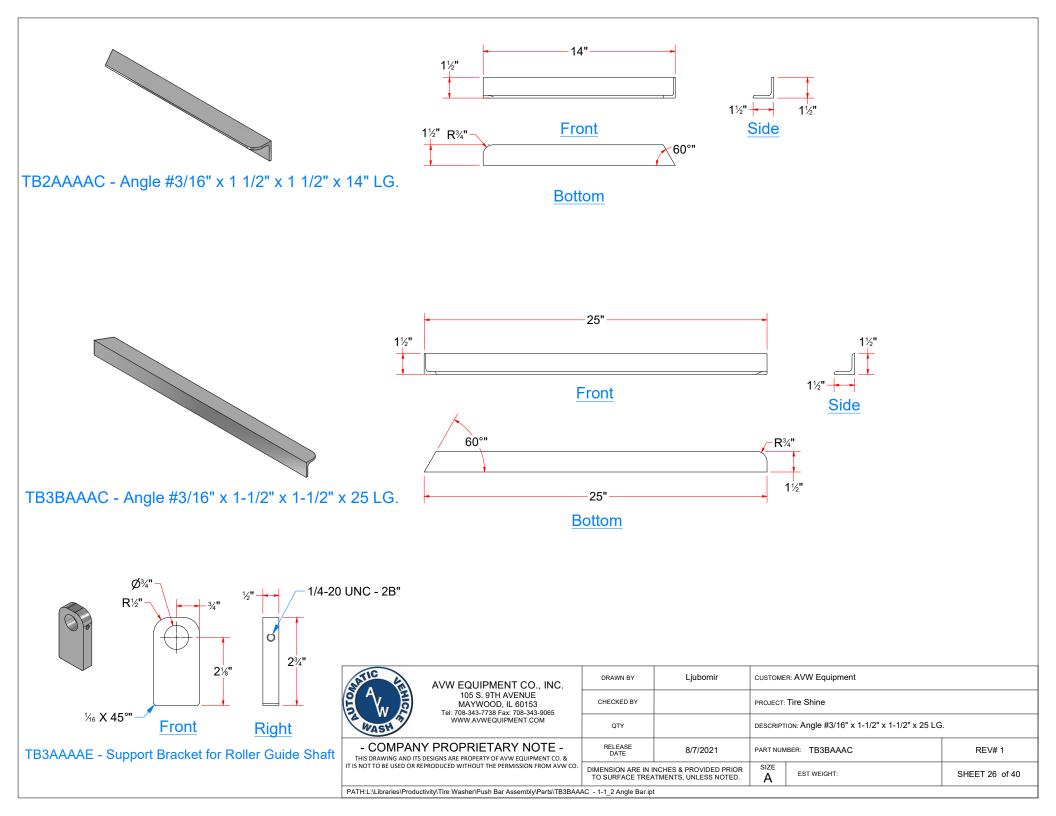

## TB2 - Tire Dressing Applicator [Hydraulic] -

| <ul> <li>COMPANY PROPRIETARY NOTE -</li> </ul>                         |
|------------------------------------------------------------------------|
| THIS DRAWING AND ITS DESIGNS ARE PROPERTY OF AVW EQUIPMENT CO. &       |
| IT IS NOT TO BE USED OR REPRODUCED WITHOUT THE PERMISSION FROM AVW CO. |