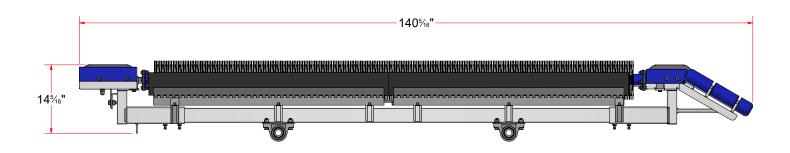

## Tire Shine Brush Assembly [Driver][Hydraulic]

| 105 S. 9TH AVENUE MAYWOOD, IL 60153 Tel: 708-343-7738 Fax: 708-343-9065 WWW.AVWEQUIPMENT.COM  - COMPANY PROPRIETARY NOTE - THIS DRAWING AND ITS DESIGNS ARE PROPERTY OF AVW EQUIPMENT CO. | AVW EQUIPMENT CO., INC.                               | DRAWN BY             | Ljubomir                                        | CUSTOME                                                    | er: AVW Equipment   |               |  |
|-------------------------------------------------------------------------------------------------------------------------------------------------------------------------------------------|-------------------------------------------------------|----------------------|-------------------------------------------------|------------------------------------------------------------|---------------------|---------------|--|
|                                                                                                                                                                                           | MAYWOOD, IL 60153                                     | CHECKED BY           |                                                 | PROJECT:                                                   | PROJECT: Tire Shine |               |  |
|                                                                                                                                                                                           |                                                       | QTY                  |                                                 | DESCRIPTION: Tire Shine Brush Assembly [Driver][Hydraulic] |                     |               |  |
|                                                                                                                                                                                           | - COMPANY PROPRIETARY NOTE -                          |                      | 8/7/2021                                        | PART NUM                                                   | MBER: TB2AA         | REV# 1        |  |
| IT IS NOT TO BE USED OR RE                                                                                                                                                                | PRODUCED WITHOUT THE PERMISSION FROM AVW CO.          |                      | NCHES & PROVIDED PRIOR<br>TMENTS, UNLESS NOTED. | SIZE<br>A                                                  | EST WEIGHT:         | SHEET 6 of 40 |  |
| PATH:L:\Libraries\Product                                                                                                                                                                 | tivity\Tire Washer\Tire Shine Assemblies\TB2AA - Tire | Shine Brush Assembly | [Driver][Hydraulic].iam                         |                                                            |                     |               |  |