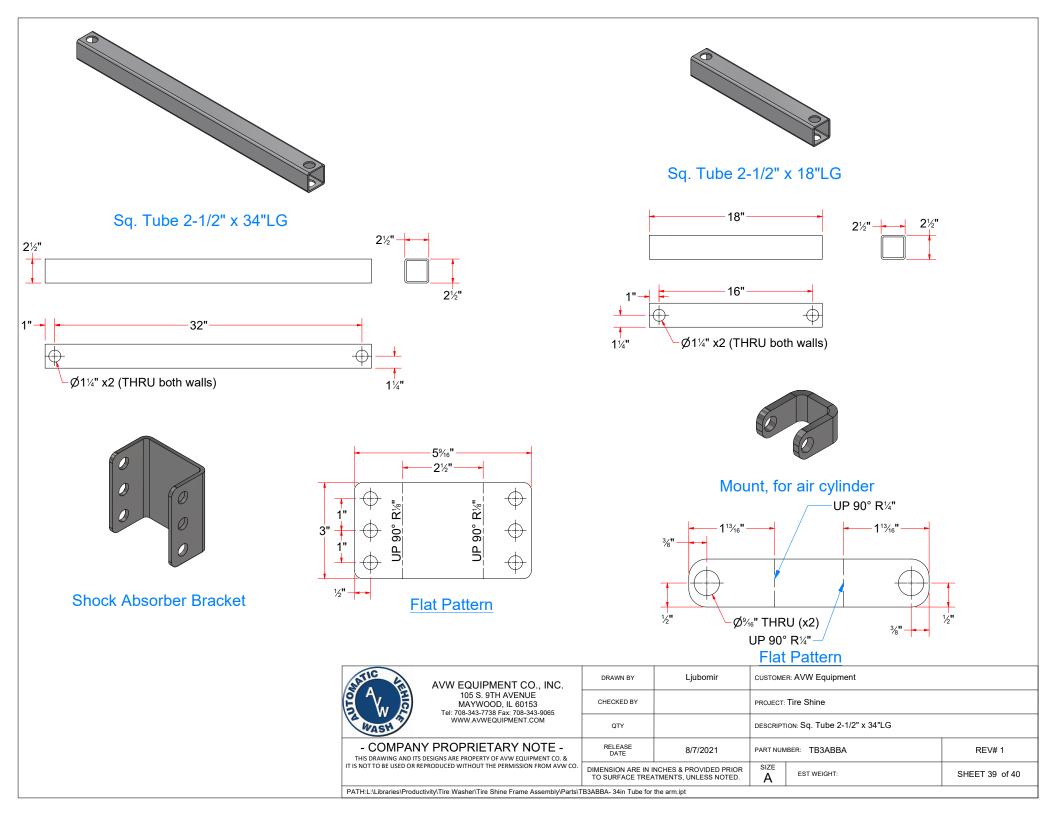

-------|---------------------------------------------|-------------|----------------|
| CHECKED BY      |                                                 | PROJECT: Tire Shine                         |             |                |
| QTY             |                                                 | DESCRIPTION: 18" Tire Shine Arm-W/ Brackets |             |                |
| RELEASE<br>DATE |                                                 |                                             | BER: TB2ABB | REV# 1         |
|                 | NCHES & PROVIDED PRIOR<br>TMENTS, UNLESS NOTED. | SIZE<br><b>A</b>                            | EST WEIGHT: | SHEET 38 of 40 |

PATH:L:\Libraries\Productivity\Tire Washer\Tire Shine Frame Assembly\Parts\TB2ABB - 18in Tire Shine Arm [WITH BRACKETS].iam



### TB3ABE - Shock Absorber Mounting Bracket Assembly



|                      | Parts List |   |                                     |  |  |
|----------------------|------------|---|-------------------------------------|--|--|
| ITEM QTY DESCRIPTION |            |   |                                     |  |  |
|                      | 1          | 1 | Shock Absorber Mounting Bracket Arn |  |  |
|                      | 2 1        |   | Moveable Rear Shock Mount           |  |  |

#### Moveable Rear Shock Mount



| Parts List |     |                                   |  |  |
|------------|-----|-----------------------------------|--|--|
| ITEM       | QTY | DESCRIPTION                       |  |  |
| 1.1        | 1   | Sq. Tube #7 Ga x 2"               |  |  |
| 1.2        | 2   | 3/8