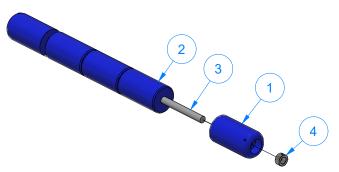

| IBSBAB - Briigh Liriva Aggamniv IPaggandar - Hi |                                                          |                                                                          | Parts List                                                                                                                                                                                                                                                                                                                                                                                                                                                                                                                                                                                                                                                                                                                                                                                                                                                                                                                                                                                                                                                                                                                                                                                                                                                                                                                                                                                                                                                                                                                                                                                                                                                                                                                                                                                                                                                                                                                                                                                                                                                                                                                     |                      |
|-------------------------------------------------|----------------------------------------------------------|--------------------------------------------------------------------------|--------------------------------------------------------------------------------------------------------------------------------------------------------------------------------------------------------------------------------------------------------------------------------------------------------------------------------------------------------------------------------------------------------------------------------------------------------------------------------------------------------------------------------------------------------------------------------------------------------------------------------------------------------------------------------------------------------------------------------------------------------------------------------------------------------------------------------------------------------------------------------------------------------------------------------------------------------------------------------------------------------------------------------------------------------------------------------------------------------------------------------------------------------------------------------------------------------------------------------------------------------------------------------------------------------------------------------------------------------------------------------------------------------------------------------------------------------------------------------------------------------------------------------------------------------------------------------------------------------------------------------------------------------------------------------------------------------------------------------------------------------------------------------------------------------------------------------------------------------------------------------------------------------------------------------------------------------------------------------------------------------------------------------------------------------------------------------------------------------------------------------|----------------------|
| TB3BAB - Brush Drive Assembly [Passenger - H]   | ITEM                                                     | QTY                                                                      | DESCRIPTION                                                                                                                                                                                                                                                                                                                                                                                                                                                                                                                                                                                                                                                                                                                                                                                                                                                                                                                                                                                                                                                                                                                                                                                                                                                                                                                                                                                                                                                                                                                                                                                                                                                                                                                                                                                                                                                                                                                                                                                                                                                                                                                    | PART NUMBER          |
|                                                 | 1                                                        | 1                                                                        | Base Frame for Brush Drive Assembly [Passenger - Hyd.]                                                                                                                                                                                                                                                                                                                                                                                                                                                                                                                                                                                                                                                                                                                                                                                                                                                                                                                                                                                                                                                                                                                                                                                                                                                                                                                                                                                                                                                                                                                                                                                                                                                                                                                                                                                                                                                                                                                                                                                                                                                                         | TB3BABA              |
|                                                 | 2                                                        | 1                                                                        | Rear Bumper 12" LG. [Passenger]                                                                                                                                                                                                                                                                                                                                                                                                                                                                                                                                                                                                                                                                                                                                                                                                                                                                                                                                                                                                                                                                                                                                                                                                                                                                                                                                                                                                                                                                                                                                                                                                                                                                                                                                                                                                                                                                                                                                                                                                                                                                                                | TB3BABC              |
|                                                 | 3                                                        | 1                                                                        | Rear Exit Cover [Passenger]                                                                                                                                                                                                                                                                                                                                                                                                                                                                                                                                                                                                                                                                                                                                                                                                                                                                                                                                                                                                                                                                                                                                                                                                                                                                                                                                                                                                                                                                                                                                                                                                                                                                                                                                                                                                                                                                                                                                                                                                                                                                                                    | TB3BABB              |
|                                                 | 4                                                        | 1                                                                        | Sheet Metal #7 Ga. x 3" x 4" LG.                                                                                                                                                                                                                                                                                                                                                                                                                                                                                                                                                                                                                                                                                                                                                                                                                                                                                                                                                                                                                                                                                                                                                                                                                                                                                                                                                                                                                                                                                                                                                                                                                                                                                                                                                                                                                                                                                                                                                                                                                                                                                               | TB3AABD              |
|                                                 | 5                                                        | 1                                                                        | Parker, Hydraulic Motor                                                                                                                                                                                                                                                                                                                                                                                                                                                                                                                                                                                                                                                                                                                                                                                                                                                                                                                                                                                                                                                                                                                                                                                                                                                                                                                                                                                                                                                                                                                                                                                                                                                                                                                                                                                                                                                                                                                                                                                                                                                                                                        | WA1KM-BMRS200        |
|                                                 | 6                                                        | 1                                                                        | Aluminium Coupling 1 x 1.25 x 3 LG                                                                                                                                                                                                                                                                                                                                                                                                                                                                                                                                                                                                                                                                                                                                                                                                                                                                                                                                                                                                                                                                                                                                                                                                                                                                                                                                                                                                                                                                                                                                                                                                                                                                                                                                                                                                                                                                                                                                                                                                                                                                                             | TB2ADBC              |
|                                                 | 7                                                        | 1                                                                        | Torque Plate #3/16" x 3 1/2" x 7 1/2" LG.                                                                                                                                                                                                                                                                                                                                                                                                                                                                                                                                                                                                                                                                                                                                                                                                                                                                                                                                                                                                                                                                                                                                                                                                                                                                                                                                                                                                                                                                                                                                                                                                                                                                                                                                                                                                                                                                                                                                                                                                                                                                                      | TB3AABF              |
|                                                 | 8                                                        | 1                                                                        | 4-1/2" Stub Shaft                                                                                                                                                                                                                                                                                                                                                                                                                                                                                                                                                                                                                                                                                                                                                                                                                                                                                                                                                                                                                                                                                                                                                                                                                                                                                                                                                                                                                                                                                                                                                                                                                                                                                                                                                                                                                                                                                                                                                                                                                                                                                                              | TB2ADBA              |
|                                                 | 9                                                        | 1                                                                        | Tapped Base Bearing 1-1/4"                                                                                                                                                                                                                                                                                                                                                                                                                                                                                                                                                                                                                                                                                                                                                                                                                                                                                                                                                                                                                                                                                                                                                                                                                                                                                                                                                                                                                                                                                                                                                                                                                                                                                                                                                                                                                                                                                                                                                                                                                                                                                                     | BRG-RB1WB-TB1WC-     |
| 3                                               | 10                                                       | 1                                                                        | 1/2" - 13 x 1.25" UNC Hex Screw                                                                                                                                                                                                                                                                                                                                                                                                                                                                                                                                                                                                                                                                                                                                                                                                                                                                                                                                                                                                                                                                                                                                                                                                                                                                                                                                                                                                                                                                                                                                                                                                                                                                                                                                                                                                                                                                                                                                                                                                                                                                                                | HHCS1213125          |
|                                                 | 11                                                       | 1                                                                        | 1/2" Flat Washer                                                                                                                                                                                                                                                                                                                                                                                                                                                                                                                                                                                                                                                                                                                                                                                                                                                                                                                                                                                                                                                                                                                                                                                                                                                                                                                                                                                                                                                                                                                                                                                                                                                                                                                                                                                                                                                                                                                                                                                                                                                                                                               | FW12                 |
| (14)                                            | 12                                                       | 1                                                                        | 1/2-13 Hex Nut                                                                                                                                                                                                                                                                                                                                                                                                                                                                                                                                                                                                                                                                                                                                                                                                                                                                                                                                                                                                                                                                                                                                                                                                                                                                                                                                                                                                                                                                                                                                                                                                                                                                                                                                                                                                                                                                                                                                                                                                                                                                                                                 | HN1213               |
| (5)                                             | 13                                                       | 4                                                                        | 3/8" - 16 x 3/4" Hex Screw                                                                                                                                                                                                                                                                                                                                                                                                                                                                                                                                                                                                                                                                                                                                                                                                                                                                                                                                                                                                                                                                                                                                                                                                                                                                                                                                                                                                                                                                                                                                                                                                                                                                                                                                                                                                                                                                                                                                                                                                                                                                                                     | HHCS3816075          |
| (17)                                            | 14                                                       | 4                                                                        | Flat Head Screw 3/8"-16 x 1-1/4"                                                                                                                                                                                                                                                                                                                                                                                                                                                                                                                                                                                                                                                                                                                                                                                                                                                                                                                                                                                                                                                                                                                                                                                                                                                                                                                                                                                                                                                                                                                                                                                                                                                                                                                                                                                                                                                                                                                                                                                                                                                                                               | FHSCS3816125F        |
|                                                 | 15                                                       | 6                                                                        | 3/8"-16 18-8ss Heavy Hex Nut                                                                                                                                                                                                                                                                                                                                                                                                                                                                                                                                                                                                                                                                                                                                                                                                                                                                                                                                                                                                                                                                                                                                                                                                                                                                                                                                                                                                                                                                                                                                                                                                                                                                                                                                                                                                                                                                                                                                                                                                                                                                                                   | HHN3816              |
|                                                 | 16                                                       | 4                                                                        | 3/8" - 16 UNC x 1 1/2" Hex Screw                                                                                                                                                                                                                                                                                                                                                                                                                                                                                                                                                                                                                                                                                                                                                                                                                                                                                                                                                                                                                                                                                                                                                                                                                                                                                                                                                                                                                                                                                                                                                                                                                                                                                                                                                                                                                                                                                                                                                                                                                                                                                               | HHCS3816150          |
| (11)(10)                                        | 17                                                       | 2                                                                        | Adapter for 1/2" Tube OD x 1/2" NPT Male Pipe                                                                                                                                                                                                                                                                                                                                                                                                                                                                                                                                                                                                                                                                                                                                                                                                                                                                                                                                                                                                                                                                                                                                                                                                                                                                                                                                                                                                                                                                                                                                                                                                                                                                                                                                                                                                                                                                                                                                                                                                                                                                                  | UNNBLKHDSS050JIC     |
|                                                 | 12 18                                                    | 2                                                                        | 7/16" - 14 x 1.13" UNC Hex Screw                                                                                                                                                                                                                                                                                                                                                                                                                                                                                                                                                                                                                                                                                                                                                                                                                                                                                                                                                                                                                                                                                                                                                                                                                                                                                                                                                                                                                                                                                                                                                                                                                                                                                                                                                                                                                                                                                                                                                                                                                                                                                               | HS010                |
| 7                                               |                                                          |                                                                          |                                                                                                                                                                                                                                                                                                                                                                                                                                                                                                                                                                                                                                                                                                                                                                                                                                                                                                                                                                                                                                                                                                                                                                                                                                                                                                                                                                                                                                                                                                                                                                                                                                                                                                                                                                                                                                                                                                                                                                                                                                                                                                                                |                      |
| 15                                              |                                                          |                                                                          | 8 16                                                                                                                                                                                                                                                                                                                                                                                                                                                                                                                                                                                                                                                                                                                                                                                                                                                                                                                                                                                                                                                                                                                                                                                                                                                                                                                                                                                                                                                                                                                                                                                                                                                                                                                                                                                                                                                                                                                                                                                                                                                                                                                           |                      |
| 13                                              | AVW EQUII                                                |                                                                          | CO., INC.  DRAWN BY  Ljubomir  CUSTOMER: AVW Equipment                                                                                                                                                                                                                                                                                                                                                                                                                                                                                                                                                                                                                                                                                                                                                                                                                                                                                                                                                                                                                                                                                                                                                                                                                                                                                                                                                                                                                                                                                                                                                                                                                                                                                                                                                                                                                                                                                                                                                                                                                                                                         |                      |
| 13<br>9<br>9                                    | AVW EQUII<br>105 S.<br>MAYW<br>Tel: 708-343-7            | 9TH AVE<br>OOD, IL 6                                                     | CO., INC.  ENUE 80153 808-343-9065 BNJ COMB CHECKED BY  CHECKED BY  CHECKED BY  PROJECT: Tire Shine                                                                                                                                                                                                                                                                                                                                                                                                                                                                                                                                                                                                                                                                                                                                                                                                                                                                                                                                                                                                                                                                                                                                                                                                                                                                                                                                                                                                                                                                                                                                                                                                                                                                                                                                                                                                                                                                                                                                                                                                                            |                      |
| 13<br>9<br>9                                    | AVW EQUII<br>105 S.<br>MAYW<br>Tel: 708-343-7<br>WWW.AVV | . 9TH AVE<br>/OOD, IL (<br>7738 Fax: 7<br>WEQUIPME                       | CCO., INC. ENUE 60153 08-343-9065 NT.COM  CTY  CHECKED BY  CHECKED | mbly [Passenger - H] |
| 13 9 9 - COMPANY                                | AVW EQUII<br>105 S.<br>MAYW<br>Tel: 708-343-7<br>WWW.AVV | . 9TH AVE<br>(OOD, IL 6<br>7738 Fax: 7<br>WEQUIPME                       | CO., INC.  INC. INUE 60153 08-343-9065 INT.COM  OTY  CHECKED BY  DESCRIPTION: Brush Drive Asser  ONOTE -  RELEASE DATE  8/7/2021 PART NUMBER: TB3BAB                                                                                                                                                                                                                                                                                                                                                                                                                                                                                                                                                                                                                                                                                                                                                                                                                                                                                                                                                                                                                                                                                                                                                                                                                                                                                                                                                                                                                                                                                                                                                                                                                                                                                                                                                                                                                                                                                                                                                                           | mbly [Passenger - H] |
| 13<br>9<br>9                                    | AVW EQUII 105 S. MAYW Tel: 708-343-7 WWW.AVW             | . 9TH AVE<br>/OOD, IL (6)<br>/7738 Fax: 7/<br>WEQUIPME<br>ETARY<br>ETARY | CO., INC.  ENUE 50153 08-343-9065 ENT.COM  CTO.  TOOLE - RELEASE DATE  DESCRIPTION: Brush Drive Asser  CHECKED BY  RELEASE DATE  8/7/2021  PART NUMBER: TB3BAB                                                                                                                                                                                                                                                                                                                                                                                                                                                                                                                                                                                                                                                                                                                                                                                                                                                                                                                                                                                                                                                                                                                                                                                                                                                                                                                                                                                                                                                                                                                                                                                                                                                                                                                                                                                                                                                                                                                                                                 |                      |