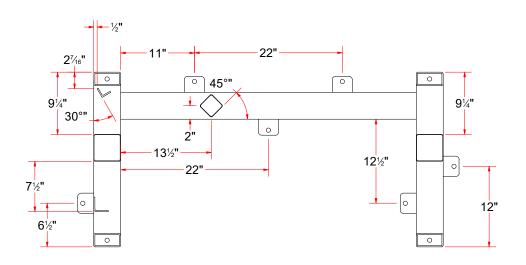

TB3AABA - Base Frame for Brush Drive Assembly [Driver - Hyd.]

| WASH 1 | AVW EQUIPMENT CO., INC.<br>105 S. 9TH AVENUE<br>MAYWOOD, IL 60153<br>Tel: 708-343-7738 Fax: 708-343-9065<br>WWW.AVWEQUIPMENT.COM |
|--------|----------------------------------------------------------------------------------------------------------------------------------|
|        |                                                                                                                                  |

| СН | ECKED BY                                                                      |          | PROJECT:         | Tire Shine                              |                    |
|----|-------------------------------------------------------------------------------|----------|------------------|-----------------------------------------|--------------------|
|    |                                                                               |          |                  |                                         |                    |
|    | QTY                                                                           |          | DESCRIPT         | ION: Base Frame for Brush Drive Assembl | ly [Driver - Hyd.] |
| R  | RELEASE<br>DATE                                                               | 8/7/2021 | PART NUM         | IBER: TB3AABA                           | REV# 1             |
|    | DIMENSION ARE IN INCHES & PROVIDED PRIOR TO SURFACE TREATMENTS, UNLESS NOTED. |          | SIZE<br><b>A</b> | EST WEIGHT:                             | SHEET 12 of 40     |