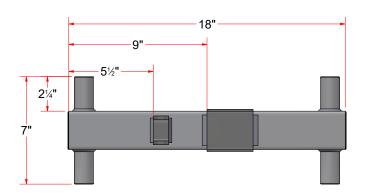

|      |     | Parts List                         |
|------|-----|------------------------------------|
| ITEM | QTY | DESCRIPTION                        |
| 1    | 2   | Plate #1/4" x 6 11/16" x 6 11/16"  |
| 2    | 4   | Unistrut 4" LG                     |
| 3    | 1   | Sq.Tubing [7 Ga.] 3" x 100 1/2" LG |