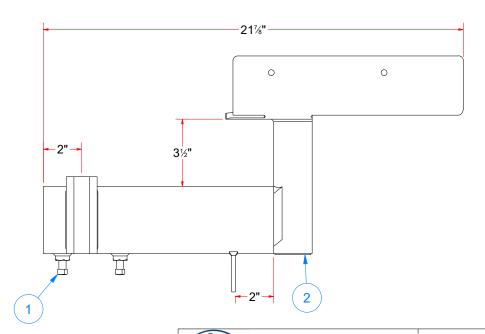

TB3AABA - Base Frame for Brush Drive Assembly [Driver - Hyd.]

| WASH 1 | AVW EQUIPMENT CO., INC.<br>105 S. 9TH AVENUE<br>MAYWOOD, IL 60153<br>Tel: 708-343-7738 Fax: 708-343-9065<br>WWW.AVWEQUIPMENT.COM |
|--------|----------------------------------------------------------------------------------------------------------------------------------|
|        |                                                                                                                                  |

| СН | ECKED BY                                                                      |          | PROJECT:         | Tire Shine                              |                    |
|----|-------------------------------------------------------------------------------|----------|------------------|-----------------------------------------|--------------------|
|    |                                                                               |          |                  |                                         |                    |
|    | QTY                                                                           |          | DESCRIPT         | ION: Base Frame for Brush Drive Assembl | ly [Driver - Hyd.] |
| R  | RELEASE<br>DATE                                                               | 8/7/2021 | PART NUM         | IBER: TB3AABA                           | REV# 1             |
|    | DIMENSION ARE IN INCHES & PROVIDED PRIOR TO SURFACE TREATMENTS, UNLESS NOTED. |          | SIZE<br><b>A</b> | EST WEIGHT:                             | SHEET 12 of 40     |