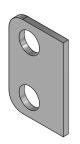

|      |     | Parts List                                   |                        |
|------|-----|----------------------------------------------|------------------------|
| ITEM | QTY | DESCRIPTION                                  | PART NUMBER            |
| 1    | 4   | SQUARE BOLT - 3/8"-16 x 3/4" L               | SB3816075              |
| 2    | 1   | Sheet Metal [18 Ga.] 1 7/8" x 2 7/8"         | PLSS18GX0188X0288X0H   |
| 3    | 1   | Plate #3/16" x 2" x 3" LG.                   | TB3AABAB               |
| 4    | 1   | Plate for the Base Frame [Hydraulic][Driver] | TB3AABAA               |
| 5    | 1   | Sq. Tub. Assem. 3-1/2" x 12"                 | TB3AAAAA               |
| 6    | 1   | Unistrut 1/2" x 1-1/2" x 4"                  | UN050150400            |
| 7    | 1   | Rct.Tubing [7 Ga.] 2" x 3" x 7" LG.          | RCTSS07GX200X300X00700 |