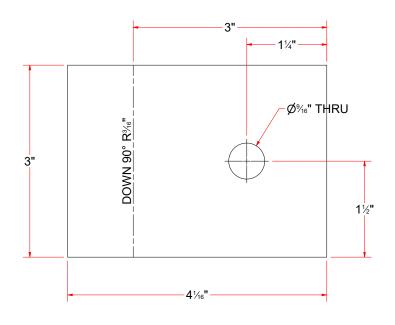

|      |     | Parts List                                   |                        |
|------|-----|----------------------------------------------|------------------------|
| ITEM | QTY | DESCRIPTION                                  | PART NUMBER            |
| 1    | 4   | SQUARE BOLT - 3/8"-16 x 3/4" L               | SB3816075              |
| 2    | 1   | Sheet Metal [18 Ga.] 1 7/8" x 2 7/8"         | PLSS18GX0188X0288X0H   |
| 3    | 1   | Plate #3/16" x 2" x 3" LG.                   | TB3AABAB               |
| 4    | 1   | Plate for the Base Frame [Hydraulic][Driver] | TB3AABAA               |
| 5    | 1   | Sq. Tub. Assem. 3-1/2" x 12"                 | TB3AAAAA               |
| 6    | 1   | Unistrut 1/2" x 1-1/2" x 4"                  | UN050150400            |
| 7    | 1   | Rct.Tubing [7 Ga.] 2" x 3" x 7" LG.          | RCTSS07GX200X300X00700 |