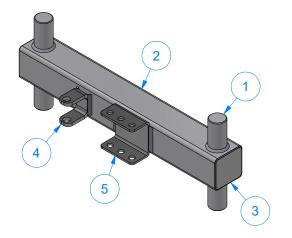

|      |     | Parts List                         |
|------|-----|------------------------------------|
| ITEM | QTY | DESCRIPTION                        |
| 1    | 2   | Plate #1/4" x 6 11/16" x 6 11/16"  |
| 2    | 4   | Unistrut 4" LG                     |
| 3    | 1   | Sq.Tubing [7 Ga.] 3" x 100 1/2" LG |

|      |     | Parts List                                   |                        |
|------|-----|----------------------------------------------|------------------------|
| ITEM | QTY | DESCRIPTION                                  | PART NUMBER            |
| 1    | 4   | SQUARE BOLT - 3/8"-16 x 3/4" L               | SB3816075              |
| 2    | 1   | Sheet Metal [18 Ga.] 1 7/8" x 2 7/8"         | PLSS18GX0188X0288X0H   |
| 3    | 1   | Plate #3/16" x 2" x 3" LG.                   | TB3AABAB               |
| 4    | 1   | Plate for the Base Frame [Hydraulic][Driver] | TB3AABAA               |
| 5    | 1   | Sq. Tub. Assem. 3-1/2" x 12"                 | TB3AAAAA               |
| 6    | 1   | Unistrut 1/2" x 1-1/2" x 4"                  | UN050150400            |
| 7    | 1   | Rct.Tubing [7 Ga.] 2" x 3" x 7" LG.          | RCTSS07GX200X300X00700 |

TB3AABA - Base Frame for Brush Drive Assembly [Driver - Hyd.]

| WASH 1 | AVW EQUIPMENT CO., INC.<br>105 S. 9TH AVENUE<br>MAYWOOD, IL 60153<br>Tel: 708-343-7738 Fax: 708-343-9065<br>WWW.AVWEQUIPMENT.COM |
|--------|----------------------------------------------------------------------------------------------------------------------------------|
|        |                                                                                                                                  |

| СН | ECKED BY                                                                      |          | PROJECT:         | Tire Shine                              |                    |
|----|-------------------------------------------------------------------------------|----------|------------------|-----------------------------------------|--------------------|
|    |                                                                               |          |                  |                                         |                    |
|    | QTY                                                                           |          | DESCRIPT         | ION: Base Frame for Brush Drive Assembl | ly [Driver - Hyd.] |
| R  | RELEASE<br>DATE                                                               | 8/7/2021 | PART NUM         | IBER: TB3AABA                           | REV# 1             |
|    | DIMENSION ARE IN INCHES & PROVIDED PRIOR TO SURFACE TREATMENTS, UNLESS NOTED. |          | SIZE<br><b>A</b> | EST WEIGHT:                             | SHEET 12 of 40     |