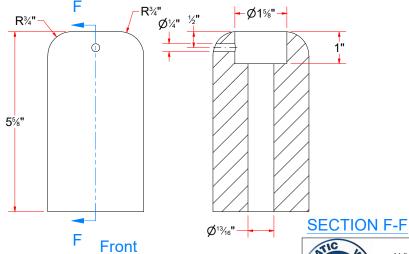

|      |     | Parts List                                   |                        |
|------|-----|----------------------------------------------|------------------------|
| ITEM | QTY | DESCRIPTION                                  | PART NUMBER            |
| 1    | 4   | SQUARE BOLT - 3/8"-16 x 3/4" L               | SB3816075              |
| 2    | 1   | Sheet Metal [18 Ga.] 1 7/8" x 2 7/8"         | PLSS18GX0188X0288X0H   |
| 3    | 1   | Plate #3/16" x 2" x 3" LG.                   | TB3AABAB               |
| 4    | 1   | Plate for the Base Frame [Hydraulic][Driver] | TB3AABAA               |
| 5    | 1   | Sq. Tub. Assem. 3-1/2" x 12"                 | TB3AAAAA               |
| 6    | 1   | Unistrut 1/2" x 1-1/2" x 4"                  | UN050150400            |
| 7    | 1   | Rct.Tubing [7 Ga.] 2" x 3" x 7" LG.          | RCTSS07GX200X300X00700 |