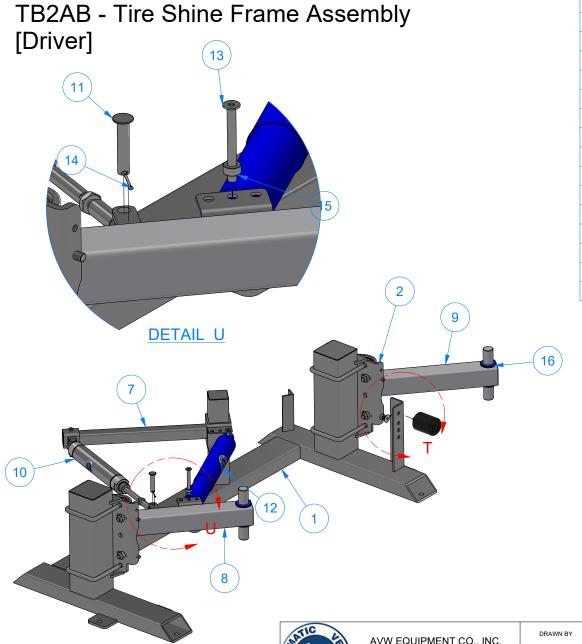

|      |     | Parts List                         |
|------|-----|------------------------------------|
| ITEM | QTY | DESCRIPTION                        |
| 1    | 2   | Plate #1/4" x 6 11/16" x 6 11/16"  |
| 2    | 4   | Unistrut 4" LG                     |
| 3    | 1   | Sq.Tubing [7 Ga.] 3" x 100 1/2" LG |

| IBSBAB - Briigh Liriva Aggamniv IPaggandar - Hi |                                                          |                                                                          | Parts List                                                                                                                                                                                                                                                                                                                                                                                                                                                                                                                                                                                                                                                                                                                                                                                                                                                                                                                                                                                                                                                                                                                                                                                                                                                                                                                                                                                                                                                                                                                                                                                                                                                                                                                                                                                                                                                                                                                                                                                                                                                                                                                     |                      |
|-------------------------------------------------|----------------------------------------------------------|--------------------------------------------------------------------------|--------------------------------------------------------------------------------------------------------------------------------------------------------------------------------------------------------------------------------------------------------------------------------------------------------------------------------------------------------------------------------------------------------------------------------------------------------------------------------------------------------------------------------------------------------------------------------------------------------------------------------------------------------------------------------------------------------------------------------------------------------------------------------------------------------------------------------------------------------------------------------------------------------------------------------------------------------------------------------------------------------------------------------------------------------------------------------------------------------------------------------------------------------------------------------------------------------------------------------------------------------------------------------------------------------------------------------------------------------------------------------------------------------------------------------------------------------------------------------------------------------------------------------------------------------------------------------------------------------------------------------------------------------------------------------------------------------------------------------------------------------------------------------------------------------------------------------------------------------------------------------------------------------------------------------------------------------------------------------------------------------------------------------------------------------------------------------------------------------------------------------|----------------------|
| TB3BAB - Brush Drive Assembly [Passenger - H]   | ITEM                                                     | QTY                                                                      | DESCRIPTION                                                                                                                                                                                                                                                                                                                                                                                                                                                                                                                                                                                                                                                                                                                                                                                                                                                                                                                                                                                                                                                                                                                                                                                                                                                                                                                                                                                                                                                                                                                                                                                                                                                                                                                                                                                                                                                                                                                                                                                                                                                                                                                    | PART NUMBER          |
|                                                 | 1                                                        | 1                                                                        | Base Frame for Brush Drive Assembly [Passenger - Hyd.]                                                                                                                                                                                                                                                                                                                                                                                                                                                                                                                                                                                                                                                                                                                                                                                                                                                                                                                                                                                                                                                                                                                                                                                                                                                                                                                                                                                                                                                                                                                                                                                                                                                                                                                                                                                                                                                                                                                                                                                                                                                                         | TB3BABA              |
|                                                 | 2                                                        | 1                                                                        | Rear Bumper 12" LG. [Passenger]                                                                                                                                                                                                                                                                                                                                                                                                                                                                                                                                                                                                                                                                                                                                                                                                                                                                                                                                                                                                                                                                                                                                                                                                                                                                                                                                                                                                                                                                                                                                                                                                                                                                                                                                                                                                                                                                                                                                                                                                                                                                                                | TB3BABC              |
|                                                 | 3                                                        | 1                                                                        | Rear Exit Cover [Passenger]                                                                                                                                                                                                                                                                                                                                                                                                                                                                                                                                                                                                                                                                                                                                                                                                                                                                                                                                                                                                                                                                                                                                                                                                                                                                                                                                                                                                                                                                                                                                                                                                                                                                                                                                                                                                                                                                                                                                                                                                                                                                                                    | TB3BABB              |
|                                                 | 4                                                        | 1                                                                        | Sheet Metal #7 Ga. x 3" x 4" LG.                                                                                                                                                                                                                                                                                                                                                                                                                                                                                                                                                                                                                                                                                                                                                                                                                                                                                                                                                                                                                                                                                                                                                                                                                                                                                                                                                                                                                                                                                                                                                                                                                                                                                                                                                                                                                                                                                                                                                                                                                                                                                               | TB3AABD              |
|                                                 | 5                                                        | 1                                                                        | Parker, Hydraulic Motor                                                                                                                                                                                                                                                                                                                                                                                                                                                                                                                                                                                                                                                                                                                                                                                                                                                                                                                                                                                                                                                                                                                                                                                                                                                                                                                                                                                                                                                                                                                                                                                                                                                                                                                                                                                                                                                                                                                                                                                                                                                                                                        | WA1KM-BMRS200        |
|                                                 | 6                                                        | 1                                                                        | Aluminium Coupling 1 x 1.25 x 3 LG                                                                                                                                                                                                                                                                                                                                                                                                                                                                                                                                                                                                                                                                                                                                                                                                                                                                                                                                                                                                                                                                                                                                                                                                                                                                                                                                                                                                                                                                                                                                                                                                                                                                                                                                                                                                                                                                                                                                                                                                                                                                                             | TB2ADBC              |
|                                                 | 7                                                        | 1                                                                        | Torque Plate #3/16" x 3 1/2" x 7 1/2" LG.                                                                                                                                                                                                                                                                                                                                                                                                                                                                                                                                                                                                                                                                                                                                                                                                                                                                                                                                                                                                                                                                                                                                                                                                                                                                                                                                                                                                                                                                                                                                                                                                                                                                                                                                                                                                                                                                                                                                                                                                                                                                                      | TB3AABF              |
|                                                 | 8                                                        | 1                                                                        | 4-1/2" Stub Shaft                                                                                                                                                                                                                                                                                                                                                                                                                                                                                                                                                                                                                                                                                                                                                                                                                                                                                                                                                                                                                                                                                                                                                                                                                                                                                                                                                                                                                                                                                                                                                                                                                                                                                                                                                                                                                                                                                                                                                                                                                                                                                                              | TB2ADBA              |
|                                                 | 9                                                        | 1                                                                        | Tapped Base Bearing 1-1/4"                                                                                                                                                                                                                                                                                                                                                                                                                                                                                                                                                                                                                                                                                                                                                                                                                                                                                                                                                                                                                                                                                                                                                                                                                                                                                                                                                                                                                                                                                                                                                                                                                                                                                                                                                                                                                                                                                                                                                                                                                                                                                                     | BRG-RB1WB-TB1WC-     |
| 3                                               | 10                                                       | 1                                                                        | 1/2" - 13 x 1.25" UNC Hex Screw                                                                                                                                                                                                                                                                                                                                                                                                                                                                                                                                                                                                                                                                                                                                                                                                                                                                                                                                                                                                                                                                                                                                                                                                                                                                                                                                                                                                                                                                                                                                                                                                                                                                                                                                                                                                                                                                                                                                                                                                                                                                                                | HHCS1213125          |
|                                                 | 11                                                       | 1                                                                        | 1/2" Flat Washer                                                                                                                                                                                                                                                                                                                                                                                                                                                                                                                                                                                                                                                                                                                                                                                                                                                                                                                                                                                                                                                                                                                                                                                                                                                                                                                                                                                                                                                                                                                                                                                                                                                                                                                                                                                                                                                                                                                                                                                                                                                                                                               | FW12                 |
| (14)                                            | 12                                                       | 1                                                                        | 1/2-13 Hex Nut                                                                                                                                                                                                                                                                                                                                                                                                                                                                                                                                                                                                                                                                                                                                                                                                                                                                                                                                                                                                                                                                                                                                                                                                                                                                                                                                                                                                                                                                                                                                                                                                                                                                                                                                                                                                                                                                                                                                                                                                                                                                                                                 | HN1213               |
| (5)                                             | 13                                                       | 4                                                                        | 3/8" - 16 x 3/4" Hex Screw                                                                                                                                                                                                                                                                                                                                                                                                                                                                                                                                                                                                                                                                                                                                                                                                                                                                                                                                                                                                                                                                                                                                                                                                                                                                                                                                                                                                                                                                                                                                                                                                                                                                                                                                                                                                                                                                                                                                                                                                                                                                                                     | HHCS3816075          |
| (17)                                            | 14                                                       | 4                                                                        | Flat Head Screw 3/8"-16 x 1-1/4"                                                                                                                                                                                                                                                                                                                                                                                                                                                                                                                                                                                                                                                                                                                                                                                                                                                                                                                                                                                                                                                                                                                                                                                                                                                                                                                                                                                                                                                                                                                                                                                                                                                                                                                                                                                                                                                                                                                                                                                                                                                                                               | FHSCS3816125F        |
|                                                 | 15                                                       | 6                                                                        | 3/8"-16 18-8ss Heavy Hex Nut                                                                                                                                                                                                                                                                                                                                                                                                                                                                                                                                                                                                                                                                                                                                                                                                                                                                                                                                                                                                                                                                                                                                                                                                                                                                                                                                                                                                                                                                                                                                                                                                                                                                                                                                                                                                                                                                                                                                                                                                                                                                                                   | HHN3816              |
|                                                 | 16                                                       | 4                                                                        | 3/8" - 16 UNC x 1 1/2" Hex Screw                                                                                                                                                                                                                                                                                                                                                                                                                                                                                                                                                                                                                                                                                                                                                                                                                                                                                                                                                                                                                                                                                                                                                                                                                                                                                                                                                                                                                                                                                                                                                                                                                                                                                                                                                                                                                                                                                                                                                                                                                                                                                               | HHCS3816150          |
| (11)(10)                                        | 17                                                       | 2                                                                        | Adapter for 1/2" Tube OD x 1/2" NPT Male Pipe                                                                                                                                                                                                                                                                                                                                                                                                                                                                                                                                                                                                                                                                                                                                                                                                                                                                                                                                                                                                                                                                                                                                                                                                                                                                                                                                                                                                                                                                                                                                                                                                                                                                                                                                                                                                                                                                                                                                                                                                                                                                                  | UNNBLKHDSS050JIC     |
|                                                 | 12 18                                                    | 2                                                                        | 7/16" - 14 x 1.13" UNC Hex Screw                                                                                                                                                                                                                                                                                                                                                                                                                                                                                                                                                                                                                                                                                                                                                                                                                                                                                                                                                                                                                                                                                                                                                                                                                                                                                                                                                                                                                                                                                                                                                                                                                                                                                                                                                                                                                                                                                                                                                                                                                                                                                               | HS010                |
| 7                                               |                                                          |                                                                          |                                                                                                                                                                                                                                                                                                                                                                                                                                                                                                                                                                                                                                                                                                                                                                                                                                                                                                                                                                                                                                                                                                                                                                                                                                                                                                                                                                                                                                                                                                                                                                                                                                                                                                                                                                                                                                                                                                                                                                                                                                                                                                                                |                      |
| 15                                              |                                                          |                                                                          | 8 16                                                                                                                                                                                                                                                                                                                                                                                                                                                                                                                                                                                                                                                                                                                                                                                                                                                                                                                                                                                                                                                                                                                                                                                                                                                                                                                                                                                                                                                                                                                                                                                                                                                                                                                                                                                                                                                                                                                                                                                                                                                                                                                           |                      |
| 13                                              | AVW EQUII                                                |                                                                          | CO., INC.  DRAWN BY  Ljubomir  CUSTOMER: AVW Equipment                                                                                                                                                                                                                                                                                                                                                                                                                                                                                                                                                                                                                                                                                                                                                                                                                                                                                                                                                                                                                                                                                                                                                                                                                                                                                                                                                                                                                                                                                                                                                                                                                                                                                                                                                                                                                                                                                                                                                                                                                                                                         |                      |
| 13<br>9<br>9                                    | AVW EQUII<br>105 S.<br>MAYW<br>Tel: 708-343-7            | 9TH AVE<br>OOD, IL 6                                                     | CO., INC.  ENUE 80153 808-343-9065 BNJ COMB CHECKED BY  CHECKED BY  CHECKED BY  PROJECT: Tire Shine                                                                                                                                                                                                                                                                                                                                                                                                                                                                                                                                                                                                                                                                                                                                                                                                                                                                                                                                                                                                                                                                                                                                                                                                                                                                                                                                                                                                                                                                                                                                                                                                                                                                                                                                                                                                                                                                                                                                                                                                                            |                      |
| 13<br>9<br>9                                    | AVW EQUII<br>105 S.<br>MAYW<br>Tel: 708-343-7<br>WWW.AVV | . 9TH AVE<br>/OOD, IL (<br>7738 Fax: 7<br>WEQUIPME                       | CCO., INC. ENUE 60153 08-343-9065 NT.COM  CTY  CHECKED BY  CHECKED | mbly [Passenger - H] |
| 13 9 9 - COMPANY                                | AVW EQUII<br>105 S.<br>MAYW<br>Tel: 708-343-7<br>WWW.AVV | . 9TH AVE<br>(OOD, IL 6<br>7738 Fax: 7<br>WEQUIPME                       | CO., INC.  INC. INUE 60153 08-343-9065 INT.COM  OTY  CHECKED BY  DESCRIPTION: Brush Drive Asser  ONOTE -  RELEASE DATE  8/7/2021 PART NUMBER: TB3BAB                                                                                                                                                                                                                                                                                                                                                                                                                                                                                                                                                                                                                                                                                                                                                                                                                                                                                                                                                                                                                                                                                                                                                                                                                                                                                                                                                                                                                                                                                                                                                                                                                                                                                                                                                                                                                                                                                                                                                                           | mbly [Passenger - H] |
| 13<br>9<br>9                                    | AVW EQUII 105 S. MAYW Tel: 708-343-7 WWW.AVW             | . 9TH AVE<br>/OOD, IL (6)<br>/7738 Fax: 7/<br>WEQUIPME<br>ETARY<br>ETARY | CO., INC.  ENUE 50153 08-343-9065 ENT.COM  CTO.  TOOLE - RELEASE DATE  DESCRIPTION: Brush Drive Asser  CHECKED BY  RELEASE DATE  8/7/2021  PART NUMBER: TB3BAB                                                                                                                                                                                                                                                                                                                                                                                                                                                                                                                                                                                                                                                                                                                                                                                                                                                                                                                                                                                                                                                                                                                                                                                                                                                                                                                                                                                                                                                                                                                                                                                                                                                                                                                                                                                                                                                                                                                                                                 |                      |