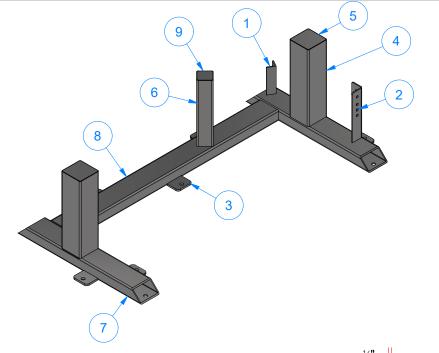

TB3AABA - Base Frame for Brush Drive Assembly [Driver - Hyd.]

| WASH 1 | AVW EQUIPMENT CO., INC.<br>105 S. 9TH AVENUE<br>MAYWOOD, IL 60153<br>Tel: 708-343-7738 Fax: 708-343-9065<br>WWW.AVWEQUIPMENT.COM |
|--------|----------------------------------------------------------------------------------------------------------------------------------|
|        |                                                                                                                                  |

| СН | ECKED BY                                                                      |          | PROJECT:         | Tire Shine                              |                    |
|----|-------------------------------------------------------------------------------|----------|------------------|-----------------------------------------|--------------------|
|    |                                                                               |          |                  |                                         |                    |
|    | QTY                                                                           |          | DESCRIPT         | ION: Base Frame for Brush Drive Assembl | ly [Driver - Hyd.] |
| R  | RELEASE<br>DATE                                                               | 8/7/2021 | PART NUM         | IBER: TB3AABA                           | REV# 1             |
|    | DIMENSION ARE IN INCHES & PROVIDED PRIOR TO SURFACE TREATMENTS, UNLESS NOTED. |          | SIZE<br><b>A</b> | EST WEIGHT:                             | SHEET 12 of 40     |