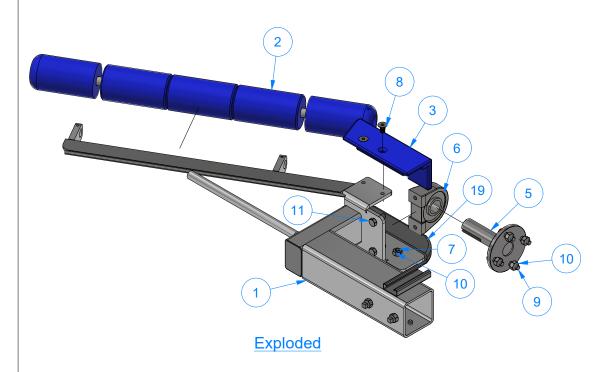

| IBSBAB - Briigh Liriva Aggamniv IPaggandar - Hi |                                                          |                                                                          | Parts List                                                                                                                                                                                                                                                                                                                                                                                                                                                                                                                                                                                                                                                                                                                                                                                                                                                                                                                                                                                                                                                                                                                                                                                                                                                                                                                                                                                                                                                                                                                                                                                                                                                                                                                                                                                                                                                                                                                                                                                                                                                                                                                     |                      |
|-------------------------------------------------|----------------------------------------------------------|--------------------------------------------------------------------------|--------------------------------------------------------------------------------------------------------------------------------------------------------------------------------------------------------------------------------------------------------------------------------------------------------------------------------------------------------------------------------------------------------------------------------------------------------------------------------------------------------------------------------------------------------------------------------------------------------------------------------------------------------------------------------------------------------------------------------------------------------------------------------------------------------------------------------------------------------------------------------------------------------------------------------------------------------------------------------------------------------------------------------------------------------------------------------------------------------------------------------------------------------------------------------------------------------------------------------------------------------------------------------------------------------------------------------------------------------------------------------------------------------------------------------------------------------------------------------------------------------------------------------------------------------------------------------------------------------------------------------------------------------------------------------------------------------------------------------------------------------------------------------------------------------------------------------------------------------------------------------------------------------------------------------------------------------------------------------------------------------------------------------------------------------------------------------------------------------------------------------|----------------------|
| TB3BAB - Brush Drive Assembly [Passenger - H]   | ITEM                                                     | QTY                                                                      | DESCRIPTION                                                                                                                                                                                                                                                                                                                                                                                                                                                                                                                                                                                                                                                                                                                                                                                                                                                                                                                                                                                                                                                                                                                                                                                                                                                                                                                                                                                                                                                                                                                                                                                                                                                                                                                                                                                                                                                                                                                                                                                                                                                                                                                    | PART NUMBER          |
|                                                 | 1                                                        | 1                                                                        | Base Frame for Brush Drive Assembly [Passenger - Hyd.]                                                                                                                                                                                                                                                                                                                                                                                                                                                                                                                                                                                                                                                                                                                                                                                                                                                                                                                                                                                                                                                                                                                                                                                                                                                                                                                                                                                                                                                                                                                                                                                                                                                                                                                                                                                                                                                                                                                                                                                                                                                                         | TB3BABA              |
|                                                 | 2                                                        | 1                                                                        | Rear Bumper 12" LG. [Passenger]                                                                                                                                                                                                                                                                                                                                                                                                                                                                                                                                                                                                                                                                                                                                                                                                                                                                                                                                                                                                                                                                                                                                                                                                                                                                                                                                                                                                                                                                                                                                                                                                                                                                                                                                                                                                                                                                                                                                                                                                                                                                                                | TB3BABC              |
|                                                 | 3                                                        | 1                                                                        | Rear Exit Cover [Passenger]                                                                                                                                                                                                                                                                                                                                                                                                                                                                                                                                                                                                                                                                                                                                                                                                                                                                                                                                                                                                                                                                                                                                                                                                                                                                                                                                                                                                                                                                                                                                                                                                                                                                                                                                                                                                                                                                                                                                                                                                                                                                                                    | TB3BABB              |
|                                                 | 4                                                        | 1                                                                        | Sheet Metal #7 Ga. x 3" x 4" LG.                                                                                                                                                                                                                                                                                                                                                                                                                                                                                                                                                                                                                                                                                                                                                                                                                                                                                                                                                                                                                                                                                                                                                                                                                                                                                                                                                                                                                                                                                                                                                                                                                                                                                                                                                                                                                                                                                                                                                                                                                                                                                               | TB3AABD              |
|                                                 | 5                                                        | 1                                                                        | Parker, Hydraulic Motor                                                                                                                                                                                                                                                                                                                                                                                                                                                                                                                                                                                                                                                                                                                                                                                                                                                                                                                                                                                                                                                                                                                                                                                                                                                                                                                                                                                                                                                                                                                                                                                                                                                                                                                                                                                                                                                                                                                                                                                                                                                                                                        | WA1KM-BMRS200        |
|                                                 | 6                                                        | 1                                                                        | Aluminium Coupling 1 x 1.25 x 3 LG                                                                                                                                                                                                                                                                                                                                                                                                                                                                                                                                                                                                                                                                                                                                                                                                                                                                                                                                                                                                                                                                                                                                                                                                                                                                                                                                                                                                                                                                                                                                                                                                                                                                                                                                                                                                                                                                                                                                                                                                                                                                                             | TB2ADBC              |
|                                                 | 7                                                        | 1                                                                        | Torque Plate #3/16" x 3 1/2" x 7 1/2" LG.                                                                                                                                                                                                                                                                                                                                                                                                                                                                                                                                                                                                                                                                                                                                                                                                                                                                                                                                                                                                                                                                                                                                                                                                                                                                                                                                                                                                                                                                                                                                                                                                                                                                                                                                                                                                                                                                                                                                                                                                                                                                                      | TB3AABF              |
|                                                 | 8                                                        | 1                                                                        | 4-1/2" Stub Shaft                                                                                                                                                                                                                                                                                                                                                                                                                                                                                                                                                                                                                                                                                                                                                                                                                                                                                                                                                                                                                                                                                                                                                                                                                                                                                                                                                                                                                                                                                                                                                                                                                                                                                                                                                                                                                                                                                                                                                                                                                                                                                                              | TB2ADBA              |
|                                                 | 9                                                        | 1                                                                        | Tapped Base Bearing 1-1/4"                                                                                                                                                                                                                                                                                                                                                                                                                                                                                                                                                                                                                                                                                                                                                                                                                                                                                                                                                                                                                                                                                                                                                                                                                                                                                                                                                                                                                                                                                                                                                                                                                                                                                                                                                                                                                                                                                                                                                                                                                                                                                                     | BRG-RB1WB-TB1WC-     |
| 3                                               | 10                                                       | 1                                                                        | 1/2" - 13 x 1.25" UNC Hex Screw                                                                                                                                                                                                                                                                                                                                                                                                                                                                                                                                                                                                                                                                                                                                                                                                                                                                                                                                                                                                                                                                                                                                                                                                                                                                                                                                                                                                                                                                                                                                                                                                                                                                                                                                                                                                                                                                                                                                                                                                                                                                                                | HHCS1213125          |
|                                                 | 11                                                       | 1                                                                        | 1/2" Flat Washer                                                                                                                                                                                                                                                                                                                                                                                                                                                                                                                                                                                                                                                                                                                                                                                                                                                                                                                                                                                                                                                                                                                                                                                                                                                                                                                                                                                                                                                                                                                                                                                                                                                                                                                                                                                                                                                                                                                                                                                                                                                                                                               | FW12                 |
| (14)                                            | 12                                                       | 1                                                                        | 1/2-13 Hex Nut                                                                                                                                                                                                                                                                                                                                                                                                                                                                                                                                                                                                                                                                                                                                                                                                                                                                                                                                                                                                                                                                                                                                                                                                                                                                                                                                                                                                                                                                                                                                                                                                                                                                                                                                                                                                                                                                                                                                                                                                                                                                                                                 | HN1213               |
| (5)                                             | 13                                                       | 4                                                                        | 3/8" - 16 x 3/4" Hex Screw                                                                                                                                                                                                                                                                                                                                                                                                                                                                                                                                                                                                                                                                                                                                                                                                                                                                                                                                                                                                                                                                                                                                                                                                                                                                                                                                                                                                                                                                                                                                                                                                                                                                                                                                                                                                                                                                                                                                                                                                                                                                                                     | HHCS3816075          |
| (17)                                            | 14                                                       | 4                                                                        | Flat Head Screw 3/8"-16 x 1-1/4"                                                                                                                                                                                                                                                                                                                                                                                                                                                                                                                                                                                                                                                                                                                                                                                                                                                                                                                                                                                                                                                                                                                                                                                                                                                                                                                                                                                                                                                                                                                                                                                                                                                                                                                                                                                                                                                                                                                                                                                                                                                                                               | FHSCS3816125F        |
|                                                 | 15                                                       | 6                                                                        | 3/8"-16 18-8ss Heavy Hex Nut                                                                                                                                                                                                                                                                                                                                                                                                                                                                                                                                                                                                                                                                                                                                                                                                                                                                                                                                                                                                                                                                                                                                                                                                                                                                                                                                                                                                                                                                                                                                                                                                                                                                                                                                                                                                                                                                                                                                                                                                                                                                                                   | HHN3816              |
|                                                 | 16                                                       | 4                                                                        | 3/8" - 16 UNC x 1 1/2" Hex Screw                                                                                                                                                                                                                                                                                                                                                                                                                                                                                                                                                                                                                                                                                                                                                                                                                                                                                                                                                                                                                                                                                                                                                                                                                                                                                                                                                                                                                                                                                                                                                                                                                                                                                                                                                                                                                                                                                                                                                                                                                                                                                               | HHCS3816150          |
| (11)(10)                                        | 17                                                       | 2                                                                        | Adapter for 1/2" Tube OD x 1/2" NPT Male Pipe                                                                                                                                                                                                                                                                                                                                                                                                                                                                                                                                                                                                                                                                                                                                                                                                                                                                                                                                                                                                                                                                                                                                                                                                                                                                                                                                                                                                                                                                                                                                                                                                                                                                                                                                                                                                                                                                                                                                                                                                                                                                                  | UNNBLKHDSS050JIC     |
|                                                 | 12 18                                                    | 2                                                                        | 7/16" - 14 x 1.13" UNC Hex Screw                                                                                                                                                                                                                                                                                                                                                                                                                                                                                                                                                                                                                                                                                                                                                                                                                                                                                                                                                                                                                                                                                                                                                                                                                                                                                                                                                                                                                                                                                                                                                                                                                                                                                                                                                                                                                                                                                                                                                                                                                                                                                               | HS010                |
| 7                                               |                                                          |                                                                          |                                                                                                                                                                                                                                                                                                                                                                                                                                                                                                                                                                                                                                                                                                                                                                                                                                                                                                                                                                                                                                                                                                                                                                                                                                                                                                                                                                                                                                                                                                                                                                                                                                                                                                                                                                                                                                                                                                                                                                                                                                                                                                                                |                      |
| 15                                              |                                                          |                                                                          | 8 16                                                                                                                                                                                                                                                                                                                                                                                                                                                                                                                                                                                                                                                                                                                                                                                                                                                                                                                                                                                                                                                                                                                                                                                                                                                                                                                                                                                                                                                                                                                                                                                                                                                                                                                                                                                                                                                                                                                                                                                                                                                                                                                           |                      |
| 13                                              | AVW EQUII                                                |                                                                          | CO., INC.  DRAWN BY  Ljubomir  CUSTOMER: AVW Equipment                                                                                                                                                                                                                                                                                                                                                                                                                                                                                                                                                                                                                                                                                                                                                                                                                                                                                                                                                                                                                                                                                                                                                                                                                                                                                                                                                                                                                                                                                                                                                                                                                                                                                                                                                                                                                                                                                                                                                                                                                                                                         |                      |
| 13<br>9<br>9                                    | AVW EQUII<br>105 S.<br>MAYW<br>Tel: 708-343-7            | 9TH AVE<br>OOD, IL 6                                                     | CO., INC.  ENUE 80153 808-343-9065 BNJ COMB CHECKED BY  CHECKED BY  CHECKED BY  PROJECT: Tire Shine                                                                                                                                                                                                                                                                                                                                                                                                                                                                                                                                                                                                                                                                                                                                                                                                                                                                                                                                                                                                                                                                                                                                                                                                                                                                                                                                                                                                                                                                                                                                                                                                                                                                                                                                                                                                                                                                                                                                                                                                                            |                      |
| 13<br>9<br>9                                    | AVW EQUII<br>105 S.<br>MAYW<br>Tel: 708-343-7<br>WWW.AVV | . 9TH AVE<br>/OOD, IL (<br>7738 Fax: 7<br>WEQUIPME                       | CCO., INC. ENUE 60153 08-343-9065 NT.COM  CTY  CHECKED BY  CHECKED | mbly [Passenger - H] |
| 13 9 9 - COMPANY                                | AVW EQUII<br>105 S.<br>MAYW<br>Tel: 708-343-7<br>WWW.AVV | . 9TH AVE<br>(OOD, IL 6<br>7738 Fax: 7<br>WEQUIPME                       | CO., INC.  INC. INUE 60153 08-343-9065 INT.COM  OTY  CHECKED BY  DESCRIPTION: Brush Drive Asser  ONOTE -  RELEASE DATE  8/7/2021 PART NUMBER: TB3BAB                                                                                                                                                                                                                                                                                                                                                                                                                                                                                                                                                                                                                                                                                                                                                                                                                                                                                                                                                                                                                                                                                                                                                                                                                                                                                                                                                                                                                                                                                                                                                                                                                                                                                                                                                                                                                                                                                                                                                                           | mbly [Passenger - H] |
| 13<br>9<br>9                                    | AVW EQUII 105 S. MAYW Tel: 708-343-7 WWW.AVW             | . 9TH AVE<br>/OOD, IL (6)<br>/7738 Fax: 7/<br>WEQUIPME<br>ETARY<br>ETARY | CO., INC.  ENUE 50153 08-343-9065 ENT.COM  CTO.  TOOLE - RELEASE DATE  DESCRIPTION: Brush Drive Asser  CHECKED BY  RELEASE DATE  8/7/2021  PART NUMBER: TB3BAB                                                                                                                                                                                                                                                                                                                                                                                                                                                                                                                                                                                                                                                                                                                                                                                                                                                                                                                                                                                                                                                                                                                                                                                                                                                                                                                                                                                                                                                                                                                                                                                                                                                                                                                                                                                                                                                                                                                                                                 |                      |

|      |     | Parts List                                   |                        |
|------|-----|----------------------------------------------|------------------------|
| ITEM | QTY | DESCRIPTION                                  | PART NUMBER            |
| 1    | 4   | SQUARE BOLT - 3/8"-16 x 3/4" L               | SB3816075              |
| 2    | 1   | Sheet Metal [18 Ga.] 1 7/8" x 2 7/8"         | PLSS18GX0188X0288X0H   |
| 3    | 1   | Plate #3/16" x 2" x 3" LG.                   | TB3AABAB               |
| 4    | 1   | Plate for the Base Frame [Hydraulic][Driver] | TB3AABAA               |
| 5    | 1   | Sq. Tub. Assem. 3-1/2" x 12"                 | TB3AAAAA               |
| 6    | 1   | Unistrut 1/2" x 1-1/2" x 4"                  | UN050150400            |
| 7    | 1   | Rct.Tubing [7 Ga.] 2" x 3" x 7" LG.          | RCTSS07GX200X300X00700 |