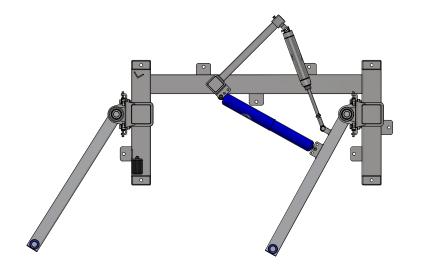

## TB2A - Tire Dressing Applicator [Driver][Hydraulic]

|      |     | Parts List                                    |
|------|-----|-----------------------------------------------|
| ITEM | QTY | DESCRIPTION                                   |
| 1    | 1   | Tire Shine Frame Assembly [Driver]            |
| 2    | 1   | Tire Shine Brush Assembly [Driver][Hydraulic] |

| MATIC                      | AVW EQUIPMENT CO., INC.                                                       | DRAWN BY                                                                                                                                                                                                                                                                                                                            | Ljubomir                                        | CUSTOME      | er: AVW Equipment                          |               |
|----------------------------|-------------------------------------------------------------------------------|-------------------------------------------------------------------------------------------------------------------------------------------------------------------------------------------------------------------------------------------------------------------------------------------------------------------------------------|-------------------------------------------------|--------------|--------------------------------------------|---------------|
|                            | 105 S. 9TH AVENUE<br>MAYWOOD, IL 60153<br>Tel: 708-343-7738 Fax: 708-343-9065 | JIPMENT CO., INC. S. 9TH AVENUE WOOD, II. 60153 B-7738 Fax: 708-343-9065 WEQUIPMENT.COM  QTY  DESCRIPTION: Tire Dressing Applicator [Driver][Hydraulic]  JETARY NOTE - BERTY OF AVW EQUIPMENT CO. 8. UT THE PERMISSION FROM AVW CO.  DIMENSION ARE IN INCHES 8 PROVIDED RPIOR  SIZE  DIMENSION ARE IN INCHES 8 PROVIDED RPIOR  SIZE |                                                 |              |                                            |               |
| WASH                       | WWW.AVWEQUIPMENT.COM                                                          | QTY                                                                                                                                                                                                                                                                                                                                 |                                                 | DESCRIPT     | пом: Tire Dressing Applicator [Driver][Hyd | raulic]       |
|                            | Y PROPRIETARY NOTE - DESIGNS ARE PROPERTY OF AVW EQUIPMENT CO. &              |                                                                                                                                                                                                                                                                                                                                     | 8/7/2021                                        | PART NUM     | MBER: TB2A                                 | REV# 1        |
| IT IS NOT TO BE USED OR RE | PRODUCED WITHOUT THE PERMISSION FROM AVW CO.                                  |                                                                                                                                                                                                                                                                                                                                     | NCHES & PROVIDED PRIOR<br>TMENTS, UNLESS NOTED. | SIZE<br>A    | EST WEIGHT:                                | SHEET 3 of 40 |
| PATH:L:\Designs\Product    | Lines\Tire Washer\Tire Shine\TB2 - Tire Dressing Ap                           | picator [Hydraulic]\Parts\                                                                                                                                                                                                                                                                                                          | TB2A - Tire Dressing Applicator                 | [Driver] [Hy | rdraulic].iam                              |               |