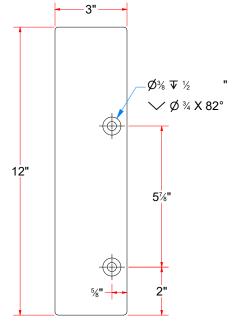

|      |     | Parts List                                   |                        |
|------|-----|----------------------------------------------|------------------------|
| ITEM | QTY | DESCRIPTION                                  | PART NUMBER            |
| 1    | 4   | SQUARE BOLT - 3/8"-16 x 3/4" L               | SB3816075              |
| 2    | 1   | Sheet Metal [18 Ga.] 1 7/8" x 2 7/8"         | PLSS18GX0188X0288X0H   |
| 3    | 1   | Plate #3/16" x 2" x 3" LG.                   | TB3AABAB               |
| 4    | 1   | Plate for the Base Frame [Hydraulic][Driver] | TB3AABAA               |
| 5    | 1   | Sq. Tub. Assem. 3-1/2" x 12"                 | TB3AAAAA               |
| 6    | 1   | Unistrut 1/2" x 1-1/2" x 4"                  | UN050150400            |
| 7    | 1   | Rct.Tubing [7 Ga.] 2" x 3" x 7" LG.          | RCTSS07GX200X300X00700 |

TB3AABA - Base Frame for Brush Drive Assembly [Driver - Hyd.]

| WASH 1 | AVW EQUIPMENT CO., INC.<br>105 S. 9TH AVENUE<br>MAYWOOD, IL 60153<br>Tel: 708-343-7738 Fax: 708-343-9065<br>WWW.AVWEQUIPMENT.COM |
|--------|----------------------------------------------------------------------------------------------------------------------------------|
|        |                                                                                                                                  |