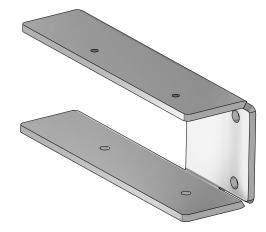

TB3AABA - Base Frame for Brush Drive Assembly [Driver - Hyd.]

| WASH 1 | AVW EQUIPMENT CO., INC.<br>105 S. 9TH AVENUE<br>MAYWOOD, IL 60153<br>Tel: 708-343-7738 Fax: 708-343-9065<br>WWW.AVWEQUIPMENT.COM |
|--------|----------------------------------------------------------------------------------------------------------------------------------|
|        |                                                                                                                                  |

| СН | ECKED BY                                                                      |          | PROJECT:         | Tire Shine                              |                    |
|----|-------------------------------------------------------------------------------|----------|------------------|-----------------------------------------|--------------------|
|    |                                                                               |          |                  |                                         |                    |
|    | QTY                                                                           |          | DESCRIPT         | ION: Base Frame for Brush Drive Assembl | ly [Driver - Hyd.] |
| R  | RELEASE<br>DATE                                                               | 8/7/2021 | PART NUM         | IBER: TB3AABA                           | REV# 1             |
|    | DIMENSION ARE IN INCHES & PROVIDED PRIOR TO SURFACE TREATMENTS, UNLESS NOTED. |          | SIZE<br><b>A</b> | EST WEIGHT:                             | SHEET 12 of 40     |