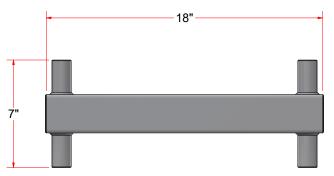

|  |  |
| 4          | 1                    | Mount, for air cylinder              |  |  |
| 5          | 1                    | Shock Absorber Bracket               |  |  |

| Parts List           |                             |                                      |  |  |  |
|----------------------|-----------------------------|--------------------------------------|--|--|--|
| ITEM QTY DESCRIPTION |                             |                                      |  |  |  |
| 1 2                  |                             | Round Bar 1 1/4" O.D. x 7" LG.       |  |  |  |
| 2                    | 2 1 Sq. Tube 2-1/2" x 18"LG |                                      |  |  |  |
| 3                    | 2                           | Sheet Metal #18Ga. x 2 3/8" x 2 3/8" |  |  |  |









| A WASTING |
|-----------|
|-----------|

AVW EQUIPMENT CO., INC. 105 S. 9TH AVENUE MAYWOOD, IL 60153 Tel: 708-343-7738 Fax: 708-343-9065 WWW.AVWEQUIPMENT.COM

- COMPANY PROPRIETARY NOTE THIS DRAWING AND ITS DESIGNS ARE PROPERTY OF AVW EQUIPMENT CO. &
IT IS NOT TO BE USED OR REPRODUCED WITHOUT THE PERMISSION FROM AVW CO.

| DRAWN BY        | Ljubomir                                        | CUSTOMER: AVW Equipment                     |             |                |
|-----------------|-------------------------------------------------|---------------------------------------------|-------------|----------------|
| CHECKED BY      |                                                 | PROJECT: Tire Shine                         |             |                |
| QTY             |