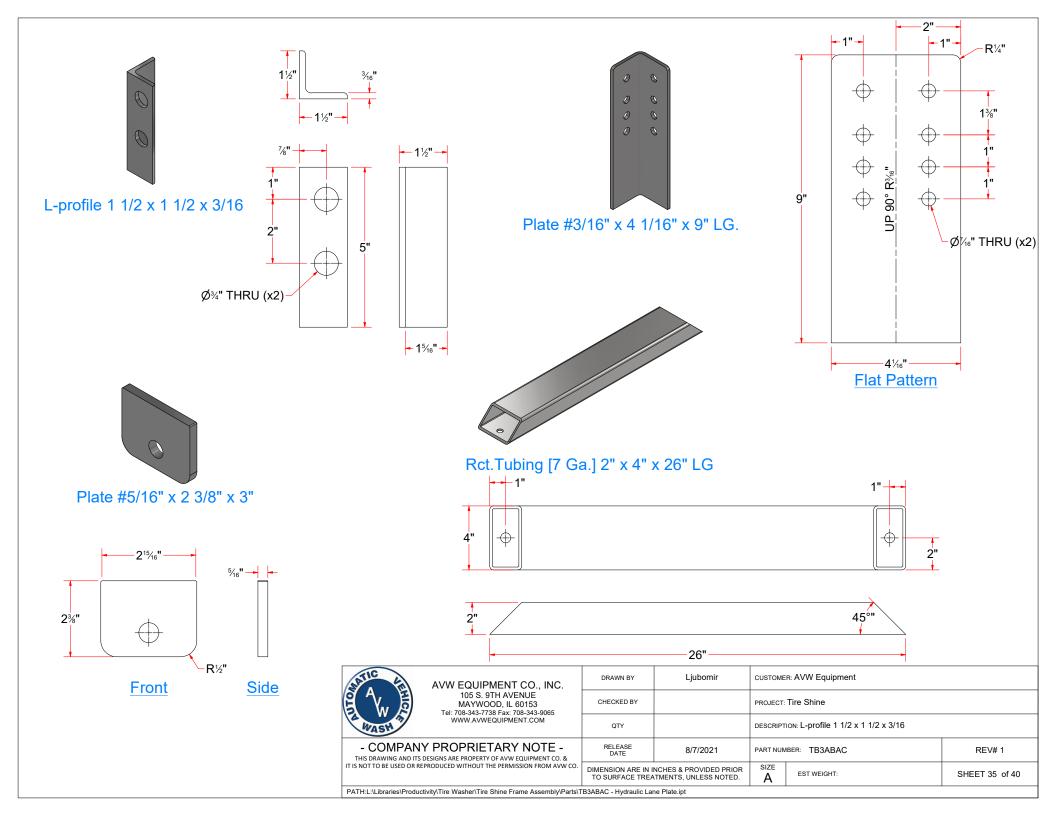

|      |     | Parts List                         |
|------|-----|------------------------------------|
| ITEM | QTY | DESCRIPTION                        |
| 1    | 2   | Plate #1/4" x 6 11/16" x 6 11/16"  |
| 2    | 4   | Unistrut 4" LG                     |
| 3    | 1   | Sq.Tubing [7 Ga.] 3" x 100 1/2" LG |