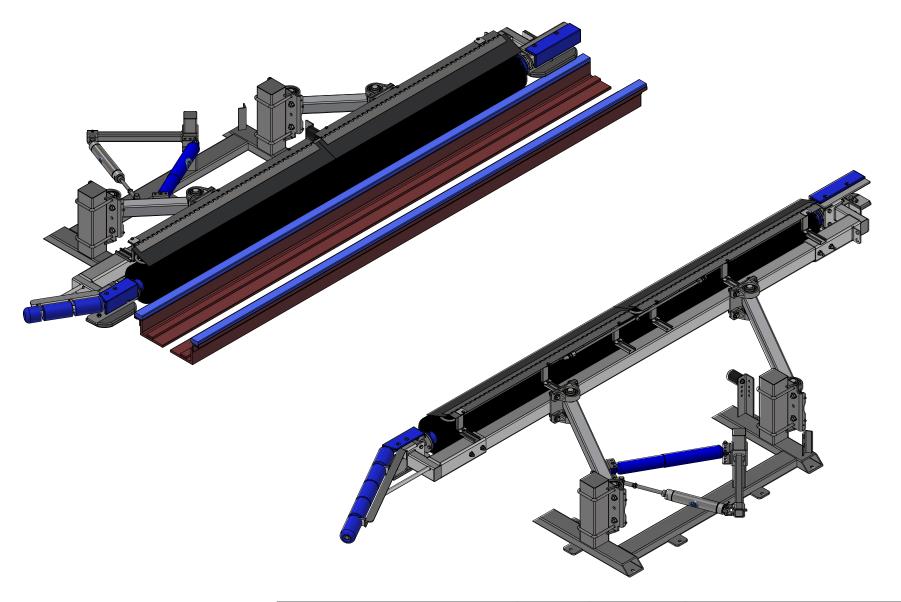

PATH:L:\Designs\Product Lines\Tire Washer\Tire Shine\TB2 - Tire Dressing Applicator [Hydraulic]\TB2 - Tire Dressing Applicator [Hydraulic].iam

|      | Parts List |                                              |  |  |  |  |
|------|------------|----------------------------------------------|--|--|--|--|
| ITEM | QTY        | DESCRIPTION                                  |  |  |  |  |
| 1    | 1          | Tire Dressing Applicator [Driver][Hydraulic] |  |  |  |  |
| 8    | 1          | Tire Dressing Applicator [Passenger Side]    |  |  |  |  |