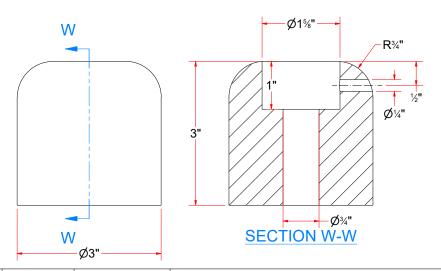

|      |     | Parts List                         |
|------|-----|------------------------------------|
| ITEM | QTY | DESCRIPTION                        |
| 1    | 2   | Plate #1/4" x 6 11/16" x 6 11/16"  |
| 2    | 4   | Unistrut 4" LG                     |
| 3    | 1   | Sq.Tubing [7 Ga.] 3" x 100 1/2" LG |