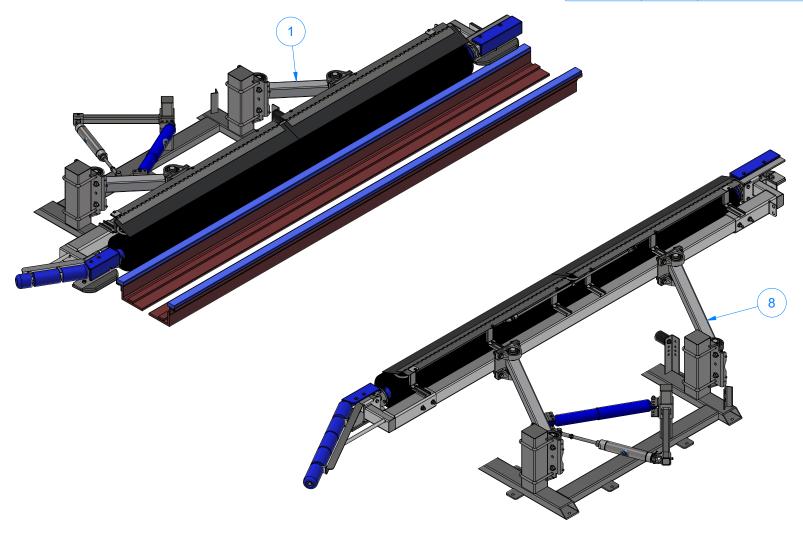

PATH:L:\Designs\Product Lines\Tire Washer\Tire Shine\TB2 - Tire Dressing Applicator [Hydraulic]\TB2 - Tire Dressing Applicator [Hydraulic].iam

|      | Parts List |                                              |  |  |  |  |
|------|------------|----------------------------------------------|--|--|--|--|
| ITEM | QTY        | DESCRIPTION                                  |  |  |  |  |
| 1    | 1          | Tire Dressing Applicator [Driver][Hydraulic] |  |  |  |  |
| 8    | 1          | Tire Dressing Applicator [Passenger Side]    |  |  |  |  |