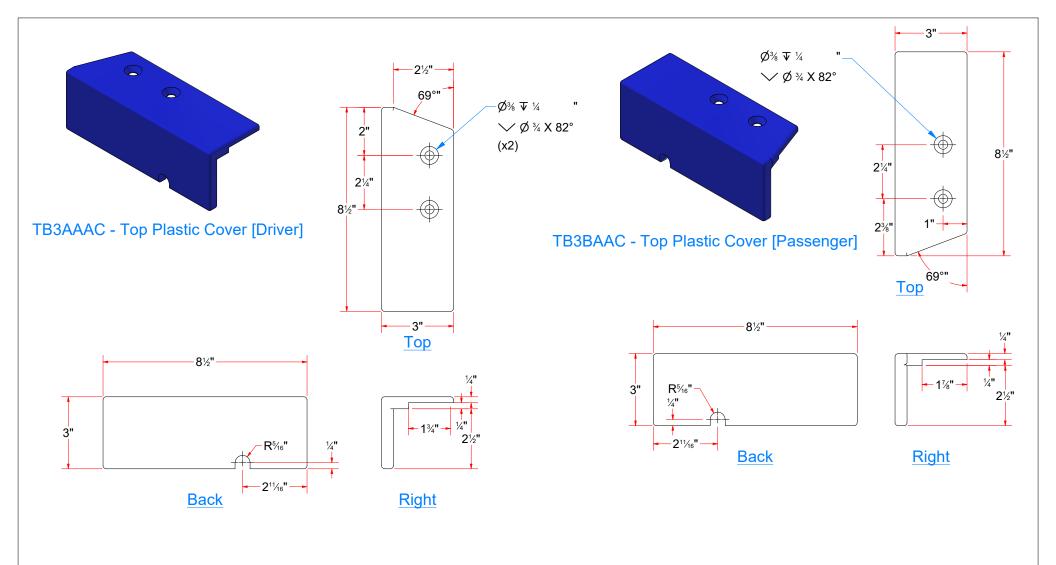

| Ljubomir | CUSTOME             | R: AVW Equipment      |                |
| CHECKED BY                                                                    |          | PROJECT: Tire Shine |                       |                |
| QTY                                                                           |          | DESCRIPT            | ION: Roller Guide Set |                |
| RELEASE<br>DATE                                                               | 8/7/2021 | PART NUM            | IBER: TB3AAAD         | REV# 1         |
| DIMENSION ARE IN INCHES & PROVIDED PRIOR TO SURFACE TREATMENTS, UNLESS NOTED. |          | SIZE<br><b>A</b>    | EST WEIGHT:           | SHEET 28 of 40 |

PATH:L:\Libraries\Productivity\Tire Washer\Push Bar Assembly\Parts\TB3AAAD - Roller Guide Set.iam





PATH:L:\Libraries\Productivity\Tire Washer\Push Bar Assembly\Parts\TB3AAAC - Top Plastic Cover [Driver].ipt







|      |     | Parts List                               |
|------|-----|------------------------------------------|
| ITEM | QTY | DESCRIPTION                              |
| 1    | 1   | Bottom Plate For Stub Shaft (1-1_4in ID) |
| 2    | 1   | Round Shaft - 1 1/4" OD. x 4 3/4" LG.    |



#### TB3AAAEA - Round Shaft - 1 1/4" OD. x 4 3/4" LG.



TB3AAAEB, Bottom Plate For Stub Shaft (1-1\_4in ID)



| Chamfer" | H - 1/4"     | 1/8"                 |
|----------|--------------|----------------------|
| 4¾"      | 2½"  H Front | Ø1½"<br>SECTION H-H  |
|          | 11 2.10118   | <u>OLOTION II-II</u> |

| OLIVA WASH TO | AVW EQUIPMENT CO., INC.<br>105 S. 9TH AVENUE<br>MAYWO