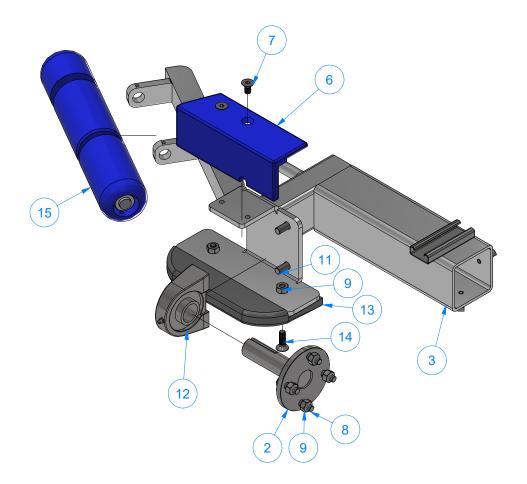

| IBSBAB - Briigh Liriva Aggamniv IPaggandar - Hi |                                                          |                                                                          | Parts List                                                                                                                                                                                                                                                                                                                                                                                                                                                                                                                                                                                                                                                                                                                                                                                                                                                                                                                                                                                                                                                                                                                                                                                                                                                                                                                                                                                                                                                                                                                                                                                                                                                                                                                                                                                                                                                                                                                                                                                                                                                                                                                     |                      |
|-------------------------------------------------|----------------------------------------------------------|--------------------------------------------------------------------------|--------------------------------------------------------------------------------------------------------------------------------------------------------------------------------------------------------------------------------------------------------------------------------------------------------------------------------------------------------------------------------------------------------------------------------------------------------------------------------------------------------------------------------------------------------------------------------------------------------------------------------------------------------------------------------------------------------------------------------------------------------------------------------------------------------------------------------------------------------------------------------------------------------------------------------------------------------------------------------------------------------------------------------------------------------------------------------------------------------------------------------------------------------------------------------------------------------------------------------------------------------------------------------------------------------------------------------------------------------------------------------------------------------------------------------------------------------------------------------------------------------------------------------------------------------------------------------------------------------------------------------------------------------------------------------------------------------------------------------------------------------------------------------------------------------------------------------------------------------------------------------------------------------------------------------------------------------------------------------------------------------------------------------------------------------------------------------------------------------------------------------|----------------------|
| TB3BAB - Brush Drive Assembly [Passenger - H]   | ITEM                                                     | QTY                                                                      | DESCRIPTION                                                                                                                                                                                                                                                                                                                                                                                                                                                                                                                                                                                                                                                                                                                                                                                                                                                                                                                                                                                                                                                                                                                                                                                                                                                                                                                                                                                                                                                                                                                                                                                                                                                                                                                                                                                                                                                                                                                                                                                                                                                                                                                    | PART NUMBER          |
|                                                 | 1                                                        | 1                                                                        | Base Frame for Brush Drive Assembly [Passenger - Hyd.]                                                                                                                                                                                                                                                                                                                                                                                                                                                                                                                                                                                                                                                                                                                                                                                                                                                                                                                                                                                                                                                                                                                                                                                                                                                                                                                                                                                                                                                                                                                                                                                                                                                                                                                                                                                                                                                                                                                                                                                                                                                                         | TB3BABA              |
|                                                 | 2                                                        | 1                                                                        | Rear Bumper 12" LG. [Passenger]                                                                                                                                                                                                                                                                                                                                                                                                                                                                                                                                                                                                                                                                                                                                                                                                                                                                                                                                                                                                                                                                                                                                                                                                                                                                                                                                                                                                                                                                                                                                                                                                                                                                                                                                                                                                                                                                                                                                                                                                                                                                                                | TB3BABC              |
|                                                 | 3                                                        | 1                                                                        | Rear Exit Cover [Passenger]                                                                                                                                                                                                                                                                                                                                                                                                                                                                                                                                                                                                                                                                                                                                                                                                                                                                                                                                                                                                                                                                                                                                                                                                                                                                                                                                                                                                                                                                                                                                                                                                                                                                                                                                                                                                                                                                                                                                                                                                                                                                                                    | TB3BABB              |
|                                                 | 4                                                        | 1                                                                        | Sheet Metal #7 Ga. x 3" x 4" LG.                                                                                                                                                                                                                                                                                                                                                                                                                                                                                                                                                                                                                                                                                                                                                                                                                                                                                                                                                                                                                                                                                                                                                                                                                                                                                                                                                                                                                                                                                                                                                                                                                                                                                                                                                                                                                                                                                                                                                                                                                                                                                               | TB3AABD              |
|                                                 | 5                                                        | 1                                                                        | Parker, Hydraulic Motor                                                                                                                                                                                                                                                                                                                                                                                                                                                                                                                                                                                                                                                                                                                                                                                                                                                                                                                                                                                                                                                                                                                                                                                                                                                                                                                                                                                                                                                                                                                                                                                                                                                                                                                                                                                                                                                                                                                                                                                                                                                                                                        | WA1KM-BMRS200        |
|                                                 | 6                                                        | 1                                                                        | Aluminium Coupling 1 x 1.25 x 3 LG                                                                                                                                                                                                                                                                                                                                                                                                                                                                                                                                                                                                                                                                                                                                                                                                                                                                                                                                                                                                                                                                                                                                                                                                                                                                                                                                                                                                                                                                                                                                                                                                                                                                                                                                                                                                                                                                                                                                                                                                                                                                                             | TB2ADBC              |
|                                                 | 7                                                        | 1                                                                        | Torque Plate #3/16" x 3 1/2" x 7 1/2" LG.                                                                                                                                                                                                                                                                                                                                                                                                                                                                                                                                                                                                                                                                                                                                                                                                                                                                                                                                                                                                                                                                                                                                                                                                                                                                                                                                                                                                                                                                                                                                                                                                                                                                                                                                                                                                                                                                                                                                                                                                                                                                                      | TB3AABF              |
|                                                 | 8                                                        | 1                                                                        | 4-1/2" Stub Shaft                                                                                                                                                                                                                                                                                                                                                                                                                                                                                                                                                                                                                                                                                                                                                                                                                                                                                                                                                                                                                                                                                                                                                                                                                                                                                                                                                                                                                                                                                                                                                                                                                                                                                                                                                                                                                                                                                                                                                                                                                                                                                                              | TB2ADBA              |
|                                                 | 9                                                        | 1                                                                        | Tapped Base Bearing 1-1/4"                                                                                                                                                                                                                                                                                                                                                                                                                                                                                                                                                                                                                                                                                                                                                                                                                                                                                                                                                                                                                                                                                                                                                                                                                                                                                                                                                                                                                                                                                                                                                                                                                                                                                                                                                                                                                                                                                                                                                                                                                                                                                                     | BRG-RB1WB-TB1WC-     |
| 3                                               | 10                                                       | 1                                                                        | 1/2" - 13 x 1.25" UNC Hex Screw                                                                                                                                                                                                                                                                                                                                                                                                                                                                                                                                                                                                                                                                                                                                                                                                                                                                                                                                                                                                                                                                                                                                                                                                                                                                                                                                                                                                                                                                                                                                                                                                                                                                                                                                                                                                                                                                                                                                                                                                                                                                                                | HHCS1213125          |
|                                                 | 11                                                       | 1                                                                        | 1/2" Flat Washer                                                                                                                                                                                                                                                                                                                                                                                                                                                                                                                                                                                                                                                                                                                                                                                                                                                                                                                                                                                                                                                                                                                                                                                                                                                                                                                                                                                                                                                                                                                                                                                                                                                                                                                                                                                                                                                                                                                                                                                                                                                                                                               | FW12                 |
| (14)                                            | 12                                                       | 1                                                                        | 1/2-13 Hex Nut                                                                                                                                                                                                                                                                                                                                                                                                                                                                                                                                                                                                                                                                                                                                                                                                                                                                                                                                                                                                                                                                                                                                                                                                                                                                                                                                                                                                                                                                                                                                                                                                                                                                                                                                                                                                                                                                                                                                                                                                                                                                                                                 | HN1213               |
| (5)                                             | 13                                                       | 4                                                                        | 3/8" - 16 x 3/4" Hex Screw                                                                                                                                                                                                                                                                                                                                                                                                                                                                                                                                                                                                                                                                                                                                                                                                                                                                                                                                                                                                                                                                                                                                                                                                                                                                                                                                                                                                                                                                                                                                                                                                                                                                                                                                                                                                                                                                                                                                                                                                                                                                                                     | HHCS3816075          |
| (17)                                            | 14                                                       | 4                                                                        | Flat Head Screw 3/8"-16 x 1-1/4"                                                                                                                                                                                                                                                                                                                                                                                                                                                                                                                                                                                                                                                                                                                                                                                                                                                                                                                                                                                                                                                                                                                                                                                                                                                                                                                                                                                                                                                                                                                                                                                                                                                                                                                                                                                                                                                                                                                                                                                                                                                                                               | FHSCS3816125F        |
|                                                 | 15                                                       | 6                                                                        | 3/8"-16 18-8ss Heavy Hex Nut                                                                                                                                                                                                                                                                                                                                                                                                                                                                                                                                                                                                                                                                                                                                                                                                                                                                                                                                                                                                                                                                                                                                                                                                                                                                                                                                                                                                                                                                                                                                                                                                                                                                                                                                                                                                                                                                                                                                                                                                                                                                                                   | HHN3816              |
|                                                 | 16                                                       | 4                                                                        | 3/8" - 16 UNC x 1 1/2" Hex Screw                                                                                                                                                                                                                                                                                                                                                                                                                                                                                                                                                                                                                                                                                                                                                                                                                                                                                                                                                                                                                                                                                                                                                                                                                                                                                                                                                                                                                                                                                                                                                                                                                                                                                                                                                                                                                                                                                                                                                                                                                                                                                               | HHCS3816150          |
| (11)(10)                                        | 17                                                       | 2                                                                        | Adapter for 1/2" Tube OD x 1/2" NPT Male Pipe                                                                                                                                                                                                                                                                                                                                                                                                                                                                                                                                                                                                                                                                                                                                                                                                                                                                                                                                                                                                                                                                                                                                                                                                                                                                                                                                                                                                                                                                                                                                                                                                                                                                                                                                                                                                                                                                                                                                                                                                                                                                                  | UNNBLKHDSS050JIC     |
|                                                 | 12 18                                                    | 2                                                                        | 7/16" - 14 x 1.13" UNC Hex Screw                                                                                                                                                                                                                                                                                                                                                                                                                                                                                                                                                                                                                                                                                                                                                                                                                                                                                                                                                                                                                                                                                                                                                                                                                                                                                                                                                                                                                                                                                                                                                                                                                                                                                                                                                                                                                                                                                                                                                                                                                                                                                               | HS010                |
| 7                                               |                                                          |                                                                          |                                                                                                                                                                                                                                                                                                                                                                                                                                                                                                                                                                                                                                                                                                                                                                                                                                                                                                                                                                                                                                                                                                                                                                                                                                                                                                                                                                                                                                                                                                                                                                                                                                                                                                                                                                                                                                                                                                                                                                                                                                                                                                                                |                      |
| 15                                              |                                                          |                                                                          | 8 16                                                                                                                                                                                                                                                                                                                                                                                                                                                                                                                                                                                                                                                                                                                                                                                                                                                                                                                                                                                                                                                                                                                                                                                                                                                                                                                                                                                                                                                                                                                                                                                                                                                                                                                                                                                                                                                                                                                                                                                                                                                                                                                           |                      |
| 13                                              | AVW EQUII                                                |                                                                          | CO., INC.  DRAWN BY  Ljubomir  CUSTOMER: AVW Equipment                                                                                                                                                                                                                                                                                                                                                                                                                                                                                                                                                                                                                                                                                                                                                                                                                                                                                                                                                                                                                                                                                                                                                                                                                                                                                                                                                                                                                                                                                                                                                                                                                                                                                                                                                                                                                                                                                                                                                                                                                                                                         |                      |
| 13<br>9<br>9                                    | AVW EQUII<br>105 S.<br>MAYW<br>Tel: 708-343-7            | 9TH AVE<br>OOD, IL 6                                                     | CO., INC.  ENUE 80153 808-343-9065 BNJ COMB CHECKED BY  CHECKED BY  CHECKED BY  PROJECT: Tire Shine                                                                                                                                                                                                                                                                                                                                                                                                                                                                                                                                                                                                                                                                                                                                                                                                                                                                                                                                                                                                                                                                                                                                                                                                                                                                                                                                                                                                                                                                                                                                                                                                                                                                                                                                                                                                                                                                                                                                                                                                                            |                      |
| 13<br>9<br>9                                    | AVW EQUII<br>105 S.<br>MAYW<br>Tel: 708-343-7<br>WWW.AVV | . 9TH AVE<br>/OOD, IL (<br>7738 Fax: 7<br>WEQUIPME                       | CCO., INC. ENUE 60153 08-343-9065 NT.COM  CTY  CHECKED BY  CHECKED | mbly [Passenger - H] |
| 13 9 9 - COMPANY                                | AVW EQUII<br>105 S.<br>MAYW<br>Tel: 708-343-7<br>WWW.AVV | . 9TH AVE<br>(OOD, IL 6<br>7738 Fax: 7<br>WEQUIPME                       | CO., INC.  INC. INUE 60153 08-343-9065 INT.COM  OTY  CHECKED BY  DESCRIPTION: Brush Drive Asser  ONOTE -  RELEASE DATE  8/7/2021 PART NUMBER: TB3BAB                                                                                                                                                                                                                                                                                                                                                                                                                                                                                                                                                                                                                                                                                                                                                                                                                                                                                                                                                                                                                                                                                                                                                                                                                                                                                                                                                                                                                                                                                                                                                                                                                                                                                                                                                                                                                                                                                                                                                                           | mbly [Passenger - H] |
| 13<br>9<br>9                                    | AVW EQUII 105 S. MAYW Tel: 708-343-7 WWW.AVW             | . 9TH AVE<br>/OOD, IL (6)<br>/7738 Fax: 7/<br>WEQUIPME<br>ETARY<br>ETARY | CO., INC.  ENUE 50153 08-343-9065 ENT.COM  CTO.  TOOLE - RELEASE DATE  DESCRIPTION: Brush Drive Asser  CHECKED BY  RELEASE DATE  8/7/2021  PART NUMBER: TB3BAB                                                                                                                                                                                                                                                                                                                                                                                                                                                                                                                                                                                                                                                                                                                                                                                                                                                                                                                                                                                                                                                                                                                                                                                                                                                                                                                                                                                                                                                                                                                                                                                                                                                                                                                                                                                                                                                                                                                                                                 |                      |