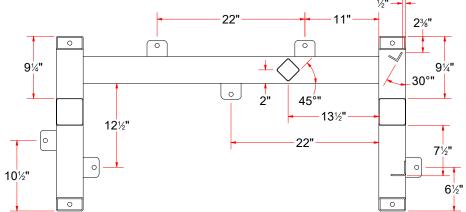

TB3AABA - Base Frame for Brush Drive Assembly [Driver - Hyd.]

| WASH 1 | AVW EQUIPMENT CO., INC.<br>105 S. 9TH AVENUE<br>MAYWOOD, IL 60153<br>Tel: 708-343-7738 Fax: 708-343-9065<br>WWW.AVWEQUIPMENT.COM |
|--------|----------------------------------------------------------------------------------------------------------------------------------|
|        |                                                                                                                                  |

| СН | ECKED BY                                                                      |          | PROJECT:         | Tire Shine                              |                    |
|----|-------------------------------------------------------------------------------|----------|------------------|-----------------------------------------|--------------------|
|    |                                                                               |          |                  |                                         |                    |
|    | QTY                                                                           |          | DESCRIPT         | ION: Base Frame for Brush Drive Assembl | ly [Driver - Hyd.] |
| R  | RELEASE<br>DATE                                                               | 8/7/2021 | PART NUM         | IBER: TB3AABA                           | REV# 1             |
|    | DIMENSION ARE IN INCHES & PROVIDED PRIOR TO SURFACE TREATMENTS, UNLESS NOTED. |          | SIZE<br><b>A</b> | EST WEIGHT:                             | SHEET 12 of 40     |