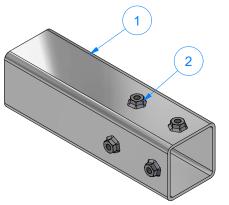

|      |     | Parts List                         |
|------|-----|------------------------------------|
| ITEM | QTY | DESCRIPTION                        |
| 1    | 2   | Plate #1/4" x 6 11/16" x 6 11/16"  |
| 2    | 4   | Unistrut 4" LG                     |
| 3    | 1   | Sq.Tubing [7 Ga.] 3" x 100 1/2" LG |