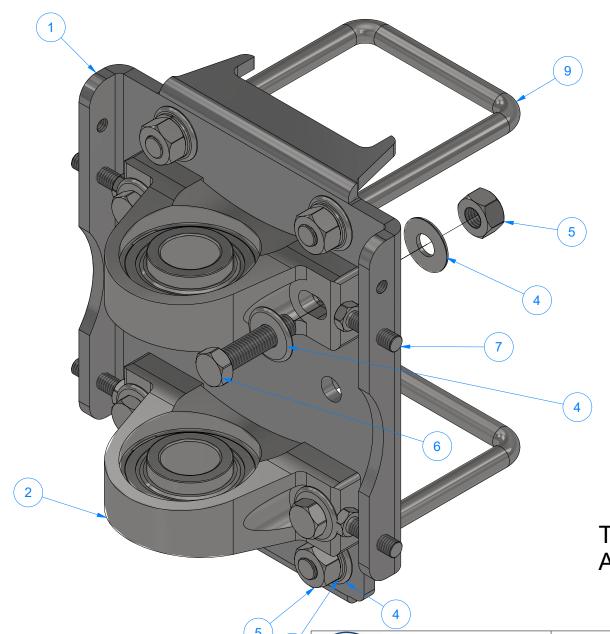

| IBSBAB - Briigh Liriva Aggamniv IPaggandar - Hi |                                                          |                                                                          | Parts List                                                                                                                                                                                                                                                                                                                                                                                                                                                                                                                                                                                                                                                                                                                                                                                                                                                                                                                                                                                                                                                                                                                                                                                                                                                                                                                                                                                                                                                                                                                                                                                                                                                                                                                                                                                                                                                                                                                                                                                                                                                                                                                     |                      |
|-------------------------------------------------|----------------------------------------------------------|--------------------------------------------------------------------------|--------------------------------------------------------------------------------------------------------------------------------------------------------------------------------------------------------------------------------------------------------------------------------------------------------------------------------------------------------------------------------------------------------------------------------------------------------------------------------------------------------------------------------------------------------------------------------------------------------------------------------------------------------------------------------------------------------------------------------------------------------------------------------------------------------------------------------------------------------------------------------------------------------------------------------------------------------------------------------------------------------------------------------------------------------------------------------------------------------------------------------------------------------------------------------------------------------------------------------------------------------------------------------------------------------------------------------------------------------------------------------------------------------------------------------------------------------------------------------------------------------------------------------------------------------------------------------------------------------------------------------------------------------------------------------------------------------------------------------------------------------------------------------------------------------------------------------------------------------------------------------------------------------------------------------------------------------------------------------------------------------------------------------------------------------------------------------------------------------------------------------|----------------------|
| TB3BAB - Brush Drive Assembly [Passenger - H]   | ITEM                                                     | QTY                                                                      | DESCRIPTION                                                                                                                                                                                                                                                                                                                                                                                                                                                                                                                                                                                                                                                                                                                                                                                                                                                                                                                                                                                                                                                                                                                                                                                                                                                                                                                                                                                                                                                                                                                                                                                                                                                                                                                                                                                                                                                                                                                                                                                                                                                                                                                    | PART NUMBER          |
|                                                 | 1                                                        | 1                                                                        | Base Frame for Brush Drive Assembly [Passenger - Hyd.]                                                                                                                                                                                                                                                                                                                                                                                                                                                                                                                                                                                                                                                                                                                                                                                                                                                                                                                                                                                                                                                                                                                                                                                                                                                                                                                                                                                                                                                                                                                                                                                                                                                                                                                                                                                                                                                                                                                                                                                                                                                                         | TB3BABA              |
|                                                 | 2                                                        | 1                                                                        | Rear Bumper 12" LG. [Passenger]                                                                                                                                                                                                                                                                                                                                                                                                                                                                                                                                                                                                                                                                                                                                                                                                                                                                                                                                                                                                                                                                                                                                                                                                                                                                                                                                                                                                                                                                                                                                                                                                                                                                                                                                                                                                                                                                                                                                                                                                                                                                                                | TB3BABC              |
|                                                 | 3                                                        | 1                                                                        | Rear Exit Cover [Passenger]                                                                                                                                                                                                                                                                                                                                                                                                                                                                                                                                                                                                                                                                                                                                                                                                                                                                                                                                                                                                                                                                                                                                                                                                                                                                                                                                                                                                                                                                                                                                                                                                                                                                                                                                                                                                                                                                                                                                                                                                                                                                                                    | TB3BABB              |
|                                                 | 4                                                        | 1                                                                        | Sheet Metal #7 Ga. x 3" x 4" LG.                                                                                                                                                                                                                                                                                                                                                                                                                                                                                                                                                                                                                                                                                                                                                                                                                                                                                                                                                                                                                                                                                                                                                                                                                                                                                                                                                                                                                                                                                                                                                                                                                                                                                                                                                                                                                                                                                                                                                                                                                                                                                               | TB3AABD              |
|                                                 | 5                                                        | 1                                                                        | Parker, Hydraulic Motor                                                                                                                                                                                                                                                                                                                                                                                                                                                                                                                                                                                                                                                                                                                                                                                                                                                                                                                                                                                                                                                                                                                                                                                                                                                                                                                                                                                                                                                                                                                                                                                                                                                                                                                                                                                                                                                                                                                                                                                                                                                                                                        | WA1KM-BMRS200        |
|                                                 | 6                                                        | 1                                                                        | Aluminium Coupling 1 x 1.25 x 3 LG                                                                                                                                                                                                                                                                                                                                                                                                                                                                                                                                                                                                                                                                                                                                                                                                                                                                                                                                                                                                                                                                                                                                                                                                                                                                                                                                                                                                                                                                                                                                                                                                                                                                                                                                                                                                                                                                                                                                                                                                                                                                                             | TB2ADBC              |
|                                                 | 7                                                        | 1                                                                        | Torque Plate #3/16" x 3 1/2" x 7 1/2" LG.                                                                                                                                                                                                                                                                                                                                                                                                                                                                                                                                                                                                                                                                                                                                                                                                                                                                                                                                                                                                                                                                                                                                                                                                                                                                                                                                                                                                                                                                                                                                                                                                                                                                                                                                                                                                                                                                                                                                                                                                                                                                                      | TB3AABF              |
|                                                 | 8                                                        | 1                                                                        | 4-1/2" Stub Shaft                                                                                                                                                                                                                                                                                                                                                                                                                                                                                                                                                                                                                                                                                                                                                                                                                                                                                                                                                                                                                                                                                                                                                                                                                                                                                                                                                                                                                                                                                                                                                                                                                                                                                                                                                                                                                                                                                                                                                                                                                                                                                                              | TB2ADBA              |
|                                                 | 9                                                        | 1                                                                        | Tapped Base Bearing 1-1/4"                                                                                                                                                                                                                                                                                                                                                                                                                                                                                                                                                                                                                                                                                                                                                                                                                                                                                                                                                                                                                                                                                                                                                                                                                                                                                                                                                                                                                                                                                                                                                                                                                                                                                                                                                                                                                                                                                                                                                                                                                                                                                                     | BRG-RB1WB-TB1WC-     |
| 3                                               | 10                                                       | 1                                                                        | 1/2" - 13 x 1.25" UNC Hex Screw                                                                                                                                                                                                                                                                                                                                                                                                                                                                                                                                                                                                                                                                                                                                                                                                                                                                                                                                                                                                                                                                                                                                                                                                                                                                                                                                                                                                                                                                                                                                                                                                                                                                                                                                                                                                                                                                                                                                                                                                                                                                                                | HHCS1213125          |
|                                                 | 11                                                       | 1                                                                        | 1/2" Flat Washer                                                                                                                                                                                                                                                                                                                                                                                                                                                                                                                                                                                                                                                                                                                                                                                                                                                                                                                                                                                                                                                                                                                                                                                                                                                                                                                                                                                                                                                                                                                                                                                                                                                                                                                                                                                                                                                                                                                                                                                                                                                                                                               | FW12                 |
| (14)                                            | 12                                                       | 1                                                                        | 1/2-13 Hex Nut                                                                                                                                                                                                                                                                                                                                                                                                                                                                                                                                                                                                                                                                                                                                                                                                                                                                                                                                                                                                                                                                                                                                                                                                                                                                                                                                                                                                                                                                                                                                                                                                                                                                                                                                                                                                                                                                                                                                                                                                                                                                                                                 | HN1213               |
| (5)                                             | 13                                                       | 4                                                                        | 3/8" - 16 x 3/4" Hex Screw                                                                                                                                                                                                                                                                                                                                                                                                                                                                                                                                                                                                                                                                                                                                                                                                                                                                                                                                                                                                                                                                                                                                                                                                                                                                                                                                                                                                                                                                                                                                                                                                                                                                                                                                                                                                                                                                                                                                                                                                                                                                                                     | HHCS3816075          |
| (17)                                            | 14                                                       | 4                                                                        | Flat Head Screw 3/8"-16 x 1-1/4"                                                                                                                                                                                                                                                                                                                                                                                                                                                                                                                                                                                                                                                                                                                                                                                                                                                                                                                                                                                                                                                                                                                                                                                                                                                                                                                                                                                                                                                                                                                                                                                                                                                                                                                                                                                                                                                                                                                                                                                                                                                                                               | FHSCS3816125F        |
|                                                 | 15                                                       | 6                                                                        | 3/8"-16 18-8ss Heavy Hex Nut                                                                                                                                                                                                                                                                                                                                                                                                                                                                                                                                                                                                                                                                                                                                                                                                                                                                                                                                                                                                                                                                                                                                                                                                                                                                                                                                                                                                                                                                                                                                                                                                                                                                                                                                                                                                                                                                                                                                                                                                                                                                                                   | HHN3816              |
|                                                 | 16                                                       | 4                                                                        | 3/8" - 16 UNC x 1 1/2" Hex Screw                                                                                                                                                                                                                                                                                                                                                                                                                                                                                                                                                                                                                                                                                                                                                                                                                                                                                                                                                                                                                                                                                                                                                                                                                                                                                                                                                                                                                                                                                                                                                                                                                                                                                                                                                                                                                                                                                                                                                                                                                                                                                               | HHCS3816150          |
| (11)(10)                                        | 17                                                       | 2                                                                        | Adapter for 1/2" Tube OD x 1/2" NPT Male Pipe                                                                                                                                                                                                                                                                                                                                                                                                                                                                                                                                                                                                                                                                                                                                                                                                                                                                                                                                                                                                                                                                                                                                                                                                                                                                                                                                                                                                                                                                                                                                                                                                                                                                                                                                                                                                                                                                                                                                                                                                                                                                                  | UNNBLKHDSS050JIC     |
|                                                 | 12 18                                                    | 2                                                                        | 7/16" - 14 x 1.13" UNC Hex Screw                                                                                                                                                                                                                                                                                                                                                                                                                                                                                                                                                                                                                                                                                                                                                                                                                                                                                                                                                                                                                                                                                                                                                                                                                                                                                                                                                                                                                                                                                                                                                                                                                                                                                                                                                                                                                                                                                                                                                                                                                                                                                               | HS010                |
| 7                                               |                                                          |                                                                          |                                                                                                                                                                                                                                                                                                                                                                                                                                                                                                                                                                                                                                                                                                                                                                                                                                                                                                                                                                                                                                                                                                                                                                                                                                                                                                                                                                                                                                                                                                                                                                                                                                                                                                                                                                                                                                                                                                                                                                                                                                                                                                                                |                      |
| 15                                              |                                                          |                                                                          | 8 16                                                                                                                                                                                                                                                                                                                                                                                                                                                                                                                                                                                                                                                                                                                                                                                                                                                                                                                                                                                                                                                                                                                                                                                                                                                                                                                                                                                                                                                                                                                                                                                                                                                                                                                                                                                                                                                                                                                                                                                                                                                                                                                           |                      |
| 13                                              | AVW EQUII                                                |                                                                          | CO., INC.  DRAWN BY  Ljubomir  CUSTOMER: AVW Equipment                                                                                                                                                                                                                                                                                                                                                                                                                                                                                                                                                                                                                                                                                                                                                                                                                                                                                                                                                                                                                                                                                                                                                                                                                                                                                                                                                                                                                                                                                                                                                                                                                                                                                                                                                                                                                                                                                                                                                                                                                                                                         |                      |
| 13<br>9<br>9                                    | AVW EQUII<br>105 S.<br>MAYW<br>Tel: 708-343-7            | 9TH AVE<br>OOD, IL 6                                                     | CO., INC.  ENUE 80153 808-343-9065 BNJ COMB CHECKED BY  CHECKED BY  CHECKED BY  PROJECT: Tire Shine                                                                                                                                                                                                                                                                                                                                                                                                                                                                                                                                                                                                                                                                                                                                                                                                                                                                                                                                                                                                                                                                                                                                                                                                                                                                                                                                                                                                                                                                                                                                                                                                                                                                                                                                                                                                                                                                                                                                                                                                                            |                      |
| 13<br>9<br>9                                    | AVW EQUII<br>105 S.<br>MAYW<br>Tel: 708-343-7<br>WWW.AVV | . 9TH AVE<br>/OOD, IL (<br>7738 Fax: 7<br>WEQUIPME                       | CCO., INC. ENUE 60153 08-343-9065 NT.COM  CTY  CHECKED BY  CHECKED | mbly [Passenger - H] |
| 13 9 9 - COMPANY                                | AVW EQUII<br>105 S.<br>MAYW<br>Tel: 708-343-7<br>WWW.AVV | . 9TH AVE<br>(OOD, IL 6<br>7738 Fax: 7<br>WEQUIPME                       | CO., INC.  INC. INUE 60153 08-343-9065 INT.COM  OTY  CHECKED BY  DESCRIPTION: Brush Drive Asser  ONOTE -  RELEASE DATE  8/7/2021 PART NUMBER: TB3BAB                                                                                                                                                                                                                                                                                                                                                                                                                                                                                                                                                                                                                                                                                                                                                                                                                                                                                                                                                                                                                                                                                                                                                                                                                                                                                                                                                                                                                                                                                                                                                                                                                                                                                                                                                                                                                                                                                                                                                                           | mbly [Passenger - H] |
| 13<br>9<br>9                                    | AVW EQUII 105 S. MAYW Tel: 708-343-7 WWW.AVW             | . 9TH AVE<br>/OOD, IL (6)<br>/7738 Fax: 7/<br>WEQUIPME<br>ETARY<br>ETARY | CO., INC.  ENUE 50153 08-343-9065 ENT.COM  CTO.  TOOLE - RELEASE DATE  DESCRIPTION: Brush Drive Asser  CHECKED BY  RELEASE DATE  8/7/2021  PART NUMBER: TB3BAB                                                                                                                                                                                                                                                                                                                                                                                                                                                                                                                                                                                                                                                                                                                                                                                                                                                                                                                                                                                                                                                                                                                                                                                                                                                                                                                                                                                                                                                                                                                                                                                                                                                                                                                                                                                                                                                                                                                                                                 |                      |