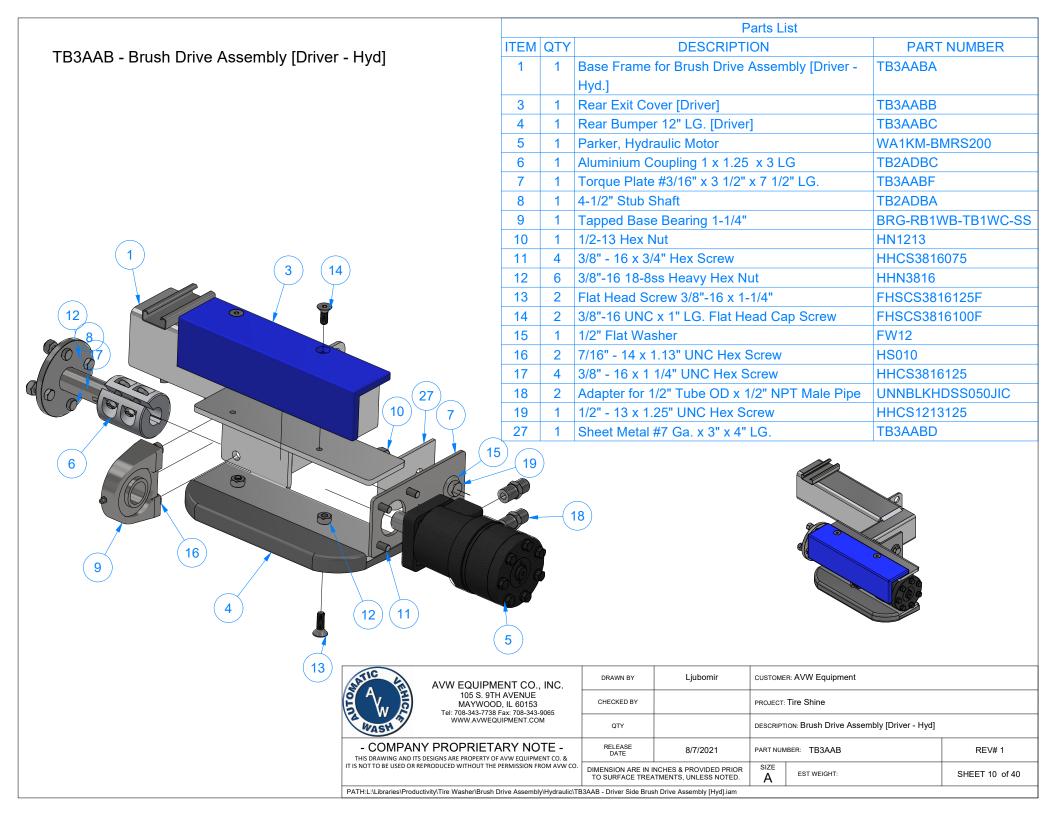

| IBSBAB - Briigh Liriva Aggamniv IPaggandar - Hi |                                                          |                                                                          | Parts List                                                                                                                                                                                                                                                                                                                                                                                                                                                                                                                                                                                                                                                                                                                                                                                                                                                                                                                                                                                                                                                                                                                                                                                                                                                                                                                                                                                                                                                                                                                                                                                                                                                                                                                                                                                                                                                                                                                                                                                                                                                                                                                     |                      |
|-------------------------------------------------|----------------------------------------------------------|--------------------------------------------------------------------------|--------------------------------------------------------------------------------------------------------------------------------------------------------------------------------------------------------------------------------------------------------------------------------------------------------------------------------------------------------------------------------------------------------------------------------------------------------------------------------------------------------------------------------------------------------------------------------------------------------------------------------------------------------------------------------------------------------------------------------------------------------------------------------------------------------------------------------------------------------------------------------------------------------------------------------------------------------------------------------------------------------------------------------------------------------------------------------------------------------------------------------------------------------------------------------------------------------------------------------------------------------------------------------------------------------------------------------------------------------------------------------------------------------------------------------------------------------------------------------------------------------------------------------------------------------------------------------------------------------------------------------------------------------------------------------------------------------------------------------------------------------------------------------------------------------------------------------------------------------------------------------------------------------------------------------------------------------------------------------------------------------------------------------------------------------------------------------------------------------------------------------|----------------------|
| TB3BAB - Brush Drive Assembly [Passenger - H]   | ITEM                                                     | QTY                                                                      | DESCRIPTION                                                                                                                                                                                                                                                                                                                                                                                                                                                                                                                                                                                                                                                                                                                                                                                                                                                                                                                                                                                                                                                                                                                                                                                                                                                                                                                                                                                                                                                                                                                                                                                                                                                                                                                                                                                                                                                                                                                                                                                                                                                                                                                    | PART NUMBER          |
|                                                 | 1                                                        | 1                                                                        | Base Frame for Brush Drive Assembly [Passenger - Hyd.]                                                                                                                                                                                                                                                                                                                                                                                                                                                                                                                                                                                                                                                                                                                                                                                                                                                                                                                                                                                                                                                                                                                                                                                                                                                                                                                                                                                                                                                                                                                                                                                                                                                                                                                                                                                                                                                                                                                                                                                                                                                                         | TB3BABA              |
|                                                 | 2                                                        | 1                                                                        | Rear Bumper 12" LG. [Passenger]                                                                                                                                                                                                                                                                                                                                                                                                                                                                                                                                                                                                                                                                                                                                                                                                                                                                                                                                                                                                                                                                                                                                                                                                                                                                                                                                                                                                                                                                                                                                                                                                                                                                                                                                                                                                                                                                                                                                                                                                                                                                                                | TB3BABC              |
|                                                 | 3                                                        | 1                                                                        | Rear Exit Cover [Passenger]                                                                                                                                                                                                                                                                                                                                                                                                                                                                                                                                                                                                                                                                                                                                                                                                                                                                                                                                                                                                                                                                                                                                                                                                                                                                                                                                                                                                                                                                                                                                                                                                                                                                                                                                                                                                                                                                                                                                                                                                                                                                                                    | TB3BABB              |
|                                                 | 4                                                        | 1                                                                        | Sheet Metal #7 Ga. x 3" x 4" LG.                                                                                                                                                                                                                                                                                                                                                                                                                                                                                                                                                                                                                                                                                                                                                                                                                                                                                                                                                                                                                                                                                                                                                                                                                                                                                                                                                                                                                                                                                                                                                                                                                                                                                                                                                                                                                                                                                                                                                                                                                                                                                               | TB3AABD              |
|                                                 | 5                                                        | 1                                                                        | Parker, Hydraulic Motor                                                                                                                                                                                                                                                                                                                                                                                                                                                                                                                                                                                                                                                                                                                                                                                                                                                                                                                                                                                                                                                                                                                                                                                                                                                                                                                                                                                                                                                                                                                                                                                                                                                                                                                                                                                                                                                                                                                                                                                                                                                                                                        | WA1KM-BMRS200        |
|                                                 | 6                                                        | 1                                                                        | Aluminium Coupling 1 x 1.25 x 3 LG                                                                                                                                                                                                                                                                                                                                                                                                                                                                                                                                                                                                                                                                                                                                                                                                                                                                                                                                                                                                                                                                                                                                                                                                                                                                                                                                                                                                                                                                                                                                                                                                                                                                                                                                                                                                                                                                                                                                                                                                                                                                                             | TB2ADBC              |
|                                                 | 7                                                        | 1                                                                        | Torque Plate #3/16" x 3 1/2" x 7 1/2" LG.                                                                                                                                                                                                                                                                                                                                                                                                                                                                                                                                                                                                                                                                                                                                                                                                                                                                                                                                                                                                                                                                                                                                                                                                                                                                                                                                                                                                                                                                                                                                                                                                                                                                                                                                                                                                                                                                                                                                                                                                                                                                                      | TB3AABF              |
|                                                 | 8                                                        | 1                                                                        | 4-1/2" Stub Shaft                                                                                                                                                                                                                                                                                                                                                                                                                                                                                                                                                                                                                                                                                                                                                                                                                                                                                                                                                                                                                                                                                                                                                                                                                                                                                                                                                                                                                                                                                                                                                                                                                                                                                                                                                                                                                                                                                                                                                                                                                                                                                                              | TB2ADBA              |
|                                                 | 9                                                        | 1                                                                        | Tapped Base Bearing 1-1/4"                                                                                                                                                                                                                                                                                                                                                                                                                                                                                                                                                                                                                                                                                                                                                                                                                                                                                                                                                                                                                                                                                                                                                                                                                                                                                                                                                                                                                                                                                                                                                                                                                                                                                                                                                                                                                                                                                                                                                                                                                                                                                                     | BRG-RB1WB-TB1WC-     |
| 3                                               | 10                                                       | 1                                                                        | 1/2" - 13 x 1.25" UNC Hex Screw                                                                                                                                                                                                                                                                                                                                                                                                                                                                                                                                                                                                                                                                                                                                                                                                                                                                                                                                                                                                                                                                                                                                                                                                                                                                                                                                                                                                                                                                                                                                                                                                                                                                                                                                                                                                                                                                                                                                                                                                                                                                                                | HHCS1213125          |
|                                                 | 11                                                       | 1                                                                        | 1/2" Flat Washer                                                                                                                                                                                                                                                                                                                                                                                                                                                                                                                                                                                                                                                                                                                                                                                                                                                                                                                                                                                                                                                                                                                                                                                                                                                                                                                                                                                                                                                                                                                                                                                                                                                                                                                                                                                                                                                                                                                                                                                                                                                                                                               | FW12                 |
| (14)                                            | 12                                                       | 1                                                                        | 1/2-13 Hex Nut                                                                                                                                                                                                                                                                                                                                                                                                                                                                                                                                                                                                                                                                                                                                                                                                                                                                                                                                                                                                                                                                                                                                                                                                                                                                                                                                                                                                                                                                                                                                                                                                                                                                                                                                                                                                                                                                                                                                                                                                                                                                                                                 | HN1213               |
| (5)                                             | 13                                                       | 4                                                                        | 3/8" - 16 x 3/4" Hex Screw                                                                                                                                                                                                                                                                                                                                                                                                                                                                                                                                                                                                                                                                                                                                                                                                                                                                                                                                                                                                                                                                                                                                                                                                                                                                                                                                                                                                                                                                                                                                                                                                                                                                                                                                                                                                                                                                                                                                                                                                                                                                                                     | HHCS3816075          |
| (17)                                            | 14                                                       | 4                                                                        | Flat Head Screw 3/8"-16 x 1-1/4"                                                                                                                                                                                                                                                                                                                                                                                                                                                                                                                                                                                                                                                                                                                                                                                                                                                                                                                                                                                                                                                                                                                                                                                                                                                                                                                                                                                                                                                                                                                                                                                                                                                                                                                                                                                                                                                                                                                                                                                                                                                                                               | FHSCS3816125F        |
|                                                 | 15                                                       | 6                                                                        | 3/8"-16 18-8ss Heavy Hex Nut                                                                                                                                                                                                                                                                                                                                                                                                                                                                                                                                                                                                                                                                                                                                                                                                                                                                                                                                                                                                                                                                                                                                                                                                                                                                                                                                                                                                                                                                                                                                                                                                                                                                                                                                                                                                                                                                                                                                                                                                                                                                                                   | HHN3816              |
|                                                 | 16                                                       | 4                                                                        | 3/8" - 16 UNC x 1 1/2" Hex Screw                                                                                                                                                                                                                                                                                                                                                                                                                                                                                                                                                                                                                                                                                                                                                                                                                                                                                                                                                                                                                                                                                                                                                                                                                                                                                                                                                                                                                                                                                                                                                                                                                                                                                                                                                                                                                                                                                                                                                                                                                                                                                               | HHCS3816150          |
| (11)(10)                                        | 17                                                       | 2                                                                        | Adapter for 1/2" Tube OD x 1/2" NPT Male Pipe                                                                                                                                                                                                                                                                                                                                                                                                                                                                                                                                                                                                                                                                                                                                                                                                                                                                                                                                                                                                                                                                                                                                                                                                                                                                                                                                                                                                                                                                                                                                                                                                                                                                                                                                                                                                                                                                                                                                                                                                                                                                                  | UNNBLKHDSS050JIC     |
|                                                 | 12 18                                                    | 2                                                                        | 7/16" - 14 x 1.13" UNC Hex Screw                                                                                                                                                                                                                                                                                                                                                                                                                                                                                                                                                                                                                                                                                                                                                                                                                                                                                                                                                                                                                                                                                                                                                                                                                                                                                                                                                                                                                                                                                                                                                                                                                                                                                                                                                                                                                                                                                                                                                                                                                                                                                               | HS010                |
| 7                                               |                                                          |                                                                          |                                                                                                                                                                                                                                                                                                                                                                                                                                                                                                                                                                                                                                                                                                                                                                                                                                                                                                                                                                                                                                                                                                                                                                                                                                                                                                                                                                                                                                                                                                                                                                                                                                                                                                                                                                                                                                                                                                                                                                                                                                                                                                                                |                      |
| 15                                              |                                                          |                                                                          | 8 16                                                                                                                                                                                                                                                                                                                                                                                                                                                                                                                                                                                                                                                                                                                                                                                                                                                                                                                                                                                                                                                                                                                                                                                                                                                                                                                                                                                                                                                                                                                                                                                                                                                                                                                                                                                                                                                                                                                                                                                                                                                                                                                           |                      |
| 13                                              | AVW EQUII                                                |                                                                          | CO., INC.  DRAWN BY  Ljubomir  CUSTOMER: AVW Equipment                                                                                                                                                                                                                                                                                                                                                                                                                                                                                                                                                                                                                                                                                                                                                                                                                                                                                                                                                                                                                                                                                                                                                                                                                                                                                                                                                                                                                                                                                                                                                                                                                                                                                                                                                                                                                                                                                                                                                                                                                                                                         |                      |
| 13<br>9<br>9                                    | AVW EQUII<br>105 S.<br>MAYW<br>Tel: 708-343-7            | 9TH AVE<br>OOD, IL 6                                                     | CO., INC.  ENUE 80153 808-343-9065 BNJ COMB CHECKED BY  CHECKED BY  CHECKED BY  PROJECT: Tire Shine                                                                                                                                                                                                                                                                                                                                                                                                                                                                                                                                                                                                                                                                                                                                                                                                                                                                                                                                                                                                                                                                                                                                                                                                                                                                                                                                                                                                                                                                                                                                                                                                                                                                                                                                                                                                                                                                                                                                                                                                                            |                      |
| 13<br>9<br>9                                    | AVW EQUII<br>105 S.<br>MAYW<br>Tel: 708-343-7<br>WWW.AVV | . 9TH AVE<br>/OOD, IL (<br>7738 Fax: 7<br>WEQUIPME                       | CCO., INC. ENUE 60153 08-343-9065 NT.COM  CTY  CHECKED BY  CHECKED | mbly [Passenger - H] |
| 13 9 9 - COMPANY                                | AVW EQUII<br>105 S.<br>MAYW<br>Tel: 708-343-7<br>WWW.AVV | . 9TH AVE<br>(OOD, IL 6<br>7738 Fax: 7<br>WEQUIPME                       | CO., INC.  INC. INUE 60153 08-343-9065 INT.COM  OTY  CHECKED BY  DESCRIPTION: Brush Drive Asser  ONOTE -  RELEASE DATE  8/7/2021 PART NUMBER: TB3BAB                                                                                                                                                                                                                                                                                                                                                                                                                                                                                                                                                                                                                                                                                                                                                                                                                                                                                                                                                                                                                                                                                                                                                                                                                                                                                                                                                                                                                                                                                                                                                                                                                                                                                                                                                                                                                                                                                                                                                                           | mbly [Passenger - H] |
| 13<br>9<br>9                                    | AVW EQUII 105 S. MAYW Tel: 708-343-7 WWW.AVW             | . 9TH AVE<br>/OOD, IL (6)<br>/7738 Fax: 7/<br>WEQUIPME<br>ETARY<br>ETARY | CO., INC.  ENUE 50153 08-343-9065 ENT.COM  CTO.  TOOLE - RELEASE DATE  DESCRIPTION: Brush Drive Asser  CHECKED BY  RELEASE DATE  8/7/2021  PART NUMBER: TB3BAB                                                                                                                                                                                                                                                                                                                                                                                                                                                                                                                                                                                                                                                                                                                                                                                                                                                                                                                                                                                                                                                                                                                                                                                                                                                                                                                                                                                                                                                                                                                                                                                                                                                                                                                                                                                                                                                                                                                                                                 |                      |