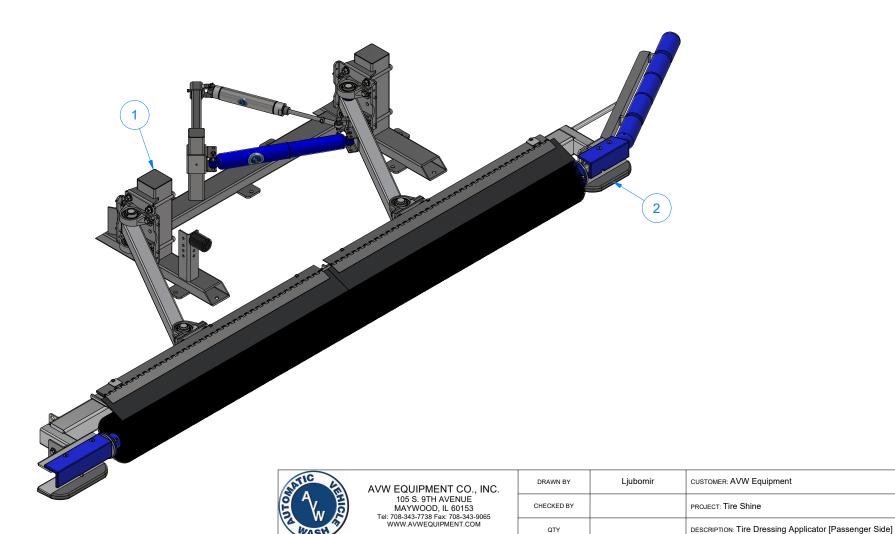

## TB2A - Tire Dressing Applicator [Driver][Hydraulic]

|      |     | Parts List                                    |
|------|-----|-----------------------------------------------|
| ITEM | QTY | DESCRIPTION                                   |
| 1    | 1   | Tire Shine Frame Assembly [Driver]            |
| 2    | 1   | Tire Shine Brush Assembly [Driver][Hydraulic] |