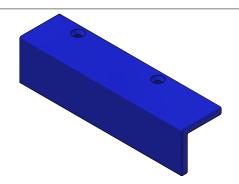

TB3AABA - Base Frame for Brush Drive Assembly [Driver - Hyd.]

| WASH 1 | AVW EQUIPMENT CO., INC.<br>105 S. 9TH AVENUE<br>MAYWOOD, IL 60153<br>Tel: 708-343-7738 Fax: 708-343-9065<br>WWW.AVWEQUIPMENT.COM |
|--------|----------------------------------------------------------------------------------------------------------------------------------|
|        |                                                                                                                                  |

| СН | ECKED BY                                                                      |          | PROJECT:         | Tire Shine                              |                    |
|----|-------------------------------------------------------------------------------|----------|------------------|-----------------------------------------|--------------------|
|    |                                                                               |          |                  |                                         |                    |
|    | QTY                                                                           |          | DESCRIPT         | ION: Base Frame for Brush Drive Assembl | ly [Driver - Hyd.] |
| R  | RELEASE<br>DATE                                                               | 8/7/2021 | PART NUM         | IBER: TB3AABA                           | REV# 1             |
|    | DIMENSION ARE IN INCHES & PROVIDED PRIOR TO SURFACE TREATMENTS, UNLESS NOTED. |          | SIZE<br><b>A</b> | EST WEIGHT:                             | SHEET 12 of 40     |