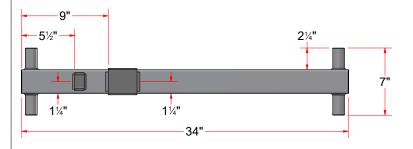

|      |     | Parts List                         |
|------|-----|------------------------------------|
| ITEM | QTY | DESCRIPTION                        |
| 1    | 2   | Plate #1/4" x 6 11/16" x 6 11/16"  |
| 2    | 4   | Unistrut 4" LG                     |
| 3    | 1   | Sq.Tubing [7 Ga.] 3" x 100 1/2" LG |

|      |     | Parts List                                   |                        |
|------|-----|----------------------------------------------|------------------------|
| ITEM | QTY | DESCRIPTION                                  | PART NUMBER            |
| 1    | 4   | SQUARE BOLT - 3/8"-16 x 3/4" L               | SB3816075              |
| 2    | 1   | Sheet Metal [18 Ga.] 1 7/8" x 2 7/8"         | PLSS18GX0188X0288X0H   |
| 3    | 1   | Plate #3/16" x 2" x 3" LG.                   | TB3AABAB               |
| 4    | 1   | Plate for the Base Frame [Hydraulic][Driver] | TB3AABAA               |
| 5    | 1   | Sq. Tub. Assem. 3-1/2" x 12"                 | TB3AAAAA               |
| 6    | 1   | Unistrut 1/2" x 1-1/2" x 4"                  | UN050150400            |
| 7    | 1   | Rct.Tubing [7 Ga.] 2" x 3" x 7" LG.          | RCTSS07GX200X300X00700 |

TB3AABA - Base Frame for Brush Drive Assembly [Driver - Hyd.]

| WASH 1 | AVW EQUIPMENT CO., INC.<br>105 S. 9TH AVENUE<br>MAYWOOD, IL 60153<br>Tel: 708-343-7738 Fax: 708-343-9065<br>WWW.AVWEQUIPMENT.COM |
|--------|----------------------------------------------------------------------------------------------------------------------------------|
|        |                                                                                                                                  |