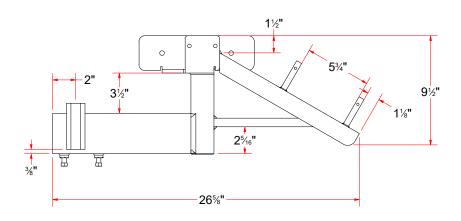

TB3AABA - Base Frame for Brush Drive Assembly [Driver - Hyd.]

| WASH 1 | AVW EQUIPMENT CO., INC.<br>105 S. 9TH AVENUE<br>MAYWOOD, IL 60153<br>Tel: 708-343-7738 Fax: 708-343-9065<br>WWW.AVWEQUIPMENT.COM |
|--------|----------------------------------------------------------------------------------------------------------------------------------|
|        |                                                                                                                                  |

| СН | ECKED BY                                                                      |          | PROJECT:         | Tire Shine                              |                    |
|----|-------------------------------------------------------------------------------|----------|------------------|-----------------------------------------|--------------------|
|    |                                                                               |          |                  |                                         |                    |
|    | QTY                                                                           |          | DESCRIPT         | ION: Base Frame for Brush Drive Assembl | ly [Driver - Hyd.] |
| R  | RELEASE<br>DATE                                                               | 8/7/2021 | PART NUM         | IBER: TB3AABA                           | REV# 1             |
|    | DIMENSION ARE IN INCHES & PROVIDED PRIOR TO SURFACE TREATMENTS, UNLESS NOTED. |          | SIZE<br><b>A</b> | EST WEIGHT:                             | SHEET 12 of 40     |