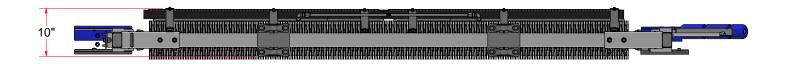

## Tire Shine Brush Assembly [Driver][Hydraulic]

| 105 S. 9TH AVENUE MAYWOOD, IL 60153 Tel: 708-343-7738 Fax: 708-343-9065 WWW.AVWEQUIPMENT.COM  - COMPANY PROPRIETARY NOTE - THIS DRAWING AND ITS DESIGNS ARE PROPERTY OF AVW EQUIPMENT CO. | AVW EQUIPMENT CO., INC.                               | DRAWN BY             | Ljubomir                                        | CUSTOME                                                    | er: AVW Equipment   |               |  |
|-------------------------------------------------------------------------------------------------------------------------------------------------------------------------------------------|-------------------------------------------------------|----------------------|-------------------------------------------------|------------------------------------------------------------|---------------------|---------------|--|
|                                                                                                                                                                                           | MAYWOOD, IL 60153                                     | CHECKED BY           |                                                 | PROJECT:                                                   | PROJECT: Tire Shine |               |  |
|                                                                                                                                                                                           |                                                       | QTY                  |                                                 | DESCRIPTION: Tire Shine Brush Assembly [Driver][Hydraulic] |                     |               |  |
|                                                                                                                                                                                           | - COMPANY PROPRIETARY NOTE -                          |                      | 8/7/2021                                        | PART NUM                                                   | MBER: TB2AA         | REV# 1        |  |
| IT IS NOT TO BE USED OR RE                                                                                                                                                                | PRODUCED WITHOUT THE PERMISSION FROM AVW CO.          |                      | NCHES & PROVIDED PRIOR<br>TMENTS, UNLESS NOTED. | SIZE<br>A                                                  | EST WEIGHT:         | SHEET 6 of 40 |  |
| PATH:L:\Libraries\Product                                                                                                                                                                 | tivity\Tire Washer\Tire Shine Assemblies\TB2AA - Tire | Shine Brush Assembly | [Driver][Hydraulic].iam                         |                                                            |                     |               |  |