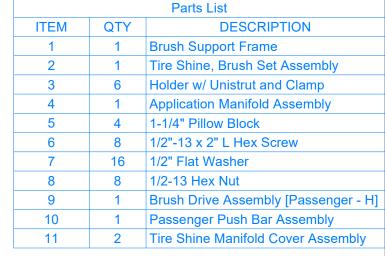

|      |     | Parts List                         |
|------|-----|------------------------------------|
| ITEM | QTY | DESCRIPTION                        |
| 1    | 2   | Plate #1/4" x 6 11/16" x 6 11/16"  |
| 2    | 4   | Unistrut 4" LG                     |
| 3    | 1   | Sq.Tubing [7 Ga.] 3" x 100 1/2" LG |

| IBSBAB - Briigh Liriva Aggamniv IPaggandar - Hi |                                                          |                                                                          | Parts List                                                                                                                                                                                                                                                                                                                                                                                                                                                                                                                                                                                                                                                                                                                                                                                                                                                                                                                                                                                                                                                                                                                                                                                                                                                                                                                                                                                                                                                                                                                                                                                                                                                                                                                                                                                                                                                                                                                                                                                                                                                                                                                     |                      |
|-------------------------------------------------|----------------------------------------------------------|--------------------------------------------------------------------------|--------------------------------------------------------------------------------------------------------------------------------------------------------------------------------------------------------------------------------------------------------------------------------------------------------------------------------------------------------------------------------------------------------------------------------------------------------------------------------------------------------------------------------------------------------------------------------------------------------------------------------------------------------------------------------------------------------------------------------------------------------------------------------------------------------------------------------------------------------------------------------------------------------------------------------------------------------------------------------------------------------------------------------------------------------------------------------------------------------------------------------------------------------------------------------------------------------------------------------------------------------------------------------------------------------------------------------------------------------------------------------------------------------------------------------------------------------------------------------------------------------------------------------------------------------------------------------------------------------------------------------------------------------------------------------------------------------------------------------------------------------------------------------------------------------------------------------------------------------------------------------------------------------------------------------------------------------------------------------------------------------------------------------------------------------------------------------------------------------------------------------|----------------------|
| TB3BAB - Brush Drive Assembly [Passenger - H]   | ITEM                                                     | QTY                                                                      | DESCRIPTION                                                                                                                                                                                                                                                                                                                                                                                                                                                                                                                                                                                                                                                                                                                                                                                                                                                                                                                                                                                                                                                                                                                                                                                                                                                                                                                                                                                                                                                                                                                                                                                                                                                                                                                                                                                                                                                                                                                                                                                                                                                                                                                    | PART NUMBER          |
|                                                 | 1                                                        | 1                                                                        | Base Frame for Brush Drive Assembly [Passenger - Hyd.]                                                                                                                                                                                                                                                                                                                                                                                                                                                                                                                                                                                                                                                                                                                                                                                                                                                                                                                                                                                                                                                                                                                                                                                                                                                                                                                                                                                                                                                                                                                                                                                                                                                                                                                                                                                                                                                                                                                                                                                                                                                                         | TB3BABA              |
|                                                 | 2                                                        | 1                                                                        | Rear Bumper 12" LG. [Passenger]                                                                                                                                                                                                                                                                                                                                                                                                                                                                                                                                                                                                                                                                                                                                                                                                                                                                                                                                                                                                                                                                                                                                                                                                                                                                                                                                                                                                                                                                                                                                                                                                                                                                                                                                                                                                                                                                                                                                                                                                                                                                                                | TB3BABC              |
|                                                 | 3                                                        | 1                                                                        | Rear Exit Cover [Passenger]                                                                                                                                                                                                                                                                                                                                                                                                                                                                                                                                                                                                                                                                                                                                                                                                                                                                                                                                                                                                                                                                                                                                                                                                                                                                                                                                                                                                                                                                                                                                                                                                                                                                                                                                                                                                                                                                                                                                                                                                                                                                                                    | TB3BABB              |
|                                                 | 4                                                        | 1                                                                        | Sheet Metal #7 Ga. x 3" x 4" LG.                                                                                                                                                                                                                                                                                                                                                                                                                                                                                                                                                                                                                                                                                                                                                                                                                                                                                                                                                                                                                                                                                                                                                                                                                                                                                                                                                                                                                                                                                                                                                                                                                                                                                                                                                                                                                                                                                                                                                                                                                                                                                               | TB3AABD              |
|                                                 | 5                                                        | 1                                                                        | Parker, Hydraulic Motor                                                                                                                                                                                                                                                                                                                                                                                                                                                                                                                                                                                                                                                                                                                                                                                                                                                                                                                                                                                                                                                                                                                                                                                                                                                                                                                                                                                                                                                                                                                                                                                                                                                                                                                                                                                                                                                                                                                                                                                                                                                                                                        | WA1KM-BMRS200        |
|                                                 | 6                                                        | 1                                                                        | Aluminium Coupling 1 x 1.25 x 3 LG                                                                                                                                                                                                                                                                                                                                                                                                                                                                                                                                                                                                                                                                                                                                                                                                                                                                                                                                                                                                                                                                                                                                                                                                                                                                                                                                                                                                                                                                                                                                                                                                                                                                                                                                                                                                                                                                                                                                                                                                                                                                                             | TB2ADBC              |
|                                                 | 7                                                        | 1                                                                        | Torque Plate #3/16" x 3 1/2" x 7 1/2" LG.                                                                                                                                                                                                                                                                                                                                                                                                                                                                                                                                                                                                                                                                                                                                                                                                                                                                                                                                                                                                                                                                                                                                                                                                                                                                                                                                                                                                                                                                                                                                                                                                                                                                                                                                                                                                                                                                                                                                                                                                                                                                                      | TB3AABF              |
|                                                 | 8                                                        | 1                                                                        | 4-1/2" Stub Shaft                                                                                                                                                                                                                                                                                                                                                                                                                                                                                                                                                                                                                                                                                                                                                                                                                                                                                                                                                                                                                                                                                                                                                                                                                                                                                                                                                                                                                                                                                                                                                                                                                                                                                                                                                                                                                                                                                                                                                                                                                                                                                                              | TB2ADBA              |
|                                                 | 9                                                        | 1                                                                        | Tapped Base Bearing 1-1/4"                                                                                                                                                                                                                                                                                                                                                                                                                                                                                                                                                                                                                                                                                                                                                                                                                                                                                                                                                                                                                                                                                                                                                                                                                                                                                                                                                                                                                                                                                                                                                                                                                                                                                                                                                                                                                                                                                                                                                                                                                                                                                                     | BRG-RB1WB-TB1WC-     |
| 3                                               | 10                                                       | 1                                                                        | 1/2" - 13 x 1.25" UNC Hex Screw                                                                                                                                                                                                                                                                                                                                                                                                                                                                                                                                                                                                                                                                                                                                                                                                                                                                                                                                                                                                                                                                                                                                                                                                                                                                                                                                                                                                                                                                                                                                                                                                                                                                                                                                                                                                                                                                                                                                                                                                                                                                                                | HHCS1213125          |
|                                                 | 11                                                       | 1                                                                        | 1/2" Flat Washer                                                                                                                                                                                                                                                                                                                                                                                                                                                                                                                                                                                                                                                                                                                                                                                                                                                                                                                                                                                                                                                                                                                                                                                                                                                                                                                                                                                                                                                                                                                                                                                                                                                                                                                                                                                                                                                                                                                                                                                                                                                                                                               | FW12                 |
| (14)                                            | 12                                                       | 1                                                                        | 1/2-13 Hex Nut                                                                                                                                                                                                                                                                                                                                                                                                                                                                                                                                                                                                                                                                                                                                                                                                                                                                                                                                                                                                                                                                                                                                                                                                                                                                                                                                                                                                                                                                                                                                                                                                                                                                                                                                                                                                                                                                                                                                                                                                                                                                                                                 | HN1213               |
| (5)                                             | 13                                                       | 4                                                                        | 3/8" - 16 x 3/4" Hex Screw                                                                                                                                                                                                                                                                                                                                                                                                                                                                                                                                                                                                                                                                                                                                                                                                                                                                                                                                                                                                                                                                                                                                                                                                                                                                                                                                                                                                                                                                                                                                                                                                                                                                                                                                                                                                                                                                                                                                                                                                                                                                                                     | HHCS3816075          |
| (17)                                            | 14                                                       | 4                                                                        | Flat Head Screw 3/8"-16 x 1-1/4"                                                                                                                                                                                                                                                                                                                                                                                                                                                                                                                                                                                                                                                                                                                                                                                                                                                                                                                                                                                                                                                                                                                                                                                                                                                                                                                                                                                                                                                                                                                                                                                                                                                                                                                                                                                                                                                                                                                                                                                                                                                                                               | FHSCS3816125F        |
|                                                 | 15                                                       | 6                                                                        | 3/8"-16 18-8ss Heavy Hex Nut                                                                                                                                                                                                                                                                                                                                                                                                                                                                                                                                                                                                                                                                                                                                                                                                                                                                                                                                                                                                                                                                                                                                                                                                                                                                                                                                                                                                                                                                                                                                                                                                                                                                                                                                                                                                                                                                                                                                                                                                                                                                                                   | HHN3816              |
|                                                 | 16                                                       | 4                                                                        | 3/8" - 16 UNC x 1 1/2" Hex Screw                                                                                                                                                                                                                                                                                                                                                                                                                                                                                                                                                                                                                                                                                                                                                                                                                                                                                                                                                                                                                                                                                                                                                                                                                                                                                                                                                                                                                                                                                                                                                                                                                                                                                                                                                                                                                                                                                                                                                                                                                                                                                               | HHCS3816150          |
| (11)(10)                                        | 17                                                       | 2                                                                        | Adapter for 1/2" Tube OD x 1/2" NPT Male Pipe                                                                                                                                                                                                                                                                                                                                                                                                                                                                                                                                                                                                                                                                                                                                                                                                                                                                                                                                                                                                                                                                                                                                                                                                                                                                                                                                                                                                                                                                                                                                                                                                                                                                                                                                                                                                                                                                                                                                                                                                                                                                                  | UNNBLKHDSS050JIC     |
|                                                 | 12 18                                                    | 2                                                                        | 7/16" - 14 x 1.13" UNC Hex Screw                                                                                                                                                                                                                                                                                                                                                                                                                                                                                                                                                                                                                                                                                                                                                                                                                                                                                                                                                                                                                                                                                                                                                                                                                                                                                                                                                                                                                                                                                                                                                                                                                                                                                                                                                                                                                                                                                                                                                                                                                                                                                               | HS010                |
| 7                                               |                                                          |                                                                          |                                                                                                                                                                                                                                                                                                                                                                                                                                                                                                                                                                                                                                                                                                                                                                                                                                                                                                                                                                                                                                                                                                                                                                                                                                                                                                                                                                                                                                                                                                                                                                                                                                                                                                                                                                                                                                                                                                                                                                                                                                                                                                                                |                      |
| 15                                              |                                                          |                                                                          | 8 16                                                                                                                                                                                                                                                                                                                                                                                                                                                                                                                                                                                                                                                                                                                                                                                                                                                                                                                                                                                                                                                                                                                                                                                                                                                                                                                                                                                                                                                                                                                                                                                                                                                                                                                                                                                                                                                                                                                                                                                                                                                                                                                           |                      |
| 13                                              | AVW EQUII                                                |                                                                          | CO., INC.  DRAWN BY  Ljubomir  CUSTOMER: AVW Equipment                                                                                                                                                                                                                                                                                                                                                                                                                                                                                                                                                                                                                                                                                                                                                                                                                                                                                                                                                                                                                                                                                                                                                                                                                                                                                                                                                                                                                                                                                                                                                                                                                                                                                                                                                                                                                                                                                                                                                                                                                                                                         |                      |
| 13<br>9<br>9                                    | AVW EQUII<br>105 S.<br>MAYW<br>Tel: 708-343-7            | 9TH AVE<br>OOD, IL 6                                                     | CO., INC.  ENUE 80153 808-343-9065 BNJ COMB CHECKED BY  CHECKED BY  CHECKED BY  PROJECT: Tire Shine                                                                                                                                                                                                                                                                                                                                                                                                                                                                                                                                                                                                                                                                                                                                                                                                                                                                                                                                                                                                                                                                                                                                                                                                                                                                                                                                                                                                                                                                                                                                                                                                                                                                                                                                                                                                                                                                                                                                                                                                                            |                      |
| 13<br>9<br>9                                    | AVW EQUII<br>105 S.<br>MAYW<br>Tel: 708-343-7<br>WWW.AVV | . 9TH AVE<br>/OOD, IL (<br>7738 Fax: 7<br>WEQUIPME                       | CCO., INC. ENUE 60153 08-343-9065 NT.COM  CTY  CHECKED BY  CHECKED | mbly [Passenger - H] |
| 13 9 9 - COMPANY                                | AVW EQUII<br>105 S.<br>MAYW<br>Tel: 708-343-7<br>WWW.AVV | . 9TH AVE<br>(OOD, IL 6<br>7738 Fax: 7<br>WEQUIPME                       | CO., INC.  INC. INUE 60153 08-343-9065 INT.COM  OTY  CHECKED BY  DESCRIPTION: Brush Drive Asser  ONOTE -  RELEASE DATE  8/7/2021 PART NUMBER: TB3BAB                                                                                                                                                                                                                                                                                                                                                                                                                                                                                                                                                                                                                                                                                                                                                                                                                                                                                                                                                                                                                                                                                                                                                                                                                                                                                                                                                                                                                                                                                                                                                                                                                                                                                                                                                                                                                                                                                                                                                                           | mbly [Passenger - H] |
| 13<br>9<br>9                                    | AVW EQUII 105 S. MAYW Tel: 708-343-7 WWW.AVW             | . 9TH AVE<br>/OOD, IL (6)<br>/7738 Fax: 7/<br>WEQUIPME<br>ETARY<br>ETARY | CO., INC.  ENUE 50153 08-343-9065 ENT.COM  CTO.  TOOLE - RELEASE DATE  DESCRIPTION: Brush Drive Asser  CHECKED BY  RELEASE DATE  8/7/2021  PART NUMBER: TB3BAB                                                                                                                                                                                                                                                                                                                                                                                                                                                                                                                                                                                                                                                                                                                                                                                                                                                                                                                                                                                                                                                                                                                                                                                                                                                                                                                                                                                                                                                                                                                                                                                                                                                                                                                                                                                                                                                                                                                                                                 |                      |