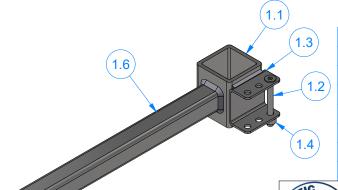

TB3AABA - Base Frame for Brush Drive Assembly [Driver - Hyd.]

| WASH 1 | AVW EQUIPMENT CO., INC.<br>105 S. 9TH AVENUE<br>MAYWOOD, IL 60153<br>Tel: 708-343-7738 Fax: 708-343-9065<br>WWW.AVWEQUIPMENT.COM |
|--------|----------------------------------------------------------------------------------------------------------------------------------|
|        |                                                                                                                                  |

| СН | ECKED BY                                                                      |          | PROJECT:         | Tire Shine                              |                    |
|----|-------------------------------------------------------------------------------|----------|------------------|-----------------------------------------|--------------------|
|    |                                                                               |          |                  |                                         |                    |
|    | QTY                                                                           |          | DESCRIPT         | ION: Base Frame for Brush Drive Assembl | ly [Driver - Hyd.] |
| R  | RELEASE<br>DATE                                                               | 8/7/2021 | PART NUM         | IBER: TB3AABA                           | REV# 1             |
|    | DIMENSION ARE IN INCHES & PROVIDED PRIOR TO SURFACE TREATMENTS, UNLESS NOTED. |          | SIZE<br><b>A</b> | EST WEIGHT:                             | SHEET 12 of 40     |