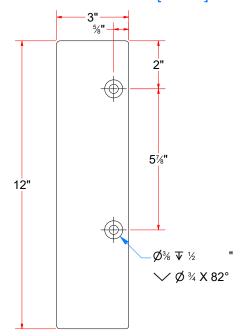

TB3AABA - Base Frame for Brush Drive Assembly [Driver - Hyd.]

| WASH 1 | AVW EQUIPMENT CO., INC.<br>105 S. 9TH AVENUE<br>MAYWOOD, IL 60153<br>Tel: 708-343-7738 Fax: 708-343-9065<br>WWW.AVWEQUIPMENT.COM |
|--------|----------------------------------------------------------------------------------------------------------------------------------|
|        |                                                                                                                                  |

| СН | ECKED BY                                                                      |          | PROJECT:         | Tire Shine                              |                    |
|----|-------------------------------------------------------------------------------|----------|------------------|-----------------------------------------|--------------------|
|    |                                                                               |          |                  |                                         |                    |
|    | QTY                                                                           |          | DESCRIPT         | ION: Base Frame for Brush Drive Assembl | ly [Driver - Hyd.] |
| R  | RELEASE<br>DATE                                                               | 8/7/2021 | PART NUM         | IBER: TB3AABA                           | REV# 1             |
|    | DIMENSION ARE IN INCHES & PROVIDED PRIOR TO SURFACE TREATMENTS, UNLESS NOTED. |          | SIZE<br><b>A</b> | EST WEIGHT:                             | SHEET 12 of 40     |