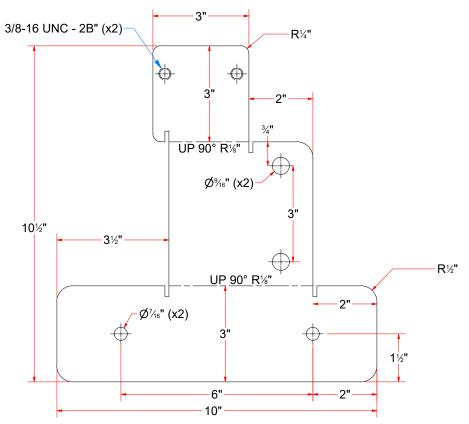

|      |     | Parts List                                   |                        |
|------|-----|----------------------------------------------|------------------------|
| ITEM | QTY | DESCRIPTION                                  | PART NUMBER            |
| 1    | 4   | SQUARE BOLT - 3/8"-16 x 3/4" L               | SB3816075              |
| 2    | 1   | Sheet Metal [18 Ga.] 1 7/8" x 2 7/8"         | PLSS18GX0188X0288X0H   |
| 3    | 1   | Plate #3/16" x 2" x 3" LG.                   | TB3AABAB               |
| 4    | 1   | Plate for the Base Frame [Hydraulic][Driver] | TB3AABAA               |
| 5    | 1   | Sq. Tub. Assem. 3-1/2" x 12"                 | TB3AAAAA               |
| 6    | 1   | Unistrut 1/2" x 1-1/2" x 4"                  | UN050150400            |
| 7    | 1   | Rct.Tubing [7 Ga.] 2" x 3" x 7" LG.          | RCTSS07GX200X300X00700 |

TB3AABA - Base Frame for Brush Drive Assembly [Driver - Hyd.]

| WASH 1 | AVW EQUIPMENT CO., INC.<br>105 S. 9TH AVENUE<br>MAYWOOD, IL 60153<br>Tel: 708-343-7738 Fax: 708-343-9065<br>WWW.AVWEQUIPMENT.COM |
|--------|----------------------------------------------------------------------------------------------------------------------------------|
|        |                                                                                                                                  |

| СН | ECKED BY                                                                      |          | PROJECT:         | Tire Shine                              |                    |
|----|-------------------------------------------------------------------------------|----------|------------------|-----------------------------------------|--------------------|
|    |                                                                               |          |                  |                                         |                    |
|    | QTY                                                                           |          | DESCRIPT         | ION: Base Frame for Brush Drive Assembl | ly [Driver - Hyd.] |
| R  | RELEASE<br>DATE                                                               | 8/7/2021 | PART NUM         | IBER: TB3AABA                           | REV# 1             |
|    | DIMENSION ARE IN INCHES & PROVIDED PRIOR TO SURFACE TREATMENTS, UNLESS NOTED. |          | SIZE<br><b>A</b> | EST WEIGHT:                             | SHEET 12 of 40     |