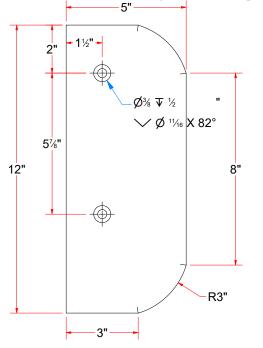

| IBSBAB - Briigh Liriva Aggamniv IPaggandar - Hi |                                                          |                                                                          | Parts List                                                                                                                                                                                                                                                                                                                                                                                                                                                                                                                                                                                                                                                                                                                                                                                                                                                                                                                                                                                                                                                                                                                                                                                                                                                                                                                                                                                                                                                                                                                                                                                                                                                                                                                                                                                                                                                                                                                                                                                                                                                                                                                     |                      |
|-------------------------------------------------|----------------------------------------------------------|--------------------------------------------------------------------------|--------------------------------------------------------------------------------------------------------------------------------------------------------------------------------------------------------------------------------------------------------------------------------------------------------------------------------------------------------------------------------------------------------------------------------------------------------------------------------------------------------------------------------------------------------------------------------------------------------------------------------------------------------------------------------------------------------------------------------------------------------------------------------------------------------------------------------------------------------------------------------------------------------------------------------------------------------------------------------------------------------------------------------------------------------------------------------------------------------------------------------------------------------------------------------------------------------------------------------------------------------------------------------------------------------------------------------------------------------------------------------------------------------------------------------------------------------------------------------------------------------------------------------------------------------------------------------------------------------------------------------------------------------------------------------------------------------------------------------------------------------------------------------------------------------------------------------------------------------------------------------------------------------------------------------------------------------------------------------------------------------------------------------------------------------------------------------------------------------------------------------|----------------------|
| TB3BAB - Brush Drive Assembly [Passenger - H]   | ITEM                                                     | QTY                                                                      | DESCRIPTION                                                                                                                                                                                                                                                                                                                                                                                                                                                                                                                                                                                                                                                                                                                                                                                                                                                                                                                                                                                                                                                                                                                                                                                                                                                                                                                                                                                                                                                                                                                                                                                                                                                                                                                                                                                                                                                                                                                                                                                                                                                                                                                    | PART NUMBER          |
|                                                 | 1                                                        | 1                                                                        | Base Frame for Brush Drive Assembly [Passenger - Hyd.]                                                                                                                                                                                                                                                                                                                                                                                                                                                                                                                                                                                                                                                                                                                                                                                                                                                                                                                                                                                                                                                                                                                                                                                                                                                                                                                                                                                                                                                                                                                                                                                                                                                                                                                                                                                                                                                                                                                                                                                                                                                                         | TB3BABA              |
|                                                 | 2                                                        | 1                                                                        | Rear Bumper 12" LG. [Passenger]                                                                                                                                                                                                                                                                                                                                                                                                                                                                                                                                                                                                                                                                                                                                                                                                                                                                                                                                                                                                                                                                                                                                                                                                                                                                                                                                                                                                                                                                                                                                                                                                                                                                                                                                                                                                                                                                                                                                                                                                                                                                                                | TB3BABC              |
|                                                 | 3                                                        | 1                                                                        | Rear Exit Cover [Passenger]                                                                                                                                                                                                                                                                                                                                                                                                                                                                                                                                                                                                                                                                                                                                                                                                                                                                                                                                                                                                                                                                                                                                                                                                                                                                                                                                                                                                                                                                                                                                                                                                                                                                                                                                                                                                                                                                                                                                                                                                                                                                                                    | TB3BABB              |
|                                                 | 4                                                        | 1                                                                        | Sheet Metal #7 Ga. x 3" x 4" LG.                                                                                                                                                                                                                                                                                                                                                                                                                                                                                                                                                                                                                                                                                                                                                                                                                                                                                                                                                                                                                                                                                                                                                                                                                                                                                                                                                                                                                                                                                                                                                                                                                                                                                                                                                                                                                                                                                                                                                                                                                                                                                               | TB3AABD              |
|                                                 | 5                                                        | 1                                                                        | Parker, Hydraulic Motor                                                                                                                                                                                                                                                                                                                                                                                                                                                                                                                                                                                                                                                                                                                                                                                                                                                                                                                                                                                                                                                                                                                                                                                                                                                                                                                                                                                                                                                                                                                                                                                                                                                                                                                                                                                                                                                                                                                                                                                                                                                                                                        | WA1KM-BMRS200        |
|                                                 | 6                                                        | 1                                                                        | Aluminium Coupling 1 x 1.25 x 3 LG                                                                                                                                                                                                                                                                                                                                                                                                                                                                                                                                                                                                                                                                                                                                                                                                                                                                                                                                                                                                                                                                                                                                                                                                                                                                                                                                                                                                                                                                                                                                                                                                                                                                                                                                                                                                                                                                                                                                                                                                                                                                                             | TB2ADBC              |
|                                                 | 7                                                        | 1                                                                        | Torque Plate #3/16" x 3 1/2" x 7 1/2" LG.                                                                                                                                                                                                                                                                                                                                                                                                                                                                                                                                                                                                                                                                                                                                                                                                                                                                                                                                                                                                                                                                                                                                                                                                                                                                                                                                                                                                                                                                                                                                                                                                                                                                                                                                                                                                                                                                                                                                                                                                                                                                                      | TB3AABF              |
|                                                 | 8                                                        | 1                                                                        | 4-1/2" Stub Shaft                                                                                                                                                                                                                                                                                                                                                                                                                                                                                                                                                                                                                                                                                                                                                                                                                                                                                                                                                                                                                                                                                                                                                                                                                                                                                                                                                                                                                                                                                                                                                                                                                                                                                                                                                                                                                                                                                                                                                                                                                                                                                                              | TB2ADBA              |
|                                                 | 9                                                        | 1                                                                        | Tapped Base Bearing 1-1/4"                                                                                                                                                                                                                                                                                                                                                                                                                                                                                                                                                                                                                                                                                                                                                                                                                                                                                                                                                                                                                                                                                                                                                                                                                                                                                                                                                                                                                                                                                                                                                                                                                                                                                                                                                                                                                                                                                                                                                                                                                                                                                                     | BRG-RB1WB-TB1WC-     |
| 3                                               | 10                                                       | 1                                                                        | 1/2" - 13 x 1.25" UNC Hex Screw                                                                                                                                                                                                                                                                                                                                                                                                                                                                                                                                                                                                                                                                                                                                                                                                                                                                                                                                                                                                                                                                                                                                                                                                                                                                                                                                                                                                                                                                                                                                                                                                                                                                                                                                                                                                                                                                                                                                                                                                                                                                                                | HHCS1213125          |
|                                                 | 11                                                       | 1                                                                        | 1/2" Flat Washer                                                                                                                                                                                                                                                                                                                                                                                                                                                                                                                                                                                                                                                                                                                                                                                                                                                                                                                                                                                                                                                                                                                                                                                                                                                                                                                                                                                                                                                                                                                                                                                                                                                                                                                                                                                                                                                                                                                                                                                                                                                                                                               | FW12                 |
| (14)                                            | 12                                                       | 1                                                                        | 1/2-13 Hex Nut                                                                                                                                                                                                                                                                                                                                                                                                                                                                                                                                                                                                                                                                                                                                                                                                                                                                                                                                                                                                                                                                                                                                                                                                                                                                                                                                                                                                                                                                                                                                                                                                                                                                                                                                                                                                                                                                                                                                                                                                                                                                                                                 | HN1213               |
| (5)                                             | 13                                                       | 4                                                                        | 3/8" - 16 x 3/4" Hex Screw                                                                                                                                                                                                                                                                                                                                                                                                                                                                                                                                                                                                                                                                                                                                                                                                                                                                                                                                                                                                                                                                                                                                                                                                                                                                                                                                                                                                                                                                                                                                                                                                                                                                                                                                                                                                                                                                                                                                                                                                                                                                                                     | HHCS3816075          |
| (17)                                            | 14                                                       | 4                                                                        | Flat Head Screw 3/8"-16 x 1-1/4"                                                                                                                                                                                                                                                                                                                                                                                                                                                                                                                                                                                                                                                                                                                                                                                                                                                                                                                                                                                                                                                                                                                                                                                                                                                                                                                                                                                                                                                                                                                                                                                                                                                                                                                                                                                                                                                                                                                                                                                                                                                                                               | FHSCS3816125F        |
|                                                 | 15                                                       | 6                                                                        | 3/8"-16 18-8ss Heavy Hex Nut                                                                                                                                                                                                                                                                                                                                                                                                                                                                                                                                                                                                                                                                                                                                                                                                                                                                                                                                                                                                                                                                                                                                                                                                                                                                                                                                                                                                                                                                                                                                                                                                                                                                                                                                                                                                                                                                                                                                                                                                                                                                                                   | HHN3816              |
|                                                 | 16                                                       | 4                                                                        | 3/8" - 16 UNC x 1 1/2" Hex Screw                                                                                                                                                                                                                                                                                                                                                                                                                                                                                                                                                                                                                                                                                                                                                                                                                                                                                                                                                                                                                                                                                                                                                                                                                                                                                                                                                                                                                                                                                                                                                                                                                                                                                                                                                                                                                                                                                                                                                                                                                                                                                               | HHCS3816150          |
| (11)(10)                                        | 17                                                       | 2                                                                        | Adapter for 1/2" Tube OD x 1/2" NPT Male Pipe                                                                                                                                                                                                                                                                                                                                                                                                                                                                                                                                                                                                                                                                                                                                                                                                                                                                                                                                                                                                                                                                                                                                                                                                                                                                                                                                                                                                                                                                                                                                                                                                                                                                                                                                                                                                                                                                                                                                                                                                                                                                                  | UNNBLKHDSS050JIC     |
|                                                 | 12 18                                                    | 2                                                                        | 7/16" - 14 x 1.13" UNC Hex Screw                                                                                                                                                                                                                                                                                                                                                                                                                                                                                                                                                                                                                                                                                                                                                                                                                                                                                                                                                                                                                                                                                                                                                                                                                                                                                                                                                                                                                                                                                                                                                                                                                                                                                                                                                                                                                                                                                                                                                                                                                                                                                               | HS010                |
| 7                                               |                                                          |                                                                          |                                                                                                                                                                                                                                                                                                                                                                                                                                                                                                                                                                                                                                                                                                                                                                                                                                                                                                                                                                                                                                                                                                                                                                                                                                                                                                                                                                                                                                                                                                                                                                                                                                                                                                                                                                                                                                                                                                                                                                                                                                                                                                                                |                      |
| 15                                              |                                                          |                                                                          | 8 16                                                                                                                                                                                                                                                                                                                                                                                                                                                                                                                                                                                                                                                                                                                                                                                                                                                                                                                                                                                                                                                                                                                                                                                                                                                                                                                                                                                                                                                                                                                                                                                                                                                                                                                                                                                                                                                                                                                                                                                                                                                                                                                           |                      |
| 13                                              | AVW EQUII                                                |                                                                          | CO., INC.  DRAWN BY  Ljubomir  CUSTOMER: AVW Equipment                                                                                                                                                                                                                                                                                                                                                                                                                                                                                                                                                                                                                                                                                                                                                                                                                                                                                                                                                                                                                                                                                                                                                                                                                                                                                                                                                                                                                                                                                                                                                                                                                                                                                                                                                                                                                                                                                                                                                                                                                                                                         |                      |
| 13<br>9<br>9                                    | AVW EQUII<br>105 S.<br>MAYW<br>Tel: 708-343-7            | 9TH AVE<br>OOD, IL 6                                                     | CO., INC.  ENUE 80153 808-343-9065 BNJ COMB CHECKED BY  CHECKED BY  CHECKED BY  PROJECT: Tire Shine                                                                                                                                                                                                                                                                                                                                                                                                                                                                                                                                                                                                                                                                                                                                                                                                                                                                                                                                                                                                                                                                                                                                                                                                                                                                                                                                                                                                                                                                                                                                                                                                                                                                                                                                                                                                                                                                                                                                                                                                                            |                      |
| 13<br>9<br>9                                    | AVW EQUII<br>105 S.<br>MAYW<br>Tel: 708-343-7<br>WWW.AVV | . 9TH AVE<br>/OOD, IL (<br>7738 Fax: 7<br>WEQUIPME                       | CCO., INC. ENUE 60153 08-343-9065 NT.COM  CTY  CHECKED BY  CHECKED | mbly [Passenger - H] |
| 13 9 9 - COMPANY                                | AVW EQUII<br>105 S.<br>MAYW<br>Tel: 708-343-7<br>WWW.AVV | . 9TH AVE<br>(OOD, IL 6<br>7738 Fax: 7<br>WEQUIPME                       | CO., INC.  INC. INUE 60153 08-343-9065 INT.COM  OTY  CHECKED BY  DESCRIPTION: Brush Drive Asser  ONOTE -  RELEASE DATE  8/7/2021 PART NUMBER: TB3BAB                                                                                                                                                                                                                                                                                                                                                                                                                                                                                                                                                                                                                                                                                                                                                                                                                                                                                                                                                                                                                                                                                                                                                                                                                                                                                                                                                                                                                                                                                                                                                                                                                                                                                                                                                                                                                                                                                                                                                                           | mbly [Passenger - H] |
| 13<br>9<br>9                                    | AVW EQUII 105 S. MAYW Tel: 708-343-7 WWW.AVW             | . 9TH AVE<br>/OOD, IL (6)<br>/7738 Fax: 7/<br>WEQUIPME<br>ETARY<br>ETARY | CO., INC.  ENUE 50153 08-343-9065 ENT.COM  CTO.  TOOLE - RELEASE DATE  DESCRIPTION: Brush Drive Asser  CHECKED BY  RELEASE DATE  8/7/2021  PART NUMBER: TB3BAB                                                                                                                                                                                                                                                                                                                                                                                                                                                                                                                                                                                                                                                                                                                                                                                                                                                                                                                                                                                                                                                                                                                                                                                                                                                                                                                                                                                                                                                                                                                                                                                                                                                                                                                                                                                                                                                                                                                                                                 |                      |