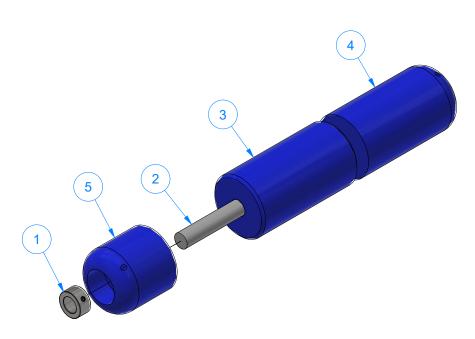

| IBSBAB - Briigh Liriva Aggamniv IPaggandar - Hi |                                                          |                                                                          | Parts List                                                                                                                                                                                                                                                                                                                                                                                                                                                                                                                                                                                                                                                                                                                                                                                                                                                                                                                                                                                                                                                                                                                                                                                                                                                                                                                                                                                                                                                                                                                                                                                                                                                                                                                                                                                                                                                                                                                                                                                                                                                                                                                     |                      |
|-------------------------------------------------|----------------------------------------------------------|--------------------------------------------------------------------------|--------------------------------------------------------------------------------------------------------------------------------------------------------------------------------------------------------------------------------------------------------------------------------------------------------------------------------------------------------------------------------------------------------------------------------------------------------------------------------------------------------------------------------------------------------------------------------------------------------------------------------------------------------------------------------------------------------------------------------------------------------------------------------------------------------------------------------------------------------------------------------------------------------------------------------------------------------------------------------------------------------------------------------------------------------------------------------------------------------------------------------------------------------------------------------------------------------------------------------------------------------------------------------------------------------------------------------------------------------------------------------------------------------------------------------------------------------------------------------------------------------------------------------------------------------------------------------------------------------------------------------------------------------------------------------------------------------------------------------------------------------------------------------------------------------------------------------------------------------------------------------------------------------------------------------------------------------------------------------------------------------------------------------------------------------------------------------------------------------------------------------|----------------------|
| TB3BAB - Brush Drive Assembly [Passenger - H]   | ITEM                                                     | QTY                                                                      | DESCRIPTION                                                                                                                                                                                                                                                                                                                                                                                                                                                                                                                                                                                                                                                                                                                                                                                                                                                                                                                                                                                                                                                                                                                                                                                                                                                                                                                                                                                                                                                                                                                                                                                                                                                                                                                                                                                                                                                                                                                                                                                                                                                                                                                    | PART NUMBER          |
|                                                 | 1                                                        | 1                                                                        | Base Frame for Brush Drive Assembly [Passenger - Hyd.]                                                                                                                                                                                                                                                                                                                                                                                                                                                                                                                                                                                                                                                                                                                                                                                                                                                                                                                                                                                                                                                                                                                                                                                                                                                                                                                                                                                                                                                                                                                                                                                                                                                                                                                                                                                                                                                                                                                                                                                                                                                                         | TB3BABA              |
|                                                 | 2                                                        | 1                                                                        | Rear Bumper 12" LG. [Passenger]                                                                                                                                                                                                                                                                                                                                                                                                                                                                                                                                                                                                                                                                                                                                                                                                                                                                                                                                                                                                                                                                                                                                                                                                                                                                                                                                                                                                                                                                                                                                                                                                                                                                                                                                                                                                                                                                                                                                                                                                                                                                                                | TB3BABC              |
|                                                 | 3                                                        | 1                                                                        | Rear Exit Cover [Passenger]                                                                                                                                                                                                                                                                                                                                                                                                                                                                                                                                                                                                                                                                                                                                                                                                                                                                                                                                                                                                                                                                                                                                                                                                                                                                                                                                                                                                                                                                                                                                                                                                                                                                                                                                                                                                                                                                                                                                                                                                                                                                                                    | TB3BABB              |
|                                                 | 4                                                        | 1                                                                        | Sheet Metal #7 Ga. x 3" x 4" LG.                                                                                                                                                                                                                                                                                                                                                                                                                                                                                                                                                                                                                                                                                                                                                                                                                                                                                                                                                                                                                                                                                                                                                                                                                                                                                                                                                                                                                                                                                                                                                                                                                                                                                                                                                                                                                                                                                                                                                                                                                                                                                               | TB3AABD              |
|                                                 | 5                                                        | 1                                                                        | Parker, Hydraulic Motor                                                                                                                                                                                                                                                                                                                                                                                                                                                                                                                                                                                                                                                                                                                                                                                                                                                                                                                                                                                                                                                                                                                                                                                                                                                                                                                                                                                                                                                                                                                                                                                                                                                                                                                                                                                                                                                                                                                                                                                                                                                                                                        | WA1KM-BMRS200        |
|                                                 | 6                                                        | 1                                                                        | Aluminium Coupling 1 x 1.25 x 3 LG                                                                                                                                                                                                                                                                                                                                                                                                                                                                                                                                                                                                                                                                                                                                                                                                                                                                                                                                                                                                                                                                                                                                                                                                                                                                                                                                                                                                                                                                                                                                                                                                                                                                                                                                                                                                                                                                                                                                                                                                                                                                                             | TB2ADBC              |
|                                                 | 7                                                        | 1                                                                        | Torque Plate #3/16" x 3 1/2" x 7 1/2" LG.                                                                                                                                                                                                                                                                                                                                                                                                                                                                                                                                                                                                                                                                                                                                                                                                                                                                                                                                                                                                                                                                                                                                                                                                                                                                                                                                                                                                                                                                                                                                                                                                                                                                                                                                                                                                                                                                                                                                                                                                                                                                                      | TB3AABF              |
|                                                 | 8                                                        | 1                                                                        | 4-1/2" Stub Shaft                                                                                                                                                                                                                                                                                                                                                                                                                                                                                                                                                                                                                                                                                                                                                                                                                                                                                                                                                                                                                                                                                                                                                                                                                                                                                                                                                                                                                                                                                                                                                                                                                                                                                                                                                                                                                                                                                                                                                                                                                                                                                                              | TB2ADBA              |
|                                                 | 9                                                        | 1                                                                        | Tapped Base Bearing 1-1/4"                                                                                                                                                                                                                                                                                                                                                                                                                                                                                                                                                                                                                                                                                                                                                                                                                                                                                                                                                                                                                                                                                                                                                                                                                                                                                                                                                                                                                                                                                                                                                                                                                                                                                                                                                                                                                                                                                                                                                                                                                                                                                                     | BRG-RB1WB-TB1WC-     |
| 3                                               | 10                                                       | 1                                                                        | 1/2" - 13 x 1.25" UNC Hex Screw                                                                                                                                                                                                                                                                                                                                                                                                                                                                                                                                                                                                                                                                                                                                                                                                                                                                                                                                                                                                                                                                                                                                                                                                                                                                                                                                                                                                                                                                                                                                                                                                                                                                                                                                                                                                                                                                                                                                                                                                                                                                                                | HHCS1213125          |
|                                                 | 11                                                       | 1                                                                        | 1/2" Flat Washer                                                                                                                                                                                                                                                                                                                                                                                                                                                                                                                                                                                                                                                                                                                                                                                                                                                                                                                                                                                                                                                                                                                                                                                                                                                                                                                                                                                                                                                                                                                                                                                                                                                                                                                                                                                                                                                                                                                                                                                                                                                                                                               | FW12                 |
| (14)                                            | 12                                                       | 1                                                                        | 1/2-13 Hex Nut                                                                                                                                                                                                                                                                                                                                                                                                                                                                                                                                                                                                                                                                                                                                                                                                                                                                                                                                                                                                                                                                                                                                                                                                                                                                                                                                                                                                                                                                                                                                                                                                                                                                                                                                                                                                                                                                                                                                                                                                                                                                                                                 | HN1213               |
| (5)                                             | 13                                                       | 4                                                                        | 3/8" - 16 x 3/4" Hex Screw                                                                                                                                                                                                                                                                                                                                                                                                                                                                                                                                                                                                                                                                                                                                                                                                                                                                                                                                                                                                                                                                                                                                                                                                                                                                                                                                                                                                                                                                                                                                                                                                                                                                                                                                                                                                                                                                                                                                                                                                                                                                                                     | HHCS3816075          |
| (17)                                            | 14                                                       | 4                                                                        | Flat Head Screw 3/8"-16 x 1-1/4"                                                                                                                                                                                                                                                                                                                                                                                                                                                                                                                                                                                                                                                                                                                                                                                                                                                                                                                                                                                                                                                                                                                                                                                                                                                                                                                                                                                                                                                                                                                                                                                                                                                                                                                                                                                                                                                                                                                                                                                                                                                                                               | FHSCS3816125F        |
|                                                 | 15                                                       | 6                                                                        | 3/8"-16 18-8ss Heavy Hex Nut                                                                                                                                                                                                                                                                                                                                                                                                                                                                                                                                                                                                                                                                                                                                                                                                                                                                                                                                                                                                                                                                                                                                                                                                                                                                                                                                                                                                                                                                                                                                                                                                                                                                                                                                                                                                                                                                                                                                                                                                                                                                                                   | HHN3816              |
|                                                 | 16                                                       | 4                                                                        | 3/8" - 16 UNC x 1 1/2" Hex Screw                                                                                                                                                                                                                                                                                                                                                                                                                                                                                                                                                                                                                                                                                                                                                                                                                                                                                                                                                                                                                                                                                                                                                                                                                                                                                                                                                                                                                                                                                                                                                                                                                                                                                                                                                                                                                                                                                                                                                                                                                                                                                               | HHCS3816150          |
| (11)(10)                                        | 17                                                       | 2                                                                        | Adapter for 1/2" Tube OD x 1/2" NPT Male Pipe                                                                                                                                                                                                                                                                                                                                                                                                                                                                                                                                                                                                                                                                                                                                                                                                                                                                                                                                                                                                                                                                                                                                                                                                                                                                                                                                                                                                                                                                                                                                                                                                                                                                                                                                                                                                                                                                                                                                                                                                                                                                                  | UNNBLKHDSS050JIC     |
|                                                 | 12 18                                                    | 2                                                                        | 7/16" - 14 x 1.13" UNC Hex Screw                                                                                                                                                                                                                                                                                                                                                                                                                                                                                                                                                                                                                                                                                                                                                                                                                                                                                                                                                                                                                                                                                                                                                                                                                                                                                                                                                                                                                                                                                                                                                                                                                                                                                                                                                                                                                                                                                                                                                                                                                                                                                               | HS010                |
| 7                                               |                                                          |                                                                          |                                                                                                                                                                                                                                                                                                                                                                                                                                                                                                                                                                                                                                                                                                                                                                                                                                                                                                                                                                                                                                                                                                                                                                                                                                                                                                                                                                                                                                                                                                                                                                                                                                                                                                                                                                                                                                                                                                                                                                                                                                                                                                                                |                      |
| 15                                              |                                                          |                                                                          | 8 16                                                                                                                                                                                                                                                                                                                                                                                                                                                                                                                                                                                                                                                                                                                                                                                                                                                                                                                                                                                                                                                                                                                                                                                                                                                                                                                                                                                                                                                                                                                                                                                                                                                                                                                                                                                                                                                                                                                                                                                                                                                                                                                           |                      |
| 13                                              | AVW EQUII                                                |                                                                          | CO., INC.  DRAWN BY  Ljubomir  CUSTOMER: AVW Equipment                                                                                                                                                                                                                                                                                                                                                                                                                                                                                                                                                                                                                                                                                                                                                                                                                                                                                                                                                                                                                                                                                                                                                                                                                                                                                                                                                                                                                                                                                                                                                                                                                                                                                                                                                                                                                                                                                                                                                                                                                                                                         |                      |
| 13<br>9<br>9                                    | AVW EQUII<br>105 S.<br>MAYW<br>Tel: 708-343-7            | 9TH AVE<br>OOD, IL 6                                                     | CO., INC.  ENUE 80153 808-343-9065 BNJ COMB CHECKED BY  CHECKED BY  CHECKED BY  PROJECT: Tire Shine                                                                                                                                                                                                                                                                                                                                                                                                                                                                                                                                                                                                                                                                                                                                                                                                                                                                                                                                                                                                                                                                                                                                                                                                                                                                                                                                                                                                                                                                                                                                                                                                                                                                                                                                                                                                                                                                                                                                                                                                                            |                      |
| 13<br>9<br>9                                    | AVW EQUII<br>105 S.<br>MAYW<br>Tel: 708-343-7<br>WWW.AVV | . 9TH AVE<br>/OOD, IL (<br>7738 Fax: 7<br>WEQUIPME                       | CCO., INC. ENUE 60153 08-343-9065 NT.COM  CTY  CHECKED BY  CHECKED | mbly [Passenger - H] |
| 13 9 9 - COMPANY                                | AVW EQUII<br>105 S.<br>MAYW<br>Tel: 708-343-7<br>WWW.AVV | . 9TH AVE<br>(OOD, IL 6<br>7738 Fax: 7<br>WEQUIPME                       | CO., INC.  INC. INUE 60153 08-343-9065 INT.COM  OTY  CHECKED BY  DESCRIPTION: Brush Drive Asser  ONOTE -  RELEASE DATE  8/7/2021 PART NUMBER: TB3BAB                                                                                                                                                                                                                                                                                                                                                                                                                                                                                                                                                                                                                                                                                                                                                                                                                                                                                                                                                                                                                                                                                                                                                                                                                                                                                                                                                                                                                                                                                                                                                                                                                                                                                                                                                                                                                                                                                                                                                                           | mbly [Passenger - H] |
| 13<br>9<br>9                                    | AVW EQUII 105 S. MAYW Tel: 708-343-7 WWW.AVW             | . 9TH AVE<br>/OOD, IL (6)<br>/7738 Fax: 7/<br>WEQUIPME<br>ETARY<br>ETARY | CO., INC.  ENUE 50153 08-343-9065 ENT.COM  CTO.  TOOLE - RELEASE DATE  DESCRIPTION: Brush Drive Asser  CHECKED BY  RELEASE DATE  8/7/2021  PART NUMBER: TB3BAB                                                                                                                                                                                                                                                                                                                                                                                                                                                                                                                                                                                                                                                                                                                                                                                                                                                                                                                                                                                                                                                                                                                                                                                                                                                                                                                                                                                                                                                                                                                                                                                                                                                                                                                                                                                                                                                                                                                                                                 |                      |