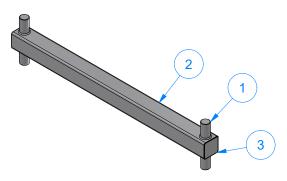

TB3AABA - Base Frame for Brush Drive Assembly [Driver - Hyd.]

| WASH 1 | AVW EQUIPMENT CO., INC.<br>105 S. 9TH AVENUE<br>MAYWOOD, IL 60153<br>Tel: 708-343-7738 Fax: 708-343-9065<br>WWW.AVWEQUIPMENT.COM |
|--------|----------------------------------------------------------------------------------------------------------------------------------|
|        |                                                                                                                                  |

| СН | ECKED BY                                                                      |          | PROJECT:         | Tire Shine                              |                    |
|----|-------------------------------------------------------------------------------|----------|------------------|-----------------------------------------|--------------------|
|    |                                                                               |          |                  |                                         |                    |
|    | QTY                                                                           |          | DESCRIPT         | ION: Base Frame for Brush Drive Assembl | ly [Driver - Hyd.] |
| R  | RELEASE<br>DATE                                                               | 8/7/2021 | PART NUM         | IBER: TB3AABA                           | REV# 1             |
|    | DIMENSION ARE IN INCHES & PROVIDED PRIOR TO SURFACE TREATMENTS, UNLESS NOTED. |          | SIZE<br><b>A</b> | EST WEIGHT:                             | SHEET 12 of 40     |