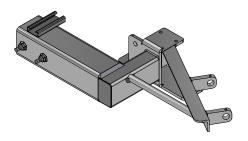

TB3AABA - Base Frame for Brush Drive Assembly [Driver - Hyd.]

| WASH 1 | AVW EQUIPMENT CO., INC.<br>105 S. 9TH AVENUE<br>MAYWOOD, IL 60153<br>Tel: 708-343-7738 Fax: 708-343-9065<br>WWW.AVWEQUIPMENT.COM |
|--------|----------------------------------------------------------------------------------------------------------------------------------|
|        |                                                                                                                                  |

| СН | ECKED BY                                                                      |          | PROJECT:         | Tire Shine                              |                    |
|----|-------------------------------------------------------------------------------|----------|------------------|-----------------------------------------|--------------------|
|    |                                                                               |          |                  |                                         |                    |
|    | QTY                                                                           |          | DESCRIPT         | ION: Base Frame for Brush Drive Assembl | ly [Driver - Hyd.] |
| R  | RELEASE<br>DATE                                                               | 8/7/2021 | PART NUM         | IBER: TB3AABA                           | REV# 1             |
|    | DIMENSION ARE IN INCHES & PROVIDED PRIOR TO SURFACE TREATMENTS, UNLESS NOTED. |          | SIZE<br><b>A</b> | EST WEIGHT:                             | SHEET 12 of 40     |