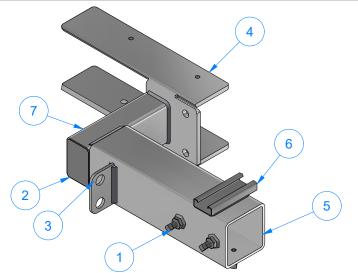

TB3AABA - Base Frame for Brush Drive Assembly [Driver - Hyd.]

| WASH 1 | AVW EQUIPMENT CO., INC.<br>105 S. 9TH AVENUE<br>MAYWOOD, IL 60153<br>Tel: 708-343-7738 Fax: 708-343-9065<br>WWW.AVWEQUIPMENT.COM |
|--------|----------------------------------------------------------------------------------------------------------------------------------|
|        |                                                                                                                                  |

| СН | ECKED BY                                                                      |          | PROJECT:         | Tire Shine                              |                    |
|----|-------------------------------------------------------------------------------|----------|------------------|-----------------------------------------|--------------------|
|    |                                                                               |          |                  |                                         |                    |
|    | QTY                                                                           |          | DESCRIPT         | ION: Base Frame for Brush Drive Assembl | ly [Driver - Hyd.] |
| R  | RELEASE<br>DATE                                                               | 8/7/2021 | PART NUM         | IBER: TB3AABA                           | REV# 1             |
|    | DIMENSION ARE IN INCHES & PROVIDED PRIOR TO SURFACE TREATMENTS, UNLESS NOTED. |          | SIZE<br><b>A</b> | EST WEIGHT:                             | SHEET 12 of 40     |