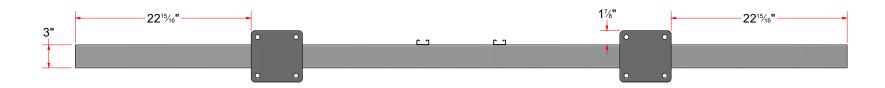

|      |     | Parts List                         |
|------|-----|------------------------------------|
| ITEM | QTY | DESCRIPTION                        |
| 1    | 2   | Plate #1/4" x 6 11/16" x 6 11/16"  |
| 2    | 4   | Unistrut 4" LG                     |
| 3    | 1   | Sq.Tubing [7 Ga.] 3" x 100 1/2" LG |