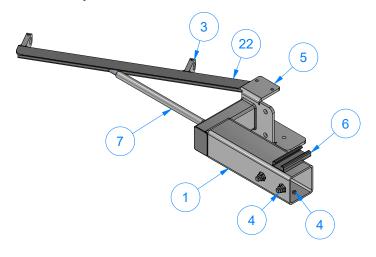

|      |     | Parts List                                   |                        |
|------|-----|----------------------------------------------|------------------------|
| ITEM | QTY | DESCRIPTION                                  | PART NUMBER            |
| 1    | 4   | SQUARE BOLT - 3/8"-16 x 3/4" L               | SB3816075              |
| 2    | 1   | Sheet Metal [18 Ga.] 1 7/8" x 2 7/8"         | PLSS18GX0188X0288X0H   |
| 3    | 1   | Plate #3/16" x 2" x 3" LG.                   | TB3AABAB               |
| 4    | 1   | Plate for the Base Frame [Hydraulic][Driver] | TB3AABAA               |
| 5    | 1   | Sq. Tub. Assem. 3-1/2" x 12"                 | TB3AAAAA               |
| 6    | 1   | Unistrut 1/2" x 1-1/2" x 4"                  | UN050150400            |
| 7    | 1   | Rct.Tubing [7 Ga.] 2" x 3" x 7" LG.          | RCTSS07GX200X300X00700 |

TB3AABA - Base Frame for Brush Drive Assembly [Driver - Hyd.]

| WASH 1 | AVW EQUIPMENT CO., INC.<br>105 S. 9TH AVENUE<br>MAYWOOD, IL 60153<br>Tel: 708-343-7738 Fax: 708-343-9065<br>WWW.AVWEQUIPMENT.COM |
|--------|----------------------------------------------------------------------------------------------------------------------------------|
|        |                                                                                                                                  |

| СН | ECKED BY                                                                      |          | PROJECT:         | Tire Shine                              |                    |
|----|-------------------------------------------------------------------------------|----------|------------------|-----------------------------------------|--------------------|
|    |                                                                               |          |                  |                                         |                    |
|    | QTY                                                                           |          | DESCRIPT         | ION: Base Frame for Brush Drive Assembl | ly [Driver - Hyd.] |
| R  | RELEASE<br>DATE                                                               | 8/7/2021 | PART NUM         | IBER: TB3AABA                           | REV# 1             |
|    | DIMENSION ARE IN INCHES & PROVIDED PRIOR TO SURFACE TREATMENTS, UNLESS NOTED. |          | SIZE<br><b>A</b> | EST WEIGHT:                             | SHEET 12 of 40     |