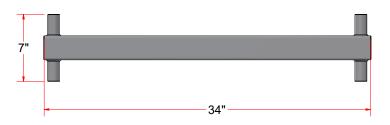

TB3AABA - Base Frame for Brush Drive Assembly [Driver - Hyd.]

| WASH 1 | AVW EQUIPMENT CO., INC.<br>105 S. 9TH AVENUE<br>MAYWOOD, IL 60153<br>Tel: 708-343-7738 Fax: 708-343-9065<br>WWW.AVWEQUIPMENT.COM |
|--------|----------------------------------------------------------------------------------------------------------------------------------|
|        |                                                                                                                                  |

| СН | ECKED BY                                                                      |          | PROJECT:         | Tire Shine                              |                    |
|----|-------------------------------------------------------------------------------|----------|------------------|-----------------------------------------|--------------------|
|    |                                                                               |          |                  |                                         |                    |
|    | QTY                                                                           |          | DESCRIPT         | ION: Base Frame for Brush Drive Assembl | ly [Driver - Hyd.] |
| R  | RELEASE<br>DATE                                                               | 8/7/2021 | PART NUM         | IBER: TB3AABA                           | REV# 1             |
|    | DIMENSION ARE IN INCHES & PROVIDED PRIOR TO SURFACE TREATMENTS, UNLESS NOTED. |          | SIZE<br><b>A</b> | EST WEIGHT:                             | SHEET 12 of 40     |