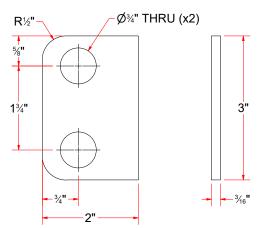

|      |     | Parts List                                   |                        |
|------|-----|----------------------------------------------|------------------------|
| ITEM | QTY | DESCRIPTION                                  | PART NUMBER            |
| 1    | 4   | SQUARE BOLT - 3/8"-16 x 3/4" L               | SB3816075              |
| 2    | 1   | Sheet Metal [18 Ga.] 1 7/8" x 2 7/8"         | PLSS18GX0188X0288X0H   |
| 3    | 1   | Plate #3/16" x 2" x 3" LG.                   | TB3AABAB               |
| 4    | 1   | Plate for the Base Frame [Hydraulic][Driver] | TB3AABAA               |
| 5    | 1   | Sq. Tub. Assem. 3-1/2" x 12"                 | TB3AAAAA               |
| 6    | 1   | Unistrut 1/2" x 1-1/2" x 4"                  | UN050150400            |
| 7    | 1   | Rct.Tubing [7 Ga.] 2" x 3" x 7" LG.          | RCTSS07GX200X300X00700 |