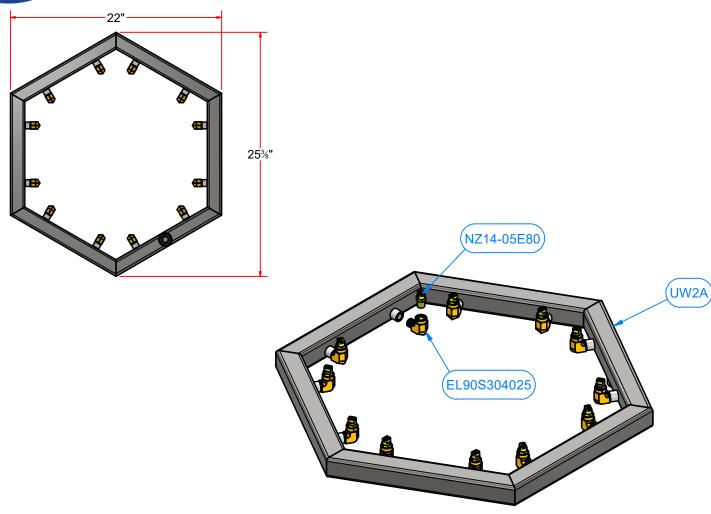

## Under Carriage Wash- Hexagonal

UW2

## **Under Carriage Wash- Hexagonal - UW2**

The **AVW** Stainless Steel **UNDER CARRIAGE** provided with solenoid for reclaim or chemical injection system rust inhibitor.

- Stainless Steel
- PVDF Nozzle
- Fits Over Conveyor Grating
- Easy to Clean and Maintain
- Can be shipped UPS

## **Under Carriage Wash- Hexagonal - UW2**

| Parts List     |     |                                         |
|----------------|-----|-----------------------------------------|
| PART<br>NUMBER | QTY | DESCRIPTION                             |
| UW2A           | 1   | Under Carriage Wash Weld Assy           |
| NZ14-05E80     | 12  | Nozzle - Yellow - 1/4" MNPT             |
| EL90S304025    | 12  | 90deg Street Lbow, 1/4" NPT MalexFemale |