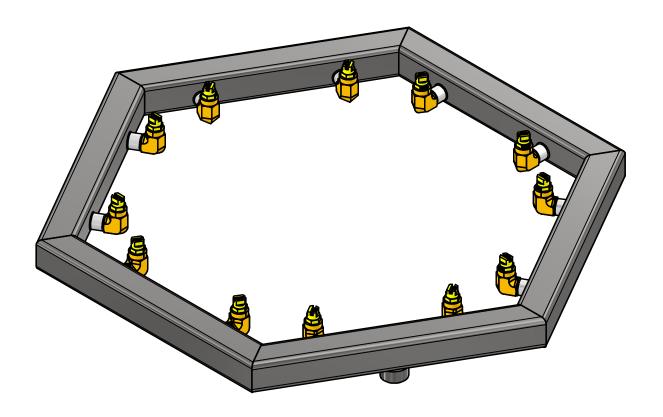

## Under Carriage Wash- Hexagonal

UW2

## **Under Carriage Wash- Hexagonal - UW2**

The **AVW** Stainless Steel **UNDER CARRIAGE** provided with solenoid for reclaim or chemical injection system rust inhibitor.

- Stainless Steel
- PVDF Nozzle
- Fits Over Conveyor Grating
- Easy to Clean and Maintain
- Can be shipped UPS

## **Under Carriage Wash- Hexagonal - UW2**

| Parts List     |     |                                         |
|----------------|-----|-----------------------------------------|
| PART<br>NUMBER | QTY | DESCRIPTION                             |
| UW2A           | 1   | Under Carriage Wash Weld Assy           |
| NZ14-05E80     | 12  | Nozzle - Yellow - 1/4" MNPT             |
| EL90S304025    | 12  | 90deg Street Lbow, 1/4" NPT MalexFemale |