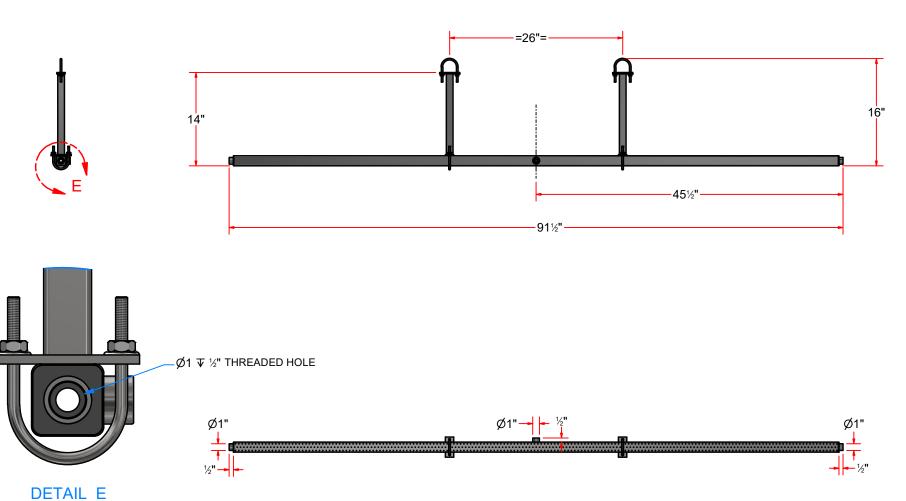

## SPACE REQUIREMENTS

3 of 6

© AVW Equipment Company, Inc. 105 S 9th Ave, Maywood, IL 60153 Phone: 708.343.7738 | Fax: 708.343.9065 www.avwequipment.com General Inquiries: info@avwequipment.com Technical Support: info@avwequipment.com