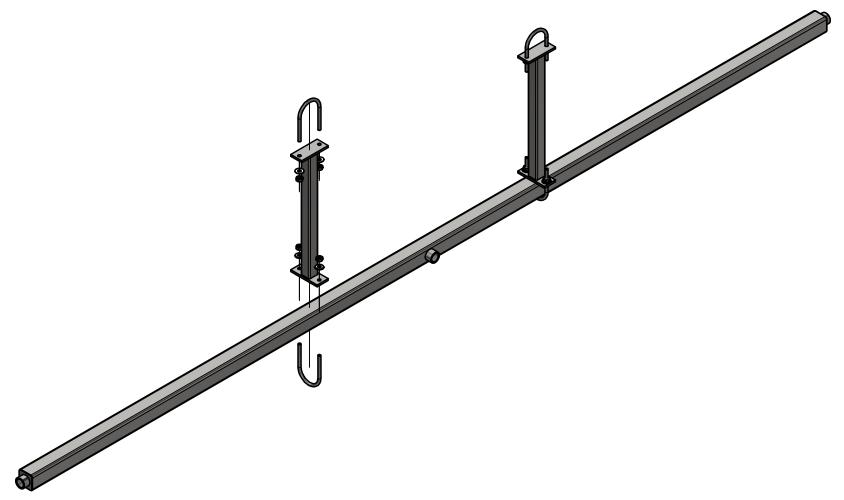

#### DETAIL F

HIC

| Parts List            |     |                                        |
|-----------------------|-----|----------------------------------------|
| PART NUMBER           | QTY | DESCRIPTION                            |
| AA5D-3                | 1   | 3 Rows Manifold Weld Assembly          |
| AA5DA-LRA             | 2   | Shower to Ladder Rack Manifold-Support |
| UB-RD0250X200X325X700 | 4   | U Bolt D 1/4" x 2" x 3 1/4" LG         |
| HN1420                | 8   | 1/4"-20 HEX NUT                        |
| FW14                  | 8   | 1/4" FLAT WASHER                       |

# Shower to Ladder Rack Manifold-Support - AA5DA-LRA