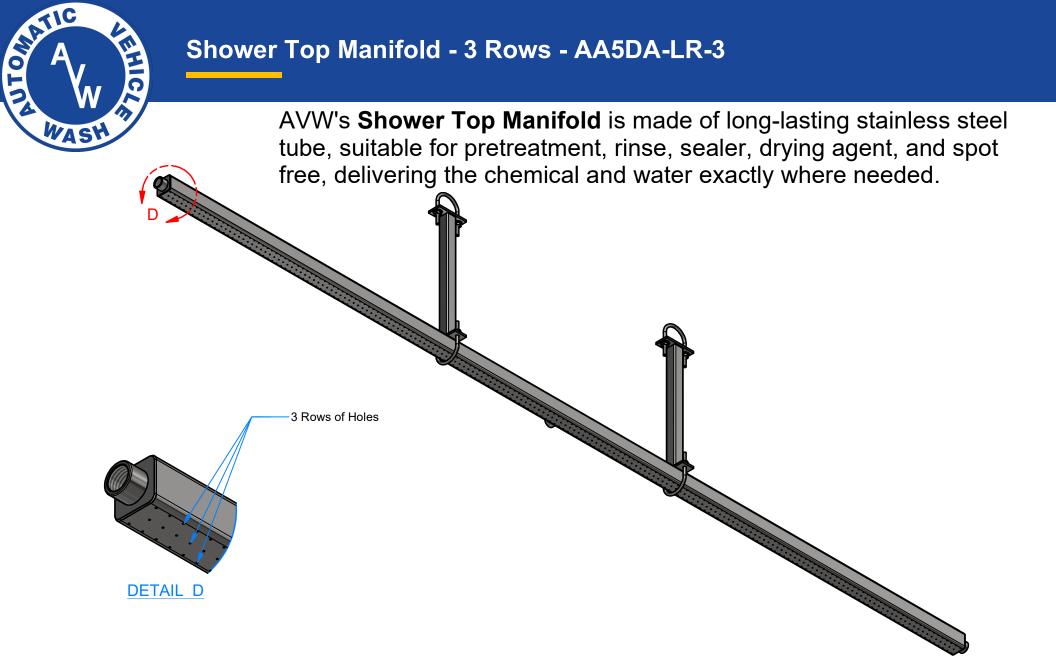

# Shower Top Manifold - 3 Rows

# AA5DA-LR-3

© AVW Equipment Company, Inc.

www.avwequipment.com

This document is confidential and proprietary to AVW EQUIPMENT and cannot be used, disclosed, or duplicated without prior written consent. Consent, prices and availability are subject to change without notice.

### Shower Top Manifold - 3 Rows - AA5DA-LR-3