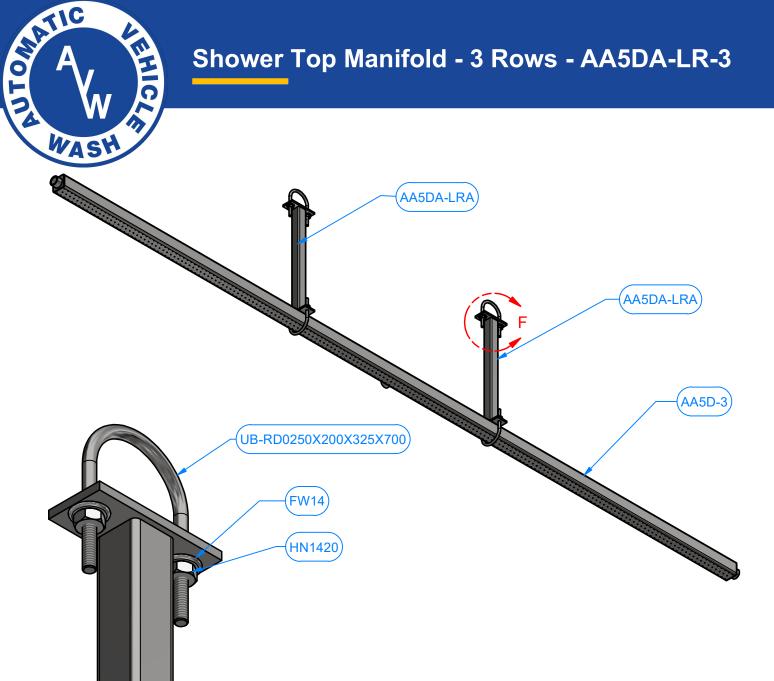

### Shower Top Manifold - 3 Rows - AA5DA-LR-3

#### DETAIL F

HIC

| Parts List            |     |                                        |
|-----------------------|-----|----------------------------------------|
| PART NUMBER           | QTY | DESCRIPTION                            |
| AA5D-3                | 1   | 3 Rows Manifold Weld Assembly          |
| AA5DA-LRA             | 2   | Shower to Ladder Rack Manifold-Support |
| UB-RD0250X200X325X700 | 4   | U Bolt D 1/4" x 2" x 3 1/4" LG         |
| HN1420                | 8   | 1/4"-20 HEX NUT                        |
| FW14                  | 8   | 1/4" FLAT WASHER                       |