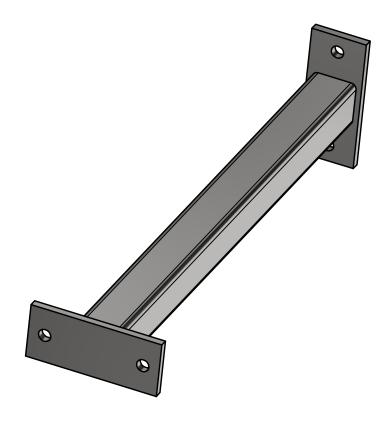

# Shower Top Manifold - 3 Rows

# AA5DA-LR-3

© AVW Equipment Company, Inc.

www.avwequipment.com

This document is confidential and proprietary to AVW EQUIPMENT and cannot be used, disclosed, or duplicated without prior written consent. Consent, prices and availability are subject to change without notice.

### Shower Top Manifold - 3 Rows - AA5DA-LR-3