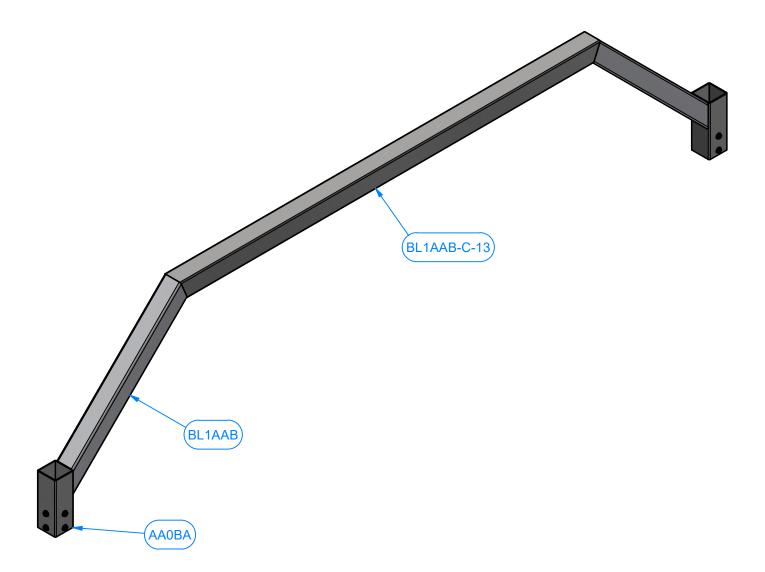

## Top Crossbar, 13' - BL1A-C-13-A

| Parts List  |     |                                                             |  |  |
|-------------|-----|-------------------------------------------------------------|--|--|
| ITEM        | QTY | DESCRIPTION                                                 |  |  |
| BL1AA-C     | 2   | Sq Tubing #7Ga x 4 x 4 x 41.5 LG                            |  |  |
| BL1AAB-C-13 | 1   | Sq. Tubing [7 Gauge] 4" x 103" LG with 67.5 deg corner cuts |  |  |
| AA0BA       | 2   | SLEEVE 4 1/2" SQ. x 12" LG.                                 |  |  |