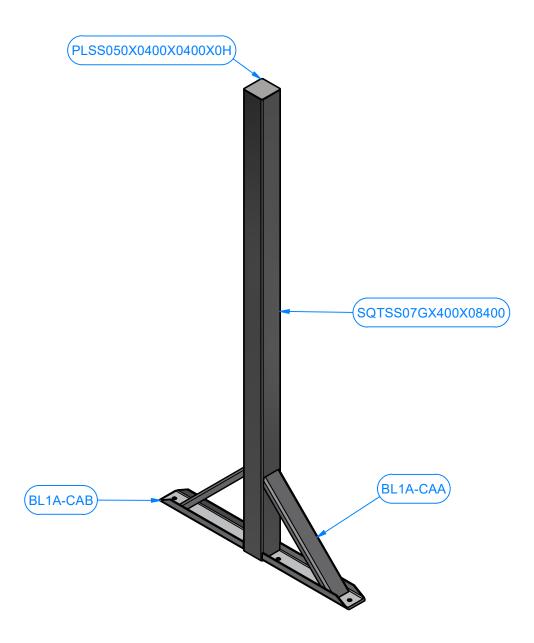

### Penta Arch Leg - BL1A-CA

| Parts List           |     |                                   |  |  |
|----------------------|-----|-----------------------------------|--|--|
| ITEM                 | QTY | DESCRIPTION                       |  |  |
| BL1A-CAB             | 2   | Sheet Metal #3/16" x 6" x 18" LG. |  |  |
| BL1A-CAA             | 2   | Sheet Metal #3/16" x 5" x 21" LG. |  |  |
| SQTSS07GX400X08400   | 1   | Sq. Tubing [7 Gauge] 4" x 84" LG  |  |  |
| PLSS050X0400X0400X0H | 1   | Sq. Tubing Cap Plate 4 in.ipt     |  |  |