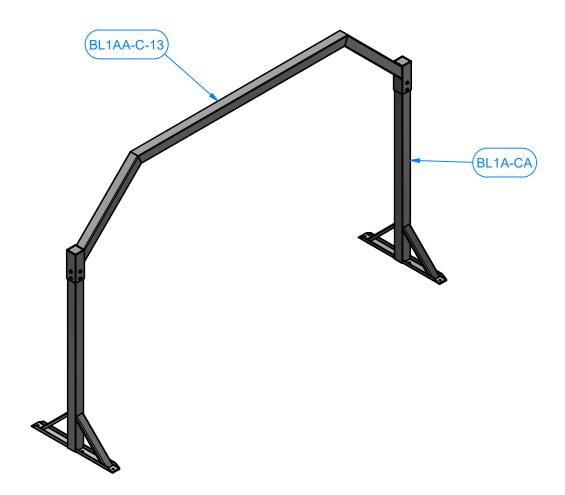

## Penta Arch, 13' - BL1A-C-13

| Parts List |     |                               |  |  |
|------------|-----|-------------------------------|--|--|
| ITEM       | QTY | DESCRIPTION                   |  |  |
| BL1AA-C-13 | 1   | Penta Arch - Top Crossbar 13' |  |  |
| BL1A-CA    | 2   | Penta Blower Arch Leg, 84" LG |  |  |