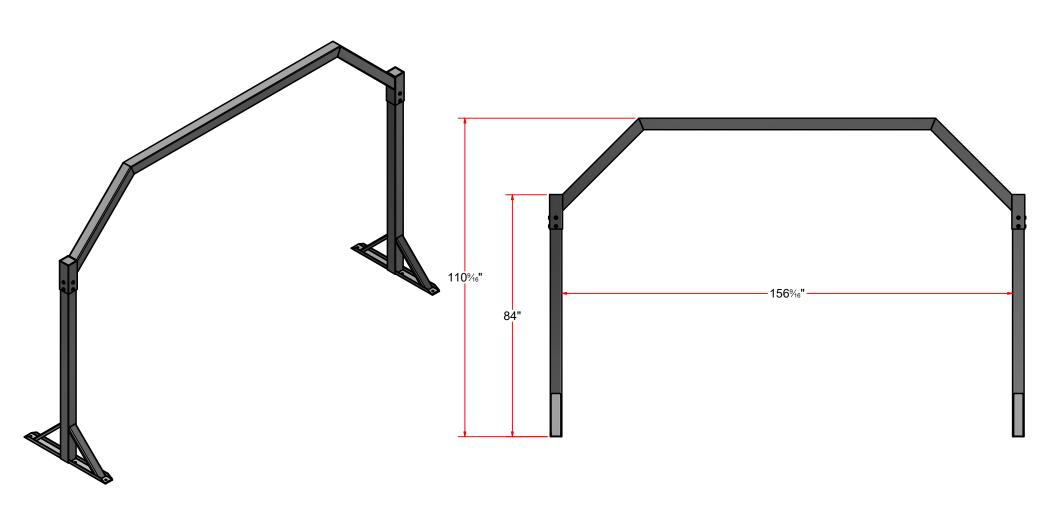

# Penta Arch, 13'

# **BL1A-C-13**

© AVW Equipment Company, Inc.

www.avwequipment.com

This document is confidential and proprietary to AVW EQUIPMENT and cannot be used, disclosed, or duplicated without prior written consent. Consent, prices and availability are subject to change without notice.

### Penta Arch, 13' - BL1A-C-13

© AVW Equipment Company, Inc. 105 S 9th Ave, Maywood, IL 60153 Phone: 708.343.7738 | Fax: 708.343.9065 www.avwequipment.com General Inquiries: info@avwequipment.com Technical Support: info@avwequipment.com

## Penta Arch, 13' - BL1A-C-13

| Parts List |     |                               |  |  |
|------------|-----|-------------------------------|--|--|
| ITEM       | QTY | DESCRIPTION                   |  |  |
| BL1AA-C-13 | 1   | Penta Arch - Top Crossbar 13' |  |  |
| BL1A-CA    | 2   | Penta Blower Arch Leg, 84" LG |  |  |