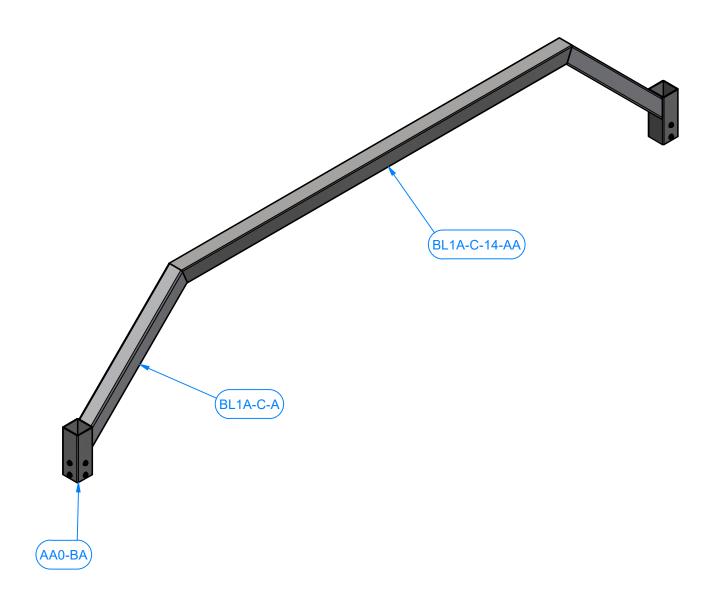

## Top Crossbar, 14' - BL1A-C-14-A

| Parts List   |     |                                                             |  |  |
|--------------|-----|-------------------------------------------------------------|--|--|
| ITEM         | QTY | DESCRIPTION                                                 |  |  |
| BL1A-C-A     | 2   | Sq Tubing #7Ga x 4 x 4 x 41.5 LG                            |  |  |
| BL1A-C-14-AA | 1   | Sq. Tubing [7 Gauge] 4" x 115" LG with 67.5 deg corner cuts |  |  |
| AA0-BA       | 2   | SLEEVE 4 1/2" SQ. x 12" LG.                                 |  |  |