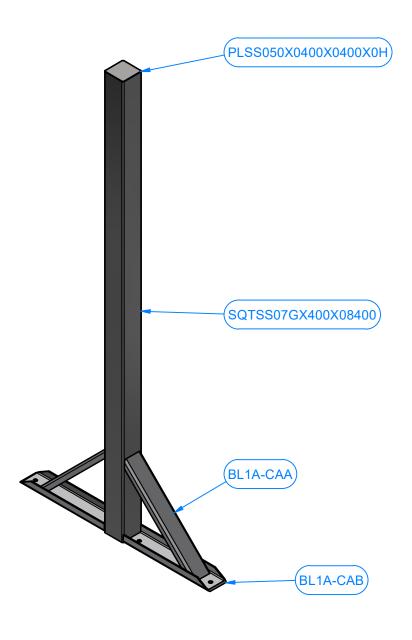

#### Penta Arch Leg - BL1A-CA

| Parts List           |     |                                   |  |  |
|----------------------|-----|-----------------------------------|--|--|
| ITEM                 | QTY | DESCRIPTION                       |  |  |
| BL1A-CAB             | 2   | Sheet Metal #3/16" x 6" x 18" LG. |  |  |
| BL1A-CAA             | 2   | Sheet Metal #3/16" x 5" x 21" LG. |  |  |
| SQTSS07GX400X08400   | 1   | Sq. Tubing [7 Gauge] 4" x 84" LG  |  |  |
| PLSS050X0400X0400X0H | 1   | Sq. Tubing Cap Plate 4 in.ipt     |  |  |