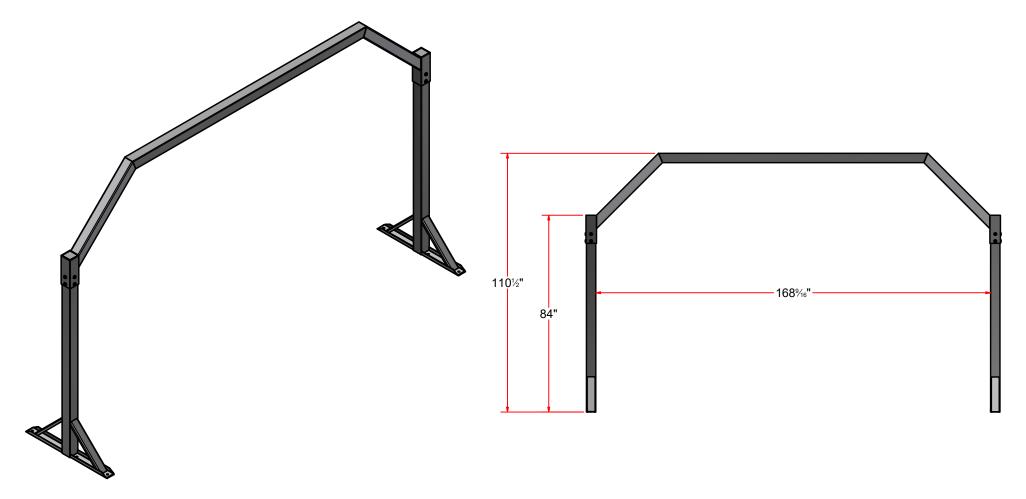

# Penta Arch 14'

**BL1A-C-14** 

#### Penta Arch 14' - BL1A-C-14

### Penta Arch 14' - BL1A-C-14

| Parts List  |     |                                 |  |  |
|-------------|-----|---------------------------------|--|--|
| ITEM        | QTY | DESCRIPTION                     |  |  |
| BL1A-C-14-A | 1   | Penta Arch - Top Crossbar 144"  |  |  |
| BL1A-CA     | 2   | PENTA BLOWER ARCH LEG - 84" LG. |  |  |