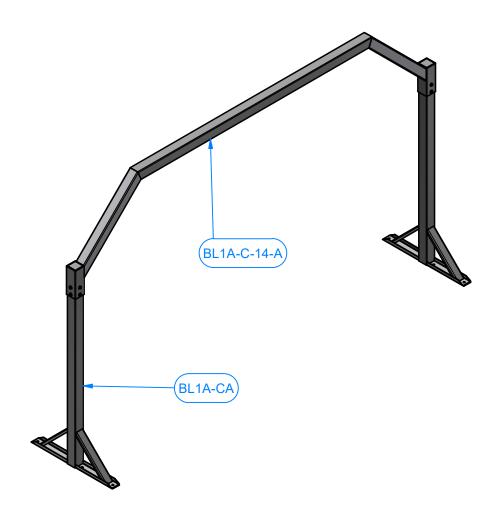

### Penta Arch 14' - BL1A-C-14

| Parts List  |     |                                 |  |  |
|-------------|-----|---------------------------------|--|--|
| ITEM        | QTY | DESCRIPTION                     |  |  |
| BL1A-C-14-A | 1   | Penta Arch - Top Crossbar 144"  |  |  |
| BL1A-CA     | 2   | PENTA BLOWER ARCH LEG - 84" LG. |  |  |