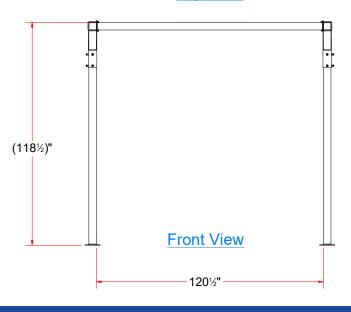

## AVW SQ. Blower Frame 10' x 10' - BL1C10x10

SALVIC A

**Top View** 

2 of 3

© AVW Equipment Company, Inc. 105 S 9th Ave, Maywood, IL 60153 Phone: 708.343.7738 | Fax: 708.343.9065 www.avwequipment.com General Inquiries: info@avwequipment.com Technical Support: info@avwequipment.com