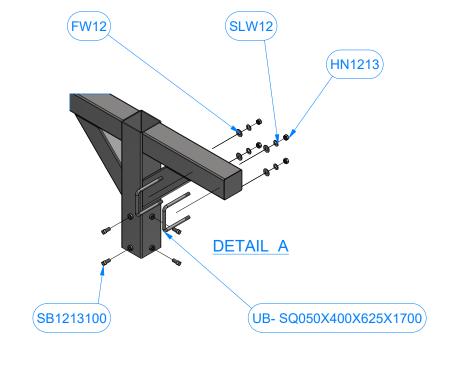

## AVW SQ. Blower Frame 10' x 10' - BL1C10x10

| Parts List             |     |                                       |
|------------------------|-----|---------------------------------------|
| PART NUMBER            | QTY | DESCRIPTION                           |
| AF1-BL1CA-10           | 2   | Blower Arch Brace 10' LG              |
| BL1A-102               | 4   | Leg Assembly 102"LG                   |
| BL1CC-1011G            | 2   | Straight Blower Crossbar 10'          |
| UB- SQ050X400X625X1700 | 8   | Square U Bolt D 1/2" x 4" x 6 1/4" LG |
| FW12                   | 16  | 1/2" Flat Washer                      |
| SLW12                  | 16  | 1/2" Split Lock Washer                |
| HN1213                 | 16  | 1/2" - 13 UNC Hex Nut                 |
| SB1213100              | 16  | Square Bolt - 1/2"-13 UNC x 1"        |