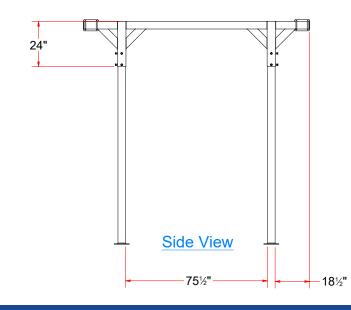

## AVW SQ. Blower Frame 10' x 10' - BL1C10x10

SALVIC A

**Top View** 

2 of 3

© AVW Equipment Company, Inc. 105 S 9th Ave, Maywood, IL 60153 Phone: 708.343.7738 | Fax: 708.343.9065 www.avwequipment.com General Inquiries: info@avwequipment.com Technical Support: info@avwequipment.com