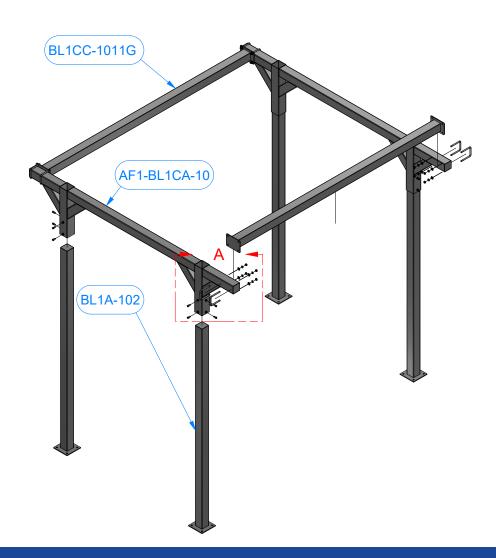

## AVW SQ. Blower Frame 10' x 10' - BL1C10x10

| Parts List             |     |                                       |
|------------------------|-----|---------------------------------------|
| PART NUMBER            | QTY | DESCRIPTION                           |
| AF1-BL1CA-10           | 2   | Blower Arch Brace 10' LG              |
| BL1A-102               | 4   | Leg Assembly 102"LG                   |
| BL1CC-1011G            | 2   | Straight Blower Crossbar 10'          |
| UB- SQ050X400X625X1700 | 8   | Square U Bolt D 1/2" x 4" x 6 1/4" LG |
| FW12                   | 16  | 1/2" Flat Washer                      |
| SLW12                  | 16  | 1/2" Split Lock Washer                |
| HN1213                 | 16  | 1/2" - 13 UNC Hex Nut                 |
| SB1213100              | 16  | Square Bolt - 1/2"-13 UNC x 1"        |