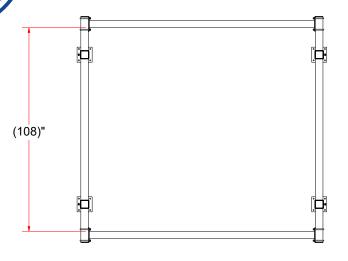

## AVW SQ. Blower Frame 10' x 10' - BL1C10x10

SALVIC A

**Top View** 

2 of 3

© AVW Equipment Company, Inc. 105 S 9th Ave, Maywood, IL 60153 Phone: 708.343.7738 | Fax: 708.343.9065 www.avwequipment.com General Inquiries: info@avwequipment.com Technical Support: info@avwequipment.com