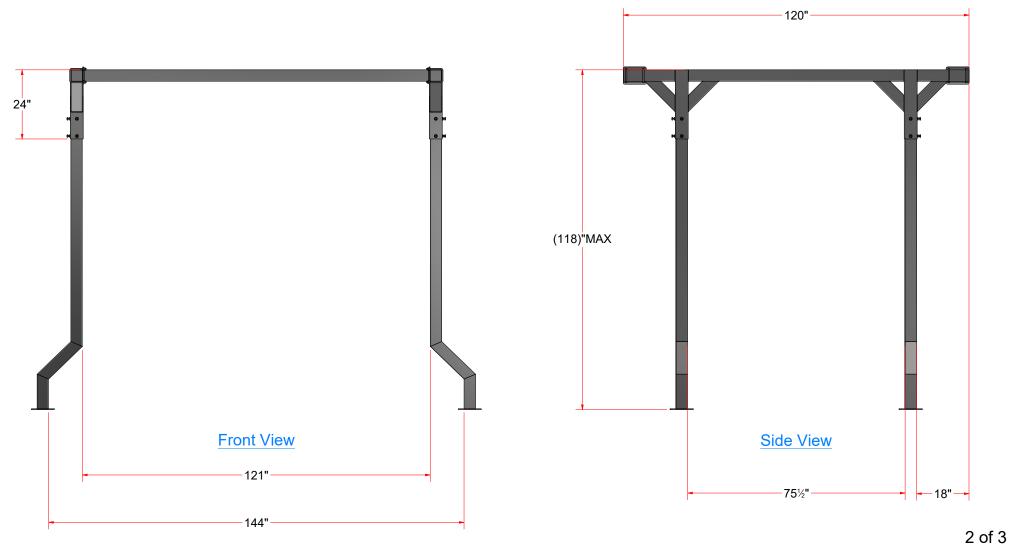

## AVW SQ. Blower Frame 10' x 10' With Z Legs 102"

**BL1C10x10-Z** 

## AVW SQ. Blower Frame 10' x 10' With Z Legs 102" - BL1C10x10-Z

© AVW Equipment Company, Inc. 105 S 9th Ave, Maywood, IL 60153 Phone: 708.343.7738 | Fax: 708.343.9065 www.avwequipment.com
General Inquiries: info@avwequipment.com
Technical Support: info@avwequipment.com