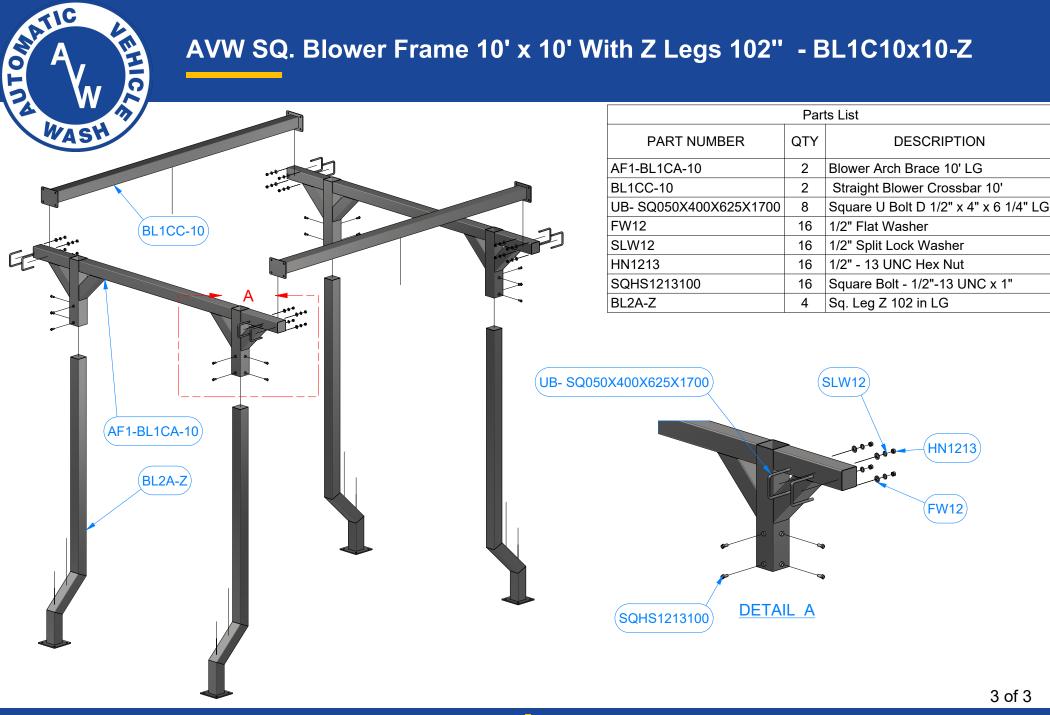

## AVW SQ. Blower Frame 10' x 10' With Z Legs 102"

**BL1C10x10-Z** 

## AVW SQ. Blower Frame 10' x 10' With Z Legs 102" - BL1C10x10-Z

© AVW Equipment Company, Inc. 105 S 9th Ave, Maywood, IL 60153 Phone: 708.343.7738 | Fax: 708.343.9065

www.avwequipment.com General Inquiries: info@avwequipment.com Technical Support: info@avwequipment.com