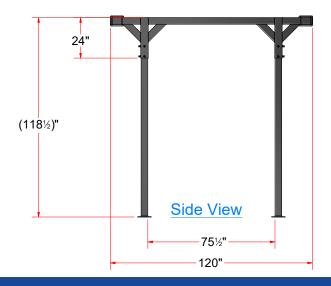

## **AVW Sq. Blower Mounting Frame 10' x 12' - BL1C10x12**

Top View

2 of 3

© AVW Equipment Company, Inc. 105 S 9th Ave, Maywood, IL 60153 Phone: 708.343.7738 | Fax: 708.343.9065 www.avwequipment.com
General Inquiries: info@avwequipment.com
Technical Support: info@avwequipment.com