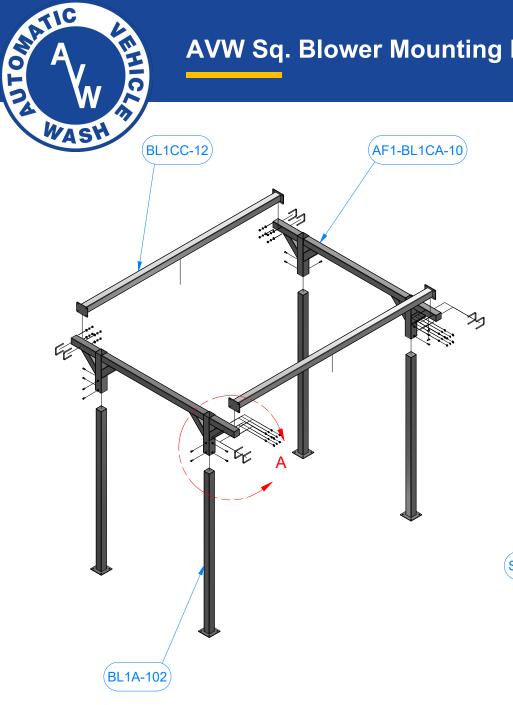

## **AVW Sq. Blower Mounting Frame 10' x 12' - BL1C10x12**

| Parts List             |     |                                       |
|------------------------|-----|---------------------------------------|
| PART NUMBER            | QTY | DESCRIPTION                           |
| AF1-BL1CA-10           | 2   | Blower Arch Brace 10' LG              |
| BL1CC-12               | 2   | Straight Blower Crossbar 12'          |
| UB- SQ050X400X625X1700 | 8   | Square U Bolt D 1/2" x 4" x 6 1/4" LG |
| FW12                   | 16  | 1/2" Flat Washer                      |
| SLW12                  | 16  | 1/2" Split Lock Washer                |
| HN1213                 | 16  | 1/2" - 13 UNC Hex Nut                 |
| SQHS1213100            | 16  | Square Bolt - 1/2"-13 UNC x 1"        |
| BL1A-102               | 4   | Leg Assembly 102"LG                   |