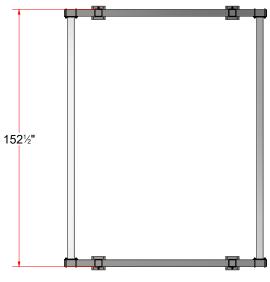

## **AVW Sq. Blower Mounting Frame 10' x 12' - BL1C10x12**

Top View

2 of 3

© AVW Equipment Company, Inc. 105 S 9th Ave, Maywood, IL 60153 Phone: 708.343.7738 | Fax: 708.343.9065 www.avwequipment.com
General Inquiries: info@avwequipment.com
Technical Support: info@avwequipment.com