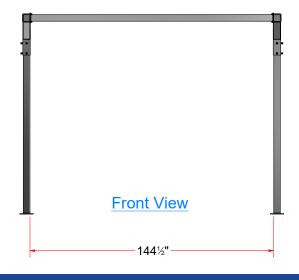

## **AVW Sq. Blower Mounting Frame 10' x 12' - BL1C10x12**

Top View

2 of 3

© AVW Equipment Company, Inc. 105 S 9th Ave, Maywood, IL 60153 Phone: 708.343.7738 | Fax: 708.343.9065 www.avwequipment.com
General Inquiries: info@avwequipment.com
Technical Support: info@avwequipment.com