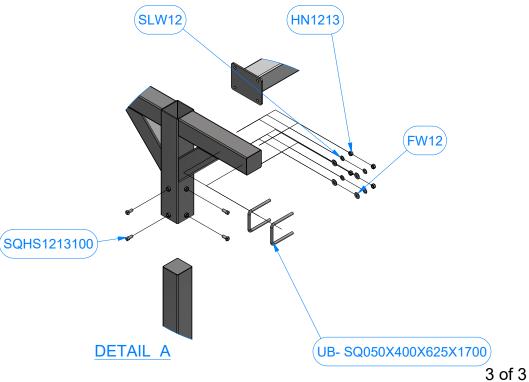

## **AVW Sq. Blower Mounting Frame 10' x 12' - BL1C10x12**

| Parts List             |     |                                       |
|------------------------|-----|---------------------------------------|
| PART NUMBER            | QTY | DESCRIPTION                           |
| AF1-BL1CA-10           | 2   | Blower Arch Brace 10' LG              |
| BL1CC-12               | 2   | Straight Blower Crossbar 12'          |
| UB- SQ050X400X625X1700 | 8   | Square U Bolt D 1/2" x 4" x 6 1/4" LG |
| FW12                   | 16  | 1/2" Flat Washer                      |
| SLW12                  | 16  | 1/2" Split Lock Washer                |
| HN1213                 | 16  | 1/2" - 13 UNC Hex Nut                 |
| SQHS1213100            | 16  | Square Bolt - 1/2"-13 UNC x 1"        |
| BL1A-102               | 4   | Leg Assembly 102"LG                   |