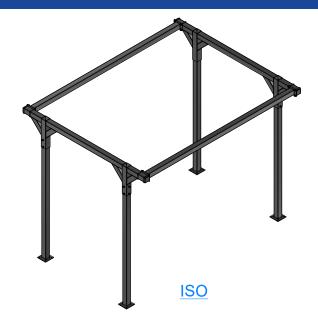

## **AVW Sq. Blower Mounting Frame 10' x 12' - BL1C10x12**

Top View

2 of 3

© AVW Equipment Company, Inc. 105 S 9th Ave, Maywood, IL 60153 Phone: 708.343.7738 | Fax: 708.343.9065 www.avwequipment.com
General Inquiries: info@avwequipment.com
Technical Support: info@avwequipment.com