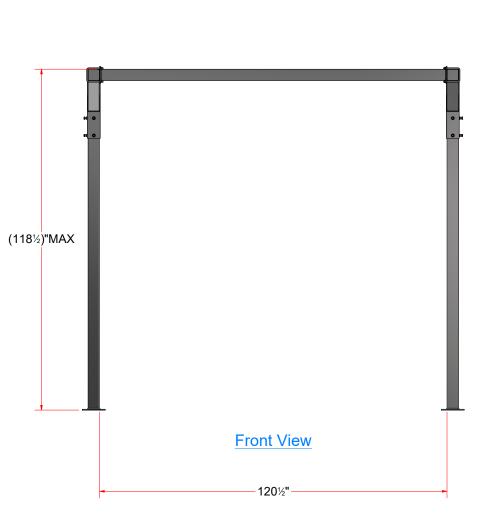

## AVW SQ. Blower Frame 12' x 10'

**BL1C12x10** 

## AVW SQ. Blower Frame 12' x 10' - BL1C12x10

2 of 3