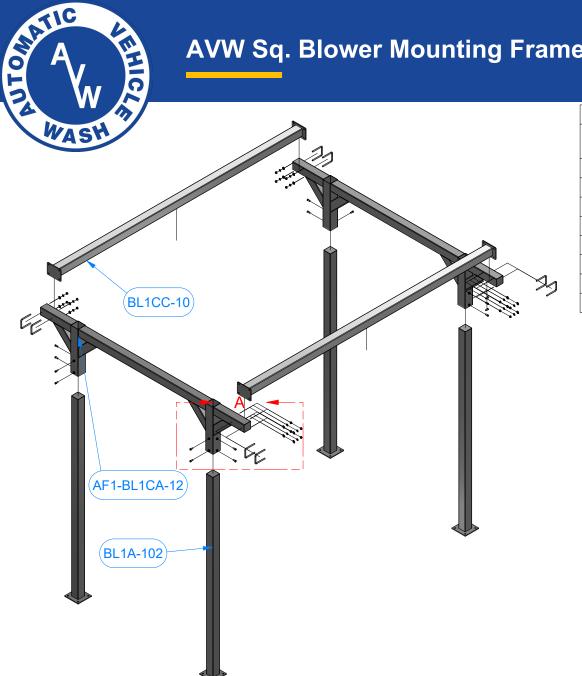

## **AVW Sq. Blower Mounting Frame 12' x 10' - BL1C12x10**

| Parts List             |     |                                       |
|------------------------|-----|---------------------------------------|
| PART NUMBER            | QTY | DESCRIPTION                           |
| AF1-BL1CA-12           | 2   | Blower Arch Brace 12' LG              |
| BL1CC-10               | 2   | Straight Blower Crossbar 10'          |
| UB- SQ050X400X625X1700 | 8   | Square U Bolt D 1/2" x 4" x 6 1/4" LG |
| FW12                   | 16  | 1/2" Flat Washer                      |
| SLW12                  | 16  | 1/2" Split Lock Washer                |
| HN1213                 | 16  | 1/2" - 13 UNC Hex Nut                 |
| SQHS1213100            | 16  | Square Bolt - 1/2"-13 UNC x 1"        |
| BL1A-102               | 4   | Leg Assembly 102"LG                   |