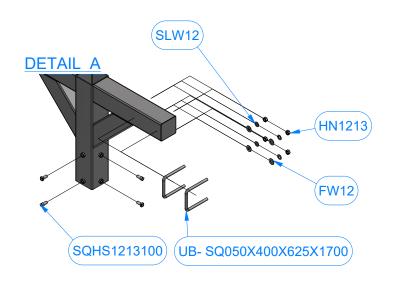

## **AVW Sq. Blower Mounting Frame 12' x 10' - BL1C12x10**

| Parts List             |     |                                       |
|------------------------|-----|---------------------------------------|
| PART NUMBER            | QTY | DESCRIPTION                           |
| AF1-BL1CA-12           | 2   | Blower Arch Brace 12' LG              |
| BL1CC-10               | 2   | Straight Blower Crossbar 10'          |
| UB- SQ050X400X625X1700 | 8   | Square U Bolt D 1/2" x 4" x 6 1/4" LG |
| FW12                   | 16  | 1/2" Flat Washer                      |
| SLW12                  | 16  | 1/2" Split Lock Washer                |
| HN1213                 | 16  | 1/2" - 13 UNC Hex Nut                 |
| SQHS1213100            | 16  | Square Bolt - 1/2"-13 UNC x 1"        |
| BL1A-102               | 4   | Leg Assembly 102"LG                   |