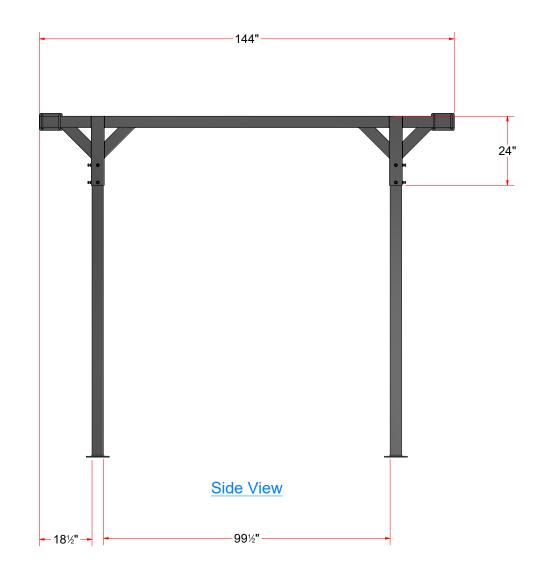

## AVW SQ. Blower Frame 12' x 10'

**BL1C12x10** 

## AVW SQ. Blower Frame 12' x 10' - BL1C12x10

2 of 3