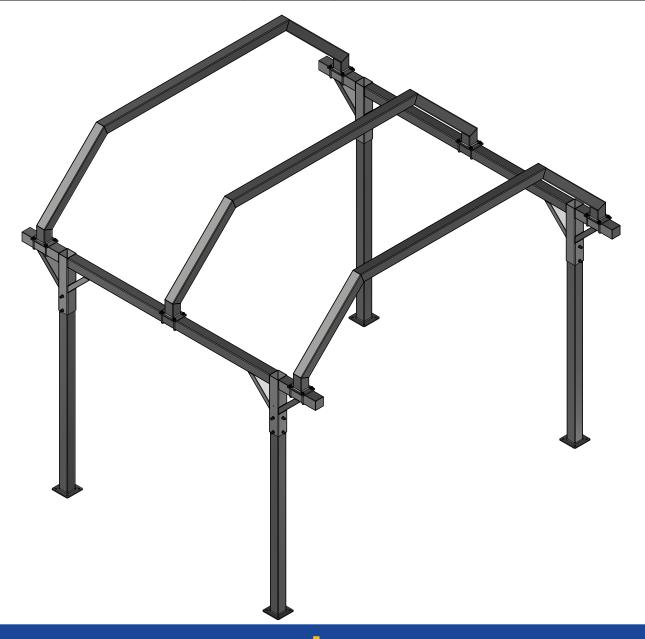

## Penta Blower Mounting Frame 12' x 12' - BL1C12x12-PENTA

| Penta Blower Mounting Frame 12' x 12' - BL1C12x12-PENTA |     |                                     |
|---------------------------------------------------------|-----|-------------------------------------|
| Parts List                                              |     |                                     |
| PART NUMBER                                             | QTY | DESCRIPTION                         |
| AF1-BL1CA-12                                            | 2   | Blower Arch Brace 12'               |
| BL1A-84                                                 | 4   | Sq. Leg Straight 84" LG             |
| BL1C                                                    | 3   | 12' PentaTop Crossbar (Top mounted) |
| UB-SQ050X400X525X1500                                   | 12  | Square U Bolt D 1/2" x 4" x 5" LG   |
| FW12                                                    | 24  | 1/2" Flat Washer                    |
| SLW12                                                   | 20  | 1/2" Split Lock Washer              |
| HN1213                                                  | 24  | 1/2" - 13 UNC Hex Nut               |
| SB1213100                                               | 16  | Square Bolt - 1/2"-13 UNC x 1"      |