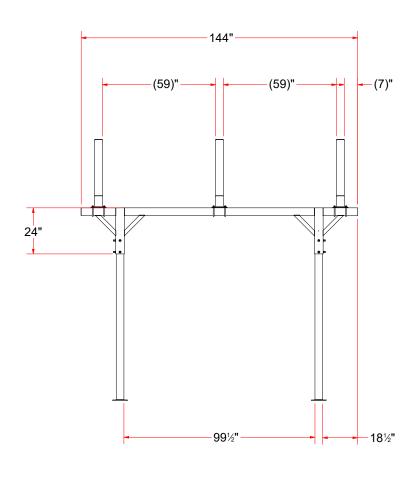

## Penta Blower Mounting Frame 12' x 12'

BL1C12x12-PENTA

© AVW Equipment Company, Inc.

www.avwequipment.com

This document is confidential and proprietary to AVW EQUIPMENT and cannot be used, disclosed, or duplicated without prior written consent. Consent, prices and availability are subject to change without notice.



## Penta Blower Mounting Frame 12' x 12' - BL1C12x12-PENTA





## Penta Blower Mounting Frame 12' x 12' - BL1C12x12-PENTA

| Penta Blower Mounting Frame 12' x 12' - BL1C12x12-PENTA |     |                                     |
|---------------------------------------------------------|-----|-------------------------------------|
| Parts List                                              |     |                                     |
| PART NUMBER                                             | QTY | DESCRIPTION                         |
| AF1-BL1CA-12                                            | 2   | Blower Arch Brace 12'               |
| BL1A-84                                                 | 4   | Sq. Leg Straight 84" LG             |
| BL1C                                                    | 3   | 12' PentaTop Crossbar (Top mounted) |
| UB-SQ050