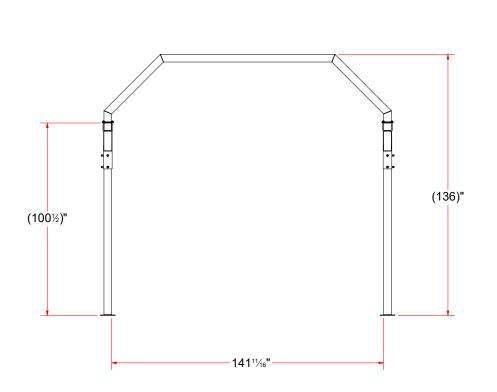

## Penta Blower Mounting Frame 12' x 12'

BL1C12x12-PENTA

© AVW Equipment Company, Inc.

www.avwequipment.com

This document is confidential and proprietary to AVW EQUIPMENT and cannot be used, disclosed, or duplicated without prior written consent. Consent, prices and availability are subject to change without notice.



## Penta Blower Mounting Frame 12' x 12' - BL1C12x12-PENTA





## Penta Blower Mounting Frame 12' x 12' - BL1C12x12-PENTA

| Penta Blower Mounting Frame 12' x 12' - BL1C12x12-PENTA |     |                                     |
|---------------------------------------------------------|-----|-------------------------------------|
| Parts List                                              |     |                                     |
| PART NUMBER                                             | QTY | DESCRIPTION                         |
| AF1-BL1CA-12                                            | 2   | Blower Arch Brace 12'               |
| BL1A-84                                                 | 4   | Sq. Leg Straight 84" LG             |
| BL1C                                                    | 3   | 12' PentaTop Crossbar (Top mounted) |
| UB-SQ0