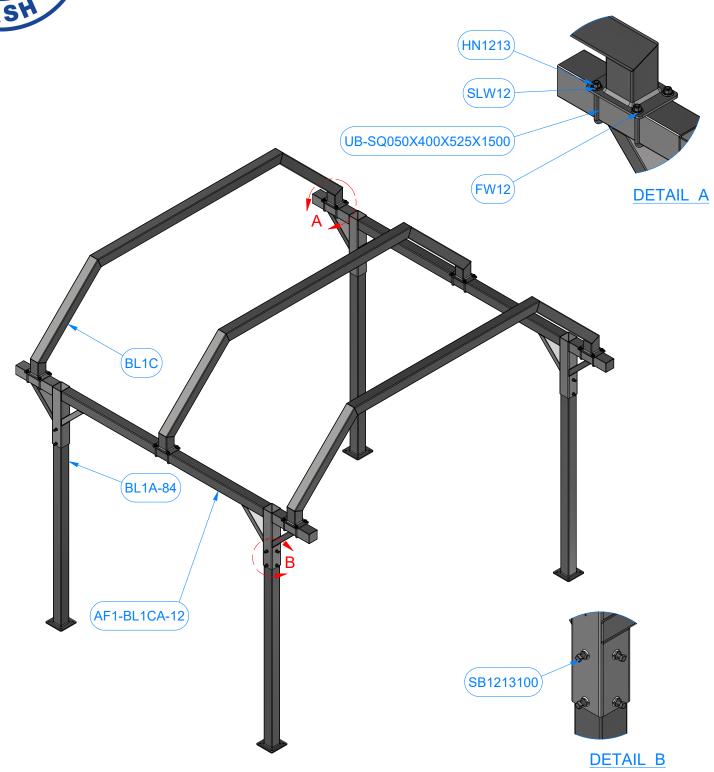

## Penta Blower Mounting Frame 12' x 12' - BL1C12x12-PENTA

| Penta Blower Mounting Frame 12' x 12' - BL1C12x12-PENTA |     |                                     |
|---------------------------------------------------------|-----|-------------------------------------|
| Parts List                                              |     |                                     |
| PART NUMBER                                             | QTY | DESCRIPTION                         |
| AF1-BL1CA-12                                            | 2   | Blower Arch Brace 12'               |
| BL1A-84                                                 | 4   | Sq. Leg Straight 84" LG             |
| BL1C                                                    | 3   | 12' PentaTop Crossbar (Top mounted) |
| UB-SQ050X400X525X1500                                   | 12  | Square U Bolt D 1/2" x 4" x 5" LG   |
| FW12                                                    | 24  | 1/2" Flat Washer                    |
| SLW12                                                   | 20  | 1/2" Split Lock Washer              |
| HN1213                                                  | 24  | 1/2" - 13 UNC Hex Nut               |
| SB1213100                                               | 16  | Square Bolt - 1/2"-13 UNC x 1"      |