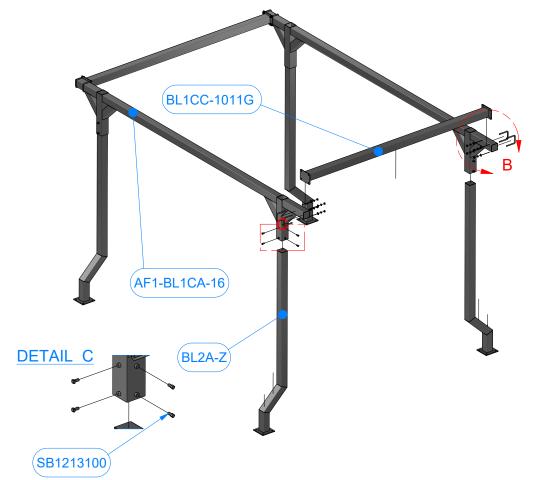

## AVW SQ. Blower Frame 16' x 10' with Z-legs - BL1C16x10-Z

| Parts List             |     |                                       |
|------------------------|-----|---------------------------------------|
| PART NUMBER            | QTY | DESCRIPTION                           |
| AF1-BL1CA-16           | 2   | Blower Arch Brace 16' LG              |
| BL1CC-1011G            | 2   | Straight Blower Crossbar 10'          |
| SB1213100              | 16  | Square Bolt - 1/2"-13 UNC x 1"        |
| UB- SQ050X400X625X1700 | 8   | Square U Bolt D 1/2" x 4" x 6 1/4" LG |
| FW12                   | 16  | 1/2" Flat Washer                      |
| SLW12                  | 16  | 1/2" Split Lock Washer                |
| HN1213                 | 16  | 1/2" - 13 UNC Hex Nut                 |
| BL2A-Z                 | 4   | Sq. Leg Z 102 in LG                   |