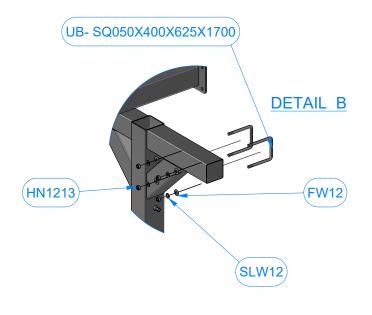

## AVW SQ. Blower Frame 16' x 10' with Z-legs - BL1C16x10-Z

| Parts List             |     |                                       |
|------------------------|-----|---------------------------------------|
| PART NUMBER            | QTY | DESCRIPTION                           |
| AF1-BL1CA-16           | 2   | Blower Arch Brace 16' LG              |
| BL1CC-1011G            | 2   | Straight Blower Crossbar 10'          |
| SB1213100              | 16  | Square Bolt - 1/2"-13 UNC x 1"        |
| UB- SQ050X400X625X1700 | 8   | Square U Bolt D 1/2" x 4" x 6 1/4" LG |
| FW12                   | 16  | 1/2" Flat Washer                      |
| SLW12                  | 16  | 1/2" Split Lock Washer                |
| HN1213                 | 16  | 1/2" - 13 UNC Hex Nut                 |
| BL2A-Z                 | 4   | Sq. Leg Z 102 in LG                   |