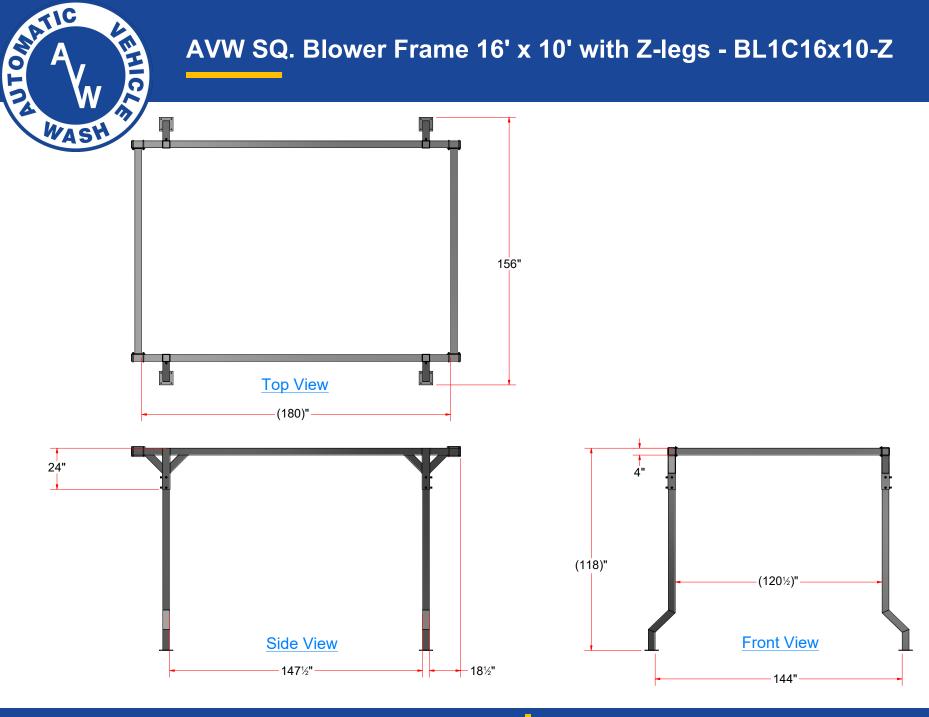

## AVW SQ. Blower Frame 16' x 10' with Z-legs

**BL1C16x10-Z** 

## **AVW SQ. Blower Frame 16' x 10' with Z-legs - BL1C16x10-Z**

© AVW Equipment Company, Inc. 105 S 9th Ave, Maywood, IL 60153 Phone: 708.343.7738 | Fax: 708.343.9065

www.avwequipment.com General Inquiries: info@avwequipment.com Technical Support: info@avwequipment.com