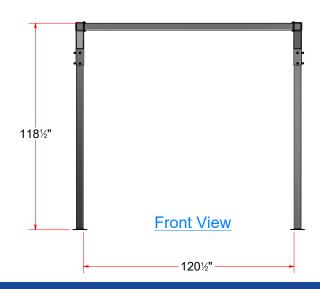

## AVW SQ. Blower Frame 16' x 10'

BL1C16x10

## AVW SQ. Blower Frame 16' x 10' - BL1C16x10

2 of 3