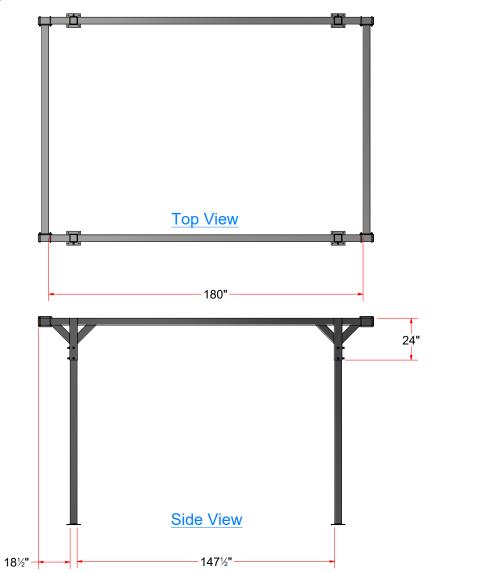

## AVW SQ. Blower Frame 16' x 10'

BL1C16x10

## AVW SQ. Blower Frame 16' x 10' - BL1C16x10

2 of 3