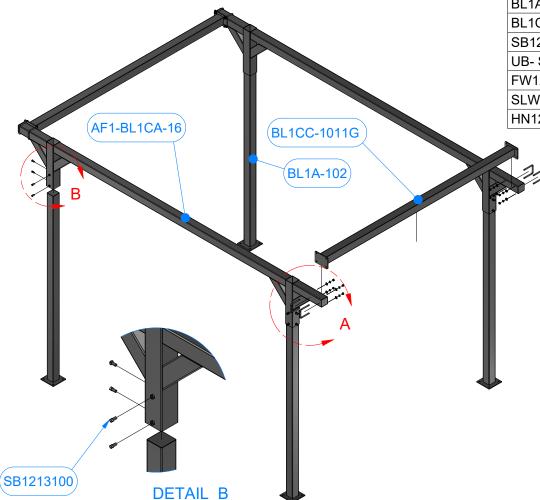

## AVW SQ. Blower Frame 16' x 10' - BL1C16x10

| Parts List             |     |                                       |
|------------------------|-----|---------------------------------------|
| PART NUMBER            | QTY | DESCRIPTION                           |
| AF1-BL1CA-16           | 2   | Blower Arch Brace 16' LG              |
| BL1A-102               | 4   | Leg Assembly 102"LG                   |
| BL1CC-1011G            | 2   | Straight Blower Crossbar 10'          |
| SB1213100              | 16  | Square Bolt - 1/2"-13 UNC x 1"        |
| UB- SQ050X400X625X1700 | 8   | Square U Bolt D 1/2" x 4" x 6 1/4" LG |
| FW12                   | 16  | 1/2" Flat Washer                      |
| SLW12                  | 16  | 1/2" Split Lock Washer                |
| HN1213                 | 16  | 1/2" - 13 UNC Hex Nut                 |