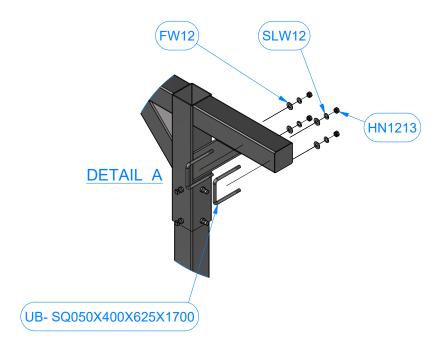

## AVW SQ. Blower Frame 16' x 10' - BL1C16x10

| Parts List             |     |                                       |
|------------------------|-----|---------------------------------------|
| PART NUMBER            | QTY | DESCRIPTION                           |
| AF1-BL1CA-16           | 2   | Blower Arch Brace 16' LG              |
| BL1A-102               | 4   | Leg Assembly 102"LG                   |
| BL1CC-1011G            | 2   | Straight Blower Crossbar 10'          |
| SB1213100              | 16  | Square Bolt - 1/2"-13 UNC x 1"        |
| UB- SQ050X400X625X1700 | 8   | Square U Bolt D 1/2" x 4" x 6 1/4" LG |
| FW12                   | 16  | 1/2" Flat Washer                      |
| SLW12                  | 16  | 1/2" Split Lock Washer                |
| HN1213                 | 16  | 1/2" - 13 UNC Hex Nut                 |