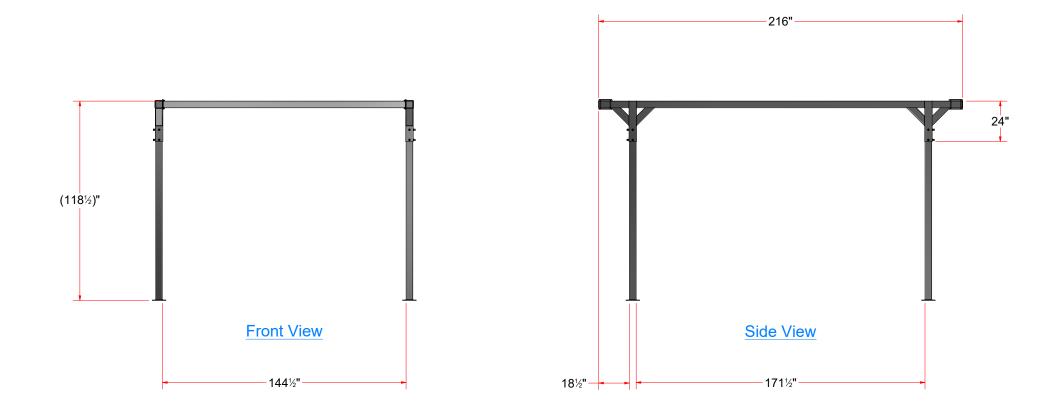

## AVW Sq. Blower Frame 18'x12' - BL1C18x12

© AVW Equipment Company, Inc. 105 S 9th Ave, Maywood, IL 60153 Phone: 708.343.7738 | Fax: 708.343.9065 www.avwequipment.com General Inquiries: info@avwequipment.com Technical Support: info@avwequipment.com