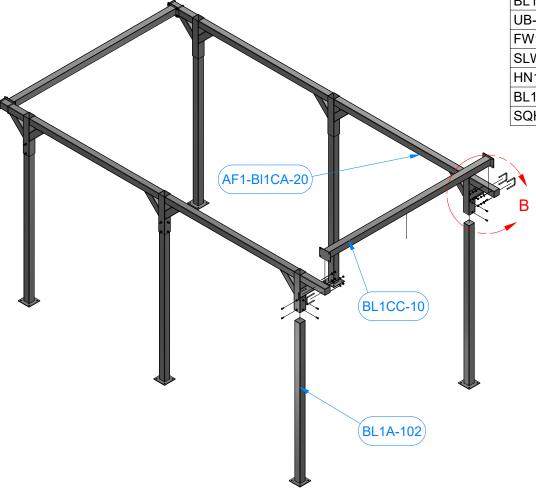

## AVW SQ. Blower Frame 20' x 10' - BL1C20x10

| Parts List             |     |                                       |
|------------------------|-----|---------------------------------------|
| PART NUMBER            | QTY | DESCRIPTION                           |
| AF1-BI1CA-20           | 2   | Blower Arch Brace 20' LG              |
| BL1CC-10               | 2   | Straight Blower Crossbar 10'          |
| UB- SQ050X400X625X1700 | 8   | Square U Bolt D 1/2" x 4" x 6 1/4" LG |
| FW12                   | 16  | 1/2" Flat Washer                      |
| SLW12                  | 16  | 1/2" Split Lock Washer                |
| HN1213                 | 16  | 1/2" - 13 UNC Hex Nut                 |
| BL1A-102               | 6   | Leg Assembly 102"LG                   |
| SQHS1213100            | 24  | Square Bolt - 1/2"-13 UNC x 1"        |