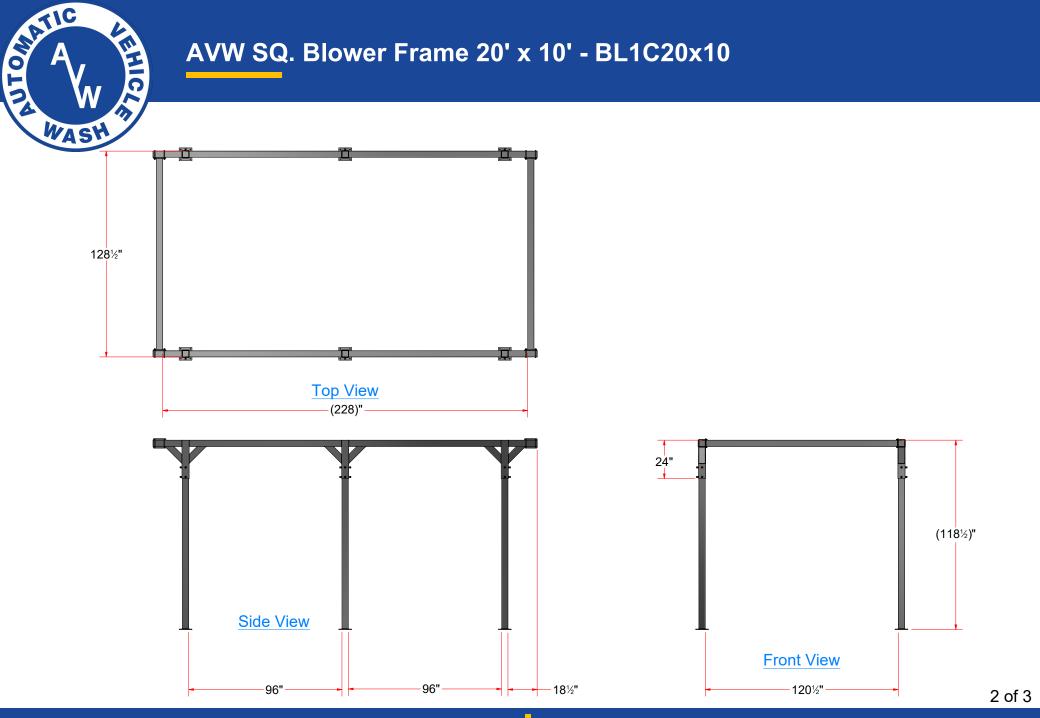

## AVW SQ. Blower Frame 20' x 10'

BL1C20x10

© AVW Equipment Company, Inc.

www.avwequipment.com

This document is confidential and proprietary to AVW EQUIPMENT and cannot be used, disclosed, or duplicated without prior written consent. Consent, prices and availability are subject to change without notice.

## AVW SQ. Blower Frame 20' x 10' - BL1C20x10

© AVW Equipment Company, Inc. 105 S 9th Ave, Maywood, IL 60153 Phone: 708.343.7738 | Fax: 708.343.9065

www.avwequipment.com General Inquiries: info@avwequipment.com Technical Support: info@avwequipment.com