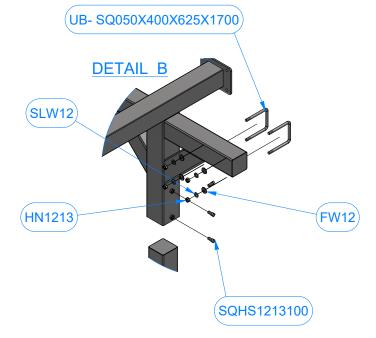

## AVW SQ. Blower Frame 20' x 10' - BL1C20x10

| Parts List             |     |                                       |
|------------------------|-----|---------------------------------------|
| PART NUMBER            | QTY | DESCRIPTION                           |
| AF1-BI1CA-20           | 2   | Blower Arch Brace 20' LG              |
| BL1CC-10               | 2   | Straight Blower Crossbar 10'          |
| UB- SQ050X400X625X1700 | 8   | Square U Bolt D 1/2" x 4" x 6 1/4" LG |
| FW12                   | 16  | 1/2" Flat Washer                      |
| SLW12                  | 16  | 1/2" Split Lock Washer                |
| HN1213                 | 16  | 1/2" - 13 UNC Hex Nut                 |
| BL1A-102               | 6   | Leg Assembly 102"LG                   |
| SQHS1213100            | 24  | Square Bolt - 1/2"-13 UNC x 1"        |