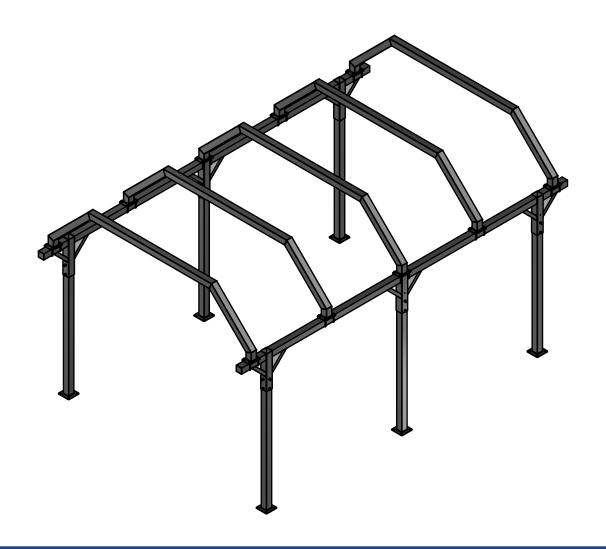

## **Blower Mounting Frame - Penta [20x12] - BL1C20x12**

| Parts List            |     |                                     |
|-----------------------|-----|-------------------------------------|
| PART NUMBER           | QTY | DESCRIPTION                         |
| BL1C-F                | 2   | Blower Arch Brace 20'               |
| BL1C-B                | 5   | 12' PentaTop Crossbar (Top mounted) |
| BL1C-C                | 6   | Sq. Leg Straight 84" LG             |
| SB1213100             | 24  | Square Bolt - 1/2"-13 UNC x 1"      |
| FW12                  | 40  | 1/2" Flat Washer                    |
| SLW12                 | 40  | 1/2" Split Lock Washer              |
| HN1213                | 40  | 1/2" - 13 UNC Hex Nut               |
| UB-SQ050X400X525X1500 | 20  | Square U Bolt D 1/2" x 4" x 5" LG   |