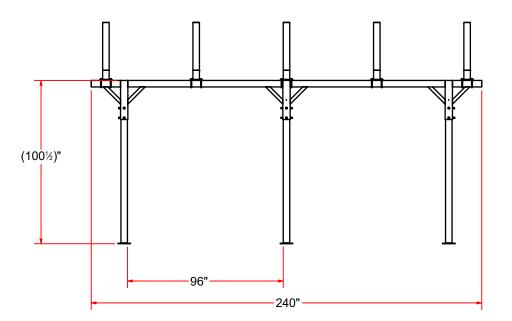

## **Blower Mounting Frame - Penta [20x12] - BL1C20x12**

| Parts List            |     |                                     |
|-----------------------|-----|-------------------------------------|
| PART NUMBER           | QTY | DESCRIPTION                         |
| BL1C-F                | 2   | Blower Arch Brace 20'               |
| BL1C-B                | 5   | 12' PentaTop Crossbar (Top mounted) |
| BL1C-C                | 6   | Sq. Leg Straight 84" LG             |
| SB1213100             | 24  | Square Bolt - 1/2"-13 UNC x 1"      |
| FW12                  | 40  | 1/2" Flat Washer                    |
| SLW12                 | 40  | 1/2" Split Lock Washer              |
| HN1213                | 40  | 1/2" - 13 UNC Hex Nut               |
| UB-SQ050X400X525X1500 | 20  | Square U Bolt D 1/2" x 4" x 5" LG   |