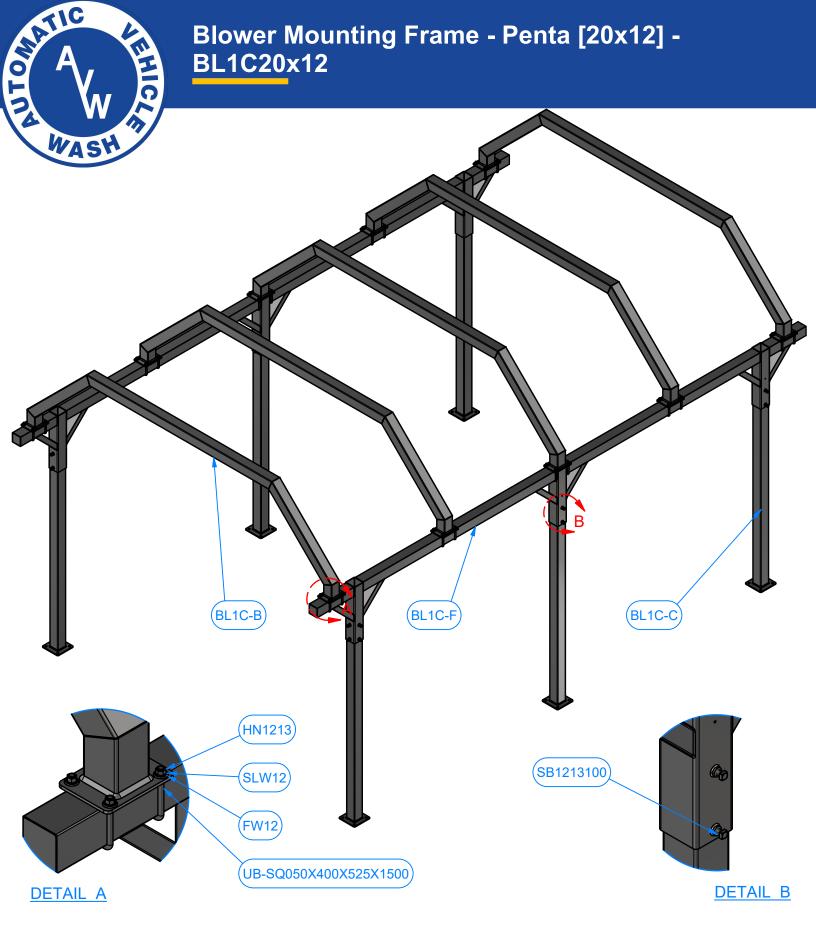

## Blower Mounting Frame - Penta [20x12]

BL1C20x12

© AVW Equipment Company, Inc.

www.avwequipment.com

This document is confidential and proprietary to AVW EQUIPMENT and cannot be used, disclosed, or duplicated without prior written consent. Consent, prices and availability are subject to change without notice.

## **Blower Mounting Frame - Penta [20x12] - BL1C20x12**

| Parts List            |     |                                     |
|-----------------------|-----|-------------------------------------|
| PART NUMBER           | QTY | DESCRIPTION                         |
| BL1C-F                | 2   | Blower Arch Brace 20'               |
| BL1C-B                | 5   | 12' PentaTop Crossbar (Top mounted) |
| BL1C-C                | 6   | Sq. Leg Straight 84" LG             |
| SB1213100             | 24  | Square Bolt - 1/2"-13 UNC x 1"      |
| FW12                  | 40  | 1/2" Flat Washer                    |
| SLW12                 | 40  | 1/2" Split Lock Washer              |
| HN1213                | 40  | 1/2" - 13 UNC Hex Nut               |
| UB-SQ050X400X525X1500 | 20  | Square U Bolt D 1/2" x 4" x 5" LG   |