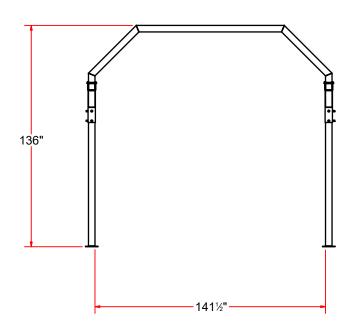

## **Blower Mounting Frame - Penta [20x12] - BL1C20x12**

| Parts List            |     |                                     |
|-----------------------|-----|-------------------------------------|
| PART NUMBER           | QTY | DESCRIPTION                         |
| BL1C-F                | 2   | Blower Arch Brace 20'               |
| BL1C-B                | 5   | 12' PentaTop Crossbar (Top mounted) |
| BL1C-C                | 6   | Sq. Leg Straight 84" LG             |
| SB1213100             | 24  | Square Bolt - 1/2"-13 UNC x 1"      |
| FW12                  | 40  | 1/2" Flat Washer                    |
| SLW12                 | 40  | 1/2" Split Lock Washer              |
| HN1213                | 40  | 1/2" - 13 UNC Hex Nut               |
| UB-SQ050X400X525X1500 | 20  | Square U Bolt D 1/2" x 4" x 5" LG   |