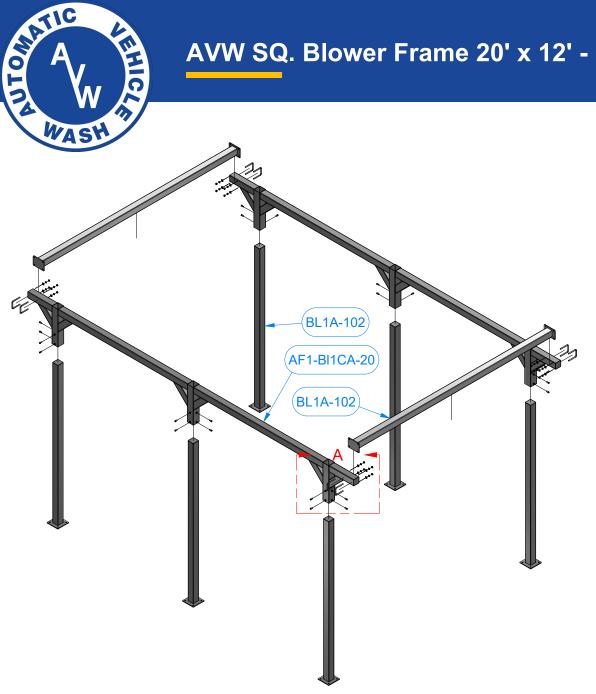

## AVW SQ. Blower Frame 20' x 12' - BL1C20x12

| Parts List             |     |                                       |
|------------------------|-----|---------------------------------------|
| PART NUMBER            | QTY | DESCRIPTION                           |
| AF1-BI1CA-20           | 2   | Blower Arch Brace 20' LG              |
| BL1CC-12               | 2   | Straight Blower Crossbar 12'          |
| UB- SQ050X400X625X1700 | 8   | Square U Bolt D 1/2" x 4" x 6 1/4" LG |
| FW12                   | 16  | 1/2" Flat Washer                      |
| SLW12                  | 16  | 1/2" Split Lock Washer                |
| HN1213                 | 16  | 1/2" - 13 UNC Hex Nut                 |
| BL1A-102               | 6   | Leg Assembly 102"LG                   |
| SQHS1213100            | 24  | Square Bolt - 1/2"-13 UNC x 1"        |