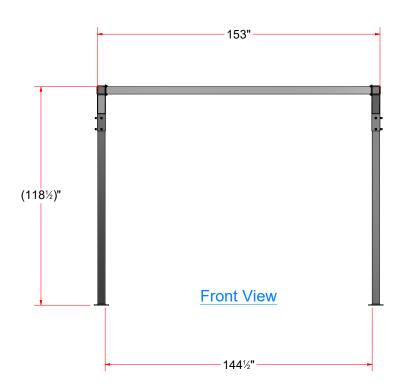

## AVW SQ. Blower Frame 20' x 12'

BL1C20x12

© AVW Equipment Company, Inc.

www.avwequipment.com

This document is confidential and proprietary to AVW EQUIPMENT and cannot be used, disclosed, or duplicated without prior written consent. Consent, prices and availability are subject to change without notice.



## AVW SQ. Blower Frame 20' x 12' - BL1C20x12





## AVW SQ. Blower Frame 20' x 12' - BL1C20x12



| Parts List             |     |                                       |
|------------------------|-----|---------------------------------------|
| PART NUMBER            | QTY | DESCRIPTION                           |
| AF1-BI1CA-20           | 2   | Blower Arch Brace 20' LG              |
| BL1CC-12               | 2   | Straight Blower Crossbar 12'          |
| UB- SQ050X400X625X1700 | 8   | Square U Bolt D 1/2" x 4" x 6 1/4" LG |
| FW12                   | 16  | 1/2" Flat Washer                      |
| SLW12                  | 16  | 1/2" Split Lock Washer                |
| HN1213                 | 16  | 1/2" - 13 UNC Hex Nut                 |
| BL1A-102               | 6   | Leg Assembly 102"LG                   |
| SQHS1213100