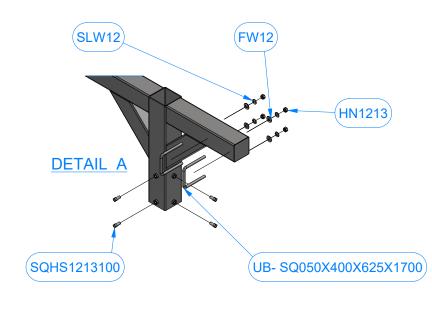

## AVW SQ. Blower Frame 20' x 12' - BL1C20x12

| Parts List             |     |                                       |
|------------------------|-----|---------------------------------------|
| PART NUMBER            | QTY | DESCRIPTION                           |
| AF1-BI1CA-20           | 2   | Blower Arch Brace 20' LG              |
| BL1CC-12               | 2   | Straight Blower Crossbar 12'          |
| UB- SQ050X400X625X1700 | 8   | Square U Bolt D 1/2" x 4" x 6 1/4" LG |
| FW12                   | 16  | 1/2" Flat Washer                      |
| SLW12                  | 16  | 1/2" Split Lock Washer                |
| HN1213                 | 16  | 1/2" - 13 UNC Hex Nut                 |
| BL1A-102               | 6   | Leg Assembly 102"LG                   |
| SQHS1213100            | 24  | Square Bolt - 1/2"-13 UNC x 1"        |