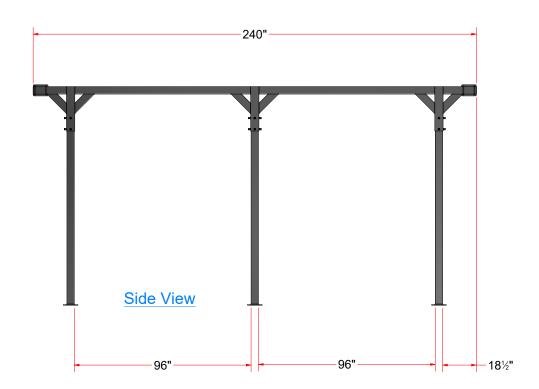

## AVW SQ. Blower Frame 20' x 12'

BL1C20x12

© AVW Equipment Company, Inc.

www.avwequipment.com

This document is confidential and proprietary to AVW EQUIPMENT and cannot be used, disclosed, or duplicated without prior written consent. Consent, prices and availability are subject to change without notice.



## AVW SQ. Blower Frame 20' x 12' - BL1C20x12





## AVW SQ. Blower Frame 20' x 12' - BL1C20x12



| Parts List             |     |                                       |
|------------------------|-----|---------------------------------------|
| PART NUMBER            | QTY | DESCRIPTION                           |
| AF1-BI1CA-20           | 2   | Blower Arch Brace 20' LG              |
| BL1CC-12               | 2   | Straight Blower Crossbar 12'          |
| UB- SQ050X400X625X1700 | 8   | Square U Bolt D 1/2" x 4" x 6 1/4" LG |
| FW12                   | 16  | 1/2" Flat Washer                      |
| SLW12                  | 16  | 1/2" Split Lock Washer                |
| HN1213                 | 16  | 1/2" - 13 UNC Hex Nut                 |
| BL1A-102               | 6   | Leg Assembly 102"LG                   |
| SQHS1213100