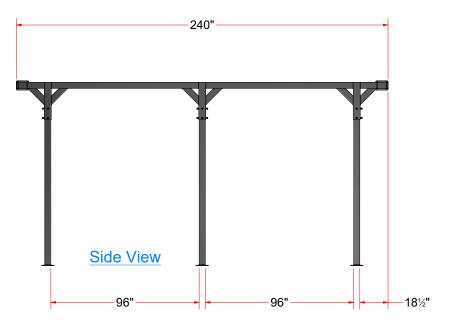

#### AVW SQ. Blower Frame 20' x 14' - BL1C20x14

| Parts List             |     |                                       |
|------------------------|-----|---------------------------------------|
| PART NUMBER            | QTY | DESCRIPTION                           |
| AF1-BI1CA-20           | 2   | Blower Arch Brace 20' LG              |
| BL1CC-14               | 2   | Straight Blower Crossbar 14' LG       |
| UB- SQ050X400X625X1700 | 8   | Square U Bolt D 1/2" x 4" x 6 1/4" LG |
| FW12                   | 16  | 1/2" Flat Washer                      |
| SLW12                  | 16  | 1/2" Split Lock Washer                |
| HN1213                 | 16  | 1/2" - 13 UNC Hex Nut                 |
| BL1A-102               | 6   | Leg Assembly 102"LG                   |
| SQHS1213100            | 24  | Square Bolt - 1/2"-13 UNC x 1"        |