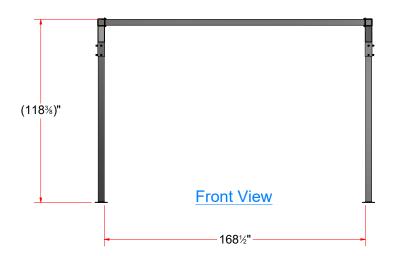

#### AVW SQ. Blower Frame 20' x 14' - BL1C20x14

| Parts List             |     |                                       |
|------------------------|-----|---------------------------------------|
| PART NUMBER            | QTY | DESCRIPTION                           |
| AF1-BI1CA-20           | 2   | Blower Arch Brace 20' LG              |
| BL1CC-14               | 2   | Straight Blower Crossbar 14' LG       |
| UB- SQ050X400X625X1700 | 8   | Square U Bolt D 1/2" x 4" x 6 1/4" LG |
| FW12                   | 16  | 1/2" Flat Washer                      |
| SLW12                  | 16  | 1/2" Split Lock Washer                |
| HN1213                 | 16  | 1/2" - 13 UNC Hex Nut                 |
| BL1A-102               | 6   | Leg Assembly 102"LG                   |
| SQHS1213100            | 24  | Square Bolt - 1/2"-13 UNC x 1"        |