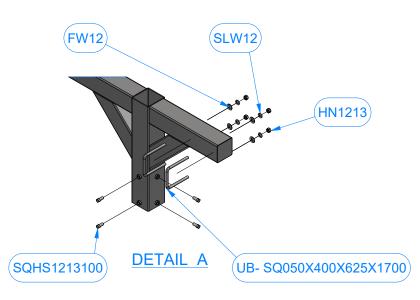

#### AVW SQ. Blower Frame 20' x 14' - BL1C20x14

| Parts List             |     |                                       |
|------------------------|-----|---------------------------------------|
| PART NUMBER            | QTY | DESCRIPTION                           |
| AF1-BI1CA-20           | 2   | Blower Arch Brace 20' LG              |
| BL1CC-14               | 2   | Straight Blower Crossbar 14' LG       |
| UB- SQ050X400X625X1700 | 8   | Square U Bolt D 1/2" x 4" x 6 1/4" LG |
| FW12                   | 16  | 1/2" Flat Washer                      |
| SLW12                  | 16  | 1/2" Split Lock Washer                |
| HN1213                 | 16  | 1/2" - 13 UNC Hex Nut                 |
| BL1A-102               | 6   | Leg Assembly 102"LG                   |
| SQHS1213100            | 24  | Square Bolt - 1/2"-13 UNC x 1"        |

#### 3 of 3

© AVW Equipment Company, Inc. 105 S 9th Ave, Maywood, IL 60153 Phone: 708.343.7738 | Fax: 708.343.9065

(BL1CC-14) (BL1A-102

AF1-BI1CA-20

www.avwequipment.com General Inquiries: info@avwequipment.com Technical Support: info@avwequipment.com