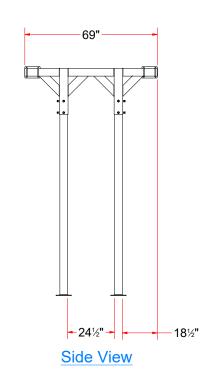

## AVW SQ. Blower Frame 5' x 10'

BL1C5x10



## AVW SQ. Blower Frame 5' x 10' - BL1C5x10



Top view





2 of 3

## AVW SQ. Blower Frame 5' x 10' - BL1C5x10



| Parts List             |     |                                       |
|------------------------|-----|---------------------------------------|
| PART NUMBER            | QTY | DESCRIPTION                           |
| AF1-BL1CA-5            | 2   | Blower Arch Brace 5'                  |
| BL1A-102               | 4   | Leg Assembly 102"LG                   |
| BL1CC-10               | 2   | Straight Blower Crossbar 10'          |
| SQHS1213100            | 16  | Square Bolt - 1/2"-13 UNC x 1"        |
| UB- SQ050X400X625X1700 | 8   | Square U Bolt D 1/2" x 4" x 6 1/4" LG |
| FW12                   | 16  | 1/2" Flat Washer                      |
| SLW12                  | 16  | 1/2" Split Lock Washer                |
| HN1213