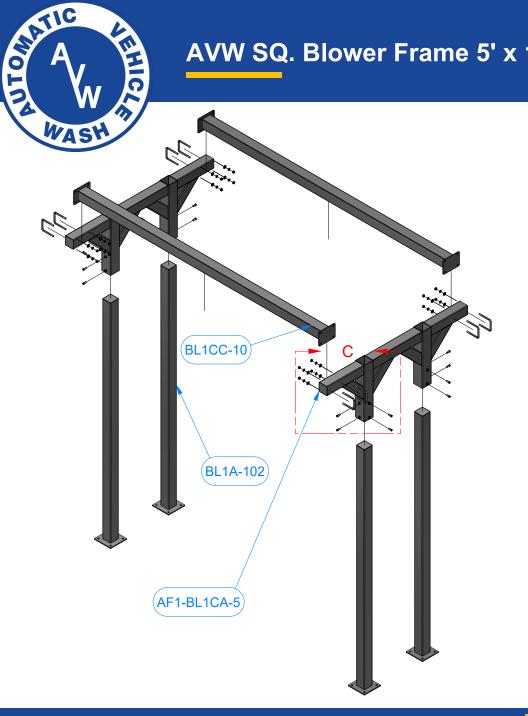

## AVW SQ. Blower Frame 5' x 10'

BL1C5x10

## AVW SQ. Blower Frame 5' x 10' - BL1C5x10

| Parts List             |     |                                       |
|------------------------|-----|---------------------------------------|
| PART NUMBER            | QTY | DESCRIPTION                           |
| AF1-BL1CA-5            | 2   | Blower Arch Brace 5'                  |
| BL1A-102               | 4   | Leg Assembly 102"LG                   |
| BL1CC-10               | 2   | Straight Blower Crossbar 10'          |
| SQHS1213100            | 16  | Square Bolt - 1/2"-13 UNC x 1"        |
| UB- SQ050X400X625X1700 | 8   | Square U Bolt D 1/2" x 4" x 6 1/4" LG |
| FW12                   | 16  | 1/2" Flat Washer                      |
| SLW12                  | 16  | 1/2" Split Lock Washer                |
| HN1213                 | 16  | 1/2" - 13 UNC Hex Nut                 |