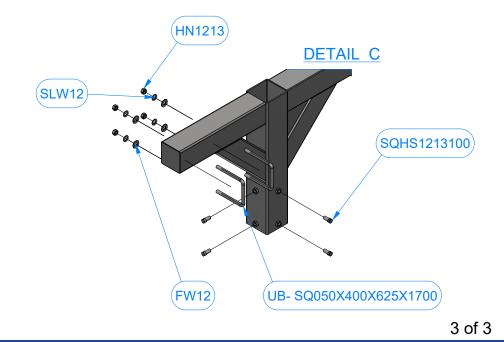

## AVW SQ. Blower Frame 5' x 10' - BL1C5x10

| Parts List             |     |                                       |
|------------------------|-----|---------------------------------------|
| PART NUMBER            | QTY | DESCRIPTION                           |
| AF1-BL1CA-5            | 2   | Blower Arch Brace 5'                  |
| BL1A-102               | 4   | Leg Assembly 102"LG                   |
| BL1CC-10               | 2   | Straight Blower Crossbar 10'          |
| SQHS1213100            | 16  | Square Bolt - 1/2"-13 UNC x 1"        |
| UB- SQ050X400X625X1700 | 8   | Square U Bolt D 1/2" x 4" x 6 1/4" LG |
| FW12                   | 16  | 1/2" Flat Washer                      |
| SLW12                  | 16  | 1/2" Split Lock Washer                |
| HN1213                 | 16  | 1/2" - 13 UNC Hex Nut                 |