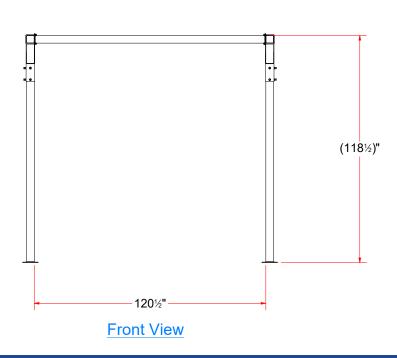

## AVW SQ. Blower Frame 5' x 10'

BL1C5x10



## AVW SQ. Blower Frame 5' x 10' - BL1C5x10



Top view





2 of 3

## AVW SQ. Blower Frame 5' x 10' - BL1C5x10



| Parts List             |     |                                       |
|------------------------|-----|---------------------------------------|
| PART NUMBER            | QTY | DESCRIPTION                           |
| AF1-BL1CA-5            | 2   | Blower Arch Brace 5'                  |
| BL1A-102               | 4   | Leg Assembly 102"LG                   |
| BL1CC-10               | 2   | Straight Blower Crossbar 10'          |
| SQHS1213100            | 16  | Square Bolt - 1/2"-13 UNC x 1"        |
| UB- SQ050X400X625X1700 | 8   | Square U Bolt D 1/2" x 4" x 6 1/4" LG |
| FW12                   | 16  | 1/2" Flat Washer                      |
| SLW12                  | 16  | 1/2" Split Lock Washer                |
| HN1213