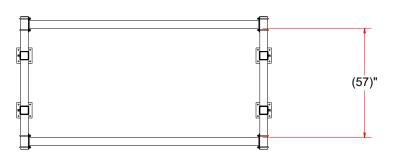

## AVW SQ. Blower Frame 5' x 10'

BL1C5x10



## AVW SQ. Blower Frame 5' x 10' - BL1C5x10



Top view





2 of 3

## AVW SQ. Blower Frame 5' x 10' - BL1C5x10



| Parts List             |     |                                       |
|------------------------|-----|---------------------------------------|
| PART NUMBER            | QTY | DESCRIPTION                           |
| AF1-BL1CA-5            | 2   | Blower Arch Brace 5'                  |
| BL1A-102               | 4   | Leg Assembly 102"LG                   |
| BL1CC-10               | 2   | Straight Blower Crossbar 10'          |
| SQHS1213100            | 16  | Square Bolt - 1/2"-13 UNC x 1"        |
| UB- SQ050X400X625X1700 | 8   | Square U Bolt D 1/2" x 4" x 6 1/4" LG |
| FW12                   | 16  | 1/2" Flat Washer                      |
| SLW12                  | 16  | 1/2" Split Lock Washer                |