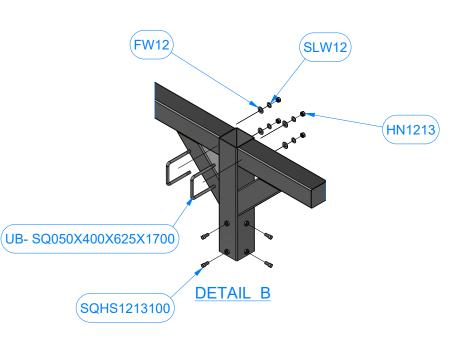

## AVW SQ. Blower Frame 8' x 10' - BL1C8x10

| AVW SQ. Blower Frame 8' x 10' |     |                                       |
|-------------------------------|-----|---------------------------------------|
| Parts List                    |     |                                       |
| WASH PART NUMBER              | QTY | DESCRIPTION                           |
| AF1-BL1CA-8                   | 2   | Blower Arch Brace 8' LG               |
| BL1A-102                      | 4   | Leg Assembly 102"LG                   |
| BL1CC-10                      | 2   | Straight Blower Crossbar 10'          |
| UB- SQ050X400X625X1700        | 8   | Square U Bolt D 1/2" x 4" x 6 1/4" LG |
| FW12                          | 16  | 1/2" Flat Washer                      |
| SLW12                         | 16  | 1/2" Split Lock Washer                |
| HN1213                        | 16  | 1/2" - 13 UNC Hex Nut                 |
| SQHS1213100                   | 16  | Square Bolt - 1/2"-13 UNC x 1"        |