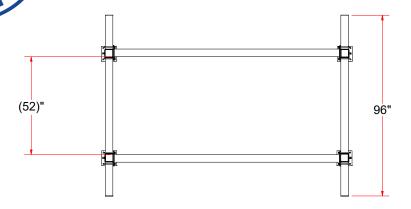

## AVW SQ. Blower Frame 8' x 10' - BL1C8x10

SALVIC A

**Top View** 

Side View

2 of 3