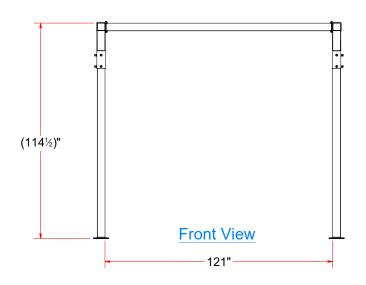

## AVW SQ. Blower Frame 8' x 10' - BL1C8x10

SALVIC A

**Top View** 

Side View

2 of 3