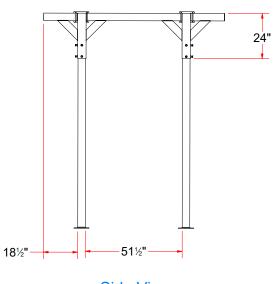

## AVW SQ. Blower Frame 8' x 10' - BL1C8x10

SALVIC A

**Top View** 

Side View

2 of 3