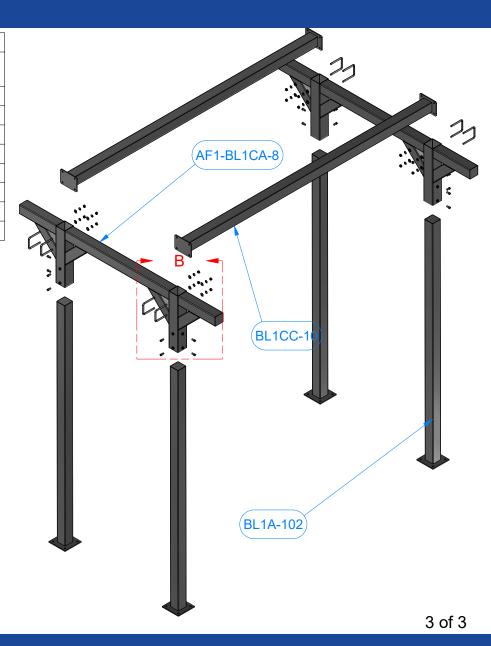

## AVW SQ. Blower Frame 8' x 10' - BL1C8x10

| AVW SQ. Blower Frame 8' x 10' |     |                                       |
|-------------------------------|-----|---------------------------------------|
| Parts List                    |     |                                       |
| WASH PART NUMBER              | QTY | DESCRIPTION                           |
| AF1-BL1CA-8                   | 2   | Blower Arch Brace 8' LG               |
| BL1A-102                      | 4   | Leg Assembly 102"LG                   |
| BL1CC-10                      | 2   | Straight Blower Crossbar 10'          |
| UB- SQ050X400X625X1700        | 8   | Square U Bolt D 1/2" x 4" x 6 1/4" LG |
| FW12                          | 16  | 1/2" Flat Washer                      |
| SLW12                         | 16  | 1/2" Split Lock Washer                |
| HN1213                        | 16  | 1/2" - 13 UNC Hex Nut                 |
| SQHS1213100                   | 16  | Square Bolt - 1/2"-13 UNC x 1"        |