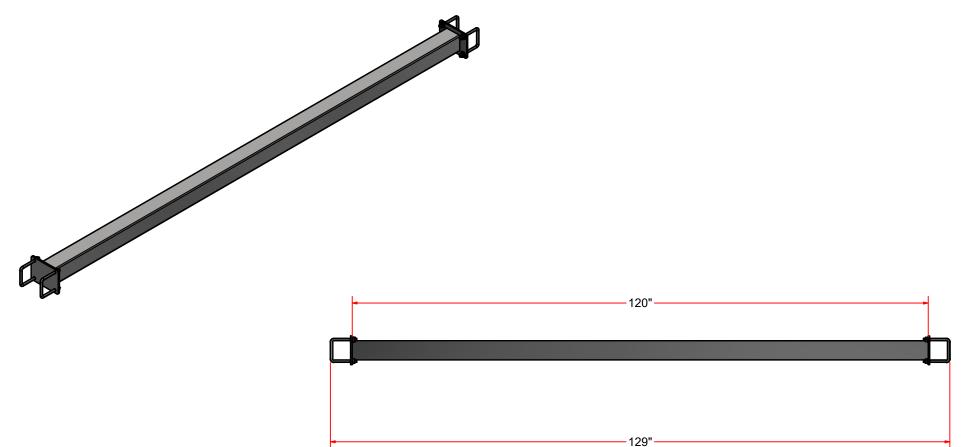

## Blower Crossbar 10'

## BL1CC-10

© AVW Equipment Company, Inc.

www.avwequipment.com

This document is confidential and proprietary to AVW EQUIPMENT and cannot be used, disclosed, or duplicated without prior written consent. Consent, prices and availability are subject to change without notice.

## Blower Crossbar 10' - BL1CC-10

© AVW Equipment Company, Inc. 105 S 9th Ave, Maywood, IL 60153 Phone: 708.343.7738 | Fax: 708.343.9065 www.avwequipment.com General Inquiries: info@avwequipment.com Technical Support: info@avwequipment.com