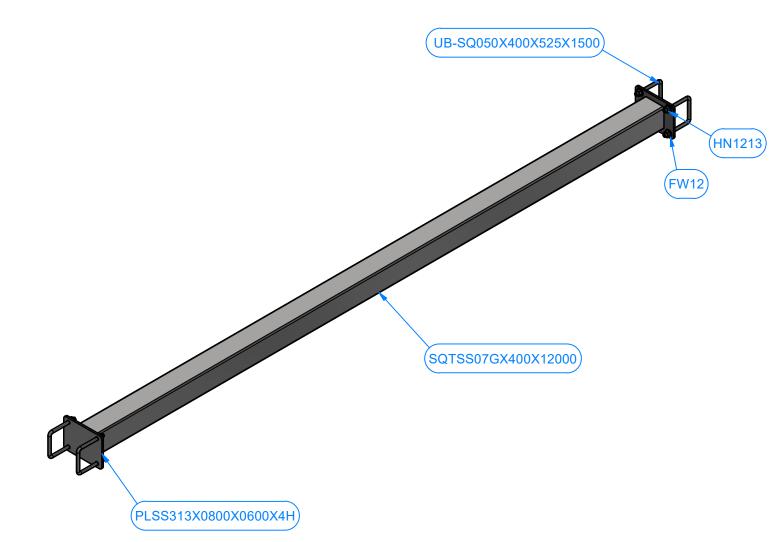

## Blower Crossbar 10' - BL1CC-10

| Parts List            |     |                                   |
|-----------------------|-----|-----------------------------------|
| ITEM                  | QTY | DESCRIPTION                       |
| SQTSS07GX400X12000    | 1   | Sq. Tubing [7 Gauge] 4" x 120" LG |
| PLSS313X0800X0600X4H  | 2   | Plate #5/16" x 8" x 6"            |
| UB-SQ050X400X525X1500 | 4   | Square U Bolt D 1/2" x 4" x 5" LG |
| FW12                  | 8   | 1/2" Flat Washer                  |
| HN1213                | 8   | 1/2-13 HEX NUT                    |