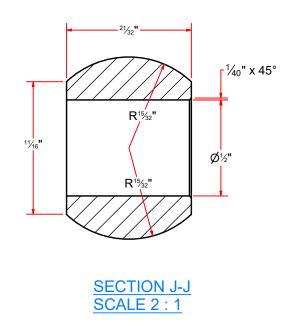

### BJ1-2-20 - Ball Joint End Rod

|          |   |   | Parts List                                    |
|----------|---|---|-----------------------------------------------|
| ITEM QTY |   |   | DESCRIPTION                                   |
|          | 1 | 1 | Nylon Ball Insert 1" OD. x 1/2" ID. x 5/8" LG |
|          | 2 | 1 | Small Ring OD 1"xID 3/4"x1/4"LG               |
|          | 3 | 1 | Ball Joint Weldment                           |