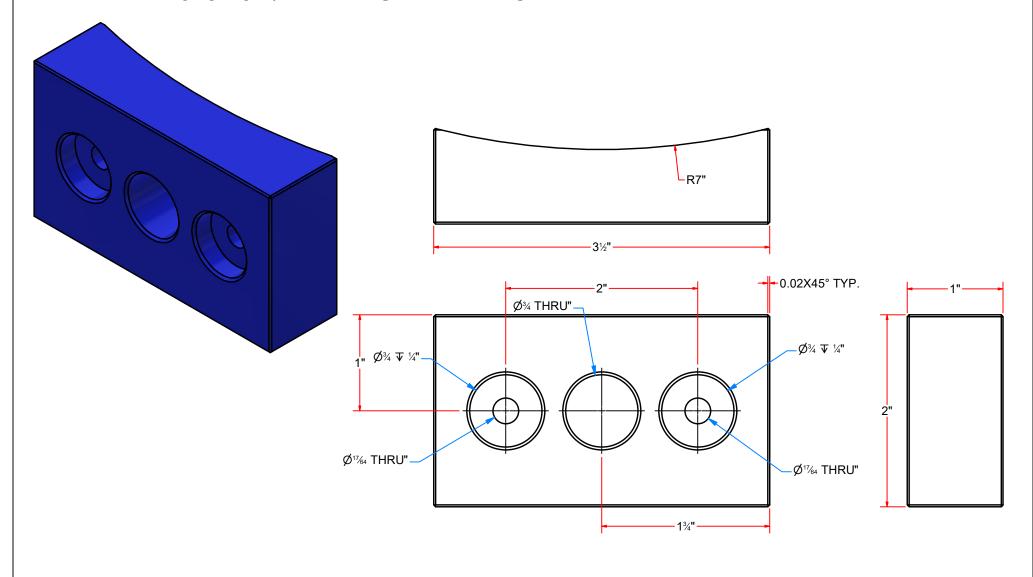

### **BL1DC1-2678** - 3 1/2"x2"x1" UHMW BRACKET

| SATIC 4                                                                                       | AVW EQUIPMENT CO., INC.                                                       | DRAWN BY             | Jibin                                            | CUSTOMER: AVW EQUIPMENT CO.                             |                   |                |
|-----------------------------------------------------------------------------------------------|-------------------------------------------------------------------------------|----------------------|--------------------------------------------------|---------------------------------------------------------|-------------------|----------------|
|                                                                                               | 105 S. 9TH AVENUE<br>MAYWOOD, IL 60153<br>Tel: 708-343-7738 Fax: 708-343-9065 | CHECKED BY           |                                                  | PROJECT: BL1DC-2678_Air Intake Regulating Gate Assembly |                   | e Assembly     |
| WASH                                                                                          | WWW.AVWEQUIPMENT.COM                                                          | QTY                  |                                                  | DESCRIPTION: 3 1/2"x2"x1" UHMW BRACKET                  |                   |                |
| - COMPANY PROPRIETARY NOTE - THIS DRAWING AND ITS DESIGNS ARE PROPERTY OF AVW EQUIPMENT CO. & |                                                                               | RELEASE<br>DATE      | 9/23/2021                                        | PART NUM                                                | MBER: BL1DC1-2678 | REV# 1         |
| IT IS NOT TO BE USED OR R                                                                     | R REPRODUCED WITHOUT THE PERMISSION FROM AVW CO.                              |                      | NCHES & PROVIDED PRIOR<br>ATMENTS, UNLESS NOTED. | SIZE<br>A                                               | EST WEIGHT:       | SHEET 15 of 28 |
| DATILI (Danima) Danima                                                                        | LI :\DI\DI 4DO 0070                                                           | 4-\D4-\DI 4DC 0070 C | Side Diseas O A LILLIANA Described               | 04:-4                                                   |                   |                |

PATH:L:\Designs\Product Lines\Blower\BL1DC-2678 - Air Intake Regulating Gate\Parts\BL1DC-2678\_Side Ring - 3\_4 UHMW Bracket\_01.ipt