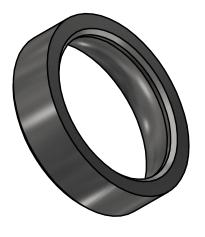

### BJ1-2-20 - Ball Joint End Rod

|          |   |   | Parts List                                    |
|----------|---|---|-----------------------------------------------|
| ITEM QTY |   |   | DESCRIPTION                                   |
|          | 1 | 1 | Nylon Ball Insert 1" OD. x 1/2" ID. x 5/8" LG |
|          | 2 | 1 | Small Ring OD 1"xID 3/4"x1/4"LG               |
|          | 3 | 1 | Ball Joint Weldment                           |