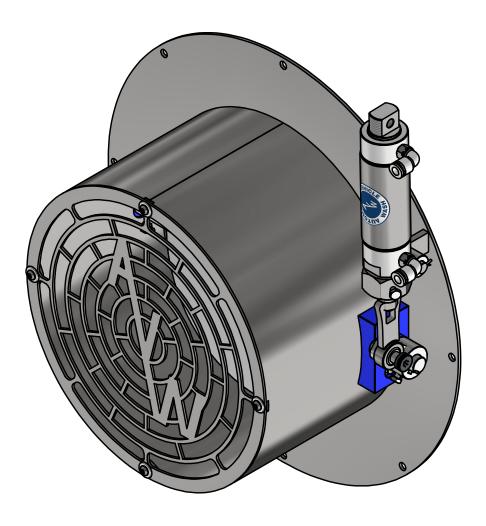

# BL1DC-2678 - Blower Intake Gate (B.I.G)

| MATIC 4                                                                                                                                                              | AVW EQUIPMENT CO., INC.<br>105 S. 9TH AVENUE<br>MAYWOOD, IL 60153<br>Tel: 708-343-7738 Fax: 708-343-9065 | DRAWN BY        | Jibin                                           | CUSTOME                                 | CUSTOMER: AVW EQUIPMENT CO.                             |               |  |
|----------------------------------------------------------------------------------------------------------------------------------------------------------------------|----------------------------------------------------------------------------------------------------------|-----------------|-------------------------------------------------|-----------------------------------------|---------------------------------------------------------|---------------|--|
|                                                                                                                                                                      |                                                                                                          | CHECKED BY      |                                                 | PROJECT:                                | PROJECT: BL1DC-2678_Air Intake Regulating Gate Assembly |               |  |
| WWW.AVWEQUIPMENT.COM                                                                                                                                                 |                                                                                                          | QTY             |                                                 | DESCRIPTION: Blower Intake Gate (B.I.G) |                                                         |               |  |
| - COMPANY PROPRIETARY NOTE - THIS DRAWING AND ITS DESIGNS ARE PROPERTY OF AVW EQUIPMENT CO. & IT IS NOT TO BE USED OR REPRODUCED WITHOUT THE PERMISSION FROM AVW CO. |                                                                                                          | RELEASE<br>DATE | 9/23/2021                                       | PART NUMBER: BL1DC-2678 REV# 1          |                                                         | REV# 1        |  |
|                                                                                                                                                                      |                                                                                                          |                 | NCHES & PROVIDED PRIOR<br>TMENTS, UNLESS NOTED. | SIZE<br>A                               | EST WEIGHT:                                             | SHEET 1 of 28 |  |
| PATH:L:\Designs\Product Lines\Blower\BL1DC-2678 - Air Intake Regulating Gate\BL1DC-2678 Blower Intake Gate.iam                                                       |                                                                                                          |                 |                                                 |                                         |                                                         |               |  |