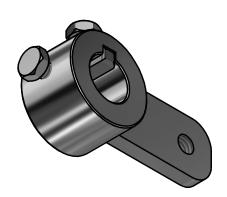

#### BL1DC-CAM-2678 - Blower Cam Arm Assy.

|--|

Blower Cam Arm Weld Sub Assy.

Weld this piece perpendicular to the key way and opposite to the other hole in the collar

AVW EQUIPMENT CO., INC. 105 S. 9TH AVENUE MAYWOOD, IL 60153 Tel: 708-343-7738 Fax: 708-343-9065 WWW.AWEQUIPMENT.COM

- COMPANY PROPRIETARY NOTE -

THIS DRAWING AND ITS DESIGNS ARE PROPERTY OF AVW EQUIPMENT CO. & IT IS NOT TO BE USED OR REPRODUCED WITHOUT THE PERMISSION FROM AVW CO.

|    | DRAWN BY                                                                      | Jibin     | CUSTOME                           | CUSTOMER: AVW EQUIPMENT CO.                             |                |  |  |  |  |
|----|-------------------------------------------------------------------------------|-----------|-----------------------------------|---------------------------------------------------------|----------------|--|--|--|--|
|    | CHECKED BY                                                                    |           | PROJECT:                          | PROJECT: BL1DC-2678_Air Intake Regulating Gate Assembly |                |  |  |  |  |
|    | QTY                                                                           |           | DESCRIPTION: Blower Cam Arm Assy. |                                                         |                |  |  |  |  |
|    | RELEASE<br>DATE                                                               | 9/23/2021 | PART NUM                          | BER: BL1DC-CAM-2678                                     | REV# 1         |  |  |  |  |
| ). | DIMENSION ARE IN INCHES & PROVIDED PRIOR TO SURFACE TREATMENTS, UNLESS NOTED. |           | SIZE<br>A                         | EST WEIGHT:                                             | SHEET 17 of 28 |  |  |  |  |

PATH:L:\Designs\Product Lines\Blower\BL1DC-2678 - Air Intake Regulating Gate\Parts\BL1DC-CAM2678 - Blower Cam Arm.iam