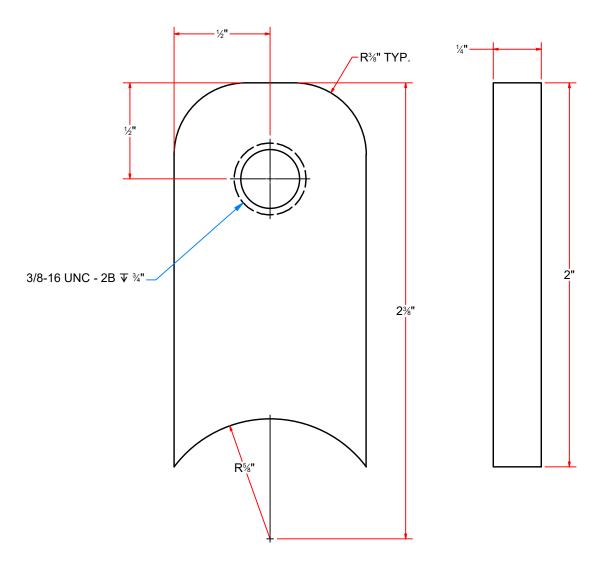

# **BL1DC-CAMAB-2678** - Cam Plate\_#1/4"x 1"x 2"

| THE AGINO                  | AVW EQUIPMENT CO., INC.                                                                                                                                                                                                                                                                                                                                                                                                                                                                                                                                                                                                                                                                                                                                                                                                                                                                                                                                                                                                                                                                                                                                                                                                                                                                                                                                                                                                                                                                                                                                                                                                                                                                                                                                                                                                                                                                                                                                                                                                                                                                                                       | DRAWN BY                                                                      | Jibin           | CUSTOMER: AVW EQUIPMENT CO.                     |                                                         |                                      |                |
|----------------------------|-------------------------------------------------------------------------------------------------------------------------------------------------------------------------------------------------------------------------------------------------------------------------------------------------------------------------------------------------------------------------------------------------------------------------------------------------------------------------------------------------------------------------------------------------------------------------------------------------------------------------------------------------------------------------------------------------------------------------------------------------------------------------------------------------------------------------------------------------------------------------------------------------------------------------------------------------------------------------------------------------------------------------------------------------------------------------------------------------------------------------------------------------------------------------------------------------------------------------------------------------------------------------------------------------------------------------------------------------------------------------------------------------------------------------------------------------------------------------------------------------------------------------------------------------------------------------------------------------------------------------------------------------------------------------------------------------------------------------------------------------------------------------------------------------------------------------------------------------------------------------------------------------------------------------------------------------------------------------------------------------------------------------------------------------------------------------------------------------------------------------------|-------------------------------------------------------------------------------|-----------------|-------------------------------------------------|---------------------------------------------------------|--------------------------------------|----------------|
|                            |                                                                                                                                                                                                                                                                                                                                                                                                                                                                                                                                                                                                                                                                                                                                                                                                                                                                                                                                                                                                                                                                                                                                                                                                                                                                                                                                                                                                                                                                                                                                                                                                                                                                                                                                                                                                                                                                                                                                                                                                                                                                                                                               | 105 S. 9TH AVENUE<br>MAYWOOD, IL 60153<br>Tel: 708-343-7738 Fax: 708-343-9065 | CHECKED BY      |                                                 | PROJECT: BL1DC-2678_Air Intake Regulating Gate Assembly |                                      | Assembly       |
|                            | WASH                                                                                                                                                                                                                                                                                                                                                                                                                                                                                                                                                                                                                                                                                                                                                                                                                                                                                                                                                                                                                                                                                                                                                                                                                                                                                                                                                                                                                                                                                                                                                                                                                                                                                                                                                                                                                                                                                                                                                                                                                                                                                                                          | WWW.AVWEQUIPMENT.COM                                                          | QTY             |                                                 | DESCRIPTION: Cam Plate_#1/4"x 1"x 2"                    |                                      |                |
|                            |                                                                                                                                                                                                                                                                                                                                                                                                                                                                                                                                                                                                                                                                                                                                                                                                                                                                                                                                                                                                                                                                                                                                                                                                                                                                                                                                                                                                                                                                                                                                                                                                                                                                                                                                                                                                                                                                                                                                                                                                                                                                                                                               | Y PROPRIETARY NOTE - DESIGNS ARE PROPERTY OF AVW EQUIPMENT CO. &              | RELEASE<br>DATE | 9/23/2021                                       | PART NUM                                                | PART NUMBER: BL1DC-CAMAB-2678 REV# 1 |                |
| IT IS NOT TO BE USED OR RE |                                                                                                                                                                                                                                                                                                                                                                                                                                                                                                                                                                                                                                                                                                                                                                                                                                                                                                                                                                                                                                                                                                                                                                                                                                                                                                                                                                                                                                                                                                                                                                                                                                                                                                                                                                                                                                                                                                                                                                                                                                                                                                                               | PRODUCED WITHOUT THE PERMISSION FROM AVW CO.                                  |                 | NCHES & PROVIDED PRIOR<br>TMENTS, UNLESS NOTED. | A EST WEIGHT: SHEE                                      |                                      | SHEET 19 of 28 |
|                            | DATULID CONTROL AND A SECOND ASSECTION |                                                                               |                 |                                                 |                                                         |                                      |                |

PATH:L:\Designs\Product Lines\Blower\BL1DC-2678 - Air Intake Regulating Gate\Parts\BL1DC-2678\_Cam Plate\_01.ipt