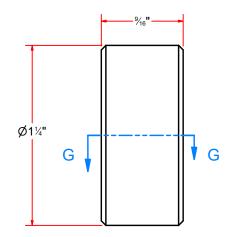

### BJ1-2-20 - Ball Joint End Rod

|          |   |   | Parts List                                    |
|----------|---|---|-----------------------------------------------|
| ITEM QTY |   |   | DESCRIPTION                                   |
|          | 1 | 1 | Nylon Ball Insert 1" OD. x 1/2" ID. x 5/8" LG |
|          | 2 | 1 | Small Ring OD 1"xID 3/4"x1/4"LG               |
|          | 3 | 1 | Ball Joint Weldment                           |