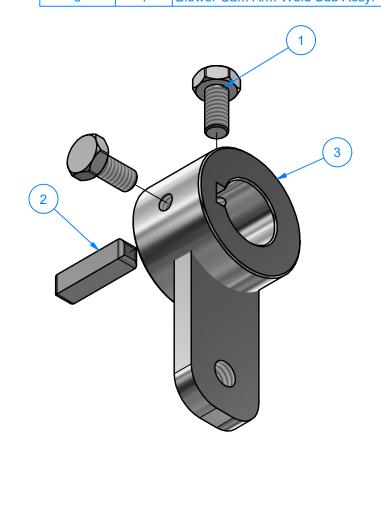

#### BL1DC-CAM-2678 - Blower Cam Arm Assy.

|--|

Blower Cam Arm Weld Sub Assy.

Weld this piece perpendicular to the key way and opposite to the other hole in the collar

AVW EQUIPMENT CO., INC. 105 S. 9TH AVENUE MAYWOOD, IL 60153 Tel: 708-343-7738 Fax: 708-343-9065 WWW.AWEQUIPMENT.COM