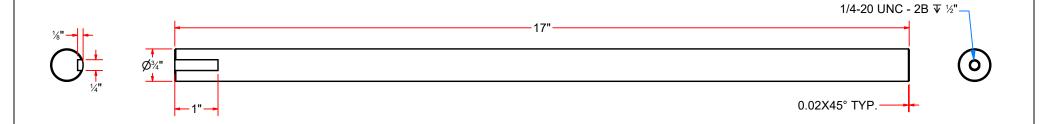

# **BL1DCBA-2678** - Round Bar 3/4" O.D. x 17" LG.

| SATIC 4m                                                                                                                                                             | AVW EQUIPMENT CO., INC.<br>105 S. 9TH AVENUE<br>MAYWOOD, IL 60153<br>Tel: 708-343-7738 Fax: 708-343-9065<br>WWW.AWWEQUIPMENT.COM | DRAWN BY        | Jibin                                           | CUSTOME                          | CUSTOMER: AVW EQUIPMENT CO.                             |                |  |
|----------------------------------------------------------------------------------------------------------------------------------------------------------------------|----------------------------------------------------------------------------------------------------------------------------------|-----------------|-------------------------------------------------|----------------------------------|---------------------------------------------------------|----------------|--|
|                                                                                                                                                                      |                                                                                                                                  | CHECKED BY      |                                                 | PROJECT                          | PROJECT: BL1DC-2678_Air Intake Regulating Gate Assembly |                |  |
| WASH                                                                                                                                                                 |                                                                                                                                  | QTY             |                                                 | DESCRIPT                         | DESCRIPTION: Round Bar 3/4" O.D. x 17" LG.              |                |  |
| - COMPANY PROPRIETARY NOTE - THIS DRAWING AND ITS DESIGNS ARE PROPERTY OF AVW EQUIPMENT CO. & IT IS NOT TO BE USED OR REPRODUCED WITHOUT THE PERMISSION FROM AVW CO. |                                                                                                                                  | RELEASE<br>DATE | 9/23/2021                                       | PART NUMBER: BL1DCBA-2678 REV# 1 |                                                         | REV# 1         |  |
|                                                                                                                                                                      |                                                                                                                                  |                 | NCHES & PROVIDED PRIOR<br>TMENTS, UNLESS NOTED. |                                  |                                                         | SHEET 13 of 28 |  |
|                                                                                                                                                                      |                                                                                                                                  |                 |                                                 |                                  |                                                         |                |  |

PATH:L:\Designs\Product Lines\Blower\BL1DC-2678 - Air Intake Regulating Gate\Parts\BL1DC-2678\_Shaft - 3\_4in OD.ipt