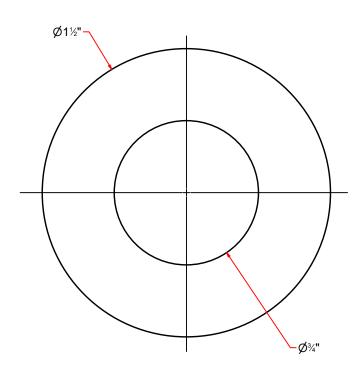

# **BL1DCD-2678** - UHMW Spacer 3/4" IDx 1 1/2" OD

|  | 11/32" |  |
|--|--------|--|
|  |        |  |
|  |        |  |
|  |        |  |
|  |        |  |
|  |        |  |
|  |        |  |
|  |        |  |
|  |        |  |
|  |        |  |
|  |        |  |
|  |        |  |
|  |        |  |
|  |        |  |
|  |        |  |
|  |        |  |
|  |        |  |
|  |        |  |
|  |        |  |
|  |        |  |
|  |        |  |
|  |        |  |
|  |        |  |
|  |        |  |

|   | THOUSE THE PARTY OF THE PARTY O | AVW EQUIPMENT CO., INC.<br>105 S. 9TH AVENUE<br>MAYWOOD, IL 60153<br>Tel: 708-343-7738 Fax: 708-343-9065<br>WWW.AVWEQUIPMENT.COM |
|---|--------------------------------------------------------------------------------------------------------------------------------------------------------------------------------------------------------------------------------------------------------------------------------------------------------------------------------------------------------------------------------------------------------------------------------------------------------------------------------------------------------------------------------------------------------------------------------------------------------------------------------------------------------------------------------------------------------------------------------------------------------------------------------------------------------------------------------------------------------------------------------------------------------------------------------------------------------------------------------------------------------------------------------------------------------------------------------------------------------------------------------------------------------------------------------------------------------------------------------------------------------------------------------------------------------------------------------------------------------------------------------------------------------------------------------------------------------------------------------------------------------------------------------------------------------------------------------------------------------------------------------------------------------------------------------------------------------------------------------------------------------------------------------------------------------------------------------------------------------------------------------------------------------------------------------------------------------------------------------------------------------------------------------------------------------------------------------------------------------------------------------|----------------------------------------------------------------------------------------------------------------------------------|
|   |                                                                                                                                                                                                                                                                                                                                                                                                                                                                                                                                                                                                                                                                                                                                                                                                                                                                                                                                                                                                                                                                                                                                                                                                                                                                                                                                                                                                                                                                                                                                                                                                                                                                                                                                                                                                                                                                                                                                                                                                                                                                                                                                | PROPRIETARY NOTE -                                                                                                               |
| ı | THIS DRAWING AND ITS D                                                                                                                                                                                                                                                                                                                                                                                                                                                                                                                                                                                                                                                                                                                                                                                                                                                                                                                                                                                                                                                                                                                                                                                                                                                                                                                                                                                                                                                                                                                                                                                                                                                                                                                                                                                                                                                                                                                                                                                                                                                                                                         | ESIGNS ARE PROPERTY OF AVW EQUIPMENT CO. &                                                                                       |

| - COMPANY PROPRIETARY NOTE -                                       |
|--------------------------------------------------------------------|
| THIS DRAWING AND ITS DESIGNS ARE PROPERTY OF AVW EQUIPMENT CO. &   |
| S NOT TO BE USED OR REPRODUCED WITHOUT THE PERMISSION FROM AVW CO. |
|                                                                    |

|   | DRAWN BY                                                                      | Jibin     | CUSTOMER: AVW EQUIPMENT CO.                             |                  |                |  |  |
|---|-------------------------------------------------------------------------------|-----------|---------------------------------------------------------|------------------|----------------|--|--|
|   | CHECKED BY                                                                    |           | PROJECT: BL1DC-2678_Air Intake Regulating Gate Assembly |                  |                |  |  |
|   | QTY                                                                           |           | DESCRIPTION: UHMW Spacer 3/4" IDx 1 1/2" OD             |                  |                |  |  |
|   | RELEASE<br>DATE                                                               | 9/23/2021 | PART NUM                                                | BER: BL1DCD-2678 | REV# 1         |  |  |
|   | DIMENSION ARE IN INCHES & PROVIDED PRIOR TO SURFACE TREATMENTS, UNLESS NOTED. |           | SIZE<br><b>A</b>                                        | EST WEIGHT:      | SHEET 16 of 28 |  |  |
| ` | to Double I DC 2679. Spaces int                                               |           |                                                         |                  |                |  |  |

PATH:L:\Designs\Product Lines\Blower\BL1DC-2678 - Air Intake Regulating Gate\Parts\BL1DC-2678\_Spacer.ipt