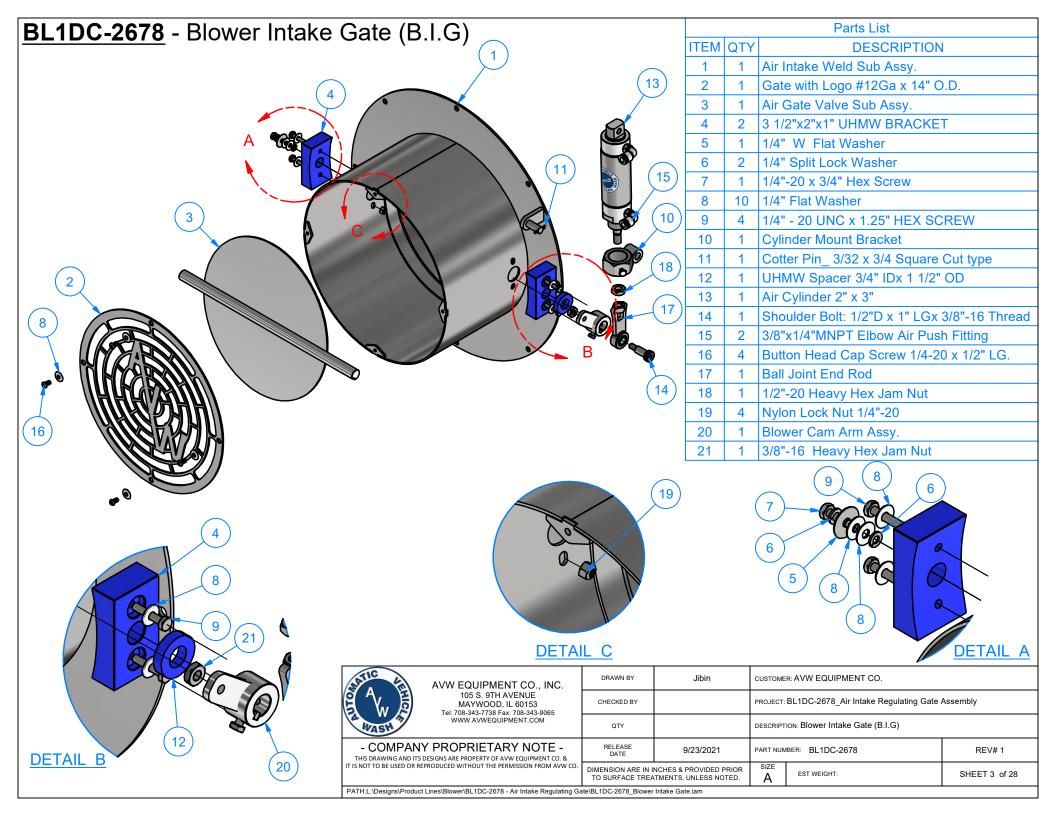

# BL1DC-2678 - Blower Intake Gate (B.I.G)

| MATIC 4                                                                                                                                                              | AVW EQUIPMENT CO., INC.<br>105 S. 9TH AVENUE<br>MAYWOOD, IL 60153<br>Tel: 708-343-7738 Fax: 708-343-9065 | DRAWN BY        | Jibin                                           | CUSTOME                                 | CUSTOMER: AVW EQUIPMENT CO.                             |               |  |
|----------------------------------------------------------------------------------------------------------------------------------------------------------------------|----------------------------------------------------------------------------------------------------------|-----------------|-------------------------------------------------|-----------------------------------------|---------------------------------------------------------|---------------|--|
|                                                                                                                                                                      |                                                                                                          | CHECKED BY      |                                                 | PROJECT:                                | PROJECT: BL1DC-2678_Air Intake Regulating Gate Assembly |               |  |
| WWW.AVWEQUIPMENT.COM                                                                                                                                                 |                                                                                                          | QTY             |                                                 | DESCRIPTION: Blower Intake Gate (B.I.G) |                                                         |               |  |
| - COMPANY PROPRIETARY NOTE - THIS DRAWING AND ITS DESIGNS ARE PROPERTY OF AVW EQUIPMENT CO. & IT IS NOT TO BE USED OR REPRODUCED WITHOUT THE PERMISSION FROM AVW CO. |                                                                                                          | RELEASE<br>DATE | 9/23/2021                                       | PART NUMBER: BL1DC-2678 REV# 1          |                                                         | REV# 1        |  |
|                                                                                                                                                                      |                                                                                                          |                 | NCHES & PROVIDED PRIOR<br>TMENTS, UNLESS NOTED. | SIZE<br>A                               | EST WEIGHT:                                             | SHEET 1 of 28 |  |
| PATH:L:\Designs\Product Lines\Blower\BL1DC-2678 - Air Intake Regulating Gate\BL1DC-2678 Blower Intake Gate.iam                                                       |                                                                                                          |                 |                                                 |                                         |                                                         |               |  |