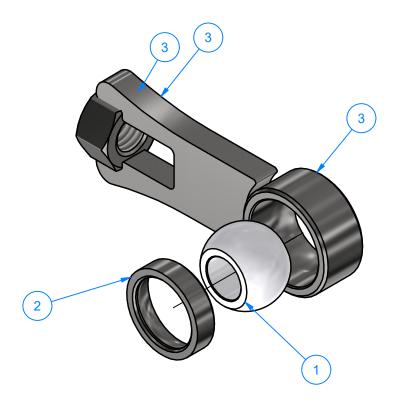

### BJ1-2-20 - Ball Joint End Rod

|          |   |   | Parts List                                    |
|----------|---|---|-----------------------------------------------|
| ITEM QTY |   |   | DESCRIPTION                                   |
|          | 1 | 1 | Nylon Ball Insert 1" OD. x 1/2" ID. x 5/8" LG |
|          | 2 | 1 | Small Ring OD 1"xID 3/4"x1/4"LG               |
|          | 3 | 1 | Ball Joint Weldment                           |