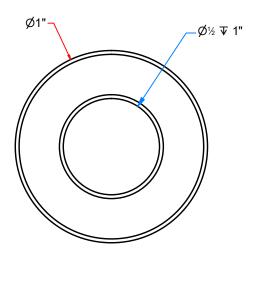

# **SB1ABDAB-0808** - 1 1/4"-12\_1 1/16" thk Hex Nut w/ slot

| MATIC 4                                                                                                                      | AVW EQUIPMENT CO., INC.                                                       | DRAWN BY        | Jibin                                            | CUSTOMER: AVW EQUIPMENT CO.  PROJECT: BL1DC-2678_Air Intake Regulating Gate Assembly |                                                    |                |  |
|------------------------------------------------------------------------------------------------------------------------------|-------------------------------------------------------------------------------|-----------------|--------------------------------------------------|--------------------------------------------------------------------------------------|----------------------------------------------------|----------------|--|
| 图《小题                                                                                                                         | 105 S. 9TH AVENUE<br>MAYWOOD, IL 60153<br>Tel: 708-343-7738 Fax: 708-343-9065 | CHECKED BY      |                                                  |                                                                                      |                                                    |                |  |
| WASH                                                                                                                         | WWW.AVWEQUIPMENT.COM                                                          | QTY             |                                                  | DESCRIPT                                                                             | DESCRIPTION: 1 1/4"-12_1 1/16" thk Hex Nut w/ slot |                |  |
|                                                                                                                              | Y PROPRIETARY NOTE - DESIGNS ARE PROPERTY OF AVW EQUIPMENT CO. &              | RELEASE<br>DATE | 9/23/2021                                        | PART NUMBER: SB1ABDAB-0808 REV#                                                      |                                                    | REV# 1         |  |
| IT IS NOT TO BE USED OR RE                                                                                                   | PRODUCED WITHOUT THE PERMISSION FROM AVW CO.                                  |                 | NCHES & PROVIDED PRIOR<br>ATMENTS, UNLESS NOTED. | EST.                                                                                 | EST WEIGHT:                                        | SHEET 23 of 28 |  |
| PATH-I \Designs\Product Lines\Rlower\Rl 1DC-2678 - Air Intake Regulating Gata\Parts\Stated 1 1.4.12 18.8ss Heavy Hev Nut int |                                                                               |                 |                                                  |                                                                                      |                                                    |                |  |