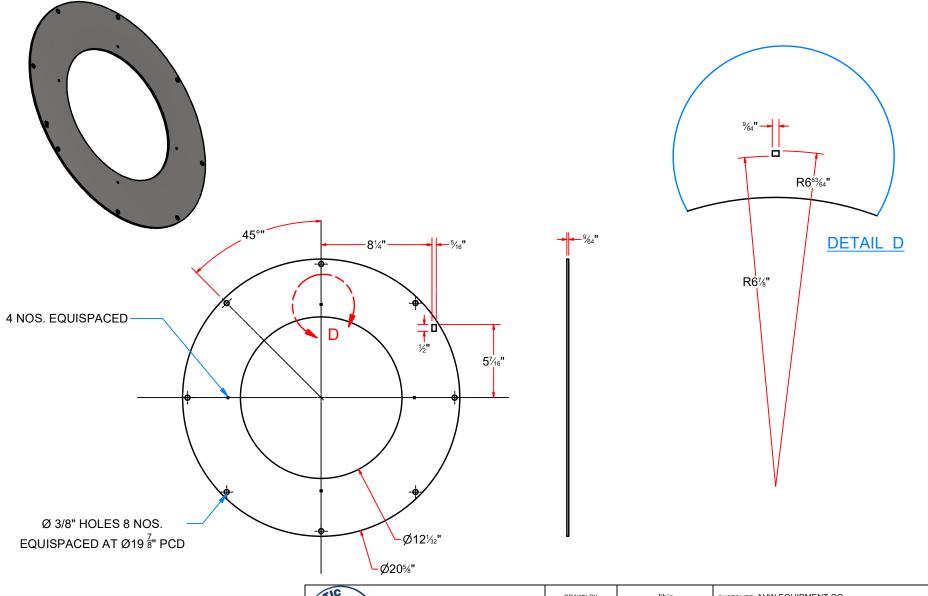

# BL1DCAA-2678 - Blower Back Plate - #10Ga 20 5\_8 in OD

| TO TO THE PARTY OF | AVW EQUIPMENT CO., INC.<br>105 S. 9TH AVENUE<br>MAYWOOD, IL 60153<br>Tel: 708-343-7738 Fax: 708-343-9065<br>WWW.AVWEQUIPMENT.COM |
|--------------------------------------------------------------------------------------------------------------------------------------------------------------------------------------------------------------------------------------------------------------------------------------------------------------------------------------------------------------------------------------------------------------------------------------------------------------------------------------------------------------------------------------------------------------------------------------------------------------------------------------------------------------------------------------------------------------------------------------------------------------------------------------------------------------------------------------------------------------------------------------------------------------------------------------------------------------------------------------------------------------------------------------------------------------------------------------------------------------------------------------------------------------------------------------------------------------------------------------------------------------------------------------------------------------------------------------------------------------------------------------------------------------------------------------------------------------------------------------------------------------------------------------------------------------------------------------------------------------------------------------------------------------------------------------------------------------------------------------------------------------------------------------------------------------------------------------------------------------------------------------------------------------------------------------------------------------------------------------------------------------------------------------------------------------------------------------------------------------------------------|----------------------------------------------------------------------------------------------------------------------------------|
| - COMPAN                                                                                                                                                                                                                                                                                                                                                                                                                                                                                                                                                                                                                                                                                                                                                                                                                                                                                                                                                                                                                                                                                                                                                                                                                                                                                                                                                                                                                                                                                                                                                                                                                                                                                                                                                                                                                                                                                                                                                                                                                                                                                                                       | PROPRIETARY NOTE -                                                                                                               |

|    | DRAWN BY        | Jibin                                           | CUSTOME                                                 | CUSTOMER: AVW EQUIPMENT CO. |               |  |  |
|----|-----------------|-------------------------------------------------|---------------------------------------------------------|-----------------------------|---------------|--|--|
|    | CHECKED BY      |                                                 | PROJECT: BL1DC-2678_Air Intake Regulating Gate Assembly |                             |               |  |  |
|    | QTY             |                                                 | DESCRIPTION: Blower Back Plate - #10Ga 20 5_8 in OD     |                             |               |  |  |
|    | RELEASE<br>DATE | 9/23/2021                                       | PART NUMBER: BL1DCAA-2678                               |                             | REV# 1        |  |  |
| Ο. |                 | NCHES & PROVIDED PRIOR<br>TMENTS, UNLESS NOTED. | SIZE<br><b>A</b>                                        | EST WEIGHT:                 | SHEET 5 of 28 |  |  |
| _  |                 |                                                 |                                                         |                             |               |  |  |

PATH:L:\Designs\Product Lines\Blower\BL1DC-2678 - Air Intake Regulating Gate\Parts\BL1DC-2678\_Blower Back Plate - #10Ga 20 5\_8 in OD.ipt