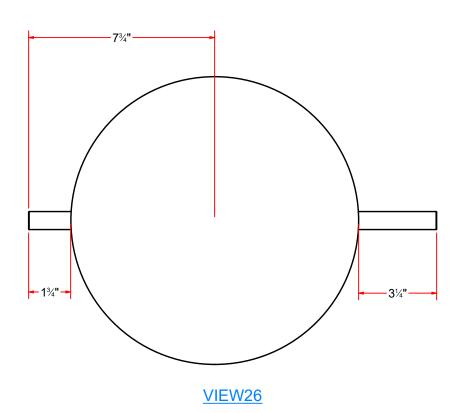

### **BL1DCBB-2678** - Sheet Metal #10Ga. x 12" O.D.

| 105 S. 9TH AVENUE MAYWOOD, IL 60153 Tel: 708-343-7738 Fax: 708-343-9065 WWW.AVWEQUIPMENT.COM  TOMPANY PROPRIETARY NOTE - THIS DRAWING AND ITS DESIGNS ARE PROPERTY OF AWW EQUIPMENT CO. & IT IS NOT TO BE USED OR REPRODUCED WITHOUT THE PERMISSION FROM AVW CO.  DIMENSION ARE IN INCHES & PROVIDED PRIOR  SIZE  SHEET 14 of 28 | MATIC 4                    | AVW EQUIPMENT CO., INC.                                          | DRAWN BY   | Jibin     | CUSTOMER: AVW EQUIPMENT CO.                |                                                     |                |  |
|----------------------------------------------------------------------------------------------------------------------------------------------------------------------------------------------------------------------------------------------------------------------------------------------------------------------------------|----------------------------|------------------------------------------------------------------|------------|-----------|--------------------------------------------|-----------------------------------------------------|----------------|--|
| WWW.AVWEQUIPMENT.COM  QTY  DESCRIPTION: Sheet Metal #10Ga. x 12" O.D.  - COMPANY PROPRIETARY NOTE - THIS DRAWING AND ITS DESIGNS ARE PROPERTY OF AVW EQUIPMENT CO. & IT IS NOT TO BE USED OR REPRODUCED WITHOUT THE PERMISSION FROM AVW CO.  DIMENSION ARE IN INCHES & PROVIDED PRIOR  SIZE  SHEET 14 of 28                      | 四个目                        | MAYWOOD, IL 60153                                                | CHECKED BY |           | PROJECT:                                   | ECT: BL1DC-2678_Air Intake Regulating Gate Assembly |                |  |
| THIS DRAWING AND ITS DESIGNS ARE PROPERTY OF AVW EQUIPMENT CO. &  IT IS NOT TO BE USED OR REPRODUCED WITHOUT THE PERMISSION FROM AVW CO.  DIMENSION ARE IN INCHES & PROVIDED PRIOR  SIZE  SUBJECT 14 of 29                                                                                                                       | WASH                       |                                                                  | QTY        |           | DESCRIPTION: Sheet Metal #10Ga. x 12" O.D. |                                                     |                |  |
| DIMENSION ARE IN INCHES & PROVIDED PRIOR SEE SET WEIGHT                                                                                                                                                                                                                                                                          |                            | THIS DRAWING AND ITS DESIGNS ARE PROPERTY OF AVW EQUIPMENT CO. & |            | 9/23/2021 | PART NUMBER: BL1DCBB-2678 REV# 1           |                                                     | REV# 1         |  |
|                                                                                                                                                                                                                                                                                                                                  | IT IS NOT TO BE USED OR RE |                                                                  |            |           | SIZE<br>A                                  | EST WEIGHT:                                         | SHEET 14 of 28 |  |