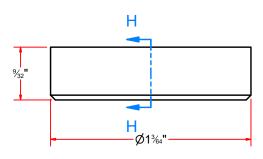

### BJ1-2-20 - Ball Joint End Rod

|          |   |   | Parts List                                    |
|----------|---|---|-----------------------------------------------|
| ITEM QTY |   |   | DESCRIPTION                                   |
|          | 1 | 1 | Nylon Ball Insert 1" OD. x 1/2" ID. x 5/8" LG |
|          | 2 | 1 | Small Ring OD 1"xID 3/4"x1/4"LG               |
|          | 3 | 1 | Ball Joint Weldment                           |