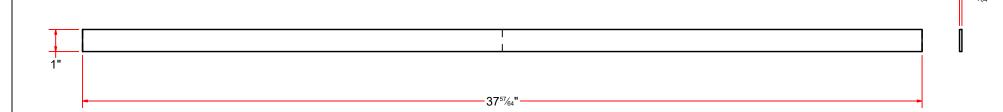

#### **BL1DCAD-2678** - Sheet Metal #12Ga. x 1" x 38 3/8" LG.

PATH:L:\Designs\Product Lines\Blower\BL1DC-2678 - Air Intake Regulating Gate\Parts\BL1DC-2678\_Inside Ring - #10Ga x 12in OD.ipt