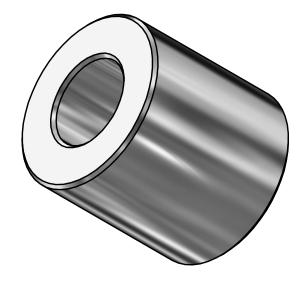

### **SB1ABDAA-0808** - Round Bar 1" O.D. x 1/2" I.D. x1" LG.

|                                                                                                                                                                                         | STATIC CHI                 | AVW EQUIPMENT CO., INC.                                                                                                                                        | DRAWN BY        | Jibin                                            | CUSTOME                                                 | er: AVW EQUIPMENT CO.                              |                |  |  |
|-----------------------------------------------------------------------------------------------------------------------------------------------------------------------------------------|----------------------------|----------------------------------------------------------------------------------------------------------------------------------------------------------------|-----------------|--------------------------------------------------|---------------------------------------------------------|----------------------------------------------------|----------------|--|--|
|                                                                                                                                                                                         |                            | 105 S. 9TH AVENUE<br>MAYWOOD, IL 60153<br>Tel: 708-343-7738 Fax: 708-343-9065                                                                                  | CHECKED BY      |                                                  | PROJECT: BL1DC-2678_Air Intake Regulating Gate Assembly |                                                    |                |  |  |
|                                                                                                                                                                                         | WASH                       | WWW.AVWEQUIPMENT.COM                                                                                                                                           | QTY             |                                                  | DESCRIPT                                                | DESCRIPTION: Round Bar 1" O.D. x 1/2" I.D. x1" LG. |                |  |  |
|                                                                                                                                                                                         |                            | - COMPANY PROPRIETARY NOTE - THIS DRAWING AND ITS DESIGNS ARE PROPERTY OF AVW EQUIPMENT CO. & NOT TO BE USED OR REPRODUCED WITHOUT THE PERMISSION FROM AVW CO. | RELEASE<br>DATE | 9/23/2021                                        | PART NUM                                                | MBER: SB1ABDAA-0808                                | REV# 1         |  |  |
|                                                                                                                                                                                         | IT IS NOT TO BE USED OR RE |                                                                                                                                                                |                 | NCHES & PROVIDED PRIOR<br>ATMENTS, UNLESS NOTED. | SIZE<br>A                                               | EST WEIGHT:                                        | SHEET 22 of 28 |  |  |
| PATH:L:IDesigns\Product Lines\Wraps & Combos\CRWWB - Combo Rockers with Wheel Brush\Parts\CRWWBA - Combo Rockers with Wheel Brush Arm\Parts\CRWWBAFM - Front Mount\Parts\CRWWBAFM001.ip |                            |                                                                                                                                                                |                 | /WBAFM001.ipt                                    |                                                         |                                                    |                |  |  |