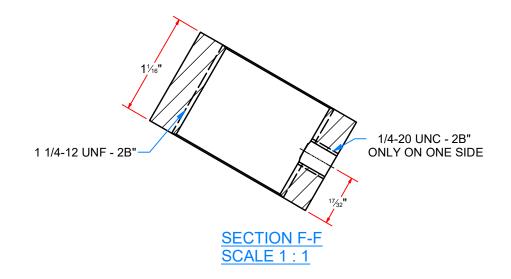

# **SB1ABDAB-0808** - 1 1/4"-12\_1 1/16" thk Hex Nut w/ slot

| MATIC 4                                                                                                                      | AVW EQUIPMENT CO., INC.                                                       | DRAWN BY        | Jibin                                            | CUSTOMER: AVW EQUIPMENT CO.  PROJECT: BL1DC-2678_Air Intake Regulating Gate Assembly |                                                    |                |  |
|------------------------------------------------------------------------------------------------------------------------------|-------------------------------------------------------------------------------|-----------------|--------------------------------------------------|--------------------------------------------------------------------------------------|----------------------------------------------------|----------------|--|
| 图《小题                                                                                                                         | 105 S. 9TH AVENUE<br>MAYWOOD, IL 60153<br>Tel: 708-343-7738 Fax: 708-343-9065 | CHECKED BY      |                                                  |                                                                                      |                                                    |                |  |
| WASH                                                                                                                         | WWW.AVWEQUIPMENT.COM                                                          | QTY             |                                                  | DESCRIPT                                                                             | DESCRIPTION: 1 1/4"-12_1 1/16" thk Hex Nut w/ slot |                |  |
|                                                                                                                              | Y PROPRIETARY NOTE - DESIGNS ARE PROPERTY OF AVW EQUIPMENT CO. &              | RELEASE<br>DATE | 9/23/2021                                        | PART NUMBER: SB1ABDAB-0808 REV#                                                      |                                                    | REV# 1         |  |
| IT IS NOT TO BE USED OR RE                                                                                                   | PRODUCED WITHOUT THE PERMISSION FROM AVW CO.                                  |                 | NCHES & PROVIDED PRIOR<br>ATMENTS, UNLESS NOTED. | EST.                                                                                 | EST WEIGHT:                                        | SHEET 23 of 28 |  |
| PATH-I \Designs\Product Lines\Rlower\Rl 1DC-2678 - Air Intake Regulating Gata\Parts\Stated 1 1.4.12 18.8ss Heavy Hev Nut int |                                                                               |                 |                                                  |                                                                                      |                                                    |                |  |