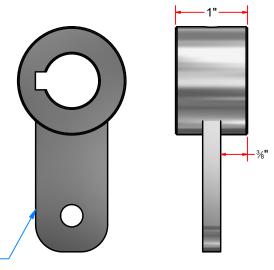

#### BL1DC-CAM-2678 - Blower Cam Arm Assy.

|--|

Blower Cam Arm Weld Sub Assy.

Weld this piece perpendicular to the key way and opposite to the other hole in the collar

AVW EQUIPMENT CO., INC. 105 S. 9TH AVENUE MAYWOOD, IL 60153 Tel: 708-343-7738 Fax: 708-343-9065 WWW.AWEQUIPMENT.COM

- COMPANY PROPRIETARY NOTE -

THIS DRAWING AND ITS DESIGNS ARE PROPERTY OF AVW EQUIPMENT CO. & IT IS NOT TO BE USED OR REPRODUCED WITHOUT THE PERMISSION FROM AVW CO.

|    | DRAWN BY                                                                      | Jibin     | CUSTOME                           | CUSTOMER: AVW EQUIPMENT CO.                             |                |  |  |  |  |
|----|-------------------------------------------------------------------------------|-----------|-----------------------------------|---------------------------------------------------------|----------------|--|--|--|--|
|    | CHECKED BY                                                                    |           | PROJECT:                          | PROJECT: BL1DC-2678_Air Intake Regulating Gate Assembly |                |  |  |  |  |
|    | QTY                                                                           |           | DESCRIPTION: Blower Cam Arm Assy. |                                                         |                |  |  |  |  |
|    | RELEASE<br>DATE                                                               | 9/23/2021 | PART NUM                          | BER: BL1DC-CAM-2678                                     | REV# 1         |  |  |  |  |
| ). | DIMENSION ARE IN INCHES & PROVIDED PRIOR TO SURFACE TREATMENTS, UNLESS NOTED. |           | SIZE<br>A                         | EST WEIGHT:                                             | SHEET 17 of 28 |  |  |  |  |

PATH:L:\Designs\Product Lines\Blower\BL1DC-2678 - Air Intake Regulating Gate\Parts\BL1DC-CAM2678 - Blower Cam Arm.iam