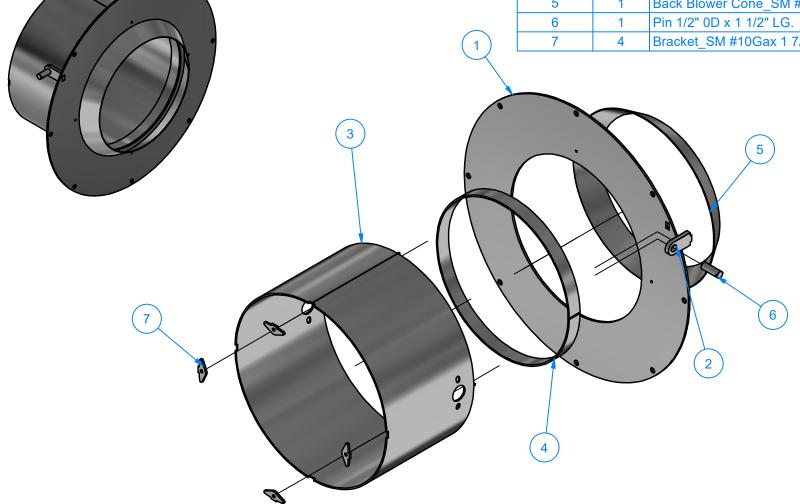

# BL1DCAA-2678 - Blower Back Plate - #10Ga 20 5\_8 in OD

| TO TO THE PARTY OF | AVW EQUIPMENT CO., INC.<br>105 S. 9TH AVENUE<br>MAYWOOD, IL 60153<br>Tel: 708-343-7738 Fax: 708-343-9065<br>WWW.AVWEQUIPMENT.COM |
|--------------------------------------------------------------------------------------------------------------------------------------------------------------------------------------------------------------------------------------------------------------------------------------------------------------------------------------------------------------------------------------------------------------------------------------------------------------------------------------------------------------------------------------------------------------------------------------------------------------------------------------------------------------------------------------------------------------------------------------------------------------------------------------------------------------------------------------------------------------------------------------------------------------------------------------------------------------------------------------------------------------------------------------------------------------------------------------------------------------------------------------------------------------------------------------------------------------------------------------------------------------------------------------------------------------------------------------------------------------------------------------------------------------------------------------------------------------------------------------------------------------------------------------------------------------------------------------------------------------------------------------------------------------------------------------------------------------------------------------------------------------------------------------------------------------------------------------------------------------------------------------------------------------------------------------------------------------------------------------------------------------------------------------------------------------------------------------------------------------------------------|----------------------------------------------------------------------------------------------------------------------------------|
| - COMPAN                                                                                                                                                                                                                                                                                                                                                                                                                                                                                                                                                                                                                                                                                                                                                                                                                                                                                                                                                                                                                                                                                                                                                                                                                                                                                                                                                                                                                                                                                                                                                                                                                                                                                                                                                                                                                                                                                                                                                                                                                                                                                                                       | PROPRIETARY NOTE -                                                                                                               |