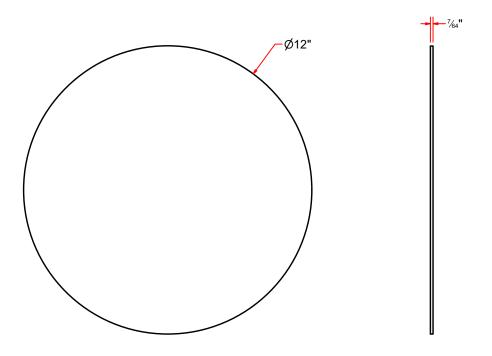

### **BL1DCBB-2678** - Sheet Metal #10Ga. x 12" O.D.

| 105 S. 9TH AVENUE MAYWOOD, IL 60153 Tel: 708-343-7738 Fax: 708-343-9065 WWW.AVWEQUIPMENT.COM  TOMPANY PROPRIETARY NOTE - THIS DRAWING AND ITS DESIGNS ARE PROPERTY OF AWW EQUIPMENT CO. & IT IS NOT TO BE USED OR REPRODUCED WITHOUT THE PERMISSION FROM AVW CO.  DIMENSION ARE IN INCHES & PROVIDED PRIOR  SIZE  SHEET 14 of 28 | MATIC 4                    | AVW EQUIPMENT CO., INC.                                          | DRAWN BY   | Jibin     | CUSTOMER: AVW EQUIPMENT CO.                |                                                     |                |  |
|----------------------------------------------------------------------------------------------------------------------------------------------------------------------------------------------------------------------------------------------------------------------------------------------------------------------------------|----------------------------|------------------------------------------------------------------|------------|-----------|--------------------------------------------|-----------------------------------------------------|----------------|--|
| WWW.AVWEQUIPMENT.COM  QTY  DESCRIPTION: Sheet Metal #10Ga. x 12" O.D.  - COMPANY PROPRIETARY NOTE - THIS DRAWING AND ITS DESIGNS ARE PROPERTY OF AVW EQUIPMENT CO. & IT IS NOT TO BE USED OR REPRODUCED WITHOUT THE PERMISSION FROM AVW CO.  DIMENSION ARE IN INCHES & PROVIDED PRIOR  SIZE  SHEET 14 of 28                      | 四个目                        | MAYWOOD, IL 60153                                                | CHECKED BY |           | PROJECT:                                   | ECT: BL1DC-2678_Air Intake Regulating Gate Assembly |                |  |
| THIS DRAWING AND ITS DESIGNS ARE PROPERTY OF AVW EQUIPMENT CO. &  IT IS NOT TO BE USED OR REPRODUCED WITHOUT THE PERMISSION FROM AVW CO.  DIMENSION ARE IN INCHES & PROVIDED PRIOR  SIZE  SUBJECT 14 of 29                                                                                                                       | WASH                       |                                                                  | QTY        |           | DESCRIPTION: Sheet Metal #10Ga. x 12" O.D. |                                                     |                |  |
| DIMENSION ARE IN INCHES & PROVIDED PRIOR SEE SET WEIGHT                                                                                                                                                                                                                                                                          |                            | THIS DRAWING AND ITS DESIGNS ARE PROPERTY OF AVW EQUIPMENT CO. & |            | 9/23/2021 | PART NUMBER: BL1DCBB-2678 REV# 1           |                                                     | REV# 1         |  |
|                                                                                                                                                                                                                                                                                                                                  | IT IS NOT TO BE USED OR RE |                                                                  |            |           | SIZE<br>A                                  | EST WEIGHT:                                         | SHEET 14 of 28 |  |