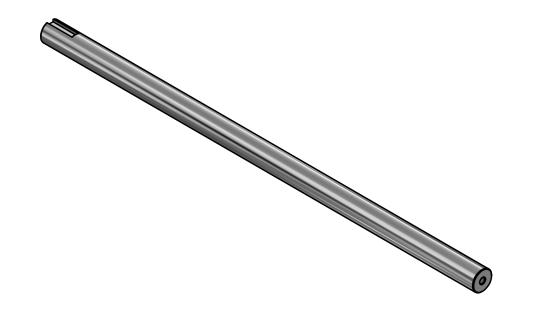

# **BL1DCBA-2678** - Round Bar 3/4" O.D. x 17" LG.

| SATIC 4m                                                                                                                                                             | AVW EQUIPMENT CO., INC.<br>105 S. 9TH AVENUE<br>MAYWOOD, IL 60153<br>Tel: 708-343-7738 Fax: 708-343-9065<br>WWW.AWWEQUIPMENT.COM | DRAWN BY        | Jibin                                           | CUSTOME                          | CUSTOMER: AVW EQUIPMENT CO.                             |                |  |
|----------------------------------------------------------------------------------------------------------------------------------------------------------------------|----------------------------------------------------------------------------------------------------------------------------------|-----------------|-------------------------------------------------|----------------------------------|---------------------------------------------------------|----------------|--|
|                                                                                                                                                                      |                                                                                                                                  | CHECKED BY      |                                                 | PROJECT                          | PROJECT: BL1DC-2678_Air Intake Regulating Gate Assembly |                |  |
| WASH                                                                                                                                                                 |                                                                                                                                  | QTY             |                                                 | DESCRIPT                         | DESCRIPTION: Round Bar 3/4" O.D. x 17" LG.              |                |  |
| - COMPANY PROPRIETARY NOTE - THIS DRAWING AND ITS DESIGNS ARE PROPERTY OF AVW EQUIPMENT CO. & IT IS NOT TO BE USED OR REPRODUCED WITHOUT THE PERMISSION FROM AVW CO. |                                                                                                                                  | RELEASE<br>DATE | 9/23/2021                                       | PART NUMBER: BL1DCBA-2678 REV# 1 |                                                         | REV# 1         |  |
|                                                                                                                                                                      |                                                                                                                                  |                 | NCHES & PROVIDED PRIOR<br>TMENTS, UNLESS NOTED. |                                  |                                                         | SHEET 13 of 28 |  |
|                                                                                                                                                                      |                                                                                                                                  |                 |                                                 |                                  |                                                         |                |  |

PATH:L:\Designs\Product Lines\Blower\BL1DC-2678 - Air Intake Regulating Gate\Parts\BL1DC-2678\_Shaft - 3\_4in OD.ipt