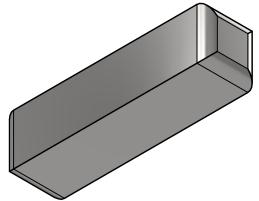

# **BL1DC-CAMAB-2678** - Cam Plate\_#1/4"x 1"x 2"

| THE AGINO                  | AVW EQUIPMENT CO., INC.                                                                                                                                                                                                                                                                                                                                                                                                                                                                                                                                                                                                                                                                                                                                                                                                                                                                                                                                                                                                                                                                                                                                                                                                                                                                                                                                                                                                                                                                                                                                                                                                                                                                                                                                                                                                                                                                                                                                                                                                                                                                                                       | DRAWN BY                                                                      | Jibin           | CUSTOMER: AVW EQUIPMENT CO.                     |                                                         |                                      |                |
|----------------------------|-------------------------------------------------------------------------------------------------------------------------------------------------------------------------------------------------------------------------------------------------------------------------------------------------------------------------------------------------------------------------------------------------------------------------------------------------------------------------------------------------------------------------------------------------------------------------------------------------------------------------------------------------------------------------------------------------------------------------------------------------------------------------------------------------------------------------------------------------------------------------------------------------------------------------------------------------------------------------------------------------------------------------------------------------------------------------------------------------------------------------------------------------------------------------------------------------------------------------------------------------------------------------------------------------------------------------------------------------------------------------------------------------------------------------------------------------------------------------------------------------------------------------------------------------------------------------------------------------------------------------------------------------------------------------------------------------------------------------------------------------------------------------------------------------------------------------------------------------------------------------------------------------------------------------------------------------------------------------------------------------------------------------------------------------------------------------------------------------------------------------------|-------------------------------------------------------------------------------|-----------------|-------------------------------------------------|---------------------------------------------------------|--------------------------------------|----------------|
|                            |                                                                                                                                                                                                                                                                                                                                                                                                                                                                                                                                                                                                                                                                                                                                                                                                                                                                                                                                                                                                                                                                                                                                                                                                                                                                                                                                                                                                                                                                                                                                                                                                                                                                                                                                                                                                                                                                                                                                                                                                                                                                                                                               | 105 S. 9TH AVENUE<br>MAYWOOD, IL 60153<br>Tel: 708-343-7738 Fax: 708-343-9065 | CHECKED BY      |                                                 | PROJECT: BL1DC-2678_Air Intake Regulating Gate Assembly |                                      | Assembly       |
|                            | WASH                                                                                                                                                                                                                                                                                                                                                                                                                                                                                                                                                                                                                                                                                                                                                                                                                                                                                                                                                                                                                                                                                                                                                                                                                                                                                                                                                                                                                                                                                                                                                                                                                                                                                                                                                                                                                                                                                                                                                                                                                                                                                                                          | WWW.AVWEQUIPMENT.COM                                                          | QTY             |                                                 | DESCRIPTION: Cam Plate_#1/4"x 1"x 2"                    |                                      |                |
|                            |                                                                                                                                                                                                                                                                                                                                                                                                                                                                                                                                                                                                                                                                                                                                                                                                                                                                                                                                                                                                                                                                                                                                                                                                                                                                                                                                                                                                                                                                                                                                                                                                                                                                                                                                                                                                                                                                                                                                                                                                                                                                                                                               | Y PROPRIETARY NOTE - DESIGNS ARE PROPERTY OF AVW EQUIPMENT CO. &              | RELEASE<br>DATE | 9/23/2021                                       | PART NUM                                                | PART NUMBER: BL1DC-CAMAB-2678 REV# 1 |                |
| IT IS NOT TO BE USED OR RE |                                                                                                                                                                                                                                                                                                                                                                                                                                                                                                                                                                                                                                                                                                                                                                                                                                                                                                                                                                                                                                                                                                                                                                                                                                                                                                                                                                                                                                                                                                                                                                                                                                                                                                                                                                                                                                                                                                                                                                                                                                                                                                                               | PRODUCED WITHOUT THE PERMISSION FROM AVW CO.                                  |                 | NCHES & PROVIDED PRIOR<br>TMENTS, UNLESS NOTED. | A EST WEIGHT: SHEE                                      |                                      | SHEET 19 of 28 |
|                            | DATULID CONTROL AND A SECOND ASSECTION |                                                                               |                 |                                                 |                                                         |                                      |                |

PATH:L:\Designs\Product Lines\Blower\BL1DC-2678 - Air Intake Regulating Gate\Parts\BL1DC-2678\_Cam Plate\_01.ipt