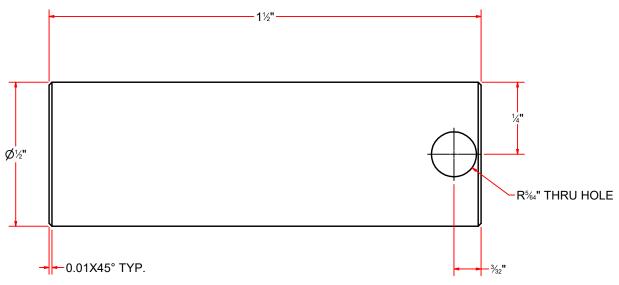

### **BL1DCAF-2678** - Pin 1/2" 0D x 1 1/2" LG.

| ALTIC 4                                                                                                      | AVW EQUIPMENT CO., INC.<br>105 S. 9TH AVENUE<br>MAYWOOD, IL 60153<br>Tel: 708-343-7738 Fax: 708-343-9065<br>WWW.AVWEQUIPMENT.COM | DRAWN BY        | Jibin                                           | CUSTOMER: AVW EQUIPMENT CO.           |                                                         |                |  |
|--------------------------------------------------------------------------------------------------------------|----------------------------------------------------------------------------------------------------------------------------------|-----------------|-------------------------------------------------|---------------------------------------|---------------------------------------------------------|----------------|--|
| OLE A VICE                                                                                                   |                                                                                                                                  | CHECKED BY      |                                                 | PROJECT:                              | PROJECT: BL1DC-2678_Air Intake Regulating Gate Assembly |                |  |
| WASH                                                                                                         |                                                                                                                                  | QTY             |                                                 | DESCRIPTION: Pin 1/2" 0D x 1 1/2" LG. |                                                         |                |  |
| - COMPANY PROPRIETARY NOTE                                                                                   |                                                                                                                                  | RELEASE<br>DATE | 9/23/2021                                       | PART NUMBER: BL1DCAF-2678 REV# 1      |                                                         | REV# 1         |  |
|                                                                                                              | REPRODUCED WITHOUT THE PERMISSION FROM AVW CO.                                                                                   |                 | NCHES & PROVIDED PRIOR<br>TMENTS, UNLESS NOTED. | SIZE<br>A                             | EST WEIGHT:                                             | SHEET 10 of 28 |  |
| PATH-I \Designe\Product Lines\Riswar\RI 1DC.2678 - Air Intake Regulating Gata\Parts\RI 1DC.2678 Shaft 02 int |                                                                                                                                  |                 |                                                 |                                       |                                                         |                |  |