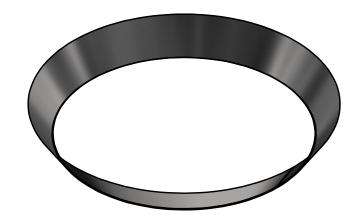

## **BL1DCAC-2678** - Side Ring Sheet Metal #12Gax 8 1/8"x 43 1/2"

| OH A WIND                                                                                                                     | AVW EQUIPMENT CO., INC.<br>105 S. 9TH AVENUE<br>MAYWOOD, IL 60153<br>Tel: 708-343-7738 Fax: 708-343-9065 | DRAWN BY   | Jibin                                            | CUSTOMER: AVW EQUIPMENT CO.                               |                                                         |               |
|-------------------------------------------------------------------------------------------------------------------------------|----------------------------------------------------------------------------------------------------------|------------|--------------------------------------------------|-----------------------------------------------------------|---------------------------------------------------------|---------------|
|                                                                                                                               |                                                                                                          | CHECKED BY |                                                  | PROJECT:                                                  | PROJECT: BL1DC-2678_Air Intake Regulating Gate Assembly |               |
| WASH                                                                                                                          | WWW.AVWEQUIPMENT.COM                                                                                     | QTY        |                                                  | DESCRIPTION: Side Ring Sheet Metal #12Gax 8 1/8"x 43 1/2" |                                                         |               |
|                                                                                                                               | - COMPANY PROPRIETARY NOTE - THIS DRAWING AND ITS DESIGNS ARE PROPERTY OF AVW EQUIPMENT CO. &            |            | 9/23/2021                                        | PART NUMBER: BL1DCAC-2678 REV# 1                          |                                                         | REV# 1        |
| IT IS NOT TO BE USED OR REPRODUCED WITHOUT THE PERMISSION FROM AVW CO.                                                        |                                                                                                          |            | NCHES & PROVIDED PRIOR<br>ATMENTS, UNLESS NOTED. | SIZE<br>A                                                 | EST WEIGHT:                                             | SHEET 7 of 28 |
| PATH:L:\Designs\Product Lines\Blower\BL1DC-2678 - Air Intake Regulating Gate\Parts\BL1DC-2678_Side Ring - #12Ga x 14in OD.ipt |                                                                                                          |            |                                                  |                                                           |                                                         |               |