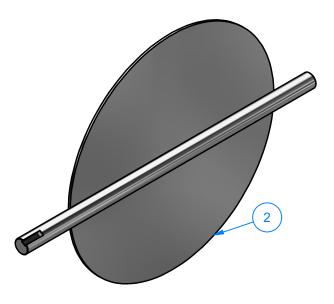

PATH:L:\Designs\Product Lines\Blower\BL1DC-2678 - Air Intake Regulating Gate\Parts\BL1DC-2678\_Fixture.ipt

| Parts List |     |                               |  |  |  |
|------------|-----|-------------------------------|--|--|--|
| ITEM       | QTY | DESCRIPTION                   |  |  |  |
| 1          | 1   | Round Bar 3/4" O.D. x 17" LG. |  |  |  |
| 2          | 1   | Sheet Metal #10Ga. x 12" O.D. |  |  |  |

### **BL1DCBB-2678** - Sheet Metal #10Ga. x 12" O.D.

| 105 S. 9TH AVENUE MAYWOOD, IL 60153 Tel: 708-343-7738 Fax: 708-343-9065 WWW.AVWEQUIPMENT.COM  TOMPANY PROPRIETARY NOTE - THIS DRAWING AND ITS DESIGNS ARE PROPERTY OF AWW EQUIPMENT CO. & IT IS NOT TO BE USED OR REPRODUCED WITHOUT THE PERMISSION FROM AVW CO.  DIMENSION ARE IN INCHES & PROVIDED PRIOR  SIZE  SHEET 14 of 28 | MATIC 4                    | AVW EQUIPMENT CO., INC.                                          | DRAWN BY   | Jibin     | CUSTOMER: AVW EQUIPMENT CO.                |                                                     |                |  |
|----------------------------------------------------------------------------------------------------------------------------------------------------------------------------------------------------------------------------------------------------------------------------------------------------------------------------------|----------------------------|------------------------------------------------------------------|------------|-----------|--------------------------------------------|-----------------------------------------------------|----------------|--|
| WWW.AVWEQUIPMENT.COM  QTY  DESCRIPTION: Sheet Metal #10Ga. x 12" O.D.  - COMPANY PROPRIETARY NOTE - THIS DRAWING AND ITS DESIGNS ARE PROPERTY OF AVW EQUIPMENT CO. & IT IS NOT TO BE USED OR REPRODUCED WITHOUT THE PERMISSION FROM AVW CO.  DIMENSION ARE IN INCHES & PROVIDED PRIOR  SIZE  SHEET 14 of 28                      | 四个目                        | MAYWOOD, IL 60153                                                | CHECKED BY |           | PROJECT:                                   | ECT: BL1DC-2678_Air Intake Regulating Gate Assembly |                |  |
| THIS DRAWING AND ITS DESIGNS ARE PROPERTY OF AVW EQUIPMENT CO. &  IT IS NOT TO BE USED OR REPRODUCED WITHOUT THE PERMISSION FROM AVW CO.  DIMENSION ARE IN INCHES & PROVIDED PRIOR  SIZE  SUBJECT 14 of 29                                                                                                                       | WASH                       |                                                                  | QTY        |           | DESCRIPTION: Sheet Metal #10Ga. x 12" O.D. |                                                     |                |  |
| DIMENSION ARE IN INCHES & PROVIDED PRIOR SEE SET WEIGHT                                                                                                                                                                                                                                                                          |                            | THIS DRAWING AND ITS DESIGNS ARE PROPERTY OF AVW EQUIPMENT CO. & |            | 9/23/2021 | PART NUMBER: BL1DCBB-2678 REV# 1           |                                                     | REV# 1         |  |
|                                                                                                                                                                                                                                                                                                                                  | IT IS NOT TO BE USED OR RE |                                                                  |            |           | SIZE<br>A                                  | EST WEIGHT:                                         | SHEET 14 of 28 |  |