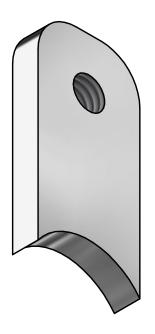

### **BL1DC1-2678** - 3 1/2"x2"x1" UHMW BRACKET

| SATIC 4                                                                                       | AVW EQUIPMENT CO., INC.                                                       | DRAWN BY             | Jibin                                            | CUSTOMER: AVW EQUIPMENT CO.                             |                   |                |
|-----------------------------------------------------------------------------------------------|-------------------------------------------------------------------------------|----------------------|--------------------------------------------------|---------------------------------------------------------|-------------------|----------------|
|                                                                                               | 105 S. 9TH AVENUE<br>MAYWOOD, IL 60153<br>Tel: 708-343-7738 Fax: 708-343-9065 | CHECKED BY           |                                                  | PROJECT: BL1DC-2678_Air Intake Regulating Gate Assembly |                   | e Assembly     |
| WASH                                                                                          | WWW.AVWEQUIPMENT.COM                                                          | QTY                  |                                                  | DESCRIPTION: 3 1/2"x2"x1" UHMW BRACKET                  |                   |                |
| - COMPANY PROPRIETARY NOTE - THIS DRAWING AND ITS DESIGNS ARE PROPERTY OF AVW EQUIPMENT CO. & |                                                                               | RELEASE<br>DATE      | 9/23/2021                                        | PART NUM                                                | MBER: BL1DC1-2678 | REV# 1         |
| IT IS NOT TO BE USED OR R                                                                     | R REPRODUCED WITHOUT THE PERMISSION FROM AVW CO.                              |                      | NCHES & PROVIDED PRIOR<br>ATMENTS, UNLESS NOTED. | SIZE<br>A                                               | EST WEIGHT:       | SHEET 15 of 28 |
| DATILI (Danima) Danima                                                                        | LI :\DI\DI 4DO 0070                                                           | 4-\D4-\DI 4DC 0070 C | Side Diseas O A LILLIANA Described               | 04:-4                                                   |                   |                |