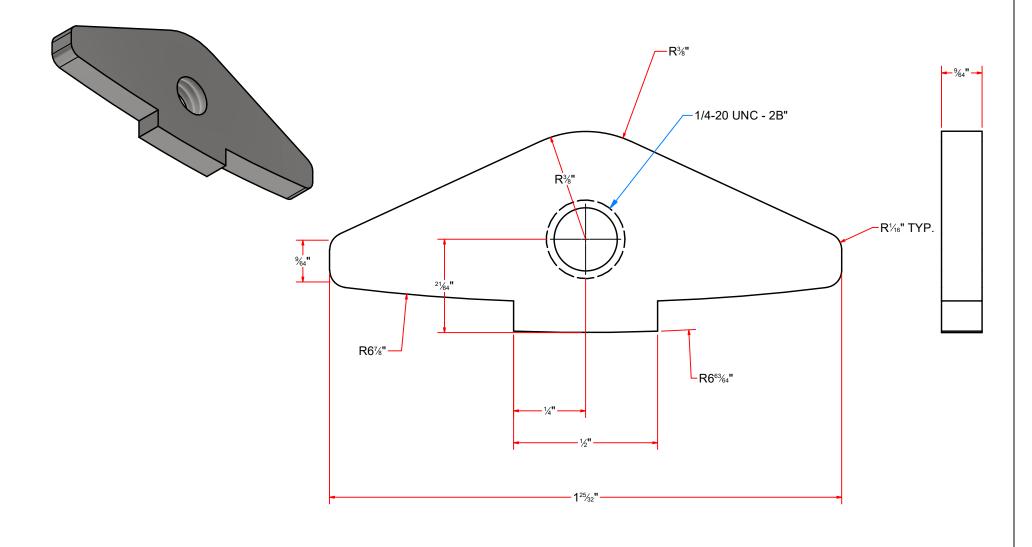

# **BL1DC-CAMAB-2678** - Cam Plate\_#1/4"x 1"x 2"

| THE AGINO                  | AVW EQUIPMENT CO., INC.                                                                                                                                                                                                                                                                                                                                                                                                                                                                                                                                                                                                                                                                                                                                                                                                                                                                                                                                                                                                                                                                                                                                                                                                                                                                                                                                                                                                                                                                                                                                                                                                                                                                                                                                                                                                                                                                                                                                                                                                                                                                                                       | DRAWN BY                                                                      | Jibin           | CUSTOMER: AVW EQUIPMENT CO.                     |                                                         |                                      |                |
|----------------------------|-------------------------------------------------------------------------------------------------------------------------------------------------------------------------------------------------------------------------------------------------------------------------------------------------------------------------------------------------------------------------------------------------------------------------------------------------------------------------------------------------------------------------------------------------------------------------------------------------------------------------------------------------------------------------------------------------------------------------------------------------------------------------------------------------------------------------------------------------------------------------------------------------------------------------------------------------------------------------------------------------------------------------------------------------------------------------------------------------------------------------------------------------------------------------------------------------------------------------------------------------------------------------------------------------------------------------------------------------------------------------------------------------------------------------------------------------------------------------------------------------------------------------------------------------------------------------------------------------------------------------------------------------------------------------------------------------------------------------------------------------------------------------------------------------------------------------------------------------------------------------------------------------------------------------------------------------------------------------------------------------------------------------------------------------------------------------------------------------------------------------------|-------------------------------------------------------------------------------|-----------------|-------------------------------------------------|---------------------------------------------------------|--------------------------------------|----------------|
|                            |                                                                                                                                                                                                                                                                                                                                                                                                                                                                                                                                                                                                                                                                                                                                                                                                                                                                                                                                                                                                                                                                                                                                                                                                                                                                                                                                                                                                                                                                                                                                                                                                                                                                                                                                                                                                                                                                                                                                                                                                                                                                                                                               | 105 S. 9TH AVENUE<br>MAYWOOD, IL 60153<br>Tel: 708-343-7738 Fax: 708-343-9065 | CHECKED BY      |                                                 | PROJECT: BL1DC-2678_Air Intake Regulating Gate Assembly |                                      | Assembly       |
|                            | WASH                                                                                                                                                                                                                                                                                                                                                                                                                                                                                                                                                                                                                                                                                                                                                                                                                                                                                                                                                                                                                                                                                                                                                                                                                                                                                                                                                                                                                                                                                                                                                                                                                                                                                                                                                                                                                                                                                                                                                                                                                                                                                                                          | WWW.AVWEQUIPMENT.COM                                                          | QTY             |                                                 | DESCRIPTION: Cam Plate_#1/4"x 1"x 2"                    |                                      |                |
|                            |                                                                                                                                                                                                                                                                                                                                                                                                                                                                                                                                                                                                                                                                                                                                                                                                                                                                                                                                                                                                                                                                                                                                                                                                                                                                                                                                                                                                                                                                                                                                                                                                                                                                                                                                                                                                                                                                                                                                                                                                                                                                                                                               | Y PROPRIETARY NOTE - DESIGNS ARE PROPERTY OF AVW EQUIPMENT CO. &              | RELEASE<br>DATE | 9/23/2021                                       | PART NUM                                                | PART NUMBER: BL1DC-CAMAB-2678 REV# 1 |                |
| IT IS NOT TO BE USED OR RE |                                                                                                                                                                                                                                                                                                                                                                                                                                                                                                                                                                                                                                                                                                                                                                                                                                                                                                                                                                                                                                                                                                                                                                                                                                                                                                                                                                                                                                                                                                                                                                                                                                                                                                                                                                                                                                                                                                                                                                                                                                                                                                                               | PRODUCED WITHOUT THE PERMISSION FROM AVW CO.                                  |                 | NCHES & PROVIDED PRIOR<br>TMENTS, UNLESS NOTED. | A EST WEIGHT: SHEE                                      |                                      | SHEET 19 of 28 |
|                            | DATULID CONTROL AND A SECOND ASSECTION |                                                                               |                 |                                                 |                                                         |                                      |                |

PATH:L:\Designs\Product Lines\Blower\BL1DC-2678 - Air Intake Regulating Gate\Parts\BL1DC-2678\_Cam Plate\_01.ipt