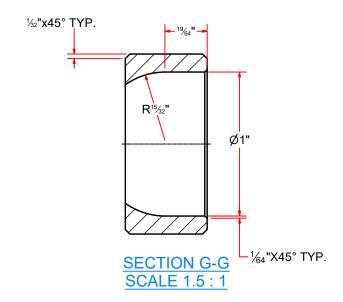

### BJ1-2-20 - Ball Joint End Rod

|          |   |   | Parts List                                    |
|----------|---|---|-----------------------------------------------|
| ITEM QTY |   |   | DESCRIPTION                                   |
|          | 1 | 1 | Nylon Ball Insert 1" OD. x 1/2" ID. x 5/8" LG |
|          | 2 | 1 | Small Ring OD 1"xID 3/4"x1/4"LG               |
|          | 3 | 1 | Ball Joint Weldment                           |