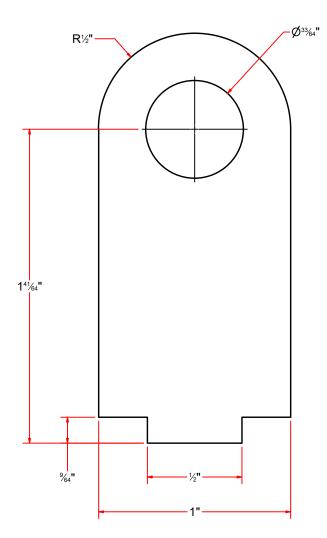

## BL1DCAG-2678 - Bracket\_SM #10Gax 1 7/8"x 3/4"

| SAATIC AM | AVW EQUIPMENT CO., INC.                                                       |            |  |  |
|-----------|-------------------------------------------------------------------------------|------------|--|--|
|           | 105 S. 9TH AVENUE<br>MAYWOOD, IL 60153<br>Tel: 708-343-7738 Fax: 708-343-9065 | CHECKED BY |  |  |
| WASH      | WWW.AVWEQUIPMENT.COM                                                          | QTY        |  |  |
| - COMPANY | RELEASE<br>DATE                                                               |            |  |  |

- COMPANY PROPRIETARY NOTE THIS DRAWING AND ITS DESIGNS ARE PROPERTY OF AVW EQUIPMENT CO. &
IT IS NOT TO BE USED OR REPRODUCED WITHOUT THE PERMISSION FROM AVW CO.

|               | DRAWN BY                | Jibin                                           | CUSTOMER: AVW EQUIPMENT CO.                             |                   |                |  |  |
|---------------|-------------------------|-------------------------------------------------|---------------------------------------------------------|-------------------|----------------|--|--|
|               | CHECKED BY              |                                                 | PROJECT: BL1DC-2678_Air Intake Regulating Gate Assembly |                   |                |  |  |
|               | QTY                     |                                                 | DESCRIPTION: Bracket_SM #10Gax 1 7/8"x 3/4"             |                   |                |  |  |
|               | RELEASE<br>DATE         | 9/23/2021                                       | PART NUM                                                | BER: BL1DCAG-2678 | REV# 1         |  |  |
|               |                         | NCHES & PROVIDED PRIOR<br>TMENTS, UNLESS NOTED. | SIZE<br><b>A</b>                                        | EST WEIGHT:       | SHEET 11 of 28 |  |  |
| $\overline{}$ | LIB LIBITED COTO ELL LI |                                                 |                                                         |                   |                |  |  |

PATH:L:\Designs\Product Lines\Blower\BL1DC-2678 - Air Intake Regulating Gate\Parts\BL1DC-2678\_Fixture.ipt

| Parts List |     |                               |  |  |  |
|------------|-----|-------------------------------|--|--|--|
| ITEM       | QTY | DESCRIPTION                   |  |  |  |
| 1          | 1   | Round Bar 3/4" O.D. x 17" LG. |  |  |  |
| 2          | 1   | Sheet Metal #10Ga. x 12" O.D. |  |  |  |