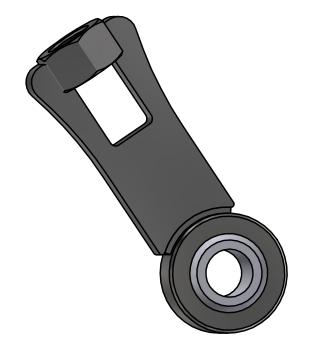

### BJ1-2-20 - Ball Joint End Rod

|          |   |   | Parts List                                    |
|----------|---|---|-----------------------------------------------|
| ITEM QTY |   |   | DESCRIPTION                                   |
|          | 1 | 1 | Nylon Ball Insert 1" OD. x 1/2" ID. x 5/8" LG |
|          | 2 | 1 | Small Ring OD 1"xID 3/4"x1/4"LG               |
|          | 3 | 1 | Ball Joint Weldment                           |