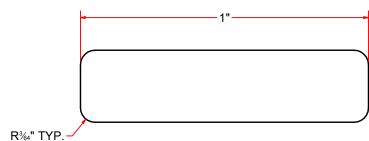

# **BL1DC-CAMAB-2678** - Cam Plate\_#1/4"x 1"x 2"

| THE AGINO                  | AVW EQUIPMENT CO., INC.                                                                                                                                                                                                                                                                                                                                                                                                                                                                                                                                                                                                                                                                                                                                                                                                                                                                                                                                                                                                                                                                                                                                                                                                                                                                                                                                                                                                                                                                                                                                                                                                                                                                                                                                                                                                                                                                                                                                                                                                                                                                                                       | DRAWN BY                                                                      | Jibin           | CUSTOMER: AVW EQUIPMENT CO.                     |                                                         |                                      |                |
|----------------------------|-------------------------------------------------------------------------------------------------------------------------------------------------------------------------------------------------------------------------------------------------------------------------------------------------------------------------------------------------------------------------------------------------------------------------------------------------------------------------------------------------------------------------------------------------------------------------------------------------------------------------------------------------------------------------------------------------------------------------------------------------------------------------------------------------------------------------------------------------------------------------------------------------------------------------------------------------------------------------------------------------------------------------------------------------------------------------------------------------------------------------------------------------------------------------------------------------------------------------------------------------------------------------------------------------------------------------------------------------------------------------------------------------------------------------------------------------------------------------------------------------------------------------------------------------------------------------------------------------------------------------------------------------------------------------------------------------------------------------------------------------------------------------------------------------------------------------------------------------------------------------------------------------------------------------------------------------------------------------------------------------------------------------------------------------------------------------------------------------------------------------------|-------------------------------------------------------------------------------|-----------------|-------------------------------------------------|---------------------------------------------------------|--------------------------------------|----------------|
|                            |                                                                                                                                                                                                                                                                                                                                                                                                                                                                                                                                                                                                                                                                                                                                                                                                                                                                                                                                                                                                                                                                                                                                                                                                                                                                                                                                                                                                                                                                                                                                                                                                                                                                                                                                                                                                                                                                                                                                                                                                                                                                                                                               | 105 S. 9TH AVENUE<br>MAYWOOD, IL 60153<br>Tel: 708-343-7738 Fax: 708-343-9065 | CHECKED BY      |                                                 | PROJECT: BL1DC-2678_Air Intake Regulating Gate Assembly |                                      | Assembly       |
|                            | WASH                                                                                                                                                                                                                                                                                                                                                                                                                                                                                                                                                                                                                                                                                                                                                                                                                                                                                                                                                                                                                                                                                                                                                                                                                                                                                                                                                                                                                                                                                                                                                                                                                                                                                                                                                                                                                                                                                                                                                                                                                                                                                                                          | WWW.AVWEQUIPMENT.COM                                                          | QTY             |                                                 | DESCRIPTION: Cam Plate_#1/4"x 1"x 2"                    |                                      |                |
|                            |                                                                                                                                                                                                                                                                                                                                                                                                                                                                                                                                                                                                                                                                                                                                                                                                                                                                                                                                                                                                                                                                                                                                                                                                                                                                                                                                                                                                                                                                                                                                                                                                                                                                                                                                                                                                                                                                                                                                                                                                                                                                                                                               | Y PROPRIETARY NOTE - DESIGNS ARE PROPERTY OF AVW EQUIPMENT CO. &              | RELEASE<br>DATE | 9/23/2021                                       | PART NUM                                                | PART NUMBER: BL1DC-CAMAB-2678 REV# 1 |                |
| IT IS NOT TO BE USED OR RE |                                                                                                                                                                                                                                                                                                                                                                                                                                                                                                                                                                                                                                                                                                                                                                                                                                                                                                                                                                                                                                                                                                                                                                                                                                                                                                                                                                                                                                                                                                                                                                                                                                                                                                                                                                                                                                                                                                                                                                                                                                                                                                                               | PRODUCED WITHOUT THE PERMISSION FROM AVW CO.                                  |                 | NCHES & PROVIDED PRIOR<br>TMENTS, UNLESS NOTED. | A EST WEIGHT: SHEE                                      |                                      | SHEET 19 of 28 |
|                            | DATULID CONTROL AND A SECOND ASSECTION |                                                                               |                 |                                                 |                                                         |                                      |                |

PATH:L:\Designs\Product Lines\Blower\BL1DC-2678 - Air Intake Regulating Gate\Parts\BL1DC-2678\_Cam Plate\_01.ipt