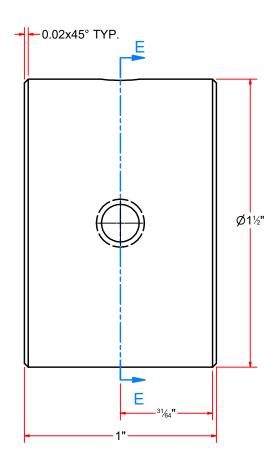

# **BL1DC-CAMAA-2678** - Collar O.D 1 1/2" x I.D 3/4" w/ Keyway

| A A  | AVW E         |
|------|---------------|
| WAST | Tel: 70<br>WV |

EQUIPMENT CO., INC. 105 S. 9TH AVENUE MAYWOOD, IL 60153 708-343-7738 Fax: 708-343-9065 VWW.AVWEQUIPMENT.COM

PATH:L:\Designs\Product Lines\Blower\BL1DC-2678 - Air Intake Regulating Gate\Parts\BL1DC-2678\_Collar 3\_4in.ipt