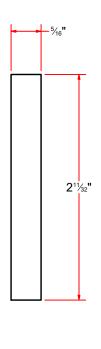

# **BL1DCD-2678** - UHMW Spacer 3/4" IDx 1 1/2" OD

|  | 11/32" |  |
|--|--------|--|
|  |        |  |
|  |        |  |
|  |        |  |
|  |        |  |
|  |        |  |
|  |        |  |
|  |        |  |
|  |        |  |
|  |        |  |
|  |        |  |
|  |        |  |
|  |        |  |
|  |        |  |
|  |        |  |
|  |        |  |
|  |        |  |
|  |        |  |
|  |        |  |
|  |        |  |
|  |        |  |
|  |        |  |
|  |        |  |
|  |        |  |