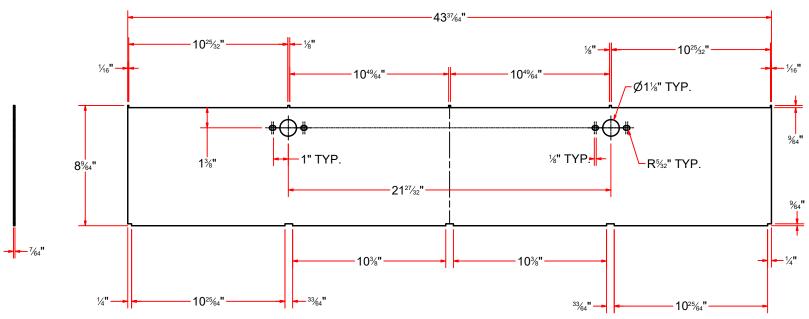

## **BL1DCAC-2678** - Side Ring Sheet Metal #12Gax 8 1/8"x 43 1/2"

| OH A WIND                                                                                                                     | AVW EQUIPMENT CO., INC.<br>105 S. 9TH AVENUE<br>MAYWOOD, IL 60153<br>Tel: 708-343-7738 Fax: 708-343-9065 | DRAWN BY   | Jibin                                            | CUSTOMER: AVW EQUIPMENT CO.                               |                                                         |               |
|-------------------------------------------------------------------------------------------------------------------------------|----------------------------------------------------------------------------------------------------------|------------|--------------------------------------------------|-----------------------------------------------------------|---------------------------------------------------------|---------------|
|                                                                                                                               |                                                                                                          | CHECKED BY |                                                  | PROJECT:                                                  | PROJECT: BL1DC-2678_Air Intake Regulating Gate Assembly |               |
| WASH                                                                                                                          | WWW.AVWEQUIPMENT.COM                                                                                     | QTY        |                                                  | DESCRIPTION: Side Ring Sheet Metal #12Gax 8 1/8"x 43 1/2" |                                                         |               |
|                                                                                                                               | - COMPANY PROPRIETARY NOTE - THIS DRAWING AND ITS DESIGNS ARE PROPERTY OF AVW EQUIPMENT CO. &            |            | 9/23/2021                                        | PART NUMBER: BL1DCAC-2678 REV# 1                          |                                                         | REV# 1        |
| IT IS NOT TO BE USED OR REPRODUCED WITHOUT THE PERMISSION FROM AVW CO.                                                        |                                                                                                          |            | NCHES & PROVIDED PRIOR<br>ATMENTS, UNLESS NOTED. | SIZE<br>A                                                 | EST WEIGHT:                                             | SHEET 7 of 28 |
| PATH:L:\Designs\Product Lines\Blower\BL1DC-2678 - Air Intake Regulating Gate\Parts\BL1DC-2678_Side Ring - #12Ga x 14in OD.ipt |                                                                                                          |            |                                                  |                                                           |                                                         |               |