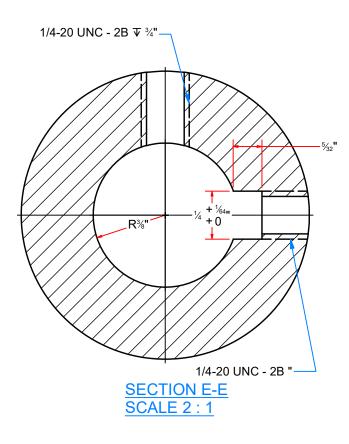

# **BL1DC-CAMAA-2678** - Collar O.D 1 1/2" x I.D 3/4" w/ Keyway

| A A  | AVW E         |
|------|---------------|
| WAST | Tel: 70<br>WV |

EQUIPMENT CO., INC. 105 S. 9TH AVENUE MAYWOOD, IL 60153 708-343-7738 Fax: 708-343-9065 VWW.AVWEQUIPMENT.COM

PATH:L:\Designs\Product Lines\Blower\BL1DC-2678 - Air Intake Regulating Gate\Parts\BL1DC-2678\_Collar 3\_4in.ipt