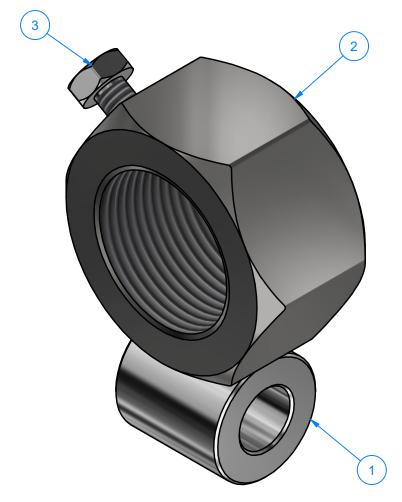

## **SB1ABDA-0808** - Cylinder Mount Bracket

|   |          |   | Parts List                            |
|---|----------|---|---------------------------------------|
|   | ITEM QTY |   | DESCRIPTION                           |
| Γ | 1        | 1 | Round Bar 1" O.D. x 1/2" I.D. x1" LG. |
|   | 2        | 1 | 1 1/4"-12_1 1/16" thk Hex Nut w/ slot |
| Γ | 3        | 1 | 1/4" - 20 x 0.5" UNC Hex Screw        |

REV#1

SHEET 21 of 28

| -                                                                                             |                                                                                                                                  |                 |                                                 |                           |                                       |          |
|-----------------------------------------------------------------------------------------------|----------------------------------------------------------------------------------------------------------------------------------|-----------------|-------------------------------------------------|---------------------------|---------------------------------------|----------|
| MATIC 4                                                                                       | AVW EQUIPMENT CO., INC.<br>105 S. 9TH AVENUE<br>MAYWOOD, IL 60153<br>Tel: 708-343-7738 Fax: 708-343-9065<br>WWW.AVWEQUIPMENT.COM | DRAWN BY        | Jibin                                           | CUSTOME                   | er: AVW EQUIPMENT CO.                 |          |
| A W                                                                                           |                                                                                                                                  | CHECKED BY      |                                                 | PROJECT                   | BL1DC-2678_Air Intake Regulating Gate | Assembly |
| WASH                                                                                          |                                                                                                                                  | QTY             |                                                 | DESCRIPT                  | ION: Cylinder Mount Bracket           |          |
| - COMPANY PROPRIETARY NOTE - THIS DRAWING AND ITS DESIGNS ARE PROPERTY OF AVW EQUIPMENT CO. & |                                                                                                                                  | RELEASE<br>DATE | 9/23/2021                                       | PART NUMBER: SB1ABDA-0808 |                                       | RE       |
| IT IS NOT TO BE USED OR RE                                                                    | PRODUCED WITHOUT THE PERMISSION FROM AVW CO.                                                                                     |                 | NCHES & PROVIDED PRIOR<br>TMENTS, UNLESS NOTED. | SIZE                      | EST WEIGHT:                           | SHEET    |