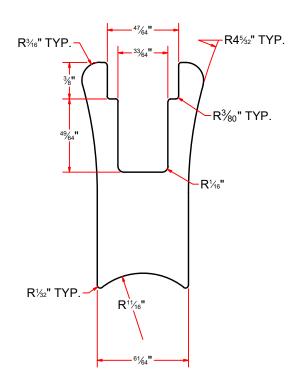

### BJ1-2-20 - Ball Joint End Rod

|          |   |   | Parts List                                    |
|----------|---|---|-----------------------------------------------|
| ITEM QTY |   |   | DESCRIPTION                                   |
|          | 1 | 1 | Nylon Ball Insert 1" OD. x 1/2" ID. x 5/8" LG |
|          | 2 | 1 | Small Ring OD 1"xID 3/4"x1/4"LG               |
|          | 3 | 1 | Ball Joint Weldment                           |