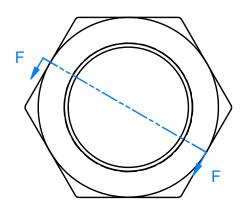

# **SB1ABDAB-0808** - 1 1/4"-12\_1 1/16" thk Hex Nut w/ slot

| MATIC 4                                                                                                                      | AVW EQUIPMENT CO., INC.                                                       | DRAWN BY        | Jibin                                            | CUSTOMER: AVW EQUIPMENT CO.  PROJECT: BL1DC-2678_Air Intake Regulating Gate Assembly |                                                    |                |  |
|------------------------------------------------------------------------------------------------------------------------------|-------------------------------------------------------------------------------|-----------------|--------------------------------------------------|--------------------------------------------------------------------------------------|----------------------------------------------------|----------------|--|
| 图《小题                                                                                                                         | 105 S. 9TH AVENUE<br>MAYWOOD, IL 60153<br>Tel: 708-343-7738 Fax: 708-343-9065 | CHECKED BY      |                                                  |                                                                                      |                                                    |                |  |
| WASH                                                                                                                         | WWW.AVWEQUIPMENT.COM                                                          | QTY             |                                                  | DESCRIPT                                                                             | DESCRIPTION: 1 1/4"-12_1 1/16" thk Hex Nut w/ slot |                |  |
|                                                                                                                              | Y PROPRIETARY NOTE - DESIGNS ARE PROPERTY OF AVW EQUIPMENT CO. &              | RELEASE<br>DATE | 9/23/2021                                        | PART NUMBER: SB1ABDAB-0808 REV#                                                      |                                                    | REV# 1         |  |
| IT IS NOT TO BE USED OR RE                                                                                                   | PRODUCED WITHOUT THE PERMISSION FROM AVW CO.                                  |                 | NCHES & PROVIDED PRIOR<br>ATMENTS, UNLESS NOTED. | EST.                                                                                 | EST WEIGHT:                                        | SHEET 23 of 28 |  |
| PATH-I \Designs\Product Lines\Rlower\Rl 1DC-2678 - Air Intake Regulating Gata\Parts\Stated 1 1.4.12 18.8ss Heavy Hev Nut int |                                                                               |                 |                                                  |                                                                                      |                                                    |                |  |