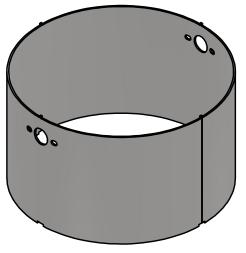

## **BL1DCAC-2678** - Side Ring Sheet Metal #12Gax 8 1/8"x 43 1/2"

| OH A WIND                                                                                                                     | AVW EQUIPMENT CO., INC.<br>105 S. 9TH AVENUE<br>MAYWOOD, IL 60153<br>Tel: 708-343-7738 Fax: 708-343-9065 | DRAWN BY   | Jibin                                            | CUSTOMER: AVW EQUIPMENT CO.                               |                                                         |               |
|-------------------------------------------------------------------------------------------------------------------------------|----------------------------------------------------------------------------------------------------------|------------|--------------------------------------------------|-----------------------------------------------------------|---------------------------------------------------------|---------------|
|                                                                                                                               |                                                                                                          | CHECKED BY |                                                  | PROJECT:                                                  | PROJECT: BL1DC-2678_Air Intake Regulating Gate Assembly |               |
| WASH                                                                                                                          | WWW.AVWEQUIPMENT.COM                                                                                     | QTY        |                                                  | DESCRIPTION: Side Ring Sheet Metal #12Gax 8 1/8"x 43 1/2" |                                                         |               |
|                                                                                                                               | - COMPANY PROPRIETARY NOTE - THIS DRAWING AND ITS DESIGNS ARE PROPERTY OF AVW EQUIPMENT CO. &            |            | 9/23/2021                                        | PART NUMBER: BL1DCAC-2678 REV# 1                          |                                                         | REV# 1        |
| IT IS NOT TO BE USED OR REPRODUCED WITHOUT THE PERMISSION FROM AVW CO.                                                        |                                                                                                          |            | NCHES & PROVIDED PRIOR<br>ATMENTS, UNLESS NOTED. | SIZE<br>A                                                 | EST WEIGHT:                                             | SHEET 7 of 28 |
| PATH:L:\Designs\Product Lines\Blower\BL1DC-2678 - Air Intake Regulating Gate\Parts\BL1DC-2678_Side Ring - #12Ga x 14in OD.ipt |                                                                                                          |            |                                                  |                                                           |                                                         |               |