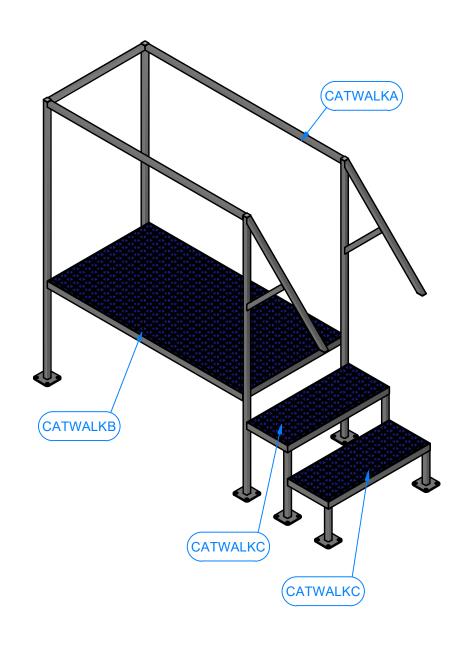

## Cat Walk - CATWALK

| Parts List |                |     |                                 |
|------------|----------------|-----|---------------------------------|
| ITEM       | PART<br>NUMBER | QTY | DESCRIPTION                     |
| 12         | CATWALKB       | 1   | Fiberglass Grating 48" x 24.5"  |
| 13         | CATWALKC       | 2   | Fiberglass Grating 9.5" x 24.5" |
| 14         | CATWALKA       | 1   | CATWALK Weldment                |