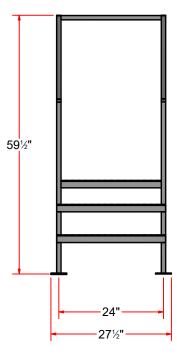

## Cat Walk - CATWALK

The Cat Walk is used to provide easy access to backroom equipment. Rising a total height of 21.5"

2 of 3