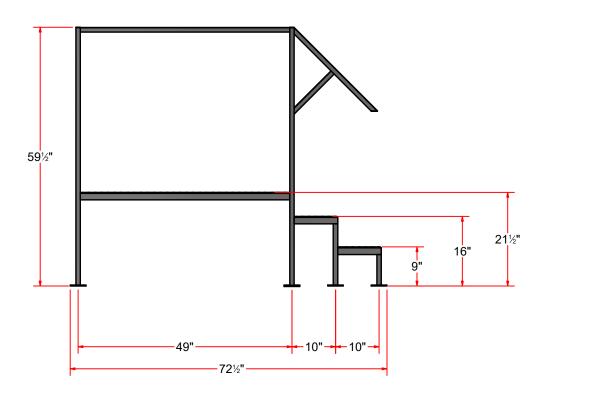

## Cat Walk - CATWALK

The Cat Walk is used to provide easy access to backroom equipment. Rising a total height of 21.5"

2 of 3