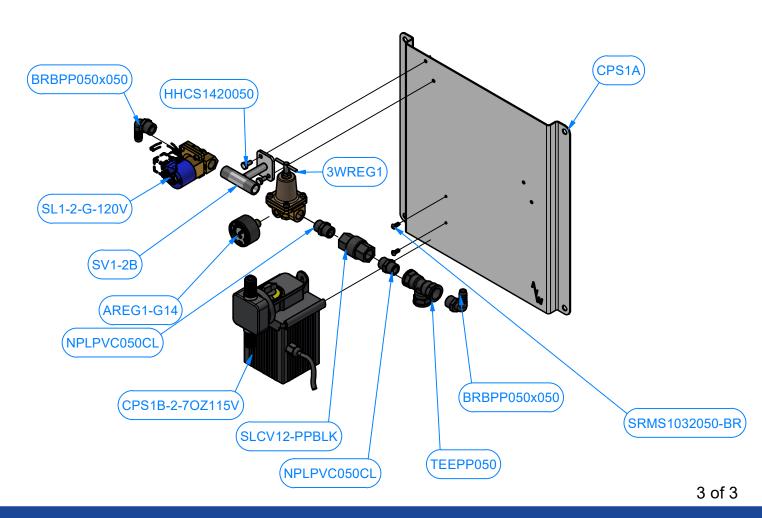

## Chemical Pump Panel w/ Blue-White Pump (Non-Foaming) - CPS1-B

| Parts List      |     |                                                        |
|-----------------|-----|--------------------------------------------------------|
| PART NUMBER     | QTY | DESCRIPTION                                            |
| CPS1A           | 1   | Chemical Pump Panel Weldment                           |
| SV1-2B          | 1   | Stand Off Bracket Assembly                             |
| CPS1B-2-70Z115V | 1   | Blue-White Chem Feed Noir Pump (Non Foaming),          |
|                 |     | Includes Hose and connectors                           |
| 3WREG1          | 1   | 3-Way Small Water Pressure Regulator 1/4" - 1/2" NPT   |
| AREG1-G14       | 1   | 0-160 PSI Gauge 1/4"NPT                                |
| NPLPVC050CL     | 2   | PVC Hex Nipple 1/2" NPT                                |
| HHCS1420050     | 2   | 1/4" - 20 x 0.5" UNC Hex Screw                         |
| SLCV12-PPBLK    | 1   | 1/2" NPT Check Valve                                   |
| TEEPP050        | 1   | 1/2" NPT Female Tee                                    |
| BRBPP050x050    | 2   | Barb 1/2" NPT x1/2" NPT                                |
| SRMS1032050-BR  | 2   | 10-32 x 1/2" Brass Slotted Round Head Machine Screw    |
| SL1-2-G-120V    | 1   | 2 Way Brass Body 1/2" NPT Port, DIN Connector Solenoid |