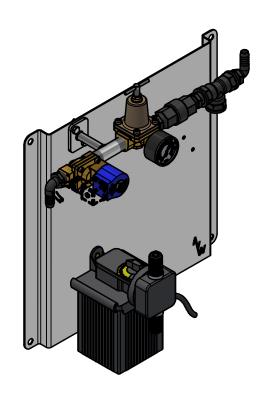

## Chemical Pump Panel w/ Blue-White Pump (Non-Foaming) - CPS1-B

The Blue-White chemical pump panel (non-foaming) is used to deliver chemicals to AVW Equipment, as well as control chemical output.