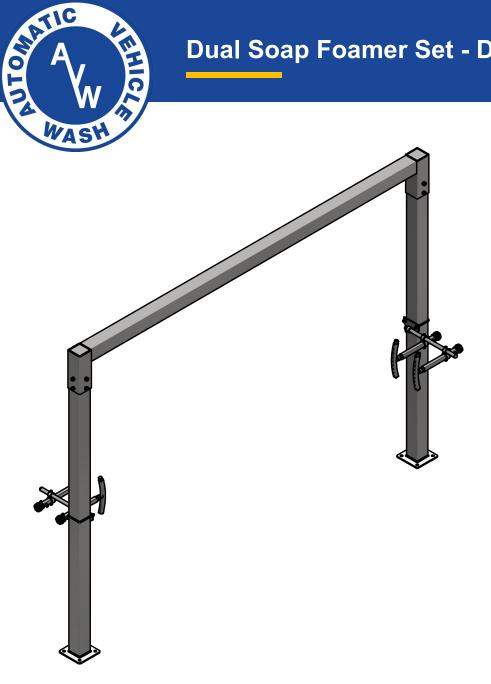

## A A A A **Triple Soap Foamer Assembly - DF1117A** Parts List WASH PART NUMBER QTY **DESCRIPTION** SF0405C **Mounting Bracket Assembly** 1 TF0405B-18 1 Extension Arm 18"LG SF1117AAB Dual Collar 1" and 1 1/2" SF1117AAG Foam Generator 2 SF1014AAM 2 **Compact Curved Spray Manifold** SAE140109P-8 1/2" NPT SS Hollow Hex Plug SF0405C TF0405B-18 SAE140109P-8 SF1117AAB SF1117AAG SF1014AAM 3 of 3