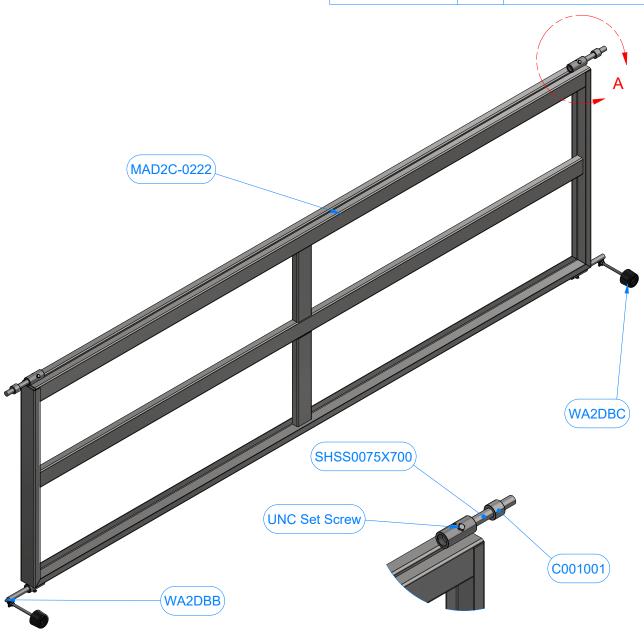

### - MAD2C-0222

| Parts List    |     |                                   |  |
|---------------|-----|-----------------------------------|--|
| PART NUMBER   | QTY | DESCRIPTION                       |  |
| MAD2C-0222    | 1   | MAD2CA- Mirror Frame (Weldment)   |  |
| SHSS0075X700  | 2   | Shafts 3/4" x 7"LG                |  |
| UNC Set Screw | 4   | 1/4" - 20 x 0.5" UNC Square Screw |  |
| C001001       | 2   | 3/4" Coupling                     |  |
| WA2DBC        | 1   | WA2DBB-Right Ass.                 |  |
| WA2DBB        | 1   | WA2DBB-Left Ass.                  |  |