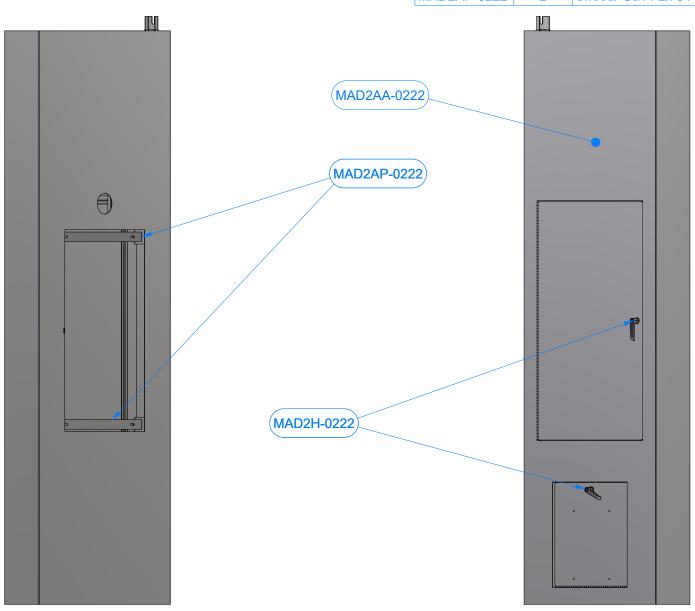

#### - MAD2A-0222

|  | Parts List     |     |                                         |  |  |
|--|----------------|-----|-----------------------------------------|--|--|
|  | PART<br>NUMBER | QTY | DESCRIPTION                             |  |  |
|  | MAD2AA-0222    | 1   | Flat Entrance Module - Driver, Weldment |  |  |
|  | MAD2H-0222     | 2   | Entrance Module - Cam Lock              |  |  |
|  | MAD2AP-0222    | 2   | Sheet# Ga14 2x 34-3/8                   |  |  |