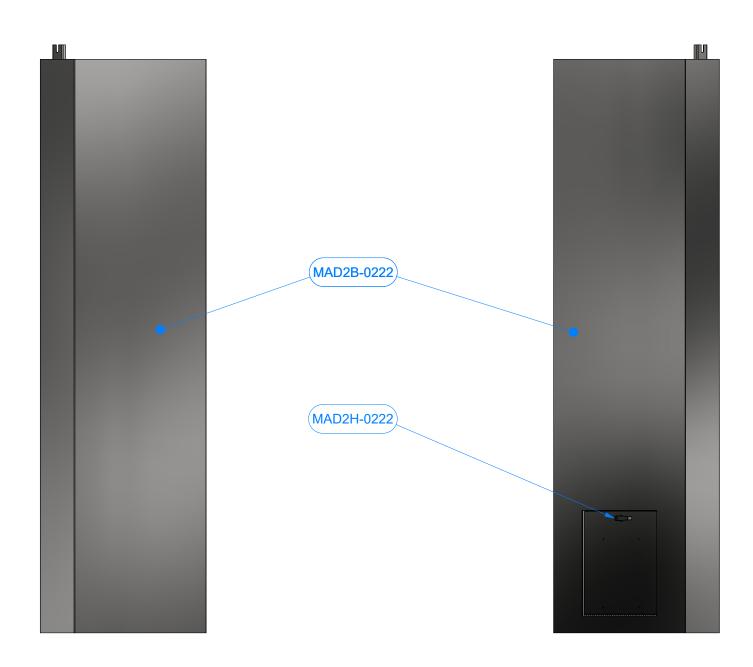

## Flat Entrance Module with Mirror Frame - MAD2-0222

| Parts List     |     |                                 |  |
|----------------|-----|---------------------------------|--|
| PART<br>NUMBER | QTY | DESCRIPTION                     |  |
| MAD2B-0222     | 1   | Flat Entrance Module- Passenger |  |
| MAD2A-0222     | 1   | Flat Entrance Module - Driver   |  |
| MAD2C-0222     | 1   | Mirror Frame                    |  |