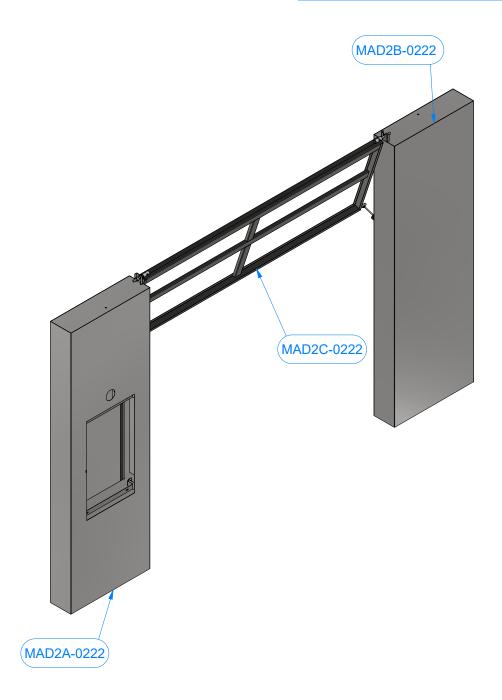

# Flat Entrance Module with Mirror Frame

MAD2-0222

## Flat Entrance Module with Mirror Frame - MAD2-0222

| Parts List     |     |                                 |  |
|----------------|-----|---------------------------------|--|
| PART<br>NUMBER | QTY | DESCRIPTION                     |  |
| MAD2B-0222     | 1   | Flat Entrance Module- Passenger |  |
| MAD2A-0222     | 1   | Flat Entrance Module - Driver   |  |
| MAD2C-0222     | 1   | Mirror Frame                    |  |