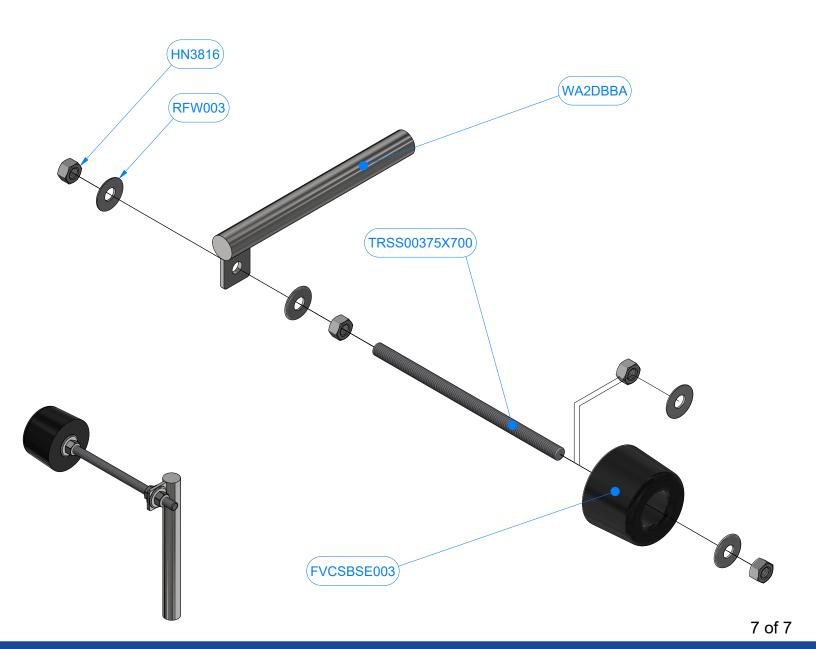

#### - WA2DBB

| Parts List    |     |                            |  |  |
|---------------|-----|----------------------------|--|--|
| PART NUMBER   | QTY | DESCRIPTION                |  |  |
| WA2DBBA       | 1   | WA2DBBA- Weldment          |  |  |
| FVCSBSE003    | 1   | End Rubber Stop            |  |  |
| TRSS00375X700 | 1   | Threaded Rods 3 / 8 x 7 in |  |  |
| HN3816        | 4   | Hex Nut - 3/8"-16          |  |  |
| RFW003        | 4   | 3/8" R Flat Washer         |  |  |