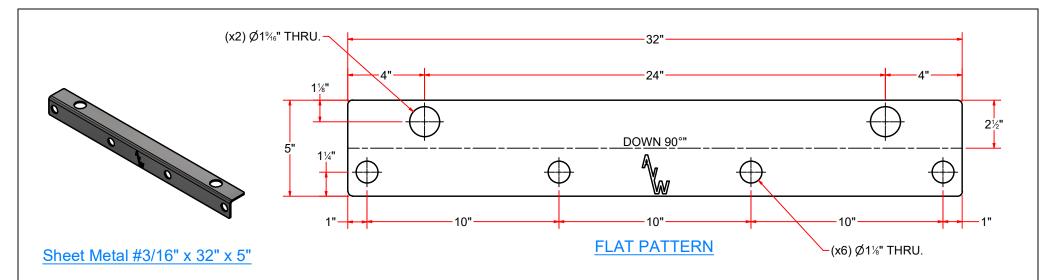

### **MM5DA-7** - Mini Mitter Basket Frame

| Parts List |     |                                         |  |  |
|------------|-----|-----------------------------------------|--|--|
| ITEM       | QTY | DESCRIPTION                             |  |  |
| 1          | 1   | Rect.Tube 7GAx2"x3"x83-1/2"L            |  |  |
| 2          | 1   | Round Tubing 3" OD X .12" Wall X 12" LG |  |  |
| 3          | 4   | Ring #1/8" x 2 3/8" OD. x 1/2" LG.      |  |  |
| 4          | 2   | Plate #12Ga x 2-3/4 x- 2-3/4            |  |  |
| 5          | 2   | Sheet Metal #3/16" x 32" x 5"           |  |  |
| 6          | 4   | Gusset #3/16" x 1 3/4" x 1 3/4"         |  |  |
| 7          | 4   | Gusset #3/16" x 2-3 4x2-3 4             |  |  |

#### DETAIL C

| SATIC 4                                                                                                                                             | AVW EQUIPMENT CO., INC.                                                                                                                                                                                     | DRAWN BY        | Tittu                                            | CUSTOME                   | CUSTOMER: AVW Equipment Co.        |                |  |
|-----------------------------------------------------------------------------------------------------------------------------------------------------|-------------------------------------------------------------------------------------------------------------------------------------------------------------------------------------------------------------|-----------------|--------------------------------------------------|---------------------------|------------------------------------|----------------|--|
| 图《加图                                                                                                                                                | 105 S. 9TH AVENUE MAYWOOD, IL 60153 Tel: 708-343-7738 Fax: 708-343-9065 WWW.AVWEQUIPMENT.COM  Y PROPRIETARY NOTE - DESIGNS ARE PROPERTY OF AVW EQUIPMENT CO. & PRODUCED WITHOUT THE PERMISSION FROM AVW CO. | CHECKED BY      |                                                  | PROJECT                   | PROJECT: MC2-Full Mitter Hydraulic |                |  |
| WASH                                                                                                                                                |                                                                                                                                                                                                             | QTY             |                                                  | DESCRIPT                  | าเดง: Mini Mitter Basket Frame     |                |  |
|                                                                                                                                                     |                                                                                                                                                                                                             | RELEASE<br>DATE | 10/13/2021                                       | PART NUMBER: MM5DA-7 REV# |                                    | REV#           |  |
| IT IS NOT TO BE USED OR RE                                                                                                                          |                                                                                                                                                                                                             |                 | NCHES & PROVIDED PRIOR<br>ATMENTS, UNLESS NOTED. | A EST WEIGHT: SHEE        |                                    | SHEET 11 of 22 |  |
| PATELL \U ibrarias\Productivit\Mittar Rackats\Standard Mittar hackats\MASD 7. Mini Mittar Rackat\Darte\MMSD 7. Mini Mittar Rackat Frame\MMSD 7. inm |                                                                                                                                                                                                             |                 |                                                  |                           |                                    |                |  |

PATH:L:\Libraries\Productivity\Mitter Baskets\Standard Mitter baskets\MM5D-7\_Mini Mitter Basket\Parts\MM5DA-7\_Mini Mitter Basket Frame\MM5DA-7.iam