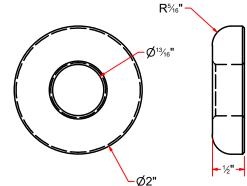

# MC1C - Basket Support Rod Assembly - 27" LG

| Parts List |     |                                    |  |  |  |
|------------|-----|------------------------------------|--|--|--|
| ITEM       | QTY | DESCRIPTION                        |  |  |  |
| 1          | 2   | 1/2" Large Washer                  |  |  |  |
| 2          | 2   | Basket Support Half-Disc           |  |  |  |
| 3          | 1   | Basket Support Rod 1/2in x 27in LG |  |  |  |
| 4          | 1   | 1/2"-13 Nylon Lock Nut             |  |  |  |
| 5          | 2   | UHMW - Basket Support Disk         |  |  |  |
| 6          | 1   | 5/8"-11 18-8ss Heavy Hex Jam Nut   |  |  |  |