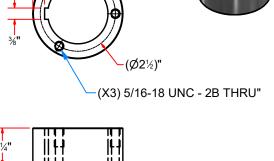

#### **NOTES:**

- 1) WELD NUTS AS SHOWN.
- 2) DRILL THRU SLEEVE USING NUTS AS GUIDE.
- 3) TAP 1/2"-13 THRU ALL HOLES

| - COMPANY PROPRIETARY NOTE -                                      |
|-------------------------------------------------------------------|
| THIS DRAWING AND ITS DESIGNS ARE PROPERTY OF AVW EQUIPMENT CO. &  |
| IS NOT TO BE USED OR REPRODUCED WITHOUT THE PERMISSION FROM AVW C |
|                                                                   |

|    | DRAWN BY                                                                      | Tittu      | CUSTOME                                           | R: AVW Equipment Co.      |               |  |
|----|-------------------------------------------------------------------------------|------------|---------------------------------------------------|---------------------------|---------------|--|
|    | CHECKED BY                                                                    |            | PROJECT:                                          | MC2-Full Mitter Hydraulic |               |  |
|    | QTY                                                                           |            | DESCRIPTION: Sleeve Nut #5/16" x 7/8"OD x 7/16"ID |                           |               |  |
|    | RELEASE<br>DATE                                                               | 10/13/2021 | PART NUM                                          | BER: (D7_8) -5_16-01      | REV#          |  |
| Ο. | DIMENSION ARE IN INCHES & PROVIDED PRIOR TO SURFACE TREATMENTS, UNLESS NOTED. |            | SIZE<br>A                                         | EST WEIGHT:               | SHEET 6 of 22 |  |