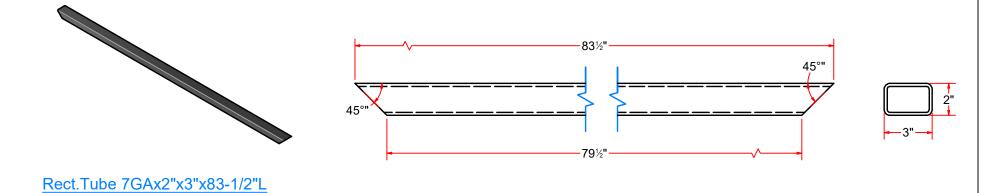

### **MM5DA-7** - Mini Mitter Basket Frame

| Parts List |     |                                         |  |  |
|------------|-----|-----------------------------------------|--|--|
| ITEM       | QTY | DESCRIPTION                             |  |  |
| 1          | 1   | Rect.Tube 7GAx2"x3"x83-1/2"L            |  |  |
| 2          | 1   | Round Tubing 3" OD X .12" Wall X 12" LG |  |  |
| 3          | 4   | Ring #1/8" x 2 3/8" OD. x 1/2" LG.      |  |  |
| 4          | 2   | Plate #12Ga x 2-3/4 x- 2-3/4            |  |  |
| 5          | 2   | Sheet Metal #3/16" x 32" x 5"           |  |  |
| 6          | 4   | Gusset #3/16" x 1 3/4" x 1 3/4"         |  |  |
| 7          | 4   | Gusset #3/16" x 2-3 4x2-3 4             |  |  |

PATH:L:\Libraries\Productivity\Mitter Baskets\Standard Mitter baskets\MM5D-7\_Mini Mitter Basket\Parts\MM5DA-7\_Mini Mitter Basket Frame\MM5DA-7.iam

| MATIC A                                                                                                                                                                                                                                                                                                                                                                                                                                                                                                                                                                                                                                                                                                                                                                                                                                                                                                                                                                                                                                                                                                                                                                                                                                                                                                                                                                                                                                                                                                                                                                                                                                                                                                                                                                                                                                                                                                                                                                                                                                                                                                                        | AVW EQUIPMENT CO., INC.<br>105 S. 9TH AVENUE<br>MAYWOOD, IL 60153<br>Tel: 708-343-7738 Fax: 708-343-9065<br>WWW.AVWEQUIPMENT.COM | DRAWN BY        | Tittu                                           | CUSTOME                                   | CUSTOMER: AVW Equipment Co.        |                |  |
|--------------------------------------------------------------------------------------------------------------------------------------------------------------------------------------------------------------------------------------------------------------------------------------------------------------------------------------------------------------------------------------------------------------------------------------------------------------------------------------------------------------------------------------------------------------------------------------------------------------------------------------------------------------------------------------------------------------------------------------------------------------------------------------------------------------------------------------------------------------------------------------------------------------------------------------------------------------------------------------------------------------------------------------------------------------------------------------------------------------------------------------------------------------------------------------------------------------------------------------------------------------------------------------------------------------------------------------------------------------------------------------------------------------------------------------------------------------------------------------------------------------------------------------------------------------------------------------------------------------------------------------------------------------------------------------------------------------------------------------------------------------------------------------------------------------------------------------------------------------------------------------------------------------------------------------------------------------------------------------------------------------------------------------------------------------------------------------------------------------------------------|----------------------------------------------------------------------------------------------------------------------------------|-----------------|-------------------------------------------------|-------------------------------------------|------------------------------------|----------------|--|
| A VIEW AND A STATE OF THE PROPERTY OF THE PROP |                                                                                                                                  | CHECKED BY      |                                                 | PROJECT:                                  | PROJECT: MC2-Full Mitter Hydraulic |                |  |
| WASH                                                                                                                                                                                                                                                                                                                                                                                                                                                                                                                                                                                                                                                                                                                                                                                                                                                                                                                                                                                                                                                                                                                                                                                                                                                                                                                                                                                                                                                                                                                                                                                                                                                                                                                                                                                                                                                                                                                                                                                                                                                                                                                           |                                                                                                                                  | QTY             |                                                 | DESCRIPTION: Rect.Tube 7GAx2"x3"x83-1/2"L |                                    |                |  |
| - COMPANY PROPRIETARY NOTE - THIS DRAWING AND ITS DESIGNS ARE PROPERTY OF AVW EQUIPMENT CO. &                                                                                                                                                                                                                                                                                                                                                                                                                                                                                                                                                                                                                                                                                                                                                                                                                                                                                                                                                                                                                                                                                                                                                                                                                                                                                                                                                                                                                                                                                                                                                                                                                                                                                                                                                                                                                                                                                                                                                                                                                                  |                                                                                                                                  | RELEASE<br>DATE | 10/13/2021                                      | PART NUMBER: MC2DAB REV#                  |                                    | REV#           |  |
| IT IS NOT TO BE USED OR REP                                                                                                                                                                                                                                                                                                                                                                                                                                                                                                                                                                                                                                                                                                                                                                                                                                                                                                                                                                                                                                                                                                                                                                                                                                                                                                                                                                                                                                                                                                                                                                                                                                                                                                                                                                                                                                                                                                                                                                                                                                                                                                    | RODUCED WITHOUT THE PERMISSION FROM AVW CO.                                                                                      |                 | NCHES & PROVIDED PRIOR<br>TMENTS, UNLESS NOTED. | R SIZE A EST WEIGHT: SHEE                 |                                    | SHEET 13 of 22 |  |
| PATH: \li inraries\Productivity\Mitter Baskets\Standard Mitter baskets\MC2D - Full Mitter Basket\Parts\MC2DA - Full Mitter Basket Frame\Parts\MC2DAR int                                                                                                                                                                                                                                                                                                                                                                                                                                                                                                                                                                                                                                                                                                                                                                                                                                                                                                                                                                                                                                                                                                                                                                                                                                                                                                                                                                                                                                                                                                                                                                                                                                                                                                                                                                                                                                                                                                                                                                       |                                                                                                                                  |                 |                                                 |                                           |                                    |                |  |