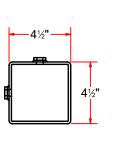

PATH:L:\Designs\Product Lines\Mitters\MM5-EL-0914 Mini Mitter Electric\MM5-EL-0914 Mini Mitter Electric.iam

| Parts List |     |                                     |  |  |  |
|------------|-----|-------------------------------------|--|--|--|
| ITEM       | QTY | DESCRIPTION                         |  |  |  |
| 1          | 4   | Sq. Tube #11Ga. 2" x 2" x 16"LG     |  |  |  |
| 2          | 2   | Rect. Tube 7Ga. 2" x 4" x 22" LG.   |  |  |  |
| 3          | 2   | Rect. Tube #7Ga. 2" x 4" x 144" LG. |  |  |  |
| 4          | 4   | Sheet Metal #9Ga x 3" x 8 "         |  |  |  |
| 5          | 2   | Rect. Tube #7Ga. 2" x 4" x 27" LG.  |  |  |  |
| 6          | 1   | SS Plate #3/8"x 7"x 7"              |  |  |  |
| 7          | 4   | Gusset #1/4" x 2" x 2"              |  |  |  |
| 8          | 4   | Sleeve 4 1/2" SQ. x 24" LG.         |  |  |  |
| 9          | 4   | 2" Pipe Sch 10 x 1/2" Lg            |  |  |  |