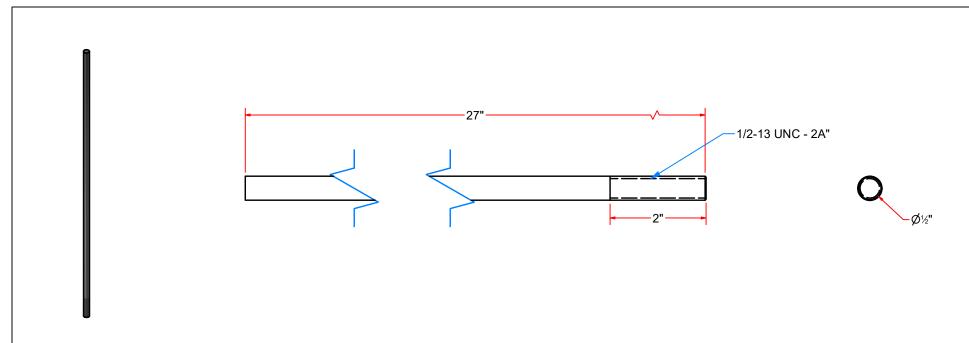

#### Basket Support Rod 1/2in x 27in LG

UHMW - Basket Support Disk

| MATIC 4                    | AVW EQUIPMENT CO., INC.<br>105 S. 9TH AVENUE<br>MAYWOOD, IL 60153<br>Tel: 708-343-7708 582: 708-343-9065 | DRAWN BY                 | Tittu                                            | CUSTOME                                         | CUSTOMER: AVW Equipment Co.        |                |  |
|----------------------------|----------------------------------------------------------------------------------------------------------|--------------------------|--------------------------------------------------|-------------------------------------------------|------------------------------------|----------------|--|
|                            |                                                                                                          | CHECKED BY               |                                                  | PROJECT:                                        | PROJECT: MC2-Full Mitter Hydraulic |                |  |
| WASH                       | WWW.AVWEQUIPMENT.COM                                                                                     | QTY                      |                                                  | DESCRIPTION: Basket Support Rod 1/2in x 27in LG |                                    |                |  |
|                            | - COMPANY PROPRIETARY NOTE - THIS DRAWING AND ITS DESIGNS ARE PROPERTY OF AVW EQUIPMENT CO. &            | RELEASE<br>DATE          | 10/13/2021                                       | PART NUMBER: MC1C1 REV#                         |                                    | REV#           |  |
| IT IS NOT TO BE USED OR RE | T IS NOT TO BE USED OR REPRODUCED WITHOUT THE PERMISSION FROM AVW CO.                                    |                          | NCHES & PROVIDED PRIOR<br>ATMENTS, UNLESS NOTED. | SIZE<br>A                                       | EST WEIGHT:                        | SHEET 19 of 22 |  |
| PATH:L:\Libraries\Produc   | ctivity\Mitter Parts\Mitter Rods\Parts\MC1C1 - Basket S                                                  | Support Rod 1_2in x 27in | LG.ipt                                           |                                                 |                                    |                |  |