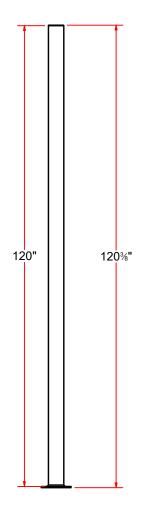

## MC1A - Stand. 120" Leg Assembly

| Parts List |     |                                   |  |  |  |
|------------|-----|-----------------------------------|--|--|--|
| ITEM       | QTY | DESCRIPTION                       |  |  |  |
| 1          | 1   | SS Plate #5/16" x 7-3/4" x 7-3/4" |  |  |  |
| 2          | 1   | Sq. SS Plate 14Ga x 3 15/16       |  |  |  |
| 3          | 1   | Sq. Tube [7 Ga] 4"x 120"LG.       |  |  |  |

| RIETARY NOTE -                   | <br> |
|----------------------------------|------|
| OPERTY OF AVW EQUIPMENT CO. &    |      |
| HOUT THE PERMISSION FROM AVW CO. | 1    |

|                                                                                                                    | AVW EQUIP                                                                                     | AVW EQUIPMENT CO., INC.                                                                               | DRAWN BY        | Tittu                                           | CUSTOME                               | CUSTOMER: AVW Equipment Co.        |                |  |
|--------------------------------------------------------------------------------------------------------------------|-----------------------------------------------------------------------------------------------|-------------------------------------------------------------------------------------------------------|-----------------|-------------------------------------------------|---------------------------------------|------------------------------------|----------------|--|
|                                                                                                                    |                                                                                               | 105 S. 9TH AVENUE<br>MAYWOOD, IL 60153<br>Tel: 708-343-7738 Fax: 708-343-9065<br>WWW.AVWEQUIPMENT.COM | CHECKED BY      |                                                 | PROJECT                               | PROJECT: MC2-Full Mitter Hydraulic |                |  |
|                                                                                                                    | WASH                                                                                          |                                                                                                       | QTY             |                                                 | DESCRIPTION: Stand. 120" Leg Assembly |                                    |                |  |
|                                                                                                                    | - COMPANY PROPRIETARY NOTE - THIS DRAWING AND ITS DESIGNS ARE PROPERTY OF AVW EQUIPMENT CO. & |                                                                                                       | RELEASE<br>DATE | 10/13/2021                                      | PART NUM                              | MBER: MC1A                         | REV#           |  |
| IT                                                                                                                 | IT IS NOT TO BE USED OR RE                                                                    | IS NOT TO BE USED OR REPRODUCED WITHOUT THE PERMISSION FROM AVW CO.                                   |                 | NCHES & PROVIDED PRIOR<br>TMENTS, UNLESS NOTED. | SIZE<br>A                             | EST WEIGHT:                        | SHEET 17 of 22 |  |
| PATH:L:\Libraries\Productivity\Legs\Square\Standard 120 in. Sq. Leg Assembly\Standard 120 in. Sq. Leg Assembly.iam |                                                                                               |                                                                                                       |                 |                                                 |                                       |                                    |                |  |