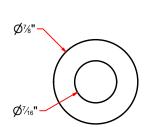

#### **NOTES:**

- 1) WELD NUTS AS SHOWN.
- 2) DRILL THRU SLEEVE USING NUTS AS GUIDE.
- 3) TAP 1/2"-13 THRU ALL HOLES

| - COMPANY PROPRIETARY NOTE -                                      |
|-------------------------------------------------------------------|
| THIS DRAWING AND ITS DESIGNS ARE PROPERTY OF AVW EQUIPMENT CO. &  |
| IS NOT TO BE USED OR REPRODUCED WITHOUT THE PERMISSION FROM AVW C |
|                                                                   |

|    | DRAWN BY                                                                      | Tittu      | CUSTOME                                           | R: AVW Equipment Co.      |               |  |
|----|-------------------------------------------------------------------------------|------------|---------------------------------------------------|---------------------------|---------------|--|
|    | CHECKED BY                                                                    |            | PROJECT:                                          | MC2-Full Mitter Hydraulic |               |  |
|    | QTY                                                                           |            | DESCRIPTION: Sleeve Nut #5/16" x 7/8"OD x 7/16"ID |                           |               |  |
|    | RELEASE<br>DATE                                                               | 10/13/2021 | PART NUM                                          | BER: (D7_8) -5_16-01      | REV#          |  |
| Ο. | DIMENSION ARE IN INCHES & PROVIDED PRIOR TO SURFACE TREATMENTS, UNLESS NOTED. |            | SIZE<br>A                                         | EST WEIGHT:               | SHEET 6 of 22 |  |