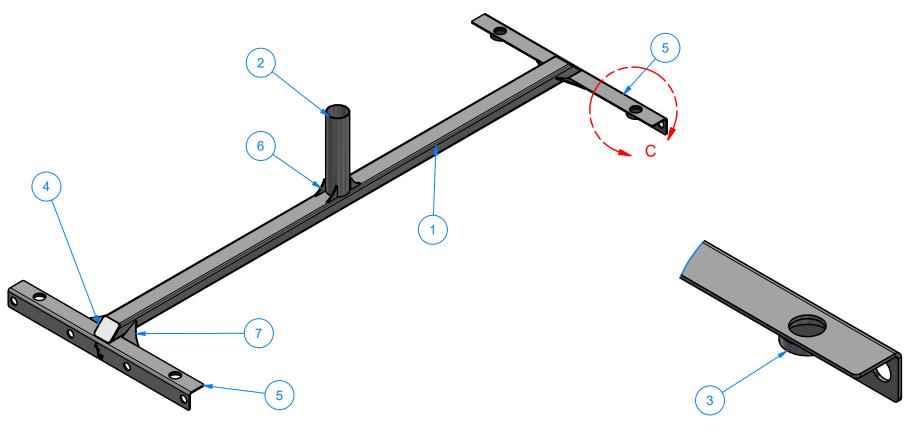

|    | DRAWN BY                                                                      | Tittu      | CUSTOME          | R: AVW Equipment Co.               |               |  |
|----|-------------------------------------------------------------------------------|------------|------------------|------------------------------------|---------------|--|
|    | CHECKED BY                                                                    |            | PROJECT:         | PROJECT: MC2-Full Mitter Hydraulic |               |  |
|    | QTY                                                                           |            | DESCRIPT         | ION: Mini Mitter Top Frame         |               |  |
|    | RELEASE<br>DATE                                                               | 10/13/2021 | PART NUM         | BER: MM5B-7-14                     | REV#          |  |
| Э. | DIMENSION ARE IN INCHES & PROVIDED PRIOR TO SURFACE TREATMENTS, UNLESS NOTED. |            | SIZE<br><b>A</b> | EST WEIGHT:                        | SHEET 4 of 22 |  |

PATH:L:\Libraries\Productivity\Frames\Mitter Top Frames\Mini Mitter Top Frame Electric\Mini Mitter Top Frame Electric\in Mini Mini Mitter Top Frame Electric\in Mini Mini Mitter

PATH:L:\Libraries\Productivity\Frames\Minter Top Frames\Mini Mitter Top Frame Electric\Mini M