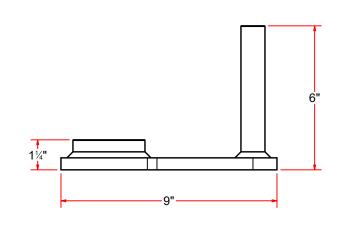

|    | DRAWN BY                                                                      | Tittu      | CUSTOME          | R: AVW Equipment Co.               |               |  |
|----|-------------------------------------------------------------------------------|------------|------------------|------------------------------------|---------------|--|
|    | CHECKED BY                                                                    |            | PROJECT:         | PROJECT: MC2-Full Mitter Hydraulic |               |  |
|    | QTY                                                                           |            | DESCRIPT         | ION: Mini Mitter Top Frame         |               |  |
|    | RELEASE<br>DATE                                                               | 10/13/2021 | PART NUM         | BER: MM5B-7-14                     | REV#          |  |
| Э. | DIMENSION ARE IN INCHES & PROVIDED PRIOR TO SURFACE TREATMENTS, UNLESS NOTED. |            | SIZE<br><b>A</b> | EST WEIGHT:                        | SHEET 4 of 22 |  |