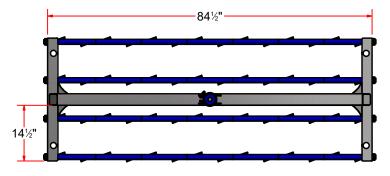

#### MM5-EL-0914 - Mini Mitter Electric

| Parts List |     |                                      |  |  |  |
|------------|-----|--------------------------------------|--|--|--|
| ITEM       | QTY | DESCRIPTION                          |  |  |  |
| 1          | 4   | Stand. 120" Leg Assembly             |  |  |  |
| 2          | 1   | Mini Mitter Top Frame                |  |  |  |
| 3          | 1   | Mini Mitter Basket Assembly          |  |  |  |
| 4          | 4   | Basket Support Rod Assembly - 27" LG |  |  |  |
| 5          | 1   | Basket Drive Assembly Electric       |  |  |  |
| 6          | 16  | Square Bolt 1/2-13x1.5               |  |  |  |

|    | DRAWN BY                                                                      | Tittu      | CUSTOME          | R: AVW Equipment Co.               |               |  |
|----|-------------------------------------------------------------------------------|------------|------------------|------------------------------------|---------------|--|
|    | CHECKED BY                                                                    |            | PROJECT:         | PROJECT: MC2-Full Mitter Hydraulic |               |  |
|    | QTY                                                                           |            | DESCRIPT         | ION: Mini Mitter Top Frame         |               |  |
|    | RELEASE<br>DATE                                                               | 10/13/2021 | PART NUM         | BER: MM5B-7-14                     | REV#          |  |
| Э. | DIMENSION ARE IN INCHES & PROVIDED PRIOR TO SURFACE TREATMENTS, UNLESS NOTED. |            | SIZE<br><b>A</b> | EST WEIGHT:                        | SHEET 4 of 22 |  |