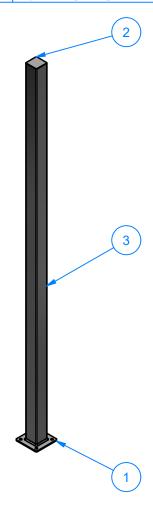

## MC1A - Stand. 120" Leg Assembly

| Parts List |     |                                   |  |  |  |
|------------|-----|-----------------------------------|--|--|--|
| ITEM       | QTY | DESCRIPTION                       |  |  |  |
| 1          | 1   | SS Plate #5/16" x 7-3/4" x 7-3/4" |  |  |  |
| 2          | 1   | Sq. SS Plate 14Ga x 3 15/16       |  |  |  |
| 3          | 1   | Sq. Tube [7 Ga] 4"x 120"LG.       |  |  |  |