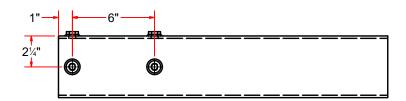

#### **NOTES:**

- 1) WELD NUTS AS SHOWN.
- 2) DRILL THRU SLEEVE USING NUTS AS GUIDE.
- 3) TAP 1/2"-13 THRU ALL HOLES

| - COMPANY PROPRIETARY NOTE -                                      |
|-------------------------------------------------------------------|
| THIS DRAWING AND ITS DESIGNS ARE PROPERTY OF AVW EQUIPMENT CO. &  |
| IS NOT TO BE USED OR REPRODUCED WITHOUT THE PERMISSION FROM AVW C |
|                                                                   |

|    | DRAWN BY                                                                      | Tittu      | CUSTOME                                           | R: AVW Equipment Co.      |               |  |
|----|-------------------------------------------------------------------------------|------------|---------------------------------------------------|---------------------------|---------------|--|
|    | CHECKED BY                                                                    |            | PROJECT:                                          | MC2-Full Mitter Hydraulic |               |  |
|    | QTY                                                                           |            | DESCRIPTION: Sleeve Nut #5/16" x 7/8"OD x 7/16"ID |                           |               |  |
|    | RELEASE<br>DATE                                                               | 10/13/2021 | PART NUM                                          | BER: (D7_8) -5_16-01      | REV#          |  |
| Ο. | DIMENSION ARE IN INCHES & PROVIDED PRIOR TO SURFACE TREATMENTS, UNLESS NOTED. |            | SIZE<br>A                                         | EST WEIGHT:               | SHEET 6 of 22 |  |