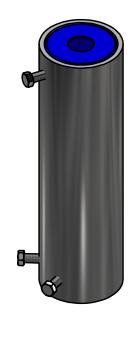

## **MC1DB** - Sleeve Assembly-Mitter Basket

|      | Parts List |                                |  |  |  |  |
|------|------------|--------------------------------|--|--|--|--|
| ITEM | QTY        | DESCRIPTION                    |  |  |  |  |
| 1    | 1          | UHMW Bushing 3" O.D. X 1" I.D. |  |  |  |  |
| 2    | 1          | 3" Pipe #Sch40 x 12" LG.       |  |  |  |  |
| 3    | 3          | 3/8" - 16 x 1" UNC Hex Screw   |  |  |  |  |
|      |            |                                |  |  |  |  |

CUSTOMER: AVW Equipment Co.

PATH:L:\Libraries\Productivity\Mitter Parts\Mitter Sleeves\MC1DB\MC1DB.iam

3" Pipe #Sch40 x 12" LG.

UHMW Bushing 3" O.D. X 1" I.D.

| SULTIC AND                 | AVW EQUIPMENT CO., INC.<br>105 S. 9TH AVENUE<br>MAYWOOD, IL 60153<br>Tel: 708-343-7738 Fax: 708-343-9065<br>WWW.AVWEQUIPMENT.COM                       | DRAWN BY        | Tittu                                            | CUSTOME   | CUSTOMER: AVW Equipment Co.           |                |  |
|----------------------------|--------------------------------------------------------------------------------------------------------------------------------------------------------|-----------------|--------------------------------------------------|-----------|---------------------------------------|----------------|--|
|                            |                                                                                                                                                        | CHECKED BY      |                                                  | PROJECT   | PROJECT: MC2-Full Mitter Hydraulic    |                |  |
| WASH                       |                                                                                                                                                        | QTY             |                                                  | DESCRIPT  | DESCRIPTION: 3" Pipe #Sch40 x 12" LG. |                |  |
|                            | - COMPANY PROPRIETARY NOTE - THIS DRAWING AND ITS DESIGNS ARE PROPERTY OF AVW EQUIPMENT CO. &                                                          | RELEASE<br>DATE | 10/13/2021                                       | PART NUM  | MBER: MC2DB1                          | REV#           |  |
| IT IS NOT TO BE USED OR RE | IS NOT TO BE USED OR REPRODUCED WITHOUT THE PERMISSION FROM AVW CO.                                                                                    |                 | NCHES & PROVIDED PRIOR<br>ATMENTS, UNLESS NOTED. | SIZE<br>A | EST WEIGHT:                           | SHEET 16 of 22 |  |
| PATH:L:\Libraries\Produc   | ATH:L:\Libraries\Productivity\Mitter Baskets\Standard Mitter baskets\MC2D - Full Mitter Basket\Parts\MC2DA - Full Mitter Basket Frame\Parts\MC2DAD.ipt |                 |                                                  |           |                                       |                |  |