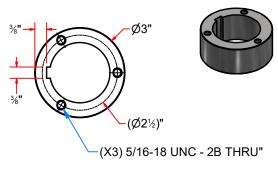

#### **NOTES:**

- 1) WELD NUTS AS SHOWN.
- 2) DRILL THRU SLEEVE USING NUTS AS GUIDE.
- 3) TAP 1/2"-13 THRU ALL HOLES

| - COMPANY PROPRIETARY NOTE -                                      |
|-------------------------------------------------------------------|
| THIS DRAWING AND ITS DESIGNS ARE PROPERTY OF AVW EQUIPMENT CO. &  |
| IS NOT TO BE USED OR REPRODUCED WITHOUT THE PERMISSION FROM AVW C |
|                                                                   |

|    | DRAWN BY                                                                      | Tittu      | CUSTOME                                           | R: AVW Equipment Co.      |               |  |
|----|-------------------------------------------------------------------------------|------------|---------------------------------------------------|---------------------------|---------------|--|
|    | CHECKED BY                                                                    |            | PROJECT:                                          | MC2-Full Mitter Hydraulic |               |  |
|    | QTY                                                                           |            | DESCRIPTION: Sleeve Nut #5/16" x 7/8"OD x 7/16"ID |                           |               |  |
|    | RELEASE<br>DATE                                                               | 10/13/2021 | PART NUM                                          | BER: (D7_8) -5_16-01      | REV#          |  |
| Ο. | DIMENSION ARE IN INCHES & PROVIDED PRIOR TO SURFACE TREATMENTS, UNLESS NOTED. |            | SIZE<br>A                                         | EST WEIGHT:               | SHEET 6 of 22 |  |