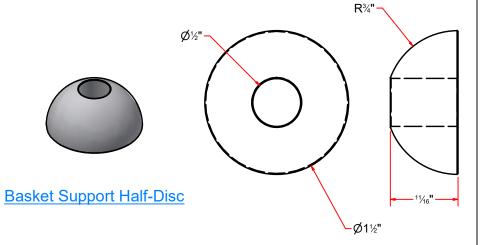

# MC1C - Basket Support Rod Assembly - 27" LG

| Parts List |     |                                    |  |  |  |
|------------|-----|------------------------------------|--|--|--|
| ITEM       | QTY | DESCRIPTION                        |  |  |  |
| 1          | 2   | 1/2" Large Washer                  |  |  |  |
| 2          | 2   | Basket Support Half-Disc           |  |  |  |
| 3          | 1   | Basket Support Rod 1/2in x 27in LG |  |  |  |
| 4          | 1   | 1/2"-13 Nylon Lock Nut             |  |  |  |
| 5          | 2   | UHMW - Basket Support Disk         |  |  |  |
| 6          | 1   | 5/8"-11 18-8ss Heavy Hex Jam Nut   |  |  |  |

#### Basket Support Rod 1/2in x 27in LG

UHMW - Basket Support Disk

| MATIC 4                    | AVW EQUIPMENT CO., INC.<br>105 S. 9TH AVENUE<br>MAYWOOD, IL 60153<br>Tel: 708-343-7708 582: 708-343-9065 | DRAWN BY                 | Tittu                                            | CUSTOME                                         | CUSTOMER: AVW Equipment Co.        |                |  |
|----------------------------|----------------------------------------------------------------------------------------------------------|--------------------------|--------------------------------------------------|-------------------------------------------------|------------------------------------|----------------|--|
|                            |                                                                                                          | CHECKED BY               |                                                  | PROJECT:                                        | PROJECT: MC2-Full Mitter Hydraulic |                |  |
| WASH                       | WWW.AVWEQUIPMENT.COM                                                                                     | QTY                      |                                                  | DESCRIPTION: Basket Support Rod 1/2in x 27in LG |                                    |                |  |
|                            | - COMPANY PROPRIETARY NOTE - THIS DRAWING AND ITS DESIGNS ARE PROPERTY OF AVW EQUIPMENT CO. &            | RELEASE<br>DATE          | 10/13/2021                                       | PART NUMBER: MC1C1 REV#                         |                                    | REV#           |  |
| IT IS NOT TO BE USED OR RE | T IS NOT TO BE USED OR REPRODUCED WITHOUT THE PERMISSION FROM AVW CO.                                    |                          | NCHES & PROVIDED PRIOR<br>ATMENTS, UNLESS NOTED. | SIZE<br>A                                       | EST WEIGHT:                        | SHEET 19 of 22 |  |
| PATH:L:\Libraries\Produc   | ctivity\Mitter Parts\Mitter Rods\Parts\MC1C1 - Basket S                                                  | Support Rod 1_2in x 27in | LG.ipt                                           |                                                 |                                    |                |  |