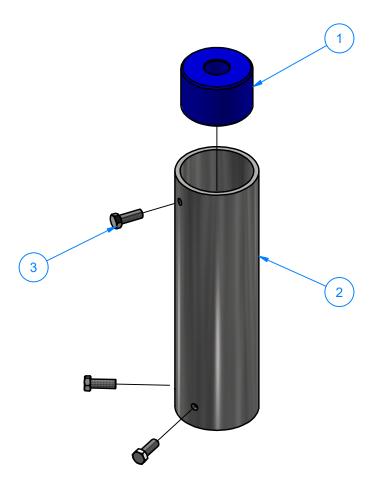

## **MC1DB** - Sleeve Assembly-Mitter Basket

|      | Parts List |                                |  |  |  |  |
|------|------------|--------------------------------|--|--|--|--|
| ITEM | QTY        | DESCRIPTION                    |  |  |  |  |
| 1    | 1          | UHMW Bushing 3" O.D. X 1" I.D. |  |  |  |  |
| 2    | 1          | 3" Pipe #Sch40 x 12" LG.       |  |  |  |  |
| 3    | 3          | 3/8" - 16 x 1" UNC Hex Screw   |  |  |  |  |
|      |            |                                |  |  |  |  |

CUSTOMER: AVW Equipment Co.

PATH:L:\Libraries\Productivity\Mitter Parts\Mitter Sleeves\MC1DB\MC1DB.iam

3" Pipe #Sch40 x 12" LG.

UHMW Bushing 3" O.D. X 1" I.D.

| SULTIC AND                 | AVW EQUIPMENT CO., INC.<br>105 S. 9TH AVENUE<br>MAYWOOD, IL 60153<br>Tel: 708-343-7738 Fax: 708-343-9065<br>WWW.AVWEQUIPMENT.COM                       | DRAWN BY        | Tittu                                            | CUSTOME   | CUSTOMER: AVW Equipment Co.           |                |  |
|----------------------------|--------------------------------------------------------------------------------------------------------------------------------------------------------|-----------------|--------------------------------------------------|-----------|---------------------------------------|----------------|--|
|                            |                                                                                                                                                        | CHECKED BY      |                                                  | PROJECT   | PROJECT: MC2-Full Mitter Hydraulic    |                |  |
| WASH                       |                                                                                                                                                        | QTY             |                                                  | DESCRIPT  | DESCRIPTION: 3" Pipe #Sch40 x 12" LG. |                |  |
|                            | - COMPANY PROPRIETARY NOTE - THIS DRAWING AND ITS DESIGNS ARE PROPERTY OF AVW EQUIPMENT CO. &                                                          | RELEASE<br>DATE | 10/13/2021                                       | PART NUM  | MBER: MC2DB1                          | REV#           |  |
| IT IS NOT TO BE USED OR RE | IS NOT TO BE USED OR REPRODUCED WITHOUT THE PERMISSION FROM AVW CO.                                                                                    |                 | NCHES & PROVIDED PRIOR<br>ATMENTS, UNLESS NOTED. | SIZE<br>A | EST WEIGHT:                           | SHEET 16 of 22 |  |
| PATH:L:\Libraries\Produc   | ATH:L:\Libraries\Productivity\Mitter Baskets\Standard Mitter baskets\MC2D - Full Mitter Basket\Parts\MC2DA - Full Mitter Basket Frame\Parts\MC2DAD.ipt |                 |                                                  |           |                                       |                |  |