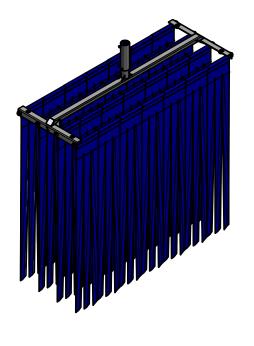

#### MM5-EL-0914 - Mini Mitter Electric

| Parts List |     |                                      |  |  |  |
|------------|-----|--------------------------------------|--|--|--|
| ITEM       | QTY | DESCRIPTION                          |  |  |  |
| 1          | 4   | Stand. 120" Leg Assembly             |  |  |  |
| 2          | 1   | Mini Mitter Top Frame                |  |  |  |
| 3          | 1   | Mini Mitter Basket Assembly          |  |  |  |
| 4          | 4   | Basket Support Rod Assembly - 27" LG |  |  |  |
| 5          | 1   | Basket Drive Assembly Electric       |  |  |  |
| 6          | 16  | Square Bolt 1/2-13x1.5               |  |  |  |