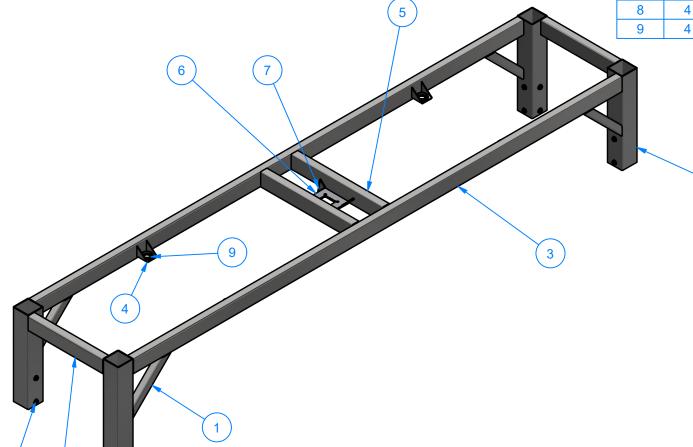

PATH:L:\Designs\Product Lines\Mitters\MM5-EL-0914 Mini Mitter Electric\MM5-EL-0914 Mini Mitter Electric.iam

| Parts List |     |                                     |  |  |  |
|------------|-----|-------------------------------------|--|--|--|
| ITEM       | QTY | DESCRIPTION                         |  |  |  |
| 1          | 4   | Sq. Tube #11Ga. 2" x 2" x 16"LG     |  |  |  |
| 2          | 2   | Rect. Tube 7Ga. 2" x 4" x 22" LG.   |  |  |  |
| 3          | 2   | Rect. Tube #7Ga. 2" x 4" x 144" LG. |  |  |  |
| 4          | 4   | Sheet Metal #9Ga x 3" x 8 "         |  |  |  |
| 5          | 2   | Rect. Tube #7Ga. 2" x 4" x 27" LG.  |  |  |  |
| 6          | 1   | SS Plate #3/8"x 7"x 7"              |  |  |  |
| 7          | 4   | Gusset #1/4" x 2" x 2"              |  |  |  |
| 8          | 4   | Sleeve 4 1/2" SQ. x 24" LG.         |  |  |  |
| 9          | 4   | 2" Pipe Sch 10 x 1/2" Lg            |  |  |  |