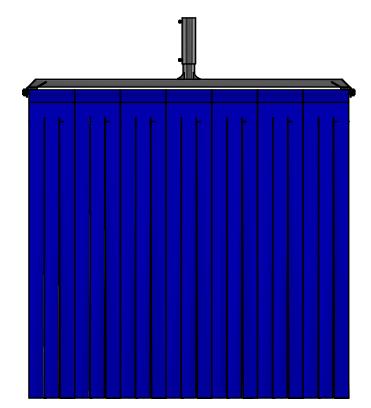

#### **NOTE:** Curtain cloth sold separately

AVW EQUIPMENT CO., INC.

105 S. 9TH AVENUE
MAYWOOD, IL 60153
Tel: 708-343-7738 Fax: 708-343-9065
WWW.AVWEQUIPMENT.COM

#### **NOTE:** Curtain cloth sold separately

| MATIC 4                                                                                                        | AVW EQUIPMENT CO., INC.                                                                                                                                                                                     | DRAWN BY                                                                      | Tittu      | CUSTOMER: AVW Equipment Co.              |                                    |               |  |
|----------------------------------------------------------------------------------------------------------------|-------------------------------------------------------------------------------------------------------------------------------------------------------------------------------------------------------------|-------------------------------------------------------------------------------|------------|------------------------------------------|------------------------------------|---------------|--|
| OLD A VICE                                                                                                     | 105 S. 9TH AVENUE MAYWOOD, IL 60153 Tel: 708-343-7738 Fax: 708-343-9065 WWW.AVWEQUIPMENT.COM  Y PROPRIETARY NOTE - DESIGNS ARE PROPERTY OF AVW EQUIPMENT CO. & PRODUCED WITHOUT THE PERMISSION FROM AVW CO. | CHECKED BY                                                                    |            | PROJECT:                                 | PROJECT: MC2-Full Mitter Hydraulic |               |  |
| WASH                                                                                                           |                                                                                                                                                                                                             | QTY                                                                           |            | DESCRIPTION: Mini Mitter Basket Assembly |                                    |               |  |
|                                                                                                                |                                                                                                                                                                                                             | RELEASE<br>DATE                                                               | 10/13/2021 | PART NUMBER: MM5D-7 REV#                 |                                    | REV#          |  |
| IT IS NOT TO BE USED OR RE                                                                                     |                                                                                                                                                                                                             | DIMENSION ARE IN INCHES & PROVIDED PRIOR TO SURFACE TREATMENTS, UNLESS NOTED. |            | SIZE<br>A                                | EST WEIGHT:                        | SHEET 9 of 22 |  |
| PATH:1 \\ ihraries\Productivity\Mitter Baskets\Standard Mitter haskets\MM5D-7 \\ Mini Mitter Basket\MM5D-7 iam |                                                                                                                                                                                                             |                                                                               |            |                                          |                                    |               |  |

#### **NOTE:** Curtain cloth sold separately

| MASH TO |
|---------|
| WASH    |

AVW EQUIPMENT CO., INC. 105 S. 9TH AVENUE MAYWOOD, IL 60153 Tel: 708-343-7738 Fax: 708-343-9065 WWW.AWEQUIPMENT.COM

- COMPANY PROPRIETARY NOTE -