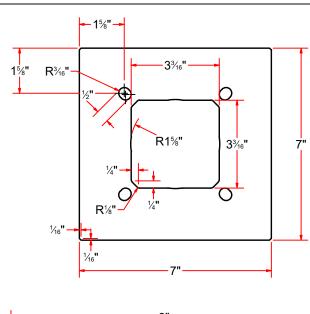

#### **NOTES:**

- 1) WELD NUTS AS SHOWN.
- 2) DRILL THRU SLEEVE USING NUTS AS GUIDE.
- 3) TAP 1/2"-13 THRU ALL HOLES

| - COMPANY PROPRIETARY NOTE -                                      |
|-------------------------------------------------------------------|
| THIS DRAWING AND ITS DESIGNS ARE PROPERTY OF AVW EQUIPMENT CO. &  |
| IS NOT TO BE USED OR REPRODUCED WITHOUT THE PERMISSION FROM AVW C |
|                                                                   |

|    | DRAWN BY                                                                      | Tittu      | CUSTOME                                           | R: AVW Equipment Co.      |               |  |
|----|-------------------------------------------------------------------------------|------------|---------------------------------------------------|---------------------------|---------------|--|
|    | CHECKED BY                                                                    |            | PROJECT:                                          | MC2-Full Mitter Hydraulic |               |  |
|    | QTY                                                                           |            | DESCRIPTION: Sleeve Nut #5/16" x 7/8"OD x 7/16"ID |                           |               |  |
|    | RELEASE<br>DATE                                                               | 10/13/2021 | PART NUM                                          | BER: (D7_8) -5_16-01      | REV#          |  |
| Ο. | DIMENSION ARE IN INCHES & PROVIDED PRIOR TO SURFACE TREATMENTS, UNLESS NOTED. |            | SIZE<br>A                                         | EST WEIGHT:               | SHEET 6 of 22 |  |