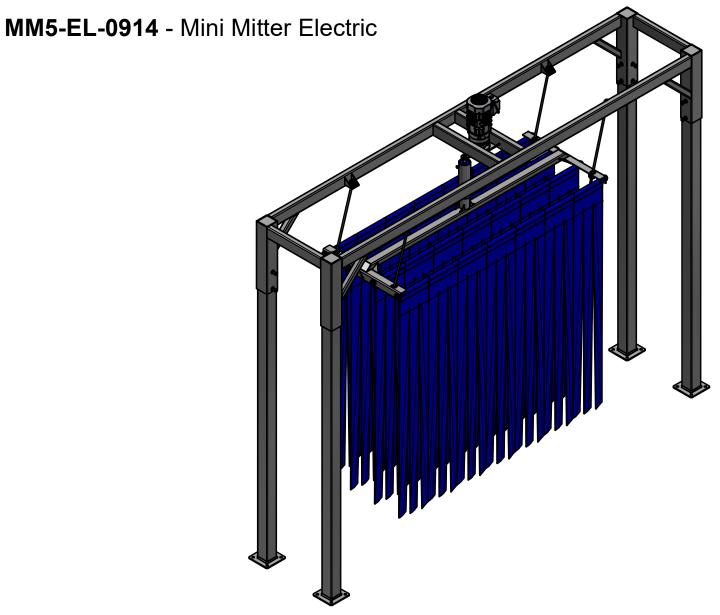

#### MM5-EL-0914 - Mini Mitter Electric

| Parts List |     |                                      |  |  |  |
|------------|-----|--------------------------------------|--|--|--|
| ITEM       | QTY | DESCRIPTION                          |  |  |  |
| 1          | 4   | Stand. 120" Leg Assembly             |  |  |  |
| 2          | 1   | Mini Mitter Top Frame                |  |  |  |
| 3          | 1   | Mini Mitter Basket Assembly          |  |  |  |
| 4          | 4   | Basket Support Rod Assembly - 27" LG |  |  |  |
| 5          | 1   | Basket Drive Assembly Electric       |  |  |  |
| 6          | 16  | Square Bolt 1/2-13x1.5               |  |  |  |

#### **NOTE:** Curtain cloth sold separately

AVW EQUIPMENT CO., INC.

105 S. 9TH AVENUE
MAYWOOD, IL 60153
Tel: 708-343-7738 Fax: 708-343-9065
WWW.AVWEQUIPMENT.COM