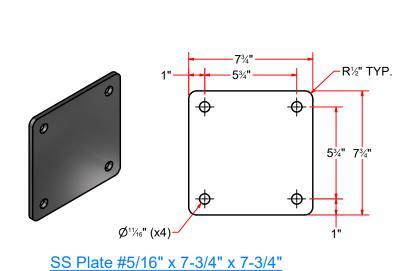

## MC1A - Stand. 120" Leg Assembly

| Parts List |     |                                   |  |  |  |
|------------|-----|-----------------------------------|--|--|--|
| ITEM       | QTY | DESCRIPTION                       |  |  |  |
| 1          | 1   | SS Plate #5/16" x 7-3/4" x 7-3/4" |  |  |  |
| 2          | 1   | Sq. SS Plate 14Ga x 3 15/16       |  |  |  |
| 3          | 1   | Sq. Tube [7 Ga] 4"x 120"LG.       |  |  |  |

PATH:L:\Libraries\AVW Components\Sleeve Nut\(D7\_8) -5\_16-01.ipt

SS Plate #3/8"x 7"x 7"

Sheet Metal #9Ga x 3" x 8 "

| MATIC 4                     | AVW EQUIPMENT CO., INC.                                                                                                                                           | DRAWN BY        | Tittu                                           | CUSTOMER: AVW Equipment Co.         |             |               |
|-----------------------------|-------------------------------------------------------------------------------------------------------------------------------------------------------------------|-----------------|-------------------------------------------------|-------------------------------------|-------------|---------------|
|                             | 105 S. 9TH AVENUE MAYWOOD, IL 60153 Tel: 708-343-7738 Fax: 708-343-9065 WWW.AVWEQUIPMENT.COM  IY PROPRIETARY NOTE - S DESIGNS ARE PROPERTY OF AVW EQUIPMENT CO. & | CHECKED BY      |                                                 | PROJECT: MC2-Full Mitter Hydraulic  |             |               |
| WASH                        |                                                                                                                                                                   | QTY             |                                                 | DESCRIPTION: SS Plate #3/8"x 7"x 7" |             |               |
|                             |                                                                                                                                                                   | RELEASE<br>DATE | 10/13/2021                                      | PART NUMBER: MC2BAH-EL REV#         |             | REV#          |
| IT IS NOT TO BE USED OR REF | PRODUCED WITHOUT THE PERMISSION FROM AVW CO.                                                                                                                      |                 | NCHES & PROVIDED PRIOR<br>TMENTS, UNLESS NOTED. | SIZE<br>A                           | EST WEIGHT: | SHEET 7 of 22 |