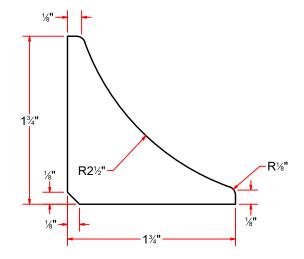

| 1"         | 6"-      | -             |      |
|------------|----------|---------------|------|
| ؽ ▼ 1"—∕   | <b>9</b> | •             | <br> |
| Ø /2 V I — |          | <del></del> - | <br> |

6