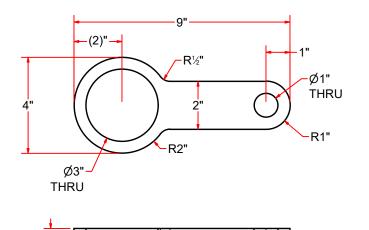

## MC2BBA-P1-0615 - Cam Arm 6" (w/ Welded Weld-On Hub)

| Parts List |     |                       |  |
|------------|-----|-----------------------|--|
| ITEM       | QTY | DESCRIPTION           |  |
| 1          | 1   | Plate #1/2" x 9" x 4" |  |
| 2          | 1   | Hub - Cam Arm         |  |
| 3          | 1   | Rod 1" OD x 6" LG.    |  |

PATH:L:\Libraries\AVW Components\Cam Arm\Cam Arm 6in\MC2BBA-P1-0615.iam