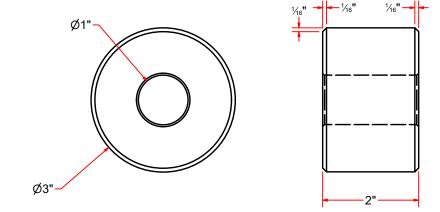

## **MC1DB** - Sleeve Assembly-Mitter Basket

|      | Parts List |                                |  |  |  |  |
|------|------------|--------------------------------|--|--|--|--|
| ITEM | QTY        | DESCRIPTION                    |  |  |  |  |
| 1    | 1          | UHMW Bushing 3" O.D. X 1" I.D. |  |  |  |  |
| 2    | 1          | 3" Pipe #Sch40 x 12" LG.       |  |  |  |  |
| 3    | 3          | 3/8" - 16 x 1" UNC Hex Screw   |  |  |  |  |
|      |            |                                |  |  |  |  |

CUSTOMER: AVW Equipment Co.

PATH:L:\Libraries\Productivity\Mitter Parts\Mitter Sleeves\MC1DB\MC1DB.iam

3" Pipe #Sch40 x 12" LG.

UHMW Bushing 3" O.D. X 1" I.D.

| SULTIC AND                 | AVW EQUIPMENT CO., INC.<br>105 S. 9TH AVENUE<br>MAYWOOD, IL 60153<br>Tel: 708-343-7738 Fax: 708-343-9065<br>WWW.AVWEQUIPMENT.COM                       | DRAWN BY        | Tittu                                            | CUSTOME   | CUSTOMER: AVW Equipment Co.           |                |  |
|----------------------------|--------------------------------------------------------------------------------------------------------------------------------------------------------|-----------------|--------------------------------------------------|-----------|---------------------------------------|----------------|--|
|                            |                                                                                                                                                        | CHECKED BY      |                                                  | PROJECT   | PROJECT: MC2-Full Mitter Hydraulic    |                |  |
| WASH                       |                                                                                                                                                        | QTY             |                                                  | DESCRIPT  | DESCRIPTION: 3" Pipe #Sch40 x 12" LG. |                |  |
|                            | - COMPANY PROPRIETARY NOTE - THIS DRAWING AND ITS DESIGNS ARE PROPERTY OF AVW EQUIPMENT CO. &                                                          | RELEASE<br>DATE | 10/13/2021                                       | PART NUM  | MBER: MC2DB1                          | REV#           |  |
| IT IS NOT TO BE USED OR RE | IS NOT TO BE USED OR REPRODUCED WITHOUT THE PERMISSION FROM AVW CO.                                                                                    |                 | NCHES & PROVIDED PRIOR<br>ATMENTS, UNLESS NOTED. | SIZE<br>A | EST WEIGHT:                           | SHEET 16 of 22 |  |
| PATH:L:\Libraries\Produc   | ATH:L:\Libraries\Productivity\Mitter Baskets\Standard Mitter baskets\MC2D - Full Mitter Basket\Parts\MC2DA - Full Mitter Basket Frame\Parts\MC2DAD.ipt |                 |                                                  |           |                                       |                |  |