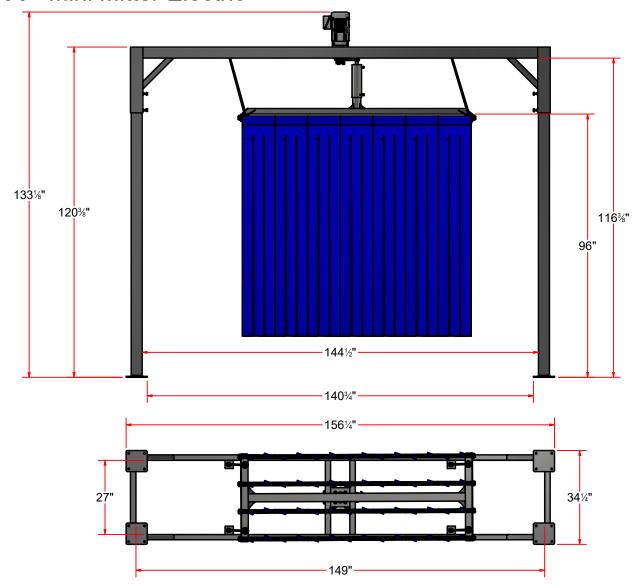

-------------|
| CHECKED BY                                                                    |            | PROJECT:         | MC2-Full Mitter Hydraulic  |               |
| QTY                                                                           |            | DESCRIPT         | TION: Mini Mitter Electric |               |
| RELEASE<br>DATE                                                               | 10/13/2021 | PART NUM         | MBER: MM5-EL-0914          | REV#          |
| DIMENSION ARE IN INCHES & PROVIDED PRIOR TO SURFACE TREATMENTS, UNLESS NOTED. |            | SIZE<br><b>A</b> | EST WEIGHT:                | SHEET 2 of 22 |

PATH:L:\Designs\Product Lines\Mitters\MM5-EL-0914 Mini Mitter Electric\MM5-EL-0914 Mini Mitter Electric.iam

## MM5-EL-0914 - Mini Mitter Electric



| OLA WASHING | AVW EQUIPMENT CO., INC.<br>105 S. 9TH AVENUE<br>MAYWOOD, IL 60153<br>Tel: 708-343-7738 Fax: 708-343-9065<br>WWW.AVWEQUIPMENT.COM |
|-------------|----------------------------------------------------------------------------------------------------------------------------------|
|             | PROPRIETARY NOTE -                                                                                                               |

| - COMPANY PROPRIETARY NOTE -                                       |
|--------------------------------------------------------------------|
| THIS DRAWING AND ITS DESIGNS ARE PROPERTY OF AVW EQUIPMENT CO. &   |
| IS NOT TO BE USED OR REPRODUCED WITHOUT THE PERMISSION FROM AVW CO |
|                                                                    |