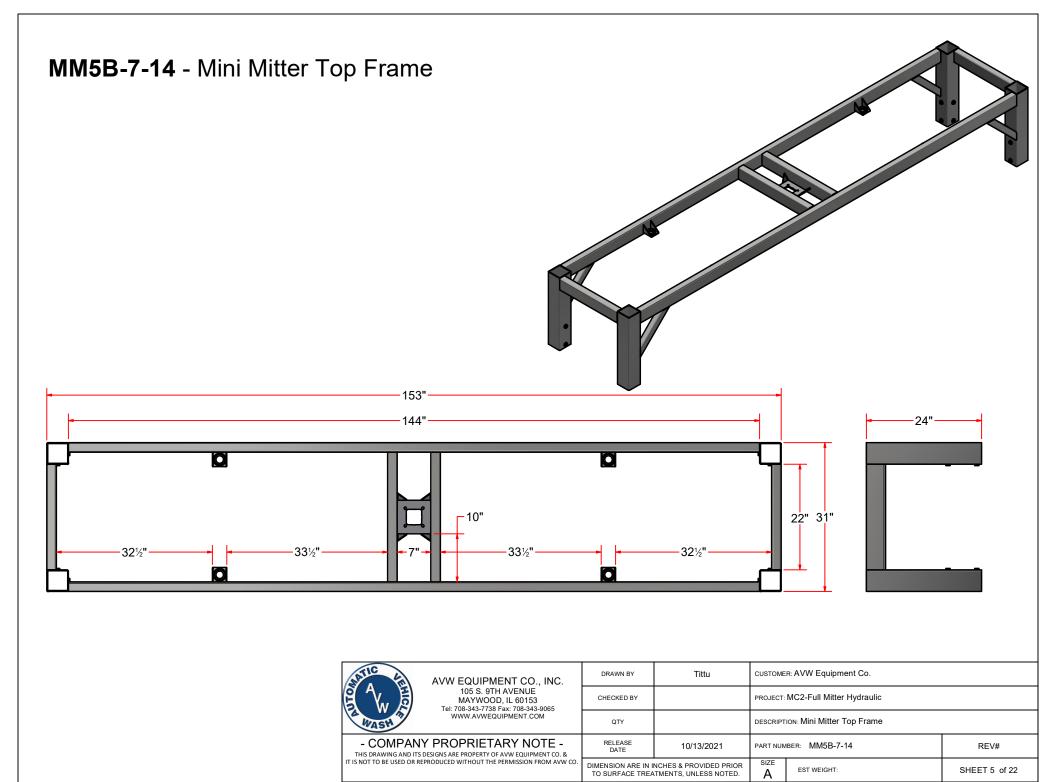

|    | DRAWN BY                                                                      | Tittu      | CUSTOME          | R: AVW Equipment Co.               |               |  |
|----|-------------------------------------------------------------------------------|------------|------------------|------------------------------------|---------------|--|
|    | CHECKED BY                                                                    |            | PROJECT:         | PROJECT: MC2-Full Mitter Hydraulic |               |  |
|    | QTY                                                                           |            | DESCRIPT         | ION: Mini Mitter Top Frame         |               |  |
|    | RELEASE<br>DATE                                                               | 10/13/2021 | PART NUM         | BER: MM5B-7-14                     | REV#          |  |
| Э. | DIMENSION ARE IN INCHES & PROVIDED PRIOR TO SURFACE TREATMENTS, UNLESS NOTED. |            | SIZE<br><b>A</b> | EST WEIGHT:                        | SHEET 4 of 22 |  |