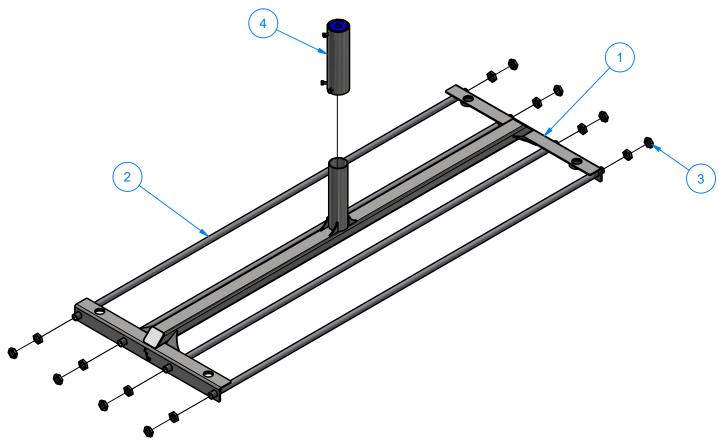

## MC1A - Stand. 120" Leg Assembly

| Parts List |     |                                   |  |  |  |
|------------|-----|-----------------------------------|--|--|--|
| ITEM       | QTY | DESCRIPTION                       |  |  |  |
| 1          | 1   | SS Plate #5/16" x 7-3/4" x 7-3/4" |  |  |  |
| 2          | 1   | Sq. SS Plate 14Ga x 3 15/16       |  |  |  |
| 3          | 1   | Sq. Tube [7 Ga] 4"x 120"LG.       |  |  |  |