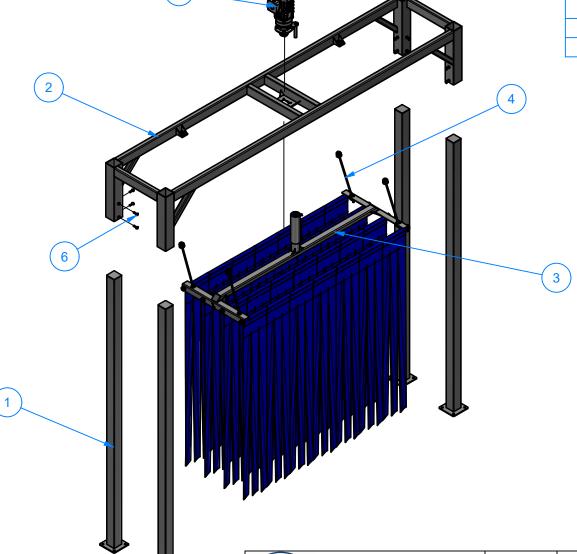

#### MM5-EL-0914 - Mini Mitter Electric

| Parts List |     |                                      |  |  |  |
|------------|-----|--------------------------------------|--|--|--|
| ITEM       | QTY | DESCRIPTION                          |  |  |  |
| 1          | 4   | Stand. 120" Leg Assembly             |  |  |  |
| 2          | 1   | Mini Mitter Top Frame                |  |  |  |
| 3          | 1   | Mini Mitter Basket Assembly          |  |  |  |
| 4          | 4   | Basket Support Rod Assembly - 27" LG |  |  |  |
| 5          | 1   | Basket Drive Assembly Electric       |  |  |  |
| 6          | 16  | Square Bolt 1/2-13x1.5               |  |  |  |