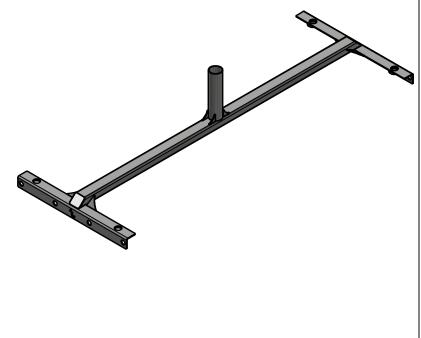

|    | DRAWN BY                                                                      | Tittu      | CUSTOME          | R: AVW Equipment Co.               |               |  |
|----|-------------------------------------------------------------------------------|------------|------------------|------------------------------------|---------------|--|
|    | CHECKED BY                                                                    |            | PROJECT:         | PROJECT: MC2-Full Mitter Hydraulic |               |  |
|    | QTY                                                                           |            | DESCRIPT         | ION: Mini Mitter Top Frame         |               |  |
|    | RELEASE<br>DATE                                                               | 10/13/2021 | PART NUM         | BER: MM5B-7-14                     | REV#          |  |
| Э. | DIMENSION ARE IN INCHES & PROVIDED PRIOR TO SURFACE TREATMENTS, UNLESS NOTED. |            | SIZE<br><b>A</b> | EST WEIGHT:                        | SHEET 4 of 22 |  |

PATH:L:\Libraries\Productivity\Frames\Mitter Top Frames\Mini Mitter Top Frame Electric\Mini Mitter Top Frame Electric\in Mini Mini Mitter Top Frame Electric\in Mini Mini Mitter

PATH:L:\Libraries\Productivity\Frames\Minter Top Frames\Mini Mitter Top Frame Electric\Mini M