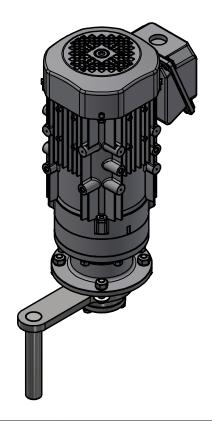

## MC2BB-EL-0914 - Basket Drive Assembly Electric

| Parts List |     |                                    |  |  |
|------------|-----|------------------------------------|--|--|
| ITEM       | QTY | DESCRIPTION                        |  |  |
| 1          | 1   | Cam Arm 6" (w/ Welded Weld-On Hub) |  |  |
| 2          | 1   | Sumitomo Gearmotor 1 1/8" Shaft    |  |  |
| 3          | 4   | 3/8"-16 18-8ss Heavy Hex Nut       |  |  |
| 4          | 4   | 3/8" Flat Washer                   |  |  |
| 5          | 4   | 3/8" Split Lock Washer             |  |  |
| 6          | 4   | 3/8" - 16 x 1 1/4" UNC Hex Screw   |  |  |
| 7          | 1   | P1 - 1-1/8" Bushing                |  |  |

PATH:L:\Libraries\Productivity\Motor Mounts\Electric\Mitter\Mitter Cam Assembly.iam