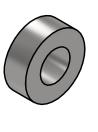

#### **NOTES:**

- 1) WELD NUTS AS SHOWN.
- 2) DRILL THRU SLEEVE USING NUTS AS GUIDE.
- 3) TAP 1/2"-13 THRU ALL HOLES

| - COMPANY PROPRIETARY NOTE -                                      |
|-------------------------------------------------------------------|
| THIS DRAWING AND ITS DESIGNS ARE PROPERTY OF AVW EQUIPMENT CO. &  |
| IS NOT TO BE USED OR REPRODUCED WITHOUT THE PERMISSION FROM AVW C |
|                                                                   |

|    | DRAWN BY                                                                      | Tittu      | CUSTOME                                           | R: AVW Equipment Co.      |               |  |
|----|-------------------------------------------------------------------------------|------------|---------------------------------------------------|---------------------------|---------------|--|
|    | CHECKED BY                                                                    |            | PROJECT:                                          | MC2-Full Mitter Hydraulic |               |  |
|    | QTY                                                                           |            | DESCRIPTION: Sleeve Nut #5/16" x 7/8"OD x 7/16"ID |                           |               |  |
|    | RELEASE<br>DATE                                                               | 10/13/2021 | PART NUM                                          | BER: (D7_8) -5_16-01      | REV#          |  |
| Ο. | DIMENSION ARE IN INCHES & PROVIDED PRIOR TO SURFACE TREATMENTS, UNLESS NOTED. |            | SIZE<br>A                                         | EST WEIGHT:               | SHEET 6 of 22 |  |