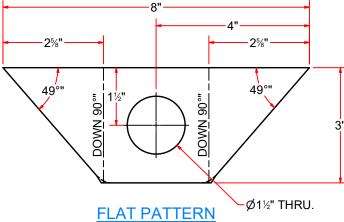

PATH:L:\Libraries\AVW Components\Sleeve Nut\(D7\_8) -5\_16-01.ipt

SS Plate #3/8"x 7"x 7"

Sheet Metal #9Ga x 3" x 8 "

| MATIC 4                     | AVW EQUIPMENT CO., INC.                                                                                                                                           | DRAWN BY        | Tittu                                           | CUSTOMER: AVW Equipment Co.         |             |               |
|-----------------------------|-------------------------------------------------------------------------------------------------------------------------------------------------------------------|-----------------|-------------------------------------------------|-------------------------------------|-------------|---------------|
|                             | 105 S. 9TH AVENUE MAYWOOD, IL 60153 Tel: 708-343-7738 Fax: 708-343-9065 WWW.AVWEQUIPMENT.COM  IY PROPRIETARY NOTE - S DESIGNS ARE PROPERTY OF AVW EQUIPMENT CO. & | CHECKED BY      |                                                 | PROJECT: MC2-Full Mitter Hydraulic  |             |               |
| WASH                        |                                                                                                                                                                   | QTY             |                                                 | DESCRIPTION: SS Plate #3/8"x 7"x 7" |             |               |
|                             |                                                                                                                                                                   | RELEASE<br>DATE | 10/13/2021                                      | PART NUMBER: MC2BAH-EL REV#         |             | REV#          |
| IT IS NOT TO BE USED OR REF | PRODUCED WITHOUT THE PERMISSION FROM AVW CO.                                                                                                                      |                 | NCHES & PROVIDED PRIOR<br>TMENTS, UNLESS NOTED. | SIZE<br>A                           | EST WEIGHT: | SHEET 7 of 22 |

PATH:L:\Libraries\AVW Components\Plates\Motor Mount Plates\Electric Motor Plates\Electric Motor mount plate Mitter.ipt

Sq. Tube #11Ga. 2" x 2" x 16"LG

PATH:L:\Libraries\Productivity\Frames\Mitter Top Frames\Full Mitter Top Frames\Full Mitter Top Frame Hydraulic\Parts\MMTF006.ipt