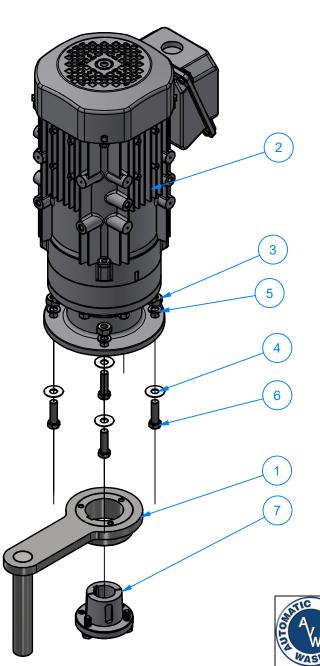

## MC2BB-EL-0914 - Basket Drive Assembly Electric

| Parts List |     |                                    |  |  |
|------------|-----|------------------------------------|--|--|
| ITEM       | QTY | DESCRIPTION                        |  |  |
| 1          | 1   | Cam Arm 6" (w/ Welded Weld-On Hub) |  |  |
| 2          | 1   | Sumitomo Gearmotor 1 1/8" Shaft    |  |  |
| 3          | 4   | 3/8"-16 18-8ss Heavy Hex Nut       |  |  |
| 4          | 4   | 3/8" Flat Washer                   |  |  |
| 5          | 4   | 3/8" Split Lock Washer             |  |  |
| 6          | 4   | 3/8" - 16 x 1 1/4" UNC Hex Screw   |  |  |
| 7          | 1   | P1 - 1-1/8" Bushing                |  |  |

PATH:L:\Libraries\Productivity\Motor Mounts\Electric\Mitter\Mitter Cam Assembly.iam