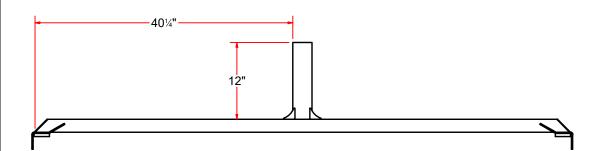

|    | DRAWN BY                                                                      | Tittu      | CUSTOME          | R: AVW Equipment Co.               |               |  |
|----|-------------------------------------------------------------------------------|------------|------------------|------------------------------------|---------------|--|
|    | CHECKED BY                                                                    |            | PROJECT:         | PROJECT: MC2-Full Mitter Hydraulic |               |  |
|    | QTY                                                                           |            | DESCRIPT         | ION: Mini Mitter Top Frame         |               |  |
|    | RELEASE<br>DATE                                                               | 10/13/2021 | PART NUM         | BER: MM5B-7-14                     | REV#          |  |
| Э. | DIMENSION ARE IN INCHES & PROVIDED PRIOR TO SURFACE TREATMENTS, UNLESS NOTED. |            | SIZE<br><b>A</b> | EST WEIGHT:                        | SHEET 4 of 22 |  |

PATH:L:\Libraries\Productivity\Frames\Mitter Top Frames\Mini Mitter Top Frame Electric\Mini Mitter Top Frame Electric\in Mini Mini Mitter Top Frame Electric\in Mini Mini Mitter

PATH:L:\Libraries\Productivity\Frames\Minter Top Frames\Mini Mitter Top Frame Electric\Mini M