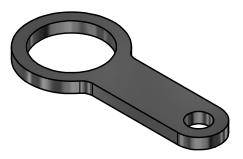

## MC2BBA-P1-0615 - Cam Arm 6" (w/ Welded Weld-On Hub)

| Parts List |     |                       |  |
|------------|-----|-----------------------|--|
| ITEM       | QTY | DESCRIPTION           |  |
| 1          | 1   | Plate #1/2" x 9" x 4" |  |
| 2          | 1   | Hub - Cam Arm         |  |
| 3          | 1   | Rod 1" OD x 6" LG.    |  |