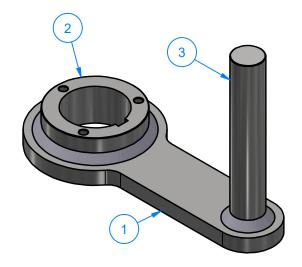

## MC2BBA-P1-0615 - Cam Arm 6" (w/ Welded Weld-On Hub)

| Parts List |     |                       |  |
|------------|-----|-----------------------|--|
| ITEM       | QTY | DESCRIPTION           |  |
| 1          | 1   | Plate #1/2" x 9" x 4" |  |
| 2          | 1   | Hub - Cam Arm         |  |
| 3          | 1   | Rod 1" OD x 6" LG.    |  |