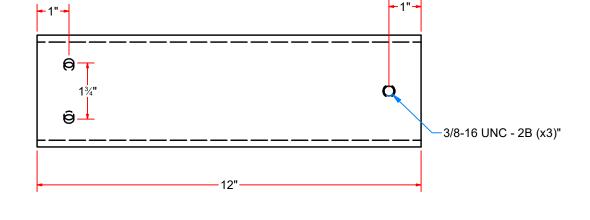

| 1"         | 6"-      | -             |      |
|------------|----------|---------------|------|
| ؽ ▼ 1"—∕   | <b>9</b> | •             | <br> |
| Ø /2 V I — |          | <del></del> - | <br> |

6

#### **NOTES:**

- 1) WELD NUTS AS SHOWN.
- 2) DRILL THRU SLEEVE USING NUTS AS GUIDE.
- 3) TAP 1/2"-13 THRU ALL HOLES

| - COMPANY PROPRIETARY NOTE -                                      |
|-------------------------------------------------------------------|
| THIS DRAWING AND ITS DESIGNS ARE PROPERTY OF AVW EQUIPMENT CO. &  |
| IS NOT TO BE USED OR REPRODUCED WITHOUT THE PERMISSION FROM AVW C |
|                                                                   |