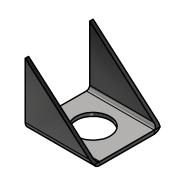

Gusset #3/16" x 2-3 4x2-3 4

Gusset #3/16" x 1 3/4" x 1 3/4"

|    | DRAWN BY        | Tittu                                           | CUSTOMER: AVW Equipment Co.              |             |                |  |  |  |
|----|-----------------|-------------------------------------------------|------------------------------------------|-------------|----------------|--|--|--|
|    | CHECKED BY      |                                                 | PROJECT: MC2-Full Mitter Hydraulic       |             |                |  |  |  |
|    | QTY             |                                                 | DESCRIPTION: Gusset #3/16" x 2-3_4x2-3_4 |             |                |  |  |  |
|    | RELEASE<br>DATE | 10/13/2021                                      | PART NUMBER: GUSSS187X0275X0275          |             | REV#           |  |  |  |
| ο. |                 | NCHES & PROVIDED PRIOR<br>TMENTS, UNLESS NOTED. | SIZE<br><b>A</b>                         | EST WEIGHT: | SHEET 14 of 22 |  |  |  |

PATH:L:\Libraries\AVW Components\Plates\Gussetts\Wrap Arm Rubber Stopper Gusset (2-3\_4 x 2-3\_4).ipt