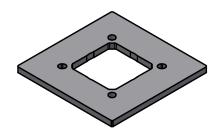

PATH:L:\Libraries\AVW Components\Sleeve Nut\(D7\_8) -5\_16-01.ipt

SS Plate #3/8"x 7"x 7"

Sheet Metal #9Ga x 3" x 8 "

| MATIC 4                     | AVW EQUIPMENT CO., INC.                                                                                                                                           | DRAWN BY        | Tittu                                           | CUSTOMER: AVW Equipment Co.         |             |               |
|-----------------------------|-------------------------------------------------------------------------------------------------------------------------------------------------------------------|-----------------|-------------------------------------------------|-------------------------------------|-------------|---------------|
|                             | 105 S. 9TH AVENUE MAYWOOD, IL 60153 Tel: 708-343-7738 Fax: 708-343-9065 WWW.AVWEQUIPMENT.COM  IY PROPRIETARY NOTE - S DESIGNS ARE PROPERTY OF AVW EQUIPMENT CO. & | CHECKED BY      |                                                 | PROJECT: MC2-Full Mitter Hydraulic  |             |               |
| WASH                        |                                                                                                                                                                   | QTY             |                                                 | DESCRIPTION: SS Plate #3/8"x 7"x 7" |             |               |
|                             |                                                                                                                                                                   | RELEASE<br>DATE | 10/13/2021                                      | PART NUMBER: MC2BAH-EL REV#         |             | REV#          |
| IT IS NOT TO BE USED OR REF | PRODUCED WITHOUT THE PERMISSION FROM AVW CO.                                                                                                                      |                 | NCHES & PROVIDED PRIOR<br>TMENTS, UNLESS NOTED. | SIZE<br>A                           | EST WEIGHT: | SHEET 7 of 22 |

PATH:L:\Libraries\AVW Components\Plates\Motor Mount Plates\Electric Motor Plates\Electric Motor mount plate Mitter.ipt

Sq. Tube #11Ga. 2" x 2" x 16"LG

PATH:L:\Libraries\Productivity\Frames\Mitter Top Frames\Full Mitter Top Frames\Full Mitter Top Frame Hydraulic\Parts\MMTF006.ipt