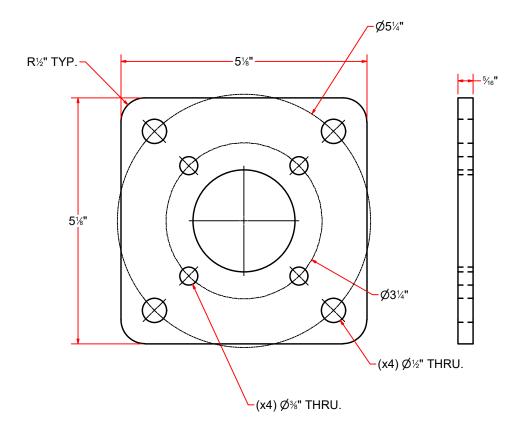

## **MM5E** - Hydraulic Motor Mount Adaptor plate

| DRAWN BY           | Tittu                                                                         | CUSTOMER: AVW Equipment Co.                                                       |                                                                                                                                                            |                                                                                                                                                                                                                                                     |
|--------------------|-------------------------------------------------------------------------------|-----------------------------------------------------------------------------------|------------------------------------------------------------------------------------------------------------------------------------------------------------|-----------------------------------------------------------------------------------------------------------------------------------------------------------------------------------------------------------------------------------------------------|
| CHECKED BY         |                                                                               | PROJECT: MC2-Full Mitter Hydraulic                                                |                                                                                                                                                            |                                                                                                                                                                                                                                                     |
| QTY                |                                                                               | DESCRIPTION: Hydraulic Motor Mount Adaptor plate                                  |                                                                                                                                                            |                                                                                                                                                                                                                                                     |
| RELEASE<br>DATE    | 10/13/2021                                                                    | PART NUMBER: MM5E REV#                                                            |                                                                                                                                                            | REV#                                                                                                                                                                                                                                                |
| DIMENSION ARE IN I | DIMENSION ARE IN INCHES & PROVIDED PRIOR TO SURFACE TREATMENTS, UNLESS NOTED. |                                                                                   | EST WEIGHT:                                                                                                                                                | SHEET 22 of 22                                                                                                                                                                                                                                      |
|                    | CHECKED BY  QTY  RELEASE DATE  CO. DIMENSION ARE IN I TO SURFACE TREA         | CHECKED BY  QTY  RELEASE 10/13/2021  CO. DIMENSION ARE IN INCHES & PROVIDED PRIOR | CHECKED BY  PROJECT  QTY  DESCRIP  RELEASE 10/13/2021 PART NUI  CO. DIMENSION ARE IN INCHES & PROVIDED PRIOR TO SURFACE TREATMENTS, UNLESS NOTED.  SIZE  A | CHECKED BY  PROJECT: MC2-Full Mitter Hydraulic  QTY  DESCRIPTION: Hydraulic Motor Mount Adaptor pla  RELEASE DATE  10/13/2021  PART NUMBER: MM5E  CO.  DIMENSION ARE IN INCHES & PROVIDED PRIOR TO SURFACE TREATMENTS, UNLESS NOTED.  A EST WEIGHT: |