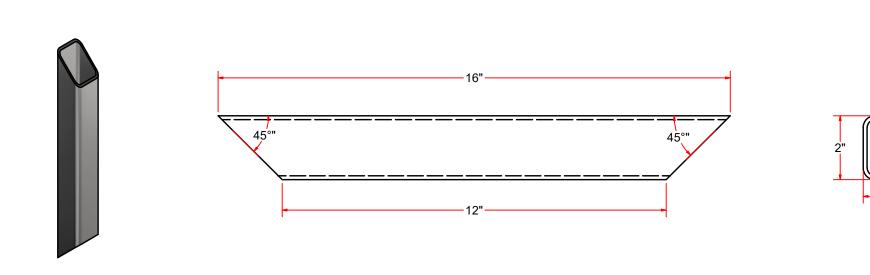

PATH:L:\Libraries\AVW Components\Plates\Motor Mount Plates\Electric Motor Plates\Electric Motor mount plate Mitter.ipt

Sq. Tube #11Ga. 2" x 2" x 16"LG

PATH:L:\Libraries\Productivity\Frames\Mitter Top Frames\Full Mitter Top Frames\Full Mitter Top Frame Hydraulic\Parts\MMTF006.ipt