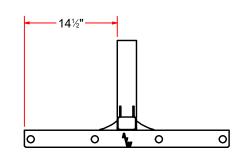

|    | DRAWN BY                                                                      | Tittu      | CUSTOME          | R: AVW Equipment Co.               |               |  |
|----|-------------------------------------------------------------------------------|------------|------------------|------------------------------------|---------------|--|
|    | CHECKED BY                                                                    |            | PROJECT:         | PROJECT: MC2-Full Mitter Hydraulic |               |  |
|    | QTY                                                                           |            | DESCRIPT         | ION: Mini Mitter Top Frame         |               |  |
|    | RELEASE<br>DATE                                                               | 10/13/2021 | PART NUM         | BER: MM5B-7-14                     | REV#          |  |
| Э. | DIMENSION ARE IN INCHES & PROVIDED PRIOR TO SURFACE TREATMENTS, UNLESS NOTED. |            | SIZE<br><b>A</b> | EST WEIGHT:                        | SHEET 4 of 22 |  |

PATH:L:\Libraries\Productivity\Frames\Mitter Top Frames\Mini Mitter Top Frame Electric\Mini Mitter Top Frame Electric\in Mini Mini Mitter Top Frame Electric\in Mini Mini Mitter

PATH:L:\Libraries\Productivity\Frames\Minter Top Frames\Mini Mitter Top Frame Electric\Mini M