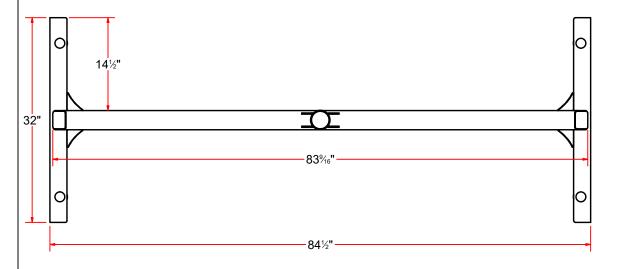

|    | DRAWN BY                                                                      | Tittu      | CUSTOME          | R: AVW Equipment Co.               |               |  |
|----|-------------------------------------------------------------------------------|------------|------------------|------------------------------------|---------------|--|
|    | CHECKED BY                                                                    |            | PROJECT:         | PROJECT: MC2-Full Mitter Hydraulic |               |  |
|    | QTY                                                                           |            | DESCRIPT         | ION: Mini Mitter Top Frame         |               |  |
|    | RELEASE<br>DATE                                                               | 10/13/2021 | PART NUM         | BER: MM5B-7-14                     | REV#          |  |
| Э. | DIMENSION ARE IN INCHES & PROVIDED PRIOR TO SURFACE TREATMENTS, UNLESS NOTED. |            | SIZE<br><b>A</b> | EST WEIGHT:                        | SHEET 4 of 22 |  |

PATH:L:\Libraries\Productivity\Frames\Mitter Top Frames\Mini Mitter Top Frame Electric\Mini Mitter Top Frame Electric\in Mini Mini Mitter Top Frame Electric\in Mini Mini Mitter

PATH:L:\Libraries\Productivity\Frames\Minter Top Frames\Mini Mitter Top Frame Electric\Mini M