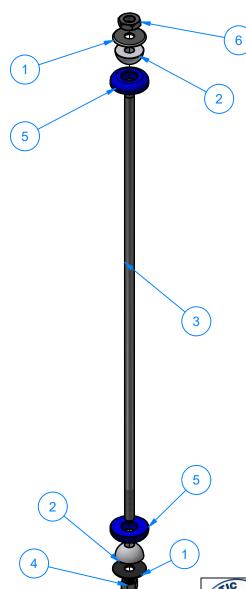

# MC1C - Basket Support Rod Assembly - 27" LG

| Parts List |     |                                    |  |  |  |
|------------|-----|------------------------------------|--|--|--|
| ITEM       | QTY | DESCRIPTION                        |  |  |  |
| 1          | 2   | 1/2" Large Washer                  |  |  |  |
| 2          | 2   | Basket Support Half-Disc           |  |  |  |
| 3          | 1   | Basket Support Rod 1/2in x 27in LG |  |  |  |
| 4          | 1   | 1/2"-13 Nylon Lock Nut             |  |  |  |
| 5          | 2   | UHMW - Basket Support Disk         |  |  |  |
| 6          | 1   | 5/8"-11 18-8ss Heavy Hex Jam Nut   |  |  |  |