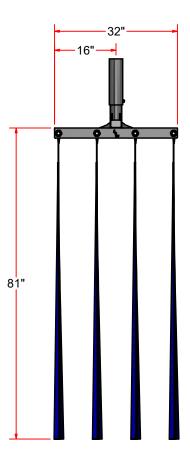

# **MM5D-7** - Mini Mitter Basket Assembly

| Parts List |      |                             |                               |  |  |
|------------|------|-----------------------------|-------------------------------|--|--|
|            | ITEM | QTY                         | DESCRIPTION                   |  |  |
|            | 1    | 1 1 Mini Mitter Basket Fram |                               |  |  |
|            | 2    | 4                           | 86-1/2"L Mitter Curtain Rod   |  |  |
|            | 3    | 16                          | Plastic Hex Nut 3/4-10        |  |  |
|            | 4    | 1                           | Sleeve Assembly-Mitter Basket |  |  |

### **MM5DA-7** - Mini Mitter Basket Frame

| Parts List |     |                                         |  |  |
|------------|-----|-----------------------------------------|--|--|
| ITEM       | QTY | DESCRIPTION                             |  |  |
| 1          | 1   | Rect.Tube 7GAx2"x3"x83-1/2"L            |  |  |
| 2          | 1   | Round Tubing 3" OD X .12" Wall X 12" LG |  |  |
| 3          | 4   | Ring #1/8" x 2 3/8" OD. x 1/2" LG.      |  |  |
| 4          | 2   | Plate #12Ga x 2-3/4 x- 2-3/4            |  |  |
| 5          | 2   | Sheet Metal #3/16" x 32" x 5"           |  |  |
| 6          | 4   | Gusset #3/16" x 1 3/4" x 1 3/4"         |  |  |
| 7          | 4   | Gusset #3/16" x 2-3 4x2-3 4             |  |  |