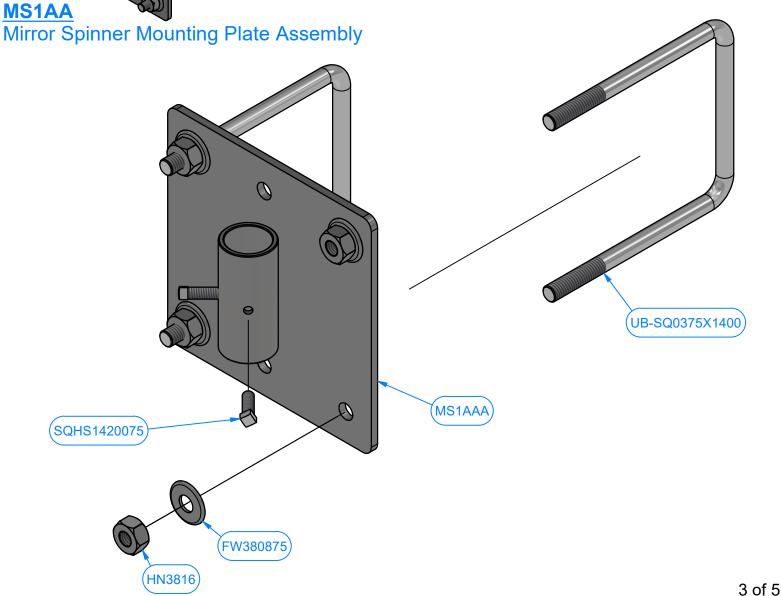

### **Mirror Spinner Mounting Plate Assembly - MS1AA**

| Parts List     |     |                                       |  |  |  |
|----------------|-----|---------------------------------------|--|--|--|
| PART NUMBER    | QTY | DESCRIPTION                           |  |  |  |
| UB-SQ0375X1400 | 2   | U-Bolt (Square): 3/8" x 4" x 5"       |  |  |  |
| HN3816         | 4   | Hex Nut: 3/8"-16, SS                  |  |  |  |
| FW380875       | 4   | Flat Washer: 3/8" x 7/8" USS          |  |  |  |
| SQHS1420075    | 2   | Square Head Screw - 1/4"-20 x 3/4" SS |  |  |  |
| MS1AAA         | 1   | Mounting Plate Weldment               |  |  |  |