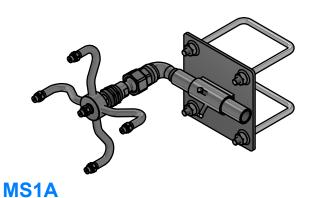

## Mirror Spinner Assembly (One Side) - MS1A

| Parts List     |     |                                        |  |  |  |
|----------------|-----|----------------------------------------|--|--|--|
| PART<br>NUMBER | QTY | DESCRIPTION                            |  |  |  |
| 1-8MEG-0006    | 5   | Nozzle (MEG) 1_8in MNPT, #0006, SS     |  |  |  |
| MS1AA          | 1   | Mirror Spinner Mounting Plate Assembly |  |  |  |
| MS1BB          | 1   | Pipe (Spinner Arm) Assembly            |  |  |  |
| MS1H           | 1   | Mirror Spinner Head Assembly           |  |  |  |

Mirror Spinner Assembly (One Side)

2 of 5