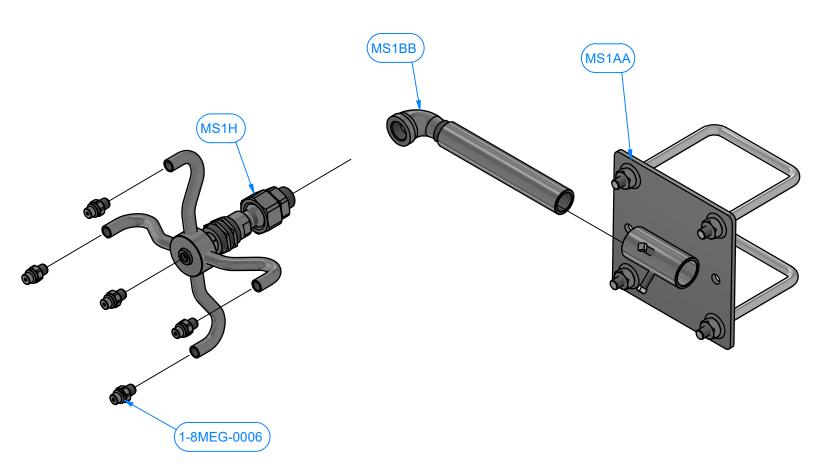

## Mirror Spinner Assembly (One Side) - MS1A

| Parts List     |     |                                        |  |  |  |
|----------------|-----|----------------------------------------|--|--|--|
| PART<br>NUMBER | QTY | DESCRIPTION                            |  |  |  |
| 1-8MEG-0006    | 5   | Nozzle (MEG) 1_8in MNPT, #0006, SS     |  |  |  |
| MS1AA          | 1   | Mirror Spinner Mounting Plate Assembly |  |  |  |
| MS1BB          | 1   | Pipe (Spinner Arm) Assembly            |  |  |  |
| MS1H           | 1   | Mirror Spinner Head Assembly           |  |  |  |

# Pipe (Spinner Arm) Assembly - MS1BB

| Parts List     |     |                                           |  |  |
|----------------|-----|-------------------------------------------|--|--|
| PART<br>NUMBER | QTY | DESCRIPTION                               |  |  |
| MS1BBA         | 1   | 1" Tube [11Ga] x 6" LG, 1/2"NPT Threads   |  |  |
| EL90S304050    | 1   | Elbow-90Deg Street, 1/2" NPT, 150# SS 304 |  |  |

### Mirror Spinner Head Assembly - MS1H

| Parts List |                     |     |                                                 |  |  |
|------------|---------------------|-----|-------------------------------------------------|--|--|
| ITEM       | PART NUMBER         | QTY | DESCRIPTION                                     |  |  |
| 1          | RTR-ARM-87-846      | 1   | T-Bar, 4 Arms 8" x 8" w/ Nozzle Outlets         |  |  |
| 2          | SWIVEL-33-163       | 1   | Swivel - DGG Heavy Duty w/ Bulkhead Fitting, SS |  |  |
| 3          | NPL3040375CL        | 1   | Nipple, 3/8" x Close, TBE, NPT SS 304, SCH 40   |  |  |
| 4          | BLLFTTNG303050x0375 | 1   | Ball Fitting 1/2" MNPT x 3/8" FNPT              |  |  |