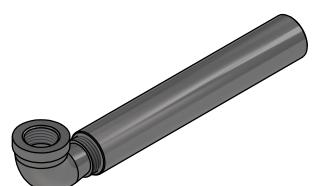

# Pipe (Spinner Arm) Assembly - MS1BB

| Parts List     |     |                                           |  |  |
|----------------|-----|-------------------------------------------|--|--|
| PART<br>NUMBER | QTY | DESCRIPTION                               |  |  |
| MS1BBA         | 1   | 1" Tube [11Ga] x 6" LG, 1/2"NPT Threads   |  |  |
| EL90S304050    | 1   | Elbow-90Deg Street, 1/2" NPT, 150# SS 304 |  |  |

MS1BB
Pipe (Spinner Arm) Assembly

4 of 5