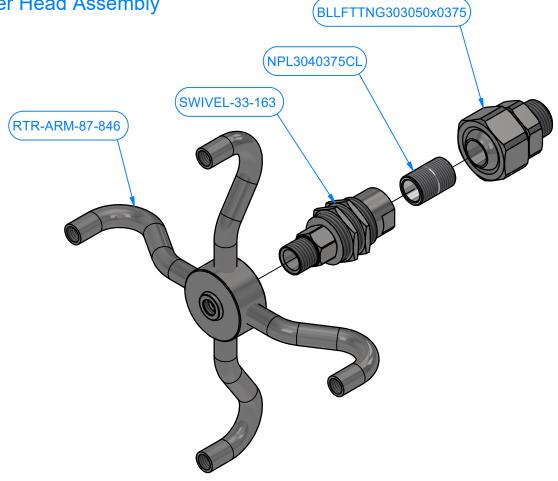

### Mirror Spinner Head Assembly - MS1H

| Parts List |                     |     |                                                 |  |  |
|------------|---------------------|-----|-------------------------------------------------|--|--|
| ITEM       | PART NUMBER         | QTY | DESCRIPTION                                     |  |  |
| 1          | RTR-ARM-87-846      | 1   | T-Bar, 4 Arms 8" x 8" w/ Nozzle Outlets         |  |  |
| 2          | SWIVEL-33-163       | 1   | Swivel - DGG Heavy Duty w/ Bulkhead Fitting, SS |  |  |
| 3          | NPL3040375CL        | 1   | Nipple, 3/8" x Close, TBE, NPT SS 304, SCH 40   |  |  |
| 4          | BLLFTTNG303050x0375 | 1   | Ball Fitting 1/2" MNPT x 3/8" FNPT              |  |  |

Mirror Spinner Head Assembly