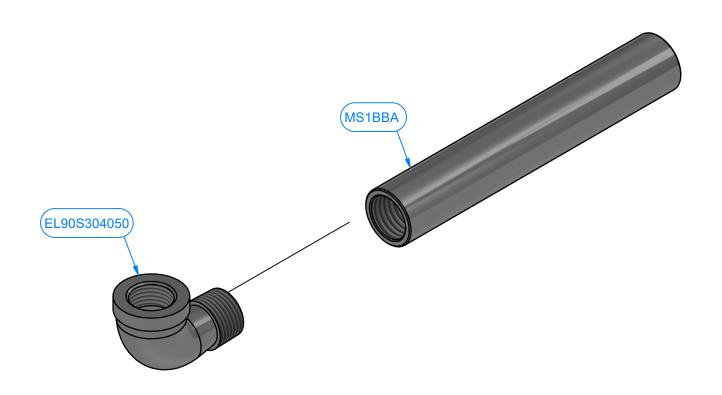

# Pipe (Spinner Arm) Assembly - MS1BB

| Parts List     |     |                                           |  |  |
|----------------|-----|-------------------------------------------|--|--|
| PART<br>NUMBER | QTY | DESCRIPTION                               |  |  |
| MS1BBA         | 1   | 1" Tube [11Ga] x 6" LG, 1/2"NPT Threads   |  |  |
| EL90S304050    | 1   | Elbow-90Deg Street, 1/2" NPT, 150# SS 304 |  |  |

MS1BB
Pipe (Spinner Arm) Assembly

4 of 5