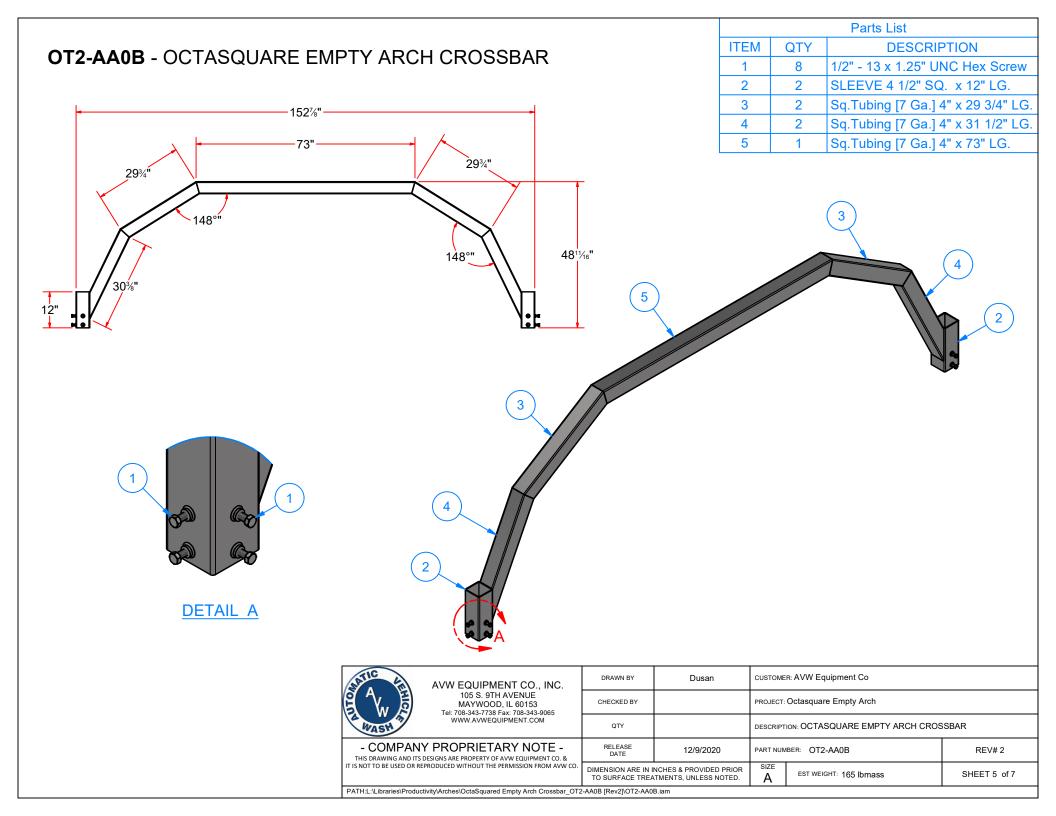

|                                 |                                                                                                  |                               |                                               |           | Parts List                         |              |  |
|---------------------------------|--------------------------------------------------------------------------------------------------|-------------------------------|-----------------------------------------------|-----------|------------------------------------|--------------|--|
|                                 |                                                                                                  |                               | ITEM                                          | QTY       | DESCRIPT                           | ION          |  |
| OT2-AA0 - OCTASQUARE EMPTY ARCH |                                                                                                  |                               |                                               | 1         | OCTASQUARE EMPTY                   | ARCH         |  |
|                                 |                                                                                                  |                               |                                               |           | CROSSBAR                           |              |  |
|                                 | _                                                                                                |                               | 2                                             | 2         | OCTASQUARE EMPTY                   | ARCH LEG -   |  |
|                                 |                                                                                                  |                               |                                               |           | 84" LG.                            |              |  |
|                                 |                                                                                                  |                               | 2                                             |           |                                    |              |  |
| A STATE                         | AVW EQUIPMENT CO., I                                                                             | NC.                           | Dusan                                         |           | CUSTOMER: AVW Equipment Co         |              |  |
|                                 | 105 S. 9TH AVENUE<br>MAYWOOD, IL 60153<br>Tel: 708-343-7738 Fax: 708-343-<br>WWW.AWREQUIPMENT.CO | CHECKED BY                    | CHECKED BY                                    |           | PROJECT: Octasquare Empty Arch     |              |  |
|                                 | WASH                                                                                             | QIY                           |                                               | DESCRIPTI | DESCRIPTION: OCTASQUARE EMPTY ARCH |              |  |
|                                 | - COMPANY PROPRIETARY NOT<br>THIS DRAWING AND ITS DESIGNS ARE PROPERTY OF AVW EQUIPMEN           | TCO.& DATE                    | 12/9/2020                                     | PART NUM  | BER: OT2-AA0                       | REV# 2       |  |
|                                 | IT IS NOT TO BE USED OR REPRODUCED WITHOUT THE PERMISSION FRO                                    | M AVW CO. DIMENSION ARE IN IN | NCHES & PROVIDED PRIO<br>TMENTS, UNLESS NOTED | A SIZE    | EST WEIGHT: 308 Ibmass             | SHEET 3 of 7 |  |
|                                 | PATH:L:\Designs\Product Lines\Arches\Empty Arches\OctaSquare                                     |                               |                                               |           |                                    | I            |  |