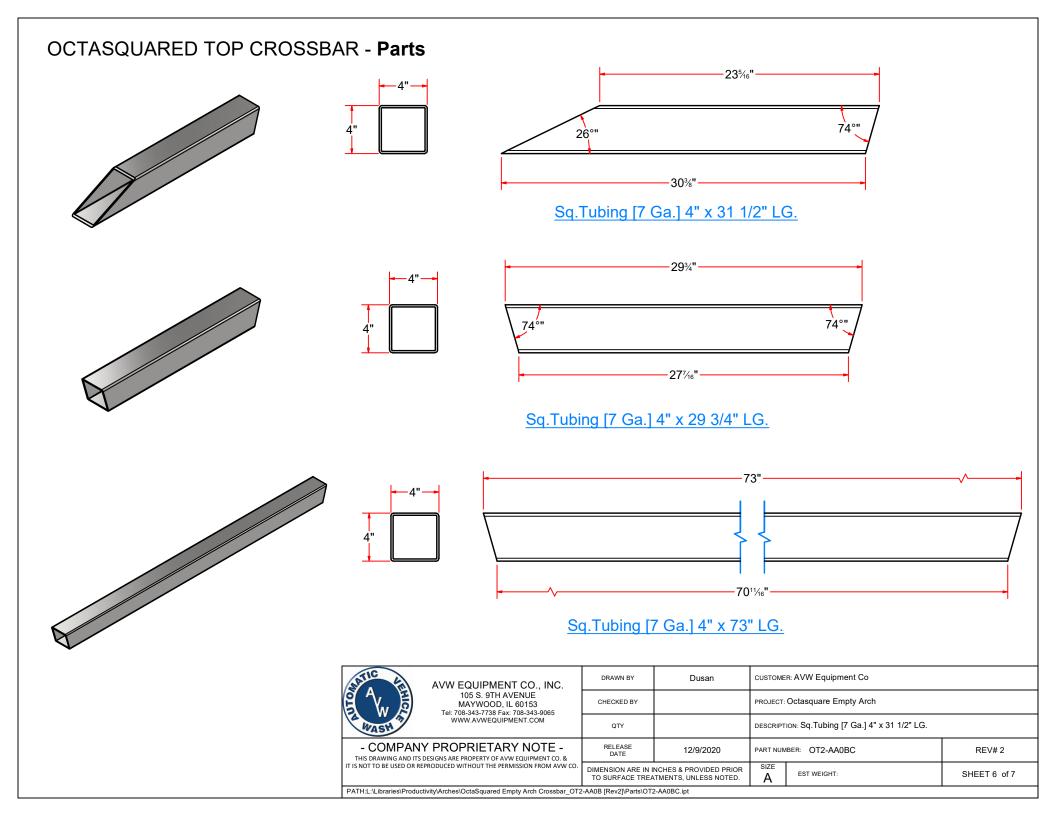

IETARY NOT<br>THIS DRAWING AND ITS DESIGNS ARE PROPERTY OF AVW EQUIPMEN           | TCO.& DATE                    | 12/9/2020                                     | PART NUM  | BER: OT2-AA0                       | REV# 2       |  |
|                                 | IT IS NOT TO BE USED OR REPRODUCED WITHOUT THE PERMISSION FRO                                    | M AVW CO. DIMENSION ARE IN IN | NCHES & PROVIDED PRIO<br>TMENTS, UNLESS NOTED | A SIZE    | EST WEIGHT: 308 Ibmass             | SHEET 3 of 7 |  |
|                                 | PATH:L:\Designs\Product Lines\Arches\Empty Arches\OctaSquare                                     |                               |                                               |           |                                    | I            |  |







|                                                                                                      |                                                                                                                                  |                                                |                                                                                                                                 |                                | Parts List |                                         |            |  |
|------------------------------------------------------------------------------------------------------|----------------------------------------------------------------------------------------------------------------------------------|--------------------------------------------