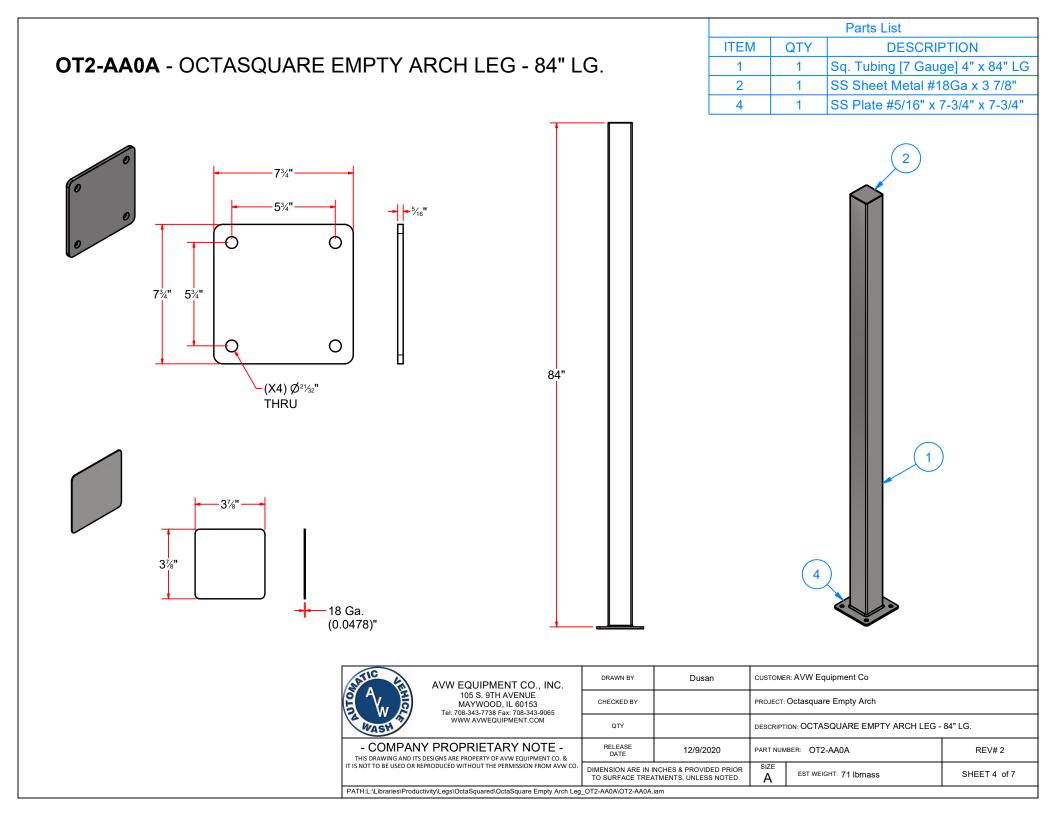

|                                 |                                                                                                  |                               |                                               |           | Parts List                         |              |  |
|---------------------------------|--------------------------------------------------------------------------------------------------|-------------------------------|-----------------------------------------------|-----------|------------------------------------|--------------|--|
|                                 |                                                                                                  |                               | ITEM                                          | QTY       | DESCRIPT                           | ION          |  |
| OT2-AA0 - OCTASQUARE EMPTY ARCH |                                                                                                  |                               |                                               | 1         | OCTASQUARE EMPTY                   | ARCH         |  |
|                                 |                                                                                                  |                               |                                               |           | CROSSBAR                           |              |  |
|                                 | _                                                                                                |                               | 2                                             | 2         | OCTASQUARE EMPTY                   | ARCH LEG -   |  |
|                                 |                                                                                                  |                               |                                               |           | 84" LG.                            |              |  |
|                                 |                                                                                                  |                               | 2                                             |           |                                    |              |  |
| A STATE                         | AVW EQUIPMENT CO., I                                                                             | NC.                           | Dusan                                         |           | CUSTOMER: AVW Equipment Co         |              |  |
|                                 | 105 S. 9TH AVENUE<br>MAYWOOD, IL 60153<br>Tel: 708-343-7738 Fax: 708-343-<br>WWW.AWREQUIPMENT.CO | CHECKED BY                    | CHECKED BY                                    |           | PROJECT: Octasquare Empty Arch     |              |  |
|                                 | WASH                                                                                             | QIY                           |                                               | DESCRIPTI | DESCRIPTION: OCTASQUARE EMPTY ARCH |              |  |
|                                 | - COMPANY PROPRIETARY NOT<br>THIS DRAWING AND ITS DESIGNS ARE PROPERTY OF AVW EQUIPMEN           | TCO.& DATE                    | 12/9/2020                                     | PART NUM  | BER: OT2-AA0                       | REV# 2       |  |
|                                 | IT IS NOT TO BE USED OR REPRODUCED WITHOUT THE PERMISSION FRO                                    | M AVW CO. DIMENSION ARE IN IN | NCHES & PROVIDED PRIO<br>TMENTS, UNLESS NOTED | A SIZE    | EST WEIGHT: 308 Ibmass             | SHEET 3 of 7 |  |
|                                 | PATH:L:\Designs\Product Lines\Arches\Empty Arches\OctaSquare                                     |                               |                                               |           |                                    | I            |  |