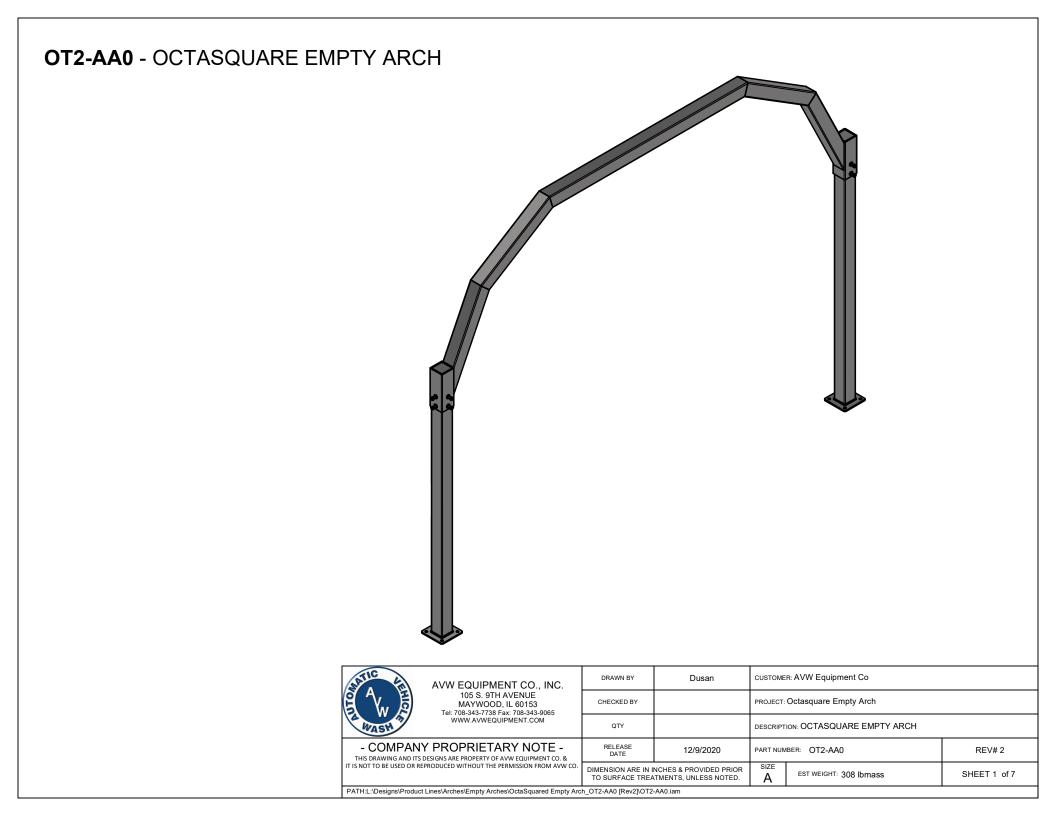

|                                 |                                                                                                  |                               |                                               |           | Parts List                         |              |  |
|---------------------------------|--------------------------------------------------------------------------------------------------|-------------------------------|-----------------------------------------------|-----------|------------------------------------|--------------|--|
|                                 |                                                                                                  |                               | ITEM                                          | QTY       | DESCRIPT                           | ION          |  |
| OT2-AA0 - OCTASQUARE EMPTY ARCH |                                                                                                  |                               |                                               | 1         | OCTASQUARE EMPTY                   | ARCH         |  |
|                                 |                                                                                                  |                               |                                               |           | CROSSBAR                           |              |  |
|                                 | _                                                                                                |                               | 2                                             | 2         | OCTASQUARE EMPTY                   | ARCH LEG -   |  |
|                                 |                                                                                                  |                               |                                               |           | 84" LG.                            |              |  |
|                                 |                                                                                                  |                               | 2                                             |           |                                    |              |  |
| A STATE                         | AVW EQUIPMENT CO., I                                                                             | NC.                           | Dusan                                         |           | CUSTOMER: AVW Equipment Co         |              |  |
|                                 | 105 S. 9TH AVENUE<br>MAYWOOD, IL 60153<br>Tel: 708-343-7738 Fax: 708-343-<br>WWW.AWREQUIPMENT.CO | CHECKED BY                    | CHECKED BY                                    |           | PROJECT: Octasquare Empty Arch     |              |  |
|                                 | WASH                                                                                             | QIY                           |                                               | DESCRIPTI | DESCRIPTION: OCTASQUARE EMPTY ARCH |              |  |
|                                 | - COMPANY PROPRIETARY NOT<br>THIS DRAWING AND ITS DESIGNS ARE PROPERTY OF AVW EQUIPMEN           | TCO.& DATE                    | 12/9/2020                                     | PART NUM  | BER: OT2-AA0                       | REV# 2       |  |
|                                 | IT IS NOT TO BE USED OR REPRODUCED WITHOUT THE PERMISSION FRO                                    | M AVW CO. DIMENSION ARE IN IN | NCHES & PROVIDED PRIO<br>TMENTS, UNLESS NOTED | A SIZE    | EST WEIGHT: 308 Ibmass             | SHEET 3 of 7 |  |
|                                 | PATH:L:\Designs\Product Lines\Arches\Empty Arches\OctaSquare                                     |                               |                                               |           |                                    | I            |  |