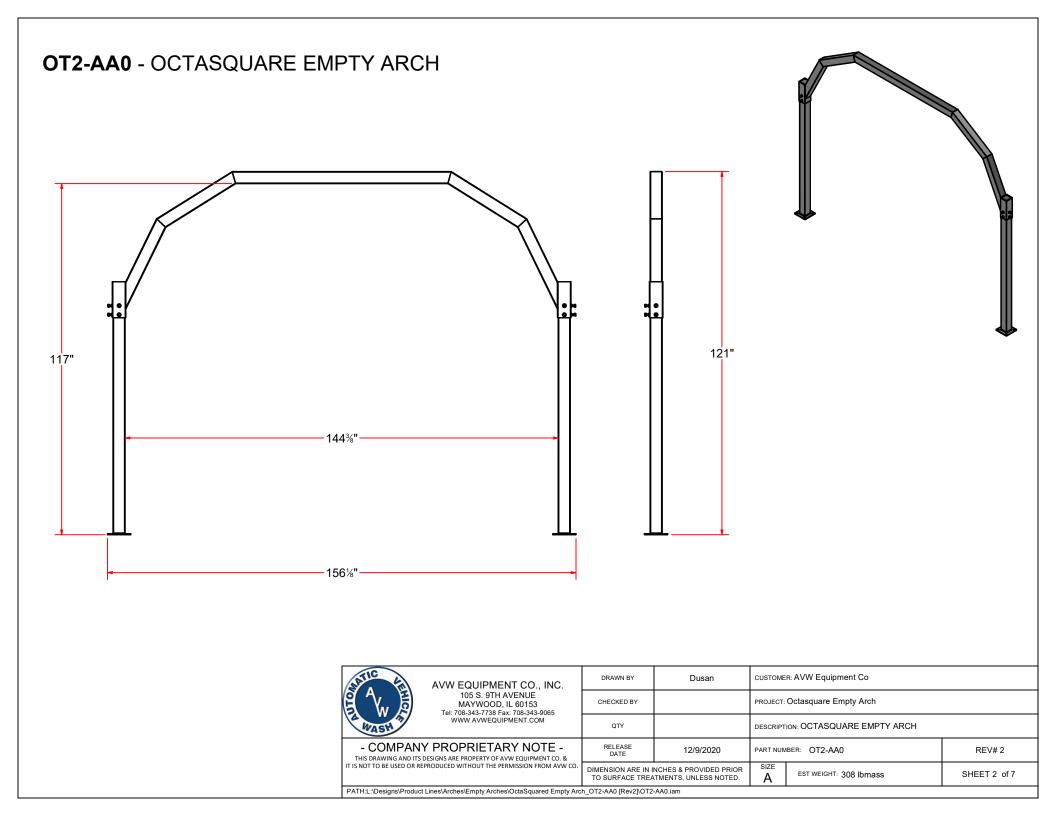

|                                 |                                                                                                  |                               |                                               |           | Parts List                         |              |  |
|---------------------------------|--------------------------------------------------------------------------------------------------|-------------------------------|-----------------------------------------------|-----------|------------------------------------|--------------|--|
|                                 |                                                                                                  |                               | ITEM                                          | QTY       | DESCRIPT                           | ION          |  |
| OT2-AA0 - OCTASQUARE EMPTY ARCH |                                                                                                  |                               |                                               | 1         | OCTASQUARE EMPTY                   | ARCH         |  |
|                                 |                                                                                                  |                               |                                               |           | CROSSBAR                           |              |  |
|                                 | _                                                                                                |                               | 2                                             | 2         | OCTASQUARE EMPTY                   | ARCH LEG -   |  |
|                                 |                                                                                                  |                               |                                               |           | 84" LG.                            |              |  |
|                                 |                                                                                                  |                               | 2                                             |           |                                    |              |  |
| A STATE                         | AVW EQUIPMENT CO., I                                                                             | NC.                           | Dusan                                         |           | CUSTOMER: AVW Equipment Co         |              |  |
|                                 | 105 S. 9TH AVENUE<br>MAYWOOD, IL 60153<br>Tel: 708-343-7738 Fax: 708-343-<br>WWW.AWREQUIPMENT.CO | CHECKED BY                    | CHECKED BY                                    |           | PROJECT: Octasquare Empty Arch     |              |  |
|                                 | WASH                                                                                             | QIY                           |                                               | DESCRIPTI | DESCRIPTION: OCTASQUARE EMPTY ARCH |              |  |
|                                 | - COMPANY PROPRIETARY NOT<br>THIS DRAWING AND ITS DESIGNS ARE PROPERTY OF AVW EQUIPMEN           | TCO.& DATE                    | 12/9/2020                                     | PART NUM  | BER: OT2-AA0                       | REV# 2       |  |
|                                 | IT IS NOT TO BE USED OR REPRODUCED WITHOUT THE PERMISSION FRO                                    | M AVW CO. DIMENSION ARE IN IN | NCHES & PROVIDED PRIO<br>TMENTS, UNLESS NOTED | A SIZE    | EST WEIGHT: 308 Ibmass             | SHEET 3 of 7 |  |
|                                 | PATH:L:\Designs\Product Lines\Arches\Empty Arches\OctaSquare                                     |                               |                                               |           |                                    | I            |  |