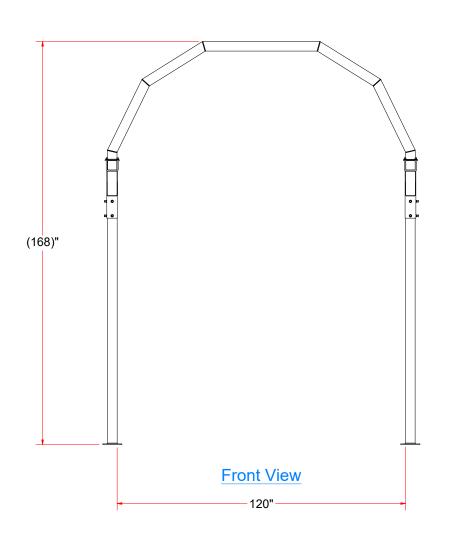

## Octa2 Blower Mounting Frame 10'x10'

OT2-BL1C-10x10

© AVW Equipment Company, Inc.

www.avwequipment.com

This document is confidential and proprietary to AVW EQUIPMENT and cannot be used, disclosed, or duplicated without prior written consent. Consent, prices and availability are subject to change without notice.



## Octa2 Blower Mounting Frame 10'x10' - OT2-BL1C-10x10





2 of 3



## Octa2 Blower Mounting Frame 10'x10' - OT2-BL1C-10x10

| Parts List |                        |     |                                       |
|------------|------------------------|-----|---------------------------------------|
| ITEM       | PART NUMBER            | QTY | DESCRIPTION                           |
| 1          | AF1-BL1CA-10           | 2   | Blower Arch Brace 10' LG              |
| 2          | OT2-BL1A-CA10          | 2   | Octa2 Blowe top Crossbar10ft          |
| 3          | BL1A-102               | 4   | Leg Assembly 102"LG                   |
| 4          | UB- SQ050X400X625X1700 | 8   | Square U Bolt D 1/2" x 4" x 6 1/4" LG |
| 5          | FW12                   | 16  | 1/2" Flat Washer                      |
| 6          | SLW12                  | 1