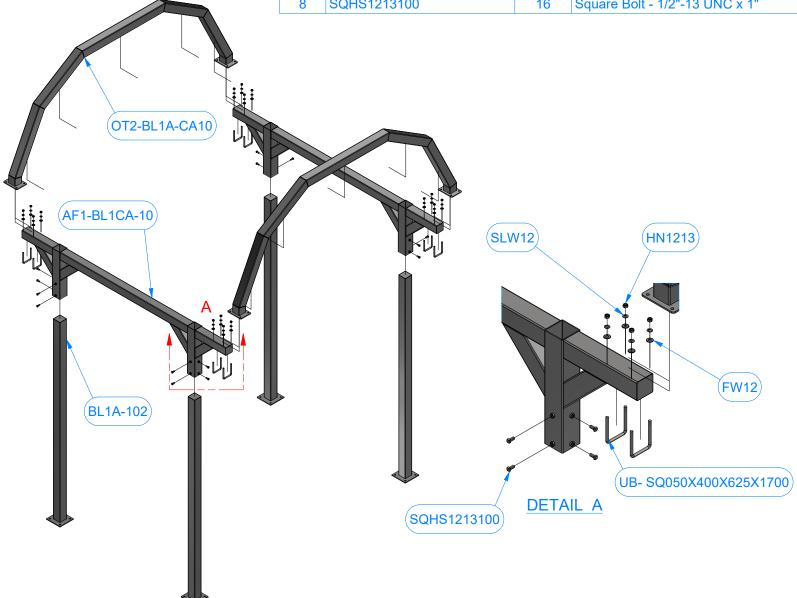

## Octa2 Blower Mounting Frame 10'x10' - OT2-BL1C-10x10

| Parts List |                        |     |                                       |
|------------|------------------------|-----|---------------------------------------|
| ITEM       | PART NUMBER            | QTY | DESCRIPTION                           |
| 1          | AF1-BL1CA-10           | 2   | Blower Arch Brace 10' LG              |
| 2          | OT2-BL1A-CA10          | 2   | Octa2 Blowe top Crossbar10ft          |
| 3          | BL1A-102               | 4   | Leg Assembly 102"LG                   |
| 4          | UB- SQ050X400X625X1700 | 8   | Square U Bolt D 1/2" x 4" x 6 1/4" LG |
| 5          | FW12                   | 16  | 1/2" Flat Washer                      |
| 6          | SLW12                  | 16  | 1/2" Split Lock Washer                |
| 7          | HN1213                 | 16  | 1/2" - 13 UNC Hex Nut                 |
| 8          | SQHS1213100            | 16  | Square Bolt - 1/2"-13 UNC x 1"        |