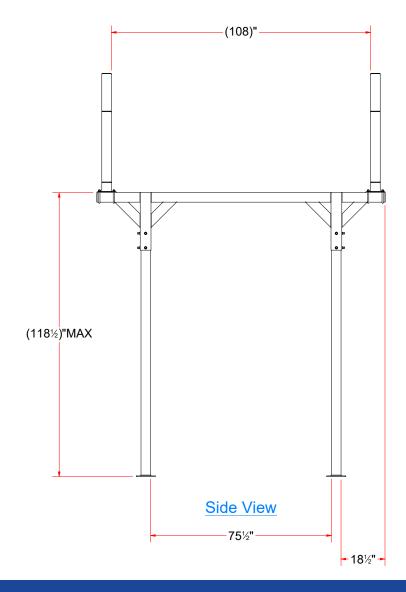

## Octa2 Blower Mounting Frame 10'x10'

OT2-BL1C-10x10

© AVW Equipment Company, Inc.

www.avwequipment.com

This document is confidential and proprietary to AVW EQUIPMENT and cannot be used, disclosed, or duplicated without prior written consent. Consent, prices and availability are subject to change without notice.



## Octa2 Blower Mounting Frame 10'x10' - OT2-BL1C-10x10





2 of 3



## Octa2 Blower Mounting Frame 10'x10' - OT2-BL1C-10x10

| Parts List |                        |     |                                       |
|------------|------------------------|-----|---------------------------------------|
| ITEM       | PART NUMBER            | QTY | DESCRIPTION                           |
| 1          | AF1-BL1CA-10           | 2   | Blower Arch Brace 10' LG              |
| 2          | OT2-BL1A-CA10          | 2   | Octa2 Blowe top Crossbar10ft          |
| 3          | BL1A-102               | 4   | Leg Assembly 102"LG                   |
| 4          | UB- SQ050X400X625X1700 | 8   | Square U Bolt D 1/2" x 4" x 6 1/4" LG |
| 5          | FW12                   | 16  | 1/2" Flat Washer                      |
| 6          | SLW12                  | 16