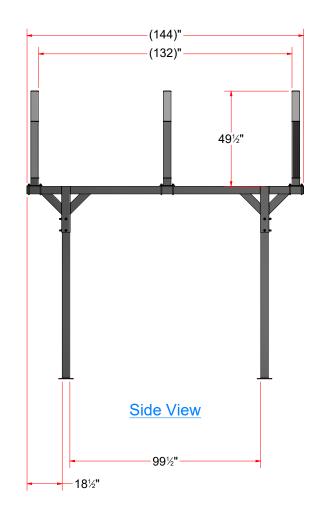

## Octa2 Blower Frame 12x12

## OT2-BL1C-12x12

© AVW Equipment Company, Inc.

www.avwequipment.com

This document is confidential and proprietary to AVW EQUIPMENT and cannot be used, disclosed, or duplicated without prior written consent. Consent, prices and availability are subject to change without notice.