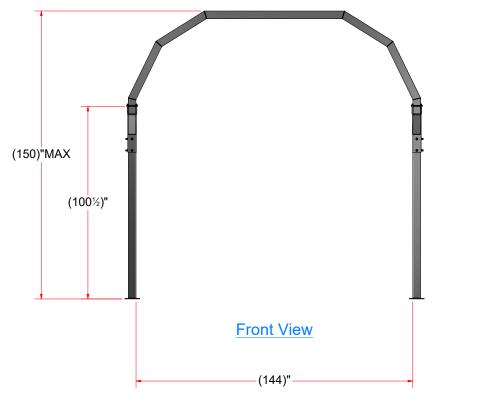

## Octa2 Blower Frame 12x12

## OT2-BL1C-12x12

© AVW Equipment Company, Inc.

www.avwequipment.com

This document is confidential and proprietary to AVW EQUIPMENT and cannot be used, disclosed, or duplicated without prior written consent. Consent, prices and availability are subject to change without notice.