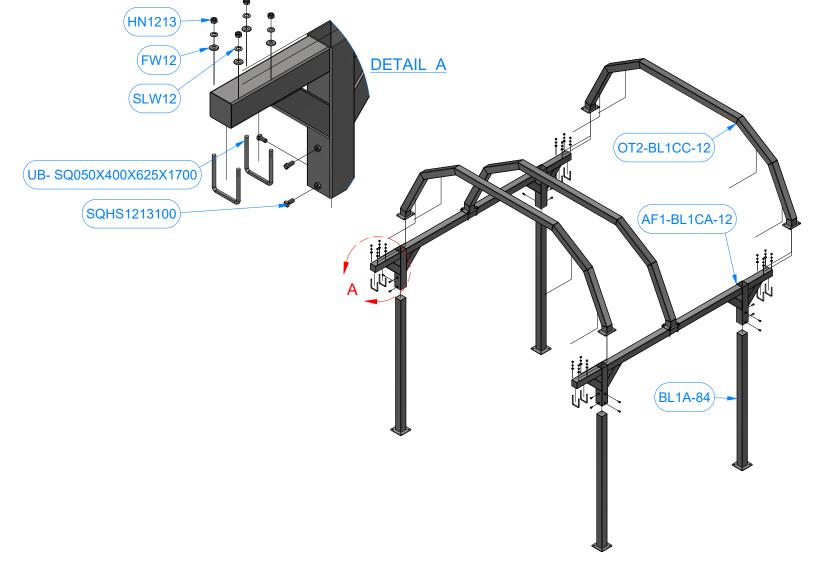

## Octa2 Blower Frame 12x12 - OT2-BL1C-12x12

2 of 3

© AVW Equipment Company, Inc. 105 S 9th Ave, Maywood, IL 60153 Phone: 708.343.7738 | Fax: 708.343.9065 www.avwequipment.com General Inquiries: info@avwequipment.com Technical Support: info@avwequipment.com

| Parts List |                        |     |                                       |
|------------|------------------------|-----|---------------------------------------|
| ITEM       | PART NUMBER            | QTY | DESCRIPTION                           |
| 1          | AF1-BL1CA-12           | 2   | Blower Arch Brace 12' LG              |
| 2          | BL1A-84                | 4   | Sq. Leg Straight 84" LG               |
| 3          | OT2-BL1CC-12           | 3   | Octa2 Blower Frame Crossbar 12'       |
| 4          | UB- SQ050X400X625X1700 | 12  | Square U Bolt D 1/2" x 4" x 6 1/4" LG |
| 5          | FW12                   | 24  | 1/2" Flat Washer                      |
| 6          | HN1213                 | 24  | 1/2" - 13 UNC Hex Nut                 |
| 7          | SLW12                  | 24  | 1/2" Split Lock Washer                |
| 8          | SQHS1213100            | 16  | Square Bolt - 1/2"-13 UNC x 1"        |