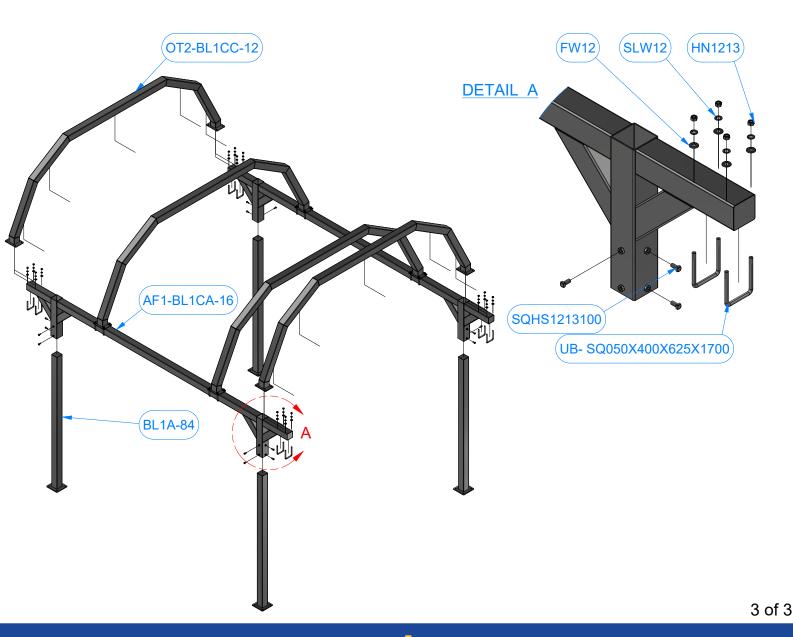

## Octa2 Blower Frame 16'x12' - OT2-BL1C-16x12

| Parts List |                        |     |                                       |
|------------|------------------------|-----|---------------------------------------|
| ITEM       | PART NUMBER            | QTY | DESCRIPTION                           |
| 1          | OT2-BL1CC-12           | 4   | Octa2 Blower Top Crossbar 12'         |
| 2          | AF1-BL1CA-16           | 2   | Blower Arch Brace 16' LG              |
| 3          | BL1A-84                | 4   | Sq. Leg Straight 84" LG               |
| 4          | HN1213                 | 32  | 1/2" - 13 UNC Hex Nut                 |
| 5          | FW12                   | 32  | 1/2" Flat Washer                      |
| 6          | SLW12                  | 32  | 1/2" Split Lock Washer                |
| 7          | SQHS1213100            | 16  | Square Bolt - 1/2"-13 UNC x 1"        |
| 8          | UB- SQ050X400X625X1700 | 16  | Square U Bolt D 1/2" x 4" x 6 1/4" LG |