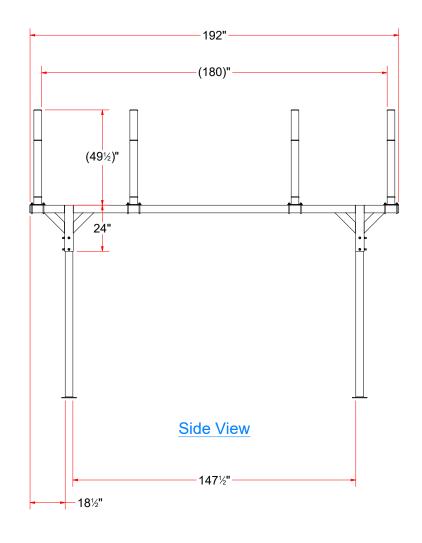

## Octa2 Blower Frame 16'x12'

OT2-BL1C-16x12

© AVW Equipment Company, Inc.

www.avwequipment.com

This document is confidential and proprietary to AVW EQUIPMENT and cannot be used, disclosed, or duplicated without prior written consent. Consent, prices and availability are subject to change without notice.



## Octa2 Blower Frame 16'x12' - OT2-BL1C-16x12





## Octa2 Blower Frame 16'x12' - OT2-BL1C-16x12

| Parts List |                        |     |                                       |
|------------|------------------------|-----|---------------------------------------|
| ITEM       | PART NUMBER            | QTY | DESCRIPTION                           |
| 1          | OT2-BL1CC-12           | 4   | Octa2 Blower Top Crossbar 12'         |
| 2          | AF1-BL1CA-16           | 2   | Blower Arch Brace 16' LG              |
| 3          | BL1A-84                | 4   | Sq. Leg Straight 84" LG               |
| 4          | HN1213                 | 32  | 1/2" - 13 UNC Hex Nut                 |
| 5          | FW12                   | 32  | 1/2" Flat Washer                      |
| 6          | SLW12                  | 32  | 1/2" Split Lock