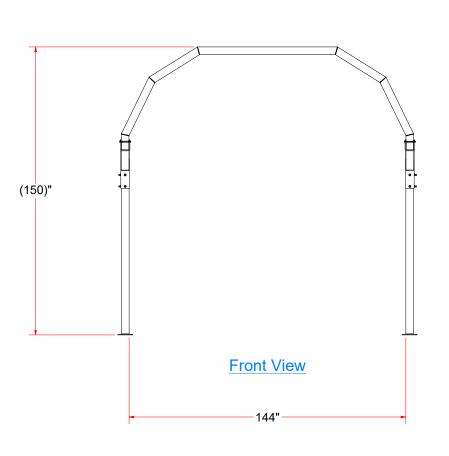

## Octa2 Blower Frame 16'x12'

OT2-BL1C-16x12

© AVW Equipment Company, Inc.

www.avwequipment.com

This document is confidential and proprietary to AVW EQUIPMENT and cannot be used, disclosed, or duplicated without prior written consent. Consent, prices and availability are subject to change without notice.



## Octa2 Blower Frame 16'x12' - OT2-BL1C-16x12





## Octa2 Blower Frame 16'x12' - OT2-BL1C-16x12

| Parts List |                        |     |                                       |
|------------|------------------------|-----|---------------------------------------|
| ITEM       | PART NUMBER            | QTY | DESCRIPTION                           |
| 1          | OT2-BL1CC-12           | 4   | Octa2 Blower Top Crossbar 12'         |
| 2          | AF1-BL1CA-16           | 2   | Blower Arch Brace 16' LG              |
| 3          | BL1A-84                | 4   | Sq. Leg Straight 84" LG               |
| 4          | HN1213                 | 32  | 1/2" - 13 UNC Hex Nut                 |
| 5          | FW12                   | 32  | 1/2" Flat Washer                      |
| 6          | SLW12                  | 32  | 1/2" Split Loc