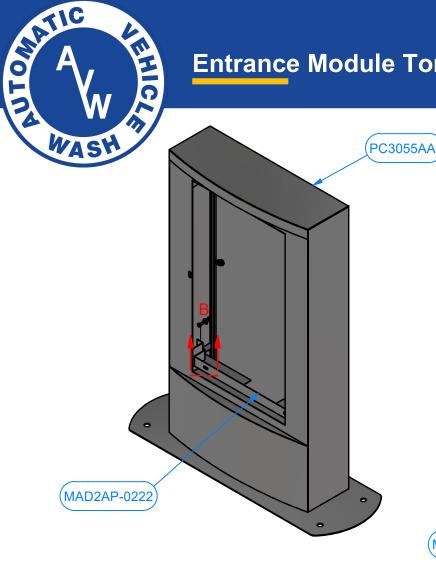

## **Entrance Module Tombstone**

PC3055A

## **Entrance Module Tombstone - PC3055A**

## **Entrance Module Tombstone - PC3055A**

**Front ISO** 

**Back ISO** 

| Parts List  |     |                                      |
|-------------|-----|--------------------------------------|
| PART NUMBER | QTY | DESCRIPTION                          |
| FW38        | 4   | 3/8" Flat Washer                     |
| HHCS3816075 | 4   | 3/8" - 16 x 3/4" Hex Screw           |
| HN3816      | 4   | 3/8"-16 18-8ss Heavy Hex Nut         |
| MAD2AP-0222 | 2   | Sheet#14Ga 2 x 34-3/8                |
| MAD2H-0222  | 1   | Entrance Module - Cam Lock           |
| PC3055AA    | 1   | Entrance Module Tombstone [Weldment] |