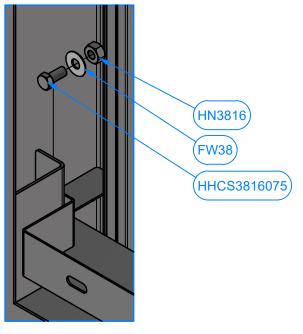

## **Entrance Module Tombstone - PC3055A**

**Front ISO** 

**Back ISO** 

| Parts List  |     |                                      |
|-------------|-----|--------------------------------------|
| PART NUMBER | QTY | DESCRIPTION                          |
| FW38        | 4   | 3/8" Flat Washer                     |
| HHCS3816075 | 4   | 3/8" - 16 x 3/4" Hex Screw           |
| HN3816      | 4   | 3/8"-16 18-8ss Heavy Hex Nut         |
| MAD2AP-0222 | 2   | Sheet#14Ga 2 x 34-3/8                |
| MAD2H-0222  | 1   | Entrance Module - Cam Lock           |
| PC3055AA    | 1   | Entrance Module Tombstone [Weldment] |