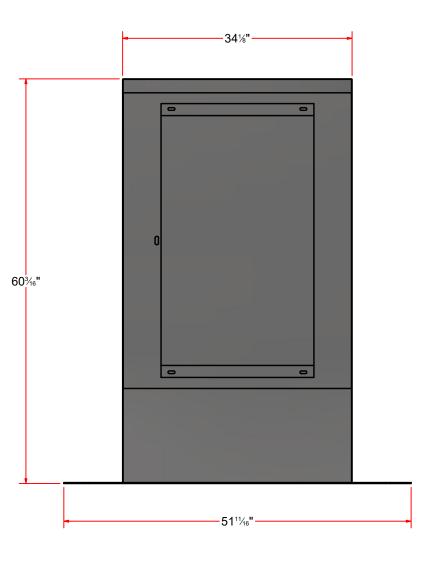

## **Entrance Module Tombstone - PC3055A**

**Front ISO** 

**Back ISO** 

| Parts List  |     |                                      |
|-------------|-----|--------------------------------------|
| PART NUMBER | QTY | DESCRIPTION                          |
| FW38        | 4   | 3/8" Flat Washer                     |
| HHCS3816075 | 4   | 3/8" - 16 x 3/4" Hex Screw           |
| HN3816      | 4   | 3/8"-16 18-8ss Heavy Hex Nut         |
| MAD2AP-0222 | 2   | Sheet#14Ga 2 x 34-3/8                |
| MAD2H-0222  | 1   | Entrance Module - Cam Lock           |
| PC3055AA    | 1   | Entrance Module Tombstone [Weldment] |