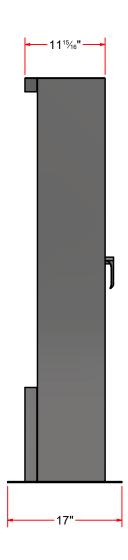

## **Entrance Module Tombstone - PC3055A**

**Front ISO** 

**Back ISO** 

| Parts List  |     |                                      |
|-------------|-----|--------------------------------------|
| PART NUMBER | QTY | DESCRIPTION                          |
| FW38        | 4   | 3/8" Flat Washer                     |
| HHCS3816075 | 4   | 3/8" - 16 x 3/4" Hex Screw           |
| HN3816      | 4   | 3/8"-16 18-8ss Heavy Hex Nut         |
| MAD2AP-0222 | 2   | Sheet#14Ga 2 x 34-3/8                |
| MAD2H-0222  | 1   | Entrance Module - Cam Lock           |
| PC3055AA    | 1   | Entrance Module Tombstone [Weldment] |