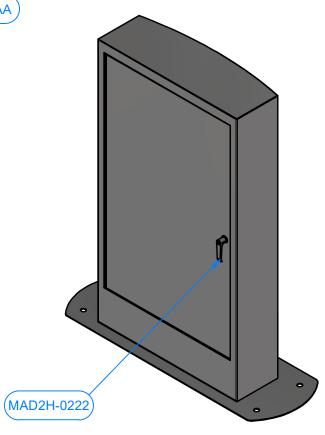

## **Entrance Module Tombstone - PC3055A**

**Front ISO** 

**Back ISO** 

| Parts List  |     |                                      |
|-------------|-----|--------------------------------------|
| PART NUMBER | QTY | DESCRIPTION                          |
| FW38        | 4   | 3/8" Flat Washer                     |
| HHCS3816075 | 4   | 3/8" - 16 x 3/4" Hex Screw           |
| HN3816      | 4   | 3/8"-16 18-8ss Heavy Hex Nut         |
| MAD2AP-0222 | 2   | Sheet#14Ga 2 x 34-3/8                |
| MAD2H-0222  | 1   | Entrance Module - Cam Lock           |
| PC3055AA    | 1   | Entrance Module Tombstone [Weldment] |