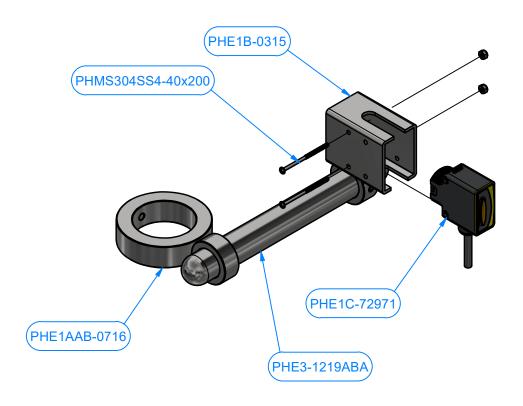

## Photo eye with holder assembly- Driver - PHE3-1219AB

| Parts List        |     |                                       |  |
|-------------------|-----|---------------------------------------|--|
| PART NUMBER       | QTY | DESCRIPTION                           |  |
| PHE1AAB-0716      | 1   | 2 Set Screw Collars 2" ID & 1" ID.    |  |
| PHE3-1219ABA      | 1   | Holder 1" DIA. x 8 3/4" LG.           |  |
| PHE1B-0315        | 1   | Sensor Holder Assembly                |  |
| PHE1C-72971       | 1   | Photo Eye Sensor                      |  |
| PHMS304SS4-40x200 | 2   | 4-40_x_2 18-8ss Pan Head Machine Scew |  |
| NLN0440           | 2   | 4-40_x18-8ss Locknut                  |  |

#### **Photo eye with holder assembly - PHE3-1219BB**

| Parts List        |     |                                       |  |  |
|-------------------|-----|---------------------------------------|--|--|
| PART NUMBER       | QTY | DESCRIPTION                           |  |  |
| PHE1AAB-0716      | 1   | 2 Set Screw Collars 2" ID & 1" ID.    |  |  |
| PHE3-1219ABA      | 1   | Holder 1" DIA. x 8 3/4" LG.           |  |  |
| PHE1B-0315        | 1   | Sensor Holder Assembly                |  |  |
| PHE1C-72971       | 1   | Photo Eye Sensor                      |  |  |
| PHMS304SS4-40x200 | 2   | 4-40_x_2 18-8ss Pan Head Machine Scew |  |  |
| NLN0440           | 2   | 4-40_x18-8ss Locknut                  |  |  |