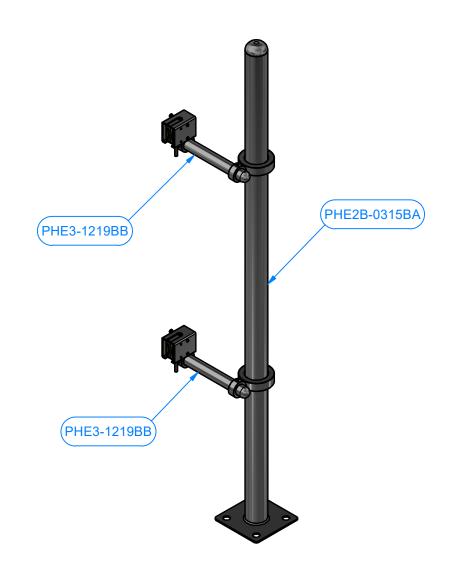

### **Dual Photo Eye (Passenger) - PHE2B-0315B**

| Parts List   |     |                                           |  |
|--------------|-----|-------------------------------------------|--|
| PART NUMBER  | QTY | DESCRIPTION                               |  |
| PHE2B-0315BA | 1   | Base Stand Assembly 48 in                 |  |
| PHE3-1219BB  | 2   | Photo eye with holder assembly- Passenger |  |

#### **Photo eye with holder assembly - PHE3-1219BB**

| Parts List        |     |                                       |  |  |
|-------------------|-----|---------------------------------------|--|--|
| PART NUMBER       | QTY | DESCRIPTION                           |  |  |
| PHE1AAB-0716      | 1   | 2 Set Screw Collars 2" ID & 1" ID.    |  |  |
| PHE3-1219ABA      | 1   | Holder 1" DIA. x 8 3/4" LG.           |  |  |
| PHE1B-0315        | 1   | Sensor Holder Assembly                |  |  |
| PHE1C-72971       | 1   | Photo Eye Sensor                      |  |  |
| PHMS304SS4-40x200 | 2   | 4-40_x_2 18-8ss Pan Head Machine Scew |  |  |
| NLN0440           | 2   | 4-40_x18-8ss Locknut                  |  |  |