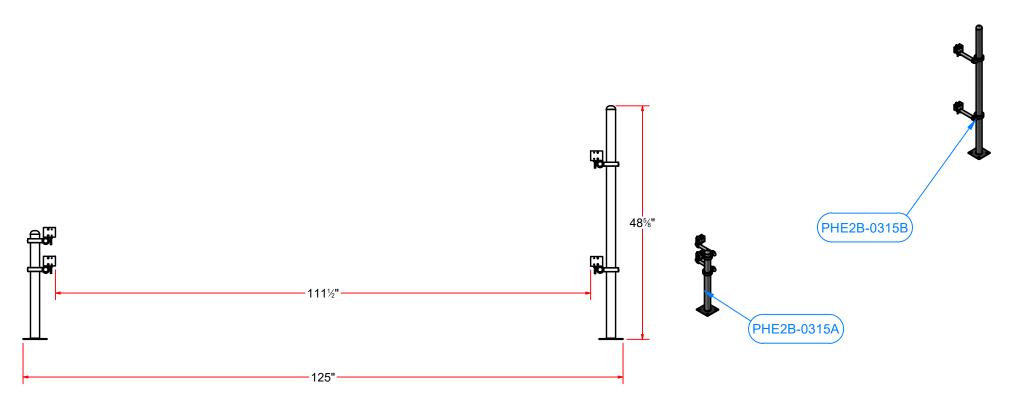

#### **Dual Photo Eye - PHE2B-0315**

| Parts List  |     |                            |  |  |
|-------------|-----|----------------------------|--|--|
| PART NUMBER | QTY | DESCRIPTION                |  |  |
| PHE2B-0315B | 1   | Dual Photo Eye (Passenger) |  |  |
| PHE2B-0315A | 1   | Dual Photo Eye (Driver)    |  |  |

#### **Dual Photo Eye (Driver) - PHE2B-0315A**

| Parts List   |     |                                        |  |
|--------------|-----|----------------------------------------|--|
| PART NUMBER  | QTY | DESCRIPTION                            |  |
| PHE1B-0315AA | 1   | Base Stand Assembly 22 in              |  |
| PHE3-1219AB  | 2   | Photo eye with holder assembly- Driver |  |

### **Dual Photo Eye (Passenger) - PHE2B-0315B**

| Parts List   |     |                                           |  |
|--------------|-----|-------------------------------------------|--|
| PART NUMBER  | QTY | DESCRIPTION                               |  |
| PHE2B-0315BA | 1   | Base Stand Assembly 48 in                 |  |
| PHE3-1219BB  | 2   | Photo eye with holder assembly- Passenger |  |