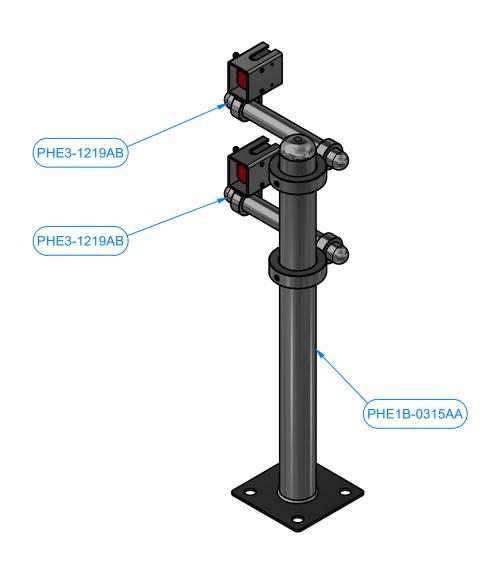

#### **Dual Photo Eye (Driver) - PHE2B-0315A**

| Parts List   |     |                                        |  |
|--------------|-----|----------------------------------------|--|
| PART NUMBER  | QTY | DESCRIPTION                            |  |
| PHE1B-0315AA | 1   | Base Stand Assembly 22 in              |  |
| PHE3-1219AB  | 2   | Photo eye with holder assembly- Driver |  |

## Photo eye with holder assembly- Driver - PHE3-1219AB

| Parts List        |     |                                       |  |
|-------------------|-----|---------------------------------------|--|
| PART NUMBER       | QTY | DESCRIPTION                           |  |
| PHE1AAB-0716      | 1   | 2 Set Screw Collars 2" ID & 1" ID.    |  |
| PHE3-1219ABA      | 1   | Holder 1" DIA. x 8 3/4" LG.           |  |
| PHE1B-0315        | 1   | Sensor Holder Assembly                |  |
| PHE1C-72971       | 1   | Photo Eye Sensor                      |  |
| PHMS304SS4-40x200 | 2   | 4-40_x_2 18-8ss Pan Head Machine Scew |  |
| NLN0440           | 2   | 4-40_x18-8ss Locknut                  |  |