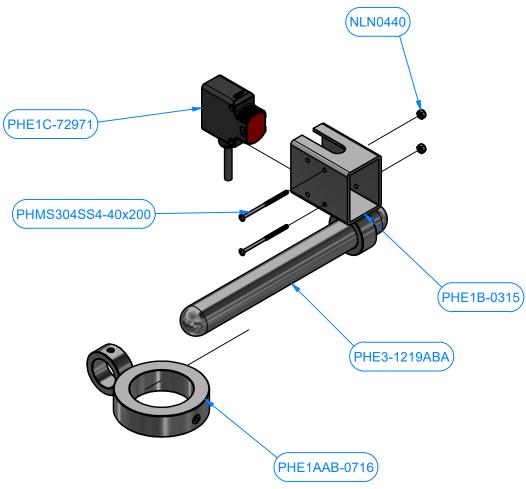

## Photo eye with holder assembly- Driver - PHE3-1219AB

| Parts List        |     |                                       |  |
|-------------------|-----|---------------------------------------|--|
| PART NUMBER       | QTY | DESCRIPTION                           |  |
| PHE1AAB-0716      | 1   | 2 Set Screw Collars 2" ID & 1" ID.    |  |
| PHE3-1219ABA      | 1   | Holder 1" DIA. x 8 3/4" LG.           |  |
| PHE1B-0315        | 1   | Sensor Holder Assembly                |  |
| PHE1C-72971       | 1   | Photo Eye Sensor                      |  |
| PHMS304SS4-40x200 | 2   | 4-40_x_2 18-8ss Pan Head Machine Scew |  |
| NLN0440           | 2   | 4-40_x18-8ss Locknut                  |  |

#### **Photo eye with holder assembly - PHE3-1219BB**

| Parts List        |     |                                       |  |  |
|-------------------|-----|---------------------------------------|--|--|
| PART NUMBER       | QTY | DESCRIPTION                           |  |  |
| PHE1AAB-0716      | 1   | 2 Set Screw Collars 2" ID & 1" ID.    |  |  |
| PHE3-1219ABA      | 1   | Holder 1" DIA. x 8 3/4" LG.           |  |  |
| PHE1B-0315        | 1   | Sensor Holder Assembly                |  |  |
| PHE1C-72971       | 1   | Photo Eye Sensor                      |  |  |
| PHMS304SS4-40x200 | 2   | 4-40_x_2 18-8ss Pan Head Machine Scew |  |  |
| NLN0440           | 2   | 4-40_x18-8ss Locknut                  |  |  |