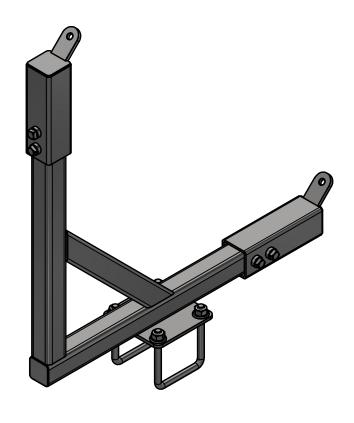

## Set 45deg Heater (2 pieces) - HF2

| Parts List            |     |                                                |
|-----------------------|-----|------------------------------------------------|
| ITEM                  | QTY | DESCRIPTION                                    |
| HF2A                  | 2   | Set 45° Heater Frame Sleeve                    |
| PLSS18GX0188X0188X0H  | 1   | Sheet Metal #18Ga. x 1 7/8" x 1 7/8"           |
| SQTSS07GX200X02850    | 1   | Sq. Tubing [7 Ga.] 2" x 28.5"                  |
| SQTSS07GX200X02650    | 1   | Sq. Tubing [7 Ga.] 2" x 26.5"                  |
| HF2B                  | 1   | Sq.Tubing [7 Ga.] 2" x 16" LG, with 2 45° Cuts |
| PLSS250X0600X0600X4H  | 1   | Plate #1/4" x 6" x 6"                          |
| FW12                  | 4   | 1/2" Flat Washer                               |
| HN1213                | 4   | 1/2"-13 Stainless Steel Hex Nut                |
| UB-SQ050X400X525X1500 | 2   | Square U Bolt D 1/2" x 4" x 5" LG              |