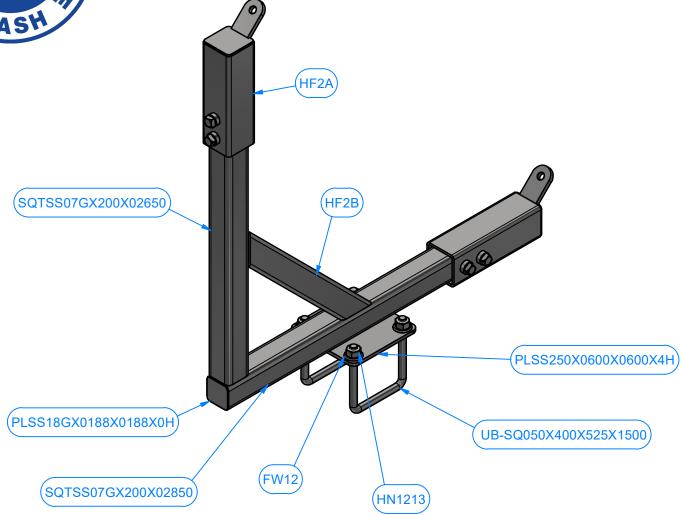

## Set 45deg Heater (2 pieces) - HF2

| Parts List            |     |                                                |
|-----------------------|-----|------------------------------------------------|
| ITEM                  | QTY | DESCRIPTION                                    |
| HF2A                  | 2   | Set 45° Heater Frame Sleeve                    |
| PLSS18GX0188X0188X0H  | 1   | Sheet Metal #18Ga. x 1 7/8" x 1 7/8"           |
| SQTSS07GX200X02850    | 1   | Sq. Tubing [7 Ga.] 2" x 28.5"                  |
| SQTSS07GX200X02650    | 1   | Sq. Tubing [7 Ga.] 2" x 26.5"                  |
| HF2B                  | 1   | Sq.Tubing [7 Ga.] 2" x 16" LG, with 2 45° Cuts |
| PLSS250X0600X0600X4H  | 1   | Plate #1/4" x 6" x 6"                          |
| FW12                  | 4   | 1/2" Flat Washer                               |
| HN1213                | 4   | 1/2"-13 Stainless Steel Hex Nut                |
| UB-SQ050X400X525X1500 | 2   | Square U Bolt D 1/2" x 4" x 5" LG              |