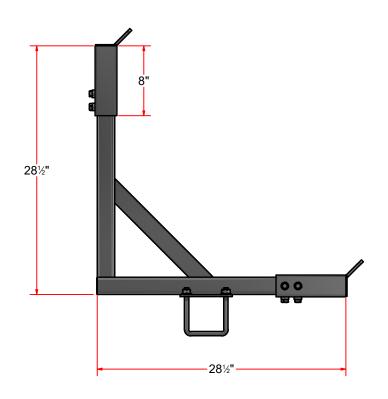

## Set 45deg Heater (2 pieces) - HF2

| Parts List            |     |                                                |
|-----------------------|-----|------------------------------------------------|
| ITEM                  | QTY | DESCRIPTION                                    |
| HF2A                  | 2   | Set 45° Heater Frame Sleeve                    |
| PLSS18GX0188X0188X0H  | 1   | Sheet Metal #18Ga. x 1 7/8" x 1 7/8"           |
| SQTSS07GX200X02850    | 1   | Sq. Tubing [7 Ga.] 2" x 28.5"                  |
| SQTSS07GX200X02650    | 1   | Sq. Tubing [7 Ga.] 2" x 26.5"                  |
| HF2B                  | 1   | Sq.Tubing [7 Ga.] 2" x 16" LG, with 2 45° Cuts |
| PLSS250X0600X0600X4H  | 1   | Plate #1/4" x 6" x 6"                          |
| FW12                  | 4   | 1/2" Flat Washer                               |
| HN1213                | 4   | 1/2"-13 Stainless Steel Hex Nut                |
| UB-SQ050X400X525X1500 | 2   | Square U Bolt D 1/2" x 4" x 5" LG              |