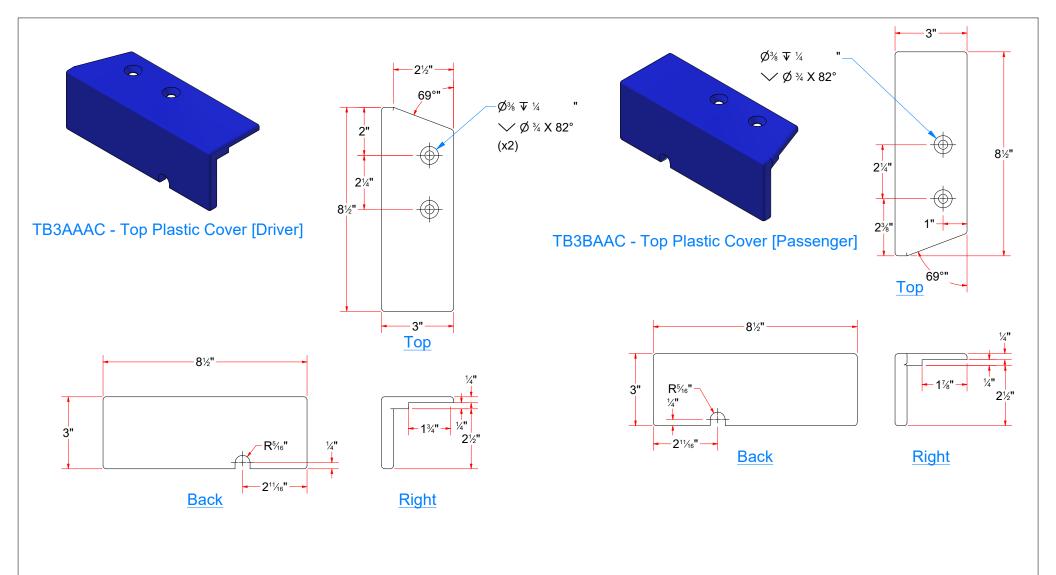

Parts List

| Exploded View<br>5<br>9 8 |
|---------------------------|

|      |     | Parts List                         |
|------|-----|------------------------------------|
| ITEM | QTY | DESCRIPTION                        |
| 1    | 1   | Frame For Driver Push Bar Assembly |
| 2    | 1   | Roller Guide Set                   |
| 3    | 1   | Top Plastic Cover [Driver]         |
| 4    | 1   | Bumper Plate 10"                   |
| 5    | 1   | 4-1/2" Stub Shaft                  |
| 6    | 1   | TAPPED BASE BEARING 1 1/4"         |
| 7    | 2   | FLAT HEAD SCREW 3/8"-16x3/4"       |
| 8    | 4   | 3/8" - 16 x 1 1/4" UNC Hex Screw   |
| 9    | 6   | 3/8"-16 18-8ss Heavy Hex Nut       |
| 11   | 2   | 7/16" - 14 x 1.13" UNC Hex Screw   |
| 14   | 2   | Flat Head Screw 3/8"-16 x 1-1/4"   |

|      | Parts List |                                       |  |  |  |  |
|------|------------|---------------------------------------|--|--|--|--|
| ITEM | QTY        | DESCRIPTION                           |  |  |  |  |
| 1    | 1          | Frame For Passenger Push Bar Assembly |  |  |  |  |
| 2    | 1          | Roller Guide Set                      |  |  |  |  |
| 3    | 1          | Top Plastic Cover [Passenger]         |  |  |  |  |
| 5    | 1          | 4-1/2" Stub Shaft                     |  |  |  |  |
| 6    | 1          | TAPPED BASE BEARING 1 1/4"            |  |  |  |  |
| 7    | 2          | Flat Head Screw 3/8"-16 x 1-1/4"      |  |  |  |  |
| 8    | 2          | FLAT HEAD SCREW 3/8"-16x3/4"          |  |  |  |  |
| 9    | 4          | 3/8" - 16 x 1 1/4" UNC Hex Screw      |  |  |  |  |
| 10   | 6          | 3/8"-16 18-8ss Heavy Hex Nut          |  |  |  |  |
| 11   | 2          | 7/16" - 14 x 1.13" UNC Hex Screw      |  |  |  |  |
| 19   | 1          | Bumper Plate 10"                      |  |  |  |  |