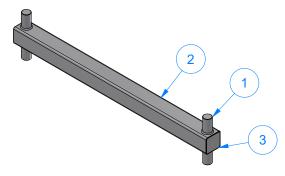

|      | Parts List |                                       |  |  |  |  |
|------|------------|---------------------------------------|--|--|--|--|
| ITEM | QTY        | DESCRIPTION                           |  |  |  |  |
| 1    | 1          | Frame For Passenger Push Bar Assembly |  |  |  |  |
| 2    | 1          | Roller Guide Set                      |  |  |  |  |
| 3    | 1          | Top Plastic Cover [Passenger]         |  |  |  |  |
| 5    | 1          | 4-1/2" Stub Shaft                     |  |  |  |  |
| 6    | 1          | TAPPED BASE BEARING 1 1/4"            |  |  |  |  |
| 7    | 2          | Flat Head Screw 3/8"-16 x 1-1/4"      |  |  |  |  |
| 8    | 2          | FLAT HEAD SCREW 3/8"-16x3/4"          |  |  |  |  |
| 9    | 4          | 3/8" - 16 x 1 1/4" UNC Hex Screw      |  |  |  |  |
| 10   | 6          | 3/8"-16 18-8ss Heavy Hex Nut          |  |  |  |  |
| 11   | 2          | 7/16" - 14 x 1.13" UNC Hex Screw      |  |  |  |  |
| 19   | 1          | Bumper Plate 10"                      |  |  |  |  |

TB3BAA - Passenger Push Bar Assembly

| AVI AVI                                                                                               | AVW EQUIPMENT CO., INC.                      | DRAWN BY        | Ljubomir                                       | CUSTOME                                  | R: AVW Equipment |                |
|-------------------------------------------------------------------------------------------------------|----------------------------------------------|-----------------|------------------------------------------------|------------------------------------------|------------------|----------------|
|                                                                                                       |                                              | CHECKED BY      |                                                | PROJECT: Tire Shine                      |                  |                |
| WASH                                                                                                  |                                              | QTY             |                                                | DESCRIPTION: Passenger Push Bar Assembly |                  |                |
|                                                                                                       |                                              | RELEASE<br>DATE | 8/7/2021                                       | PART NUMBER: TB3BAA REV#                 |                  | REV#           |
|                                                                                                       | PRODUCED WITHOUT THE PERMISSION FROM AVW CO. |                 | NCHES & PROVIDED PRIOR<br>MENTS, UNLESS NOTED. | size<br>A                                | EST WEIGHT:      | SHEET 22 of 39 |
| PATH1 \\ ihrarias\Productivit\dTire Washar\Push Rar Assambly\TR3RAA - Passannar Push Rar Assambly iam |                                              |                 |                                                |                                          |                  |                |