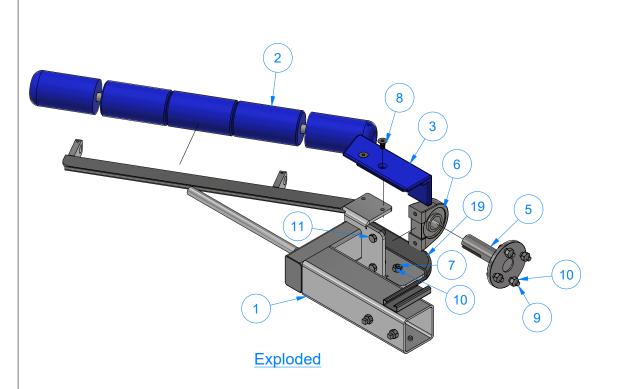

Parts List

| Exploded View<br>5<br>9 8 |
|---------------------------|

|      |     | Parts List                         |
|------|-----|------------------------------------|
| ITEM | QTY | DESCRIPTION                        |
| 1    | 1   | Frame For Driver Push Bar Assembly |
| 2    | 1   | Roller Guide Set                   |
| 3    | 1   | Top Plastic Cover [Driver]         |
| 4    | 1   | Bumper Plate 10"                   |
| 5    | 1   | 4-1/2" Stub Shaft                  |
| 6    | 1   | TAPPED BASE BEARING 1 1/4"         |
| 7    | 2   | FLAT HEAD SCREW 3/8"-16x3/4"       |
| 8    | 4   | 3/8" - 16 x 1 1/4" UNC Hex Screw   |
| 9    | 6   | 3/8"-16 18-8ss Heavy Hex Nut       |
| 11   | 2   | 7/16" - 14 x 1.13" UNC Hex Screw   |
| 14   | 2   | Flat Head Screw 3/8"-16 x 1-1/4"   |

TB3AAA - Push Bar Assembly [Driver]

| AATIC 4                    | AVW EQUIPMENT CO., INC.                                                                                                                                                    | DRAWN BY   | Ljubomir                                         | CUSTOME                                 | CUSTOMER: AVW Equipment |                |
|----------------------------|----------------------------------------------------------------------------------------------------------------------------------------------------------------------------|------------|--------------------------------------------------|-----------------------------------------|-------------------------|----------------|
| € <b>^</b> , ₿             | 105 S. 9TH AVENUE<br>MAYWOOD, IL 60153<br>Tel: 708-343-7738 Fax: 708-343-9065                                                                                              | CHECKED BY |                                                  | PROJECT: Tire Shine                     |                         |                |
| WASH                       | WWW.AVWEQUIPMENT.COM                                                                                                                                                       | QTY        |                                                  | DESCRIPTION: Push Bar Assembly [Driver] |                         |                |
|                            | - COMPANY PROPRIETARY NOTE -<br>THIS DRAWING AND ITS DESIGNS ARE PROPERTY OF AVW EQUIPMENT CO. &<br>IT IS NOT TO BE USED OR REPRODUCED WITHOUT THE PERMISSION FROM AVW CO. |            | 8/7/2021                                         | PART NUMBER: TB3AAA REV#                |                         | REV#           |
| IT IS NOT TO BE USED OR RE |                                                                                                                                                                            |            | NCHES & PROVIDED PRIOR<br>ATMENTS, UNLESS NOTED. | SIZE<br>A                               | EST WEIGHT:             | SHEET 21 of 39 |
| PATH:L:\Libraries\Produc   | PATH:L:\Libraries\Productivity\Tire Washer\Push Bar Assembly\TB3AAA - Driver Push Bar Assembly.iam                                                                         |            |                                                  |                                         |                         |                |