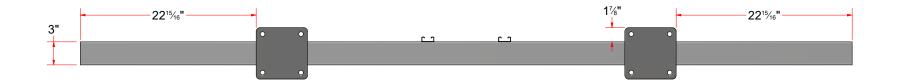

|  | A LEADER TO A LEADER                                                                                          | AVW EQUIPMENT CO., INC.<br>105 S. 9TH AVENUE<br>MAYWOOD, IL 60153<br>Tel: 708-343-7738 Fax: 708-343-9065<br>WWW.AVWEQUIPMENT.COM | DRAWN BY        | Ljubomir                                        | CUSTOME                  | CUSTOMER: AVW Equipment          |               |  |
|--|---------------------------------------------------------------------------------------------------------------|----------------------------------------------------------------------------------------------------------------------------------|-----------------|-------------------------------------------------|--------------------------|----------------------------------|---------------|--|
|  |                                                                                                               |                                                                                                                                  | CHECKED BY      |                                                 | PROJECT:                 | PROJECT: Tire Shine              |               |  |
|  |                                                                                                               |                                                                                                                                  | QTY             |                                                 | DESCRIPT                 | DESCRIPTION: Brush Support Frame |               |  |
|  | - COMPANY PROPRIETARY NOTE -<br>THIS DRAWING AND ITS DESIGNS ARE PROPERTY OF AVW EQUIPMENT CO. &              |                                                                                                                                  | RELEASE<br>DATE | 8/7/2021                                        | PART NUMBER: TB3AAC REV# |                                  | REV#          |  |
|  | IT IS NOT TO BE USED OR REP                                                                                   | PRODUCED WITHOUT THE PERMISSION FROM AVW CO.                                                                                     |                 | NCHES & PROVIDED PRIOR<br>TMENTS, UNLESS NOTED. | A EST WEIGHT: SHEET      |                                  | SHEET 7 of 39 |  |
|  | PATH:L:\Libraries\Productivity\Tire Washer\Brush Support Frame\TB3BC - Brush Support Frame With Unistruts.iam |                                                                                                                                  |                 |                                                 |                          |                                  |               |  |