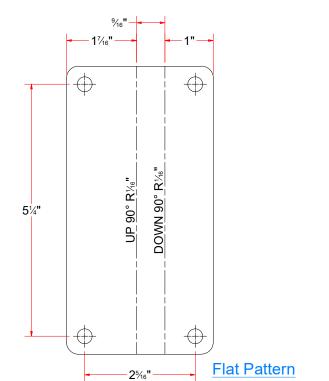

TB3AABC-EL - Bumper Plate 10"

### TB3AABE-EL - Support Bracket For Chain Guard

| MATIC LE                                                              | AVW EQUIPMENT CO., INC.                                                       | DRAWN BY   | Ljubomir                                         | CUSTOME   | ER: AVW Equipment      |             |
|-----------------------------------------------------------------------|-------------------------------------------------------------------------------|------------|--------------------------------------------------|-----------|------------------------|-------------|
| € ^, <i>₿</i>                                                         | 105 S. 9TH AVENUE<br>MAYWOOD, IL 60153<br>Tel: 708-343-7738 Fax: 708-343-9065 | CHECKED BY |                                                  | PROJECT:  | : Tire Shine           |             |
| WASH                                                                  | WWW.AVWEQUIPMENT.COM                                                          | QTY        |                                                  | DESCRIPT  | TION: Bumper Plate 10" |             |
|                                                                       | - COMPANY PROPRIETARY NOTE -                                                  |            | 8/7/2021                                         | PART NUM  | MBER: TB3AABC-EL       | REV#        |
| T IS NOT TO BE USED OD REPRODUCED WITHOUT THE REPAIRSION FROM AVAILOO |                                                                               |            | NCHES & PROVIDED PRIOR<br>ATMENTS, UNLESS NOTED. | SIZE<br>A | EST WEIGHT:            | SHEET 16 of |