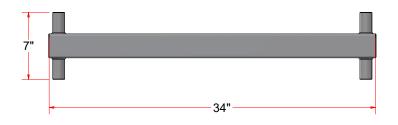

TB3AAA - Push Bar Assembly [Driver]

| AATIC 4                    | AVW EQUIPMENT CO., INC.                                                                                                                                                    | DRAWN BY   | Ljubomir                                         | CUSTOME                                 | CUSTOMER: AVW Equipment |                |
|----------------------------|----------------------------------------------------------------------------------------------------------------------------------------------------------------------------|------------|--------------------------------------------------|-----------------------------------------|-------------------------|----------------|
| € <b>^</b> , ₿             | 105 S. 9TH AVENUE<br>MAYWOOD, IL 60153<br>Tel: 708-343-7738 Fax: 708-343-9065                                                                                              | CHECKED BY |                                                  | PROJECT: Tire Shine                     |                         |                |
| WASH                       | WWW.AVWEQUIPMENT.COM                                                                                                                                                       | QTY        |                                                  | DESCRIPTION: Push Bar Assembly [Driver] |                         |                |
|                            | - COMPANY PROPRIETARY NOTE -<br>THIS DRAWING AND ITS DESIGNS ARE PROPERTY OF AVW EQUIPMENT CO. &<br>IT IS NOT TO BE USED OR REPRODUCED WITHOUT THE PERMISSION FROM AVW CO. |            | 8/7/2021                                         | PART NUMBER: TB3AAA REV#                |                         | REV#           |
| IT IS NOT TO BE USED OR RE |                                                                                                                                                                            |            | NCHES & PROVIDED PRIOR<br>ATMENTS, UNLESS NOTED. | SIZE<br>A                               | EST WEIGHT:             | SHEET 21 of 39 |
| PATH:L:\Libraries\Produc   | PATH:L:\Libraries\Productivity\Tire Washer\Push Bar Assembly\TB3AAA - Driver Push Bar Assembly.iam                                                                         |            |                                                  |                                         |                         |                |