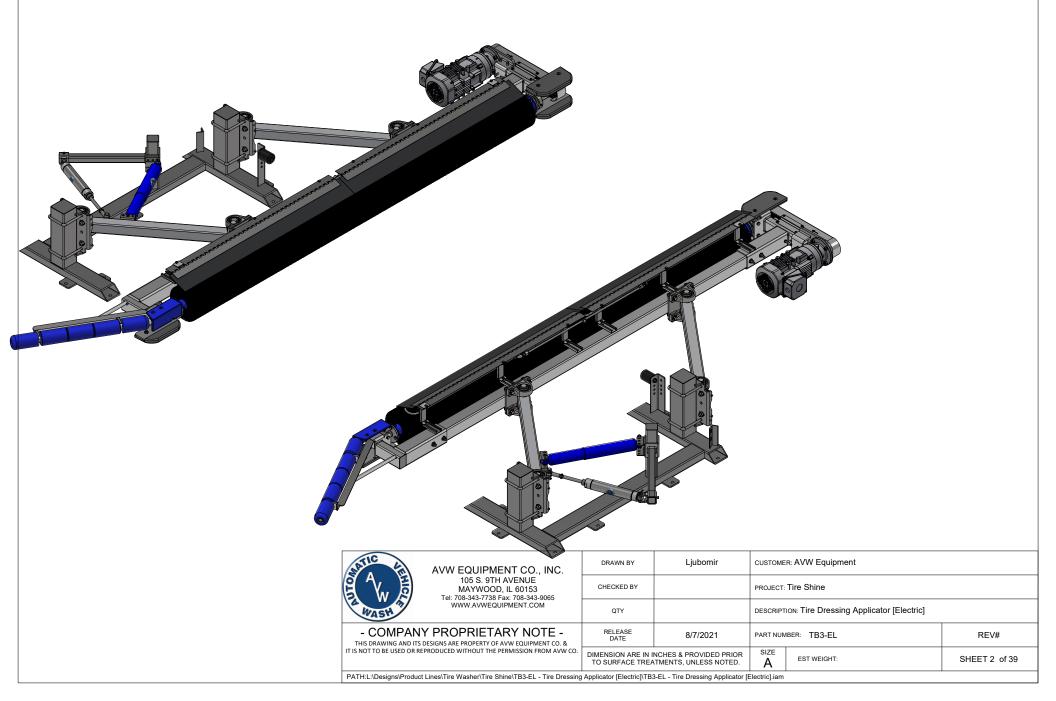

TB3-EL - Tire Dressing Applicator [Electric]

| ON A, E                    | AVW EQUIPMENT CO., INC.                                                                                                                             | DRAWN BY           | Ljubomir                                        | CUSTOME                                          | CUSTOMER: AVW Equipment |               |  |
|----------------------------|-----------------------------------------------------------------------------------------------------------------------------------------------------|--------------------|-------------------------------------------------|--------------------------------------------------|-------------------------|---------------|--|
| £ ^, ₿                     | 105 S. 9TH AVENUE<br>MAYWOOD, IL 60153<br>Tel: 708-343-7738 Fax: 708-343-9065                                                                       | CHECKED BY         |                                                 | PROJECT:                                         | PROJECT: Tire Shine     |               |  |
| WASH                       | WWW.AVWEQUIPMENT.COM                                                                                                                                | QTY                |                                                 | DESCRIPTION: Tire Dressing Applicator [Electric] |                         |               |  |
|                            | - COMPANY PROPRIETARY NOTE -                                                                                                                        |                    | 8/7/2021                                        | PART NUMBER: TB3-EL REV#                         |                         | REV#          |  |
| IT IS NOT TO BE USED OR RE | PRODUCED WITHOUT THE PERMISSION FROM AVW CO.                                                                                                        | DIMENSION ARE IN I | NCHES & PROVIDED PRIOR<br>TMENTS, UNLESS NOTED. | size<br>A                                        | EST WEIGHT:             | SHEET 1 of 39 |  |
| PATH: I \Designs \Product  | PATH: I \Designs\Product Lines\Tire Washer\Tire Shine\TR3.FL - Tire Dressing Annlicator [Electric]\TR3.FL - Tire Dressing Annlicator [Electric] iam |                    |                                                 |                                                  |                         |               |  |

|      | Parts List |                                           |                |  |  |  |  |  |  |
|------|------------|-------------------------------------------|----------------|--|--|--|--|--|--|
| ITEM | QTY        | DESCRIPTION                               | PART<br>NUMBER |  |  |  |  |  |  |
| 3    | 1          | Tire Dressing Applicator [Driver Side]    | TB3A-EL        |  |  |  |  |  |  |
| 4    | 1          | Tire Dressing Applicator [Passenger Side] | TB3B-EL        |  |  |  |  |  |  |