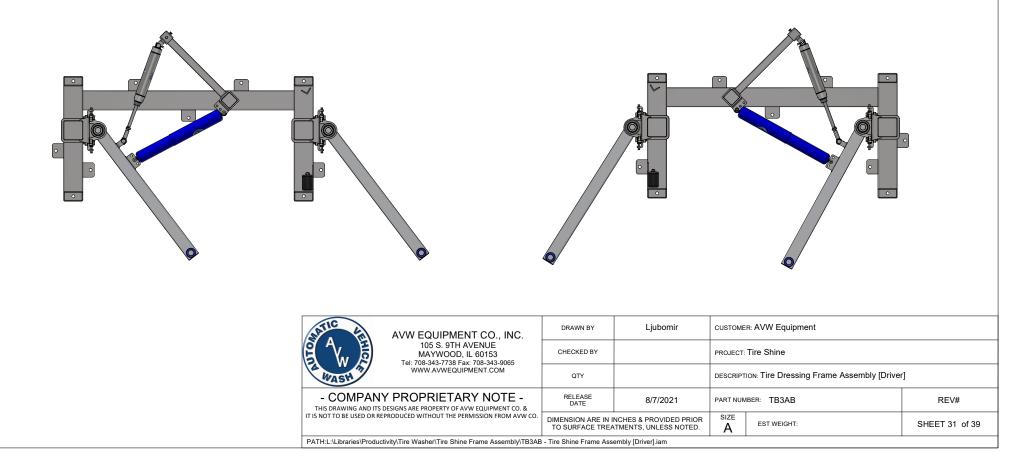

| SHEET 30 of 39   |
| PATH:L:\Libraries\Productivity\Tire Washer\Push Bar Assembly\Parts\TB3ABD -                                                                |                  |                                          |       |                                                                                        |                  |
|                                                                                                                                            |                  |                                          |       |                                                                                        |                  |



TB3AB - Tire Dressing Frame Assembly [Driver]



TB3BB - Tire Dressing Frame Assembly [Passenger]







ITEM

QTY

Parts List

DESCRIPTION

| DODD Tire Dressing Frame Assembly