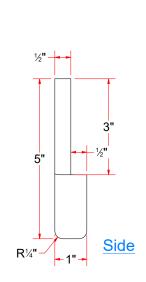

TB3AABC-EL - Bumper Plate 10"

### TB3AABE-EL - Support Bracket For Chain Guard

| MATIC LE                                                              | AVW EQUIPMENT CO., INC.                                                       | DRAWN BY   | Ljubomir                                         | CUSTOME   | ER: AVW Equipment      |             |
|-----------------------------------------------------------------------|-------------------------------------------------------------------------------|------------|--------------------------------------------------|-----------|------------------------|-------------|
| € ^, <i>₿</i>                                                         | 105 S. 9TH AVENUE<br>MAYWOOD, IL 60153<br>Tel: 708-343-7738 Fax: 708-343-9065 | CHECKED BY |                                                  | PROJECT:  | : Tire Shine           |             |
| WASH                                                                  | WWW.AVWEQUIPMENT.COM                                                          | QTY        |                                                  | DESCRIPT  | TION: Bumper Plate 10" |             |
|                                                                       | - COMPANY PROPRIETARY NOTE -                                                  |            | 8/7/2021                                         | PART NUM  | MBER: TB3AABC-EL       | REV#        |
| T IS NOT TO BE USED OD REPRODUCED WITHOUT THE REPAIRSION FROM AVAILOO |                                                                               |            | NCHES & PROVIDED PRIOR<br>ATMENTS, UNLESS NOTED. | SIZE<br>A | EST WEIGHT:            | SHEET 16 of |