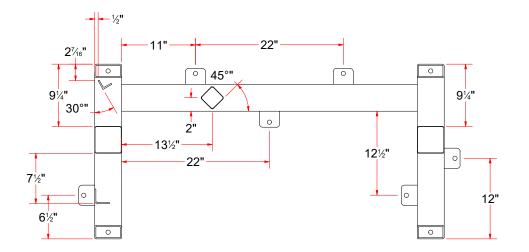

--------------------------------|--|--|--|--|--|
| ITEM       | QTY | DESCRIPTION                          |  |  |  |  |  |
| 1          | 1   | L-profile 1 1/2 x 1 1/2 x 3/16       |  |  |  |  |  |
| 2          | 1   | Plate #3/16" x 4 1/16" x 9" LG.      |  |  |  |  |  |
| 3          | 6   | Plate #5/16" x 2 3/8" x 3"           |  |  |  |  |  |
| 4          | 2   | Sq.Tubing [7 Ga.] 4" x 14" LG        |  |  |  |  |  |
| 5          | 2   | SS Sheet Metal #18Ga x 3 7/8"        |  |  |  |  |  |
| 6          | 1   | Sq.Tubing [7 Ga.] 4" x 12" LG        |  |  |  |  |  |
| 7          | 2   | Rct.Tubing [7 Ga.] 2" x 4" x 26" LG  |  |  |  |  |  |
| 8          | 1   | Rct.Tubing [7 Ga.] 2" x 4" x 44" LG  |  |  |  |  |  |
| 9          | 1   | Sheet Metal #18Ga. x 2 3/8" x 2 3/8" |  |  |  |  |  |



## TB3ABA - Tire Shine Frame [Driver]

TB3BBA - Tire Shine Frame [Passenger]

|  | OH AV                                                                                                             | AVW EQUIPMENT CO., INC.<br>105 S. 9TH AVENUE<br>MAYWOOD, IL 60153<br>Tel: 708-343-7738 Fax: 708-343-9065<br>WWW.AVWEQUIPMENT.COM | DRAWN BY                                                                         | Ljubomir | CUSTOME                                | SUSTOMER: AVW Equipment |                |  |  |
|--|-------------------------------------------------------------------------------------------------------------------|----------------------------------------------------------------------------------------------------------------------------------|---------------------------------