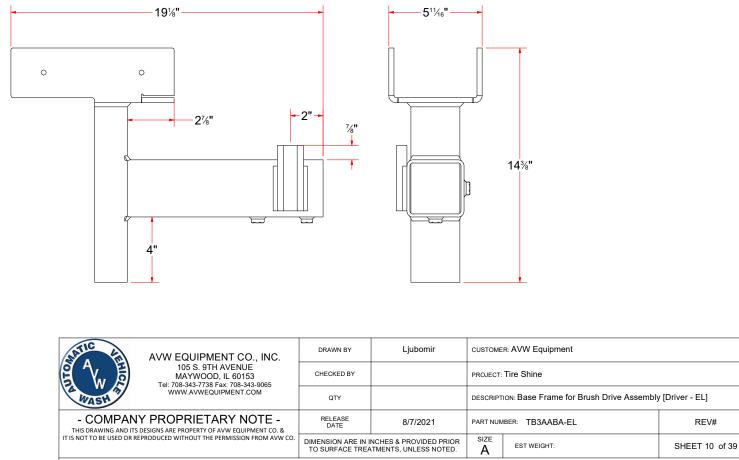

### TB3AABA-EL - Base Frame for Brush Drive Assembly [Driver - EL]

PATH:L:\Libraries\Productivity\Tire Washer\Brush Drive Assembly\Electric\Parts\TB3AABA-EL - Base Frame for Brush Drive Assembly [Driver - EL].iam