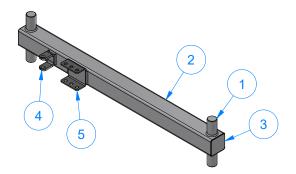

Parts List

| Exploded View<br>5<br>9 8 |
|---------------------------|

|      |     | Parts List                         |
|------|-----|------------------------------------|
| ITEM | QTY | DESCRIPTION                        |
| 1    | 1   | Frame For Driver Push Bar Assembly |
| 2    | 1   | Roller Guide Set                   |
| 3    | 1   | Top Plastic Cover [Driver]         |
| 4    | 1   | Bumper Plate 10"                   |
| 5    | 1   | 4-1/2" Stub Shaft                  |
| 6    | 1   | TAPPED BASE BEARING 1 1/4"         |
| 7    | 2   | FLAT HEAD SCREW 3/8"-16x3/4"       |
| 8    | 4   | 3/8" - 16 x 1 1/4" UNC Hex Screw   |
| 9    | 6   | 3/8"-16 18-8ss Heavy Hex Nut       |
| 11   | 2   | 7/16" - 14 x 1.13" UNC Hex Screw   |
| 14   | 2   | Flat Head Screw 3/8"-16 x 1-1/4"   |

TB3AAA - Push Bar Assembly [Driver]

| AATIC 4                    | AVW EQUIPMENT CO., INC.                                                                                                                                                    | DRAWN BY   | Ljubomir                                         | CUSTOME                                 | CUSTOMER: AVW Equipment |                |
|----------------------------|----------------------------------------------------------------------------------------------------------------------------------------------------------------------------|------------|--------------------------------------------------|-----------------------------------------|-------------------------|----------------|
| € <b>^</b> , ₿             | 105 S. 9TH AVENUE<br>MAYWOOD, IL 60153<br>Tel: 708-343-7738 Fax: 708-343-9065                                                                                              | CHECKED BY |                                                  | PROJECT: Tire Shine                     |                         |                |
| WASH                       | WWW.AVWEQUIPMENT.COM                                                                                                                                                       | QTY        |                                                  | DESCRIPTION: Push Bar Assembly [Driver] |                         |                |
|                            | - COMPANY PROPRIETARY NOTE -<br>THIS DRAWING AND ITS DESIGNS ARE PROPERTY OF AVW EQUIPMENT CO. &<br>IT IS NOT TO BE USED OR REPRODUCED WITHOUT THE PERMISSION FROM AVW CO. |            | 8/7/2021                                         | PART NUMBER: TB3AAA REV#                |                         | REV#           |
| IT IS NOT TO BE USED OR RE |                                                                                                                                                                            |            | NCHES & PROVIDED PRIOR<br>ATMENTS, UNLESS NOTED. | SIZE<br>A                               | EST WEIGHT:             | SHEET 21 of 39 |
| PATH:L:\Libraries\Produc   | PATH:L:\Libraries\Productivity\Tire Washer\Push Bar Assembly\TB3AAA - Driver Push Bar Assembly.iam                                                                         |            |                                                  |                                         |                         |                |