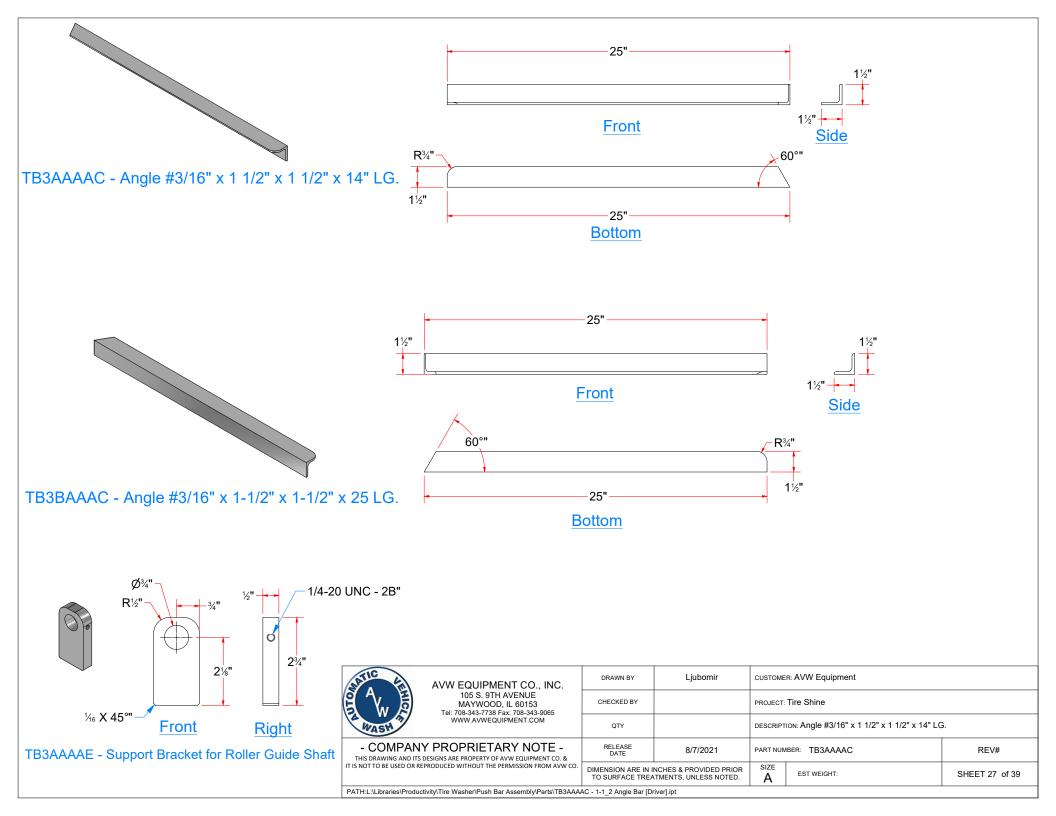

TB3-EL - Tire Dressing Applicator [Electric]

| ON A, E                    | AVW EQUIPMENT CO., INC.                                                                                                                             | DRAWN BY           | Ljubomir                                        | CUSTOME                                          | CUSTOMER: AVW Equipment |               |  |
|----------------------------|-----------------------------------------------------------------------------------------------------------------------------------------------------|--------------------|-------------------------------------------------|--------------------------------------------------|-------------------------|---------------|--|
| £ ^, ₿                     | 105 S. 9TH AVENUE<br>MAYWOOD, IL 60153<br>Tel: 708-343-7738 Fax: 708-343-9065                                                                       | CHECKED BY         |                                                 | PROJECT:                                         | PROJECT: Tire Shine     |               |  |
| WASH                       | WWW.AVWEQUIPMENT.COM                                                                                                                                | QTY                |                                                 | DESCRIPTION: Tire Dressing Applicator [Electric] |                         |               |  |
|                            | - COMPANY PROPRIETARY NOTE -                                                                                                                        |                    | 8/7/2021                                        | PART NUMBER: TB3-EL REV#                         |                         | REV#          |  |
| IT IS NOT TO BE USED OR RE | PRODUCED WITHOUT THE PERMISSION FROM AVW CO.                                                                                                        | DIMENSION ARE IN I | NCHES & PROVIDED PRIOR<br>TMENTS, UNLESS NOTED. | size<br>A                                        | EST WEIGHT:             | SHEET 1 of 39 |  |
| PATH: I \Designs \Product  | PATH: I \Designs\Product Lines\Tire Washer\Tire Shine\TR3.FL - Tire Dressing Annlicator [Electric]\TR3.FL - Tire Dressing Annlicator [Electric] iam |                    |                                                 |                                                  |                         |               |  |