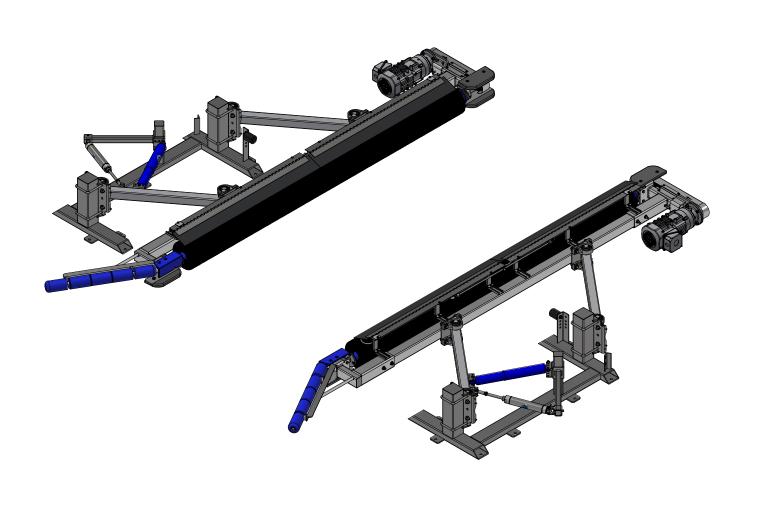

TB3-EL - Tire Dressing Applicator [Electric]

| ON A, E                    | AVW EQUIPMENT CO., INC.                                                                                                                             | DRAWN BY           | Ljubomir                                        | CUSTOME                                          | CUSTOMER: AVW Equipment |               |  |
|----------------------------|-----------------------------------------------------------------------------------------------------------------------------------------------------|--------------------|-------------------------------------------------|--------------------------------------------------|-------------------------|---------------|--|
| £ ^, ₿                     | 105 S. 9TH AVENUE<br>MAYWOOD, IL 60153<br>Tel: 708-343-7738 Fax: 708-343-9065                                                                       | CHECKED BY         |                                                 | PROJECT:                                         | PROJECT: Tire Shine     |               |  |
| WASH                       | WWW.AVWEQUIPMENT.COM                                                                                                                                | QTY                |                                                 | DESCRIPTION: Tire Dressing Applicator [Electric] |                         |               |  |
|                            | - COMPANY PROPRIETARY NOTE -                                                                                                                        |                    | 8/7/2021                                        | PART NUMBER: TB3-EL REV#                         |                         | REV#          |  |
| IT IS NOT TO BE USED OR RE | PRODUCED WITHOUT THE PERMISSION FROM AVW CO.                                                                                                        | DIMENSION ARE IN I | NCHES & PROVIDED PRIOR<br>TMENTS, UNLESS NOTED. | size<br>A                                        | EST WEIGHT:             | SHEET 1 of 39 |  |
| PATH: I \Designs \Product  | PATH: I \Designs\Product Lines\Tire Washer\Tire Shine\TR3.FL - Tire Dressing Annlicator [Electric]\TR3.FL - Tire Dressing Annlicator [Electric] iam |                    |                                                 |                                                  |                         |               |  |

|      | Parts List |                                           |                |  |  |  |  |  |  |
|------|------------|-------------------------------------------|----------------|--|--|--|--|--|--|
| ITEM | QTY        | DESCRIPTION                               | PART<br>NUMBER |  |  |  |  |  |  |
| 3    | 1          | Tire Dressing Applicator [Driver Side]    | TB3A-EL        |  |  |  |  |  |  |
| 4    | 1          | Tire Dressing Applicator [Passenger Side] | TB3B-EL        |  |  |  |  |  |  |