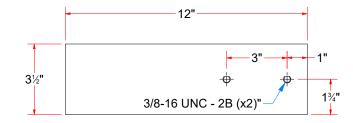

| TB3AAAAA - So | . Tub. Assem. | 3-1/2" x | 12" |
|---------------|---------------|----------|-----|
|---------------|---------------|----------|-----|

| ELLIC ARE                    | AVW EQUIPMENT CO., INC.                                                       | DRAWN BY        | Ljubomir               | CUSTOME   | R: AVW Equipment                   |               |
|------------------------------|-------------------------------------------------------------------------------|-----------------|------------------------|-----------|------------------------------------|---------------|
| € ^, <i>B</i>                | 105 S. 9TH AVENUE<br>MAYWOOD, IL 60153<br>Tel: 708-343-7738 Fax: 708-343-9065 | CHECKED BY      |                        | PROJECT:  | Tire Shine                         |               |
| WASH                         | WWW.AVWEQUIPMENT.COM                                                          | QTY             |                        | DESCRIPT  | TION: Sq. Tub. Assem. 3-1/2" x 12" |               |
| - COMPANY PROPRIETARY NOTE - |                                                                               | RELEASE<br>DATE | 8/7/2021               | PART NUM  | IBER: TB3AAAAA                     | REV#          |
| IT IS NOT TO BE USED OR R    | EPRODUCED WITHOUT THE PERMISSION FROM AVW CO.                                 |                 | NCHES & PROVIDED PRIOR | SIZE<br>A | EST WEIGHT:                        | SHEET 14 of 3 |