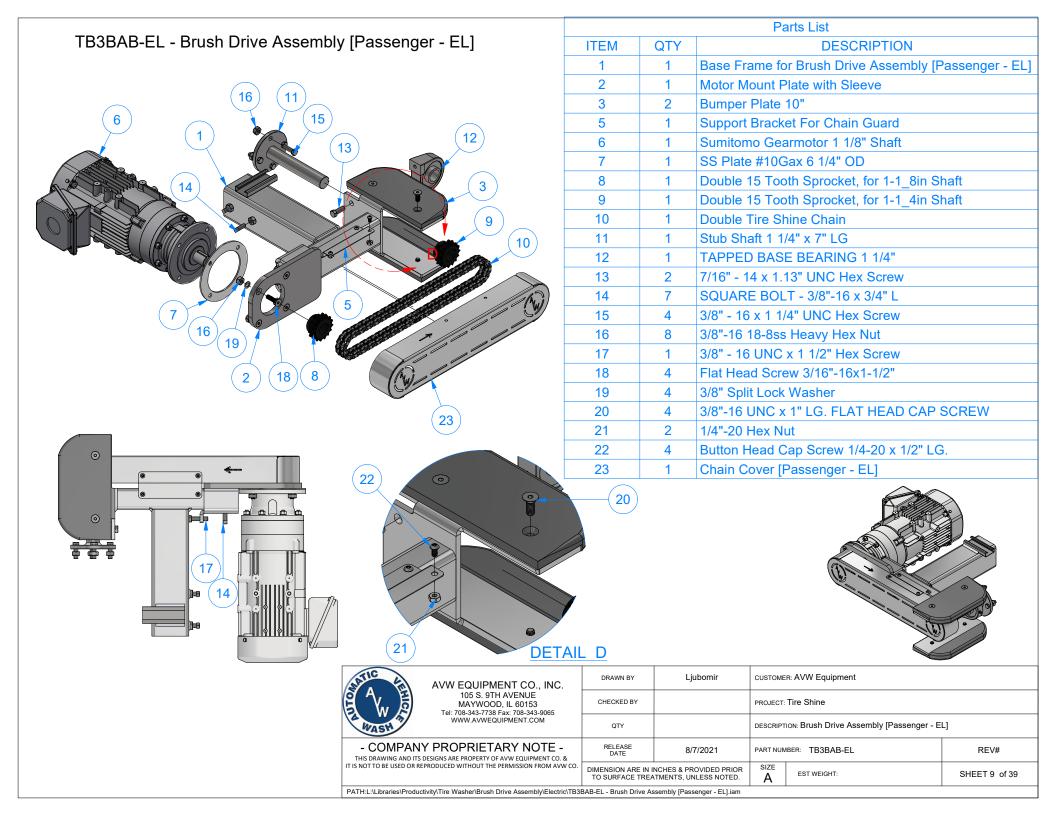

|                              |                                                                                                  |                                         |                         | Deute Liet                    |                     |
|------------------------------|--------------------------------------------------------------------------------------------------|-----------------------------------------|-------------------------|-------------------------------|---------------------|
| TB3AAB-EL - BRUSH DRIVE ASSE |                                                                                                  |                                         | ΟΤΥ                     | Parts List                    |                     |
|                              |                                                                                                  | ITEM                                    | QTY<br>1                | DESCR                         |                     |
| [Driver-EL]                  |                                                                                                  | 1                                       | 1                       | Base Frame for Brush Driv     |                     |
|                              |                                                                                                  | 2                                       | 1                       | Motor Mount Plate with Sle    | eeve                |
|                              |                                                                                                  | 3                                       | 2                       | Bumper Plate 10"              |                     |
| and the second               |                                                                                                  | 4                                       | 1                       | Chain Cover [Driver - EL]     |                     |
|                              | (7)                                                                                              | 5                                       | 1                       | Support Bracket For Chair     |                     |
|                              |                                                                                                  | 6                                       | 1                       | Sumitomo Gearmotor 1 1/       |                     |
|                              |                                                                                                  | 7                                       | 1                       | SS Plate #10Gax 6 1/4" O      |                     |
|                              | <b>6</b> 0-2                                                                                     | 8                                       | 1                       | Double 15 Tooth Sprocket      |                     |
|                              | a c                                                                                              | 9                                       | 1                       | Double 15 Tooth Sprocket      | , for 1-1_4in Shaft |
|                              |                                                                                                  | 10                                      | 1                       | Double Tire Shine Chain       |                     |
|                              |                                                                                                  | 12                                      | 1                       | TAPPED BASE BEARING           | 6 1 1/4"            |
|                              | 0 8                                                                                              | 13                                      | 2                       | 1/4"-20 Hex Nut               |                     |
|                              |                                                                                                  | 14                                      | 7                       | SQUARE BOLT - 3/8"-16         | x 3/4" L            |
|                              | (N.)                                                                                             | 15                                      | 4                       | 3/8" - 16 x 1 1/4" UNC Hex    | k Screw             |
|                              |                                                                                                  | 16                                      | 8                       | 3/8"-16 18-8ss Heavy Hex      | Nut                 |
|                              |                                                                                                  | 17                                      | 4                       | Flat Head Screw 3/16"-16      | x1-1/2"             |
|                              |                                                                                                  | 18                                      | 4                       | 3/8" Split Lock Washer        |                     |
|                              | 67                                                                                               | 19                                      | 1                       | 3/8" - 16 x 2" UNC Hex Sc     | rew                 |
| (12)(22)                     |                                                                                                  | 20                                      | 4                       | Button Head Cap Screw 1       | /4-20 x 1/2" LG.    |
|                              |                                                                                                  | 21                                      | 4                       | 3/8"-16 UNC x 1" LG. FLA      | T HEAD CAP SCREW    |
| (3) $(9)$ $(10)$             |                                                                                                  | 22                                      | 2                       | 7/16" - 14 x 1.13" UNC He     | x Screw             |
|                              | ( <u>4</u> ) (21)                                                                                | 23                                      | 1                       | Stub Shaft 1 1/4" x 7" LG     |                     |
| 21% <sup>6</sup> "           |                                                                                                  | 20<br>13<br>AIL C                       |                         |                               |                     |
|                              | AVW EQUIPMENT CO., INC.<br>105 S. 9TH AVENUE<br>MAYWOOD, IL 60153                                | DRAWN BY                                | Ljubomir                | CUSTOMER: AVW Equipment       | <u> </u>            |
|                              |                                                                                                  | CHECKED BY                              |                         | PROJECT: Tire Shine           |                     |
|                              | Tel: 708-343-7738 Fax: 708-343-9065<br>WWW.AVWEQUIPMENT.COM                                      | QTY                                     |                         | DESCRIPTION: BRUSH DRIVE ASSE | MBLY [Driver-EL]    |
| (14)                         | - COMPANY PROPRIETARY NOTE -<br>THIS DRAWING AND ITS DESIGNS ARE PROPERTY OF AVW EQUIPMENT CO. & | RELEASE<br>DATE                         | 8/7/2021                | PART NUMBER: TB3AAB-EL        | REV#                |
|                              | IT IS NOT TO BE USED OR REPRODUCED WITHOUT THE PERMISSION FROM AVW CO                            | DIMENSION ARE IN IN<br>TO SURFACE TREAT | ICHES & PROVIDED        | PRIOR SIZE EST WEIGHT:        | SHEET 8 of 39       |
|                              | PATH:L:\Libraries\Productivity\Tire Washer\Brush Drive Assembly\Electric\TB                      | 3AAB-EL - Brush Drive Ass               | sembly [Driver - EL].ia | m                             |                     |