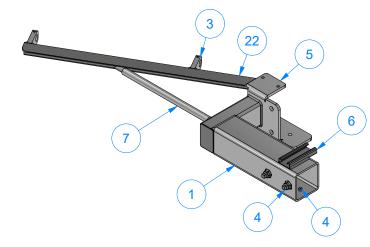

Parts List

| Exploded View<br>5<br>9 8 |
|---------------------------|

|      |     | Parts List                         |
|------|-----|------------------------------------|
| ITEM | QTY | DESCRIPTION                        |
| 1    | 1   | Frame For Driver Push Bar Assembly |
| 2    | 1   | Roller Guide Set                   |
| 3    | 1   | Top Plastic Cover [Driver]         |
| 4    | 1   | Bumper Plate 10"                   |
| 5    | 1   | 4-1/2" Stub Shaft                  |
| 6    | 1   | TAPPED BASE BEARING 1 1/4"         |
| 7    | 2   | FLAT HEAD SCREW 3/8"-16x3/4"       |
| 8    | 4   | 3/8" - 16 x 1 1/4" UNC Hex Screw   |
| 9    | 6   | 3/8"-16 18-8ss Heavy Hex Nut       |
| 11   | 2   | 7/16" - 14 x 1.13" UNC Hex Screw   |
| 14   | 2   | Flat Head Screw 3/8"-16 x 1-1/4"   |

TB3AAA - Push Bar Assembly [Driver]

| AATIC 4                    | AVW EQUIPMENT CO., INC.                                                                                                                                                    | DRAWN BY   | Ljubomir                                         | CUSTOME                                 | CUSTOMER: AVW Equipment |                |
|----------------------------|----------------------------------------------------------------------------------------------------------------------------------------------------------------------------|------------|--------------------------------------------------|-----------------------------------------|-------------------------|----------------|
| € <b>^</b> , ₿             | 105 S. 9TH AVENUE<br>MAYWOOD, IL 60153<br>Tel: 708-343-7738 Fax: 708-343-9065                                                                                              | CHECKED BY |                                                  | PROJECT: Tire Shine                     |                         |                |
| WASH                       | WWW.AVWEQUIPMENT.COM                                                                                                                                                       | QTY        |                                                  | DESCRIPTION: Push Bar Assembly [Driver] |                         |                |
|                            | - COMPANY PROPRIETARY NOTE -<br>THIS DRAWING AND ITS DESIGNS ARE PROPERTY OF AVW EQUIPMENT CO. &<br>IT IS NOT TO BE USED OR REPRODUCED WITHOUT THE PERMISSION FROM AVW CO. |            | 8/7/2021                                         | PART NUMBER: TB3AAA REV#                |                         | REV#           |
| IT IS NOT TO BE USED OR RE |                                                                                                                                                                            |            | NCHES & PROVIDED PRIOR<br>ATMENTS, UNLESS NOTED. | SIZE<br>A                               | EST WEIGHT:             | SHEET 21 of 39 |
| PATH:L:\Libraries\Produc   | PATH:L:\Libraries\Productivity\Tire Washer\Push Bar Assembly\TB3AAA - Driver Push Bar Assembly.iam                                                                         |            |                                                  |                                         |                         |                |