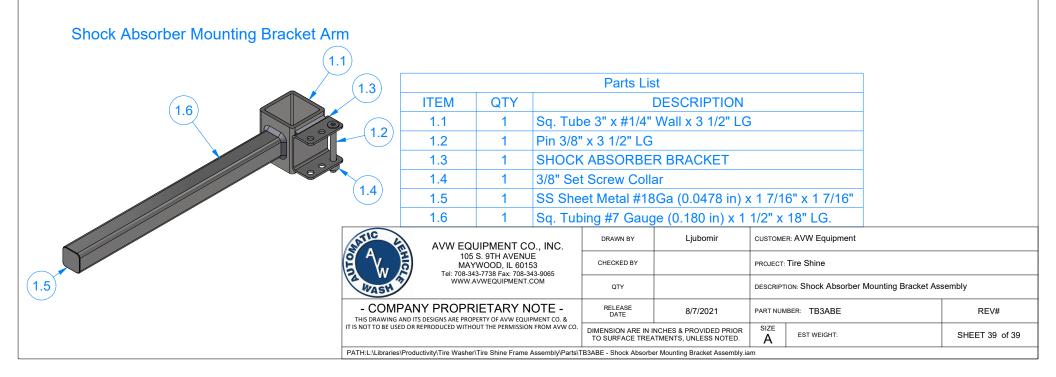

----------------------|--|--|
| ITEM       | QTY | DESCRIPTION                         |  |  |
| 1          | 1   | Shock Absorber Mounting Bracket Arm |  |  |
| 2          | 1   | Moveable Rear Shock Mount           |  |  |

### Moveable Rear Shock Mount



| Parts List |     |                                   |  |
|------------|-----|-----------------------------------|--|
| ITEM       | QTY | DESCRIPTION                       |  |
| 1.1        | 1   | Sq. Tube #7 Ga x 2"               |  |
| 1.2        | 2   | 3/8" - 20 x 0.5" UNC Square Screw |  |
| 1.3        | 1   | Pin 3/8" x 2 1/4" L               |  |
| 1.4        | 1   | Clevis Bracket #1/4" x 2"         |  |
| 1.5        | 1   | 3/8" Flat Washer                  |  |
| 1.6        | 1   | Cotter Pin                        |  |