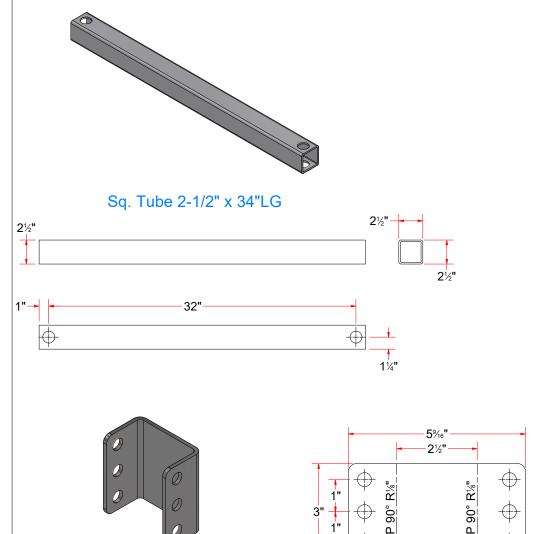

| Parts List |     |                                     |  |  |  |  |
|------------|-----|-------------------------------------|--|--|--|--|
| ITEM       | QTY | DESCRIPTION                         |  |  |  |  |
| 1          | 1   | Sq. Tubing 3 1/2" x 3/16" x 12" LG. |  |  |  |  |
| 2          | 4   | 3/8"-16 18-8ss Heavy Hex Nut        |  |  |  |  |

| TB3AAAAA - So | . Tub. Assem. | 3-1/2" x | 12" |
|---------------|---------------|----------|-----|
|---------------|---------------|----------|-----|

| ELLIC ARE                    | AVW EQUIPMENT CO., INC.                                                       | DRAWN BY        | Ljubomir               | CUSTOME   | R: AVW Equipment                   |               |
|------------------------------|-------------------------------------------------------------------------------|-----------------|------------------------|-----------|------------------------------------|---------------|
| € ^, <i>B</i>                | 105 S. 9TH AVENUE<br>MAYWOOD, IL 60153<br>Tel: 708-343-7738 Fax: 708-343-9065 | CHECKED BY      |                        | PROJECT:  | Tire Shine                         |               |
| WASH                         | WWW.AVWEQUIPMENT.COM                                                          | QTY             |                        | DESCRIPT  | TION: Sq. Tub. Assem. 3-1/2" x 12" |               |
| - COMPANY PROPRIETARY NOTE - |                                                                               | RELEASE<br>DATE | 8/7/2021               | PART NUM  | IBER: TB3AAAAA                     | REV#          |
| IT IS NOT TO BE USED OR R    | EPRODUCED WITHOUT THE PERMISSION FROM AVW CO.                                 |                 | NCHES & PROVIDED PRIOR | SIZE<br>A | EST WEIGHT:                        | SHEET 14 of 3 |