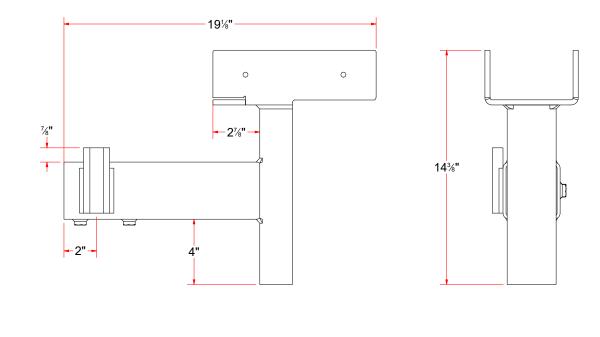

### TB3AABA-EL - Base Frame for Brush Drive Assembly [Driver - EL]

PATH:L:\Libraries\Productivity\Tire Washer\Brush Drive Assembly\Electric\Parts\TB3AABA-EL - Base Frame for Brush Drive Assembly [Driver - EL].iam