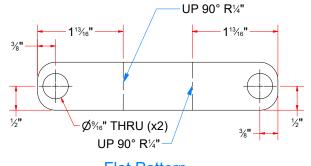

### TB3AABE-EL - Support Bracket For Chain Guard

| MATIC LE                                                              | AVW EQUIPMENT CO., INC.                                                       | DRAWN BY   | Ljubomir                                         | CUSTOME   | ER: AVW Equipment      |             |
|-----------------------------------------------------------------------|-------------------------------------------------------------------------------|------------|--------------------------------------------------|-----------|------------------------|-------------|
| € ^, <i>₿</i>                                                         | 105 S. 9TH AVENUE<br>MAYWOOD, IL 60153<br>Tel: 708-343-7738 Fax: 708-343-9065 | CHECKED BY |                                                  | PROJECT:  | : Tire Shine           |             |
| WASH                                                                  | WWW.AVWEQUIPMENT.COM                                                          | QTY        |                                                  | DESCRIPT  | TION: Bumper Plate 10" |             |
|                                                                       | - COMPANY PROPRIETARY NOTE -                                                  |            | 8/7/2021                                         | PART NUM  | MBER: TB3AABC-EL       | REV#        |
| T IS NOT TO BE USED OD REPRODUCED WITHOUT THE REPAIRSION FROM AVAILOO |                                                                               |            | NCHES & PROVIDED PRIOR<br>ATMENTS, UNLESS NOTED. | SIZE<br>A | EST WEIGHT:            | SHEET 16 of |