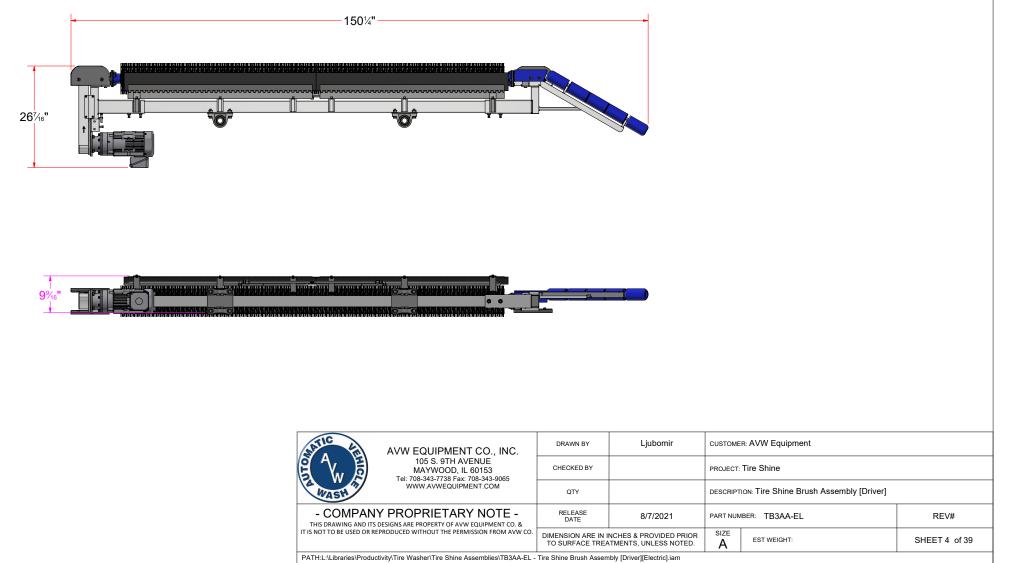

|                                                                                                                                                                                                                                                                                                                                                                                                                                                                                                                                                                                                                                                                                                                                                                                                                                                                                                                                                                                                                                                                                                                                                                                                                                                                                                                                                                                                                                                                                                                                                                                                                                                                                                                                                                                                                                                                                                                                                                                                                                                                                                                                |                                                                                                                                                    |                        |                 |             | Parts List                                                                                             |               |
|--------------------------------------------------------------------------------------------------------------------------------------------------------------------------------------------------------------------------------------------------------------------------------------------------------------------------------------------------------------------------------------------------------------------------------------------------------------------------------------------------------------------------------------------------------------------------------------------------------------------------------------------------------------------------------------------------------------------------------------------------------------------------------------------------------------------------------------------------------------------------------------------------------------------------------------------------------------------------------------------------------------------------------------------------------------------------------------------------------------------------------------------------------------------------------------------------------------------------------------------------------------------------------------------------------------------------------------------------------------------------------------------------------------------------------------------------------------------------------------------------------------------------------------------------------------------------------------------------------------------------------------------------------------------------------------------------------------------------------------------------------------------------------------------------------------------------------------------------------------------------------------------------------------------------------------------------------------------------------------------------------------------------------------------------------------------------------------------------------------------------------|----------------------------------------------------------------------------------------------------------------------------------------------------|------------------------|-----------------|-------------|--------------------------------------------------------------------------------------------------------|---------------|
| TR3AA-FL - Tire Sh                                                                                                                                                                                                                                                                                                                                                                                                                                                                                                                                                                                                                                                                                                                                                                                                                                                                                                                                                                                                                                                                                                                                                                                                                                                                                                                                                                                                                                                                                                                                                                                                                                                                                                                                                                                                                                                                                                                                                                                                                                                                                                             | ine Brush Assembly                                                                                                                                 |                        | ITEM            | QTY         | DESCRIPTION                                                                                            | 1             |
|                                                                                                                                                                                                                                                                                                                                                                                                                                                                                                                                                                                                                                                                                                                                                                                                                                                                                                                                                                                                                                                                                                                                                                                                                                                                                                                                                                                                                                                                                                                                                                                                                                                                                                                                                                                                                                                                                                                                                                                                                                                                                                                                |                                                                                                                                                    |                        | 1               | 1           | Brush Support Frame                                                                                    | <b>v</b>      |
| [Driver]                                                                                                                                                                                                                                                                                                                                                                                                                                                                                                                                                                                                                                                                                                                                                                                                                                                                                                                                                                                                                                                                                                                                                                                                                                                                                                                                                                                                                                                                                                                                                                                                                                                                                                                                                                                                                                                                                                                                                                                                                                                                                                                       |                                                                                                                                                    |                        | 2               | 1           | BRUSH DRIVE ASSEMBLY [[                                                                                | )river-EL1    |
|                                                                                                                                                                                                                                                                                                                                                                                                                                                                                                                                                                                                                                                                                                                                                                                                                                                                                                                                                                                                                                                                                                                                                                                                                                                                                                                                                                                                                                                                                                                                                                                                                                                                                                                                                                                                                                                                                                                                                                                                                                                                                                                                |                                                                                                                                                    |                        | 3               | 1           | Push Bar Assembly [Driver]                                                                             |               |
|                                                                                                                                                                                                                                                                                                                                                                                                                                                                                                                                                                                                                                                                                                                                                                                                                                                                                                                                                                                                                                                                                                                                                                                                                                                                                                                                                                                                                                                                                                                                                                                                                                                                                                                                                                                                                                                                                                                                                                                                                                                                                                                                |                                                                                                                                                    |                        | 4               | 1           | Tire Shine, Brush Set Assemb                                                                           | lv.           |
|                                                                                                                                                                                                                                                                                                                                                                                                                                                                                                                                                                                                                                                                                                                                                                                                                                                                                                                                                                                                                                                                                                                                                                                                                                                                                                                                                                                                                                                                                                                                                                                                                                                                                                                                                                                                                                                                                                                                                                                                                                                                                                                                |                                                                                                                                                    |                        | 5               | 6           | Holder w/ Unistrut and Clamp                                                                           | y             |
|                                                                                                                                                                                                                                                                                                                                                                                                                                                                                                                                                                                                                                                                                                                                                                                                                                                                                                                                                                                                                                                                                                                                                                                                                                                                                                                                                                                                                                                                                                                                                                                                                                                                                                                                                                                                                                                                                                                                                                                                                                                                                                                                |                                                                                                                                                    |                        | 6               | 1           | Application Manifold Assembly                                                                          | ,             |
|                                                                                                                                                                                                                                                                                                                                                                                                                                                                                                                                                                                                                                                                                                                                                                                                                                                                                                                                                                                                                                                                                                                                                                                                                                                                                                                                                                                                                                                                                                                                                                                                                                                                                                                                                                                                                                                                                                                                                                                                                                                                                                                                |                                                                                                                                                    |                        | 7               | 4           | 1-1/4" Pillow Block                                                                                    |               |
|                                                                                                                                                                                                                                                                                                                                                                                                                                                                                                                                                                                                                                                                                                                                                                                                                                                                                                                                                                                                                                                                                                                                                                                                                                                                                                                                                                                                                                                                                                                                                                                                                                                                                                                                                                                                                                                                                                                                                                                                                                                                                                                                |                                                                                                                                                    |                        | 9               | 8           | 1/2"-13 x 2" L Hex Screw                                                                               |               |
|                                                                                                                                                                                                                                                                                                                                                                                                                                                                                                                                                                                                                                                                                                                                                                                                                                                                                                                                                                                                                                                                                                                                                                                                                                                                                                                                                                                                                                                                                                                                                                                                                                                                                                                                                                                                                                                                                                                                                                                                                                                                                                                                |                                                                                                                                                    |                        | 10              | 16          | 1/2" Flat Washer                                                                                       |               |
|                                                                                                                                                                                                                                                                                                                                                                                                                                                                                                                                                                                                                                                                                                                                                                                                                                                                                                                                                                                                                                                                                                                                                                                                                                                                                                                                                                                                                                                                                                                                                                                                                                                                                                                                                                                                                                                                                                                                                                                                                                                                                                                                |                                                                                                                                                    |                        | 11              | 8           | 1/2-13 Hex Nut                                                                                         |               |
|                                                                                                                                                                                                                                                                                                                                                                                                                                                                                                                                                                                                                                                                                                                                                                                                                                                                                                                                                                                                                                                                                                                                                                                                                                                                                                                                                                                                                                                                                                                                                                                                                                                                                                                                                                                                                                                                                                                                                                                                                                                                                                                                |                                                                                                                                                    |                        | 12              | 2           | Tire Shine Manifold Cover Ass                                                                          | embly         |
| The second secon | 9<br>10<br><b>AVW EQUIPMENT CO., INC.</b><br>105 S. STH AVENUE<br>MAYWOOD, IL 60153<br>Tel: 708-343-703 Faix: 708-343-9085<br>WWW.AVWEQUIPMENT.COM | DRAWN BY<br>CHECKED BY | Ljubon          | 5<br>1<br>v | 2<br>CUSTOMER: AVW Equipment<br>PROJECT: Tire Shine<br>DESCRIPTION: Tire Shine Brush Assembly [Driver] |               |
|                                                                                                                                                                                                                                                                                                                                                                                                                                                                                                                                                                                                                                                                                                                                                                                                                                                                                                                                                                                                                                                                                                                                                                                                                                                                                                                                                                                                                                                                                                                                                                                                                                                                                                                                                                                                                                                                                                                                                                                                                                                                                                                                | WWW.AVWEQUIPMENT.COM                                                                                                                               | QTY                    |                 |             | DESCRIPTION: Tire Shine Brush Assembly [Driver]                                                        |               |
|                                                                                                                                                                                                                                                                                                                                                                                                                                                                                                                                                                                                                                                                                                                                                                                                                                                                                                                                                                                                                                                                                                                                                                                                                                                                                                                                                                                                                                                                                                                                                                                                                                                                                                                                                                                                                                                                                                                                                                                                                                                                                                                                | - COMPANY PROPRIETARY NOTE -<br>THIS DRAWING AND ITS DESIGNS ARE PROPERTY OF AVW EQUIPMENT CO. &                                                   | RELEASE<br>DATE        | 8/7/202         | 21          | PART NUMBER: TB3AA-EL                                                                                  | REV#          |
|                                                                                                                                                                                                                                                                                                                                                                                                                                                                                                                                                                                                                                                                                                                                                                                                                                                                                                                                                                                                                                                                                                                                                                                                                                                                                                                                                                                                                                                                                                                                                                                                                                                                                                                                                                                                                                                                                                                                                                                                                                                                                                                                | THIS DRAWING AND ITS DESIGNS ARE PROPERTY OF AVW EQUIPMENT CO. &<br>IT IS NOT TO BE USED OR REPRODUCED WITHOUT THE PERMISSION FROM AVW (           | DIMENSION ARE IN IN    | NCHES & PROVID  |             | SIZE EST WEIGHT:                                                                                       | SHEET 3 of 39 |
|                                                                                                                                                                                                                                                                                                                                                                                                                                                                                                                                                                                                                                                                                                                                                                                                                                                                                                                                                                                                                                                                                                                                                                                                                                                                                                                                                                                                                                                                                                                                                                                                                                                                                                                                                                                                                                                                                                                                                                                                                                                                                                                                |                                                                                                                                                    | TO SURFACE TREAT       | INIENIS, UNLESS | NUIED.      | A EST WEIGHT:                                                                                          |               |

### TB3AA-EL - Tire Shine Brush Assembly [Driver]