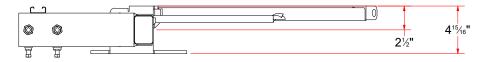

AA - Frame For Driver Push Bar Assembly



|      | -   | Parts List                               |
|------|-----|------------------------------------------|
| ITEM | QTY | DESCRIPTION                              |
| 1    | 2   | Support Bracket for Roller Guide Shaft   |
| 2    | 1   | Angle #3/16" x 1 1/2" x 1 1/2" x 14" LG. |
| 3    | 4   | SQUARE BOLT - 3/8"-16 x 3/4" L           |
| 4    | 1   | Unistrut 1/2" x 1-1/2" x 4"              |
| 5    | 1   | Bearing Support Plate [Driver]           |
| 6    | 1   | Sq. Tub. Assem. 3-1/2" x 12"             |
| 7    | 1   | Rct.Tubing [7 Ga.] 2" x 3" x 7" LG.      |
| 8    | 1   | Support Plate #3/16 x 1 1/2" x 1 1/2"    |
| 9    | 1   | Support Shaft 3/4" x 12-1/2"             |
| 10   | 1   | Sheet Metal [18 Ga.] 1 7/8" x 2 7/8"     |





Back

|  | MATIC 4                                                                                                                                                                    | AVW EQUIPMENT CO., INC.                                                                                            | DRAWN BY        | Ljubomir                                        | CUSTOME                                         | R: AVW Equipment |                |
|--|----------------------------------------------------------------------------------------------------------------------------------------------------------------------------|--------------------------------------------------------------------------------------------------------------------|-----------------|-------------------------------