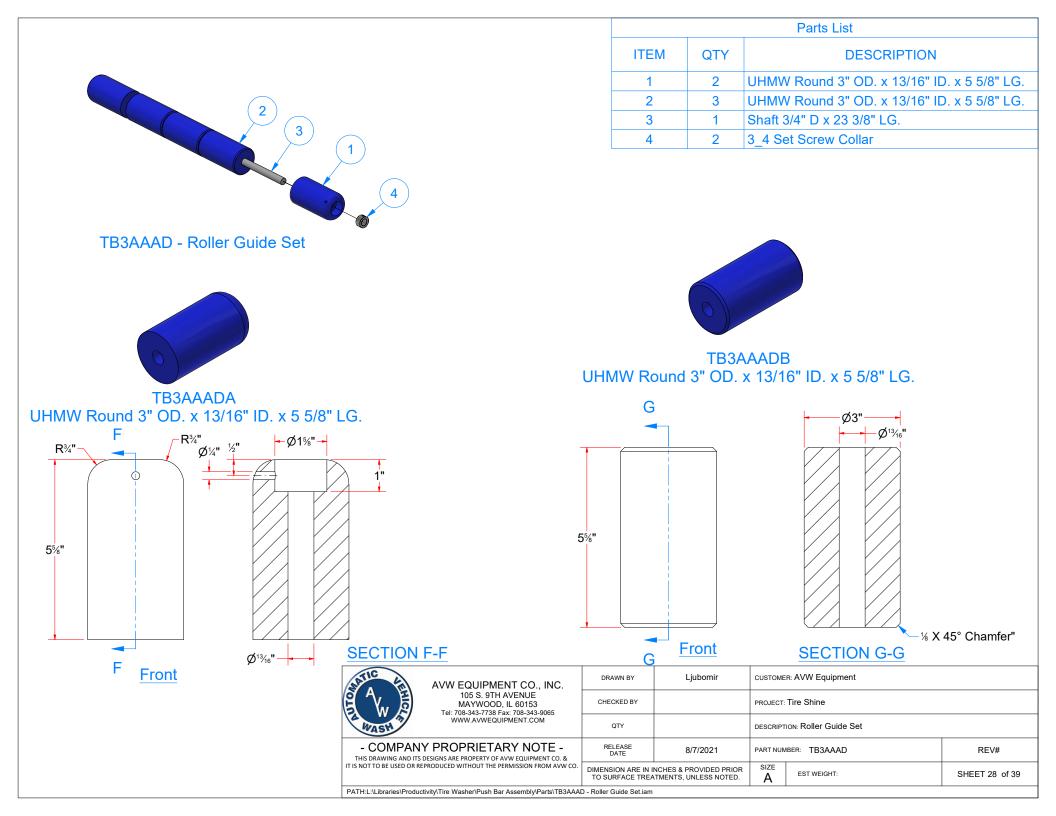

|      | Parts List |                                           |                |  |  |  |  |  |  |
|------|------------|-------------------------------------------|----------------|--|--|--|--|--|--|
| ITEM | QTY        | DESCRIPTION                               | PART<br>NUMBER |  |  |  |  |  |  |
| 3    | 1          | Tire Dressing Applicator [Driver Side]    | TB3A-EL        |  |  |  |  |  |  |
| 4    | 1          | Tire Dressing Applicator [Passenger Side] | TB3B-EL        |  |  |  |  |  |  |