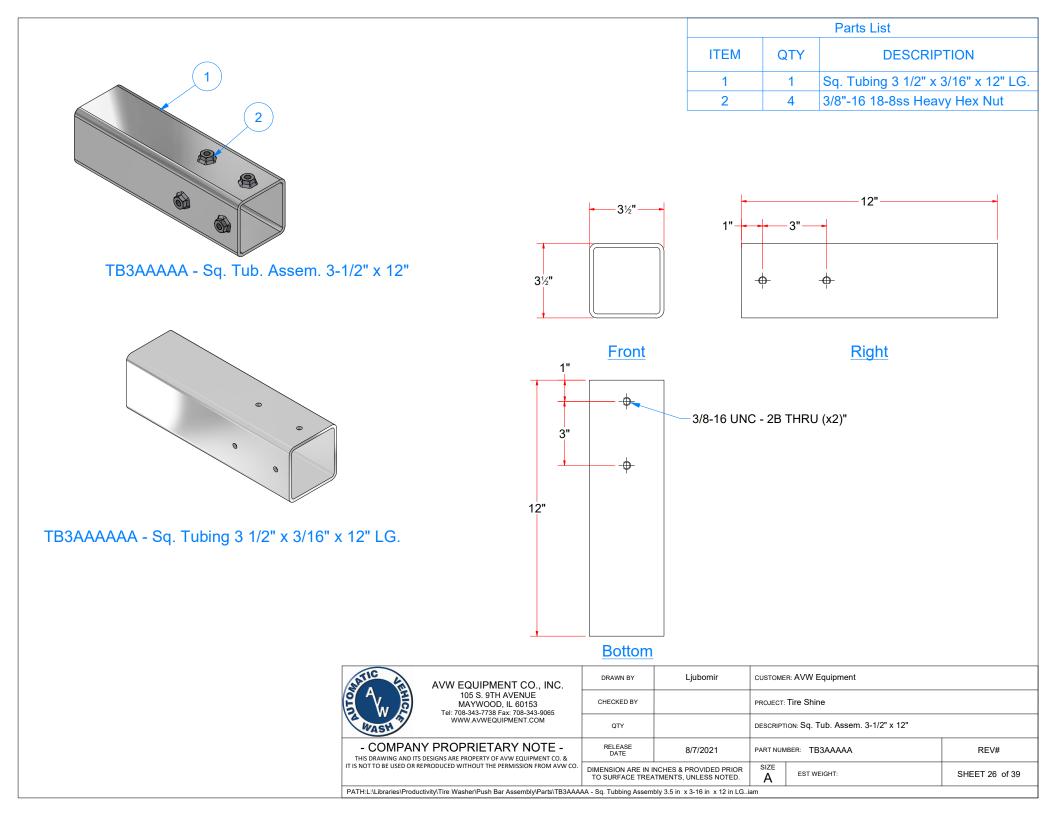

| Parts List |     |                                     |  |  |  |  |
|------------|-----|-------------------------------------|--|--|--|--|
| ITEM       | QTY | DESCRIPTION                         |  |  |  |  |
| 1          | 1   | Sq. Tubing 3 1/2" x 3/16" x 12" LG. |  |  |  |  |
| 2          | 4   | 3/8"-16 18-8ss Heavy Hex Nut        |  |  |  |  |

| TB3AAAAA - So | . Tub. Assem. | 3-1/2" x | 12" |
|---------------|---------------|----------|-----|
|---------------|---------------|----------|-----|

| ELLIC ARE                    | AVW EQUIPMENT CO., INC.                                                       | DRAWN BY        | Ljubomir               | CUSTOME   | R: AVW Equipment                   |               |
|------------------------------|-------------------------------------------------------------------------------|-----------------|------------------------|-----------|------------------------------------|---------------|
| € ^, <i>B</i>                | 105 S. 9TH AVENUE<br>MAYWOOD, IL 60153<br>Tel: 708-343-7738 Fax: 708-343-9065 | CHECKED BY      |                        | PROJECT:  | Tire Shine                         |               |
| WASH                         | WWW.AVWEQUIPMENT.COM                                                          | QTY             |                        | DESCRIPT  | TION: Sq. Tub. Assem. 3-1/2" x 12" |               |
| - COMPANY PROPRIETARY NOTE - |                                                                               | RELEASE<br>DATE | 8/7/2021               | PART NUM  | IBER: TB3AAAAA                     | REV#          |
| IT IS NOT TO BE USED OR R    | EPRODUCED WITHOUT THE PERMISSION FROM AVW CO.                                 |                 | NCHES & PROVIDED PRIOR | SIZE<br>A | EST WEIGHT:                        | SHEET 14 of 3 |