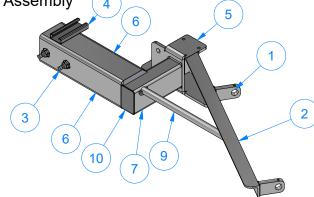

| RELEASE<br>DATE | 8/7/2021                                       | PART NUMBER: TB3BAA REV#                 |                  | REV#           |
|                                                                                                       | PRODUCED WITHOUT THE PERMISSION FROM AVW CO. |                 | NCHES & PROVIDED PRIOR<br>MENTS, UNLESS NOTED. | size<br>A                                | EST WEIGHT:      | SHEET 22 of 39 |
| PATH1 \\ ihrarias\Productivit\dTire Washar\Push Rar Assambly\TR3RAA - Passannar Push Rar Assambly iam |                                              |                 |                                                |                                          |                  |                |

### TB3AAAA - Frame For Driver Push Bar Assembly



|      | -   | Parts List                               |
|------|-----|------------------------------------------|
| ITEM | QTY | DESCRIPTION                              |
| 1    | 2   | Support Bracket for Roller Guide Shaft   |
| 2    | 1   | Angle #3/16" x 1 1/2" x 1 1/2" x 14" LG. |
| 3    | 4   | SQUARE BOLT - 3/8"-16 x 3/4" L           |
| 4    | 1   | Unistrut 1/2" x 1-1/2" x 4"              |
| 5    | 1   | Bearing Support Plate [Driver]           |
| 6    | 1   | Sq. Tub. Assem. 3-1/2" x 12"             |
| 7    | 1   | Rct.Tubing [7 Ga.] 2" x 3" x 7" LG.      |
| 8    | 1   | Support Plate #3/16 x 1 1/2" x 1 1/2"    |
| 9    | 1   | Support Shaft 3/4" x 12-1/2"             |
| 10   | 1   | Sheet Metal [18 Ga.] 1 7/8" x 2 7/8"     |





Back

|  | MATIC 4