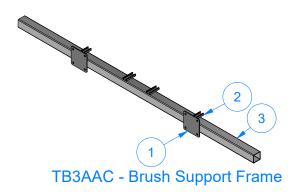

|  | A LEADER TO A LEADER                                                                                          | AVW EQUIPMENT CO., INC.<br>105 S. 9TH AVENUE<br>MAYWOOD, IL 60153<br>Tel: 708-343-7738 Fax: 708-343-9065<br>WWW.AVWEQUIPMENT.COM | DRAWN BY        | Ljubomir                                        | CUSTOME                  | CUSTOMER: AVW Equipment          |               |  |
|--|---------------------------------------------------------------------------------------------------------------|----------------------------------------------------------------------------------------------------------------------------------|-----------------|-------------------------------------------------|--------------------------|----------------------------------|---------------|--|
|  |                                                                                                               |                                                                                                                                  | CHECKED BY      |                                                 | PROJECT:                 | PROJECT: Tire Shine              |               |  |
|  |                                                                                                               |                                                                                                                                  | QTY             |                                                 | DESCRIPT                 | DESCRIPTION: Brush Support Frame |               |  |
|  | - COMPANY PROPRIETARY NOTE -<br>THIS DRAWING AND ITS DESIGNS ARE PROPERTY OF AVW EQUIPMENT CO. &              |                                                                                                                                  | RELEASE<br>DATE | 8/7/2021                                        | PART NUMBER: TB3AAC REV# |                                  | REV#          |  |
|  | IT IS NOT TO BE USED OR REP                                                                                   | PRODUCED WITHOUT THE PERMISSION FROM AVW CO.                                                                                     |                 | NCHES & PROVIDED PRIOR<br>TMENTS, UNLESS NOTED. | A EST WEIGHT: SHEET      |                                  | SHEET 7 of 39 |  |
|  | PATH:L:\Libraries\Productivity\Tire Washer\Brush Support Frame\TB3BC - Brush Support Frame With Unistruts.iam |                                                                                                                                  |                 |                                                 |                          |                                  |               |  |