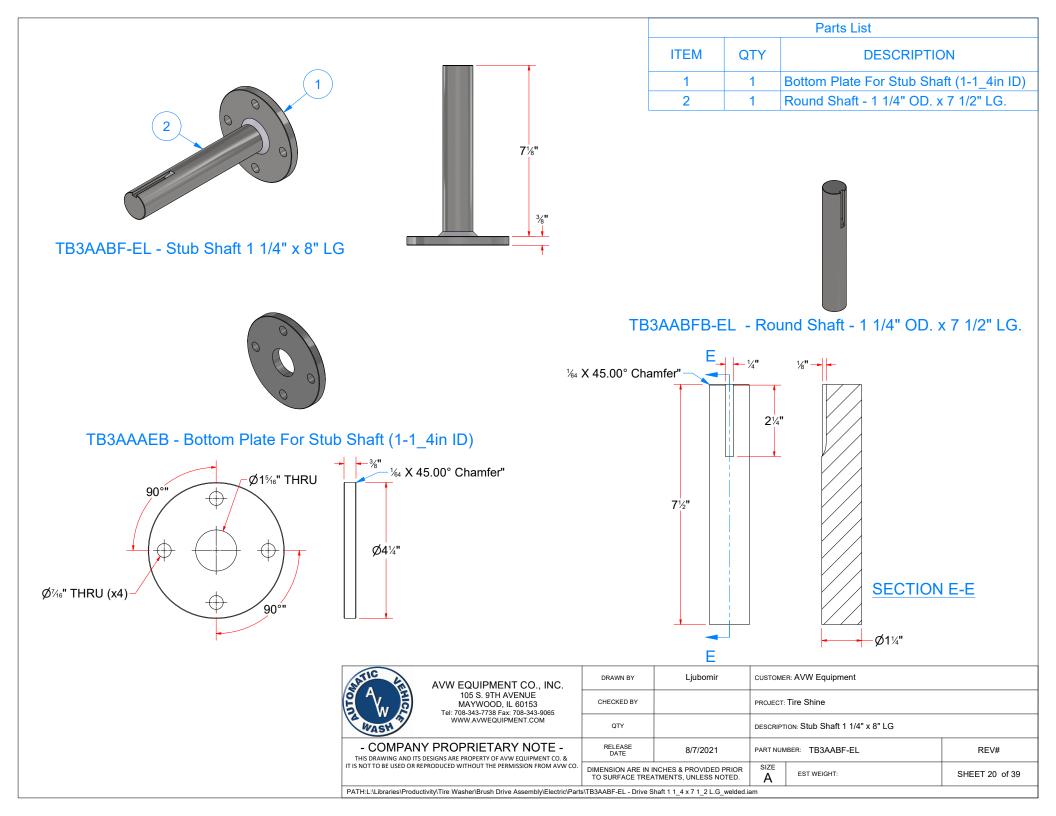

### TB3AABA-EL - Base Frame for Brush Drive Assembly [Driver - EL]

PATH:L:\Libraries\Productivity\Tire Washer\Brush Drive Assembly\Electric\Parts\TB3AABA-EL - Base Frame for Brush Drive Assembly [Driver - EL].iam