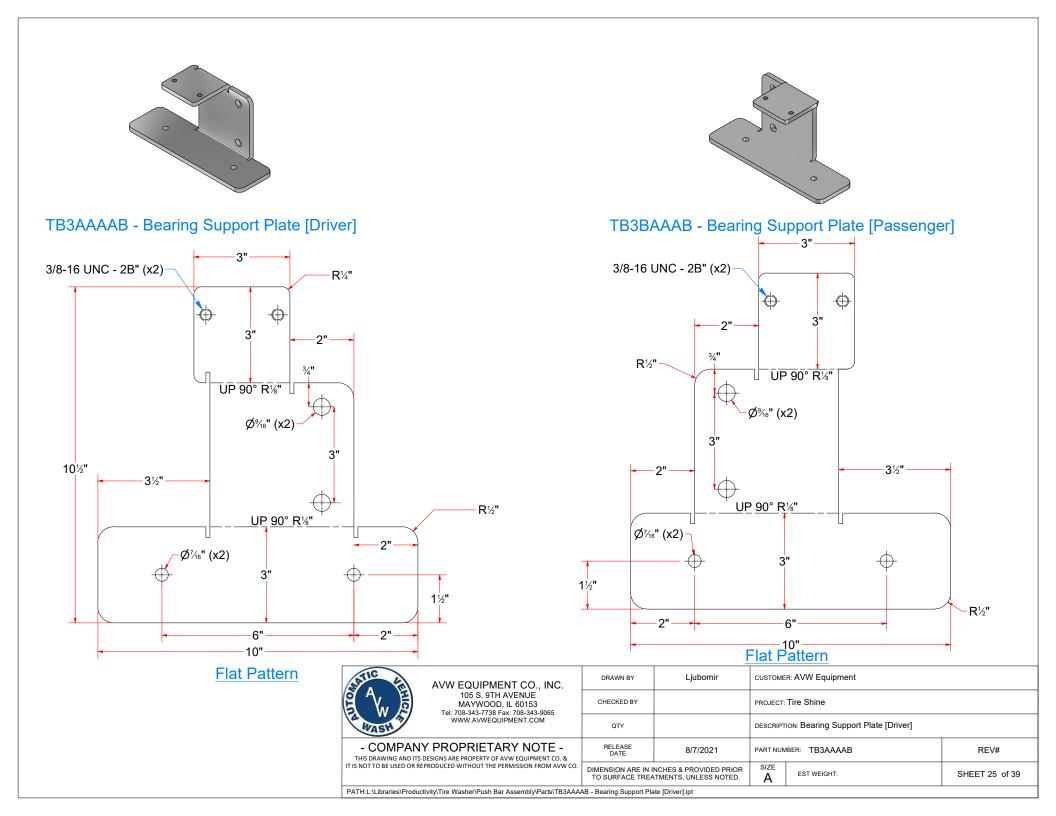

| PRODUCED WITHOUT THE PERMISSION FROM AVW CO.                                                                                     | DIMENSION ARE IN INCHES & PROVIDED PRIOR<br>TO SURFACE TREATMENTS, UNLESS NOTED. |          | A EST WEIGHT:                                      |  | SHEET 24 of 39 |  |
| PATH:L:\Libraries\Productivity\Tire Washer\Push Bar Assembly\Parts\TB3BAAA - Frame For Passenger Push Bar Assembly.lam |                                                                                                                                  |                                                                                  |          |                                                    |  |                |  |











| AVW EQUIPMENT CO., INC.                                                                                  | DRAWN BY                                                                         | Ljubomir | CUSTOMER: AVW Equipment                 |             |                |  |
|----------------------------------------------------------------------------------------------------------|----------------------------------------------------------------------------------|----------|-----------------------------------------|-------------|----------------|--|
| AVW EQUIPMENT CO., INC.<br>105 S. 9TH AVENUE<br>MAYWOOD, IL 60153<br>Tel: 708-343-7738 Fax: 708-343-9065 | CHECKED BY                                                                       |          | PROJECT: Tire Shine