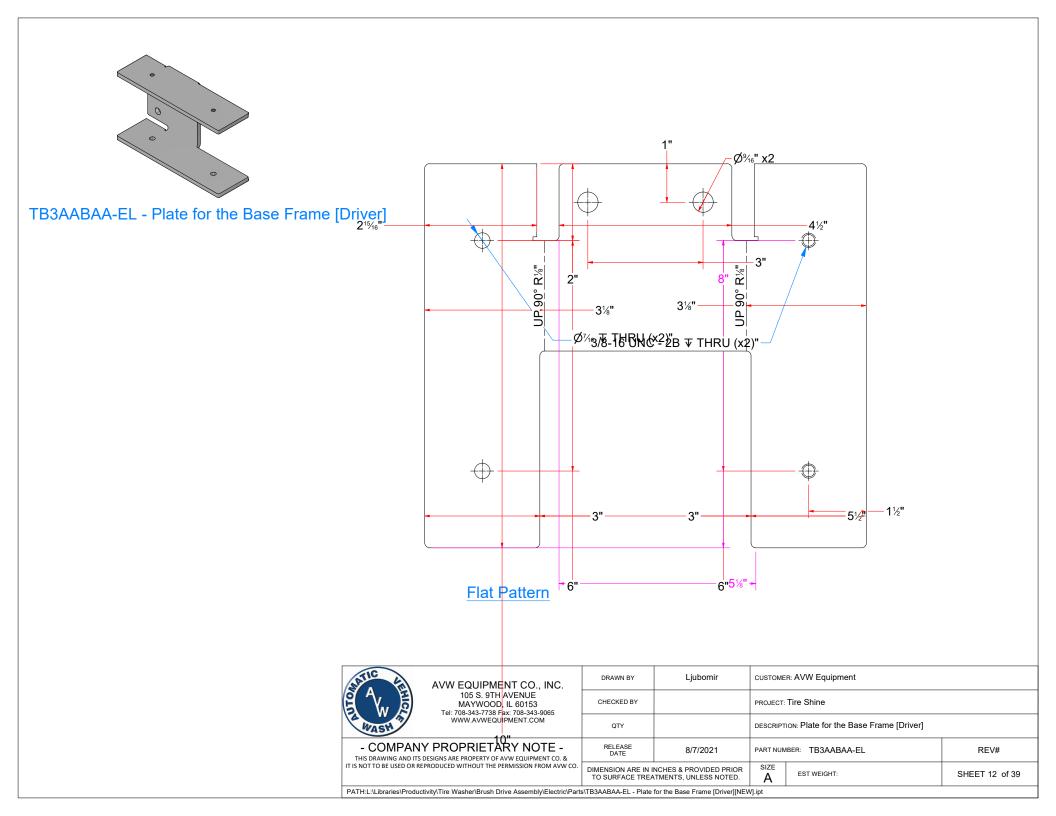

|      | Parts List |                                     |  |  |  |  |  |
|------|------------|-------------------------------------|--|--|--|--|--|
| ITEM | QTY        | DESCRIPTION                         |  |  |  |  |  |
| 1    | 1          | Rect. Tube #7Ga x 2" x 3" x 11" LG. |  |  |  |  |  |
| 2    | 1          | Unistrut 1/2" x 1-1/2" x 4"         |  |  |  |  |  |
| 3    | 1          | Plate for the Base Frame [Driver]   |  |  |  |  |  |
| 4    | 1          | Sq. Tub. Assem. 3-1/2" x 12"        |  |  |  |  |  |

### TB3AABA-EL - Base Frame for Brush Drive Assembly [Driver - EL]

PATH:L:\Libraries\Productivity\Tire Washer\Brush Drive Assembly\Electric\Parts\TB3AABA-EL - Base Frame for Brush Drive Assembly [Driver - EL].iam