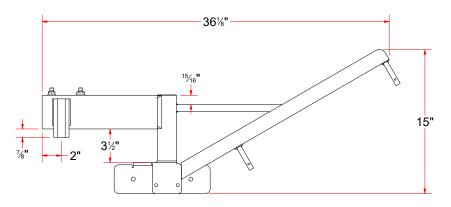

TB3AAA - Push Bar Assembly [Driver]

| AATIC 4                    | AVW EQUIPMENT CO., INC.                                                                                                                                                    | DRAWN BY   | Ljubomir                                         | CUSTOME                                 | CUSTOMER: AVW Equipment |                |
|----------------------------|----------------------------------------------------------------------------------------------------------------------------------------------------------------------------|------------|--------------------------------------------------|-----------------------------------------|-------------------------|----------------|
| € <b>^</b> , ₿             | 105 S. 9TH AVENUE<br>MAYWOOD, IL 60153<br>Tel: 708-343-7738 Fax: 708-343-9065                                                                                              | CHECKED BY |                                                  | PROJECT: Tire Shine                     |                         |                |
| WASH                       | WWW.AVWEQUIPMENT.COM                                                                                                                                                       | QTY        |                                                  | DESCRIPTION: Push Bar Assembly [Driver] |                         |                |
|                            | - COMPANY PROPRIETARY NOTE -<br>THIS DRAWING AND ITS DESIGNS ARE PROPERTY OF AVW EQUIPMENT CO. &<br>IT IS NOT TO BE USED OR REPRODUCED WITHOUT THE PERMISSION FROM AVW CO. |            | 8/7/2021                                         | PART NUMBER: TB3AAA REV#                |                         | REV#           |
| IT IS NOT TO BE USED OR RE |                                                                                                                                                                            |            | NCHES & PROVIDED PRIOR<br>ATMENTS, UNLESS NOTED. | SIZE<br>A                               | EST WEIGHT:             | SHEET 21 of 39 |
| PATH:L:\Libraries\Produc   | PATH:L:\Libraries\Productivity\Tire Washer\Push Bar Assembly\TB3AAA - Driver Push Bar Assembly.iam                                                                         |            |                                                  |                                         |                         |                |