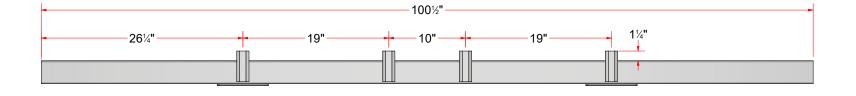

|  | A LEADER TO A LEADER                                                                                          | AVW EQUIPMENT CO., INC.<br>105 S. 9TH AVENUE<br>MAYWOOD, IL 60153<br>Tel: 708-343-7738 Fax: 708-343-9065<br>WWW.AVWEQUIPMENT.COM | DRAWN BY        | Ljubomir                                        | CUSTOME                  | CUSTOMER: AVW Equipment          |               |  |
|--|---------------------------------------------------------------------------------------------------------------|----------------------------------------------------------------------------------------------------------------------------------|-----------------|-------------------------------------------------|--------------------------|----------------------------------|---------------|--|
|  |                                                                                                               |                                                                                                                                  | CHECKED BY      |                                                 | PROJECT:                 | PROJECT: Tire Shine              |               |  |
|  |                                                                                                               |                                                                                                                                  | QTY             |                                                 | DESCRIPT                 | DESCRIPTION: Brush Support Frame |               |  |
|  | - COMPANY PROPRIETARY NOTE -<br>THIS DRAWING AND ITS DESIGNS ARE PROPERTY OF AVW EQUIPMENT CO. &              |                                                                                                                                  | RELEASE<br>DATE | 8/7/2021                                        | PART NUMBER: TB3AAC REV# |                                  | REV#          |  |
|  | IT IS NOT TO BE USED OR REP                                                                                   | PRODUCED WITHOUT THE PERMISSION FROM AVW CO.                                                                                     |                 | NCHES & PROVIDED PRIOR<br>TMENTS, UNLESS NOTED. | A EST WEIGHT: SHEET      |                                  | SHEET 7 of 39 |  |
|  | PATH:L:\Libraries\Productivity\Tire Washer\Brush Support Frame\TB3BC - Brush Support Frame With Unistruts.iam |                                                                                                                                  |                 |                                                 |                          |                                  |               |  |