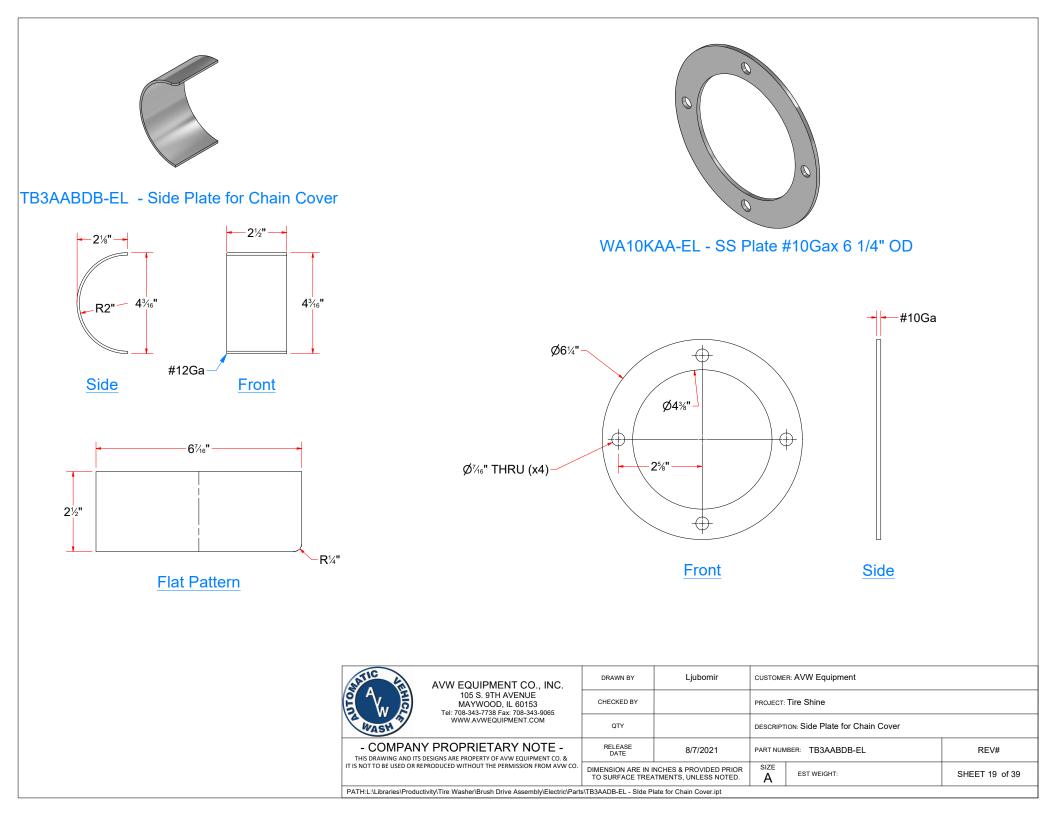

|                                                                                                  |                      |                                                   |         | Parts List                                  |               |
|--------------------------------------------------------------------------------------------------|----------------------|---------------------------------------------------|---------|---------------------------------------------|---------------|
|                                                                                                  |                      | ITEM                                              | QTY     | DESCRIPTI                                   |               |
|                                                                                                  |                      | 1                                                 | 2       | Side Plate for Chain Cove                   |               |
| 2 Rall                                                                                           |                      | 2                                                 | 1       | Chain Cover Front Panel                     | [Driver]      |
|                                                                                                  |                      |                                                   |         |                                             |               |
| TB3AABD-EL - Chain Cover [Driver - EL]                                                           |                      |                                                   |         |                                             |               |
| 3                                                                                                |                      |                                                   |         | Parts List                                  |               |
| (Nw)                                                                                             |                      | ITEM                                              | QTY     | DESCRIPT                                    | ION           |
| ° / /                                                                                            |                      | 1                                                 | 2       | Side Plate for Chain Cover                  |               |
| CW                                                                                               |                      | 3                                                 | 1       | Chain Cover Front Pane                      | . <u>.</u>    |
| 3BABD-EL - Chain Cover [Passenger - EL]                                                          |                      |                                                   |         |                                             |               |
| AVW EQUIPMENT CO., INC.                                                                          | DRAWN BY             | Ljubomir                                          | CUSTOM  | CUSTOMER: AVW Equipment PROJECT: Tire Shine |               |
|                                                                                                  | CHECKED BY           |                                                   | PROJECT |                                             |               |
| Tel: 708-343-7738 Fax: 708-343-9065<br>WWW.AVWEQUIPMENT.COM                                      | QTY                  |                                                   | DESCRIP | PTION: Chain Cover [Passenger - EL]         |               |
| - COMPANY PROPRIETARY NOTE -<br>THIS DRAWING AND ITS DESIGNS ARE PROPERTY OF AVW EQUIPMENT CO. & | RELEASE<br>DATE      | 8/7/2021                                          |         | MBER: TB3BABD-EL                            | REV#          |
| IT IS NOT TO BE USED OR REPRODUCED WITHOUT THE PERMISSION FROM AVW CO.                           |                      | INCHES & PROVIDED PRIOR<br>ATMENTS, UNLESS NOTED. | A       | EST WEIGHT:                                 | SHEET 17 of 3 |
| PATH:L:\Libraries\Productivity\Tire Washer\Brush Drive Assembly\Electric\Part                    | s\TB3BABD-EL - Chain | Cover [Passenger - EL].iam                        |         |                                             |               |