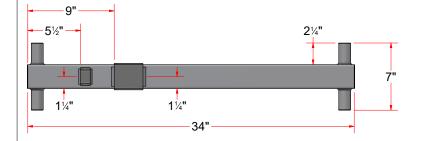

Parts List

| Exploded View<br>5<br>9 8 |
|---------------------------|

|      |     | Parts List                         |
|------|-----|------------------------------------|
| ITEM | QTY | DESCRIPTION                        |
| 1    | 1   | Frame For Driver Push Bar Assembly |
| 2    | 1   | Roller Guide Set                   |
| 3    | 1   | Top Plastic Cover [Driver]         |
| 4    | 1   | Bumper Plate 10"                   |
| 5    | 1   | 4-1/2" Stub Shaft                  |
| 6    | 1   | TAPPED BASE BEARING 1 1/4"         |
| 7    | 2   | FLAT HEAD SCREW 3/8"-16x3/4"       |
| 8    | 4   | 3/8" - 16 x 1 1/4" UNC Hex Screw   |
| 9    | 6   | 3/8"-16 18-8ss Heavy Hex Nut       |
| 11   | 2   | 7/16" - 14 x 1.13" UNC Hex Screw   |
| 14   | 2   | Flat Head Screw 3/8"-16 x 1-1/4"   |

TB3AAA - Push Bar Assembly [Driver]

| AATIC 4                    | AVW EQUIPMENT CO., INC.                                                                                                                                                    | DRAWN BY   | Ljubomir                                         | CUSTOME                                 | CUSTOMER: AVW Equipment |                |
|----------------------------|----------------------------------------------------------------------------------------------------------------------------------------------------------------------------|------------|--------------------------------------------------|-----------------------------------------|-------------------------|----------------|
| € <b>^</b> , ₿             | 105 S. 9TH AVENUE<br>MAYWOOD, IL 60153<br>Tel: 708-343-7738 Fax: 708-343-9065                                                                                              | CHECKED BY |                                                  | PROJECT: Tire Shine                     |                         |                |
| WASH                       | WWW.AVWEQUIPMENT.COM                                                                                                                                                       | QTY        |                                                  | DESCRIPTION: Push Bar Assembly [Driver] |                         |                |
|                            | - COMPANY PROPRIETARY NOTE -<br>THIS DRAWING AND ITS DESIGNS ARE PROPERTY OF AVW EQUIPMENT CO. &<br>IT IS NOT TO BE USED OR REPRODUCED WITHOUT THE PERMISSION FROM AVW CO. |            | 8/7/2021                                         | PART NUMBER: TB3AAA REV#                |                         | REV#           |
| IT IS NOT TO BE USED OR RE |                                                                                                                                                                            |            | NCHES & PROVIDED PRIOR<br>ATMENTS, UNLESS NOTED. | SIZE<br>A                               | EST WEIGHT:             | SHEET 21 of 39 |
| PATH:L:\Libraries\Produc   | PATH:L:\Libraries\Productivity\Tire Washer\Push Bar Assembly\TB3AAA - Driver Push Bar Assembly.iam                                                                         |            |                                                  |                                         |                         |                |