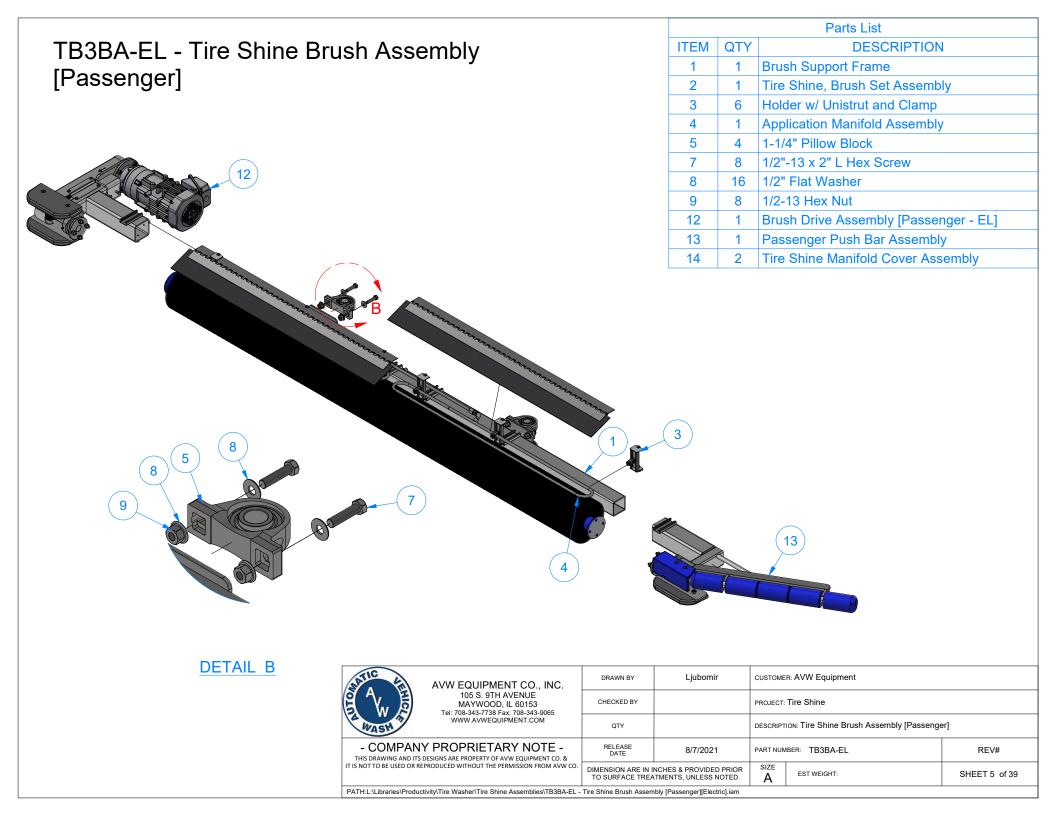

# TB3BA-EL - Tire Shine Brush Assembly [Passenger]

|--|

| A A A A A A A A A A A A A A A A A A A                              | AVW EQUIPMENT CO., INC.<br>105 S. 9TH AVENUE<br>MAYWOOD, IL 60153<br>Tel: 708-343-7738 Fax: 708-343-9065<br>www.avwequipment.com | DRAWN BY   | Ljubomir                                       | CUSTOME                    | CUSTOMER: AVW Equipment                            |               |  |
|--------------------------------------------------------------------|----------------------------------------------------------------------------------------------------------------------------------|------------|------------------------------------------------|----------------------------|----------------------------------------------------|---------------|--|
|                                                                    |                                                                                                                                  | CHECKED BY |                                                | PROJECT:                   | PROJECT: Tire Shine                                |               |  |
|                                                                    |                                                                                                                                  | QTY        |                                                | DESCRIPT                   | DESCRIPTION: Tire Shine Brush Assembly [Passenger] |               |  |
|                                                                    | - COMPANY PROPRIETARY NOTE -                                                                                                     |            | 8/7/2021                                       | PART NUMBER: TB3BA-EL REV# |                                                    | REV#          |  |
| IT IS NOT TO BE USED OR REPRODUCED WITHOUT THE PERMISSION FROM AVW |                                                                                                                                  |            | NCHES & PROVIDED PRIOR<br>MENTS, UNLESS NOTED. | SIZE EST WEIGHT: SHEET 6   |                                                    | SHEET 6 of 39 |  |
| PATH:L:\Libraries\Produc                                           | PATH:L:\Libraries\Productivity/Tire Washer\Tire Shine Assemblies\TB3BA-EL - Tire Shine Brush Assembly [Passenger][Electric].iam  |            |                                                |                            |                                                    |               |  |

26<sup>7</sup>/16"

| _ |            |     |                                    |  |  |  |  |
|---|------------|-----|------------------------------------|--|--|--|--|
|   | Parts List |     |                                    |  |  |  |  |
|   | ITEM       | QTY | DESCRIPTION                        |  |  |  |  |
|   | 1          | 2   | Plate #1/4" x 6 11/16" x 6 11/16"  |  |  |  |  |
|   | 2          | 4   | Unistrut 4" LG                     |  |  |  |  |
|   | 3          | 1   | Sq.Tubing [7 Ga.] 3" x 100 1/2" LG |  |  |  |  |