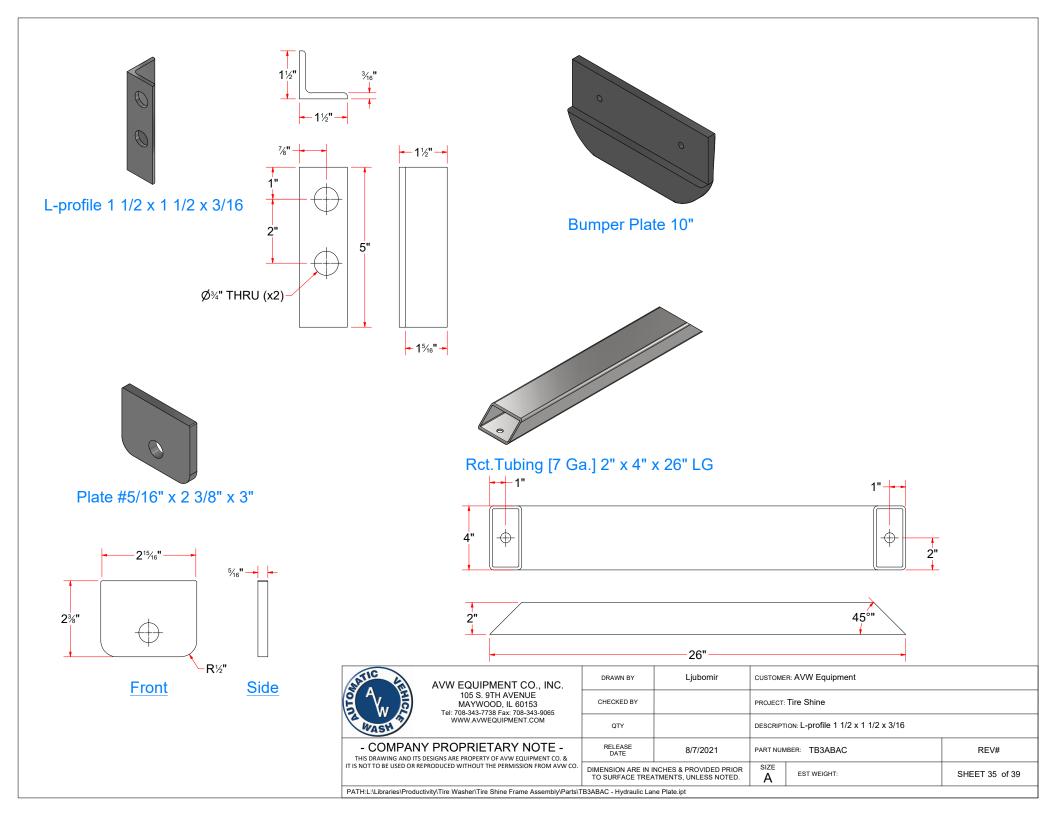

TB3AABC-EL - Bumper Plate 10"

### TB3AABE-EL - Support Bracket For Chain Guard

| MATIC LE                                                              | AVW EQUIPMENT CO., INC.                                                       | DRAWN BY   | Ljubomir                                         | CUSTOME   | ER: AVW Equipment      |             |
|-----------------------------------------------------------------------|-------------------------------------------------------------------------------|------------|--------------------------------------------------|-----------|------------------------|-------------|
| € ^, <i>₿</i>                                                         | 105 S. 9TH AVENUE<br>MAYWOOD, IL 60153<br>Tel: 708-343-7738 Fax: 708-343-9065 | CHECKED BY |                                                  | PROJECT:  | : Tire Shine           |             |
| WASH                                                                  | WWW.AVWEQUIPMENT.COM                                                          | QTY        |                                                  | DESCRIPT  | TION: Bumper Plate 10" |             |
|                                                                       | - COMPANY PROPRIETARY NOTE -                                                  |            | 8/7/2021                                         | PART NUM  | MBER: TB3AABC-EL       | REV#        |
| T IS NOT TO BE USED OD REPRODUCED WITHOUT THE REPAIRSION FROM AVAILOO |                                                                               |            | NCHES & PROVIDED PRIOR<br>ATMENTS, UNLESS NOTED. | SIZE<br>A | EST WEIGHT:            | SHEET 16 of |