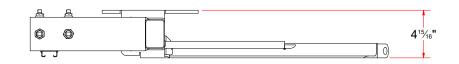

TB3AAA - Push Bar Assembly [Driver]

| AATIC 4                    | AVW EQUIPMENT CO., INC.                                                                                                                                                    | DRAWN BY   | Ljubomir                                         | CUSTOME                                 | CUSTOMER: AVW Equipment |                |
|----------------------------|----------------------------------------------------------------------------------------------------------------------------------------------------------------------------|------------|--------------------------------------------------|-----------------------------------------|-------------------------|----------------|
| € <b>^</b> , ₿             | 105 S. 9TH AVENUE<br>MAYWOOD, IL 60153<br>Tel: 708-343-7738 Fax: 708-343-9065                                                                                              | CHECKED BY |                                                  | PROJECT: Tire Shine                     |                         |                |
| WASH                       | WWW.AVWEQUIPMENT.COM                                                                                                                                                       | QTY        |                                                  | DESCRIPTION: Push Bar Assembly [Driver] |                         |                |
|                            | - COMPANY PROPRIETARY NOTE -<br>THIS DRAWING AND ITS DESIGNS ARE PROPERTY OF AVW EQUIPMENT CO. &<br>IT IS NOT TO BE USED OR REPRODUCED WITHOUT THE PERMISSION FROM AVW CO. |            | 8/7/2021                                         | PART NUMBER: TB3AAA REV#                |                         | REV#           |
| IT IS NOT TO BE USED OR RE |                                                                                                                                                                            |            | NCHES & PROVIDED PRIOR<br>ATMENTS, UNLESS NOTED. | SIZE<br>A                               | EST WEIGHT:             | SHEET 21 of 39 |
| PATH:L:\Libraries\Produc   | PATH:L:\Libraries\Productivity\Tire Washer\Push Bar Assembly\TB3AAA - Driver Push Bar Assembly.iam                                                                         |            |                                                  |                                         |                         |                |