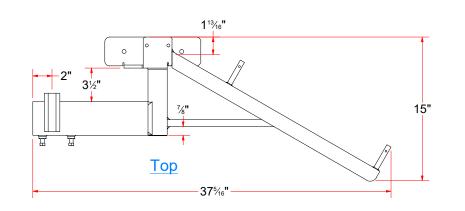

AAAA - Frame For Driver Push Bar Assembly



|      | -   | Parts List                               |
|------|-----|------------------------------------------|
| ITEM | QTY | DESCRIPTION                              |
| 1    | 2   | Support Bracket for Roller Guide Shaft   |
| 2    | 1   | Angle #3/16" x 1 1/2" x 1 1/2" x 14" LG. |
| 3    | 4   | SQUARE BOLT - 3/8"-16 x 3/4" L           |
| 4    | 1   | Unistrut 1/2" x 1-1/2" x 4"              |
| 5    | 1   | Bearing Support Plate [Driver]           |
| 6    | 1   | Sq. Tub. Assem. 3-1/2" x 12"             |
| 7    | 1   | Rct.Tubing [7 Ga.] 2" x 3" x 7" LG.      |
| 8    | 1   | Support Plate #3/16 x 1 1/2" x 1 1/2"    |
| 9    | 1   | Support Shaft 3/4" x 12-1/2"             |
| 10   | 1   | Sheet Metal [18 Ga.] 1 7/8" x 2 7/8"     |





Back

|  | MATIC 4                                                                                                                                                                    | AVW EQUIPMENT CO., INC.                                                                                            | DRAWN BY        | Ljubomir                                        | CUSTOME                                         | R: AVW Equipment |                |
|--|----------------------------------------------------------------------------------------------------------------------------------------------------------------------------|--------------------------------------------------------------------------------------------------------------------|-----------------|-----------------------------