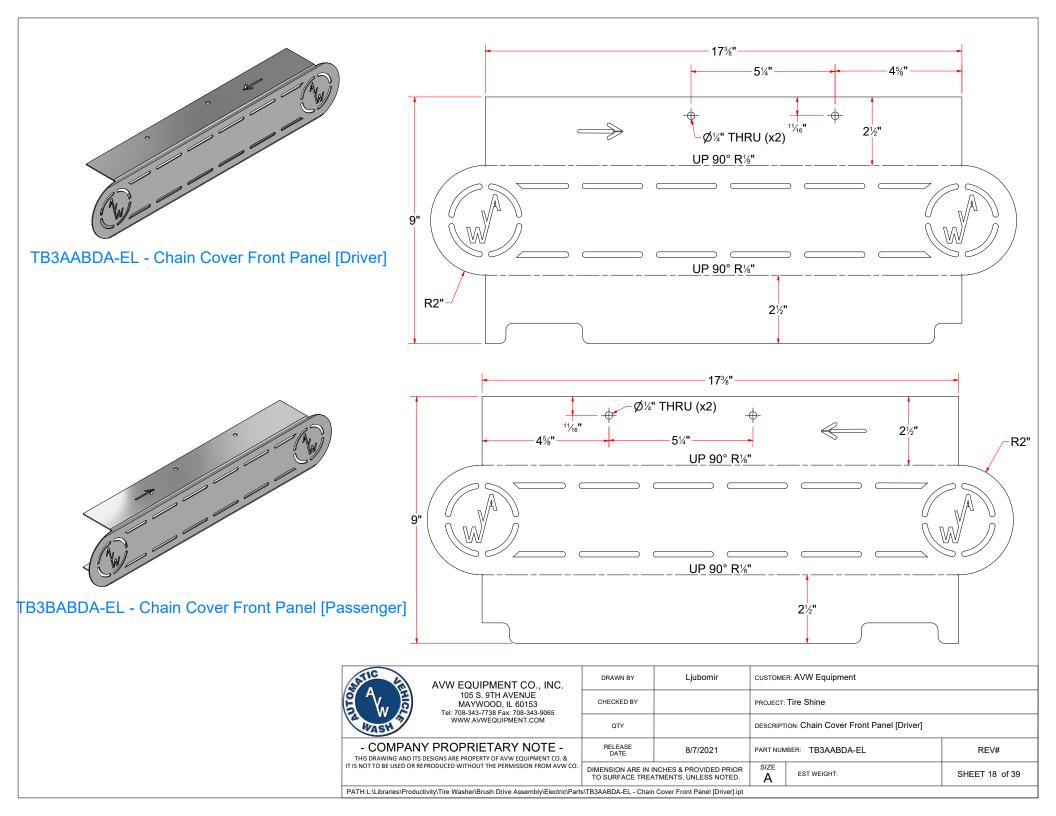

|                                                                                                  |                      |                                                   |         | Parts List                                  |               |
|--------------------------------------------------------------------------------------------------|----------------------|---------------------------------------------------|---------|---------------------------------------------|---------------|
|                                                                                                  |                      | ITEM                                              | QTY     | DESCRIPTI                                   |               |
|                                                                                                  |                      | 1                                                 | 2       | Side Plate for Chain Cove                   |               |
| 2 Rall                                                                                           |                      | 2                                                 | 1       | Chain Cover Front Panel                     | [Driver]      |
|                                                                                                  |                      |                                                   |         |                                             |               |
| TB3AABD-EL - Chain Cover [Driver - EL]                                                           |                      |                                                   |         |                                             |               |
| 3                                                                                                |                      |                                                   |         | Parts List                                  |               |
| (Nw)                                                                                             |                      | ITEM                                              | QTY     | DESCRIPT                                    | ION           |
| ° / /                                                                                            |                      | 1                                                 | 2       | Side Plate for Chain Cover                  |               |
| CW                                                                                               |                      | 3                                                 | 1       | Chain Cover Front Pane                      | . <u>.</u>    |
| 3BABD-EL - Chain Cover [Passenger - EL]                                                          |                      |                                                   |         |                                             |               |
| AVW EQUIPMENT CO., INC.                                                                          | DRAWN BY             | Ljubomir                                          | CUSTOM  | CUSTOMER: AVW Equipment PROJECT: Tire Shine |               |
|                                                                                                  | CHECKED BY           |                                                   | PROJECT |                                             |               |
| Tel: 708-343-7738 Fax: 708-343-9065<br>WWW.AVWEQUIPMENT.COM                                      | QTY                  |                                                   | DESCRIP | PTION: Chain Cover [Passenger - EL]         |               |
| - COMPANY PROPRIETARY NOTE -<br>THIS DRAWING AND ITS DESIGNS ARE PROPERTY OF AVW EQUIPMENT CO. & | RELEASE<br>DATE      | 8/7/2021                                          |         | MBER: TB3BABD-EL                            | REV#          |
| IT IS NOT TO BE USED OR REPRODUCED WITHOUT THE PERMISSION FROM AVW CO.                           |                      | INCHES & PROVIDED PRIOR<br>ATMENTS, UNLESS NOTED. | A       | EST WEIGHT:                                 | SHEET 17 of 3 |
| PATH:L:\Libraries\Productivity\Tire Washer\Brush Drive Assembly\Electric\Part                    | s\TB3BABD-EL - Chain | Cover [Passenger - EL].iam                        |         |                                             |               |