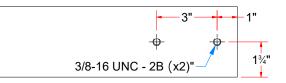

| TB3AAAAA - So | . Tub. Assem. | 3-1/2" x | 12" |
|---------------|---------------|----------|-----|
|---------------|---------------|----------|-----|

| ELLIC ARE                    | AVW EQUIPMENT CO., INC.                                                       | DRAWN BY        | Ljubomir               | CUSTOME   | R: AVW Equipment                   |               |
|------------------------------|-------------------------------------------------------------------------------|-----------------|------------------------|-----------|------------------------------------|---------------|
| € ^, <i>B</i>                | 105 S. 9TH AVENUE<br>MAYWOOD, IL 60153<br>Tel: 708-343-7738 Fax: 708-343-9065 | CHECKED BY      |                        | PROJECT:  | Tire Shine                         |               |
| WASH                         | WWW.AVWEQUIPMENT.COM                                                          | QTY             |                        | DESCRIPT  | TION: Sq. Tub. Assem. 3-1/2" x 12" |               |
| - COMPANY PROPRIETARY NOTE - |                                                                               | RELEASE<br>DATE | 8/7/2021               | PART NUM  | IBER: TB3AAAAA                     | REV#          |
| IT IS NOT TO BE USED OR R    | EPRODUCED WITHOUT THE PERMISSION FROM AVW CO.                                 |                 | NCHES & PROVIDED PRIOR | SIZE<br>A | EST WEIGHT:                        | SHEET 14 of 3 |