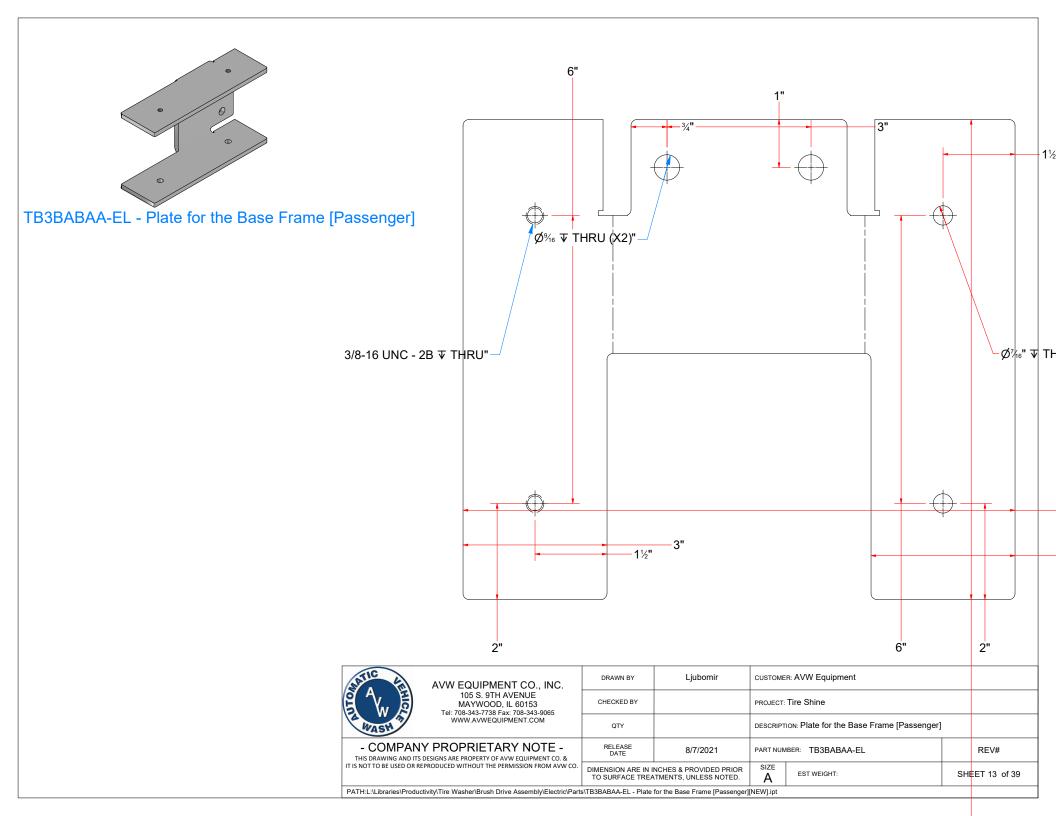

|                      | Parts List |   |                                      |  |  |  |  |  |
|----------------------|------------|---|--------------------------------------|--|--|--|--|--|
| ITEM QTY DESCRIPTION |            |   |                                      |  |  |  |  |  |
|                      | 1          | 1 | Rect. Tube #7Ga x 2" x 3" x 11" LG.  |  |  |  |  |  |
|                      | 2          | 1 | Plate for the Base Frame [Passenger] |  |  |  |  |  |
|                      | 4          | 1 | Sq. Tub. Assem. 3-1/2" x 12"         |  |  |  |  |  |
|                      | 5          | 1 | Unistrut 1/2" x 1-1/2" x 4"          |  |  |  |  |  |

TB3BABA-EL - Base Frame for Brush Drive Assembly [Passenger - EL]

| MATIC 4                                                                                                                                              | AVW EQUIPMENT CO., INC.<br>105 S. 9TH AVENUE<br>MAYWOOD, IL 60153<br>Tel: 708-343-7738 Fax: 708-343-9065<br>www.avwequipment.com | DRAWN BY        | Ljubomir                                        | CUSTOME                                                           | CUSTOMER: AVW Equipment |                |  |
|------------------------------------------------------------------------------------------------------------------------------------------------------|----------------------------------------------------------------------------------------------------------------------------------|-----------------|-------------------------------------------------|-------------------------------------------------------------------|-------------------------|----------------|--|
| OF A CONTROL                                                                                                                                         |                                                                                                                                  | CHECKED BY      |                                                 | PROJECT:                                                          | PROJECT: Tire Shine     |                |  |
| WASH                                                                                                                                                 |                                                                                                                                  | QTY             |                                                 | DESCRIPTION: Base Frame for Brush Drive Assembly [Passenger - EL] |                         |                |  |
| - COMPANY PROPRIETARY NOTE -                                                                                                                         |                                                                                                                                  | RELEASE<br>DATE | 8/7/2021                                        | PART NUMBER: TB3BABA-EL REV#                                      |                         | REV#           |  |
| IT IS NOT TO BE USED OR RE                                                                                                                           | PRODUCED WITHOUT THE PERMISSION FROM AVW CO.                                                                                     |                 | NCHES & PROVIDED PRIOR<br>TMENTS, UNLESS NOTED. | A EST WEIGHT: SHEET                                               |                         | SHEET 11 of 39 |  |
| PATH:L:\Libraries\Productivity\Tire Washer\Brush Drive Assembly{Electric\Parts\TB3BABA-EL - Base Frame for Brush Drive Assembly [Passenger - EL].iam |                                                                                                                                  |                 |                                                 |                                                                   |                         |                |  |