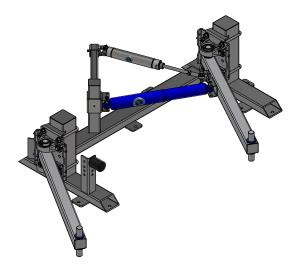

SIZE EST WEIGHT:                                                                       | SHEET 30 of 39   |
| PATH:L:\Libraries\Productivity\Tire Washer\Push Bar Assembly\Parts\TB3ABD -                                                                |                  |                                          |       |                                                                                        |                  |
|                                                                                                                                            |                  |                                          |       |                                                                                        |                  |



TB3AB - Tire Dressing Frame Assembly [Driver]



TB3BB - Tire Dressing Frame Assembly [Passenger]







ITEM

QTY

Parts List

DESCRIPTION

| DODD Tire Dressing Frame Assembly