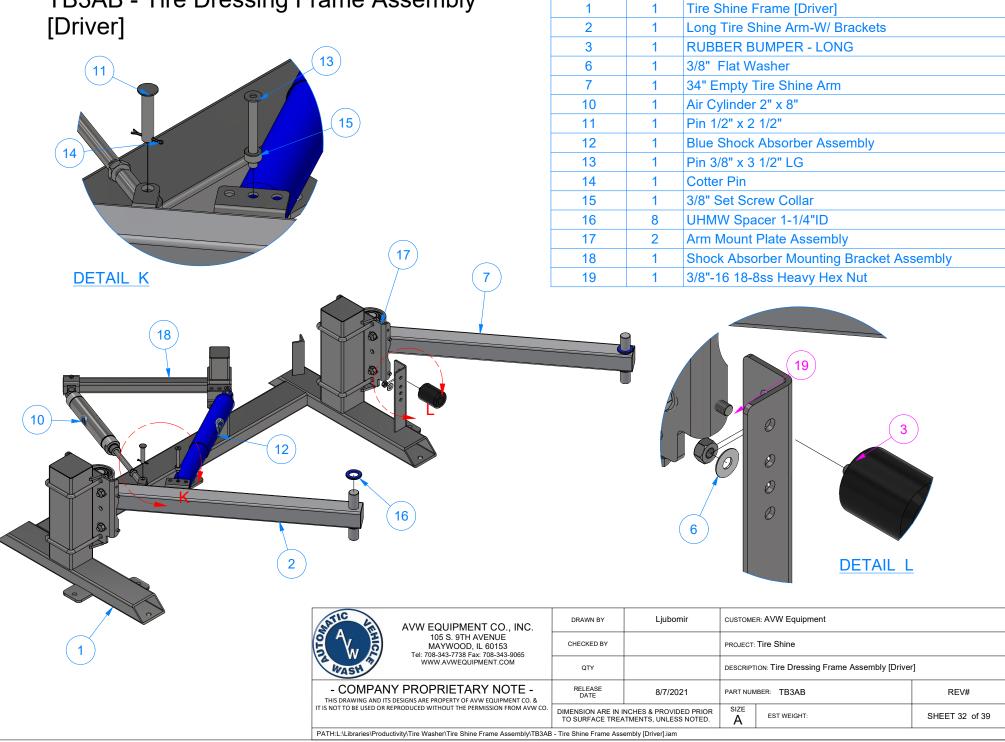

| SHEET 30 of 39   |
| PATH:L:\Libraries\Productivity\Tire Washer\Push Bar Assembly\Parts\TB3ABD -                                                                |                  |                                          |       |                                                                                        |                  |
|                                                                                                                                            |                  |                                          |       |                                                                                        |                  |



TB3AB - Tire Dressing Frame Assembly [Driver]



TB3BB - Tire Dressing Frame Assembly [Passenger]







ITEM

QTY

Parts List

DESCRIPTION

| DODD Tire Dressing Frame Assembly