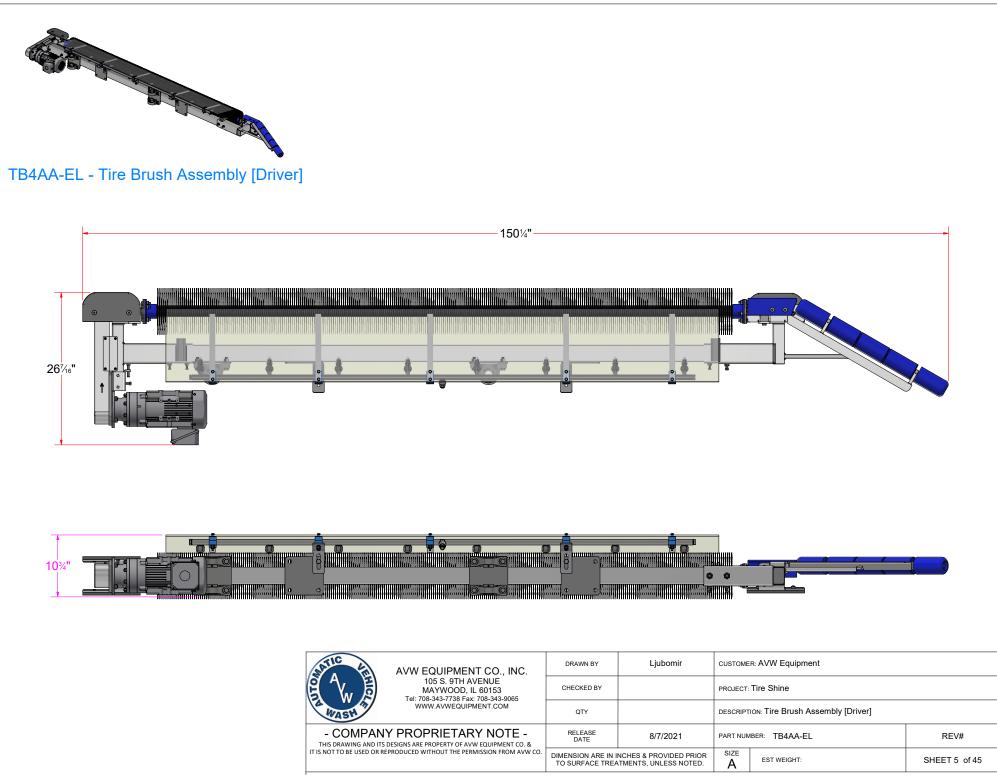

PATH:L:\Libraries\Productivity\Tire Washer\Tire Shine Assemblies\TB4AA-EL - Tire Brush Assembly [Driver].iam

PATH:L:\Libraries\Productivity\Tire Washer\Tire Shine Assemblies\TB4AA-EL - Tire Brush Assembly [Driver].iam