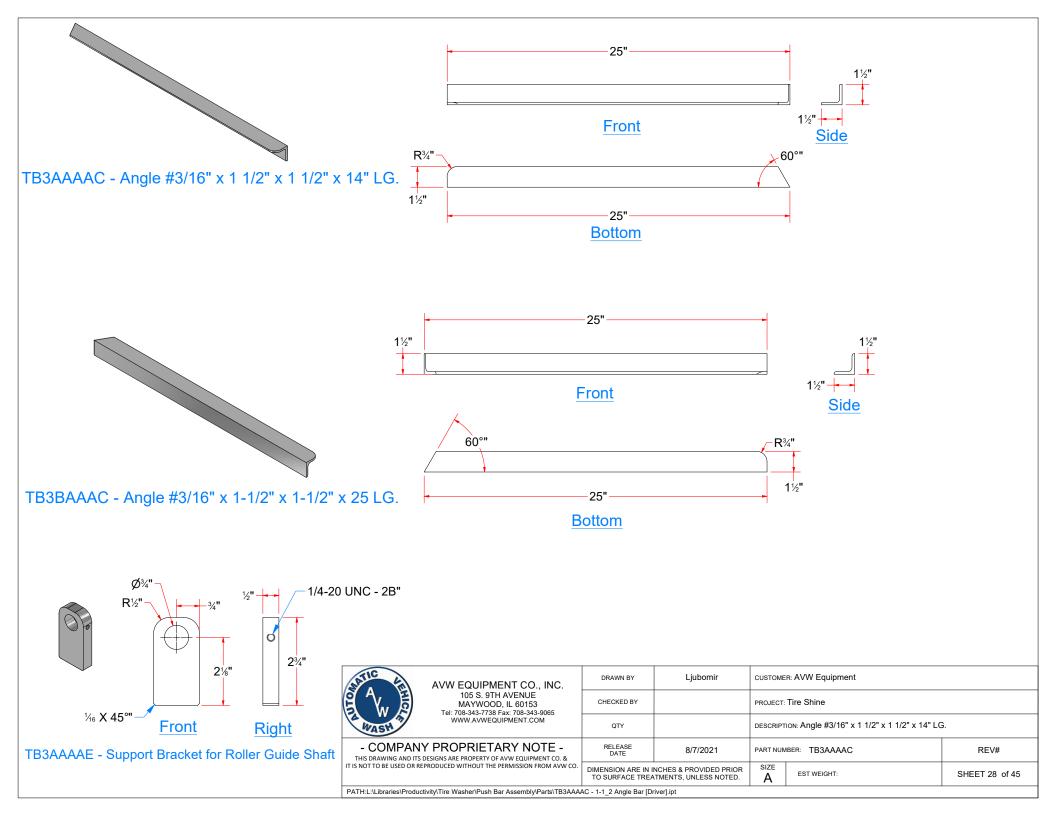

| PART NUM  | PART NUMBER: TB3AAAA REV#                       |                |  |  |
| IT IS NOT TO BE USED OR REP                                                                      | PRODUCED WITHOUT THE PERMISSION FROM AVW CO.                                  |                        | NCHES & PROVIDED PRIOR<br>TMENTS, UNLESS NOTED. | size<br>A | EST WEIGHT:                                     | SHEET 25 of 45 |  |  |
| PATH:L:\Libraries\Product                                                                        | ivity\Tire Washer\Push Bar Assembly\Parts\TB3AAA                              | - Frame For Driver Pus | h Bar Assembly.iam                              |           |                                                 |                |  |  |











| AVW EQUIPMENT CO., INC.                                                                                  | DRAWN BY                                                                         | Ljubomir | CUSTOMER: AVW Equipment   |                                                             |               |  |  |
|----------------------------------------------------------------------------------------------------------|----------------------------------------------------------------------------------|----------|---------------------------|-------------------------------------------------------------|---------------|--|--|
| AVW EQUIPMENT CO., INC.<br>105 S. 9TH AVENUE<br>MAYWOOD, IL 60153<br>Tel: 708-343-7738 Fax: 708-343-9065 | CHECKED BY