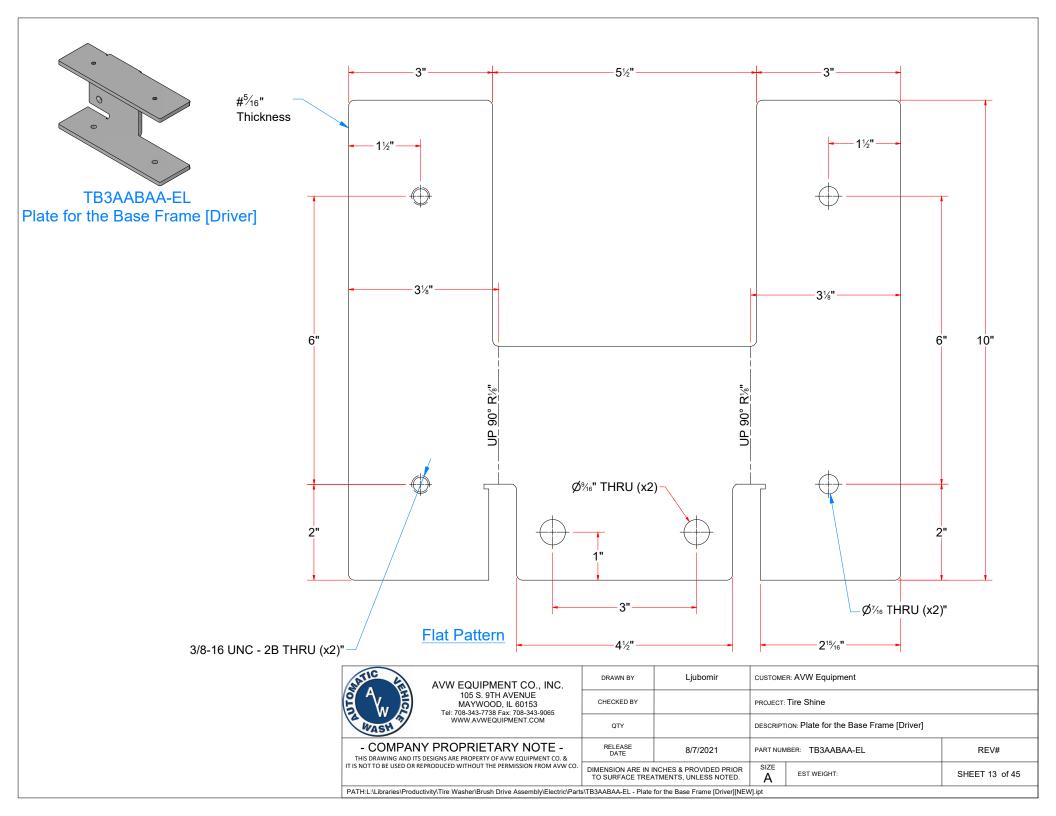

|                      | Parts List |                                     |  |  |  |  |  |  |
|----------------------|------------|-------------------------------------|--|--|--|--|--|--|
| ITEM QTY DESCRIPTION |            |                                     |  |  |  |  |  |  |
| 1                    | 1          | Rect. Tube #7Ga x 2" x 3" x 11" LG. |  |  |  |  |  |  |
| 2                    | 1          | Unistrut 1/2" x 1-1/2" x 4"         |  |  |  |  |  |  |
| 3                    | 1          | Plate for the Base Frame [Driver]   |  |  |  |  |  |  |
| 4                    | 1          | Sq. Tub. Assem. 3-1/2" x 12"        |  |  |  |  |  |  |

#### TB3AABA-EL - Base Frame for Brush Drive Assembly [Driver - EL]

|      |     | Parts List                           |
|------|-----|--------------------------------------|
| ITEM | QTY | DESCRIPTION                          |
| 1    | 1   | Rect. Tube #7Ga x 2" x 3" x 11" LG.  |
| 2    | 1   | Plate for the Base Frame [Passenger] |
| 3    | 1   | Sq. Tub. Assem. 3-1/2" x 12"         |
| 4    | 1   | Unistrut 1/2" x 1-1/2" x 4"          |