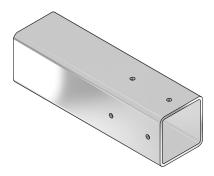

|      |     | Parts List                          |
|------|-----|-------------------------------------|
| ITEM | QTY | DESCRIPTION                         |
| 1    | 1   | Sq. Tubing 3 1/2" x 3/16" x 12" LG. |
| 2    | 4   | 3/8"-16 18-8ss Heavy Hex Nut        |

| TB3AAAAA - So | . Tub. Assem. | 3-1/2" x | 12" |
|---------------|---------------|----------|-----|
|---------------|---------------|----------|-----|

| AVW EQUIPMENT CO., INC.<br>105 S. 9TH AVENUE<br>MAYWOOD, IL 60153<br>Tei: 708-343-7738 Fax: 708-343-9065<br>Tei: 708-343-7738 Fax: 708-343-9065                            | AVW EQUIPMENT CO., INC. | DRAWN BY        | Ljubomir                                                         | CUSTOMER: AVW Equipment                   |                |      |  |
|----------------------------------------------------------------------------------------------------------------------------------------------------------------------------|-------------------------|-----------------|------------------------------------------------------------------|-------------------------------------------|----------------|------|--|
|                                                                                                                                                                            | CHECKED BY              |                 | PROJECT: Tire Shine                                              |                                           |                |      |  |
| WASH                                                                                                                                                                       | WWW.AVWEQUIPMENT.COM    | QTY             |                                                                  | DESCRIPTION: Sq. Tub. Assem. 3-1/2" x 12" |                |      |  |
| - COMPANY PROPRIETARY NOTE -<br>THIS DRAWING AND ITS DESIGNS ARE PROPERTY OF AVW EQUIPMENT CO. &<br>IT IS NOT TO BE USED OR REPRODUCED WITHOUT THE PERMISSION FROM AVW CO. |                         | RELEASE<br>DATE | 8/7/2021                                                         | PART NUMBER: TB3AAAAA REV#                |                | REV# |  |
|                                                                                                                                                                            |                         |                 | CHES & PROVIDED PRIOR SIZE<br>MENTS, UNLESS NOTED. A EST WEIGHT: |                                           | SHEET 15 of 45 |      |  |