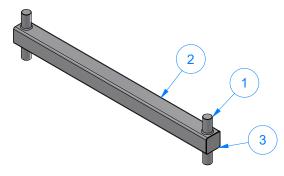

|  |
| 2    | 1          | Sq. Tube 2-1/2" x 34"LG              |  |  |  |  |  |
| 3    | 2          | Sheet Metal #18Ga. x 2 3/8" x 2 3/8" |  |  |  |  |  |
| 4    | 1          | Mount, for air cylinder              |  |  |  |  |  |
| 5    | 1          | Shock Absorber Bracket               |  |  |  |  |  |



Long Tire Shine Arm-W/ Brackets



| Parts List |     |                                      |  |  |  |  |  |
|------------|-----|--------------------------------------|--|--|--|--|--|
| ITEM       | QTY | DESCRIPTION                          |  |  |  |  |  |
| 1          | 2   | Round Bar 1 1/4" O.D. x 7" LG.       |  |  |  |  |  |
| 2          | 1   | Sq. Tube 2-1/2" x 34"LG              |  |  |  |  |  |
| 3          | 2   | Sheet Metal #18Ga. x 2 3/8" x 2 3/8" |  |  |  |  |  |



34" Empty Tire Shine Arm



| AVW EQUIPMENT CO., INC.   | DRAWN BY                                                                                                                   | Ljubomir | CUSTOMER: AVW Equipment                         |                                              |              |                |
|---------------------------|----------------------------------------------------------------------------------------------------------------------------|----------|-------------------------------------------------|----------------------------------------------|--------------|----------------|
|                           | 105 S. 9TH AVENUE<br>MAYWOOD, IL 60153<br>Tel: 708-343-7738 Fax: 708-343-9065<br>WWW.AVWEQUIPMENT.COM                      |          |