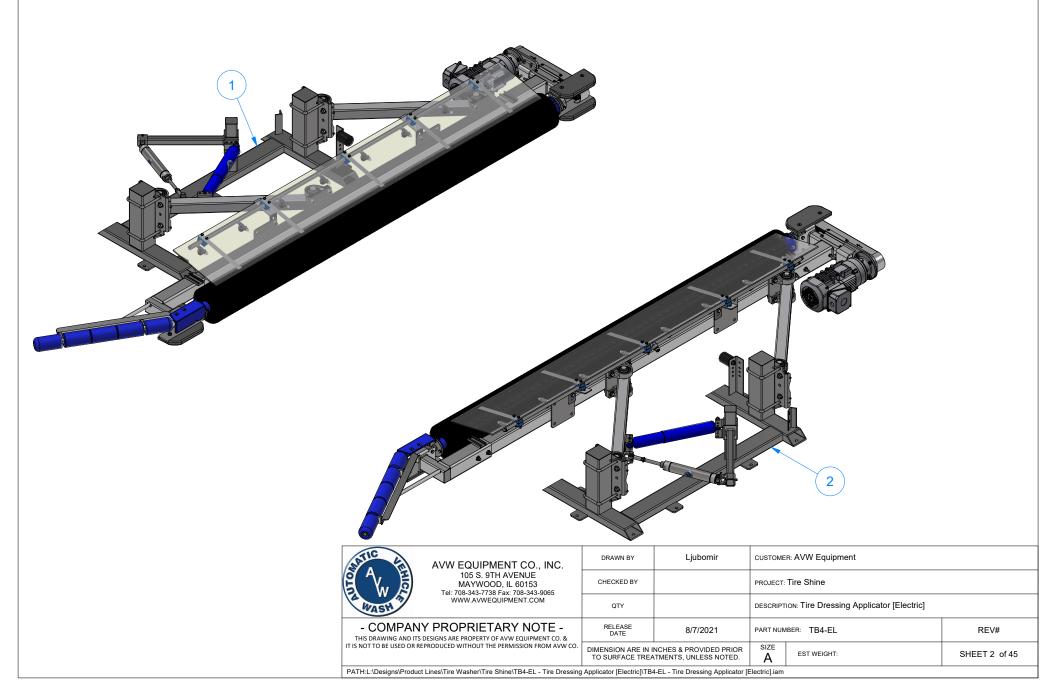

TB4-EL - Tire Dressing Applicator [Electric]

|      |     | Parts List                                |
|------|-----|-------------------------------------------|
| ITEM | QTY | DESCRIPTION                               |
| 1    | 1   | Tire Dressing Applicator [Driver Side]    |
| 2    | 1   | Tire Dressing Applicator [Passenger Side] |