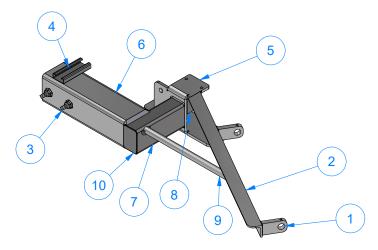

| Exploded View<br>5<br>9 8 |
|---------------------------|

| Parts List |     |                                    |  |  |  |  |
|------------|-----|------------------------------------|--|--|--|--|
| ITEM       | QTY | DESCRIPTION                        |  |  |  |  |
| 1          | 1   | Frame For Driver Push Bar Assembly |  |  |  |  |
| 2          | 1   | Roller Guide Set                   |  |  |  |  |
| 3          | 1   | Top Plastic Cover [Driver]         |  |  |  |  |
| 4          | 1   | Bumper Plate 10"                   |  |  |  |  |
| 5          | 1   | 4-1/2" Stub Shaft                  |  |  |  |  |
| 6          | 1   | Tapped Base Bearing 1-1/4"         |  |  |  |  |
| 7          | 2   | FLAT HEAD SCREW 3/8"-16x3/4"       |  |  |  |  |
| 8          | 4   | 3/8" - 16 x 1 1/4" UNC Hex Screw   |  |  |  |  |
| 9          | 6   | 3/8"-16 18-8ss Heavy Hex Nut       |  |  |  |  |
| 11         | 2   | 7/16" - 14 x 1.13" UNC Hex Screw   |  |  |  |  |
| 14         | 2   | Flat Head Screw 3/8"-16 x 1-1/4"   |  |  |  |  |