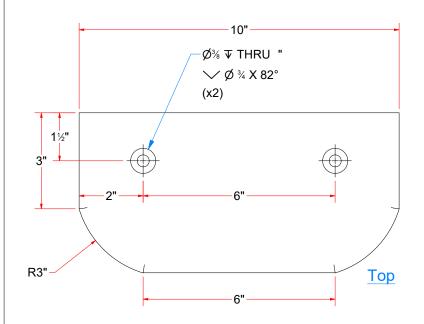

|                      | Parts List |                                     |  |  |  |  |  |  |
|----------------------|------------|-------------------------------------|--|--|--|--|--|--|
| ITEM QTY DESCRIPTION |            |                                     |  |  |  |  |  |  |
| 1                    | 1          | Rect. Tube #7Ga x 2" x 3" x 11" LG. |  |  |  |  |  |  |
| 2                    | 1          | Unistrut 1/2" x 1-1/2" x 4"         |  |  |  |  |  |  |
| 3                    | 1          | Plate for the Base Frame [Driver]   |  |  |  |  |  |  |
| 4                    | 1          | Sq. Tub. Assem. 3-1/2" x 12"        |  |  |  |  |  |  |

#### TB3AABA-EL - Base Frame for Brush Drive Assembly [Driver - EL]

|      |     | Parts List                           |
|------|-----|--------------------------------------|
| ITEM | QTY | DESCRIPTION                          |
| 1    | 1   | Rect. Tube #7Ga x 2" x 3" x 11" LG.  |
| 2    | 1   | Plate for the Base Frame [Passenger] |
| 3    | 1   | Sq. Tub. Assem. 3-1/2" x 12"         |
| 4    | 1   | Unistrut 1/2" x 1-1/2" x 4"          |