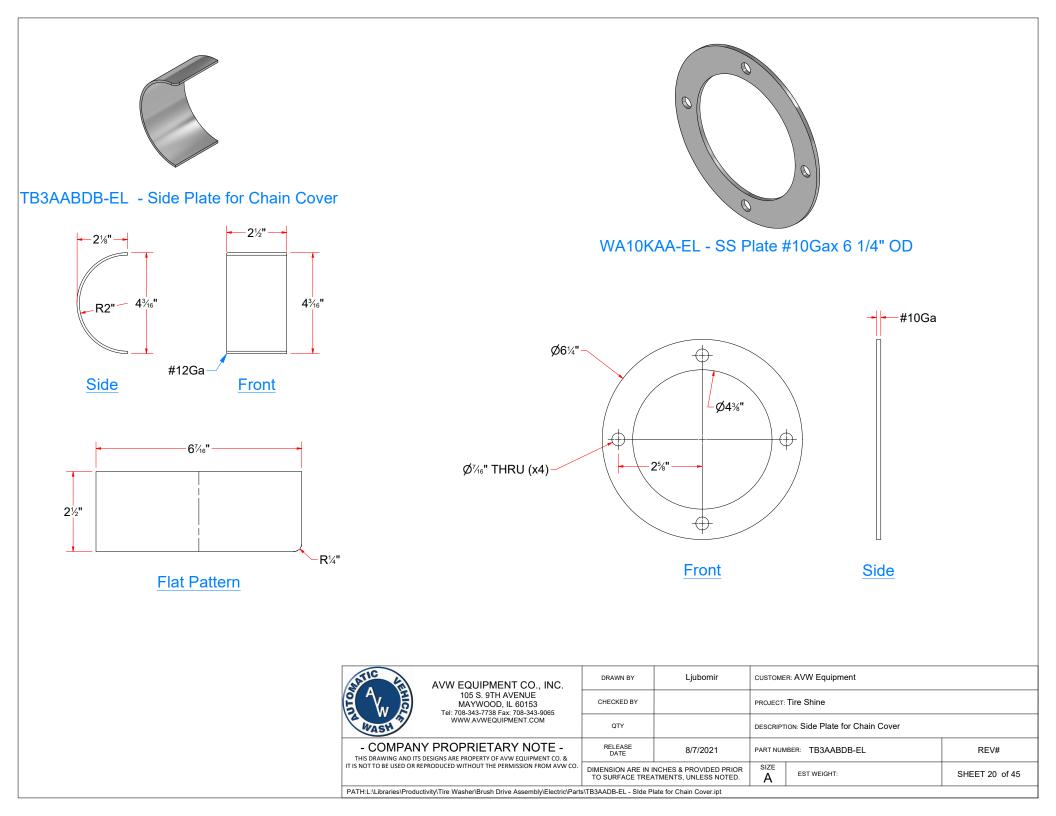

|                                       | PATH:L:\Libraries\Produc  | tivity\Tire Washer\Brush Drive Assembly\Electric\Part       |                                       |                                                 | , , ,   |                                     |                |







| Exploded View<br>5<br>9 8 |
|---------------------------|

| Parts List |     |                                    |  |  |  |  |
|------------|-----|------------------------------------|--|--|--|--|
| ITEM       | QTY | DESCRIPTION                        |  |  |  |  |
| 1          | 1   | Frame For Driver Push Bar Assembly |  |  |  |  |
| 2          | 1   | Roller Guide Set                   |  |  |  |  |
| 3          | 1   | Top Plastic Cover [Driver]         |  |  |  |  |
| 4          | 1   | Bumper Plate 10"                   |  |  |  |  |
| 5          | 1   | 4-1/2" Stub Shaft                  |  |  |  |  |
| 6          | 1   | Tapped Base Bearing 1-1/4"         |  |  |  |  |
| 7          | 2   | FLAT HEAD SCREW 3/8"-16x3/4"       |  |  |  |  |
| 8          | 4   | 3/8" - 16 x 1