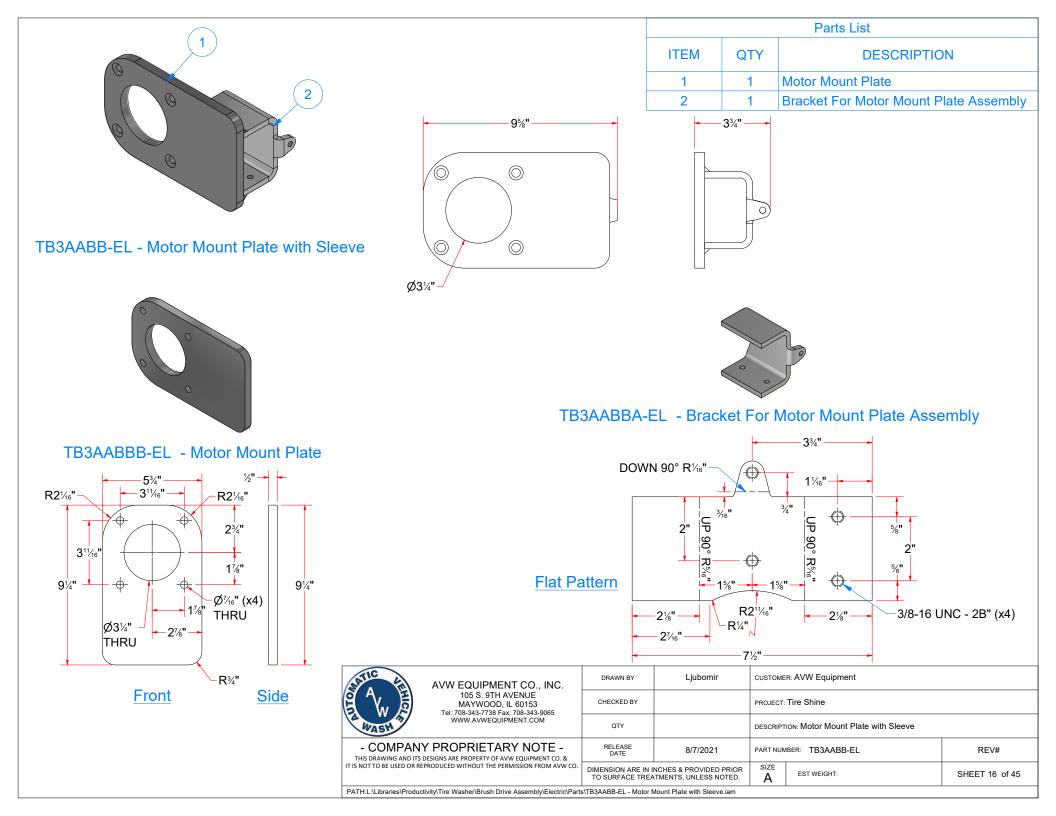

|                               |                                                                                                  |                                         |                                    | Parts List                                  |                          |
|-------------------------------|--------------------------------------------------------------------------------------------------|-----------------------------------------|------------------------------------|---------------------------------------------|--------------------------|
| TB3AAB-EL - BRUSH DRIVE ASSEM | IBLY                                                                                             | ITEM                                    | QTY                                | DESCRIPTION                                 |                          |
| [Driver-EL]                   |                                                                                                  | 1                                       | 1                                  | Base Frame for Brush Drive Assemb           | oly [Driver - EL]        |
|                               |                                                                                                  | 2                                       | 1                                  | Motor Mount Plate with Sleeve               |                          |
|                               |                                                                                                  | 3                                       | 2                                  | Bumper Plate 10"                            |                          |
| 10 Computer                   | $\frown$                                                                                         | 4                                       | 1                                  | Chain Cover [Driver - EL]                   |                          |
|                               |                                                                                                  | 5                                       | 1                                  | Support Bracket For Chain Guard             |                          |
|                               | (15)_                                                                                            | 6                                       | 1                                  | Sumitomo Gearmotor 1 1/8" Shaft             |                          |
|                               | 13 (17)                                                                                          | 7                                       | 1                                  | SS Plate #10Gax 6 1/4" OD                   | _8in Shaft<br>_4in Shaft |
|                               |                                                                                                  | 8                                       | 1                                  | Double 15 Tooth Sprocket, for 1-1_8         |                          |
|                               | 2                                                                                                | 9                                       | 1                                  | Double 15 Tooth Sprocket, for 1-1_4         | lin Shaft                |
|                               |                                                                                                  | 10                                      | 1                                  | Double Tire Shine Chain                     |                          |
|                               |                                                                                                  | 11                                      | 1                                  | Tapped Base Bearing 1-1/4"                  |                          |
|                               |                                                                                                  | 12                                      | 2                                  | 1/4"-20 Hex Nut                             |                          |
|                               |                                                                                                  | 13                                      | 7                                  | SQUARE BOLT - 3/8"-16 x 3/4" L              |                          |
|                               | (A)                                                                                              | 14                                      | 4                                  | 3/8" - 16 x 1 1/4" UNC Hex Screw            |                          |
|                               | · · · · · · · · · · · · · · · · · · ·                                                            | 15                                      | 8                                  | 3/8"-16 18-8ss Heavy Hex Nut                |                          |
|                               |                                                                                                  | 16                                      | 4                                  | Flat Head Screw 3/16"-16x1-1/2"             |                          |
|                               |                                                                                                  | 17                                      | 4                                  | 3/8" Split Lock Washer                      |                          |
|                               |                                                                                                  | 18                                      | 1                                  | 3/8" - 16 x 2" UNC Hex Screw                |                          |
| (11)(21)                      | W                                                                                                | 19                                      | 4                                  | Button Head Cap Screw 1/4-20 x 1/2          | 2" LG.                   |
|                               |                                                                                                  | 20                                      | 4                                  | 3/8"-16 UNC x 1" LG. Flat Head Cap          | Screw                    |
| (3) $(9)$ (10)                |                                                                                                  | 21                                      | 2                                  | 7/16" - 14 x 1.13" UNC Hex Screw            |                          |
|                               | ( <u>4</u> ) ( <u>20</u> )                                                                       | 22                                      | 1                                  | Stub Shaft 1 1/4" x 7" LG                   |                          |
|                               |                                                                                                  | 19<br>12<br>AIL C                       |                                    |                                             |                          |
|                               | AVW EQUIPMENT CO., INC.<br>105 S. 9TH AVENUE<br>MAYWOOD, IL 60153                                | DRAWN BY                                | Ljubomir                           | CUSTOMER: AVW Equipment                     |                          |
|                               | Tel: 708-343-7738 Fax: 708-343-9065<br>WWW.AVWEQUIPMENT.COM                                      | QTY                                     |                                    | DESCRIPTION: BRUSH DRIVE ASSEMBLY [Driver-E | ïL]                      |
| 13                            | - COMPANY PROPRIETARY NOTE -<br>THIS DRAWING AND ITS DESIGNS ARE PROPERTY OF AVW EQUIPMENT CO. & | RELEASE<br>DATE                         | 8/7/2021                           | PART NUMBER: TB3AAB-EL                      | REV#                     |
| $\sim$                        | IT IS NOT TO BE USED OR REPRODUCED WITHOUT THE PERMISSION FROM AVW CO.                           | DIMENSION ARE IN IN<br>TO SURFACE TREAT | CHES & PROVIDED<br>MENTS, UNLESS N | PRIOR SIZE<br>OTED. A EST WEIGHT:           | SHEET 9 of 45            |
|                               | PATH:L:\Libraries\Productivity\Tire Washer\Brush Drive Assembly\Electric\TB3                     | AAB-EL - Brush Drive Ass                | embly [Driver - EL].ia             |                                             | I                        |