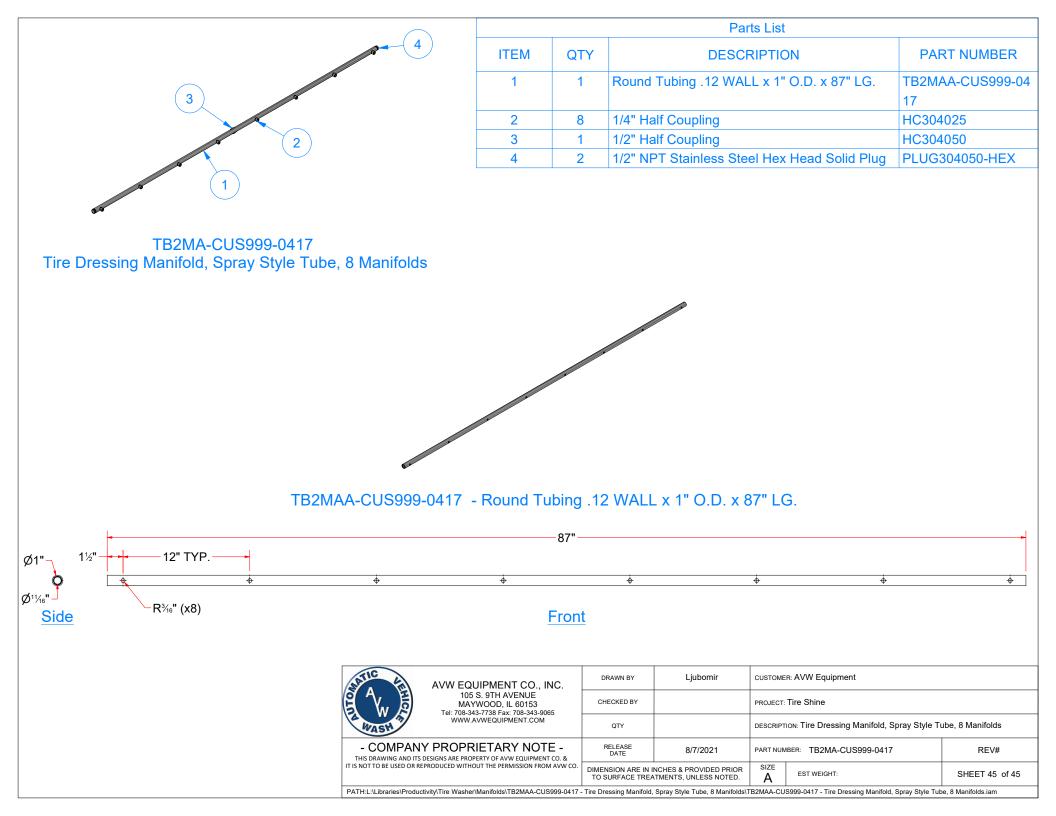

FROM AVW CO.                                                             | DIMENSION ARE IN INCHES & PROVIDED PRIOR<br>TO SURFACE TREATMENTS, UNLESS NOTED. |          | size<br>A                                  | EST WEIGHT: | SHEET 42 of 45 |  |
|             | PATHL:Designs/product Lines/Tommy Car Wash11. TOMMY PRODUCTIVITY/Tire Shine/Tire Shine Manifold Assembly/TB2M-CUS999-0417 - Tommy Manifold Assembly, with Cover\TB2M-CUS999-0417 - Tommy Manifold Assembly, with Cover\TB2M-CUS999-0417 - Tommy Manifold |                                                                                                          |                                                                                  |          |                                            |             |                |  |