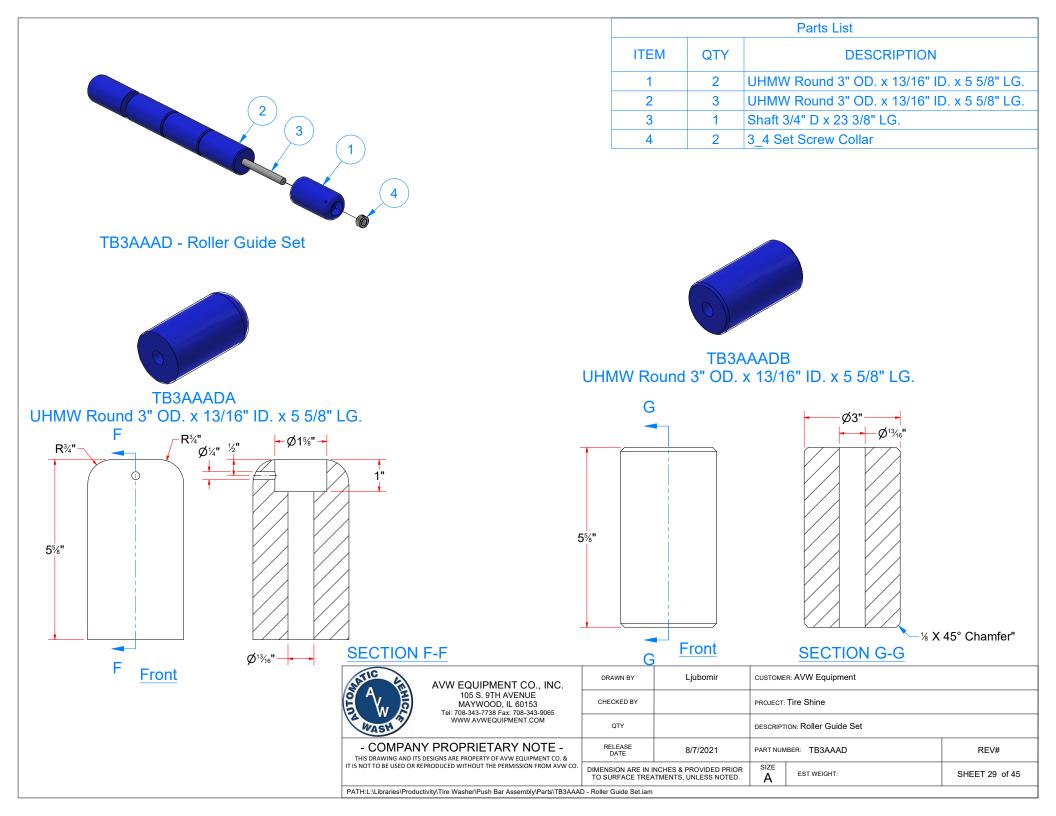

TB4-EL - Tire Dressing Applicator [Electric]

|      |     | Parts List                                |
|------|-----|-------------------------------------------|
| ITEM | QTY | DESCRIPTION                               |
| 1    | 1   | Tire Dressing Applicator [Driver Side]    |
| 2    | 1   | Tire Dressing Applicator [Passenger Side] |