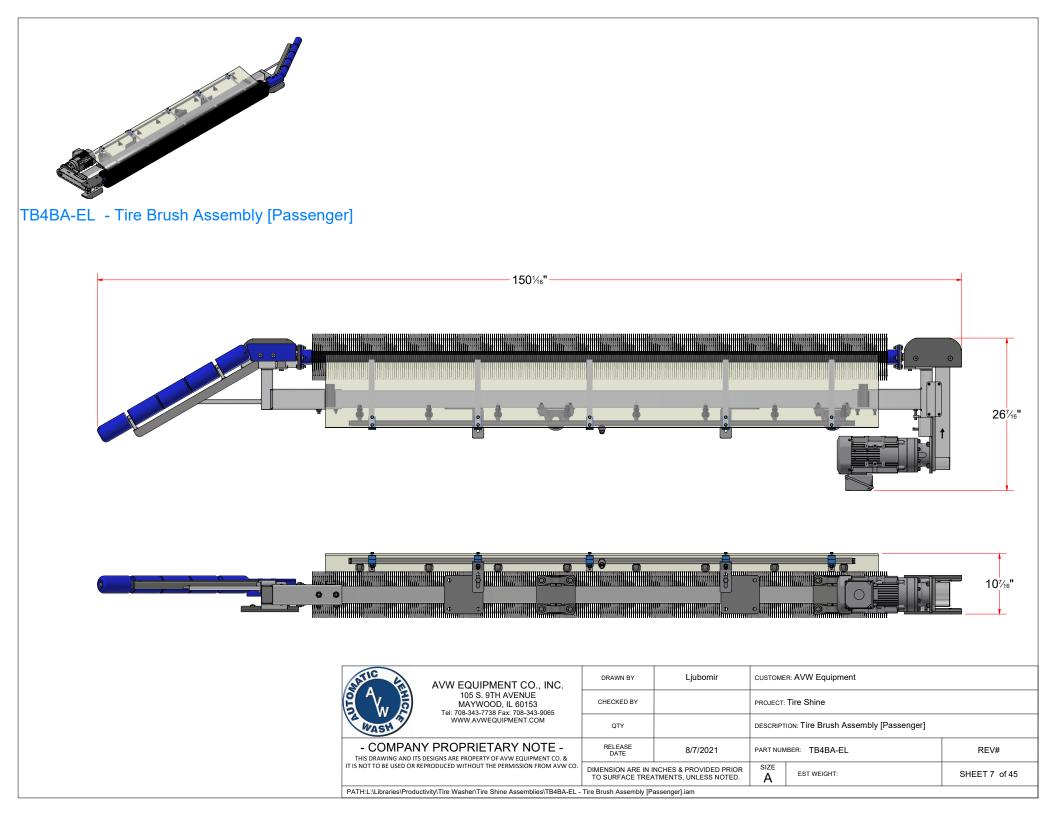

| TO SURFACE TREA                        | TMENTS, UNLESS     | S NOTED.          | A EST WEIGHT:            | SHEET 4 of 45 |
| PATH:                           | :L:\Designs\Product Lines\Tire Washer\Tire Shine\TB4-EL - Tire Dressing                                                                                        | Applicator [Electric]\Part             | s\TB4B-EL - Tire E | Dressing Applicat | tor [Passenger Side].iam |               |



PATH:L:\Libraries\Productivity\Tire Washer\Tire Shine Assemblies\TB4AA-EL - Tire Brush Assembly [Driver].iam



PATH:L:\Libraries\Productivity\Tire Washer\Tire Shine Assemblies\TB4AA-EL - Tire Brush Assembly [Driver].iam



|            |               |                                                                                                  |                           |                                               |        | Parts List                             |               |
|------------|---------------|--------------------------------------------------------------------------------------------------|---------------------------|-----------------------------------------------|--------|----------------------------------------|---------------|
|            |               |                                                                                                  | -                         | ITEM                                          | QTY    | DESCRIPTIO