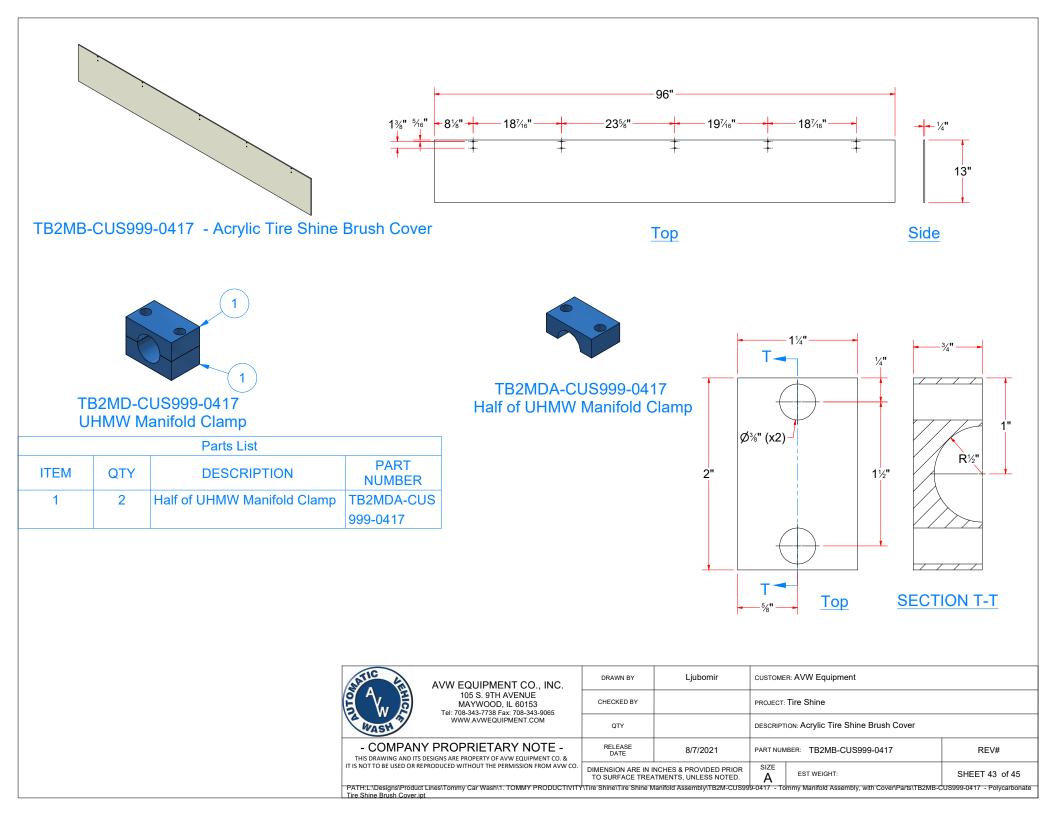

ION FROM AVW CO.                                                             | DIMENSION ARE IN INCHES & PROVIDED PRIOR<br>TO SURFACE TREATMENTS, UNLESS NOTED. |          | size<br>A                                  | EST WEIGHT: | SHEET 42 of 45 |  |
|             | PATHL:Designs/product Lines/Tommy Car Wash11. TOMMY PRODUCTIVITY/Tire Shine/Tire Shine Manifold Assembly/TB2M-CUS999-0417 - Tommy Manifold Assembly, with Cover\TB2M-CUS999-0417 - Tommy Manifold Assembly, with Cover\TB2M-CUS999-0417 - Tommy Manifold |                                                                                                          |                                                                                  |          |                                            |             |                |  |