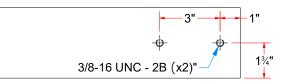

br>WWW.AVWEQUIPMENT.COM       QTY       DESCRIPTION: Base Frame for Brush Drive Asset<br>Date         Y PROPRIETARY NOTE -<br>DESIGNS ARE PROPERTY OF AVW EQUIPMENT CO. &<br>PRODUCED WITHOUT THE PERMISSION FROM AVW CO.       RELEASE<br>DATE       8/7/2021       PART NUMBER: TB3BABA-EL         DIMENSION ARE IN INCHES & PROVIDED PRIOR       SIZE       EST MEIGHT. |





|      |     | Parts List                          |
|------|-----|-------------------------------------|
| ITEM | QTY | DESCRIPTION                         |
| 1    | 1   | Sq. Tubing 3 1/2" x 3/16" x 12" LG. |
| 2    | 4   | 3/8"-16 18-8ss Heavy Hex Nut        |



| TB3AAAAA - So | . Tub. Assem. | 3-1/2" x | 12" |
|---------------|---------------|----------|-----|
|---------------|---------------|----------|-----|











| AVW EQUIPMENT CO., INC.<br>105 S. 9TH AVENUE<br>MAYWOOD, IL 60153<br>Tei: 708-343-7738 Fax: 708-343-9065<br>Tei: 708-343-7738 Fax: 708-343-9065                            | AVW EQUIPMENT CO., INC. | DRAWN BY        | Ljubomir                                                         | CUSTOMER: AVW Equipment                   |                |      |  |
|----------------------------------------------------------------------------------------------------------------------------------------------------------------------------|-------------------------|-----------------|------------------------------------------------------------------|-------------------------------------------|----------------|------|--|
|