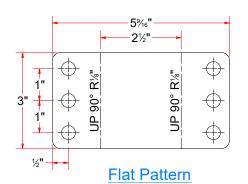

|      |     | Parts List                          |
|------|-----|-------------------------------------|
| ITEM | QTY | DESCRIPTION                         |
| 1    | 1   | Sq. Tubing 3 1/2" x 3/16" x 12" LG. |
| 2    | 4   | 3/8"-16 18-8ss Heavy Hex Nut        |

| TB3AAAAA - So | . Tub. Assem. | 3-1/2" x | 12" |
|---------------|---------------|----------|-----|
|---------------|---------------|----------|-----|

| AVW EQUIPMENT CO., INC.<br>105 S. 9TH AVENUE<br>MAYWOOD, IL 60153<br>Tei: 708-343-7738 Fax: 708-343-9065<br>Tei: 708-343-7738 Fax: 708-343-9065                            | AVW EQUIPMENT CO., INC. | DRAWN BY        | Ljubomir                                                         | CUSTOMER: AVW Equipment                   |                |      |  |
|----------------------------------------------------------------------------------------------------------------------------------------------------------------------------|-------------------------|-----------------|------------------------------------------------------------------|-------------------------------------------|----------------|------|--|
|                                                                                                                                                                            | CHECKED BY              |                 | PROJECT: Tire Shine                                              |                                           |                |      |  |
| WASH                                                                                                                                                                       | WWW.AVWEQUIPMENT.COM    | QTY             |                                                                  | DESCRIPTION: Sq. Tub. Assem. 3-1/2" x 12" |                |      |  |
| - COMPANY PROPRIETARY NOTE -<br>THIS DRAWING AND ITS DESIGNS ARE PROPERTY OF AVW EQUIPMENT CO. &<br>IT IS NOT TO BE USED OR REPRODUCED WITHOUT THE PERMISSION FROM AVW CO. |                         | RELEASE<br>DATE | 8/7/2021                                                         | PART NUMBER: TB3AAAAA REV#                |                | REV# |  |
|                                                                                                                                                                            |                         |                 | CHES & PROVIDED PRIOR SIZE<br>MENTS, UNLESS NOTED. A EST WEIGHT: |                                           | SHEET 15 of 45 |      |  |