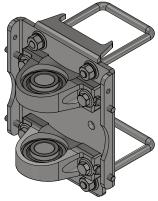

TB4-EL - Tire Dressing Applicator [Electric]

|      |     | Parts List                                |
|------|-----|-------------------------------------------|
| ITEM | QTY | DESCRIPTION                               |
| 1    | 1   | Tire Dressing Applicator [Driver Side]    |
| 2    | 1   | Tire Dressing Applicator [Passenger Side] |