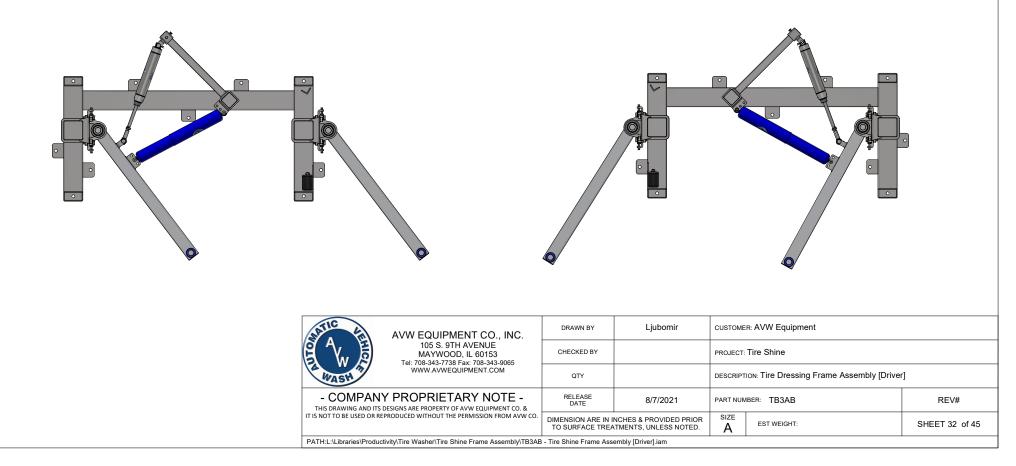

| 8/7/2021             |       |                                   | REV#             |
|                                                                                                                                                                            | TO SURFACE TRE              | INCHES & PROVIDED    |       | A EST WEIGHT:                     | SHEET 31 of 45   |
| PATH:L:\Libraries\Productivity\Tire Washer\Push Bar Assembly\Parts\TB3ABD - 4                                                                                              | 4-1_ZIN SIUD Shaft.lar      |                      |       |                                   |                  |



TB3AB - Tire Dressing Frame Assembly [Driver]



TB3BB - Tire Dressing Frame Assembly [Passenger]





| TB3BB - Tire Dressing Fram | e Assembly                                                                                       |                                       |                                         |                                         | Parts List                               |                |
|----------------------------|--------------------------------------------------------------------------------------------------|---------------------------------------|-----------------------------------------|-----------------------------------------|------------------------------------------|----------------|
|                            | e / lecennery                                                                                    | ITEM