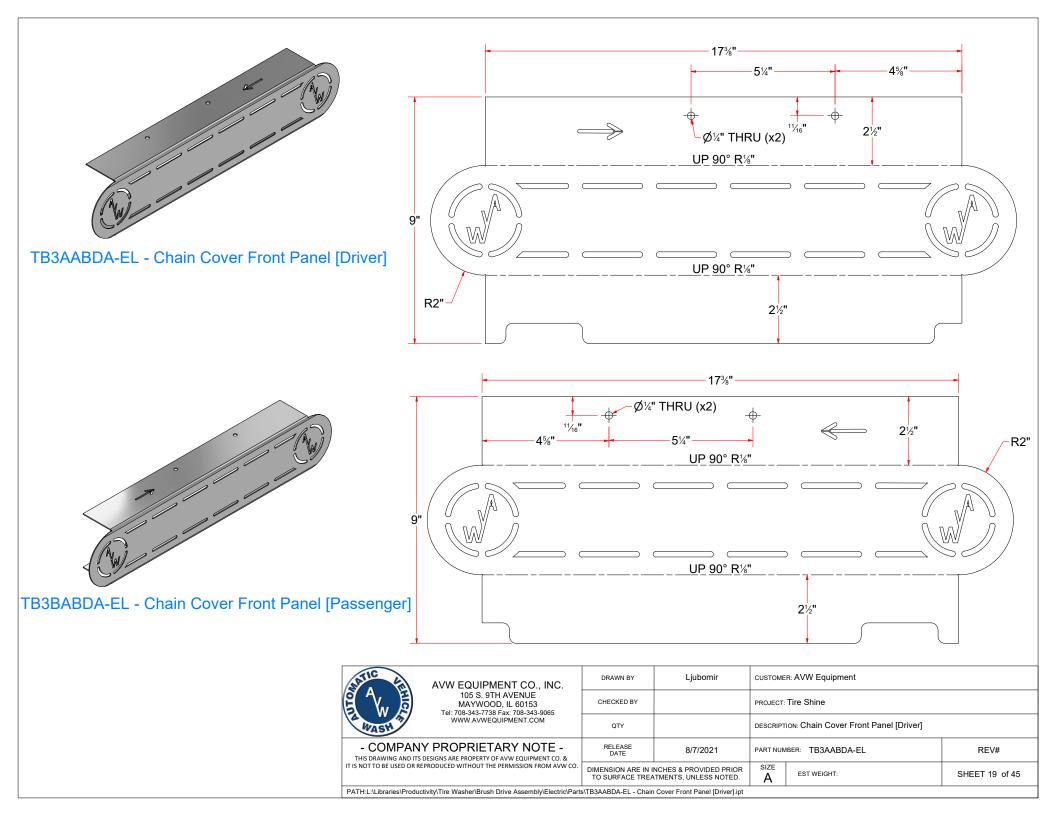

| V Parts List         List       List       List       List       List       List       List       List       List       List       List       List       List       List       List       List       List       List       List       List       List       List       List       List       List       List       List       List       List       List       List       List       List       List       List       List       List       List       List       List       List       List       List       List       List       List       List       List       List       List       List       List       List       List       List       List       List       List       List       List       List       List       List       List       List       List       List       List       List       List       List       List       List       List       List       List       List       List       List       List       List       List       List       List       List       List       List       List       List       List       List       List       List       List       List <thlist< th=""> <thlist< th="">       List       <t< th=""><th></th><th></th><th></th><th></th><th></th><th></th><th></th><th></th></t<></thlist<></thlist<>                                                                                                                                                                                                                                                                                                                                                                                                                                                                                                                                                                                                                                                                                                                                                                                                                                |                                       |                           |                                                             |                                       |                                                 |         |                                     |                |
|-------------------------------------------------------------------------------------------------------------------------------------------------------------------------------------------------------------------------------------------------------------------------------------------------------------------------------------------------------------------------------------------------------------------------------------------------------------------------------------------------------------------------------------------------------------------------------------------------------------------------------------------------------------------------------------------------------------------------------------------------------------------------------------------------------------------------------------------------------------------------------------------------------------------------------------------------------------------------------------------------------------------------------------------------------------------------------------------------------------------------------------------------------------------------------------------------------------------------------------------------------------------------------------------------------------------------------------------------------------------------------------------------------------------------------------------------------------------------------------------------------------------------------------------------------------------------------------------------------------------------------------------------------------------------------------------------------------------------------------------------------------------------------------------------------------------------------------------------------------------------------------------------------------------------------------------------------------------------------------------------------------------------------------------------------------------------------------------------|---------------------------------------|---------------------------|-------------------------------------------------------------|---------------------------------------|-------------------------------------------------|---------|-------------------------------------|----------------|
| 1       2       Side Plate for Chain Cover         1       2       1       Chain Cover Front Panel [Driver]    TB3ABD-EL - Chain Cover [Driver - EL]          1       1       Chain Cover Front Panel [Driver]             1       1       1       1       1             1       1       1       1       1       1             1       1       1       1       1       1       1       1       1       1       1       1       1       1       1       1       1       1       1       1       1       1       1       1       1       1       1       1       1       1       1       1       1       1       1       1       1       1       1       1       1       1                                                                                                                                                                                                                                                                                                                                                                                                                                                                                                                                                                                                                                                                                                                                                                                                                                                                                                                                                                                                                                                                                                                                    |                                       |                           |                                                             | -                                     |                                                 |         |                                     |                |
| 2       1       Chain Cover Front Panel [Oriver]         1       Chain Cover Front Panel [Oriver]    TB3AABD-EL - Chain Cover [Driver - EL]           1       Origination         1       Origination <t< td=""><td></td><td></td><td></td><td></td><td></td><td></td><td></td><td></td></t<>                                                                                                                                                                                                                                                                                                                                                                                                                                                                                                                                                                                                                                                                                                                                                                                                                                                                                                                                                                                                                                           |                                       |                           |                                                             |                                       |                                                 |         |                                     |                |
| WEQUERENT CO, INC.       Image: Start           |                                       |                           |                                                             |                                       |                                                 | 2       |                                     |                |
| Image: State of the state  | 2                                     |                           |                                                             |                                       | 2                                               | 1       | Chain Cover Front Panel [           | Driver]        |
| Image: State Plate for Chain Cover Front Panel [Passenger]         Image: State Plate for Chain Cover Front Panel [Passenger]         Image: State Plate for Chain Cover Front Panel [Passenger]         Image: State Plate for Chain Cover Front Panel [Passenger]         Image: State Plate for Chain Cover Front Panel [Passenger]                                                                                                                                                                                                                                                                                                                                                                                                                                                                                                                                                                                                                                                                                                                                                                                                                                                                                                                                                                                                                                                                                                                                                                                                                                                                                                                                                                                                                                                                                                                                                                                                                                                                                                                                                          |                                       |                           |                                                             |                                       |                                                 |         |                                     |                |
| Parts List         ITEM QTY DESCRIPTION         1       2       Side Plate for Chain Cover         3       1       Chain Cover Front Panel [Passenger]    TB3BABD-EL - Chain Cover [Passenger - EL]          Image: State Plate for Chain Cover [Passenger - EL]       Image: State Plate for Chain Cover [Passenger - EL]             Image: State Plate for Chain Cover [Passenger - EL]       Image: State Plate for Chain Cover [Passenger - EL]                                                                                                                                                                                                                                                                                                                                                                                                                                                                                                                                                                                                                                                                                                                                                                                                                                                                                                                                                                                                                                                                                                                                                                                                                                                                                                                                                                                                                                                                                                                                                                                                                                            | TB3AABD-EL - Chain Cover [Driver - I  | EL]                       |                                                             |                                       |                                                 |         |                                     |                |
| Image: constraint of the second of the se | 3                                     |                           |                                                             |                                       |                                                 |         | Parts List                          |                |
| 1       2       Side Plate for Chain Cover         3       1       Chain Cover Front Panel [Passenger]         State Plate for Chain Cover         TB3BABD-EL - Chain Cover [Passenger - EL]         Image: Plate for Chain Cover [Passenger - EL]         VVV EQUIPMENT CO., INC.         Dispan="2">Compare: Avvv Equipment         Origon Cover [Passenger - EL]         Image: Plate for Chain Cover [Passenger - EL]         Origon Cover [Passenger - EL]         Orisport or did                                                                                                                                                                                                                                                                                                                                                                                                                                                                                                                                                                                                                                                                                                                                                                                                                                                                                                                                                                                                               | W                                     | /                         |                                                             |                                       | ITEM                                            | QTY     |                                     | ON             |
| 3       1       Chain Cover Front Panel [Passenger]         1       Comment of the second of the sec                                                      |                                       |                           |                                                             |                                       |                                                 |         |                                     |                |
| Image: Contract of the contract |                                       |                           |                                                             |                                       | 3                                               |         |                                     |                |
| AVW EQUIPMENT CO., INC.<br>105 S. 9TH AVENUE<br>MAYWOOD, IL 60153<br>Tei: 708-343-9738 Fax: 708-343-9065<br>WWW.AVWEQUIPMENT.COM       PROJECT: Tire Shine         CHECKED BY       PROJECT: Tire Shine         QTY       DESCRIPTION: Chain Cover [Passenger - EL]         COMPANY PROPRIETARY NOTE -<br>THIS DRAWING AND ITS DESIGNS ARE PROPERTY OF AVW EQUIPMENT CO. &<br>IT IS NOT TO BE USED OR REPRODUCED WITHOUT THE PERMISSION FROM AVW CO.       RELEASE<br>DATE       8/7/2021       PART NUMBER: TB3BABD-EL       REV#         DIMENSION ARE IN INCHES & PROVIDED PRIOR<br>TO SURFACE TREATMENTS, UNLESS NOTED.       SIZE<br>A       EST WEIGHT:       SHEET 18 of 45                                                                                                                                                                                                                                                                                                                                                                                                                                                                                                                                                                                                                                                                                                                                                                                                                                                                                                                                                                                                                                                                                                                                                                                                                                                                                                                                                                                                              | TB3BABD-EL - Chain Cover [Passenger - |                           |                                                             |                                       |                                                 |         |                                     |                |
| 105 S. 9TH AVENUE<br>MAYWOOD, IL 60153<br>Tel: 708-343-7738 Fax: 708-343-9065<br>WWW.AVWEQUIPMENT.COM       CHECKED BY       PROJECT: Tire Shine         0TY       DESCRIPTION: Chain Cover [Passenger - EL]         - COMPANY PROPRIETARY NOTE -<br>THIS DRAWING AND ITS DESIGNS ARE PROPERTY OF AVW EQUIPMENT CO. &<br>IT IS NOT TO BE USED OR REPRODUCED WITHOUT THE PERMISSION FROM AVWCO.       RELEASE<br>DATE       8/7/2021       PART NUMBER: TB3BABD-EL       REV#         DIMENSION ARE IN INCHES & PROVIDED PRIOR<br>TO SURFACE TREATMENTS, UNLESS NOTED.       SIZE<br>A       EST WEIGHT:       SHEET 18 of 45                                                                                                                                                                                                                                                                                                                                                                                                                                                                                                                                                                                                                                                                                                                                                                                                                                                                                                                                                                                                                                                                                                                                                                                                                                                                                                                                                                                                                                                                    |                                       | MATIC 4                   |                                                             | DRAWN BY                              | Ljubomir                                        | CUSTON  | IER: AVW Equipment                  |                |
| Tel: 708-343-7738 Fax: 708-343-9085<br>WWW.AVWEQUIPMENT.COM       QTY       DESCRIPTION: Chain Cover [Passenger - EL]         - COMPANY PROPRIETARY NOTE -<br>THIS DRAWING AND ITS DESIGNS ARE PROPERTY OF AVW EQUIPMENT CO. &<br>IT IS NOT TO BE USED OR REPRODUCED WITHOUT THE PERMISSION FROM AVW CO.       RELEASE<br>DATE       8/7/2021       PART NUMBER: TB3BABD-EL       REV#         DIMENSION ARE IN INCHES & PROVIDED PRIOR<br>TO SURFACE TREATMENTS, UNLESS NOTED.       SIZE<br>A       EST WEIGHT:       SHEET 18 of 45                                                                                                                                                                                                                                                                                                                                                                                                                                                                                                                                                                                                                                                                                                                                                                                                                                                                                                                                                                                                                                                                                                                                                                                                                                                                                                                                                                                                                                                                                                                                                          |                                       |                           | 105 S. 9TH AVENUE<br>MAYWOOD. IL 60153                      | CHECKED BY                            |                                                 | PROJEC  | T: Tire Shine                       |                |
| THIS DRAWING AND ITS DESIGNS ARE PROPERTY OF AVW EQUIPMENT CO. &       IDATE       IDATE         IT IS NOT TO BE USED OR REPRODUCED WITHOUT THE PERMISSION FROM AVW CO.       DIMENSION ARE IN INCHES & PROVIDED PRIOR<br>TO SURFACE TREATMENTS, UNLESS NOTED.       SIZE<br>A       EST WEIGHT:       SHEET 18 of 45                                                                                                                                                                                                                                                                                                                                                                                                                                                                                                                                                                                                                                                                                                                                                                                                                                                                                                                                                                                                                                                                                                                                                                                                                                                                                                                                                                                                                                                                                                                                                                                                                                                                                                                                                                           |                                       | R. WASH                   | Tei: 708-343-7738 Fax: 708-343-9065<br>WWW.AVWEQUIPMENT.COM |                                       |                                                 | DESCRIF | PTION: Chain Cover [Passenger - EL] |                |
| IT IS NOT TO BE USED OR REPRODUCED WITHOUT THE PERMISSION FROM AVW CO.<br>DIMENSION ARE IN INCHES & PROVIDED PRIOR<br>TO SURFACE TREATMENTS, UNLESS NOTED.                                                                                                                                                                                                                                                                                                                                                                                                                                                                                                                                                                                                                                                                                                                                                                                                                                                                                                                                                                                                                                                                                                                                                                                                                                                                                                                                                                                                                                                                                                                                                                                                                                                                                                                                                                                                                                                                                                                                      |                                       | THIS DRAWING AND ITS      | DESIGNS ARE PROPERTY OF AVW FOUIPMENT CO. &                 | RELEASE<br>DATE                       | 8/7/2021                                        | PART NU | IMBER: TB3BABD-EL                   | REV#           |
|                                                                                                                                                                                                                                                                                                                                                                                                                                                                                                                                                                                                                                                                                                                                                                                                                                                                                                                                                                                                                                                                                                                                                                                                                                                                                                                                                                                                                                                                                                                                                                                                                                                                                                                                                                                                                                                                                                                                                                                                                                                                                                 |                                       | IT IS NOT TO BE USED OR R | PRODUCED WITHOUT THE PERMISSION FROM AVW CO.                | DIMENSION ARE IN I<br>TO SURFACE TREA | NCHES & PROVIDED PRIOR<br>TMENTS, UNLESS NOTED. |         | EST WEIGHT:                         | SHEET 18 of 45 |
|                                                                                                                                                                                                                                                                                                                                                                                                                                                                                                                                                                                                                                                                                                                                                                                                                                                                                                                                                                                                                                                                                                                                                                                                                                                                                                                                                                                                                                                                                                                                                                                                                                                                                                                                                                                                                                                                                                                                                                                                                                                                                                 |                                       | PATH:L:\Libraries\Produc  | tivity\Tire Washer\Brush Drive Assembly\Electric\Part       |                                       |                                                 | , , ,   |                                     |                |