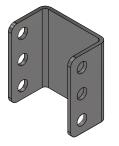

#### TB3AABA-EL - Base Frame for Brush Drive Assembly [Driver - EL]

|      |     | Parts List                           |
|------|-----|--------------------------------------|
| ITEM | QTY | DESCRIPTION                          |
| 1    | 1   | Rect. Tube #7Ga x 2" x 3" x 11" LG.  |
| 2    | 1   | Plate for the Base Frame [Passenger] |
| 3    | 1   | Sq. Tub. Assem. 3-1/2" x 12"         |
| 4    | 1   | Unistrut 1/2" x 1-1/2" x 4"          |