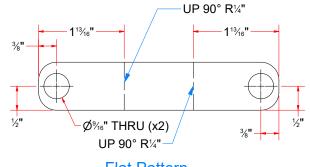

|          | 8/7/2021                                        | PART NUM                                     | IBER: TB3ABB | REV#           |
| IT IS NOT TO BE USED OR R | EPRODUCED WITHOUT THE PERMISSION FROM AVW CO.                                                                              |          | NCHES & PROVIDED PRIOR<br>TMENTS, UNLESS NOTED. | SIZE<br>A                                    | EST WEIGHT:  | SHEET 38 of 45 |
| PATH:L:\Libraries\Produ   | \TH:L:\Libraries\Productivity\Tire Washer\Tire Shine Frame Assembly\Parts\TB3ABB - Long Tire Shine Arm [WITH BRACKETS].iam |          |                                                 |                                              |              |                |





Mount, for air cylinder



Flat Pattern



Shock Absorber Bracket





#### **TB3ABE - Shock Absorber Mounting Bracket Assembly**

| (2)          |
|--------------|
| ( <b>∠</b> ) |

| Parts List           |   |                                     |  |  |  |  |
|----------------------|---|-------------------------------------|--|--|--|--|
| ITEM QTY DESCRIPTION |   |                                     |  |  |  |  |
| 1                    | 1 | Shock Absorber Mounting Bracket Arm |  |  |  |  |
| 2                    | 1 | Moveable Rear Shock Mount           |  |  |  |  |

## Moveable Rear Shock Mount



|      | Parts List |                                   |  |  |  |  |  |  |
|------|------------|-----------------------------------|--|--|--|--|--|--|
| ITEM | QTY        | DESCRIPTION                       |  |