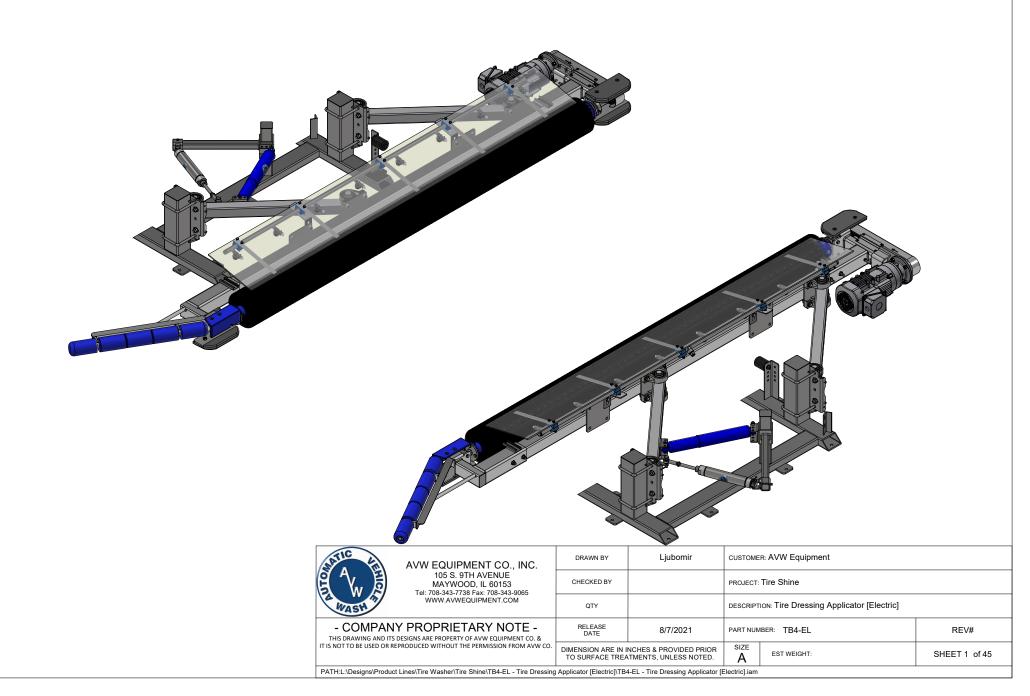

TB4-EL - Tire Dressing Applicator [Electric]

|      |     | Parts List                                |
|------|-----|-------------------------------------------|
| ITEM | QTY | DESCRIPTION                               |
| 1    | 1   | Tire Dressing Applicator [Driver Side]    |
| 2    | 1   | Tire Dressing Applicator [Passenger Side] |