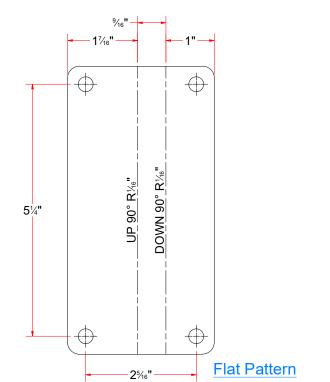

#### TB3AABA-EL - Base Frame for Brush Drive Assembly [Driver - EL]

|      |     | Parts List                           |
|------|-----|--------------------------------------|
| ITEM | QTY | DESCRIPTION                          |
| 1    | 1   | Rect. Tube #7Ga x 2" x 3" x 11" LG.  |
| 2    | 1   | Plate for the Base Frame [Passenger] |
| 3    | 1   | Sq. Tub. Assem. 3-1/2" x 12"         |
| 4    | 1   | Unistrut 1/2" x 1-1/2" x 4"          |