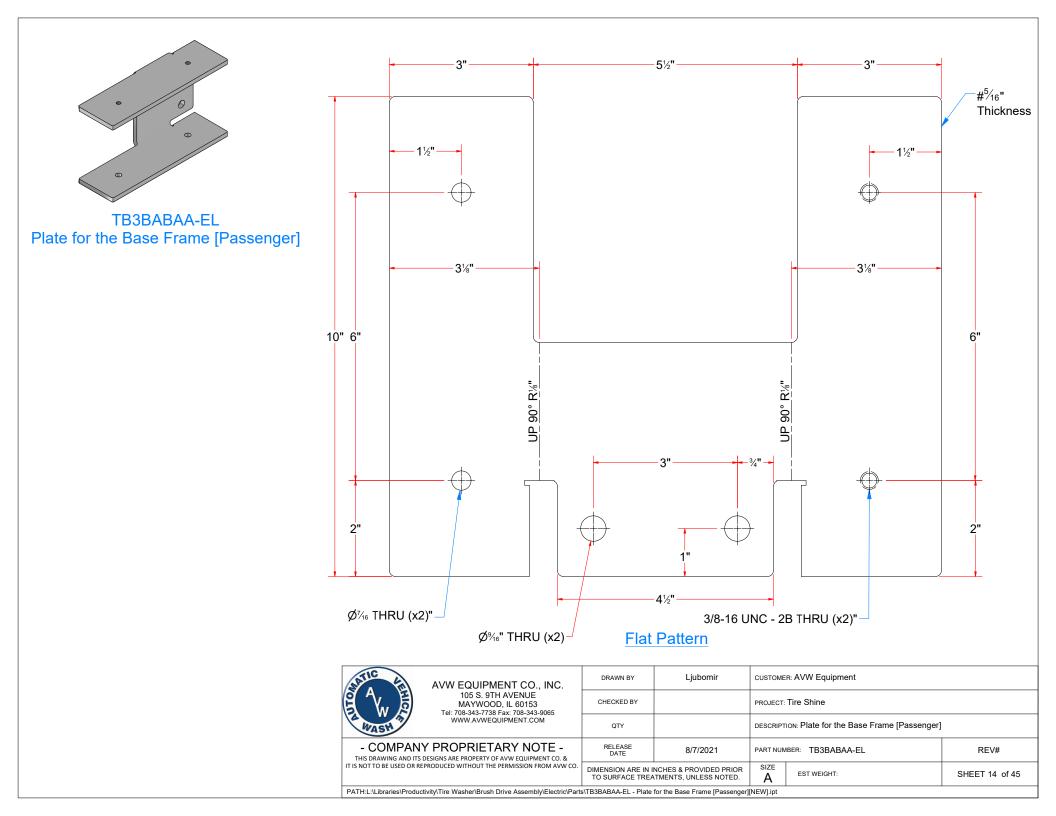

TB3BABA-EL - Base Frame for Brush Drive Assembly [Passenger - EL]

| AVW EQUIPMENT CO., INC.<br>105 S. 9TH AVENUE<br>MAYWOOD, IL 60153<br>Tel: 708-343-7738 Fax: 708-343-9065<br>www.avwequipment.com | DRAWN BY                                                                                              | Ljubomir                                                                                                                                                                                                                                                                             | CUSTOMER: AVW Equipment                                                                                                                                                                                                                                                                              |                                                                                                                                                                                                                                                                                                                                                                                                                                                                  |                                                                                                                                                                                                                                                                                                                                                                                                                                                                                                                                                                                                    |
|----------------------------------------------------------------------------------------------------------------------------------|-------------------------------------------------------------------------------------------------------|--------------------------------------------------------------------------------------------------------------------------------------------------------------------------------------------------------------------------------------------------------------------------------------|------------------------------------------------------------------------------------------------------------------------------------------------------------------------------------------------------------------------------------------------------------------------------------------------------|------------------------------------------------------------------------------------------------------------------------------------------------------------------------------------------------------------------------------------------------------------------------------------------------------------------------------------------------------------------------------------------------------------------------------------------------------------------|----------------------------------------------------------------------------------------------------------------------------------------------------------------------------------------------------------------------------------------------------------------------------------------------------------------------------------------------------------------------------------------------------------------------------------------------------------------------------------------------------------------------------------------------------------------------------------------------------|
|                                                                                                                                  | CHECKED BY                                                                                            |                                                                                                                                                                                                                                                                                      | PROJECT: Tire Shine                                                                                                                                                                                                                                                                                  |                                                                                                                                                                                                                                                                                                                                                                                                                                                                  |                                                                                                                                                                                                                                                                                                                                                                                                                                                                                                                                                                                                    |
|                                                                                                                                  | QTY                                                                                                   |                                                                                                                                                                                                                                                                                      | DESCRIPTION: Base Frame for Brush Drive Assembly [Passenger - EL]                                                                                                                                                                                                                                    |                                                                                                                                                                                                                                                                                                                                                                                                                                                                  |                                                                                                                                                                                                                                                                                                                                                                                                                                                                                                                                                                                                    |
| Y PROPRIETARY NOTE -<br>DESIGNS ARE PROPERTY OF AVW EQUIPMENT CO. &                                                              | RELEASE<br>DATE                                                                                       | 8/7/2021                                                                                                                                                                                                                                                                             | PART NUM                                                                                                                                                                                                                                                                                             | IBER: TB3BABA-EL                                                                                                                                                                                                                                                                                                                                                                                                                                                 | REV#                                                                                                                                                                                                                                                                                                                                                                                                                                                                                                                                                                                               |
|                                                                                                                                  |                                                                                                       |                                                                                                                                                                                                                                                                                      | SIZE EST WEIGHT: S                                                                                                                                                                                                                                                                                   |                                                                                                                                                                                                                                                                                                                                                                                                                                                                  | SHEET 12 of 45                                                                                                                                                                                                                                                                                                                                                                                                                                                                                                                                                                                     |
|                                                                                                                                  | 105 S. 9TH AVENUE<br>MAYWOOD, IL 60153<br>Tel: 708-343-7738 Fax: 708-343-9065<br>WWW.AVWEQUIPMENT.COM | AVW EQUIPMENT CO., INC.<br>105 S. 9TH AVENUE<br>MAYWOOD, IL 60153<br>Tel: 708-343-7738 Fax: 708-343-9065<br>WWW.AVWEQUIPMENT.COM<br><b>Y PROPRIETARY NOTE -</b><br>DESIGNS ARE PROPERTY OF AVW EQUIPMENT CO. &<br>PRODUCED WITHOUT THE PERMISSION FROM AVW CO.<br>DIMENSION ARE IN I | AVW EQUIPMENT CO., INC.<br>105 S. 9TH AVENUE<br>MAYWOOD, IL 60153         CHECKED BY           Tei: 708-343-7738 Fax: 708-343-9065<br>WWW.AVWEQUIPMENT.COM         CHECKED BY           Y PROPRIETARY NOTE -<br>DESIGNS ARE PROPERTY OF AVW EQUIPMENT CO. &         RELEASE<br>DATE         8/7/2021 | AVW EQUIPMENT CO., INC.<br>105 S. 9TH AVENUE<br>MAYWOOD, IL 60153         CHECKED BY         PROJECT.           Tel: 708-343-7738 Fax: 708-343-9065<br>WWW.AVWEQUIPMENT.COM         QTY         DESCRIPT           Y PROPRIETARY NOTE -<br>DESIGNS ARE PROPERTY OF AVW EQUIPMENT CO. &<br>PRODUCED WITHOUT THE PERMISSION FROM AVW CO.         RELEASE<br>DATE         8/7/2021         PART NUM           DIMENSION ARE IN INCHES & PROVIDED PRIOR         SIZE | AVW EQUIPMENT CO., INC.<br>105 S. 9TH AVENUE<br>MAYWOOD, IL 60153<br>Tel: 708-343-7738 Fax: 708-343-9065<br>WWW.AVWEQUIPMENT.COM       CHECKED BY       PROJECT: Tire Shine         Tel: 708-343-7738 Fax: 708-343-9065<br>WWW.AVWEQUIPMENT.COM       QTY       DESCRIPTION: Base Frame for Brush Drive Asset<br>Date         Y PROPRIETARY NOTE -<br>DESIGNS ARE PROPERTY OF AVW EQUIPMENT CO. &<br>PRODUCED WITHOUT THE PERMISSION FROM AVW CO.       RELEASE<br>DATE       8/7/2021       PART NUMBER: TB3BABA-EL         DIMENSION ARE IN INCHES & PROVIDED PRIOR       SIZE       EST MEIGHT. |