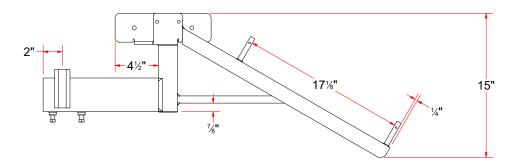

| Exploded View<br>5<br>9 8 |
|---------------------------|

| Parts List |     |                                    |  |  |  |  |
|------------|-----|------------------------------------|--|--|--|--|
| ITEM       | QTY | DESCRIPTION                        |  |  |  |  |
| 1          | 1   | Frame For Driver Push Bar Assembly |  |  |  |  |
| 2          | 1   | Roller Guide Set                   |  |  |  |  |
| 3          | 1   | Top Plastic Cover [Driver]         |  |  |  |  |
| 4          | 1   | Bumper Plate 10"                   |  |  |  |  |
| 5          | 1   | 4-1/2" Stub Shaft                  |  |  |  |  |
| 6          | 1   | Tapped Base Bearing 1-1/4"         |  |  |  |  |
| 7          | 2   | FLAT HEAD SCREW 3/8"-16x3/4"       |  |  |  |  |
| 8          | 4   | 3/8" - 16 x 1 1/4" UNC Hex Screw   |  |  |  |  |
| 9          | 6   | 3/8"-16 18-8ss Heavy Hex Nut       |  |  |  |  |
| 11         | 2   | 7/16" - 14 x 1.13" UNC Hex Screw   |  |  |  |  |
| 14         | 2   | Flat Head Screw 3/8"-16 x 1-1/4"   |  |  |  |  |