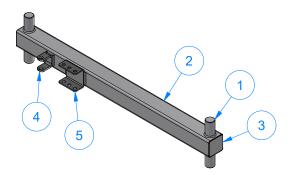

|                      | Parts List |                                     |  |  |  |  |  |  |
|----------------------|------------|-------------------------------------|--|--|--|--|--|--|
| ITEM QTY DESCRIPTION |            |                                     |  |  |  |  |  |  |
| 1                    | 1          | Rect. Tube #7Ga x 2" x 3" x 11" LG. |  |  |  |  |  |  |
| 2                    | 1          | Unistrut 1/2" x 1-1/2" x 4"         |  |  |  |  |  |  |
| 3                    | 1          | Plate for the Base Frame [Driver]   |  |  |  |  |  |  |
| 4                    | 1          | Sq. Tub. Assem. 3-1/2" x 12"        |  |  |  |  |  |  |

#### TB3AABA-EL - Base Frame for Brush Drive Assembly [Driver - EL]

|      |     | Parts List                           |
|------|-----|--------------------------------------|
| ITEM | QTY | DESCRIPTION                          |
| 1    | 1   | Rect. Tube #7Ga x 2" x 3" x 11" LG.  |
| 2    | 1   | Plate for the Base Frame [Passenger] |
| 3    | 1   | Sq. Tub. Assem. 3-1/2" x 12"         |
| 4    | 1   | Unistrut 1/2" x 1-1/2" x 4"          |