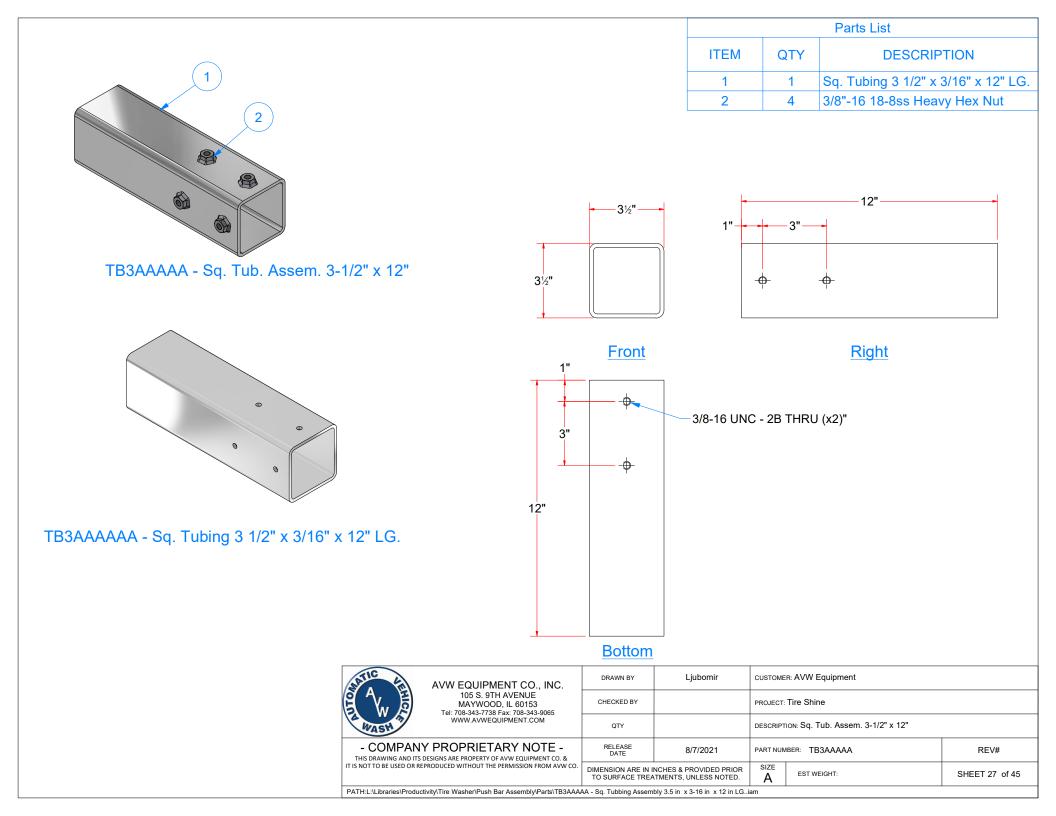

|      |     | Parts List                          |
|------|-----|-------------------------------------|
| ITEM | QTY | DESCRIPTION                         |
| 1    | 1   | Sq. Tubing 3 1/2" x 3/16" x 12" LG. |
| 2    | 4   | 3/8"-16 18-8ss Heavy Hex Nut        |

| TB3AAAAA - So | . Tub. Assem. | 3-1/2" x | 12" |
|---------------|---------------|----------|-----|
|---------------|---------------|----------|-----|

| AVW EQUIPMENT CO., INC.<br>105 S. 9TH AVENUE<br>MAYWOOD, IL 60153<br>Tei: 708-343-7738 Fax: 708-343-9065<br>Tei: 708-343-7738 Fax: 708-343-9065                            | AVW EQUIPMENT CO., INC. | DRAWN BY        | Ljubomir                                                         | CUSTOMER: AVW Equipment                   |                |      |  |
|----------------------------------------------------------------------------------------------------------------------------------------------------------------------------|-------------------------|-----------------|------------------------------------------------------------------|-------------------------------------------|----------------|------|--|
|                                                                                                                                                                            | CHECKED BY              |                 | PROJECT: Tire Shine                                              |                                           |                |      |  |
| WASH                                                                                                                                                                       | WWW.AVWEQUIPMENT.COM    | QTY             |                                                                  | DESCRIPTION: Sq. Tub. Assem. 3-1/2" x 12" |                |      |  |
| - COMPANY PROPRIETARY NOTE -<br>THIS DRAWING AND ITS DESIGNS ARE PROPERTY OF AVW EQUIPMENT CO. &<br>IT IS NOT TO BE USED OR REPRODUCED WITHOUT THE PERMISSION FROM AVW CO. |                         | RELEASE<br>DATE | 8/7/2021                                                         | PART NUMBER: TB3AAAAA REV#                |                | REV# |  |
|                                                                                                                                                                            |                         |                 | CHES & PROVIDED PRIOR SIZE<br>MENTS, UNLESS NOTED. A EST WEIGHT: |                                           | SHEET 15 of 45 |      |  |