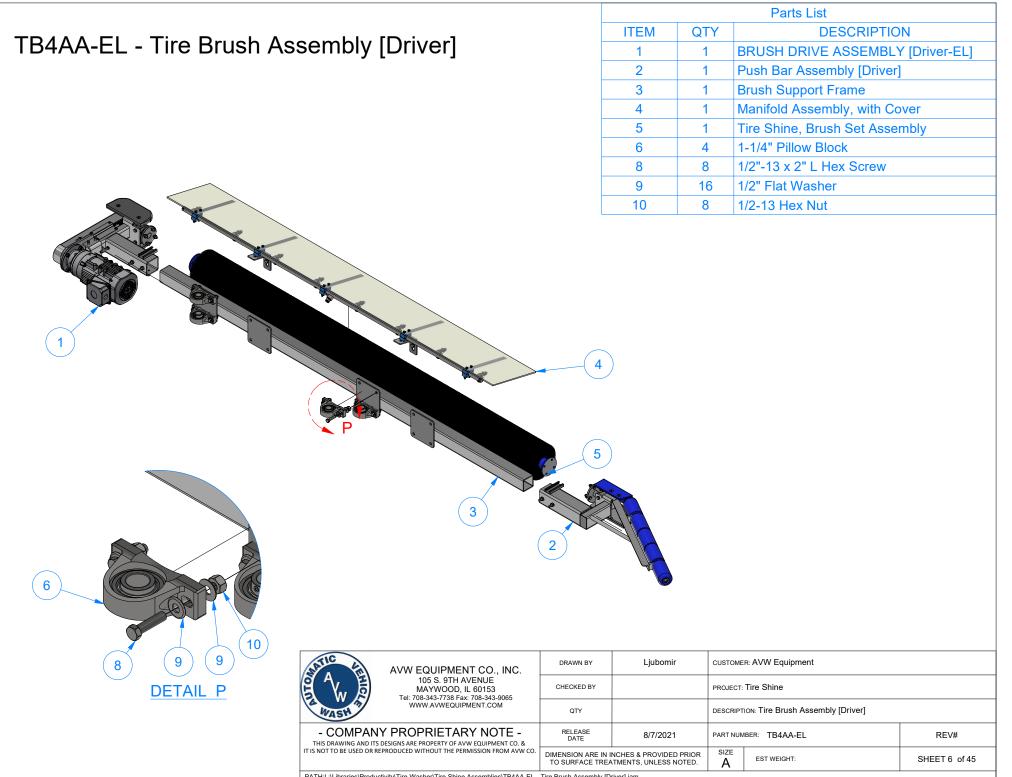

PATH:L:\Libraries\Productivity\Tire Washer\Tire Shine Assemblies\TB4AA-EL - Tire Brush Assembly [Driver].iam

PATH:L:\Libraries\Productivity\Tire Washer\Tire Shine Assemblies\TB4AA-EL - Tire Brush Assembly [Driver].iam