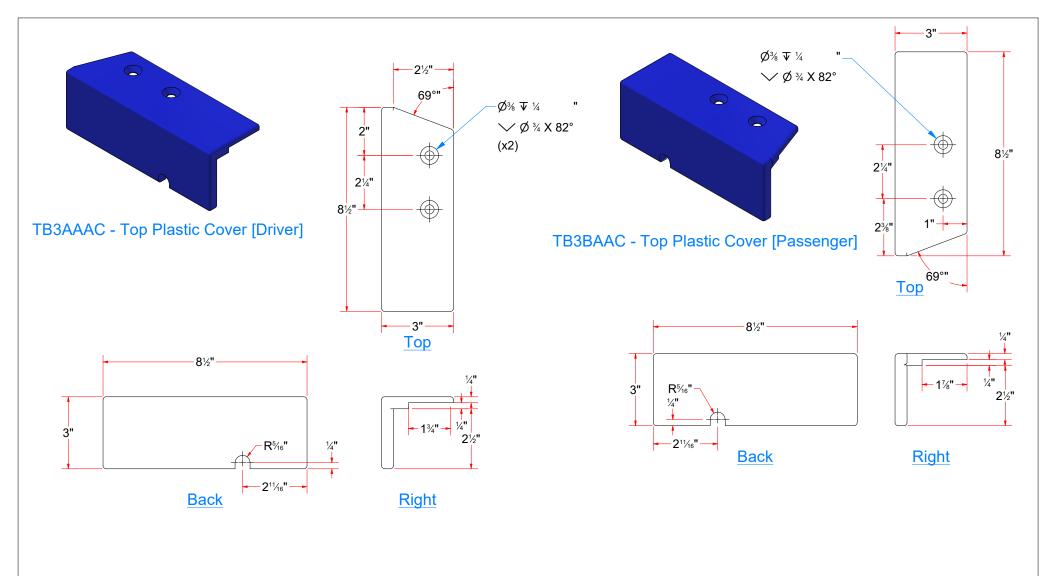

TB4-EL - Tire Dressing Applicator [Electric]

|      |     | Parts List                                |
|------|-----|-------------------------------------------|
| ITEM | QTY | DESCRIPTION                               |
| 1    | 1   | Tire Dressing Applicator [Driver Side]    |
| 2    | 1   | Tire Dressing Applicator [Passenger Side] |