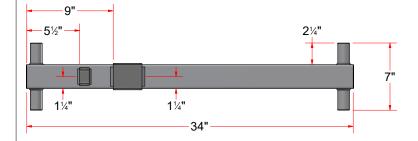

|      |     | Parts List                          |
|------|-----|-------------------------------------|
| ITEM | QTY | DESCRIPTION                         |
| 1    | 1   | Sq. Tubing 3 1/2" x 3/16" x 12" LG. |
| 2    | 4   | 3/8"-16 18-8ss Heavy Hex Nut        |

| TB3AAAAA - So | . Tub. Assem. | 3-1/2" x | 12" |
|---------------|---------------|----------|-----|
|---------------|---------------|----------|-----|

| AVW EQUIPMENT CO., INC.<br>105 S. 9TH AVENUE<br>MAYWOOD, IL 60153<br>Tei: 708-343-7738 Fax: 708-343-9065<br>Tei: 708-343-7738 Fax: 708-343-9065                            | AVW EQUIPMENT CO., INC. | DRAWN BY        | Ljubomir                                                         | CUSTOMER: AVW Equipment                   |                |      |  |
|----------------------------------------------------------------------------------------------------------------------------------------------------------------------------|-------------------------|-----------------|------------------------------------------------------------------|-------------------------------------------|----------------|------|--|
|                                                                                                                                                                            | CHECKED BY              |                 | PROJECT: Tire Shine                                              |                                           |                |      |  |
| WASH                                                                                                                                                                       | WWW.AVWEQUIPMENT.COM    | QTY             |                                                                  | DESCRIPTION: Sq. Tub. Assem. 3-1/2" x 12" |                |      |  |
| - COMPANY PROPRIETARY NOTE -<br>THIS DRAWING AND ITS DESIGNS ARE PROPERTY OF AVW EQUIPMENT CO. &<br>IT IS NOT TO BE USED OR REPRODUCED WITHOUT THE PERMISSION FROM AVW CO. |                         | RELEASE<br>DATE | 8/7/2021                                                         | PART NUMBER: TB3AAAAA REV#                |                | REV# |  |
|                                                                                                                                                                            |                         |                 | CHES & PROVIDED PRIOR SIZE<br>MENTS, UNLESS NOTED. A EST WEIGHT: |                                           | SHEET 15 of 45 |      |  |