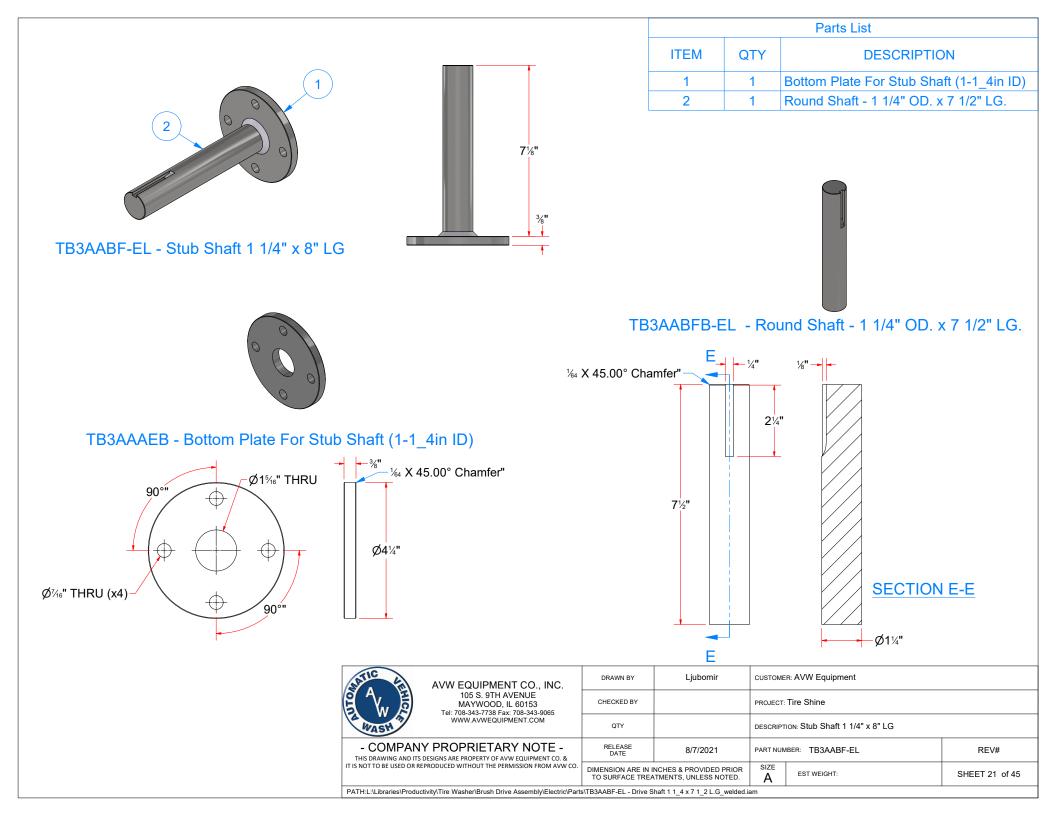

|                                       | PATH:L:\Libraries\Produc  | tivity\Tire Washer\Brush Drive Assembly\Electric\Part       |                                       |                                                 | , , ,   |                                     |                |







| Exploded View<br>5<br>9 8 |
|---------------------------|

| Parts List |     |                                    |  |  |  |  |
|------------|-----|------------------------------------|--|--|--|--|
| ITEM       | QTY | DESCRIPTION                        |  |  |  |  |
| 1          | 1   | Frame For Driver Push Bar Assembly |  |  |  |  |
| 2          | 1   | Roller Guide Set                   |  |  |  |  |
| 3          | 1   | Top Plastic Cover [Driver]         |  |  |  |  |
| 4          | 1   | Bumper Plate 10"                   |  |  |  |  |
| 5          | 1   | 4-1/2" Stub Shaft                  |  |  |  |  |
| 6          | 1   | Tapped Base Bearing 1-1/4"         |  |  |  |  |
| 7          | 2   | FLAT HEAD SCREW 3/8"-16x3/4"       |  |  |  |  |
| 8          | 4   | 3/8" - 16 x 1 1/