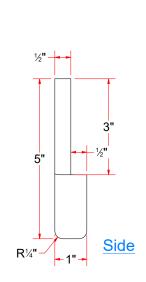

#### TB3AABA-EL - Base Frame for Brush Drive Assembly [Driver - EL]

|      |     | Parts List                           |
|------|-----|--------------------------------------|
| ITEM | QTY | DESCRIPTION                          |
| 1    | 1   | Rect. Tube #7Ga x 2" x 3" x 11" LG.  |
| 2    | 1   | Plate for the Base Frame [Passenger] |
| 3    | 1   | Sq. Tub. Assem. 3-1/2" x 12"         |
| 4    | 1   | Unistrut 1/2" x 1-1/2" x 4"          |