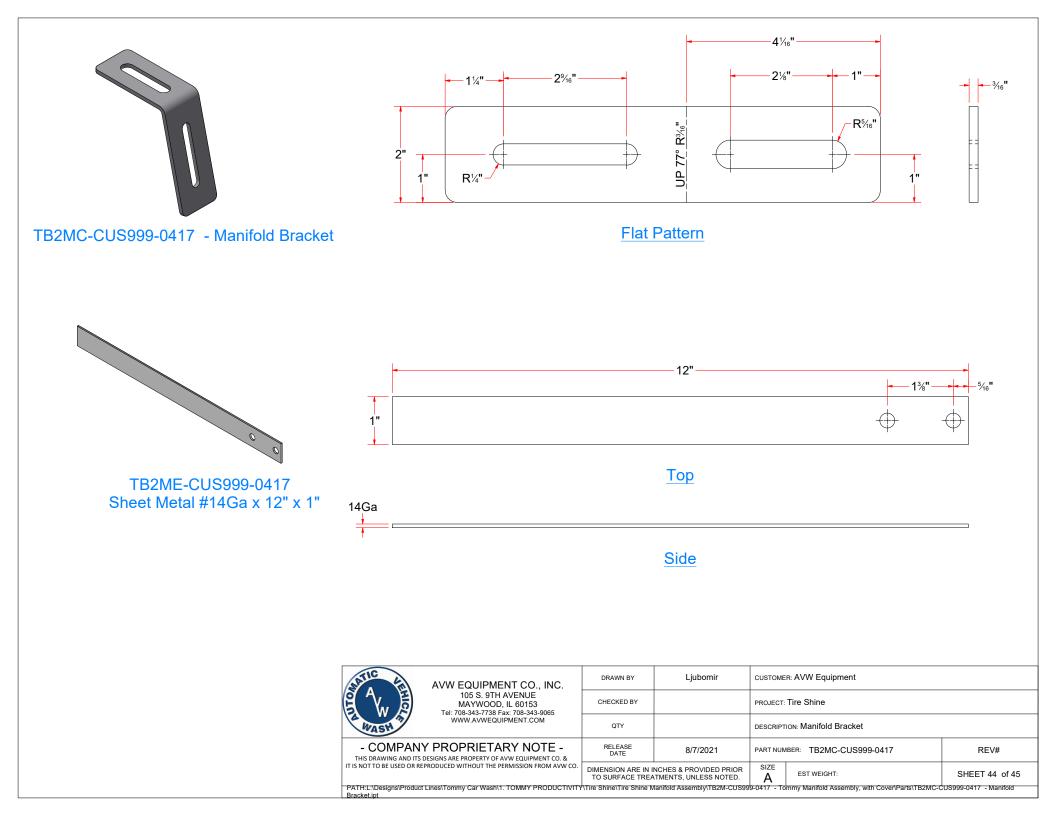

N FROM AVW CO.                                                             | DIMENSION ARE IN INCHES & PROVIDED PRIOR<br>TO SURFACE TREATMENTS, UNLESS NOTED. |          | size<br>A                                  | EST WEIGHT: | SHEET 42 of 45 |  |
|             | PATHL:Designs/product Lines/Tommy Car Wash11. TOMMY PRODUCTIVITY/Tire Shine/Tire Shine Manifold Assembly/TB2M-CUS999-0417 - Tommy Manifold Assembly, with Cover\TB2M-CUS999-0417 - Tommy Manifold Assembly, with Cover\TB2M-CUS999-0417 - Tommy Manifold |                                                                                                          |                                                                                  |          |                                            |             |                |  |