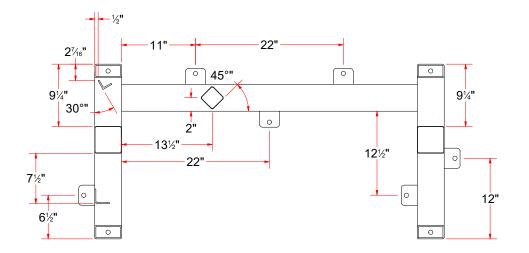

--|--|--|--|--|--|
| ITEM       | QTY | DESCRIPTION                          |  |  |  |  |  |  |
| 1          | 1   | L-profile 1 1/2 x 1 1/2 x 3/16       |  |  |  |  |  |  |
| 2          | 1   | Plate #3/16" x 4 1/16" x 9" LG.      |  |  |  |  |  |  |
| 3          | 6   | Plate #5/16" x 2 3/8" x 3"           |  |  |  |  |  |  |
| 4          | 2   | Sq.Tubing [7 Ga.] 4" x 14" LG        |  |  |  |  |  |  |
| 5          | 2   | SS Sheet Metal #18Ga x 3 7/8"        |  |  |  |  |  |  |
| 6          | 1   | Sq.Tubing [7 Ga.] 4" x 12" LG        |  |  |  |  |  |  |
| 7          | 2   | Rct.Tubing [7 Ga.] 2" x 4" x 26" LG  |  |  |  |  |  |  |
| 8          | 1   | Rct.Tubing [7 Ga.] 2" x 4" x 44" LG  |  |  |  |  |  |  |
| 9          | 1   | Sheet Metal #18Ga. x 2 3/8" x 2 3/8" |  |  |  |  |  |  |



## TB3ABA - Tire Shine Frame [Driver]

TB3BBA - Tire Shine Frame [Passenger]

| MATIC 4                    | AVW EQUIPMENT CO., INC.                                                                                           |            | Ljubomir                                        | CUSTOME                                | R: AVW Equipment    |                |  |
|----------------------------|-------------------------------------------------------------------------------------------------------------------|------------|-------------------------------------------------|----------------------------------------|---------------------|----------------|--|
| 鼠 √, 周                     | 105 S. 9TH AVENUE<br>MAYWOOD, IL 60153<br>Tel: 708-343-7738 Fax: 708-343-9065