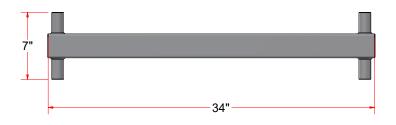

|                      | Parts List |                                     |  |  |  |  |  |  |
|----------------------|------------|-------------------------------------|--|--|--|--|--|--|
| ITEM QTY DESCRIPTION |            |                                     |  |  |  |  |  |  |
| 1                    | 1          | Rect. Tube #7Ga x 2" x 3" x 11" LG. |  |  |  |  |  |  |
| 2                    | 1          | Unistrut 1/2" x 1-1/2" x 4"         |  |  |  |  |  |  |
| 3                    | 1          | Plate for the Base Frame [Driver]   |  |  |  |  |  |  |
| 4                    | 1          | Sq. Tub. Assem. 3-1/2" x 12"        |  |  |  |  |  |  |

#### TB3AABA-EL - Base Frame for Brush Drive Assembly [Driver - EL]

|      |     | Parts List                           |
|------|-----|--------------------------------------|
| ITEM | QTY | DESCRIPTION                          |
| 1    | 1   | Rect. Tube #7Ga x 2" x 3" x 11" LG.  |
| 2    | 1   | Plate for the Base Frame [Passenger] |
| 3    | 1   | Sq. Tub. Assem. 3-1/2" x 12"         |
| 4    | 1   | Unistrut 1/2" x 1-1/2" x 4"          |