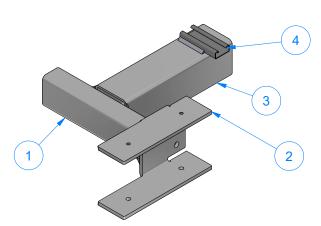

| Exploded View<br>5<br>9 8 |
|---------------------------|

| Parts List |     |                                    |  |  |  |  |
|------------|-----|------------------------------------|--|--|--|--|
| ITEM       | QTY | DESCRIPTION                        |  |  |  |  |
| 1          | 1   | Frame For Driver Push Bar Assembly |  |  |  |  |
| 2          | 1   | Roller Guide Set                   |  |  |  |  |
| 3          | 1   | Top Plastic Cover [Driver]         |  |  |  |  |
| 4          | 1   | Bumper Plate 10"                   |  |  |  |  |
| 5          | 1   | 4-1/2" Stub Shaft                  |  |  |  |  |
| 6          | 1   | Tapped Base Bearing 1-1/4"         |  |  |  |  |
| 7          | 2   | FLAT HEAD SCREW 3/8"-16x3/4"       |  |  |  |  |
| 8          | 4   | 3/8" - 16 x 1 1/4" UNC Hex Screw   |  |  |  |  |
| 9          | 6   | 3/8"-16 18-8ss Heavy Hex Nut       |  |  |  |  |
| 11         | 2   | 7/16" - 14 x 1.13" UNC Hex Screw   |  |  |  |  |
| 14         | 2   | Flat Head Screw 3/8"-16 x 1-1/4"   |  |  |  |  |