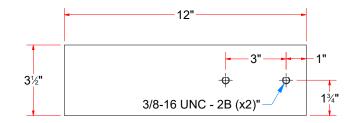

|      |     | Parts List                          |
|------|-----|-------------------------------------|
| ITEM | QTY | DESCRIPTION                         |
| 1    | 1   | Sq. Tubing 3 1/2" x 3/16" x 12" LG. |
| 2    | 4   | 3/8"-16 18-8ss Heavy Hex Nut        |

| TB3AAAAA - So | . Tub. Assem. | 3-1/2" x | 12" |
|---------------|---------------|----------|-----|
|---------------|---------------|----------|-----|

| AVW EQUIPMENT CO., INC.<br>105 S. 9TH AVENUE<br>MAYWOOD, IL 60153<br>Tei: 708-343-7738 Fax: 708-343-9065<br>Tei: 708-343-7738 Fax: 708-343-9065                            | AVW EQUIPMENT CO., INC. | DRAWN BY        | Ljubomir                                                         | CUSTOMER: AVW Equipment                   |                |      |  |
|----------------------------------------------------------------------------------------------------------------------------------------------------------------------------|-------------------------|-----------------|------------------------------------------------------------------|-------------------------------------------|----------------|------|--|
|                                                                                                                                                                            | CHECKED BY              |                 | PROJECT: Tire Shine                                              |                                           |                |      |  |
| WASH                                                                                                                                                                       | WWW.AVWEQUIPMENT.COM    | QTY             |                                                                  | DESCRIPTION: Sq. Tub. Assem. 3-1/2" x 12" |                |      |  |
| - COMPANY PROPRIETARY NOTE -<br>THIS DRAWING AND ITS DESIGNS ARE PROPERTY OF AVW EQUIPMENT CO. &<br>IT IS NOT TO BE USED OR REPRODUCED WITHOUT THE PERMISSION FROM AVW CO. |                         | RELEASE<br>DATE | 8/7/2021                                                         | PART NUMBER: TB3AAAAA REV#                |                | REV# |  |
|                                                                                                                                                                            |                         |                 | CHES & PROVIDED PRIOR SIZE<br>MENTS, UNLESS NOTED. A EST WEIGHT: |                                           | SHEET 15 of 45 |      |  |