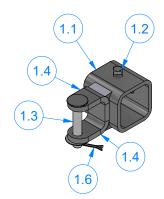

B - Long Tire Shine Arm [WITH BRACKETS].iam |          |                                                 |                                              |              |                |





Mount, for air cylinder



Flat Pattern



Shock Absorber Bracket





#### **TB3ABE - Shock Absorber Mounting Bracket Assembly**

| (2)          |
|--------------|
| ( <b>∠</b> ) |

| Parts List           |   |                                     |  |  |  |  |
|----------------------|---|-------------------------------------|--|--|--|--|
| ITEM QTY DESCRIPTION |   |                                     |  |  |  |  |
| 1                    | 1 | Shock Absorber Mounting Bracket Arm |  |  |  |  |
| 2                    | 1 | Moveable Rear Shock Mount           |  |  |  |  |

## Moveable Rear Shock Mount



|      | Parts List |                                   |  |  |  |  |  |  |
|------|------------|-----------------------------------|--|--|--|--|--|--|
| ITEM | QTY        | DESCRIPTION                       |  |  |  |  |  |  |
| 1.1  | 1          | Sq. Tube #7 Ga x 2"               |  |  |  |  |  |  |
| 1.2  | 2          | 3/8" - 20 x 0.5" UNC Square Screw |  |  |  |  |  |  |
| 1.3  | 1          | Pin 3/8" x 2 1/4" L               |  |  |  |  |  |  |
| 1.4  | 1          | Clevis Bracket #1/4" x 2"         |  |  |  |  |  |  |
| 1.5  | 1          | 3/8" Flat Washer                  |  |  |  |  |  |  |
| 1.6  | 1          | Cotter Pin                        |  |  |  |  |  |  |





| Parts List |                                                        |                                 |