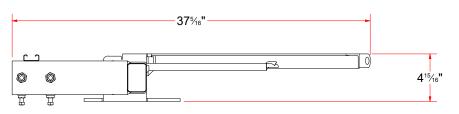

| Exploded View<br>5<br>9 8 |
|---------------------------|

| Parts List |     |                                    |  |  |  |  |
|------------|-----|------------------------------------|--|--|--|--|
| ITEM       | QTY | DESCRIPTION                        |  |  |  |  |
| 1          | 1   | Frame For Driver Push Bar Assembly |  |  |  |  |
| 2          | 1   | Roller Guide Set                   |  |  |  |  |
| 3          | 1   | Top Plastic Cover [Driver]         |  |  |  |  |
| 4          | 1   | Bumper Plate 10"                   |  |  |  |  |
| 5          | 1   | 4-1/2" Stub Shaft                  |  |  |  |  |
| 6          | 1   | Tapped Base Bearing 1-1/4"         |  |  |  |  |
| 7          | 2   | FLAT HEAD SCREW 3/8"-16x3/4"       |  |  |  |  |
| 8          | 4   | 3/8" - 16 x 1 1/4" UNC Hex Screw   |  |  |  |  |
| 9          | 6   | 3/8"-16 18-8ss Heavy Hex Nut       |  |  |  |  |
| 11         | 2   | 7/16" - 14 x 1.13" UNC Hex Screw   |  |  |  |  |
| 14         | 2   | Flat Head Screw 3/8"-16 x 1-1/4"   |  |  |  |  |