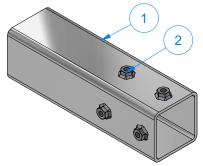

TB4-EL - Tire Dressing Applicator [Electric]

|      |     | Parts List                                |
|------|-----|-------------------------------------------|
| ITEM | QTY | DESCRIPTION                               |
| 1    | 1   | Tire Dressing Applicator [Driver Side]    |
| 2    | 1   | Tire Dressing Applicator [Passenger Side] |