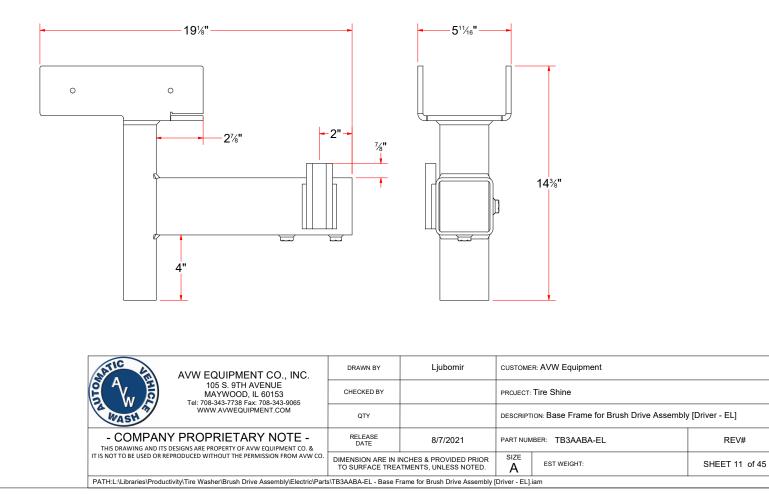

|                      | Parts List |                                     |  |  |  |  |  |  |
|----------------------|------------|-------------------------------------|--|--|--|--|--|--|
| ITEM QTY DESCRIPTION |            |                                     |  |  |  |  |  |  |
| 1                    | 1          | Rect. Tube #7Ga x 2" x 3" x 11" LG. |  |  |  |  |  |  |
| 2                    | 1          | Unistrut 1/2" x 1-1/2" x 4"         |  |  |  |  |  |  |
| 3                    | 1          | Plate for the Base Frame [Driver]   |  |  |  |  |  |  |
| 4                    | 1          | Sq. Tub. Assem. 3-1/2" x 12"        |  |  |  |  |  |  |

#### TB3AABA-EL - Base Frame for Brush Drive Assembly [Driver - EL]

|      |     | Parts List                           |
|------|-----|--------------------------------------|
| ITEM | QTY | DESCRIPTION                          |
| 1    | 1   | Rect. Tube #7Ga x 2" x 3" x 11" LG.  |
| 2    | 1   | Plate for the Base Frame [Passenger] |
| 3    | 1   | Sq. Tub. Assem. 3-1/2" x 12"         |
| 4    | 1   | Unistrut 1/2" x 1-1/2" x 4"          |