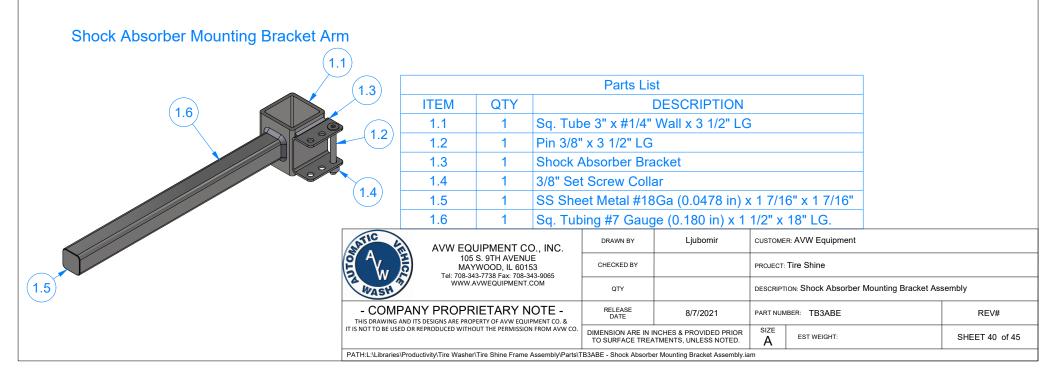

|
| 2                    | 1 | Moveable Rear Shock Mount           |  |  |  |  |

## Moveable Rear Shock Mount



|      | Parts List |                                   |  |  |  |  |  |  |
|------|------------|-----------------------------------|--|--|--|--|--|--|
| ITEM | QTY        | DESCRIPTION                       |  |  |  |  |  |  |
| 1.1  | 1          | Sq. Tube #7 Ga x 2"               |  |  |  |  |  |  |
| 1.2  | 2          | 3/8" - 20 x 0.5" UNC Square Screw |  |  |  |  |  |  |
| 1.3  | 1          | Pin 3/8" x 2 1/4" L               |  |  |  |  |  |  |
| 1.4  | 1          | Clevis Bracket #1/4" x 2"         |  |  |  |  |  |  |
| 1.5  | 1          | 3/8" Flat Washer                  |  |  |  |  |  |  |
| 1.6  | 1          | Cotter Pin                        |  |  |  |  |  |  |





| Parts List |                                                        |                                 |                                  |  |  |  |
|------------|--------------------------------------------------------|---------------------------------|----------------------------------|--|--|--|
| ITEM       | QTY                                                    | DESCRIPTION                     | PART NUMBER                      |  |  |  |
| 1          | 1 Acrylic Tire Shine Brush Cover                       |                                 | TB2MB-CUS999-0417                |  |  |  |
| 3          | 2                                                      | Manifold Bracket                | TB2MC-CUS999-0417                |  |  |  |
| 4          | 1 Tire Dressing Manifold, Spray