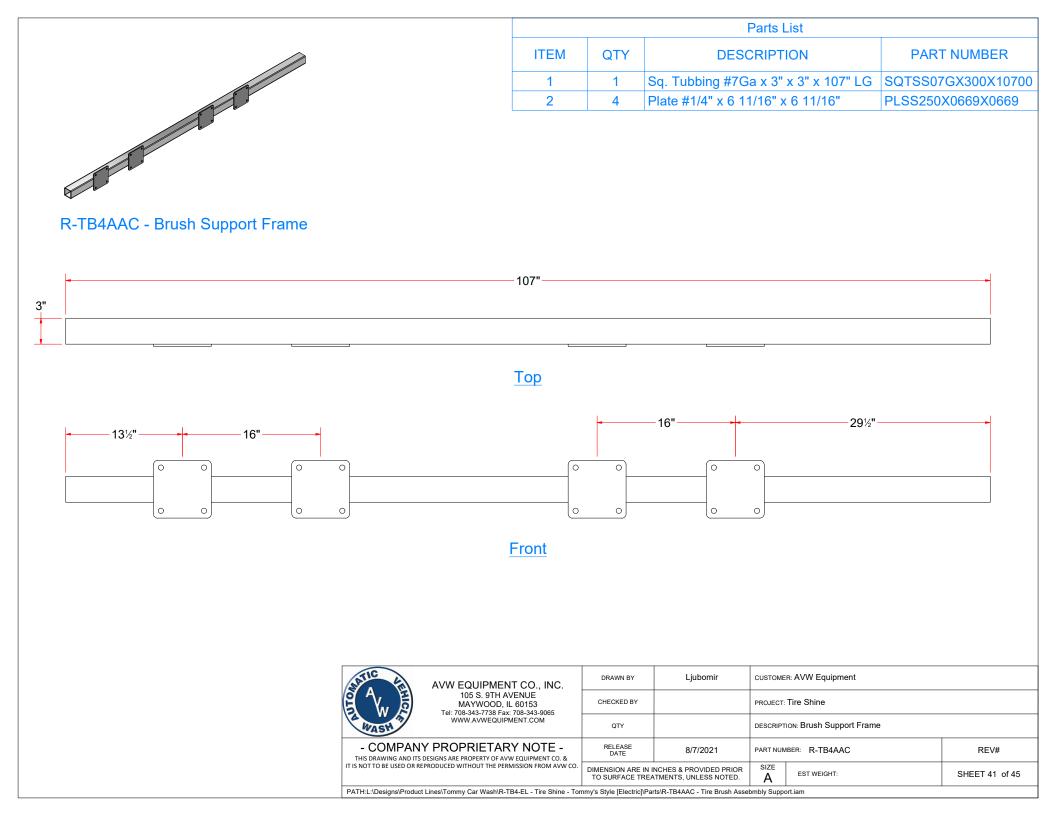

| 2                    | 1 | Moveable Rear Shock Mount           |  |  |  |  |

## Moveable Rear Shock Mount



|      | Parts List |                                   |  |  |  |  |  |  |
|------|------------|-----------------------------------|--|--|--|--|--|--|
| ITEM | QTY        | DESCRIPTION                       |  |  |  |  |  |  |
| 1.1  | 1          | Sq. Tube #7 Ga x 2"               |  |  |  |  |  |  |
| 1.2  | 2          | 3/8" - 20 x 0.5" UNC Square Screw |  |  |  |  |  |  |
| 1.3  | 1          | Pin 3/8" x 2 1/4" L               |  |  |  |  |  |  |
| 1.4  | 1          | Clevis Bracket #1/4" x 2"         |  |  |  |  |  |  |
| 1.5  | 1          | 3/8" Flat Washer                  |  |  |  |  |  |  |
| 1.6  | 1          | Cotter Pin                        |  |  |  |  |  |  |





| Parts List |                                                        |                                 |                                  |  |  |  |
|------------|--------------------------------------------------------|---------------------------------|----------------------------------|--|--|--|
| ITEM       | QTY                                                    | DESCRIPTION                     | PART NUMBER                      |  |  |  |
| 1          | 1 Acrylic Tire Shine Brush Cover                       |                                 | TB2MB-CUS999-0417                |  |  |  |
| 3          | 2                                                      | Manifold Bracket                | TB2MC-CUS999-0417                |  |  |  |
| 4          | 1 Tire Dressing Manifold, Spray S