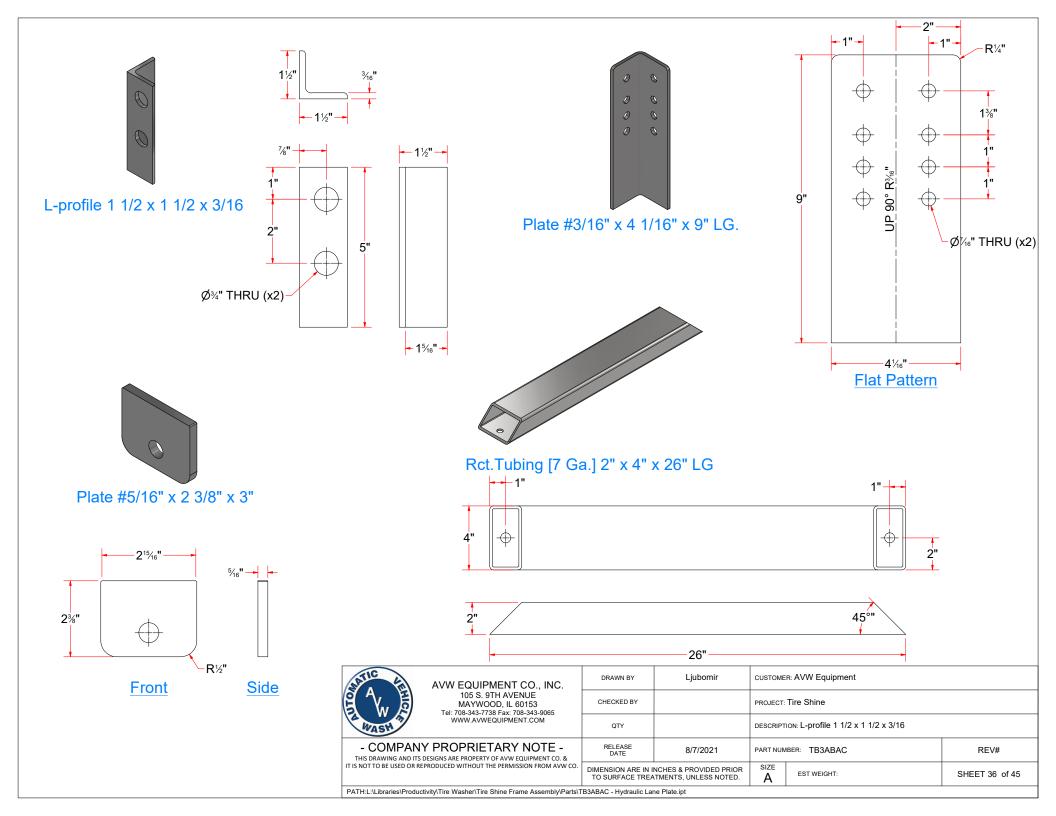

ITS DESIGNS ARE PROPERTY OF AVW EQUIPMENT CO. &                  |            | 8/7/2021                                        | PART NUMBER: TB3ABA REV#               |                     | REV#           |  |
| IT IS NOT TO BE USED OR RE | RODUCED WITHOUT THE PERMISSION FROM AVW CO.                                                                       |            | NCHES & PROVIDED PRIOR<br>TMENTS, UNLESS NOTED. | A EST WEIGHT: SHEET 35                 |                     | SHEET 35 of 45 |  |
| PATH:L:\Libraries\Produc   | PATH:L:\Libraries\Productivity\Tire Washer\Tire Shine Frame Assembly\Parts\TB3ABA - Tire Shine Frame [Driver].iam |            |                                                 |                                        |                     |                |  |



|             | Parts List |     |                                       |  |  |  |
|-------------|------------|-----|---------------------------------------|--|--|--|
|             | ITEM       | QTY | DESCRIPTION                           |  |  |  |
|             | 1          | 1   | Empty Rocker Arm Mount Plate 13       |  |  |  |
|             |            |     | 9/16 x 10                             |  |  |  |
| (9)         | 2          | 2   | 1-1/4" Pillow Block                   |  |  |  |
|             | 4          | 12  | 1/2" Flat Washer                      |  |  |  |
|             | 5          | 8   | 1/2-13 Hex Nut                        |  |  |  |
| 1 Alexandre | 6          | 4   | 1/2"-13 x 2" L Hex Screw              |  |  |  |
| ~           | 7          | 4   | 3/8" -