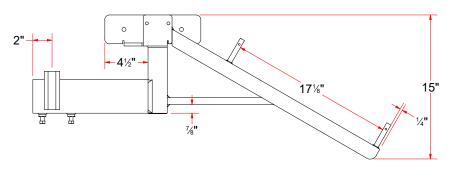

| Exploded View<br>5<br>9 8 |
|---------------------------|

| Parts List |     |                                    |  |  |  |  |
|------------|-----|------------------------------------|--|--|--|--|
| ITEM       | QTY | DESCRIPTION                        |  |  |  |  |
| 1          | 1   | Frame For Driver Push Bar Assembly |  |  |  |  |
| 2          | 1   | Roller Guide Set                   |  |  |  |  |
| 3          | 1   | Top Plastic Cover [Driver]         |  |  |  |  |
| 4          | 1   | Bumper Plate 10"                   |  |  |  |  |
| 5          | 1   | 4-1/2" Stub Shaft                  |  |  |  |  |
| 6          | 1   | Tapped Base Bearing 1-1/4"         |  |  |  |  |
| 7          | 2   | FLAT HEAD SCREW 3/8"-16x3/4"       |  |  |  |  |
| 8          | 4   | 3/8" - 16 x 1 1/4" UNC Hex Screw   |  |  |  |  |
| 9          | 6   | 3/8"-16 18-8ss Heavy Hex Nut       |  |  |  |  |
| 11         | 2   | 7/16" - 14 x 1.13" UNC Hex Screw   |  |  |  |  |
| 14         | 2   | Flat Head Screw 3/8"-16 x 1-1/4"   |  |  |  |  |