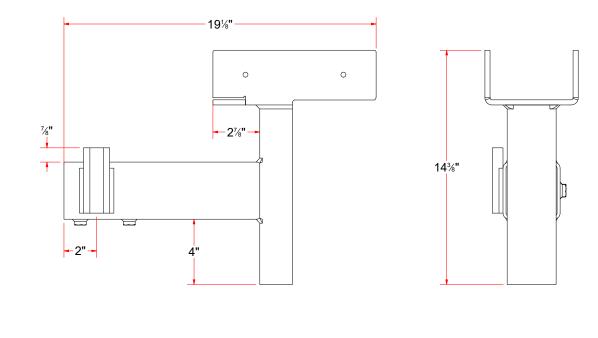

| Exploded View<br>5<br>9 8 |
|---------------------------|

| Parts List |     |                                    |  |  |  |  |
|------------|-----|------------------------------------|--|--|--|--|
| ITEM       | QTY | DESCRIPTION                        |  |  |  |  |
| 1          | 1   | Frame For Driver Push Bar Assembly |  |  |  |  |
| 2          | 1   | Roller Guide Set                   |  |  |  |  |
| 3          | 1   | Top Plastic Cover [Driver]         |  |  |  |  |
| 4          | 1   | Bumper Plate 10"                   |  |  |  |  |
| 5          | 1   | 4-1/2" Stub Shaft                  |  |  |  |  |
| 6          | 1   | Tapped Base Bearing 1-1/4"         |  |  |  |  |
| 7          | 2   | FLAT HEAD SCREW 3/8"-16x3/4"       |  |  |  |  |
| 8          | 4   | 3/8" - 16 x 1 1/4" UNC Hex Screw   |  |  |  |  |
| 9          | 6   | 3/8"-16 18-8ss Heavy Hex Nut       |  |  |  |  |
| 11         | 2   | 7/16" - 14 x 1.13" UNC Hex Screw   |  |  |  |  |
| 14         | 2   | Flat Head Screw 3/8"-16 x 1-1/4"   |  |  |  |  |