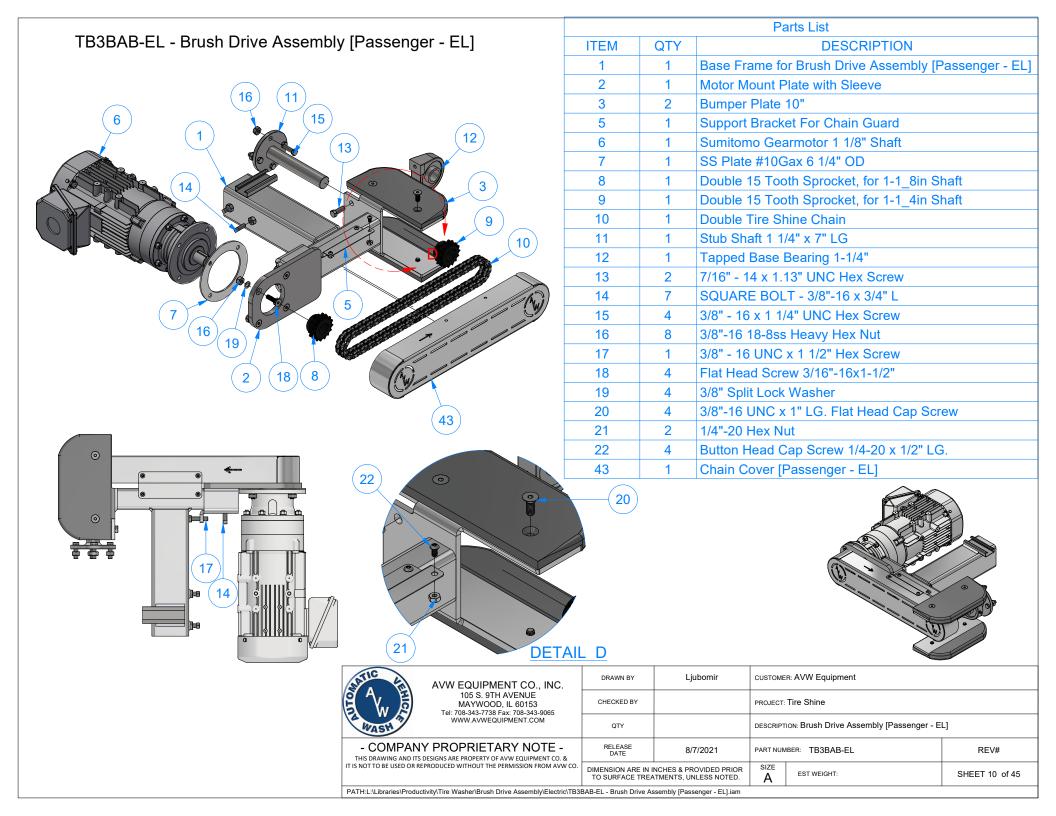

|                               |                                                                                                  |                                         |                                    | Parts List                                  |                          |
|-------------------------------|--------------------------------------------------------------------------------------------------|-----------------------------------------|------------------------------------|---------------------------------------------|--------------------------|
| TB3AAB-EL - BRUSH DRIVE ASSEM | IBLY                                                                                             | ITEM                                    | QTY                                | DESCRIPTION                                 |                          |
| [Driver-EL]                   |                                                                                                  | 1                                       | 1                                  | Base Frame for Brush Drive Assemb           | oly [Driver - EL]        |
|                               |                                                                                                  | 2                                       | 1                                  | Motor Mount Plate with Sleeve               |                          |
|                               |                                                                                                  | 3                                       | 2                                  | Bumper Plate 10"                            |                          |
| 10 Computer                   | $\frown$                                                                                         | 4                                       | 1                                  | Chain Cover [Driver - EL]                   |                          |
|                               |                                                                                                  | 5                                       | 1                                  | Support Bracket For Chain Guard             |                          |
|                               | (15)_                                                                                            | 6                                       | 1                                  | Sumitomo Gearmotor 1 1/8" Shaft             |                          |
|                               | 13 (17)                                                                                          | 7                                       | 1                                  | SS Plate #10Gax 6 1/4" OD                   | _8in Shaft<br>_4in Shaft |
|                               |                                                                                                  | 8                                       | 1                                  | Double 15 Tooth Sprocket, for 1-1_8         |                          |
|                               | 2                                                                                                | 9                                       | 1                                  | Double 15 Tooth Sprocket, for 1-1_4         | lin Shaft                |
|                               |                                                                                                  | 10                                      | 1                                  | Double Tire Shine Chain                     |                          |
|                               |                                                                                                  | 11                                      | 1                                  | Tapped Base Bearing 1-1/4"                  |                          |
|                               |                                                                                                  | 12                                      | 2                                  | 1/4"-20 Hex Nut                             |                          |
|                               |                                                                                                  | 13                                      | 7                                  | SQUARE BOLT - 3/8"-16 x 3/4" L              |                          |
|                               | (A)                                                                                              | 14                                      | 4                                  | 3/8" - 16 x 1 1/4" UNC Hex Screw            |                          |
|                               | · · · · · · · · · · · · · · · · · · ·                                                            | 15                                      | 8                                  | 3/8"-16 18-8ss Heavy Hex Nut                |                          |
|                               |                                                                                                  | 16                                      | 4                                  | Flat Head Screw 3/16"-16x1-1/2"             |                          |
|                               |                                                                                                  | 17                                      | 4                                  | 3/8" Split Lock Washer                      |                          |
|                               |                                                                                                  | 18                                      | 1                                  | 3/8" - 16 x 2" UNC Hex Screw                |                          |
| (11)(21)                      | W                                                                                                | 19                                      | 4                                  | Button Head Cap Screw 1/4-20 x 1/2          | 2" LG.                   |
|                               |                                                                                                  | 20                                      | 4                                  | 3/8"-16 UNC x 1" LG. Flat Head Cap          | Screw                    |
| (3) $(9)$ (10)                |                                                                                                  | 21                                      | 2                                  | 7/16" - 14 x 1.13" UNC Hex Screw            |                          |
|                               | ( <u>4</u> ) ( <u>20</u> )                                                                       | 22                                      | 1                                  | Stub Shaft 1 1/4" x 7" LG                   |                          |
|                               |                                                                                                  | 19<br>12<br>AIL C                       |                                    |                                             |                          |
|                               | AVW EQUIPMENT CO., INC.<br>105 S. 9TH AVENUE<br>MAYWOOD, IL 60153                                | DRAWN BY                                | Ljubomir                           | CUSTOMER: AVW Equipment                     |                          |
|                               | Tel: 708-343-7738 Fax: 708-343-9065<br>WWW.AVWEQUIPMENT.COM                                      | QTY                                     |                                    | DESCRIPTION: BRUSH DRIVE ASSEMBLY [Driver-E | ïL]                      |
| 13                            | - COMPANY PROPRIETARY NOTE -<br>THIS DRAWING AND ITS DESIGNS ARE PROPERTY OF AVW EQUIPMENT CO. & | RELEASE<br>DATE                         | 8/7/2021                           | PART NUMBER: TB3AAB-EL                      | REV#                     |
| $\sim$                        | IT IS NOT TO BE USED OR REPRODUCED WITHOUT THE PERMISSION FROM AVW CO.                           | DIMENSION ARE IN IN<br>TO SURFACE TREAT | CHES & PROVIDED<br>MENTS, UNLESS N | PRIOR SIZE<br>OTED. A EST WEIGHT:           | SHEET 9 of 45            |
|                               | PATH:L:\Libraries\Productivity\Tire Washer\Brush Drive Assembly\Electric\TB3                     | AAB-EL - Brush Drive Ass                | embly [Driver - EL].ia             |                                             | I                        |