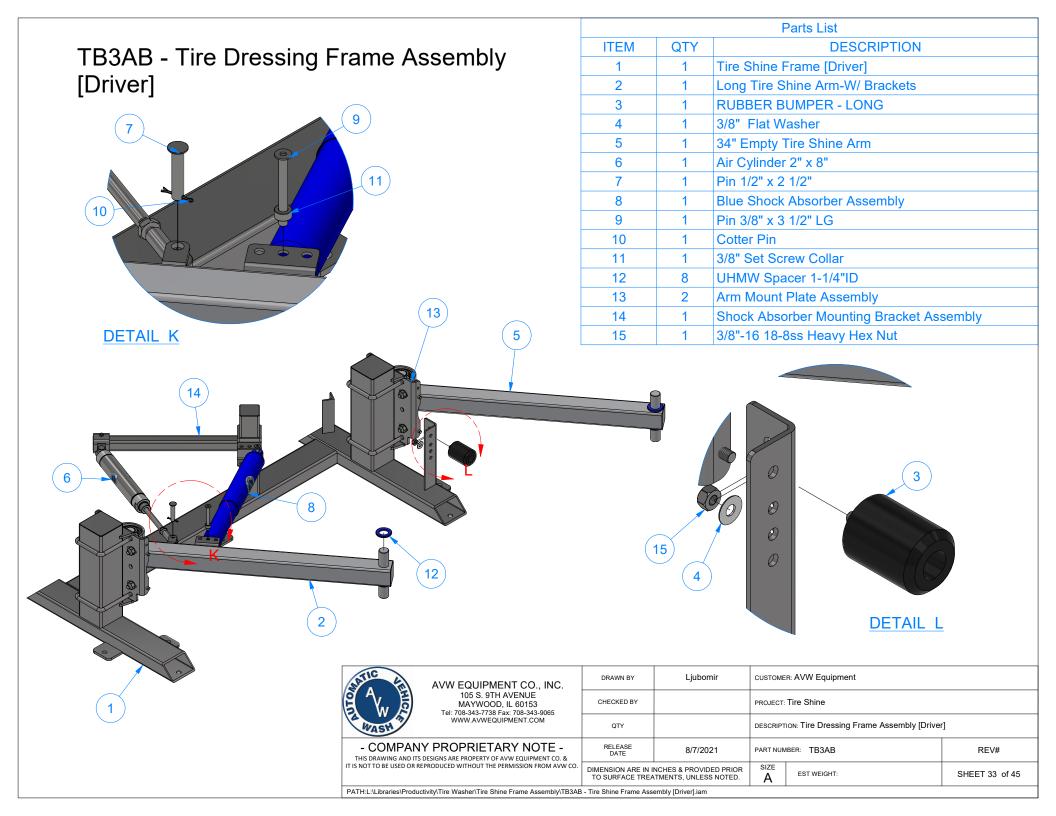

| 8/7/2021             |       |                                   | REV#             |
|                                                                                                                                                                            | TO SURFACE TRE              | INCHES & PROVIDED    |       | A EST WEIGHT:                     | SHEET 31 of 45   |
| PATH:L:\Libraries\Productivity\Tire Washer\Push Bar Assembly\Parts\TB3ABD - 4                                                                                              | 4-1_ZIN SIUD Shaft.lar      |                      |       |                                   |                  |



TB3AB - Tire Dressing Frame Assembly [Driver]



TB3BB - Tire Dressing Frame Assembly [Passenger]





| TB3BB - Tire Dressing Fram | e Assembly                                                                                       |                                       |                                         |                                         | Parts List                               |                |
|----------------------------|--------------------------------------------------------------------------------------------------|---------------------------------------|-----------------------------------------|-----------------------------------------|------------------------------------------|----------------|
|                            | e / lecennery                                                                                    | ITEM                                  |