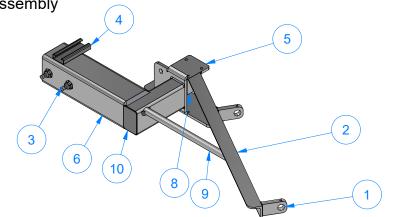

| QTY             |                                                | DESCRIPTION: Passenger Push Bar Assembly |             |                |  |
| - COMPANY PROPRIETARY NOTE -                                           |                                                                               | RELEASE<br>DATE | 8/7/2021                                       | PART NUMBER: TB3BAA REV#                 |             |                |  |
| IT IS NOT TO BE USED OR REPRODUCED WITHOUT THE PER                     | PRODUCED WITHOUT THE PERMISSION FROM AVW CO.                                  |                 | NCHES & PROVIDED PRIOR<br>MENTS, UNLESS NOTED. | SIZE<br>A                                | EST WEIGHT: | SHEET 23 of 45 |  |

## TB3AAAA - Frame For Driver Push Bar Assembly



| Parts List |     |                                          |  |  |  |  |
|------------|-----|------------------------------------------|--|--|--|--|
| ITEM       | QTY | DESCRIPTION                              |  |  |  |  |
| 1          | 2   | Support Bracket for Roller Guide Shaft   |  |  |  |  |
| 2          | 1   | Angle #3/16" x 1 1/2" x 1 1/2" x 14" LG. |  |  |  |  |
| 3          | 4   | SQUARE BOLT - 3/8"-16 x 3/4" L           |  |  |  |  |
| 4          | 1   | Unistrut 1/2" x 1-1/2" x 4"              |  |  |  |  |
| 5          | 1   | Bearing Support Plate [Driver]           |  |  |  |  |
| 6          | 1   | Sq. Tub. Assem. 3-1/2" x 12"             |  |  |  |  |
| 7          | 1   | Rct.Tubing [7 Ga.] 2" x 3" x 7" LG.      |  |  |  |  |
| 8          | 1   | Support Plate #3/