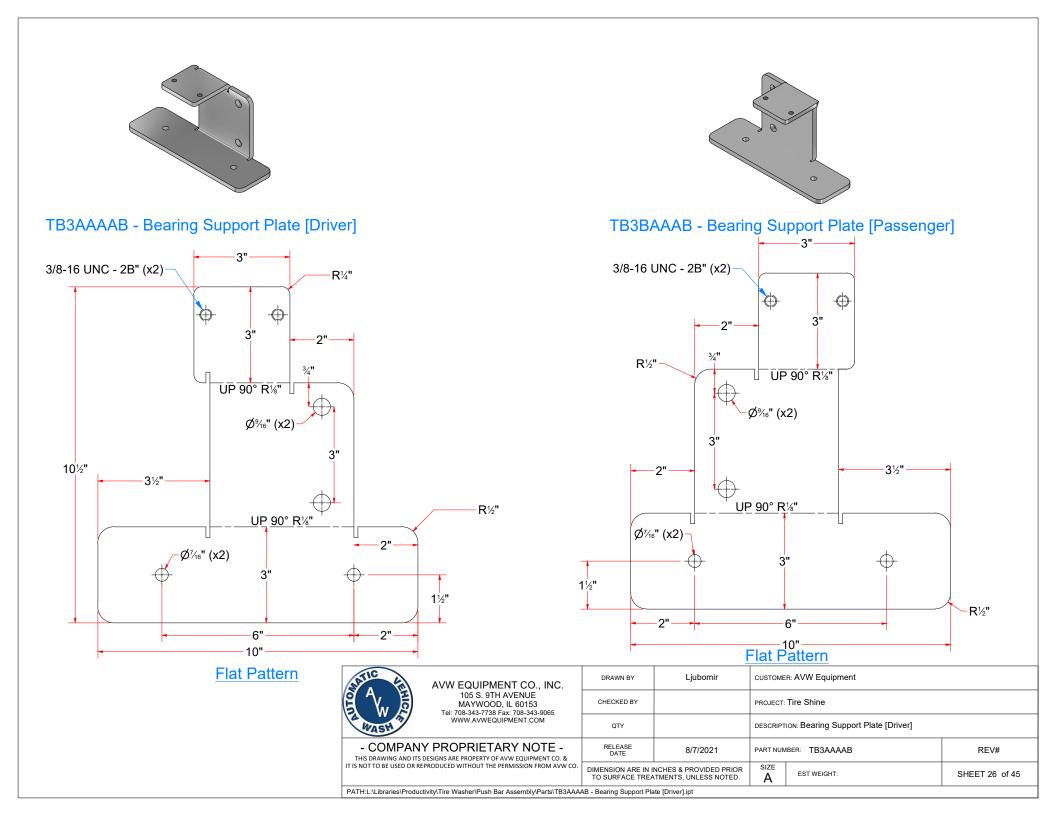

|                      | Parts List |                                     |  |  |  |  |  |  |
|----------------------|------------|-------------------------------------|--|--|--|--|--|--|
| ITEM QTY DESCRIPTION |            |                                     |  |  |  |  |  |  |
| 1                    | 1          | Rect. Tube #7Ga x 2" x 3" x 11" LG. |  |  |  |  |  |  |
| 2                    | 1          | Unistrut 1/2" x 1-1/2" x 4"         |  |  |  |  |  |  |
| 3                    | 1          | Plate for the Base Frame [Driver]   |  |  |  |  |  |  |
| 4                    | 1          | Sq. Tub. Assem. 3-1/2" x 12"        |  |  |  |  |  |  |

#### TB3AABA-EL - Base Frame for Brush Drive Assembly [Driver - EL]

|      |     | Parts List                           |
|------|-----|--------------------------------------|
| ITEM | QTY | DESCRIPTION                          |
| 1    | 1   | Rect. Tube #7Ga x 2" x 3" x 11" LG.  |
| 2    | 1   | Plate for the Base Frame [Passenger] |
| 3    | 1   | Sq. Tub. Assem. 3-1/2" x 12"         |
| 4    | 1   | Unistrut 1/2" x 1-1/2" x 4"          |

TB3BABA-EL - Base Frame for Brush Drive Assembly [Passenger - EL]

| AVW EQUIPMENT CO., INC.<br>105 S. 9TH AVENUE<br>MAYWOOD, IL 60153<br>Tel: 708-343-7738 Fax: 708-343-9065<br>www.avwequipment.com | DRAWN BY                                                                                              | Ljubomir                                                                                                                                                                                                                                                                             | CUSTOMER: AVW Equipment                                                                                                                                                                                                                                                                              |                                                                                                                                                                                                                                                                                                                                                                                                                                                                  |                                                                                                                                                                                                                                                                                                                                                                                                                                                                                                                                                                                                    |
|----------------------------------------------------------------------------------------------------------------------------------|-------------------------------------------------------------------------------------------------------|--------------------------------------------------------------------------------------------------------------------------------------------------------------------------------------------------------------------------------------------------------------------------------------|------------------------------------------------------------------------------------------------------------------------------------------------------------------------------------------------------------------------------------------------------------------------------------------------------|------------------------------------------------------------------------------------------------------------------------------------------------------------------------------------------------------------------------------------------------------------------------------------------------------------------------------------------------------------------------------------------------------------------------------------------------------------------|----------------------------------------------------------------------------------------------------------------------------------------------------------------------------------------------------------------------------------------------------------------------------------------------------------------------------------------------------------------------------------------------------------------------------------------------------------------------------------------------------------------------------------------------------------------------------------------------------|
|                                                                                                                                  | CHECKED BY                                                                                            |                                                                                                                                                                                                                                                                                      | PROJECT: Tire Shine                                                                                                                                                                                                                                                                                  |                                                                                                                                                                                                                                                                                                                                                                                                                                                                  |                                                                                                                                                                                                                                                                                                                                                                                                                                                                                                                                                                                                    |
|                                                                                                                                  | QTY                                                                                                   |                                                                                                                                                                                                                                                                                      | DESCRIPTION: Base Frame for Brush Drive Assembly [Passenger - EL]                                                                                                                                                                                                                                    |                                                                                                                                                                                                                                                                                                                                                                                                                                                                  |                                                                                                                                                                                                                                                                                                                                                                                                                                                                                                                                                                                                    |
| Y PROPRIETARY NOTE -<br>DESIGNS ARE PROPERTY OF AVW EQUIPMENT CO. &                                                              | RELEASE<br>DATE                                                                                       | 8/7/2021                                                                                                                                                                                                                                                                             | PART NUM                                                                                                                                                                                                                                                                                             | IBER: TB3BABA-EL                                                                                                                                                                                                                                                                                                                                                                                                                                                 | REV#                                                                                                                                                                                                                                                                                                                                                                                                                                                                                                                                                                                               |
|                                                                                                                                  |                                                                                                       |                                                                                                                                                                                                                                                                                      | SIZE EST WEIGHT: S                                                                                                                                                                                                                                                                                   |                                                                                                                                                                                                                                                                                                                                                                                                                                                                  | SHEET 12 of 45                                                                                                                                                                                                                                                                                                                                                                                                                                                                                                                                                                                     |
|                                                                                                                                  | 105 S. 9TH AVENUE<br>MAYWOOD, IL 60153<br>Tel: 708-343-7738 Fax: 708-343-9065<br>WWW.AVWEQUIPMENT.COM | AVW EQUIPMENT CO., INC.<br>105 S. 9TH AVENUE<br>MAYWOOD, IL 60153<br>Tel: 708-343-7738 Fax: 708-343-9065<br>WWW.AVWEQUIPMENT.COM<br><b>Y PROPRIETARY NOTE -</b><br>DESIGNS ARE PROPERTY OF AVW EQUIPMENT CO. &<br>PRODUCED WITHOUT THE PERMISSION FROM AVW CO.<br>DIMENSION ARE IN I | AVW EQUIPMENT CO., INC.<br>105 S. 9TH AVENUE<br>MAYWOOD, IL 60153         CHECKED BY           Tei: 708-343-7738 Fax: 708-343-9065<br>WWW.AVWEQUIPMENT.COM         CHECKED BY           Y PROPRIETARY NOTE -<br>DESIGNS ARE PROPERTY OF AVW EQUIPMENT CO. &         RELEASE<br>DATE         8/7/2021 | AVW EQUIPMENT CO., INC.<br>105 S. 9TH AVENUE<br>MAYWOOD, IL 60153         CHECKED BY         PROJECT.           Tel: 708-343-7738 Fax: 708-343-9065<br>WWW.AVWEQUIPMENT.COM         QTY         DESCRIPT           Y PROPRIETARY NOTE -<br>DESIGNS ARE PROPERTY OF AVW EQUIPMENT CO. &<br>PRODUCED WITHOUT THE PERMISSION FROM AVW CO.         RELEASE<br>DATE         8/7/2021         PART NUM           DIMENSION ARE IN INCHES & PROVIDED PRIOR         SIZE | AVW EQUIPMENT CO., INC.<br>105 S. 9TH AVENUE<br>MAYWOOD, IL 60153<br>Tel: 708-343-7738 Fax: 708-343-9065<br>WWW.AVWEQUIPMENT.COM       CHECKED BY       PROJECT: Tire Shine         Tel: 708-343-7738 Fax: 708-343-9065<br>WWW.AVWEQUIPMENT.COM       QTY       DESCRIPTION: Base Frame for Brush Drive Asset<br>Date         Y PROPRIETARY NOTE -<br>DESIGNS ARE PROPERTY OF AVW EQUIPMENT CO. &<br>PRODUCED WITHOUT THE PERMISSION FROM AVW CO.       RELEASE<br>DATE       8/7/2021       PART NUMBER: TB3BABA-EL         DIMENSION ARE IN INCHES & PROVIDED PRIOR       SIZE       EST MEIGHT. |