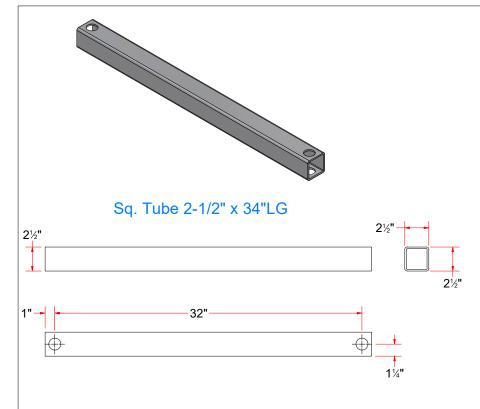

|      |     | Parts List                          |
|------|-----|-------------------------------------|
| ITEM | QTY | DESCRIPTION                         |
| 1    | 1   | Sq. Tubing 3 1/2" x 3/16" x 12" LG. |
| 2    | 4   | 3/8"-16 18-8ss Heavy Hex Nut        |

| TB3AAAAA - So | . Tub. Assem. | 3-1/2" x | 12" |
|---------------|---------------|----------|-----|
|---------------|---------------|----------|-----|

| AVW EQUIPMENT CO., INC.<br>105 S. 9TH AVENUE<br>MAYWOOD, IL 60153<br>Tei: 708-343-7738 Fax: 708-343-9065<br>Tei: 708-343-7738 Fax: 708-343-9065                            | AVW EQUIPMENT CO., INC. | DRAWN BY        | Ljubomir                                                         | CUSTOMER: AVW Equipment                   |                |      |  |
|----------------------------------------------------------------------------------------------------------------------------------------------------------------------------|-------------------------|-----------------|------------------------------------------------------------------|-------------------------------------------|----------------|------|--|
|                                                                                                                                                                            | CHECKED BY              |                 | PROJECT: Tire Shine                                              |                                           |                |      |  |
| WASH                                                                                                                                                                       | WWW.AVWEQUIPMENT.COM    | QTY             |                                                                  | DESCRIPTION: Sq. Tub. Assem. 3-1/2" x 12" |                |      |  |
| - COMPANY PROPRIETARY NOTE -<br>THIS DRAWING AND ITS DESIGNS ARE PROPERTY OF AVW EQUIPMENT CO. &<br>IT IS NOT TO BE USED OR REPRODUCED WITHOUT THE PERMISSION FROM AVW CO. |                         | RELEASE<br>DATE | 8/7/2021                                                         | PART NUMBER: TB3AAAAA REV#                |                | REV# |  |
|                                                                                                                                                                            |                         |                 | CHES & PROVIDED PRIOR SIZE<br>MENTS, UNLESS NOTED. A EST WEIGHT: |                                           | SHEET 15 of 45 |      |  |