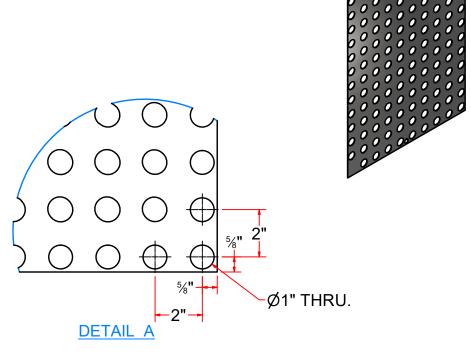

### TRFAB3352 - Perforated sheet #16Gax 29"x19"LG

| AVW EQUIPMENT CO., INC.  105 S. 9TH AVENUE MAYWOOD, IL 60153 Tel: 708-343-7738 Fax: 708-343-9065 WWW.AVWEQUIPMENT.COM | MAYWOOD, IL 60153                                                                             | DRAWN BY                                                                      | Tittu     | CUSTOMER: AVW Equipment Co.           |                           |               |
|-----------------------------------------------------------------------------------------------------------------------|-----------------------------------------------------------------------------------------------|-------------------------------------------------------------------------------|-----------|---------------------------------------|---------------------------|---------------|
|                                                                                                                       |                                                                                               | CHECKED BY                                                                    |           | PROJECT: TRF3352- Floor Mat Rack-Arch |                           |               |
|                                                                                                                       |                                                                                               | QTY                                                                           |           | DESCRIPTION: Floor Mat Rack-Arch      |                           |               |
|                                                                                                                       | - COMPANY PROPRIETARY NOTE - THIS DRAWING AND ITS DESIGNS ARE PROPERTY OF AVW EQUIPMENT CO. & |                                                                               | 8/27/2021 | PART NUM                              | PART NUMBER: TRF3352 REV# |               |
| IT IS NOT TO BE USED OR RI                                                                                            | REPRODUCED WITHOUT THE PERMISSION FROM AVW CO.                                                | DIMENSION ARE IN INCHES & PROVIDED PRIOR TO SURFACE TREATMENTS, UNLESS NOTED. |           | SIZE<br><b>A</b>                      | EST WEIGHT:               | SHEET 6 of 12 |