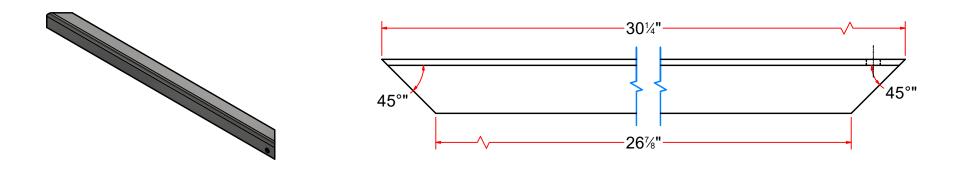

# TRFAA3352 - Sheet Metal #12Gax 3x30 1/4"LG

|  | OTTO A PRIOR OF THE PRIOR OF TH | AVW EQUIPMENT CO., INC.<br>105 S. 9TH AVENUE<br>MAYWOOD, IL 60153<br>Tel: 708-343-778 Fax: 708-343-9065<br>WWW.AVWEQUIPMENT.COM | DRAWN BY        | Tittu                                                        | CUSTOMER: AVW Equipment Co.           |             |               |  |
|--|--------------------------------------------------------------------------------------------------------------------------------------------------------------------------------------------------------------------------------------------------------------------------------------------------------------------------------------------------------------------------------------------------------------------------------------------------------------------------------------------------------------------------------------------------------------------------------------------------------------------------------------------------------------------------------------------------------------------------------------------------------------------------------------------------------------------------------------------------------------------------------------------------------------------------------------------------------------------------------------------------------------------------------------------------------------------------------------------------------------------------------------------------------------------------------------------------------------------------------------------------------------------------------------------------------------------------------------------------------------------------------------------------------------------------------------------------------------------------------------------------------------------------------------------------------------------------------------------------------------------------------------------------------------------------------------------------------------------------------------------------------------------------------------------------------------------------------------------------------------------------------------------------------------------------------------------------------------------------------------------------------------------------------------------------------------------------------------------------------------------------------|---------------------------------------------------------------------------------------------------------------------------------|-----------------|--------------------------------------------------------------|---------------------------------------|-------------|---------------|--|
|  |                                                                                                                                                                                                                                                                                                                                                                                                                                                                                                                                                                                                                                                                                                                                                                                                                                                                                                                                                                                                                                                                                                                                                                                                                                                                                                                                                                                                                                                                                                                                                                                                                                                                                                                                                                                                                                                                                                                                                                                                                                                                                                                                |                                                                                                                                 | CHECKED BY      |                                                              | PROJECT: TRF3352- Floor Mat Rack-Arch |             |               |  |
|  | WASH                                                                                                                                                                                                                                                                                                                                                                                                                                                                                                                                                                                                                                                                                                                                                                                                                                                                                                                                                                                                                                                                                                                                                                                                                                                                                                                                                                                                                                                                                                                                                                                                                                                                                                                                                                                                                                                                                                                                                                                                                                                                                                                           |                                                                                                                                 | QTY             |                                                              | DESCRIPTION: Floor Mat Rack-Arch      |             |               |  |
|  | - COMPANY PROPRIETARY NOTE - THIS DRAWING AND ITS DESIGNS ARE PROPERTY OF AVW EQUIPMENT CO. & IT IS NOT TO BE USED OR REPRODUCED WITHOUT THE PERMISSION FROM AVW CO.                                                                                                                                                                                                                                                                                                                                                                                                                                                                                                                                                                                                                                                                                                                                                                                                                                                                                                                                                                                                                                                                                                                                                                                                                                                                                                                                                                                                                                                                                                                                                                                                                                                                                                                                                                                                                                                                                                                                                           |                                                                                                                                 | RELEASE<br>DATE | 8/27/2021                                                    | PART NUMBER: TRF3352 RE               |             | REV#          |  |
|  |                                                                                                                                                                                                                                                                                                                                                                                                                                                                                                                                                                                                                                                                                                                                                                                                                                                                                                                                                                                                                                                                                                                                                                                                                                                                                                                                                                                                                                                                                                                                                                                                                                                                                                                                                                                                                                                                                                                                                                                                                                                                                                                                |                                                                                                                                 |                 | RE IN INCHES & PROVIDED PRIOR<br>E TREATMENTS, UNLESS NOTED. |                                       | EST WEIGHT: | SHEET 8 of 12 |  |
|  | DATILLID : ID I H: IF MID LITEROSO FL. MID IA LIDED : ITEROSO FL. MID IA LI                                                                                                                                                                                                                                                                                                                                                                                                                                                                                                                                                                                                                                                                                                                                                                                                                                                                                                                                                                                                                                                                                                                                                                                                                                                                                                                                                                                                                                                                                                                                                                                                                                                                                                                                                                                                                                                                                                                                                                                                                                                    |                                                                                                                                 |                 |                                                              |                                       |             |               |  |