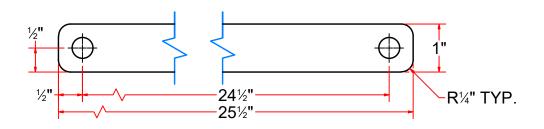

|                                                                                                                                  | RELEASE<br>DATE | 8/27/2021                                       | PART NUMBER: TRF3352 REV#        |                                       | REV#           |
|                                                                                                                                                                      |                                                                                                                                  |                 | NCHES & PROVIDED PRIOR<br>TMENTS, UNLESS NOTED. | SIZE<br><b>A</b>                 | EST WEIGHT:                           | SHEET 10 of 12 |

## TRFB3352 - SS Plate 3/8"x 1"x 25 1/2"LG





## TRFE3352 - SS Plate 3/8"x 1"x 3"LG





| MATIC 4                                                                                       | AVW EQUIPMENT CO., INC.<br>105 S. 9TH AVENUE<br>MAYWOOD, IL 60153<br>Tel: 708-343-7738 Fax: 708-343-9065<br>WWW.AVWEQUIPMENT.COM | DRAWN BY            | Tittu                                           | CUSTOMER: AVW Equipment Co.           |  |                |
|-----------------------------------------------------------------------------------------------|----------------------------------------------------------------------------------------------------------------------------------|---------------------|-------------------------------------------------|---------------------------------------|--|----------------|
|