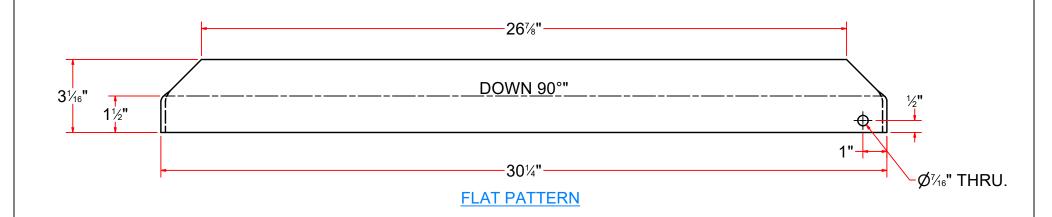

| EPRODUCED WITHOUT THE PERMISSION FROM AVW CO.                                                                                    | DIMENSION ARE IN INCHES & PROVIDED PRIOR TO SURFACE TREATMENTS, UNLESS NOTED. |           | SIZE<br>A                             | EST WEIGHT: | SHEET 7 of 12 |  |
| ATH:L:\Designs\Product Lines\Floor Mat Rack\TRF3352- Floor Mat Rack-Arch\2D Dwawing\TRF3352- Floor Mat Rack-Arch.dwg |                                                                                                                                  |                                                                               |           |                                       |             |               |  |

# TRFAA3352 - Sheet Metal #12Gax 3x30 1/4"LG





|  | OTTO A PRIOR OF THE PRIOR OF TH | AVW EQUIPMENT CO., INC.<br>105 S. 9TH AVENUE<br>MAYWOOD, IL 60153<br>Tel: 708-343-778 Fax: 708-343-9065<br>WWW.AVWEQUIPMENT.COM | DRAWN BY        | Tittu                                                        | CUSTOMER: AVW Equipment Co.           |             |               |  |
|--|---------------------------------------------------------------------------------------------------------------------------------------------------------------------------------------------------------------------------------------------------------------------------------------------------------------------------------------------------------------------------------------------------------------------------------------------------------------------------------------