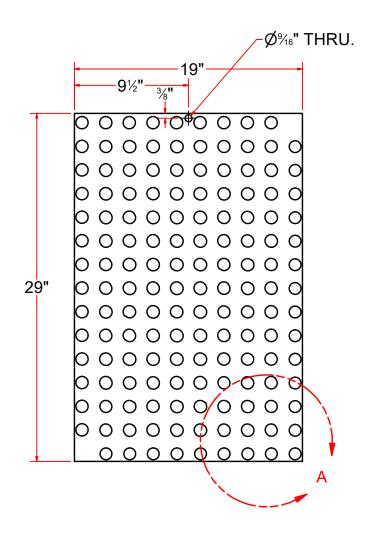

### TRFAB3352 - Perforated sheet #16Gax 29"x19"LG

| AVW EQUIPMENT CO., INC.  105 S. 9TH AVENUE MAYWOOD, IL 60153 Tel: 708-343-7738 Fax: 708-343-9065 WWW.AVWEQUIPMENT.COM | MAYWOOD, IL 60153                                                                             | DRAWN BY                                                                      | Tittu     | CUSTOMER: AVW Equipment Co.           |                           |               |
|-----------------------------------------------------------------------------------------------------------------------|-----------------------------------------------------------------------------------------------|-------------------------------------------------------------------------------|-----------|---------------------------------------|---------------------------|---------------|
|                                                                                                                       |                                                                                               | CHECKED BY                                                                    |           | PROJECT: TRF3352- Floor Mat Rack-Arch |                           |               |
|                                                                                                                       |                                                                                               | QTY                                                                           |           | DESCRIPTION: Floor Mat Rack-Arch      |                           |               |
|                                                                                                                       | - COMPANY PROPRIETARY NOTE - THIS DRAWING AND ITS DESIGNS ARE PROPERTY OF AVW EQUIPMENT CO. & |                                                                               | 8/27/2021 | PART NUM                              | PART NUMBER: TRF3352 REV# |               |
| IT IS NOT TO BE USED OR RI                                                                                            | REPRODUCED WITHOUT THE PERMISSION FROM AVW CO.                                                | DIMENSION ARE IN INCHES & PROVIDED PRIOR TO SURFACE TREATMENTS, UNLESS NOTED. |           | SIZE<br><b>A</b>                      | EST WEIGHT:               | SHEET 6 of 12 |