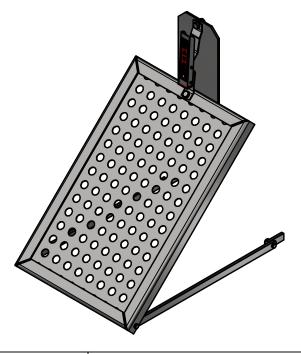

# TRF3352 - Floor Mat Rack (To Trash Can)

| A A A A A A A A A A A A A A A A A A A                                                         | AVW EQUIPMENT CO., INC.<br>105 S. 9TH AVENUE<br>MAYWOOD, IL 60153<br>Tel: 708-343-7738 Fax: 708-343-9065<br>WWW.AVWEQUIPMENT.COM | DRAWN BY                                                                      | Tittu     | CUSTOME   | CUSTOMER: AVW Equipment Co.           |               |  |
|-----------------------------------------------------------------------------------------------|----------------------------------------------------------------------------------------------------------------------------------|-------------------------------------------------------------------------------|-----------|-----------|---------------------------------------|---------------|--|
|                                                                                               |                                                                                                                                  | CHECKED BY                                                                    |           | PROJECT:  | PROJECT: TRF3352- Floor Mat Rack-Arch |               |  |
|                                                                                               |                                                                                                                                  | QTY                                                                           |           | DESCRIPT  | DESCRIPTION: Floor Mat Rack-Arch      |               |  |
| - COMPANY PROPRIETARY NOTE - THIS DRAWING AND ITS DESIGNS ARE PROPERTY OF AVW EQUIPMENT CO. & |                                                                                                                                  | RELEASE<br>DATE                                                               | 8/27/2021 | PART NUM  | PART NUMBER: TRF3352 REV#             |               |  |
| IT IS NOT TO BE USED OR RE                                                                    | PRODUCED WITHOUT THE PERMISSION FROM AVW CO.                                                                                     | DIMENSION ARE IN INCHES & PROVIDED PRIOR TO SURFACE TREATMENTS, UNLESS NOTED. |           | SIZE<br>A | EST WEIGHT:                           | SHEET 1 of 12 |  |
| PATH:L:\Designs\Product                                                                       | PATH:L:\Designs\Product Lines\Floor Mat Rack\TRF3352- Floor Mat Rack-Arch\2D Dwawing\TRF3352- Floor Mat Rack-Arch.dwg            |                                                                               |           |           |                                       |               |  |