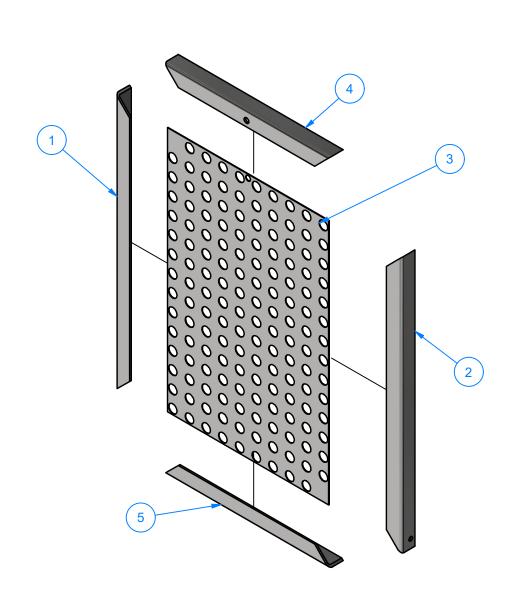

|      | Parts List    |   |                                   |  |  |  |  |  |
|------|---------------|---|-----------------------------------|--|--|--|--|--|
| ITEM | ITEM PART QTY |   | DESCRIPTION                       |  |  |  |  |  |
| 1    | TRFAA3352     | 1 | Sheet Metal #12Gax 3x30 1/4"LG    |  |  |  |  |  |
| 2    | TRFAE3352     | 1 | Sheet Metal #12Gax 3x30 1/4"LG    |  |  |  |  |  |
| 3    | TRFAB3352     | 1 | Perforated sheet #16Gax 29"x19"LG |  |  |  |  |  |
| 4    | TRFAD3352     | 1 | Sheet Metal #12Gax 3x20"LG        |  |  |  |  |  |
| 5    | TRFAC3352     | 1 | Sheet Metal #12Gax 3x20"LG        |  |  |  |  |  |