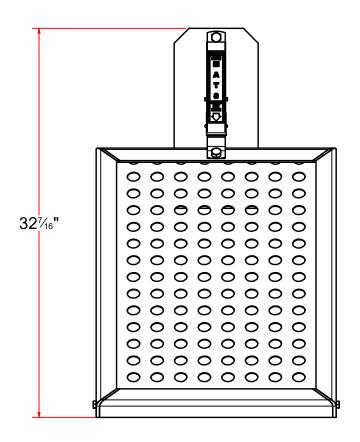

# TRF3352 - Floor Mat Rack (To Trash Can)

| MATIC 4                                                                                                             | AVW EQUIPMENT CO., INC.<br>105 S. 9TH AVENUE<br>MAYWOOD, IL 60153<br>Tel: 708-343-7738 Fax: 708-343-9065<br>WWW.AVWEQUIPMENT.COM | DRAWN BY                                                                      | Tittu     | CUSTOMER: AVW Equipment Co.      |                                       |               |  |
|---------------------------------------------------------------------------------------------------------------------|----------------------------------------------------------------------------------------------------------------------------------|-------------------------------------------------------------------------------|-----------|----------------------------------|---------------------------------------|---------------|--|
|                                                                                                                     |                                                                                                                                  | CHECKED BY                                                                    |           | PROJECT:                         | PROJECT: TRF3352- Floor Mat Rack-Arch |               |  |
| WASH                                                                                                                |                                                                                                                                  | QTY                                                                           |           | DESCRIPTION: Floor Mat Rack-Arch |                                       |               |  |
|                                                                                                                     | - COMPANY PROPRIETARY NOTE - THIS DRAWING AND ITS DESIGNS ARE PROPERTY OF AVW EQUIPMENT CO. &                                    |                                                                               | 8/27/2021 | PART NUMBER: TRF3352 REV#        |                                       | REV#          |  |
| IT IS NOT TO BE USED OR RE                                                                                          | EPRODUCED WITHOUT THE PERMISSION FROM AVW CO.                                                                                    | DIMENSION ARE IN INCHES & PROVIDED PRIOR TO SURFACE TREATMENTS, UNLESS NOTED. |           | SIZE<br>A                        | EST WEIGHT:                           | SHEET 3 of 12 |  |
| DATHJ JDagigna Dradust Linea Elear Mat Back/TDE2252 Elear Mat Back Arab/2D Dugusian TDE2252 Elear Mat Back Arab dug |                                                                                                                                  |                                                                               |           |                                  |                                       |               |  |