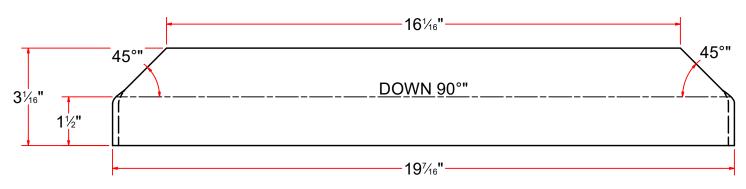

VW CO.                                                |                                                                                                                                  |            | NCHES & PROVIDED PRIOR<br>TMENTS, UNLESS NOTED. | SIZE<br>A                        | EST WEIGHT:                           | SHEET 9 of 12 |  |
| PATH:L:\Designs\Product Lines\Floor Mat Rack\TRF3352- Floor Mat Rack-Arch\2D Dwawing\TRF3352- Floor Mat Rack-Arch.dwg |                                                                                                                                  |            |                                                 |                                  |                                       |               |  |

## TRFAC3352 - Sheet Metal #12Gax 3x20"LG





**FLAT PATTERN** 

| OLI A WIGH                                                                                                                                                           | AVW EQUIPMENT CO., INC.<br>105 S. 9TH AVENUE<br>MAYWOOD, IL 60153<br>Tel: 708-343-7738 Fax: 708-343-9065<br>WWW.AVWEQUIPMENT.COM | DRAWN BY        | Tittu                                           | CUSTOMER: AVW Equipment Co.      |                                       |                |
|----------------------------------------------------------------------------------------------------------------------------------------------------------------------|----------------------------------------------------------------------------------------------------------------------------------|-----------------|--