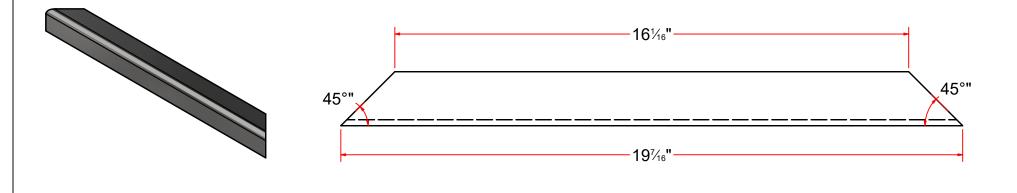

AVW CO.                                                |                                                                                                                                  |            | NCHES & PROVIDED PRIOR<br>TMENTS, UNLESS NOTED. | SIZE<br>A                        | EST WEIGHT:                           | SHEET 9 of 12 |  |
| PATH:L:\Designs\Product Lines\Floor Mat Rack\TRF3352- Floor Mat Rack-Arch\2D Dwawing\TRF3352- Floor Mat Rack-Arch.dwg |                                                                                                                                  |            |                                                 |                                  |                                       |               |  |

## TRFAC3352 - Sheet Metal #12Gax 3x20"LG





**FLAT PATTERN** 

| OLI A WIGH                                                                                                                                                           | AVW EQUIPMENT CO., INC.<br>105 S. 9TH AVENUE<br>MAYWOOD, IL 60153<br>Tel: 708-343-7738 Fax: 708-343-9065<br>WWW.AVWEQUIPMENT.COM | DRAWN BY        | Tittu                                           | CUSTOMER: AVW Equipment Co.      |                                       |                |
|----------------------------------------------------------------------------------------------------------------------------------------------------------------------|----------------------------------------------------------------------------------------------------------------------------------|-----------------|