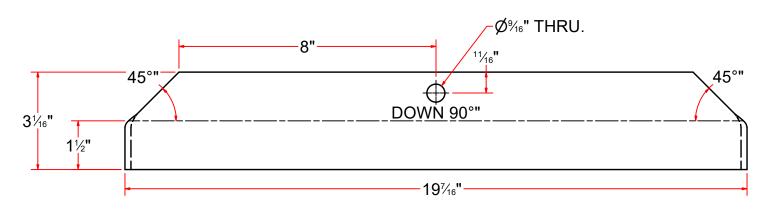

|                                                                                                                                 |                 |                                                              |                                       |             |               |  |

## TRFAD3352 - Sheet Metal #12Gax 3x20"LG





### **FLAT PATTERN**

| OH AVIO                                                                                                               | AVW EQUIPMENT CO., INC.<br>105 S. 9TH AVENUE<br>MAYWOOD, IL 60153<br>Tel: 708-343-7738 Fax: 708-343-9065<br>WWW.AVWEQUIPMENT.COM | DRAWN BY   | Tittu                                           | CUSTOMER: AVW Equipment Co.      |                                       |               |  |
|-----------------------------------------------------------------------------------------------------------------------|----------------------------------------------------------------------------------------------------------------------------------|------------|-------------------------------------------------|----------------------------------|----------------