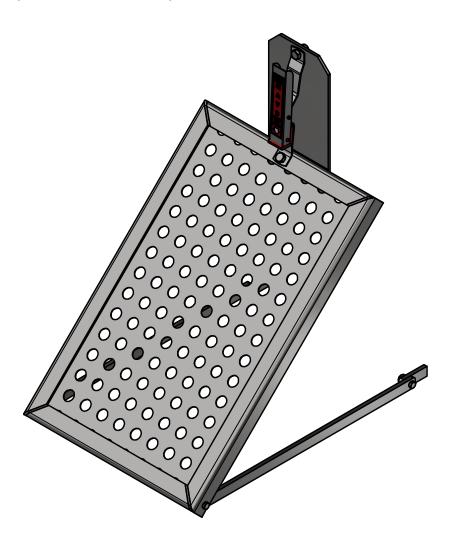

# TRF3352 - Floor Mat Rack (To Trash Can)

| A A A A A A A A A A A A A A A A A A A                                                         | AVW EQUIPMENT CO., INC.<br>105 S. 9TH AVENUE<br>MAYWOOD, IL 60153<br>Tel: 708-343-7738 Fax: 708-343-9065<br>WWW.AVWEQUIPMENT.COM | DRAWN BY                                                                      | Tittu     | CUSTOME   | CUSTOMER: AVW Equipment Co.           |               |  |
|-----------------------------------------------------------------------------------------------|----------------------------------------------------------------------------------------------------------------------------------|-------------------------------------------------------------------------------|-----------|-----------|---------------------------------------|---------------|--|
|                                                                                               |                                                                                                                                  | CHECKED BY                                                                    |           | PROJECT:  | PROJECT: TRF3352- Floor Mat Rack-Arch |               |  |
|                                                                                               |                                                                                                                                  | QTY                                                                           |           | DESCRIPT  | DESCRIPTION: Floor Mat Rack-Arch      |               |  |
| - COMPANY PROPRIETARY NOTE - THIS DRAWING AND ITS DESIGNS ARE PROPERTY OF AVW EQUIPMENT CO. & |                                                                                                                                  | RELEASE<br>DATE                                                               | 8/27/2021 | PART NUM  | PART NUMBER: TRF3352 REV#             |               |  |
| IT IS NOT TO BE USED OR RE                                                                    | PRODUCED WITHOUT THE PERMISSION FROM AVW CO.                                                                                     | DIMENSION ARE IN INCHES & PROVIDED PRIOR TO SURFACE TREATMENTS, UNLESS NOTED. |           | SIZE<br>A | EST WEIGHT:                           | SHEET 1 of 12 |  |
| PATH:L:\Designs\Product                                                                       | PATH:L:\Designs\Product Lines\Floor Mat Rack\TRF3352- Floor Mat Rack-Arch\2D Dwawing\TRF3352- Floor Mat Rack-Arch.dwg            |                                                                               |           |           |                                       |               |  |