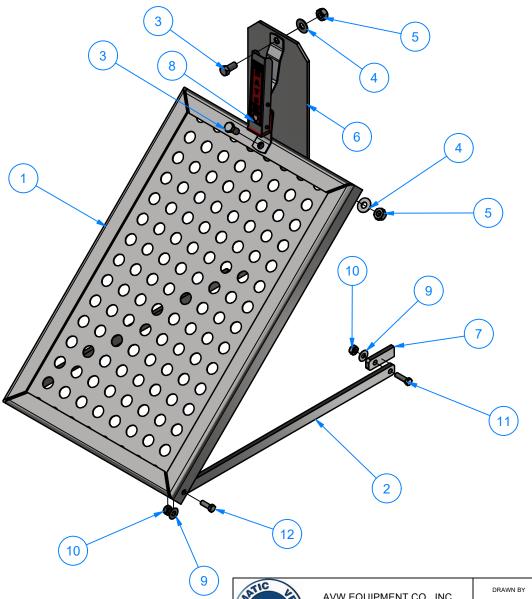

| Parts List |                |     |                              |  |  |
|------------|----------------|-----|------------------------------|--|--|
| ITEM       | PART<br>NUMBER | QTY | DESCRIPTION                  |  |  |
| 1          | TRFA3352       | 1   | Floor Mat Racks              |  |  |
| 2          | TRFB3352       | 2   | SS Plate 3/8"x 1"x 25 1/2"LG |  |  |
| 3          | HHCS1213100    | 2   | 1/2"-13 x 1" L Hex Screw     |  |  |
| 4          | FW12           | 2   | 1/2" Flat Washer             |  |  |
| 5          | HN1213         | 2   | 1/2-13 Heavy Hex Nut         |  |  |
| 6          | TRFD3352       | 1   | Sheet Metal 1/4"x 15"x 7"LG  |  |  |
| 7          | TRFE3352       | 2   | SS Plate 3/8"x 1"x 3"LG      |  |  |
| 8          | TRFC3352       | 1   | Floor Mat Clamp              |  |  |
| 9          | FW38           | 4   | 3/8" Flat Washer             |  |  |
| 10         | HN3816         | 4   | 3/8"-16 18-8ss Heavy Hex Nut |  |  |
| 11         | HHCS3816125    | 2   | 3/8"-16x1 1/4" UNC Hex Screw |  |  |
| 12         | HHCS3816100    | 2   | 3/8" - 16 x 1" UNC Hex Screw |  |  |