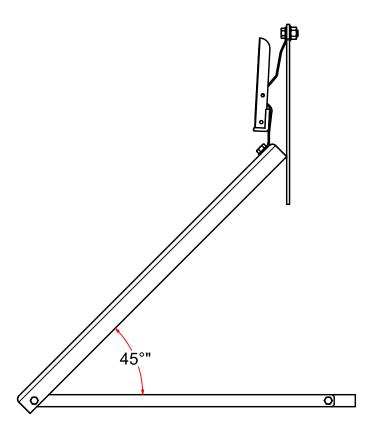

# TRF3352 - Floor Mat Rack (To Trash Can)

| MATIC 4                                                                                                             | AVW EQUIPMENT CO., INC.<br>105 S. 9TH AVENUE<br>MAYWOOD, IL 60153<br>Tel: 708-343-7738 Fax: 708-343-9065<br>WWW.AVWEQUIPMENT.COM | DRAWN BY                                                                      | Tittu     | CUSTOMER: AVW Equipment Co.      |                                       |               |  |
|---------------------------------------------------------------------------------------------------------------------|----------------------------------------------------------------------------------------------------------------------------------|-------------------------------------------------------------------------------|-----------|----------------------------------|---------------------------------------|---------------|--|
|                                                                                                                     |                                                                                                                                  | CHECKED BY                                                                    |           | PROJECT:                         | PROJECT: TRF3352- Floor Mat Rack-Arch |               |  |
| WASH                                                                                                                |                                                                                                                                  | QTY                                                                           |           | DESCRIPTION: Floor Mat Rack-Arch |                                       |               |  |
|                                                                                                                     | - COMPANY PROPRIETARY NOTE - THIS DRAWING AND ITS DESIGNS ARE PROPERTY OF AVW EQUIPMENT CO. &                                    |                                                                               | 8/27/2021 | PART NUMBER: TRF3352 REV#        |                                       | REV#          |  |
| IT IS NOT TO BE USED OR RE                                                                                          | EPRODUCED WITHOUT THE PERMISSION FROM AVW CO.                                                                                    | DIMENSION ARE IN INCHES & PROVIDED PRIOR TO SURFACE TREATMENTS, UNLESS NOTED. |           | SIZE<br>A                        | EST WEIGHT:                           | SHEET 3 of 12 |  |
| DATHJ JDagigna Dradust Linea Elear Mat Back/TDE2252 Elear Mat Back Arab/2D Dugusian TDE2252 Elear Mat Back Arab dug |                                                                                                                                  |                                                                               |           |                                  |                                       |               |  |