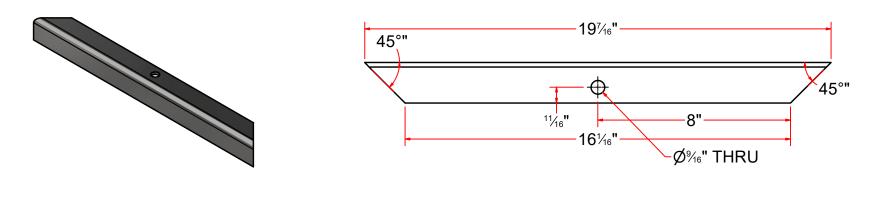

## TRFAC3352 - Sheet Metal #12Gax 3x20"LG

**FLAT PATTERN** 

| OLI A WIGH                                                                                                                                                           | AVW EQUIPMENT CO., INC.<br>105 S. 9TH AVENUE<br>MAYWOOD, IL 60153<br>Tel: 708-343-7738 Fax: 708-343-9065<br>WWW.AVWEQUIPMENT.COM | DRAWN BY        | Tittu                                           | CUSTOMER: AVW Equipment Co.      |                                       |                |
|----------------------------------------------------------------------------------------------------------------------------------------------------------------------|----------------------------------------------------------------------------------------------------------------------------------|-----------------|-------------------------------------------------|----------------------------------|---------------------------------------|----------------|
|                                                                                                                                                                      |                                                                                                                                  | CHECKED BY      |                                                 | PROJECT:                         | PROJECT: TRF3352- Floor Mat Rack-Arch |                |
| WASH                                                                                                                                                                 |                                                                                                                                  | QTY             |                                                 | DESCRIPTION: Floor Mat Rack-Arch |                                       |                |
| - COMPANY PROPRIETARY NOTE - THIS DRAWING AND ITS DESIGNS ARE PROPERTY OF AVW EQUIPMENT CO. & IT IS NOT TO BE USED OR REPRODUCED WITHOUT THE PERMISSION FROM AVW CO. |                                                                                                                                  | RELEASE<br>DATE | 8/27/2021                                       | PART NUMBER: TRF3352 REV#        |                                       | REV#           |
|                                                                                                                                                                      |                                                                                                                                  |                 | NCHES & PROVIDED PRIOR<br>TMENTS, UNLESS NOTED. | SIZE<br><b>A</b>                 | EST WEIGHT:                           | SHEET 10 of 12 |