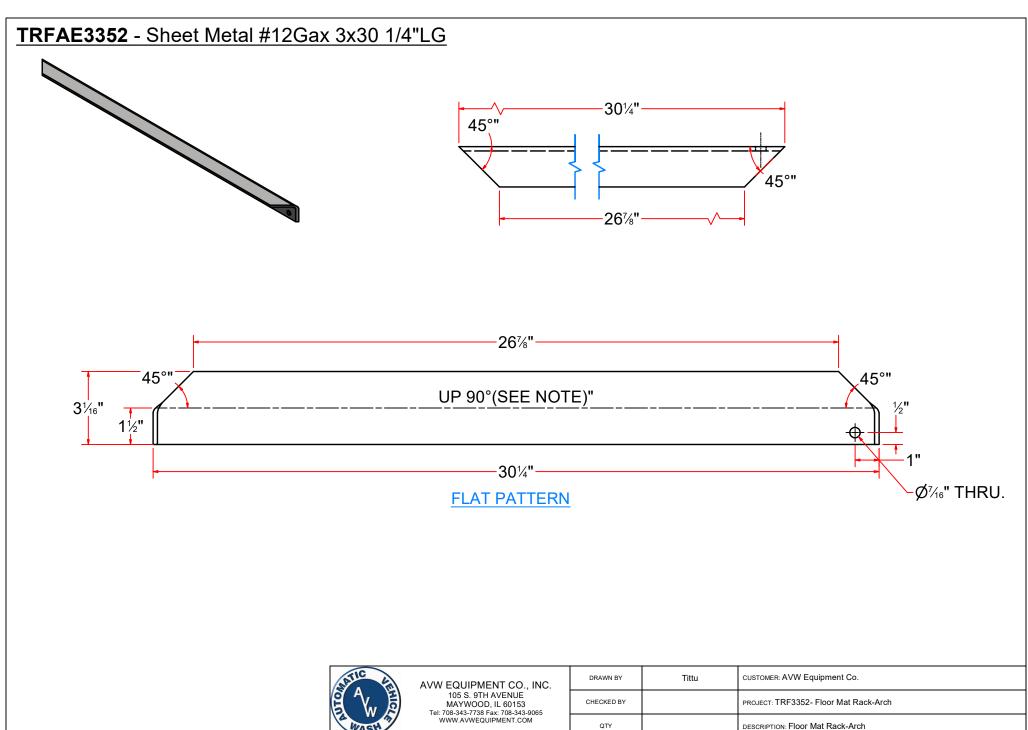

# TRFAA3352 - Sheet Metal #12Gax 3x30 1/4"LG

|  | OTTO A PRIOR OF THE PRIOR OF TH | AVW EQUIPMENT CO., INC.<br>105 S. 9TH AVENUE<br>MAYWOOD, IL 60153<br>Tel: 708-343-778 Fax: 708-343-9065<br>WWW.AVWEQUIPMENT.COM | DRAWN BY        | Tittu                                                        | CUSTOMER: AVW Equipment Co.           |             |               |  |
|--|--------------------------------------------------------------------------------------------------------------------------------------------------------------------------------------------------------------------------------------------------------------------------------------------------------------------------------------------------------------------------------------------------------------------------------------------------------------------------------------------------------------------------------------------------------------------------------------------------------------------------------------------------------------------------------------------------------------------------------------------------------------------------------------------------------------------------------------------------------------------------------------------------------------------------------------------------------------------------------------------------------------------------------------------------------------------------------------------------------------------------------------------------------------------------------------------------------------------------------------------------------------------------------------------------------------------------------------------------------------------------------------------------------------------------------------------------------------------------------------------------------------------------------------------------------------------------------------------------------------------------------------------------------------------------------------------------------------------------------------------------------------------------------------------------------------------------------------------------------------------------------------------------------------------------------------------------------------------------------------------------------------------------------------------------------------------------------------------------------------------------------|---------------------------------------------------------------------------------------------------------------------------------|-----------------|--------------------------------------------------------------|---------------------------------------|-------------|---------------|--|
|  |                                                                                                                                                                                                                                                                                                                                                                                                                                                                                                                                                                                                                                                                                                                                                                                                                                                                                                                                                                                                                                                                                                                                                                                                                                                                                                                                                                                                                                                                                                                                                                                                                                                                                                                                                                                                                                                                                                                                                                                                                                                                                                                                |                                                                                                                                 | CHECKED BY      |                                                              | PROJECT: TRF3352- Floor Mat Rack-Arch |             |               |  |
|  | WASH                                                                                                                                                                                                                                                                                                                                                                                                                                                                                                                                                                                                                                                                                                                                                                                                                                                                                                                                                                                                                                                                                                                                                                                                                                                                                                                                                                                                                                                                                                                                                                                                                                                                                                                                                                                                                                                                                                                                                                                                                                                                                                                           |                                                                                                                                 | QTY             |                                                              | DESCRIPTION: Floor Mat Rack-Arch      |             |               |  |
|  | - COMPANY PROPRIETARY NOTE - THIS DRAWING AND ITS DESIGNS ARE PROPERTY OF AVW EQUIPMENT CO. & IT IS NOT TO BE USED OR REPRODUCED WITHOUT THE PERMISSION FROM AVW CO.                                                                                                                                                                                                                                                                                                                                                                                                                                                                                                                                                                                                                                                                                                                                                                                                                                                                                                                                                                                                                                                                                                                                                                                                                                                                                                                                                                                                                                                                                                                                                                                                                                                                                                                                                                                                                                                                                                                                                           |                                                                                                                                 | RELEASE<br>DATE | 8/27/2021                                                    | PART NUMBER: TRF3352 RE               |             | REV#          |  |
|  |                                                                                                                                                                                                                                                                                                                                                                                                                                                                                                                                                                                                                                                                                                                                                                                                                                                                                                                                                                                                                                                                                                                                                                                                                                                                                                                                                                                                                                                                                                                                                                                                                                                                                                                                                                                                                                                                                                                                                                                                                                                                                                                                |                                                                                                                                 |                 | RE IN INCHES & PROVIDED PRIOR<br>E TREATMENTS, UNLESS NOTED. |                                       | EST WEIGHT: | SHEET 8 of 12 |  |
|  | DATILLID : ID I H: IF MID LITEROSO FL. MID IA LIDED : ITEROSO FL. MID IA LI                                                                                                                                                                                                                                                                                                                                                                                                                                                                                                                                                                                                                                                                                                                                                                                                                                                                                                                                                                                                                                                                                                                                                                                                                                                                                                                                                                                                                                                                                                                                                                                                                                                                                                                                                                                                                                                                                                                                                                                                                                                    |                                                                                                                                 |                 |                                                              |                                       |             |               |  |