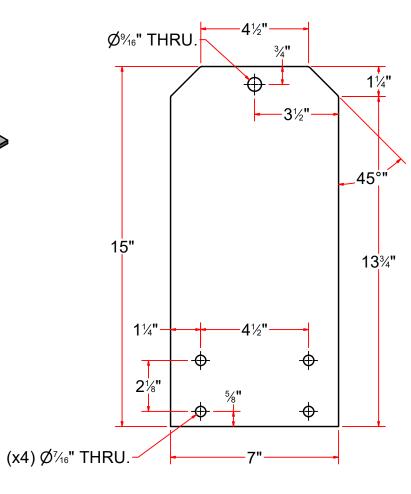

## TRFD3352 - Sheet Metal 1/4"x 15"x 7"LG

| 105 S. 9TH AVENUE MAYWOOD, IL 60153 Tel: 708-343-7738 Fax: 708-343-9065 WWW.AVWEQUIPMENT.COM  OTY  DESCRIPTION: Floor Mat Rack-Arch  OESCRIPTION: Floor Mat Rack-Arch  PROJECT: TRF3352- Floor Mat Rack-Arch  OESCRIPTION: Floor Mat Rack-Arch  PROJECT: TRF3352- Floor Mat Rack-Arch  OESCRIPTION: Floor Mat Rack-Arch | MATIC 4                                                                | MAYWOOD, IL 60153<br>Tel: 708-343-7738 Fax: 708-343-9065 | DRAWN BY   | Tittu     | CUSTOMER: AVW Equipment Co.      |                                       |                |  |
|-------------------------------------------------------------------------------------------------------------------------------------------------------------------------------------------------------------------------------------------------------------------------------------------------------------------------------------------------------------------------------------------------------------------------------------------------------------------------------------------------------------------------------------------------------------------------------------------------------------------------------------------------------------------------------------------------------------------------------------------------------------------------------------------------------------------------------------------------------------------------------------------------------------------------------------------------------------------------------------------------------------------------------------------------------------------------------------------------------------------------------------------------------------------------------------------------------------------------------------------------------------------------------------------------------------------------------------------------------------------------------------------------------------------------------------------------------------------------------------------------------------------------------------------------------------------------------------------------------------------------------------------------------------------------------------------------------------------------------------------------------------------------------------------------------------------------------------------------------------------------------------------------------------------------------------------------------------------------------------------------------------------------------------------------------------------------------------------------------------------------------|------------------------------------------------------------------------|----------------------------------------------------------|------------|-----------|----------------------------------|---------------------------------------|----------------|--|
| WWW.AVWEQUIPMENT.COM  QTY  DESCRIPTION: Floor Mat Rack-Arch  - COMPANY PROPRIETARY NOTE - THIS DRAWING AND ITS DESIGNS ARE PROPERTY OF AVW EQUIPMENT CO. & IT IS NOT TO BE USED OR REPRODUCED WITHOUT THE PERMISSION FROM AVW CO.  DIMENSION ARE IN INCHES & PROVIDED PRIOR  DESCRIPTION: Floor Mat Rack-Arch  REV#  DATE  SHEFT 12 of 12                                                                                                                                                                                                                                                                                                                                                                                                                                                                                                                                                                                                                                                                                                                                                                                                                                                                                                                                                                                                                                                                                                                                                                                                                                                                                                                                                                                                                                                                                                                                                                                                                                                                                                                                                                                     | 图《从》                                                                   |                                                          | CHECKED BY |           | PROJECT:                         | PROJECT: TRF3352- Floor Mat Rack-Arch |                |  |
| THIS DRAWING AND ITS DESIGNS ARE PROPERTY OF AVW EQUIPMENT CO. & IT IS NOT TO BE USED OR REPRODUCED WITHOUT THE PERMISSION FROM AVW CO.  DIMENSION ARE IN INCHES & PROVIDED PRIOR  SIZE  EST WEIGHT:  SHEFT 12 of 12                                                                                                                                                                                                                                                                                                                                                                                                                                                                                                                                                                                                                                                                                                                                                                                                                                                                                                                                                                                                                                                                                                                                                                                                                                                                                                                                                                                                                                                                                                                                                                                                                                                                                                                                                                                                                                                                                                          | WASH                                                                   |                                                          | QTY        |           | DESCRIPTION: Floor Mat Rack-Arch |                                       |                |  |
| DIMENSION ARE IN INCHES & PROVIDED PRIOR SHEET 12 of 12                                                                                                                                                                                                                                                                                                                                                                                                                                                                                                                                                                                                                                                                                                                                                                                                                                                                                                                                                                                                                                                                                                                                                                                                                                                                                                                                                                                                                                                                                                                                                                                                                                                                                                                                                                                                                                                                                                                                                                                                                                                                       |                                                                        |                                                          |            | 8/27/2021 | PART NUMBER: TRF3352 RE\         |                                       | REV#           |  |
|                                                                                                                                                                                                                                                                                                                                                                                                                                                                                                                                                                                                                                                                                                                                                                                                                                                                                                                                                                                                                                                                                                                                                                                                                                                                                                                                                                                                                                                                                                                                                                                                                                                                                                                                                                                                                                                                                                                                                                                                                                                                                                                               | IT IS NOT TO BE USED OR REPRODUCED WITHOUT THE PERMISSION FROM AVW CO. |                                                          |            |           |                                  | EST WEIGHT:                           | SHEET 12 of 12 |  |