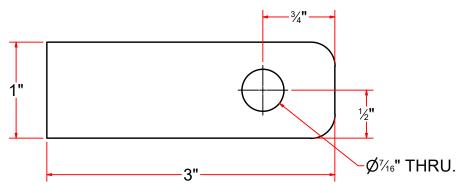

## TRFE3352 - SS Plate 3/8"x 1"x 3"LG

| MATIC 4                                                                                       | AVW EQUIPMENT CO., INC.<br>105 S. 9TH AVENUE<br>MAYWOOD, IL 60153<br>Tel: 708-343-7738 Fax: 708-343-9065<br>WWW.AVWEQUIPMENT.COM | DRAWN BY            | Tittu                                           | CUSTOMER: AVW Equipment Co.           |  |                |
|-----------------------------------------------------------------------------------------------|----------------------------------------------------------------------------------------------------------------------------------|---------------------|-------------------------------------------------|---------------------------------------|--|----------------|
|                                                                                               |                                                                                                                                  | CHECKED BY          |                                                 | PROJECT: TRF3352- Floor Mat Rack-Arch |  |                |
| WASH                                                                                          |                                                                                                                                  | QTY                 |                                                 | DESCRIPTION: Floor Mat Rack-Arch      |  |                |
| - COMPANY PROPRIETARY NOTE - THIS DRAWING AND ITS DESIGNS ARE PROPERTY OF AVW EQUIPMENT CO. & |                                                                                                                                  | RELEASE<br>DATE     | 8/27/2021                                       | PART NUMBER: TRF3352 REV              |  | REV#           |
| IT IS NOT TO BE USED OR RE                                                                    | ODUCED WITHOUT THE PERMISSION FROM AVW CO.                                                                                       | DIMENSION ARE IN II | NCHES & PROVIDED PRIOR<br>TMENTS, UNLESS NOTED. | A EST WEIGHT:                         |  | SHEET 11 of 12 |
| DATILLE : ID I III IFI MID INTEGORO FI MID IA LIOND : ITREGORO FI MID IA III                  |                                                                                                                                  |                     |                                                 |                                       |  |                |