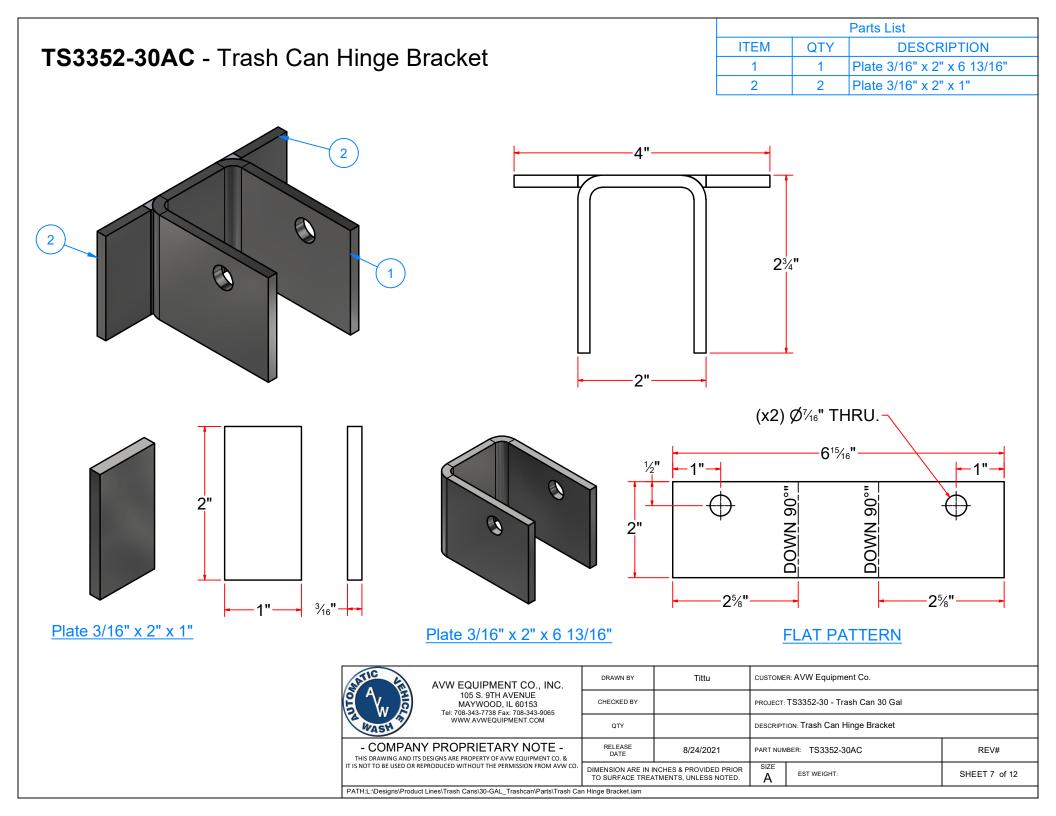

2-30 - Trash Can 30 Gal    |               |
| Tei: 708-343-7738 Fax: 708-343-9065                              | QTY                                   |                | DESCRIPT | ION: Trash Can w/ std lid 30gal |               |
|                                                                  | RELEASE<br>DATE                       | 8/24/2021      | PART NUM | BER: TS3352-30A                 | REV#          |
| THIS DRAWING AND ITS DESIGNS ARE PROPERTY OF AVW EQUIPMENT CO. & | NSION ARE IN INCHES &                 | PROVIDED PRIOR | SIZE     | EST WEIGHT:                     | SHEET 4 of 12 |

PATH:L:\Designs\Product Lines\Trash Cans\30-GAL\_Trashcan\Parts\Trash Can bottom sheet metal weldment.iam

DIMENSION ARE IN INCHES & PROVIDED PRIOR TO SURFACE TREATMENTS, UNLESS NOTED.

А







|                                                                                                                                            |                                                                                      |           | Parts List                                                         |               |
|--------------------------------------------------------------------------------------------------------------------------------------------|--------------------------------------------------------------------------------------|-----------|--------------------------------------------------------------------|---------------|
|                                                                                                                                            | I