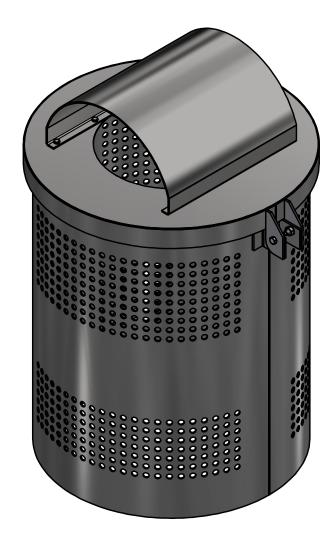

## TS3352-30 - Trash Can 30 Gal

| MATIC 4                                                                       | AVW EQUIPMENT CO., INC.<br>105 S. 9TH AVENUE<br>MAYWOOD, IL 60153<br>Tel: 708-343-7738 Fax: 708-343-9065<br>www.avwequipment.com                                           | DRAWN BY   | Tittu                                                                            | CUSTOMER: AVW Equipment Co.   |                                       |               |  |  |
|-------------------------------------------------------------------------------|----------------------------------------------------------------------------------------------------------------------------------------------------------------------------|------------|----------------------------------------------------------------------------------|-------------------------------|---------------------------------------|---------------|--|--|
| 鼠∿周                                                                           |                                                                                                                                                                            | CHECKED BY |                                                                                  | PROJECT:                      | PROJECT: TS3352-30 - Trash Can 30 Gal |               |  |  |
| WASH                                                                          |                                                                                                                                                                            | QTY        |                                                                                  | DESCRIPTION: Trash Can 30 Gal |                                       |               |  |  |
|                                                                               | - COMPANY PROPRIETARY NOTE -<br>THIS DRAWING AND ITS DESIGNS ARE PROPERTY OF AVW EQUIPMENT CO. &<br>IT IS NOT TO BE USED OR REPRODUCED WITHOUT THE PERMISSION FROM AVW CO. |            | 8/24/2021                                                                        | PART NUM                      | REV#                                  |               |  |  |
| IT IS NOT TO BE USED OR R                                                     |                                                                                                                                                                            |            | DIMENSION ARE IN INCHES & PROVIDED PRIOR<br>TO SURFACE TREATMENTS, UNLESS NOTED. |                               | EST WEIGHT:                           | SHEET 1 of 12 |  |  |
| PATH:L:\Designs\Product Lines\Trash Cans\30-GAL Trashcan\Trash Can 30 Gal.iam |                                                                                                                                                                            |            |                                                                                  |                               |                                       |               |  |  |