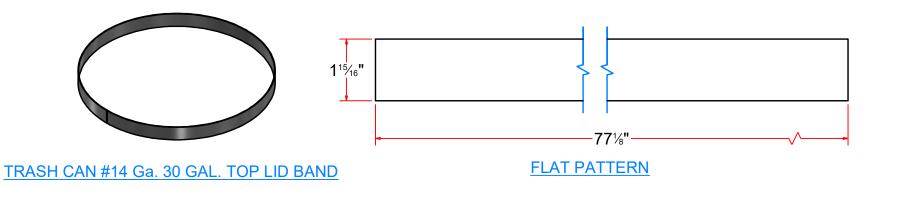

PATH:L:\Designs\Product Lines\Trash Cans\30-GAL\_Trashcan\Parts\Trash Can 30 Gal Lid Assembly.iam

|                                                                                                       |                      |                               |                        | Parts List                            |    |
|-------------------------------------------------------------------------------------------------------|----------------------|-------------------------------|------------------------|---------------------------------------|----|
|                                                                                                       |                      | ITEM                          |                        |                                       |    |
|                                                                                                       |                      | 1                             |                        | Sheet Metal #14Ga O.D. x I.D.         |    |
| TS3352-30BA - Trash Can 30 Gal Top Lid                                                                | n 30 Gal Top Lid     |                               |                        | TRASH CAN #14 Ga. 30 GAL. TOP LID BA  | ND |
|                                                                                                       |                      |                               |                        | Trash Can Hinge                       |    |
|                                                                                                       |                      | 3                             |                        |                                       |    |
| AVW EQUIPMENT CO., INC.                                                                               | DRAWN BY             | Titte                         | u                      | CUSTOMER: AVW Equipment Co.           |    |
| 105 S. 9TH AVENUE<br>MAYWOOD, IL 60153<br>Tel: 708-343-7738 Fax: 708-343-9065<br>WWW.AVWEQUIPMENT.COM | CHECKED BY           |                               |                        | PROJECT: TS3352-30 - Trash Can 30 Gal |    |
| WASH                                                                                                  | QTY                  |                               |                        | DESCRIPTION: Trash Can 30 Gal Top Lid |    |
| - COMPANY PROPRIETARY NOTE -<br>THIS DRAWING AND ITS DESIGNS ARE PROPERTY OF AVW EQUIPMENT CO. &      | RELEASE<br>DATE      | 8/24/2                        | 021                    | PART NUMBER: TS3352-30BA REV#         |    |
| IT IS NOT TO BE USED OR REPRODUCED WITHOUT THE PERMISSION FROM AVW CO.                                |                      | CHES & PROVII<br>MENTS, UNLES | DED PRIOR<br>SS NOTED. | R SIZE EST WEIGHT: SHEET 9 of         | 12 |
| PATH:L:\Designs\Product Lines\Trash Cans\30-GAL_Trashcan\Parts\Trash Ca                               | n 30 Gal Top Lid.iam |                               |                        |                                       |    |