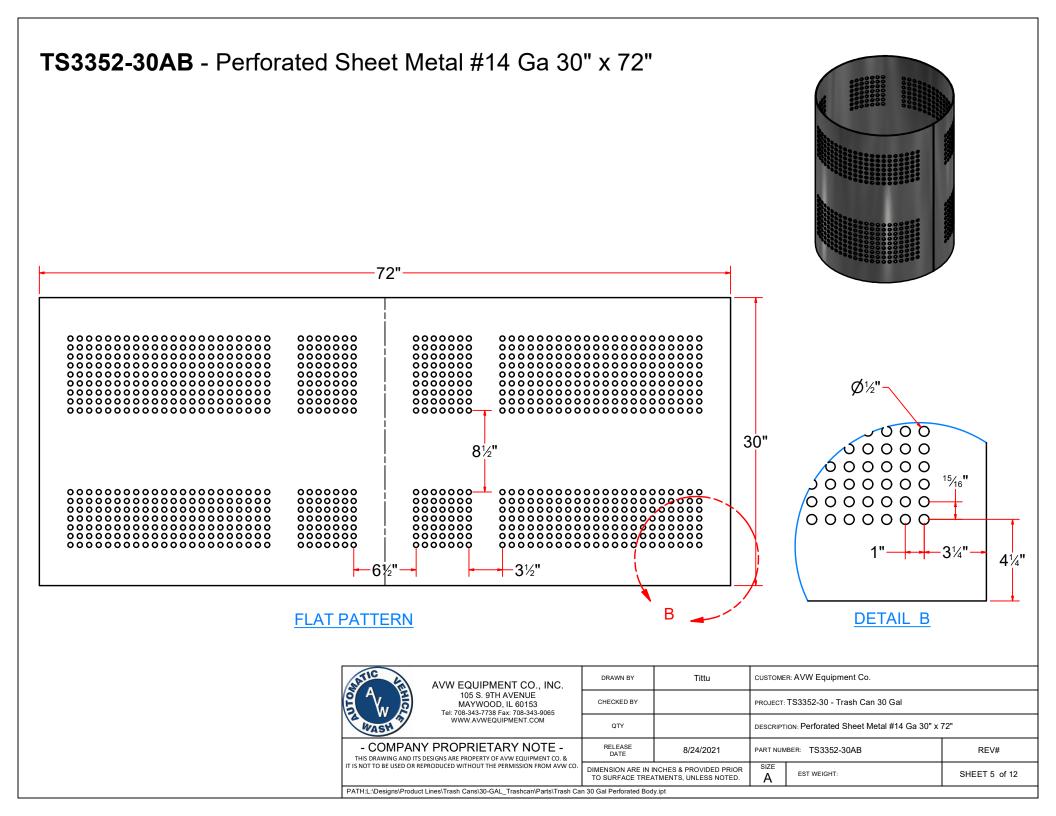

|                                                                  |                                       |                |          | Parts List                      |               |
|------------------------------------------------------------------|---------------------------------------|----------------|----------|---------------------------------|---------------|
| TS3352-30A - Trash Can w/ std lid 30gal                          |                                       | TEM C          | ΩΤΥ      | DESCRIPTIO                      | ON            |
| I UUUUL-UUA - TTASTI CATI W/ Stu IIU JUYAI                       |                                       | 1              | 1        | Bottom Ring #14 Ga 23" (        |               |
|                                                                  |                                       | 2              | 1        | Perforated Sheet Metal #        |               |
|                                                                  |                                       | 3              | 1        | Trash Can Hinge Bracket         |               |
|                                                                  | 0 0 0 0 0 0 0 0 0 0 0 0 0 0 0 0 0 0 0 | 30"            |          |                                 |               |
| AVW EQUIPMENT CO., INC.                                          | DRAWN BY                              | Tittu          | CUSTOME  | R: AVW Equipment Co.            |               |
|                                                                  | HECKED BY                             |                | PROJECT: | TS3352-30 - Trash Can 30 Gal    |               |
| Tei: 708-343-7738 Fax: 708-343-9065                              | QTY                                   |                | DESCRIPT | ION: Trash Can w/ std lid 30gal |               |
|                                                                  | RELEASE<br>DATE                       | 8/24/2021      | PART NUM | BER: TS3352-30A                 | REV#          |
| THIS DRAWING AND ITS DESIGNS ARE PROPERTY OF AVW EQUIPMENT CO. & | NSION ARE IN INCHES &                 | PROVIDED PRIOR | SIZE     | EST WEIGHT:                     | SHEET 4 of 12 |

PATH:L:\Designs\Product Lines\Trash Cans\30-GAL\_Trashcan\Parts\Trash Can bottom sheet metal weldment.iam

DIMENSION ARE IN INCHES & PROVIDED PRIOR TO SURFACE TREATMENTS, UNLESS NOTED.

А

|                                                                                                                                            |                                                                                      |           | Parts List                                                         |               |
|--------------------------------------------------------------------------------------------------------------------------------------------|--------------------------------------------------------------------------------------|-----------|--------------------------------------------------------------------|---------------|
|                                                                                                                                            | ITEM                                                                                 | QTY       | DESCRIPTI                                                          | ON            |
| TS3352-30B - Trash Can 30 Gal Lid Assembly                                                                                                 | 1                                                                                    | 1         | Sheet Metal #14Ga x 24"                                            |               |
|                                                                                                                                            | 2                                                                                    | 8         | 1/4"-20 UNC x3/4" LG. H                                            |               |
|                                                                                                                                            | 3                                                                                    | 8         | 1/4"-20 HEX NUT                                                    |               |
|                                                                                                                                            | 4                                                                                    | 8         | 1/4" FLAT WASHER                                                   |               |
| $\frown$                                                                                                                                   | 5                                                                                    | 1         | Trash Can 30 Gal Top Li                                            | d             |
| AVW EQUIPMENT CO., INC.                                                                                                                    | DRAWN BY Tīttu                                                                       | CUSTOM    | TR: AVW Equipment Co.                                              |               |
|                                                                                                                                            | CHECKED BY                                                                           |           | TS3352-30 - Trash Can 30 Gal<br>10N: Trash Can 30 Gal Lid Assembly |               |
|                                                                                                                                            | RELEASE 8/24/2021                                                                    |           | //BER: TS3352-30B                                                  | REV#          |
| THIS DRAWING AND ITS DESIGNS ARE PROPERTY OF AVW EQUIPMENT CO. &<br>IT IS NOT TO BE USED OR REPRODUCED WITHOUT THE PERMISSION FROM AVW CO. | DATE 0/24/2021<br>ENSION ARE IN INCHES & PROVIDED P<br>SURFACE TREATMENTS, UNLESS NO | RIOR SIZE | EST WEIGHT:                                                        | SHEET 8 of 12 |
| DATHU //Designs/Desture Lines/Trach Cana/20 CAL Trachany/Dests/Trach Cana/20 CAL Trachany/Dests/Trach Cana 20 Ca                           |                                                                                      | ed. A     |                                                                    |               |