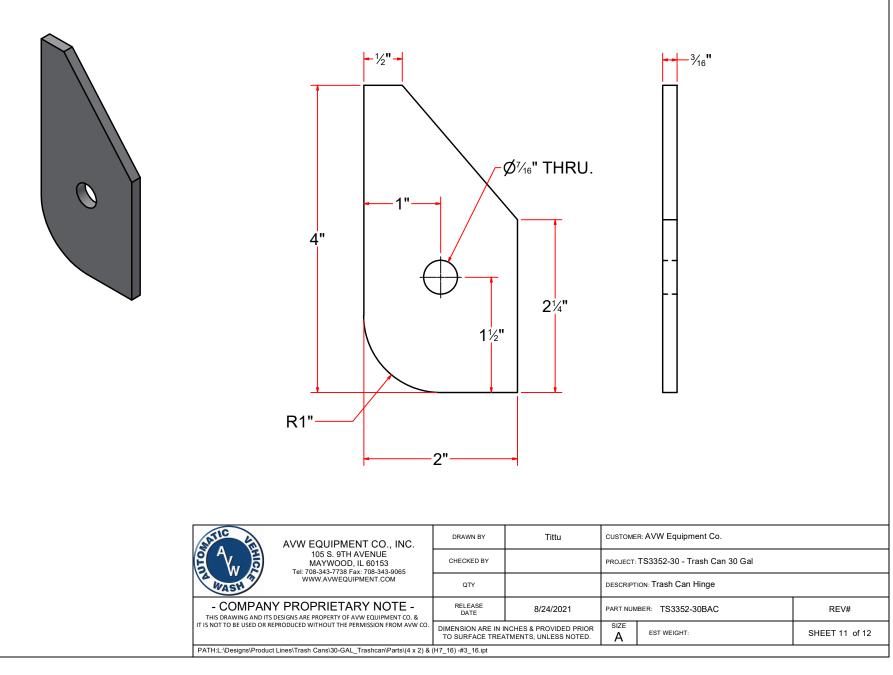

| PRODUCED WITHOUT THE PERMISSION FROM AVW CO.                                                                                     |            | IMENSION ARE IN INCHES & PROVIDED PRIOR<br>TO SURFACE TREATMENTS, UNLESS NOTED. |                                            | EST WEIGHT: | SHEET 10 of 12 |  |  |
| PATH:L:\Designs\Product Lines\Trash Cans\30-GAL_Trashcan\Parts\Trash Can 30 Gal Top Lid Ring - #14Ga.ipt |                                                                                                                                  |            |                                                                                 |                                            |             |                |  |  |

## TS3352-30BAC - Trash Can Hinge



## **TS3352-30BB** - Sheet Metal #14Ga x 24" x 15"





| MATIC 4                    | AVW EQUIPMENT CO., INC.                                                                       | DRAWN BY                                                                         | Tittu     | CUSTOMER: AVW Equipment Co.                |             |                |  |
|----------------------------|-----------------------------------------------------------------------------------------------|----------------------------------------------------------------------------------|-----------|--------------------------------------------|-------------|----------------|--|
| € <b>~</b> , <i>B</i>      | 105 S. 9TH AVENUE<br>MAYWOOD, IL 60153<br>Tel: 708-343-7738 Fax: 708-343-9065                 | CHECKED BY