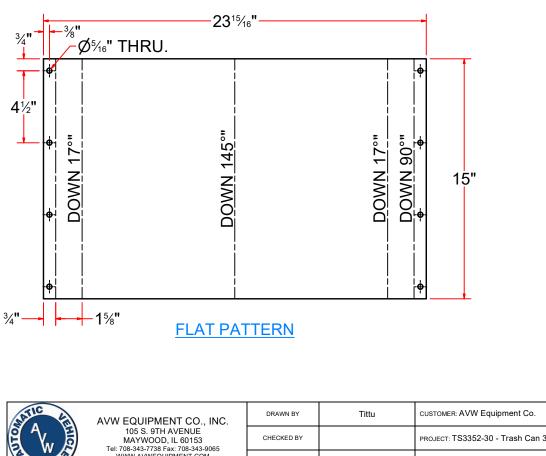

## **TS3352-30BB** - Sheet Metal #14Ga x 24" x 15"

| MATIC 4                    | AVW EQUIPMENT CO., INC.                                                                       | DRAWN BY                                                                         | Tittu     | CUSTOMER: AVW Equipment Co.                |             |                |  |
|----------------------------|-----------------------------------------------------------------------------------------------|----------------------------------------------------------------------------------|-----------|--------------------------------------------|-------------|----------------|--|
| € <b>~</b> , <i>B</i>      | 105 S. 9TH AVENUE<br>MAYWOOD, IL 60153<br>Tel: 708-343-7738 Fax: 708-343-9065                 | CHECKED BY                                                                       |           | PROJECT: TS3352-30 - Trash Can 30 Gal      |             |                |  |
| WASH                       | WWW.AVWEQUIPMENT.COM                                                                          | QTY                                                                              |           | DESCRIPTION: Sheet Metal #14Ga x 24" x 15" |             |                |  |
|                            | - COMPANY PROPRIETARY NOTE -                                                                  |                                                                                  | 8/24/2021 | PART NUMBER: TS3352-30BB REV#              |             |                |  |
| IT IS NOT TO BE USED OR RE | EPRODUCED WITHOUT THE PERMISSION FROM AVW CO.                                                 | DIMENSION ARE IN INCHES & PROVIDED PRIOR<br>TO SURFACE TREATMENTS, UNLESS NOTED. |           | SIZE<br>A                                  | EST WEIGHT: | SHEET 12 of 12 |  |
| PATH:L:\Designs\Product    | PATH:L:\Designs\Product Lines\Trash Cans\30-GAL_Trashcan\Parts\Trash Can 30 Gal Lid Cover.ipt |                                                                                  |           |                                            |             |                |  |