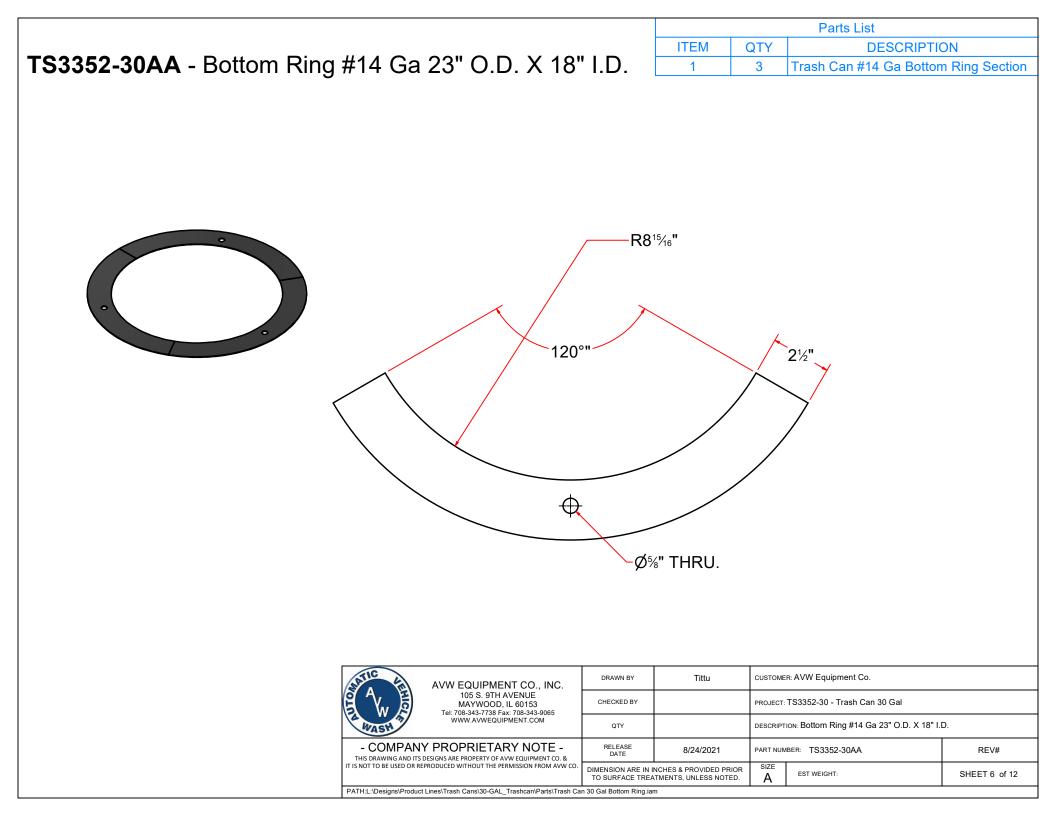

|                                                                  |                                       |                |          | Parts List                      |               |
|------------------------------------------------------------------|---------------------------------------|----------------|----------|---------------------------------|---------------|
| TS3352-30A - Trash Can w/ std lid 30gal                          |                                       | TEM C          | ΩΤΥ      | DESCRIPTIO                      | ON            |
| I UUUUL-UUA - TTASTI CATI W/ Stu IIU JUYAI                       |                                       | 1              | 1        | Bottom Ring #14 Ga 23" (        |               |
|                                                                  |                                       | 2              | 1        | Perforated Sheet Metal #        |               |
|                                                                  |                                       | 3              | 1        | Trash Can Hinge Bracket         |               |
|                                                                  | 0 0 0 0 0 0 0 0 0 0 0 0 0 0 0 0 0 0 0 | 30"            |          |                                 |               |
| AVW EQUIPMENT CO., INC.                                          | DRAWN BY                              | Tittu          | CUSTOME  | R: AVW Equipment Co.            |               |
|                                                                  | HECKED BY                             |                | PROJECT: | TS3352-30 - Trash Can 30 Gal    |               |
| Tei: 708-343-7738 Fax: 708-343-9065                              | QTY                                   |                | DESCRIPT | ION: Trash Can w/ std lid 30gal |               |
|                                                                  | RELEASE<br>DATE                       | 8/24/2021      | PART NUM | BER: TS3352-30A                 | REV#          |
| THIS DRAWING AND ITS DESIGNS ARE PROPERTY OF AVW EQUIPMENT CO. & | NSION ARE IN INCHES &                 | PROVIDED PRIOR | SIZE     | EST WEIGHT:                     | SHEET 4 of 12 |