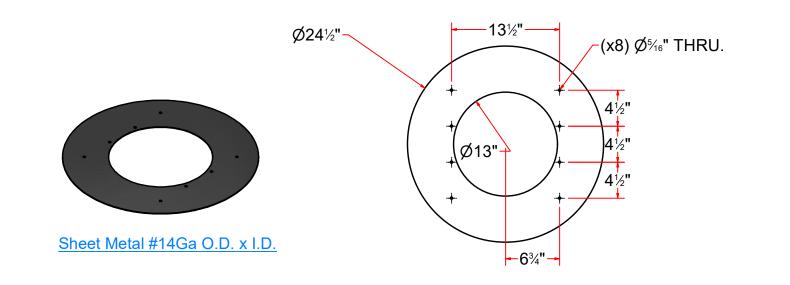

| A A A                                                                                                    | AVW EQUIPMENT CO., INC.<br>105 S. 9TH AVENUE<br>MAYWOOD, IL 60153<br>Tel: 708-343-7738 Fax: 708-343-9065<br>WWW.AVWEQUIPMENT.COM | DRAWN BY   | Tittu                                                                           | CUSTOMER: AVW Equipment Co.                |             |                |  |  |
|----------------------------------------------------------------------------------------------------------|----------------------------------------------------------------------------------------------------------------------------------|------------|---------------------------------------------------------------------------------|--------------------------------------------|-------------|----------------|--|--|
|                                                                                                          |                                                                                                                                  | CHECKED BY |                                                                                 | PROJECT: TS3352-30 - Trash Can 30 Gal      |             |                |  |  |
| WASH                                                                                                     |                                                                                                                                  | QTY        |                                                                                 | DESCRIPTION: Sheet Metal #14Ga O.D. x I.D. |             |                |  |  |
|                                                                                                          | - COMPANY PROPRIETARY NOTE -                                                                                                     |            | 8/24/2021                                                                       | PART NUMBER: TS3352-30BAA REV#             |             |                |  |  |
| IT IS NOT TO BE USED OR RE                                                                               | PRODUCED WITHOUT THE PERMISSION FROM AVW CO.                                                                                     |            | IMENSION ARE IN INCHES & PROVIDED PRIOR<br>TO SURFACE TREATMENTS, UNLESS NOTED. |                                            | EST WEIGHT: | SHEET 10 of 12 |  |  |
| PATH:L:\Designs\Product Lines\Trash Cans\30-GAL_Trashcan\Parts\Trash Can 30 Gal Top Lid Ring - #14Ga.ipt |                                                                                                                                  |            |                                                                                 |                                            |             |                |  |  |