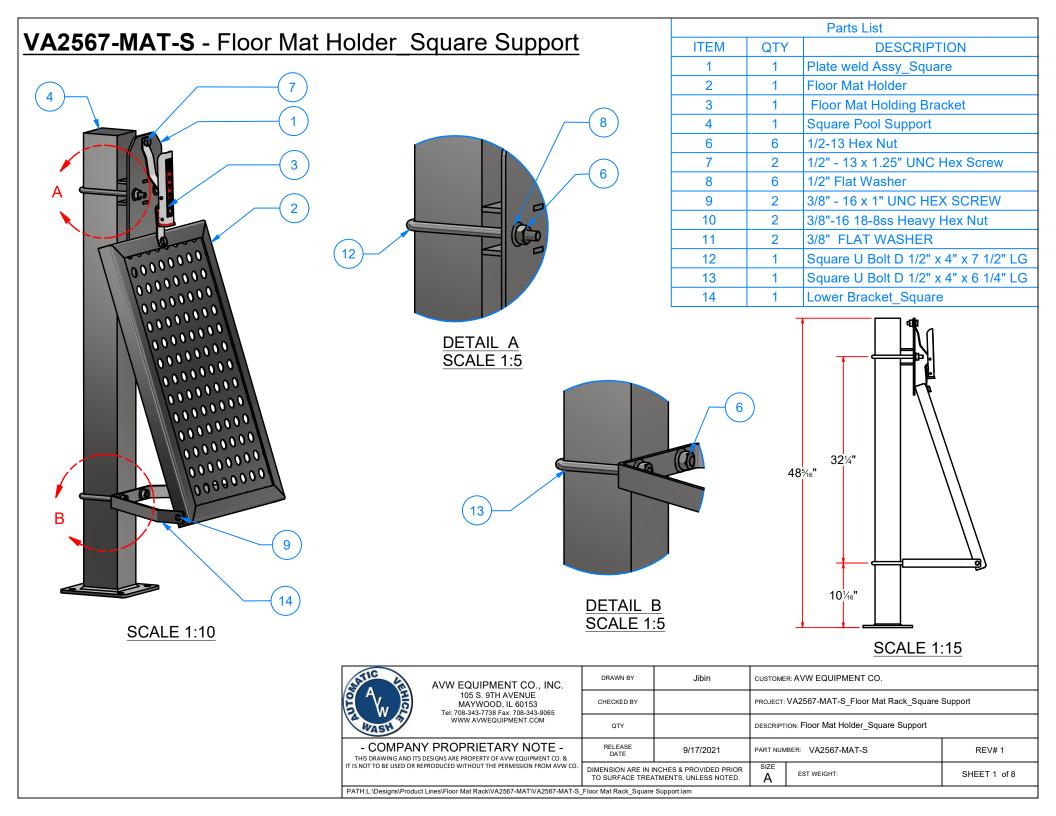

## Parts List 3 ITEM DESCRIPTION TRF3352A - Floor Mat Holder QTY Sheet Metal #3/16" x 3" x 30 1/4" 1 1 2 1 Sheet Metal #3/16" x 3" x 30 1/4" 3 1 Sheet Metal #14Ga x20" x 3" 0000 4 1 Sheet Metal #14Ga x20" x 3" 0000 000 5 1 Perforated Sheet Metal #14Ga x 29" x 19" 00 00 C 5 00 0 00000000 00000000 00000000 4 00000000 00000000 TRF3352AC - Perforated Sheet Metal #14Ga x 29" x 19" 00000000 00000000 -91/2"-00000000 0000000000 b o o o o o o o o o o 00000000 0000000000 00000000 0000000000 0000000000 00000000 6000000000 00000000 6000000000 00000000 boooooood 29" 0000000000 booooooooo 6000000000 0000000000 0000000000 booooooooo 000000000 19"· DRAWN BY Jibin CUSTOMER: AVW EQUIPMENT CO. AVW EQUIPMENT CO., INC. 105 S. 9TH AVENUE CHECKED BY PROJECT: VA2567-MAT-S Floor Mat Rack Square Support MAYWOOD, IL 60153 Tel: 708-343-7738 Fax: 708-343-9065 WWW AVWEQUIPMENT COM QTY DESCRIPTION: Floor Mat Holder COMPANY PROPRIETARY NOTE -RELEASE