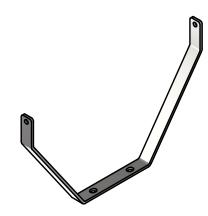

## VA2567-MAT-SC - Lower Bracket Square

|  | CUTIC ALLO                                                             | AVW EQUIPMENT CO., INC.<br>105 S. 9TH AVENUE<br>MAYWOOD, IL 60153<br>Tel: 708-343-7738 Fax: 708-343-9065<br>WWW.AVWEQUIPMENT.COM | DRAWN BY                                                                         | Jibin                  | CUSTOMER: AVW EQUIPMENT CO.                         |                                   |              |  |
|--|------------------------------------------------------------------------|----------------------------------------------------------------------------------------------------------------------------------|----------------------------------------------------------------------------------|------------------------|-----------------------------------------------------|-----------------------------------|--------------|--|
|  |                                                                        |                                                                                                                                  | CHECKED BY                                                                       |                        | PROJECT: VA2567-MAT-S_Floor Mat Rack_Square Support |                                   |              |  |
|  | WASH                                                                   |                                                                                                                                  | QTY                                                                              |                        | DESCRIPTION: Lower Bracket_Square                   |                                   |              |  |
|  |                                                                        | - COMPANY PROPRIETARY NOTE -<br>THIS DRAWING AND ITS DESIGNS ARE PROPERTY OF AVW EQUIPMENT CO. &                                 |                                                                                  | 9/17/2021              | PART NUM                                            | PART NUMBER: VA2567-MAT-SC REV# 1 |              |  |
|  | IT IS NOT TO BE USED OR REPRODUCED WITHOUT THE PERMISSION FROM AVW CO. |                                                                                                                                  | DIMENSION ARE IN INCHES & PROVIDED PRIOR<br>TO SURFACE TREATMENTS, UNLESS NOTED. |                        | SIZE<br>A                                           | EST WEIGHT:                       | SHEET 8 of 8 |  |
|  | PATH:L:\Libraries\AVW Co                                               | omponents\Floor Mat Components\VA2567-MAT Cor                                                                                    | nponents\lower bracket f                                                         | or Square support1.ipt |                                                     |                                   |              |  |