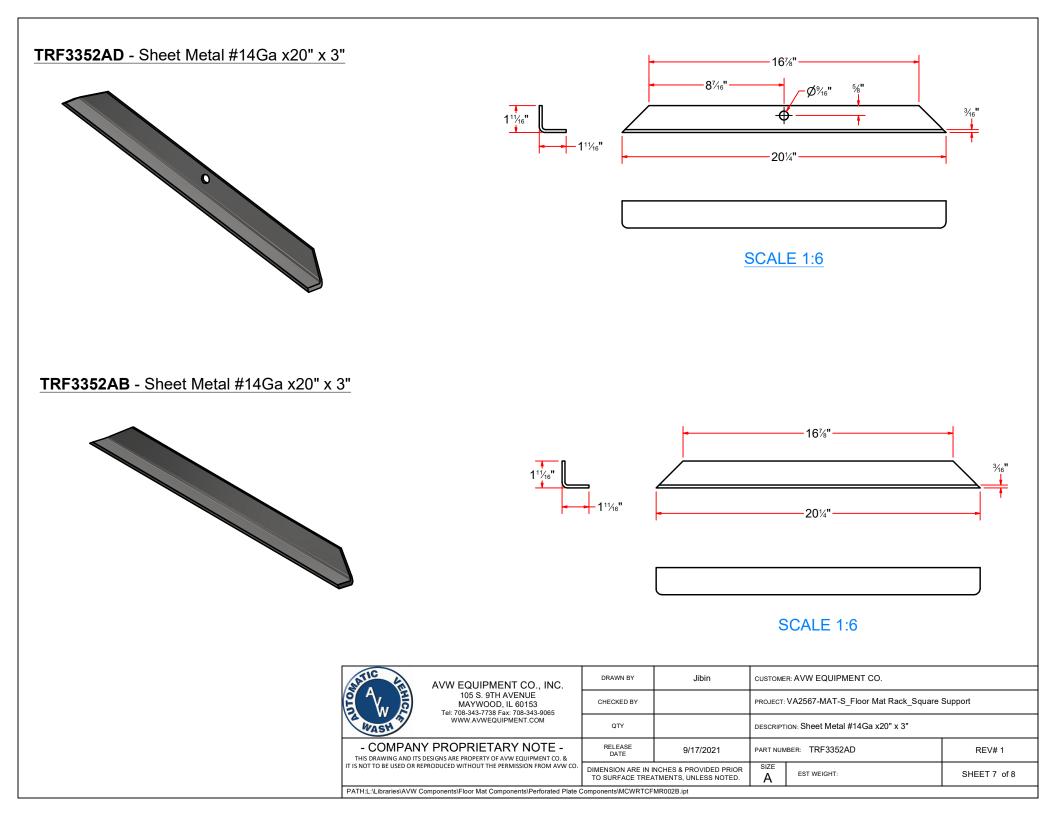

## Parts List 3 ITEM DESCRIPTION TRF3352A - Floor Mat Holder QTY Sheet Metal #3/16" x 3" x 30 1/4" 1 1 2 1 Sheet Metal #3/16" x 3" x 30 1/4" 3 1 Sheet Metal #14Ga x20" x 3" 0000 4 1 Sheet Metal #14Ga x20" x 3" 0000 000 5 1 Perforated Sheet Metal #14Ga x 29" x 19" 00 00 C 5 00 0 00000000 00000000 00000000 4 00000000 00000000 TRF3352AC - Perforated Sheet Metal #14Ga x 29" x 19" 00000000 00000000 -91/2"-00000000 0000000000 b o o o o o o o o o o 00000000 0000000000 00000000 0000000000 0000000000 00000000 6000000000 00000000 6000000000 00000000 boooooood 29" 0000000000 booooooooo 6000000000 0000000000 0000000000 booooooooo 000000000 19"· DRAWN BY Jibin CUSTOMER: AVW EQUIPMENT CO. AVW EQUIPMENT CO., INC. 105 S. 9TH AVENUE CHECKED BY PROJECT: VA2567-MAT-S Floor Mat Rack Square Support MAYWOOD, IL 60153 Tel: 708-343-7738 Fax: 708-343-9065 WWW AVWEQUIPMENT COM QTY DESCRIPTION: Floor Mat Holder COMPANY PROPRIETARY NOTE -RELEASE

9/17/2021 DATE THIS DRAWING AND ITS DESIGNS ARE PROPERTY OF AVW EQUIPMENT CO. & IT IS NOT TO BE USED OR REPRODUCED WITHOUT THE PERMISSION FROM AVW CO DIMENSION ARE IN INCHES & PROVIDED PRIOR TO SURFACE TREATMENTS, UNLESS NOTED.

PART NUMBER: TRF3352A

EST WEIGHT:

SIZE

А

REV# 1

SHEET 5 of 8

PATH:L:\Designs\Product Lines\Floor Mat Rack\VA2567-MAT\Assemblies\Floor Mat Holder.iam