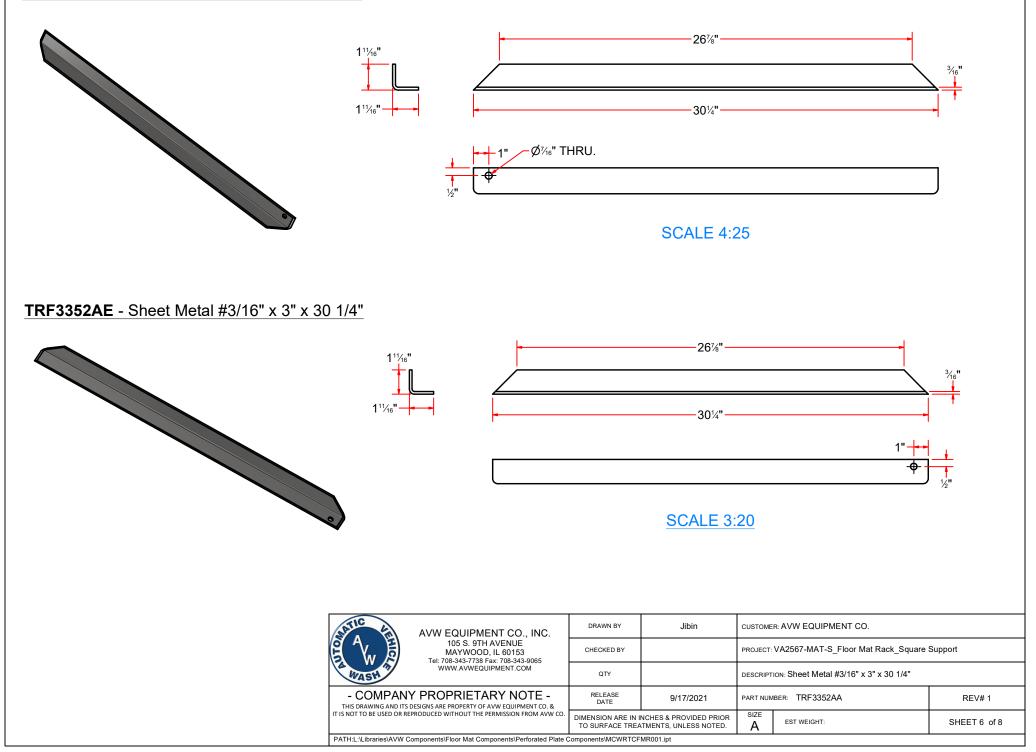

00 booooooooo 6000000000 0000000000 0000000000 booooooooo 000000000 19"· DRAWN BY Jibin CUSTOMER: AVW EQUIPMENT CO. AVW EQUIPMENT CO., INC. 105 S. 9TH AVENUE CHECKED BY PROJECT: VA2567-MAT-S Floor Mat Rack Square Support MAYWOOD, IL 60153 Tel: 708-343-7738 Fax: 708-343-9065 WWW AVWEQUIPMENT COM QTY DESCRIPTION: Floor Mat Holder COMPANY PROPRIETARY NOTE -RELEASE

9/17/2021 DATE THIS DRAWING AND ITS DESIGNS ARE PROPERTY OF AVW EQUIPMENT CO. & IT IS NOT TO BE USED OR REPRODUCED WITHOUT THE PERMISSION FROM AVW CO DIMENSION ARE IN INCHES & PROVIDED PRIOR TO SURFACE TREATMENTS, UNLESS NOTED.

PART NUMBER: TRF3352A

EST WEIGHT:

SIZE

А

REV# 1

SHEET 5 of 8

PATH:L:\Designs\Product Lines\Floor Mat Rack\VA2567-MAT\Assemblies\Floor Mat Holder.iam

## TRF3352AA - Sheet Metal #3/16" x 3" x 30 1/4"





## VA2567-MAT-SC - Lower Bracket Square







|  | CUTIC ALLO                                                             | AVW EQUIPMENT CO., INC.<br>105 S. 9TH AVENUE<br>MAYWOOD, IL 60153<br>Tel: 708-343-7738 Fax: 708-343-9065<br>WWW.AVWEQUIPMENT.COM | DRAWN BY                                                                         | Jibin                  | CUSTOMER: AVW EQUIPMENT CO.                         |                                   |              |  |
|--|------------------------------------------------------------------------|----------------------------------------------------------------------------------------------------------------------------------|----------------------------------------------------------------------------------|------------------------|--------