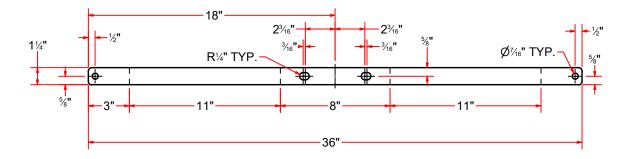

## VA2567-MAT-SC - Lower Bracket Square

|  | CUTIC ALLO                                                             | AVW EQUIPMENT CO., INC.<br>105 S. 9TH AVENUE<br>MAYWOOD, IL 60153<br>Tel: 708-343-7738 Fax: 708-343-9065<br>WWW.AVWEQUIPMENT.COM | DRAWN BY                                                                         | Jibin                  | CUSTOMER: AVW EQUIPMENT CO.                         |                                   |              |  |
|--|------------------------------------------------------------------------|----------------------------------------------------------------------------------------------------------------------------------|----------------------------------------------------------------------------------|------------------------|-----------------------------------------------------|-----------------------------------|--------------|--|
|  |                                                                        |                                                                                                                                  | CHECKED BY                                                                       |                        | PROJECT: VA2567-MAT-S_Floor Mat Rack_Square Support |                                   |              |  |
|  | WASH                                                                   |                                                                                                                                  | QTY                                                                              |                        | DESCRIPTION: Lower Bracket_Square                   |                                   |              |  |
|  |                                                                        | - COMPANY PROPRIETARY NOTE -<br>THIS DRAWING AND ITS DESIGNS ARE PROPERTY OF AVW EQUIPMENT CO. &                                 |                                                                                  | 9/17/2021              | PART NUM                                            | PART NUMBER: VA2567-MAT-SC REV# 1 |              |  |
|  | IT IS NOT TO BE USED OR REPRODUCED WITHOUT THE PERMISSION FROM AVW CO. |                                                                                                                                  | DIMENSION ARE IN INCHES & PROVIDED PRIOR<br>TO SURFACE TREATMENTS, UNLESS NOTED. |                        | SIZE<br>A                                           | EST WEIGHT:                       | SHEET 8 of 8 |  |
|  | PATH:L:\Libraries\AVW Co                                               | omponents\Floor Mat Components\VA2567-MAT Cor                                                                                    | nponents\lower bracket f                                                         | or Square support1.ipt |                                                     |                                   |              |  |