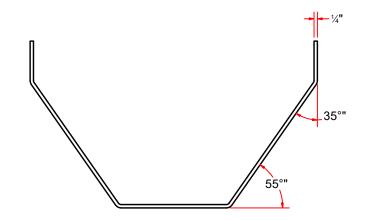

## VA2567-MAT-SC - Lower Bracket Square

|  | CUTIC ALLO                                                             | AVW EQUIPMENT CO., INC.<br>105 S. 9TH AVENUE<br>MAYWOOD, IL 60153<br>Tel: 708-343-7738 Fax: 708-343-9065<br>WWW.AVWEQUIPMENT.COM | DRAWN BY                                                                         | Jibin                  | CUSTOMER: AVW EQUIPMENT CO.                         |                                   |              |  |
|--|------------------------------------------------------------------------|----------------------------------------------------------------------------------------------------------------------------------|----------------------------------------------------------------------------------|------------------------|-----------------------------------------------------|-----------------------------------|--------------|--|
|  |                                                                        |                                                                                                                                  | CHECKED BY                                                                       |                        | PROJECT: VA2567-MAT-S_Floor Mat Rack_Square Support |                                   |              |  |
|  | WASH                                                                   |                                                                                                                                  | QTY                                                                              |                        | DESCRIPTION: Lower Bracket_Square                   |                                   |              |  |
|  |                                                                        | - COMPANY PROPRIETARY NOTE -<br>THIS DRAWING AND ITS DESIGNS ARE PROPERTY OF AVW EQUIPMENT CO. &                                 |                                                                                  | 9/17/2021              | PART NUM                                            | PART NUMBER: VA2567-MAT-SC REV# 1 |              |  |
|  | IT IS NOT TO BE USED OR REPRODUCED WITHOUT THE PERMISSION FROM AVW CO. |                                                                                                                                  | DIMENSION ARE IN INCHES & PROVIDED PRIOR<br>TO SURFACE TREATMENTS, UNLESS NOTED. |                        | SIZE<br>A                                           | EST WEIGHT:                       | SHEET 8 of 8 |  |
|  | PATH:L:\Libraries\AVW Co                                               | omponents\Floor Mat Components\VA2567-MAT Cor                                                                                    | nponents\lower bracket f                                                         | or Square support1.ipt |                                                     |                                   |              |  |