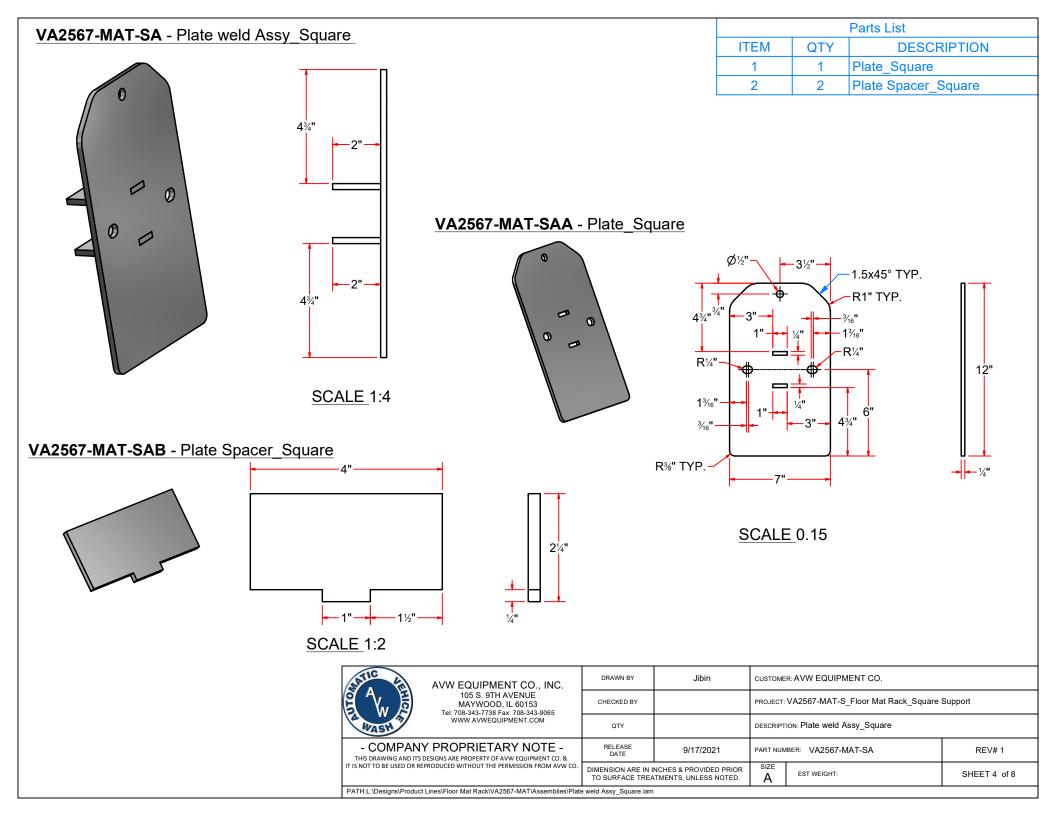

## Parts List 3 ITEM DESCRIPTION TRF3352A - Floor Mat Holder QTY Sheet Metal #3/16" x 3" x 30 1/4" 1 1 2 1 Sheet Metal #3/16" x 3" x 30 1/4" 3 1 Sheet Metal #14Ga x20" x 3" 0000 4 1 Sheet Metal #14Ga x20" x 3" 0000 000 5 1 Perforated Sheet Metal #14Ga x 29" x 19" 00 00 C 5 00 0 00000000 00000000 00000000 4 00000000 00000000 TRF3352AC - Perforated Sheet Metal #14Ga x 29" x 19" 00000000 00000000 -91/2"-00000000 0000000000 b o o o o o o o o o o 00000000 0000000000 00000000 0000000000 0000000000 00000000 6000000000 00000000 6000000000 00000000 boooooood 29" 0000000000 booooooooo 6000000000 0000000000 0000000000 booooooooo 000000000 19"· DRAWN BY Jibin CUSTOMER: AVW EQUIPMENT CO. AVW EQUIPMENT CO., INC. 105 S. 9TH AVENUE CHECKED BY PROJECT: VA2567-MAT-S Floor Mat Rack Square Support MAYWOOD, IL 60153 Tel: 708-343-7738 Fax: 708-343-9065 WWW AVWEQUIPMENT COM QTY DESCRIPTION: Floor Mat Holder COMPANY PROPRIETARY NOTE -RELEASE