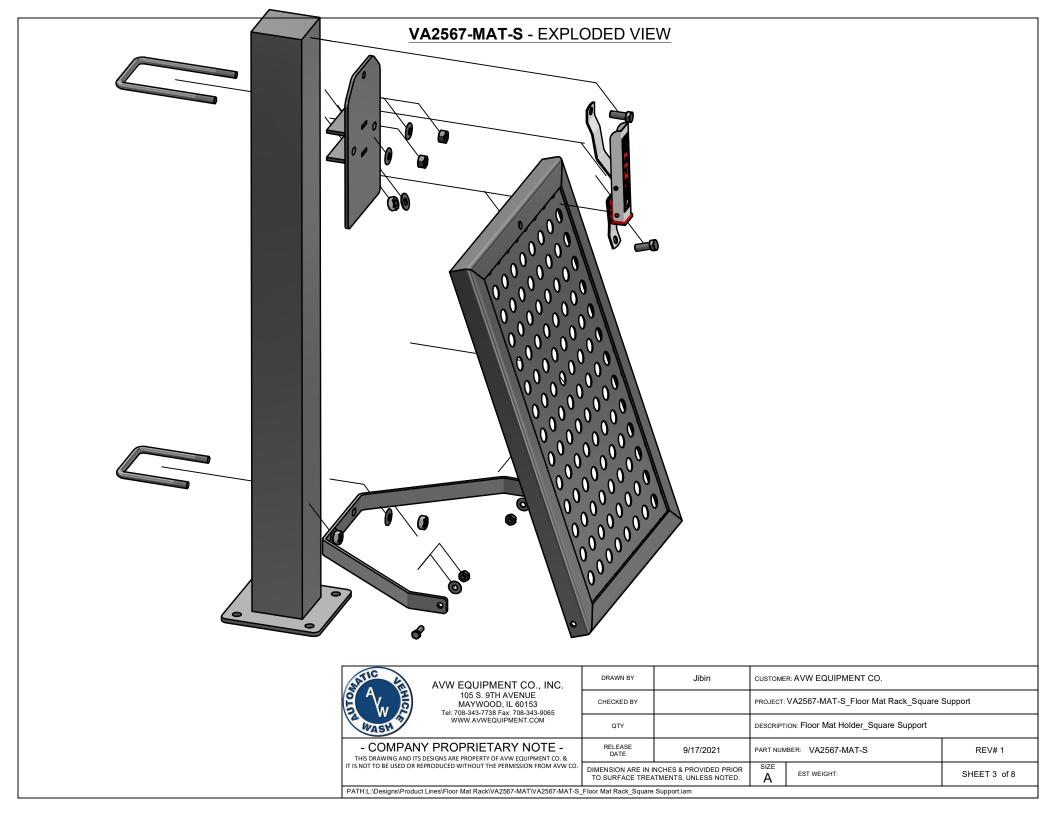

## Parts List 3 ITEM DESCRIPTION TRF3352A - Floor Mat Holder QTY Sheet Metal #3/16" x 3" x 30 1/4" 1 1 2 1 Sheet Metal #3/16" x 3" x 30 1/4" 3 1 Sheet Metal #14Ga x20" x 3" 0000 4 1 Sheet Metal #14Ga x20" x 3" 0000 000 5 1 Perforated Sheet Metal #14Ga x 29" x 19" 00 00 C 5 00 0 00000000 00000000 00000000 4 00000000 00000000 TRF3352AC - Perforated Sheet Metal #14Ga x 29" x 19" 00000000 00000000 -91/2"-00000000 0000000000 b o o o o o o o o o o 00000000 0000000000 00000000 0000000000 0000000000 00000000 6000000000 00000000 6000000000 00000000 boooooood 29" 0000000000 booooooooo 6000000000 0000000000 0000000000 booooooooo 000000000 19"· DRAWN BY Jibin CUSTOMER: AVW EQUIPMENT CO. AVW EQUIPMENT CO., INC. 105 S. 9TH AVENUE CHECKED BY PROJECT: VA2567-MAT-S Floor Mat Rack Square Support MAYWOOD, IL 60153 Tel: 708-343-7738 Fax: 708-343-9065 WWW AVWEQUIPMENT COM QTY DESCRIPTION: Floor Mat Holder COMPANY PROPRIETARY NOTE -RELEASE