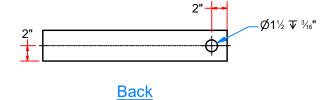

- COMPANY PROPRIETARY NOTE THIS DRAWING AND ITS DESIGNS ARE PROPERTY OF AVW EQUIPMENT CO. &
IT IS NOT TO BE USED OR REPRODUCED WITHOUT THE PERMISSION FROM AVW CO.

|    | DRAWN BY                                                                      | Ljubomir  | CUSTOME                                    | CUSTOMER:                              |               |  |  |
|----|-------------------------------------------------------------------------------|-----------|--------------------------------------------|----------------------------------------|---------------|--|--|
|    | CHECKED BY                                                                    |           | PROJECT:                                   |                                        |               |  |  |
|    | QTY                                                                           |           | DESCRIPTION: Sq. Tube #3/16" x 4" x 24" SS |                                        |               |  |  |
|    | RELEASE<br>DATE                                                               | 1/14/2021 | PART NUM                                   | BER: Top Crossbar - Sq. Tube #3_16 x 4 | x 24 SS REV#  |  |  |
| Ο. | DIMENSION ARE IN INCHES & PROVIDED PRIOR TO SURFACE TREATMENTS, UNLESS NOTED. |           | SIZE<br><b>A</b>                           | EST WEIGHT:                            | SHEET 6 of 17 |  |  |

PATH:L:\Libraries\AVW Components\Tubing\Vacuum Arch\Top Crossbar - Sq. Tube #3\_16 x 4 x 24 SS.ipt

Sheet Metal #14Ga x 3 3/8" x 5 3/4"

-- 1/<sub>16</sub>"

PATH:L:\Libraries\AVW Components\Plates\Sheet Metal #14Ga x 3 3\_8 x 5 3\_4.ipt