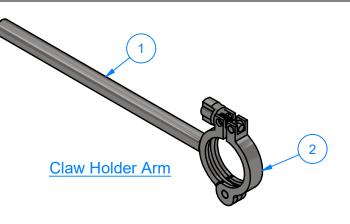

PATH:L:\Libraries\AVW Components\Vacuum Pipe Reducers\2-1\_2 Pipe Hose Reducer.ipt

| Parts List |     |                                               |  |  |  |  |
|------------|-----|-----------------------------------------------|--|--|--|--|
| ITEM       | QTY | DESCRIPTION                                   |  |  |  |  |
| 1          | 1   | VA3352W16-001 - Dual Claw Holder U Bolt Plate |  |  |  |  |
| 2          | 1   | Claw Holder Arm                               |  |  |  |  |
| 3          | 1   | Square U Bolt D 3/8" x 4" x 5" LG             |  |  |  |  |
| 4          | 2   | 3/8" R Flat Washer                            |  |  |  |  |
| 5          | 2   | 3/8"-16 18-8ss Heavy Hex Nut                  |  |  |  |  |

VA3352W17 - Dual Claw Holder

|               | L |
|---------------|---|
|               | · |
|               |   |
|               |   |
| 29/16         |   |
| $\mathcal{A}$ |   |
| (( ))         |   |
|               |   |
|               |   |
|               |   |