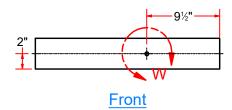

- COMPANY PROPRIETARY NOTE THIS DRAWING AND ITS DESIGNS ARE PROPERTY OF AVW EQUIPMENT CO. &
IT IS NOT TO BE USED OR REPRODUCED WITHOUT THE PERMISSION FROM AVW CO.

|    | DRAWN BY                                                                      | Ljubomir  | CUSTOME                                    | CUSTOMER:                              |               |  |  |
|----|-------------------------------------------------------------------------------|-----------|--------------------------------------------|----------------------------------------|---------------|--|--|
|    | CHECKED BY                                                                    |           | PROJECT:                                   |                                        |               |  |  |
|    | QTY                                                                           |           | DESCRIPTION: Sq. Tube #3/16" x 4" x 24" SS |                                        |               |  |  |
|    | RELEASE<br>DATE                                                               | 1/14/2021 | PART NUM                                   | BER: Top Crossbar - Sq. Tube #3_16 x 4 | x 24 SS REV#  |  |  |
| Ο. | DIMENSION ARE IN INCHES & PROVIDED PRIOR TO SURFACE TREATMENTS, UNLESS NOTED. |           | SIZE<br><b>A</b>                           | EST WEIGHT:                            | SHEET 6 of 17 |  |  |

PATH:L:\Libraries\AVW Components\Tubing\Vacuum Arch\Top Crossbar - Sq. Tube #3\_16 x 4 x 24 SS.ipt

Sheet Metal #14Ga x 3 3/8" x 5 3/4"

-- 1/<sub>16</sub>"

PATH:L:\Libraries\AVW Components\Plates\Sheet Metal #14Ga x 3 3\_8 x 5 3\_4.ipt