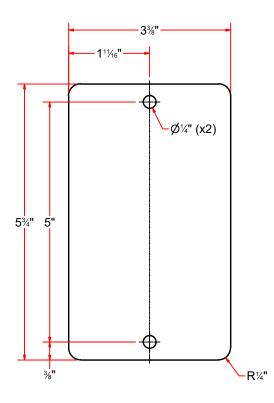

PATH:L:\Libraries\AVW Components\Tubing\Vacuum Arch\Top Crossbar - Sq. Tube #3\_16 x 4 x 24 SS.ipt

Sheet Metal #14Ga x 3 3/8" x 5 3/4"

-- 1/<sub>16</sub>"

PATH:L:\Libraries\AVW Components\Plates\Sheet Metal #14Ga x 3 3\_8 x 5 3\_4.ipt