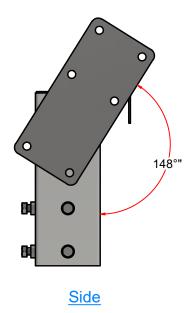

## SINGLE VACUUM ARCH SLEEVE

Plate #5/16" x 11" x 5"

| Parts List |     |                                      |  |
|------------|-----|--------------------------------------|--|
| ITEM       | QTY | DESCRIPTION                          |  |
| 1          | 1   | Sq.Tubing [7 Ga.] 4 1/2" x 12" LG    |  |
| 2          | 1   | Pipe 2 1/2" sch 10 x 2" LG           |  |
| 3          | 1   | Plate #5/16" x 11" x 5"              |  |
| 4          | 1   | Sheet Metal #10Ga x 6" x 4"          |  |
| 5          | 1   | Cover Plate #14Ga x 4-3_8 x 4-3_8    |  |
| 6          | 4   | 1/2" - 13 x 1" UNC Hex Screw         |  |
| 7          | 4   | Sleeve Nut #5/16" x 7/8"OD x 7/16"ID |  |

### **VACUUM ARCH SLEEVE - PASSENGER**

| THE AND A STREET OF THE STREET |
|--------------------------------------------------------------------------------------------------------------------------------------------------------------------------------------------------------------------------------------------------------------------------------------------------------------------------------------------------------------------------------------------------------------------------------------------------------------------------------------------------------------------------------------------------------------------------------------------------------------------------------------------------------------------------------------------------------------------------------------------------------------------------------------------------------------------------------------------------------------------------------------------------------------------------------------------------------------------------------------------------------------------------------------------------------------------------------------------------------------------------------------------------------------------------------------------------------------------------------------------------------------------------------------------------------------------------------------------------------------------------------------------------------------------------------------------------------------------------------------------------------------------------------------------------------------------------------------------------------------------------------------------------------------------------------------------------------------------------------------------------------------------------------------------------------------------------------------------------------------------------------------------------------------------------------------------------------------------------------------------------------------------------------------------------------------------------------------------------------------------------------|
| WASH                                                                                                                                                                                                                                                                                                                                                                                                                                                                                                                                                                                                                                                                                                                                                                                                                                                                                                                                                                                                                                                                                                                                                                                                                                                                                                                                                                                                                                                                                                                                                                                                                                                                                                                                                                                                                                                                                                                                                                                                                                                                                                                           |