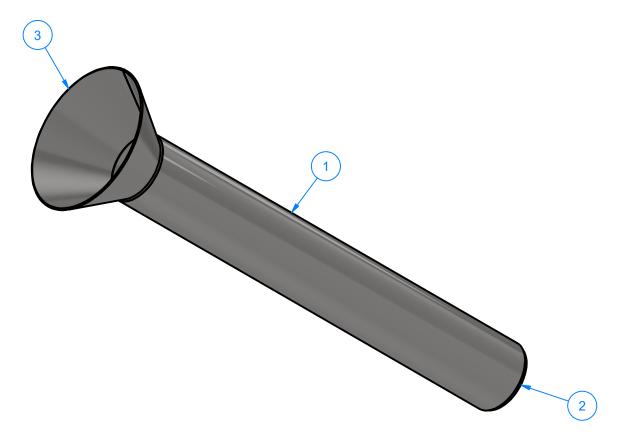

Stainless Steel Vacuum Holster

PATH:L:\Designs\Product Lines\Vacuum Arches\Vacuum\SS Vacuum Holster\SS Vacuum Holster.iam

Sheet Metal #16Ga

Cover Plate #10Ga - 2" Pipe, Sch 10

| A VIEW OF THE PROPERTY OF THE | AVW EQUIPMENT CO., INC.<br>105 S. 9TH AVENUE<br>MAYWOOD, IL 60153<br>Tel: 708-343-7738 Fax: 708-343-9065<br>WWW.AVWEQUIPMENT.COM |
|-------------------------------------------------------------------------------------------------------------------------------------------------------------------------------------------------------------------------------------------------------------------------------------------------------------------------------------------------------------------------------------------------------------------------------------------------------------------------------------------------------------------------------------------------------------------------------------------------------------------------------------------------------------------------------------------------------------------------------------------------------------------------------------------------------------------------------------------------------------------------------------------------------------------------------------------------------------------------------------------------------------------------------------------------------------------------------------------------------------------------------------------------------------------------------------------------------------------------------------------------------------------------------------------------------------------------------------------------------------------------------------------------------------------------------------------------------------------------------------------------------------------------------------------------------------------------------------------------------------------------------------------------------------------------------------------------------------------------------------------------------------------------------------------------------------------------------------------------------------------------------------------------------------------------------------------------------------------------------------------------------------------------------------------------------------------------------------------------------------------------------|----------------------------------------------------------------------------------------------------------------------------------|
| HO                                                                                                                                                                                                                                                                                                                                                                                                                                                                                                                                                                                                                                                                                                                                                                                                                                                                                                                                                                                                                                                                                                                                                                                                                                                                                                                                                                                                                                                                                                                                                                                                                                                                                                                                                                                                                                                                                                                                                                                                                                                                                                                            |                                                                                                                                  |