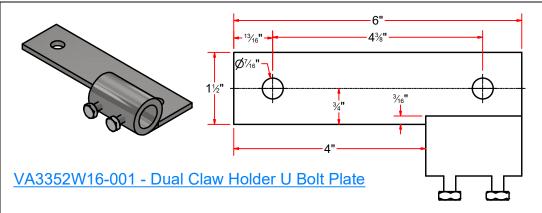

| Parts List |     |                                       |  |  |  |
|------------|-----|---------------------------------------|--|--|--|
| ITEM       | QTY | DESCRIPTION                           |  |  |  |
| 1          | 1   | Plate #3/16" x 1 1/2" x 6"            |  |  |  |
| 2          | 2   | Rod O.D. 1 1/4" x I.D. 13/16" x 2" LG |  |  |  |
| 3          | 4   | 1/4" - 20 x 0.5" UNC Hex Screw        |  |  |  |

### Plate #3/16" x 1 1/2" x 6"