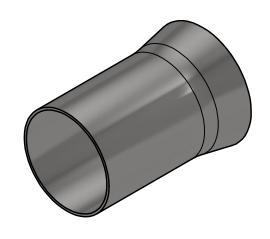

| MATIC AN                                                                          | AVW EQUIPMENT CO., INC.<br>105 S. 9TH AVENUE<br>MAYWOOD, IL 60153<br>Tel: 708-343-7738 Fax: 708-343-9065<br>WWW.AVWEQUIPMENT.COM | DRAWN BY        | Ljubomir                                         | CUSTOME                                     | ER:                                      |               |  |
|-----------------------------------------------------------------------------------|----------------------------------------------------------------------------------------------------------------------------------|-----------------|--------------------------------------------------|---------------------------------------------|------------------------------------------|---------------|--|
|                                                                                   |                                                                                                                                  | CHECKED BY      |                                                  | PROJECT:                                    | PROJECT:                                 |               |  |
| WASH                                                                              |                                                                                                                                  | QTY             |                                                  | DESCRIPT                                    | DESCRIPTION: Pipe 2 1/2" SCH10 x 160" LG |               |  |
|                                                                                   | Y PROPRIETARY NOTE - DESIGNS ARE PROPERTY OF AVW EQUIPMENT CO. &                                                                 | RELEASE<br>DATE | 1/14/2021                                        | PART NUMBER: Pipe 2 1_2 SCH10 x 160 LG REV# |                                          | REV#          |  |
| IT IS NOT TO BE USED OR RE                                                        | S NOT TO BE USED OR REPRODUCED WITHOUT THE PERMISSION FROM AVW CO.                                                               |                 | NCHES & PROVIDED PRIOR<br>ATMENTS, UNLESS NOTED. | SIZE<br>A                                   | EST WEIGHT:                              | SHEET 8 of 17 |  |
| PATH:L:\Libraries\AVW Components\Pipes\Vacuum Pipes\Pipe 2 1_2 SCH10 x 160 LG.ipt |                                                                                                                                  |                 |                                                  |                                             |                                          |               |  |