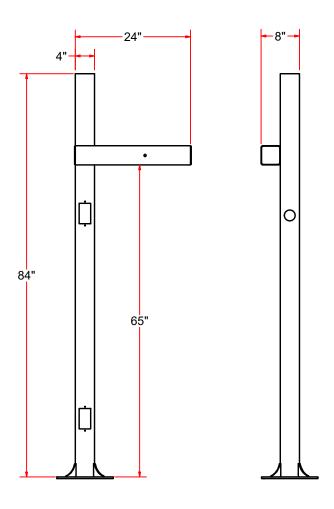

- COMPANY PROPRIETARY NOTE THIS DRAWING AND ITS DESIGNS ARE PROPERTY OF AVW EQUIPMENT CO. &
IT IS NOT TO BE USED OR REPRODUCED WITHOUT THE PERMISSION FROM AVW CO.

| DRAWN BY        | Ljubomir                                        | CUSTOMER:                                  |                                      |               |  |  |
|-----------------|-------------------------------------------------|--------------------------------------------|--------------------------------------|---------------|--|--|
| CHECKED BY      |                                                 | PROJECT:                                   |                                      |               |  |  |
| QTY             |                                                 | DESCRIPTION: Single Vacuum Arch Leg 84" LG |                                      |               |  |  |
| RELEASE<br>DATE | 1/14/2021                                       | PART NUM                                   | BER: VA3352A-16 - 84in Vacuum Leg As | sembly REV#   |  |  |
|                 | NCHES & PROVIDED PRIOR<br>TMENTS, UNLESS NOTED. | SIZE<br><b>A</b>                           | EST WEIGHT:                          | SHEET 3 of 17 |  |  |

PATH:L:\Libraries\Productivity\Vacuum Arches\Leg Assemblies\VA3352A-16 - 84in Vacuum Leg Assembly.iam

Sq. Tube #3/16" x 4" x 24" SS

Top

**DETAIL W** 

24"

Right

**Bottom** 

AVW EQUIPMENT CO., INC. 105 S. 9TH AVENUE MAYWOOD, IL 60153 Tel: 708-343-7738 Fax: 708-343-9065 WWW.AVWEQUIPMENT.COM