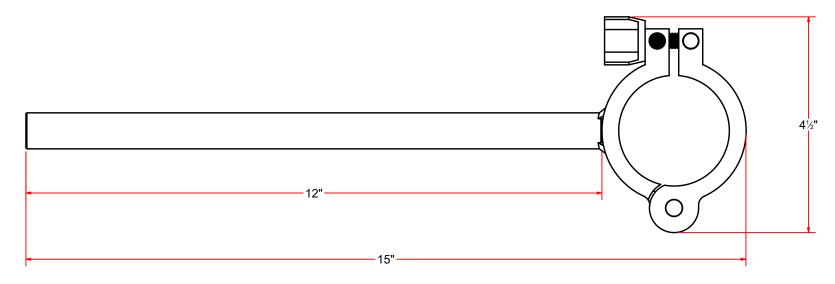

PATH:L:\Libraries\AVW Components\Vacuum Pipe Reducers\2-1\_2 Pipe Hose Reducer.ipt

| Parts List |     |                                               |  |  |  |  |
|------------|-----|-----------------------------------------------|--|--|--|--|
| ITEM       | QTY | DESCRIPTION                                   |  |  |  |  |
| 1          | 1   | VA3352W16-001 - Dual Claw Holder U Bolt Plate |  |  |  |  |
| 2          | 1   | Claw Holder Arm                               |  |  |  |  |
| 3          | 1   | Square U Bolt D 3/8" x 4" x 5" LG             |  |  |  |  |
| 4          | 2   | 3/8" R Flat Washer                            |  |  |  |  |
| 5          | 2   | 3/8"-16 18-8ss Heavy Hex Nut                  |  |  |  |  |

VA3352W17 - Dual Claw Holder

|               | L |
|---------------|---|
|               | · |
|               |   |
|               |   |
| 29/16         |   |
| $\mathcal{A}$ |   |
| (( ))         |   |
|               |   |
|               |   |
|               |   |