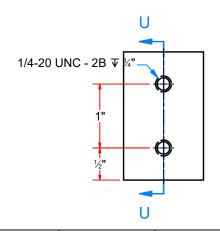

| Parts List |     |                                       |  |  |  |
|------------|-----|---------------------------------------|--|--|--|
| ITEM       | QTY | DESCRIPTION                           |  |  |  |
| 1          | 1   | Plate #3/16" x 1 1/2" x 6"            |  |  |  |
| 2          | 2   | Rod O.D. 1 1/4" x I.D. 13/16" x 2" LG |  |  |  |
| 3          | 4   | 1/4" - 20 x 0.5" UNC Hex Screw        |  |  |  |

### Plate #3/16" x 1 1/2" x 6"