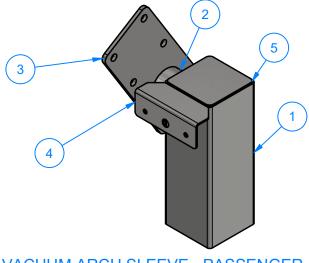

## SINGLE VACUUM ARCH SLEEVE

Plate #5/16" x 11" x 5"

| Parts List |     |                                      |  |
|------------|-----|--------------------------------------|--|
| ITEM       | QTY | DESCRIPTION                          |  |
| 1          | 1   | Sq.Tubing [7 Ga.] 4 1/2" x 12" LG    |  |
| 2          | 1   | Pipe 2 1/2" sch 10 x 2" LG           |  |
| 3          | 1   | Plate #5/16" x 11" x 5"              |  |
| 4          | 1   | Sheet Metal #10Ga x 6" x 4"          |  |
| 5          | 1   | Cover Plate #14Ga x 4-3_8 x 4-3_8    |  |
| 6          | 4   | 1/2" - 13 x 1" UNC Hex Screw         |  |
| 7          | 4   | Sleeve Nut #5/16" x 7/8"OD x 7/16"ID |  |

### **VACUUM ARCH SLEEVE - PASSENGER**

| THE AND A STREET OF THE STREET |
|--------------------------------------------------------------------------------------------------------------------------------------------------------------------------------------------------------------------------------------------------------------------------------------------------------------------------------------------------------------------------------------------------------------------------------------------------------------------------------------------------------------------------------------------------------------------------------------------------------------------------------------------------------------------------------------------------------------------------------------------------------------------------------------------------------------------------------------------------------------------------------------------------------------------------------------------------------------------------------------------------------------------------------------------------------------------------------------------------------------------------------------------------------------------------------------------------------------------------------------------------------------------------------------------------------------------------------------------------------------------------------------------------------------------------------------------------------------------------------------------------------------------------------------------------------------------------------------------------------------------------------------------------------------------------------------------------------------------------------------------------------------------------------------------------------------------------------------------------------------------------------------------------------------------------------------------------------------------------------------------------------------------------------------------------------------------------------------------------------------------------------|
| WASH                                                                                                                                                                                                                                                                                                                                                                                                                                                                                                                                                                                                                                                                                                                                                                                                                                                                                                                                                                                                                                                                                                                                                                                                                                                                                                                                                                                                                                                                                                                                                                                                                                                                                                                                                                                                                                                                                                                                                                                                                                                                                                                           |