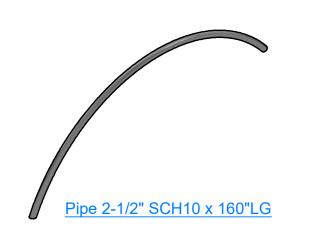

105 S. 9TH AVENUE

MAYWOOD, IL 60153 Tel: 708-343-7738 Fax: 708-343-9065 WWW.AVWEQUIPMENT.COM

Flat Pipe is 160in LG.

After bent pipe is cut 22 degrees towards inside to make sure it matches the hose adapter

| MATIC AN                                                                          | AVW EQUIPMENT CO., INC.<br>105 S. 9TH AVENUE<br>MAYWOOD, IL 60153<br>Tel: 708-343-7738 Fax: 708-343-9065<br>WWW.AVWEQUIPMENT.COM | DRAWN BY        | Ljubomir                                         | CUSTOME                                     | ER:                                      |               |  |
|-----------------------------------------------------------------------------------|----------------------------------------------------------------------------------------------------------------------------------|-----------------|--------------------------------------------------|---------------------------------------------|------------------------------------------|---------------|--|
|                                                                                   |                                                                                                                                  | CHECKED BY      |                                                  | PROJECT:                                    | PROJECT:                                 |               |  |
| WASH                                                                              |                                                                                                                                  | QTY             |                                                  | DESCRIPT                                    | DESCRIPTION: Pipe 2 1/2" SCH10 x 160" LG |               |  |
|                                                                                   | Y PROPRIETARY NOTE - DESIGNS ARE PROPERTY OF AVW EQUIPMENT CO. &                                                                 | RELEASE<br>DATE | 1/14/2021                                        | PART NUMBER: Pipe 2 1_2 SCH10 x 160 LG REV# |                                          | REV#          |  |
| IT IS NOT TO BE USED OR RE                                                        | S NOT TO BE USED OR REPRODUCED WITHOUT THE PERMISSION FROM AVW CO.                                                               |                 | NCHES & PROVIDED PRIOR<br>ATMENTS, UNLESS NOTED. | SIZE<br>A                                   | EST WEIGHT:                              | SHEET 8 of 17 |  |
| PATH:L:\Libraries\AVW Components\Pipes\Vacuum Pipes\Pipe 2 1_2 SCH10 x 160 LG.ipt |                                                                                                                                  |                 |                                                  |                                             |                                          |               |  |