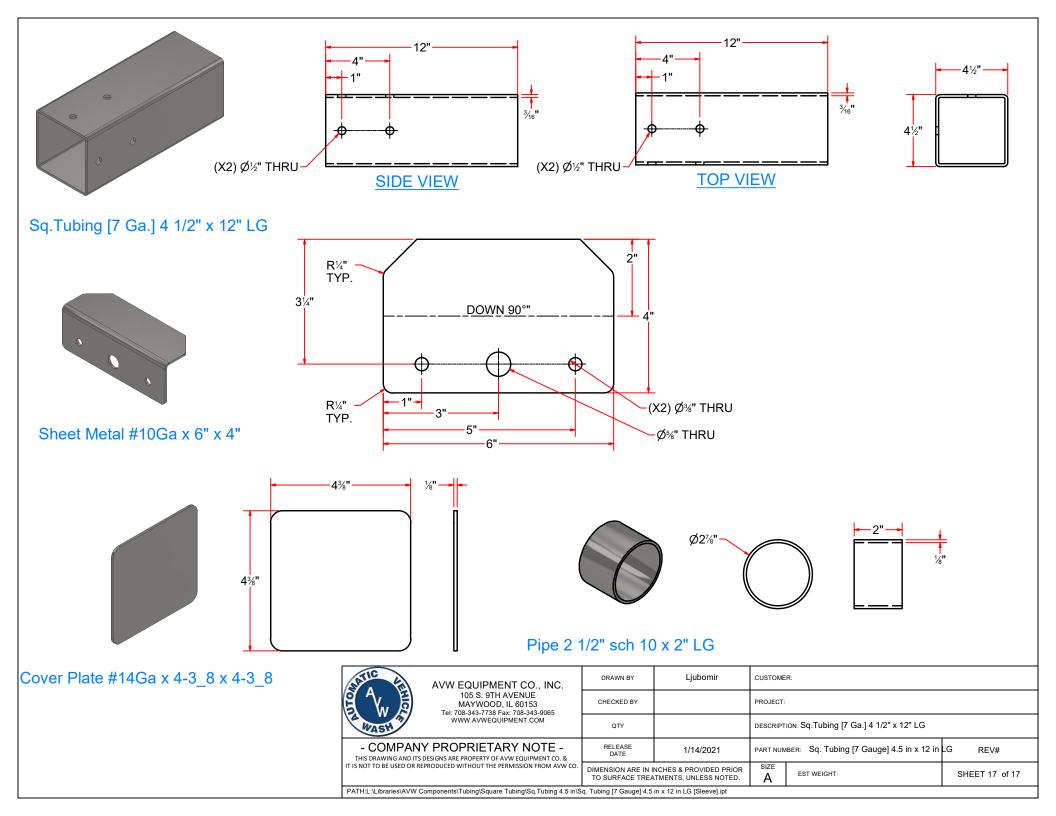

## SINGLE VACUUM ARCH SLEEVE

Plate #5/16" x 11" x 5"

| Parts List |     |                                      |  |
|------------|-----|--------------------------------------|--|
| ITEM       | QTY | DESCRIPTION                          |  |
| 1          | 1   | Sq.Tubing [7 Ga.] 4 1/2" x 12" LG    |  |
| 2          | 1   | Pipe 2 1/2" sch 10 x 2" LG           |  |
| 3          | 1   | Plate #5/16" x 11" x 5"              |  |
| 4          | 1   | Sheet Metal #10Ga x 6" x 4"          |  |
| 5          | 1   | Cover Plate #14Ga x 4-3_8 x 4-3_8    |  |
| 6          | 4   | 1/2" - 13 x 1" UNC Hex Screw         |  |
| 7          | 4   | Sleeve Nut #5/16" x 7/8"OD x 7/16"ID |  |