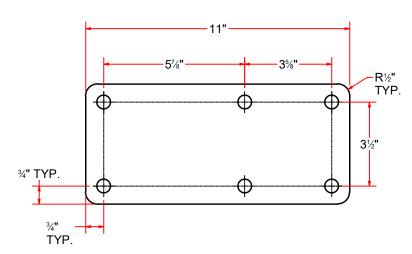

|    | DRAWN BY                                                                      | Ljubomir  | CUSTOMER:                                    |             |                |
|----|-------------------------------------------------------------------------------|-----------|----------------------------------------------|-------------|----------------|
|    | CHECKED BY                                                                    |           | PROJECT:                                     |             |                |
|    | QTY                                                                           |           | DESCRIPTION: Plate #5/16" x 11" x 5"         |             |                |
| ). | RELEASE<br>DATE                                                               | 1/14/2021 | PART NUMBER: (11 x 5) & ((H 29_64 x 6) #5_16 |             | REV#           |
|    | DIMENSION ARE IN INCHES & PROVIDED PRIOR TO SURFACE TREATMENTS, UNLESS NOTED. |           | SIZE<br><b>A</b>                             | EST WEIGHT: | SHEET 16 of 17 |

PATH:L:\Libraries\AVW Components\Plates\(11 x 5) & ((H 29\_64 x 6) #5\_16.ipt