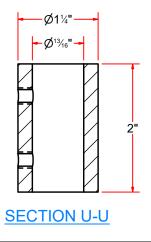

| Parts List |     |                                       |  |  |  |
|------------|-----|---------------------------------------|--|--|--|
| ITEM       | QTY | DESCRIPTION                           |  |  |  |
| 1          | 1   | Plate #3/16" x 1 1/2" x 6"            |  |  |  |
| 2          | 2   | Rod O.D. 1 1/4" x I.D. 13/16" x 2" LG |  |  |  |
| 3          | 4   | 1/4" - 20 x 0.5" UNC Hex Screw        |  |  |  |

### Rod O.D. 1 1/4" x I.D. 13/16" x 2" LG

| A W  | AVW EQUIPMENT CO., INC<br>105 S. 9TH AVENUE<br>MAYWOOD, IL 60153<br>Tei: 708-343-7738 Fax: 708-343-9065<br>WWW.AVWEQUIPMENT.COM |
|------|---------------------------------------------------------------------------------------------------------------------------------|
| WASH |                                                                                                                                 |