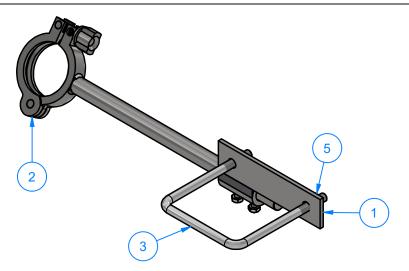

PATH:L:\Libraries\AVW Components\Vacuum Pipe Reducers\2-1\_2 Pipe Hose Reducer.ipt

| Parts List |     |                                               |  |  |  |  |
|------------|-----|-----------------------------------------------|--|--|--|--|
| ITEM       | QTY | DESCRIPTION                                   |  |  |  |  |
| 1          | 1   | VA3352W16-001 - Dual Claw Holder U Bolt Plate |  |  |  |  |
| 2          | 1   | Claw Holder Arm                               |  |  |  |  |
| 3          | 1   | Square U Bolt D 3/8" x 4" x 5" LG             |  |  |  |  |
| 4          | 2   | 3/8" R Flat Washer                            |  |  |  |  |
| 5          | 2   | 3/8"-16 18-8ss Heavy Hex Nut                  |  |  |  |  |

VA3352W17 - Dual Claw Holder

|               | L |
|---------------|---|
|               | · |
|               |   |
|               |   |
| 29/16         |   |
| $\mathcal{A}$ |   |
| (( ))         |   |
|               |   |
|               |   |
|               |   |