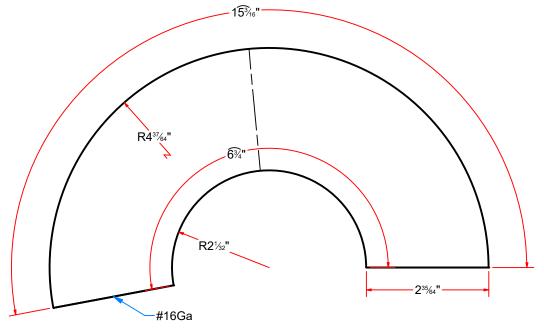

| Parts List |     |                                     |  |
|------------|-----|-------------------------------------|--|
| ITEM       | QTY | DESCRIPTION                         |  |
| 1          | 1   | 2" Pipe, Schedule 10, LG 16"        |  |
| 2          | 1   | Cover Plate #10Ga - 2" Pipe, Sch 10 |  |
| 3          | 1   | Sheet Metal #16Ga                   |  |

Stainless Steel Vacuum Holster

PATH:L:\Designs\Product Lines\Vacuum Arches\Vacuum\SS Vacuum Holster\SS Vacuum Holster.iam

Sheet Metal #16Ga

Cover Plate #10Ga - 2" Pipe, Sch 10

| A VIEW OF THE PROPERTY OF THE | AVW EQUIPMENT CO., INC.<br>105 S. 9TH AVENUE<br>MAYWOOD, IL 60153<br>Tel: 708-343-7738 Fax: 708-343-9065<br>WWW.AVWEQUIPMENT.COM |
|-------------------------------------------------------------------------------------------------------------------------------------------------------------------------------------------------------------------------------------------------------------------------------------------------------------------------------------------------------------------------------------------------------------------------------------------------------------------------------------------------------------------------------------------------------------------------------------------------------------------------------------------------------------------------------------------------------------------------------------------------------------------------------------------------------------------------------------------------------------------------------------------------------------------------------------------------------------------------------------------------------------------------------------------------------------------------------------------------------------------------------------------------------------------------------------------------------------------------------------------------------------------------------------------------------------------------------------------------------------------------------------------------------------------------------------------------------------------------------------------------------------------------------------------------------------------------------------------------------------------------------------------------------------------------------------------------------------------------------------------------------------------------------------------------------------------------------------------------------------------------------------------------------------------------------------------------------------------------------------------------------------------------------------------------------------------------------------------------------------------------------|----------------------------------------------------------------------------------------------------------------------------------|
| HO                                                                                                                                                                                                                                                                                                                                                                                                                                                                                                                                                                                                                                                                                                                                                                                                                                                                                                                                                                                                                                                                                                                                                                                                                                                                                                                                                                                                                                                                                                                                                                                                                                                                                                                                                                                                                                                                                                                                                                                                                                                                                                                            |                                                                                                                                  |