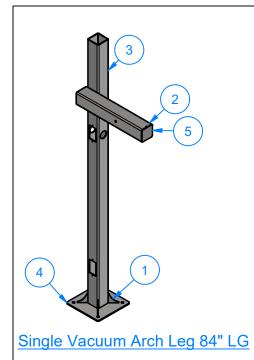

- COMPANY PROPRIETARY NOTE THIS DRAWING AND ITS DESIGNS ARE PROPERTY OF AVW EQUIPMENT CO. &
IT IS NOT TO BE USED OR REPRODUCED WITHOUT THE PERMISSION FROM AVW CO.

| DRAWN BY        | Ljubomir                                        | CUSTOMER:                                  |                                      |               |  |  |
|-----------------|-------------------------------------------------|--------------------------------------------|--------------------------------------|---------------|--|--|
| CHECKED BY      |                                                 | PROJECT:                                   |                                      |               |  |  |
| QTY             |                                                 | DESCRIPTION: Single Vacuum Arch Leg 84" LG |                                      |               |  |  |
| RELEASE<br>DATE | 1/14/2021                                       | PART NUM                                   | BER: VA3352A-16 - 84in Vacuum Leg As | sembly REV#   |  |  |
|                 | NCHES & PROVIDED PRIOR<br>TMENTS, UNLESS NOTED. | SIZE<br><b>A</b>                           | EST WEIGHT:                          | SHEET 3 of 17 |  |  |

PATH:L:\Libraries\Productivity\Vacuum Arches\Leg Assemblies\VA3352A-16 - 84in Vacuum Leg Assembly.iam

Sq. Tube #3/16" x 4" x 24" SS

Top

**DETAIL W** 

24"

Right

**Bottom** 

AVW EQUIPMENT CO., INC. 105 S. 9TH AVENUE MAYWOOD, IL 60153 Tel: 708-343-7738 Fax: 708-343-9065 WWW.AVWEQUIPMENT.COM