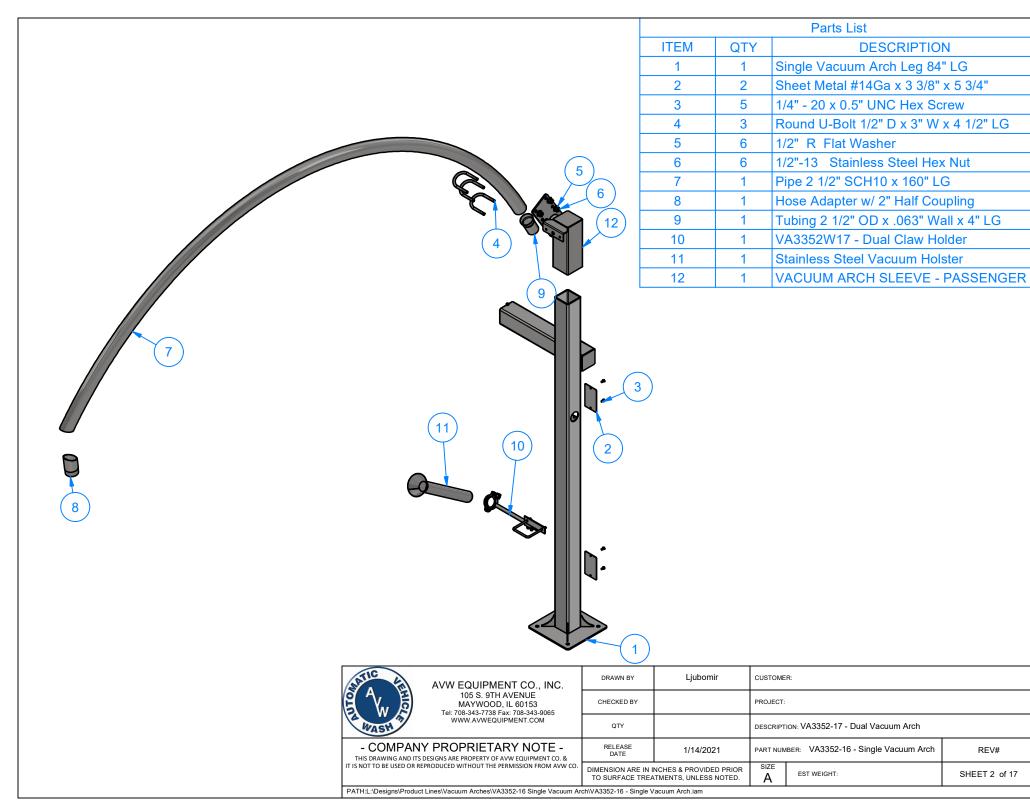

PATH:L:\Designs\Product Lines\Vacuum Arches\VA3352-16 Single Vacuum Arch\VA3352-16 - Single Vacuum Arch.iam

REV#

SHEET 2 of 17

| Parts List           |   |                                           |  |  |
|----------------------|---|-------------------------------------------|--|--|
| ITEM QTY DESCRIPTION |   |                                           |  |  |
| 1                    | 4 | Gusset #3/16" x 2-3_4x2-3_4               |  |  |
| 2                    | 1 | Sq. Tube #3/16" x 4" x 24" SS             |  |  |
| 3                    | 1 | Sq. Tube #7Ga. x 4" x 4" x 84" LG.        |  |  |
| 4                    | 1 | PLATE 11_3/4" X 11_3/4 #5_16              |  |  |
| 5                    | 2 | Cap - Sheet Metal #10Ga x 3 7/8" x 3 7/8" |  |  |

VA3352W17 - Dual Claw Holder

|               | L |
|---------------|---|
|               | · |
|               |   |
|               |   |
| 29/16         |   |
| $\mathcal{A}$ |   |
| (( ))         |   |
|               |   |
|               |   |
|               |   |

Stainless Steel Vacuum Holster

PATH:L:\Designs\Product Lines\Vacuum Arches\Vacuum\SS Vacuum Holster\SS Vacuum Holster.iam

Sheet Metal #16Ga

Cover Plate #10Ga - 2" Pipe, Sch 10

| A VIEW OF THE PROPERTY OF THE | AVW EQUIPMENT CO., INC.<br>105 S. 9TH AVENUE<br>MAYWOOD, IL 60153<br>Tel: 708-343-7738 Fax: 708-343-9065<br>WWW.AVWEQUIPMENT.COM |
|-------------------------------------------------------------------------------------------------------------------------------------------------------------------------------------------------------------------------------------------------------------------------------------------------------------------------------------------------------------------------------------------------------------------------------------------------------------------------------------------------------------------------------------------------------------------------------------------------------------------------------------------------------------------------------------------------------------------------------------------------------------------------------------------------------------------------------------------------------------------------------------------------------------------------------------------------------------------------------------------------------------------------------------------------------------------------------------------------------------------------------------------------------------------------------------------------------------------------------------------------------------------------------------------------------------------------------------------------------------------------------------------------------------------------------------------------------------------------------------------------------------------------------------------------------------------------------------------------------------------------------------------------------------------------------------------------------------------------------------------------------------------------------------------------------------------------------------------------------------------------------------------------------------------------------------------------------------------------------------------------------------------------------------------------------------------------------------------------------------------------------|----------------------------------------------------------------------------------------------------------------------------------|
| HO                                                                                                                                                                                                                                                                                                                                                                                                                                                                                                                                                                                                                                                                                                                                                                                                                                                                                                                                                                                                                                                                                                                                                                                                                                                                                                                                                                                                                                                                                                                                                                                                                                                                                                                                                                                                                                                                                                                                                                                                                                                                                                                            |                                                                                                                                  |

## SINGLE VACUUM ARCH SLEEVE

Plate #5/16" x 11" x 5"

| Parts List |     |                                      |  |
|------------|-----|--------------------------------------|--|
| ITEM       | QTY | DESCRIPTION                          |  |
| 1          | 1   | Sq.Tubing [7 Ga.] 4 1/2" x 12" LG    |  |
| 2          | 1   | Pipe 2 1/2" sch 10 x 2" LG           |  |
| 3          | 1   | Plate #5/16" x 11" x 5"              |  |
| 4          | 1   | Sheet Metal #10Ga x 6" x 4"          |  |
| 5          | 1   | Cover Plate #14Ga x 4-3_8 x 4-3_8    |  |
| 6          | 4   | 1/2" - 13 x 1" UNC Hex Screw         |  |
| 7          | 4   | Sleeve Nut #5/16" x 7/8"OD x 7/16"ID |  |