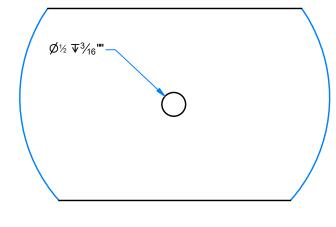

## SINGLE VACUUM ARCH SLEEVE

Plate #5/16" x 11" x 5"

| Parts List |     |                                      |  |
|------------|-----|--------------------------------------|--|
| ITEM       | QTY | DESCRIPTION                          |  |
| 1          | 1   | Sq.Tubing [7 Ga.] 4 1/2" x 12" LG    |  |
| 2          | 1   | Pipe 2 1/2" sch 10 x 2" LG           |  |
| 3          | 1   | Plate #5/16" x 11" x 5"              |  |
| 4          | 1   | Sheet Metal #10Ga x 6" x 4"          |  |
| 5          | 1   | Cover Plate #14Ga x 4-3_8 x 4-3_8    |  |
| 6          | 4   | 1/2" - 13 x 1" UNC Hex Screw         |  |
| 7          | 4   | Sleeve Nut #5/16" x 7/8"OD x 7/16"ID |  |