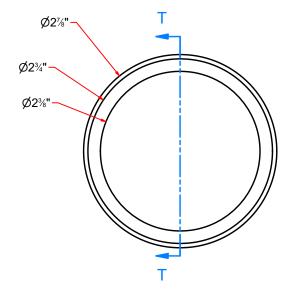

| MATIC AN                                                                          | AVW EQUIPMENT CO., INC.<br>105 S. 9TH AVENUE<br>MAYWOOD, IL 60153<br>Tel: 708-343-7738 Fax: 708-343-9065<br>WWW.AVWEQUIPMENT.COM | DRAWN BY        | Ljubomir                                         | CUSTOME                                     | ER:                                      |               |  |
|-----------------------------------------------------------------------------------|----------------------------------------------------------------------------------------------------------------------------------|-----------------|--------------------------------------------------|---------------------------------------------|------------------------------------------|---------------|--|
|                                                                                   |                                                                                                                                  | CHECKED BY      |                                                  | PROJECT:                                    | PROJECT:                                 |               |  |
| WASH                                                                              |                                                                                                                                  | QTY             |                                                  | DESCRIPT                                    | DESCRIPTION: Pipe 2 1/2" SCH10 x 160" LG |               |  |
|                                                                                   | Y PROPRIETARY NOTE - DESIGNS ARE PROPERTY OF AVW EQUIPMENT CO. &                                                                 | RELEASE<br>DATE | 1/14/2021                                        | PART NUMBER: Pipe 2 1_2 SCH10 x 160 LG REV# |                                          | REV#          |  |
| IT IS NOT TO BE USED OR RE                                                        | S NOT TO BE USED OR REPRODUCED WITHOUT THE PERMISSION FROM AVW CO.                                                               |                 | NCHES & PROVIDED PRIOR<br>ATMENTS, UNLESS NOTED. | SIZE<br>A                                   | EST WEIGHT:                              | SHEET 8 of 17 |  |
| PATH:L:\Libraries\AVW Components\Pipes\Vacuum Pipes\Pipe 2 1_2 SCH10 x 160 LG.ipt |                                                                                                                                  |                 |                                                  |                                             |                                          |               |  |