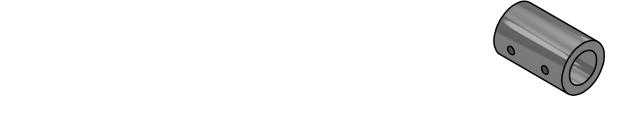

| Parts List |     |                                       |  |  |  |
|------------|-----|---------------------------------------|--|--|--|
| ITEM       | QTY | DESCRIPTION                           |  |  |  |
| 1          | 1   | Plate #3/16" x 1 1/2" x 6"            |  |  |  |
| 2          | 2   | Rod O.D. 1 1/4" x I.D. 13/16" x 2" LG |  |  |  |
| 3          | 4   | 1/4" - 20 x 0.5" UNC Hex Screw        |  |  |  |

### Rod O.D. 1 1/4" x I.D. 13/16" x 2" LG

| A W  | AVW EQUIPMENT CO., INC<br>105 S. 9TH AVENUE<br>MAYWOOD, IL 60153<br>Tei: 708-343-7738 Fax: 708-343-9065<br>WWW.AVWEQUIPMENT.COM |
|------|---------------------------------------------------------------------------------------------------------------------------------|
| WASH |                                                                                                                                 |