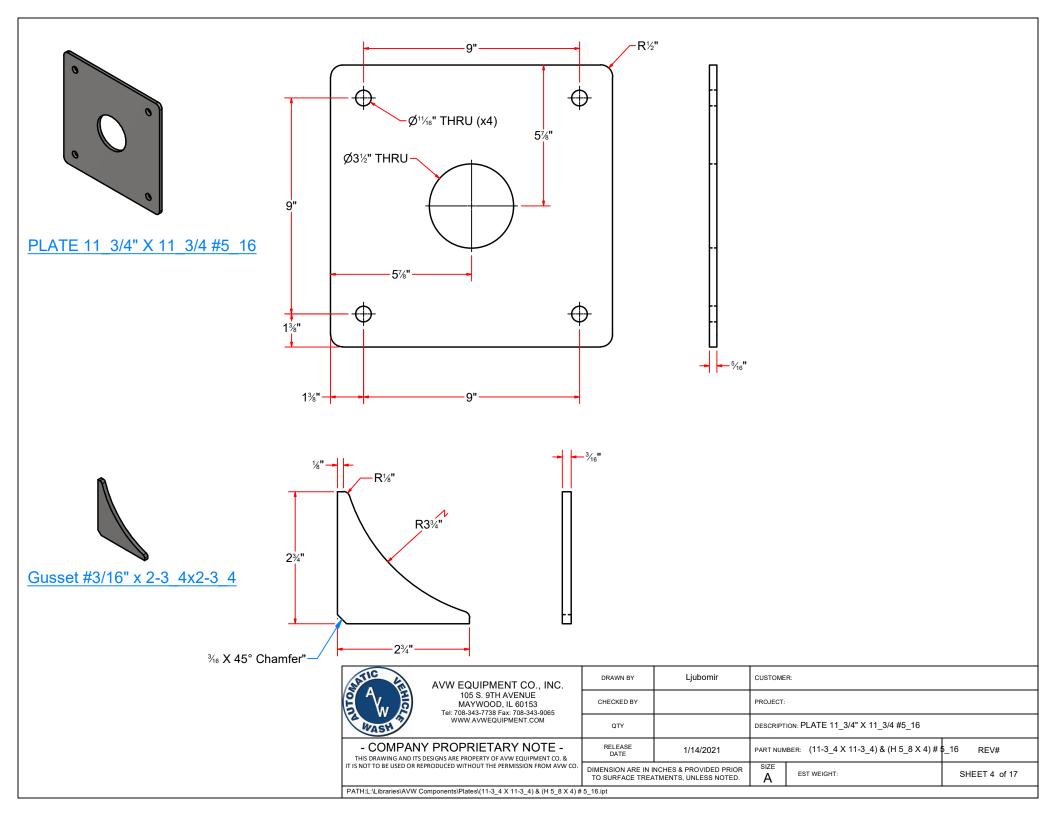

PATH:L:\Designs\Product Lines\Vacuum Arches\VA3352-16 Single Vacuum Arch\VA3352-16 - Single Vacuum Arch.iam

REV#

SHEET 2 of 17

| Parts List           |   |                                           |  |  |
|----------------------|---|-------------------------------------------|--|--|
| ITEM QTY DESCRIPTION |   |                                           |  |  |
| 1                    | 4 | Gusset #3/16" x 2-3_4x2-3_4               |  |  |
| 2                    | 1 | Sq. Tube #3/16" x 4" x 24" SS             |  |  |
| 3                    | 1 | Sq. Tube #7Ga. x 4" x 4" x 84" LG.        |  |  |
| 4                    | 1 | PLATE 11_3/4" X 11_3/4 #5_16              |  |  |
| 5                    | 2 | Cap - Sheet Metal #10Ga x 3 7/8" x 3 7/8" |  |  |