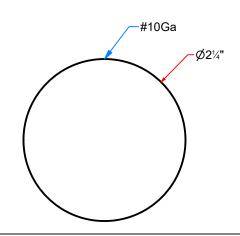

PATH:L:\Designs\Product Lines\Vacuum Arches\VA3352-16 Single Vacuum Arch\VA3352-16 - Single Vacuum Arch.iam

REV#

SHEET 2 of 17

| Parts List           |   |                                           |  |  |
|----------------------|---|-------------------------------------------|--|--|
| ITEM QTY DESCRIPTION |   |                                           |  |  |
| 1                    | 4 | Gusset #3/16" x 2-3_4x2-3_4               |  |  |
| 2                    | 1 | Sq. Tube #3/16" x 4" x 24" SS             |  |  |
| 3                    | 1 | Sq. Tube #7Ga. x 4" x 4" x 84" LG.        |  |  |
| 4                    | 1 | PLATE 11_3/4" X 11_3/4 #5_16              |  |  |
| 5                    | 2 | Cap - Sheet Metal #10Ga x 3 7/8" x 3 7/8" |  |  |