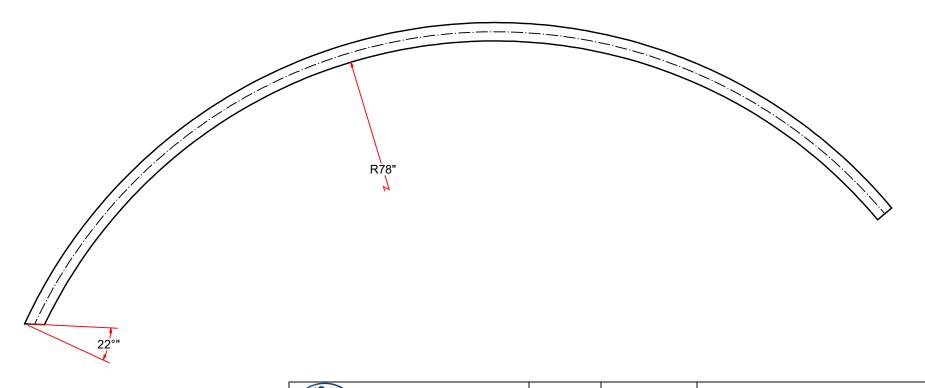

105 S. 9TH AVENUE

MAYWOOD, IL 60153 Tel: 708-343-7738 Fax: 708-343-9065 WWW.AVWEQUIPMENT.COM

Flat Pipe is 160in LG.

After bent pipe is cut 22 degrees towards inside to make sure it matches the hose adapter

| MATIC AN                                                                          | AVW EQUIPMENT CO., INC.<br>105 S. 9TH AVENUE<br>MAYWOOD, IL 60153<br>Tel: 708-343-7738 Fax: 708-343-9065<br>WWW.AVWEQUIPMENT.COM | DRAWN BY        | Ljubomir                                         | CUSTOME                                     | ER:                                      |               |  |
|-----------------------------------------------------------------------------------|----------------------------------------------------------------------------------------------------------------------------------|-----------------|--------------------------------------------------|---------------------------------------------|------------------------------------------|---------------|--|
|                                                                                   |                                                                                                                                  | CHECKED BY      |                                                  | PROJECT:                                    | PROJECT:                                 |               |  |
| WASH                                                                              |                                                                                                                                  | QTY             |                                                  | DESCRIPT                                    | DESCRIPTION: Pipe 2 1/2" SCH10 x 160" LG |               |  |
|                                                                                   | Y PROPRIETARY NOTE - DESIGNS ARE PROPERTY OF AVW EQUIPMENT CO. &                                                                 | RELEASE<br>DATE | 1/14/2021                                        | PART NUMBER: Pipe 2 1_2 SCH10 x 160 LG REV# |                                          | REV#          |  |
| IT IS NOT TO BE USED OR RE                                                        | S NOT TO BE USED OR REPRODUCED WITHOUT THE PERMISSION FROM AVW CO.                                                               |                 | NCHES & PROVIDED PRIOR<br>ATMENTS, UNLESS NOTED. | SIZE<br>A                                   | EST WEIGHT:                              | SHEET 8 of 17 |  |
| PATH:L:\Libraries\AVW Components\Pipes\Vacuum Pipes\Pipe 2 1_2 SCH10 x 160 LG.ipt |                                                                                                                                  |                 |                                                  |                                             |                                          |               |  |