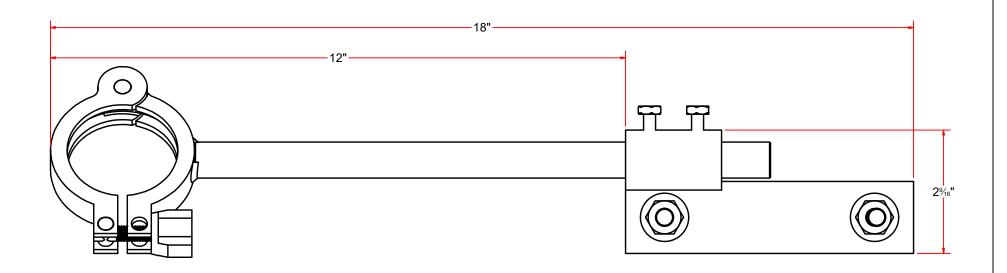

VA3352W17 - Dual Claw Holder

|               | L |
|---------------|---|
|               | · |
|               |   |
|               |   |
| 29/16         |   |
| $\mathcal{A}$ |   |
| (( ))         |   |
|               |   |
|               |   |
|               |   |