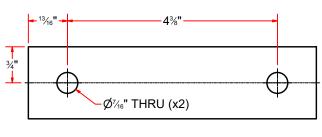

| Parts List |     |                                       |  |  |  |
|------------|-----|---------------------------------------|--|--|--|
| ITEM       | QTY | DESCRIPTION                           |  |  |  |
| 1          | 1   | Plate #3/16" x 1 1/2" x 6"            |  |  |  |
| 2          | 2   | Rod O.D. 1 1/4" x I.D. 13/16" x 2" LG |  |  |  |
| 3          | 4   | 1/4" - 20 x 0.5" UNC Hex Screw        |  |  |  |

### Plate #3/16" x 1 1/2" x 6"