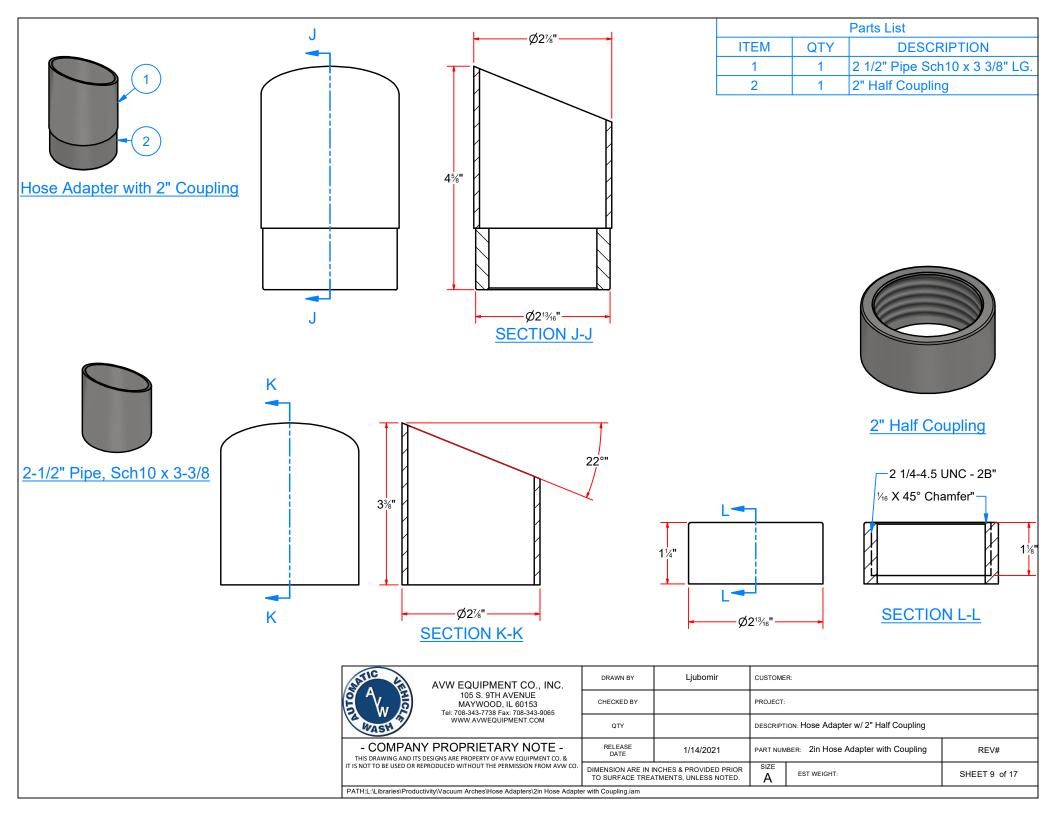

Pipe Reducer -> 2-1/2" to 2" Pipe

- COMPANY PROPRIETARY NOTE THIS DRAWING AND ITS DESIGNS ARE PROPERTY OF AVW EQUIPMENT CO. &
IT IS NOT TO BE USED OR REPRODUCED WITHOUT THE PERMISSION FROM AVW CO.

| DRAWN BY        | Ljubomir                                        | CUSTOMER:                                          |             |                |  |  |
|-----------------|-------------------------------------------------|----------------------------------------------------|-------------|----------------|--|--|
| CHECKED BY      |                                                 | PROJECT:                                           |             |                |  |  |
| QTY             |                                                 | DESCRIPTION: Tubing 2 1/2" OD x .063" Wall x 4" LG |             |                |  |  |
| RELEASE<br>DATE | 1/14/2021                                       | PART NUMBER: 2-1_2 Pipe Hose Reducer               |             | REV#           |  |  |
|                 | NCHES & PROVIDED PRIOR<br>TMENTS, UNLESS NOTED. | SIZE<br>A                                          | EST WEIGHT: | SHEET 10 of 17 |  |  |