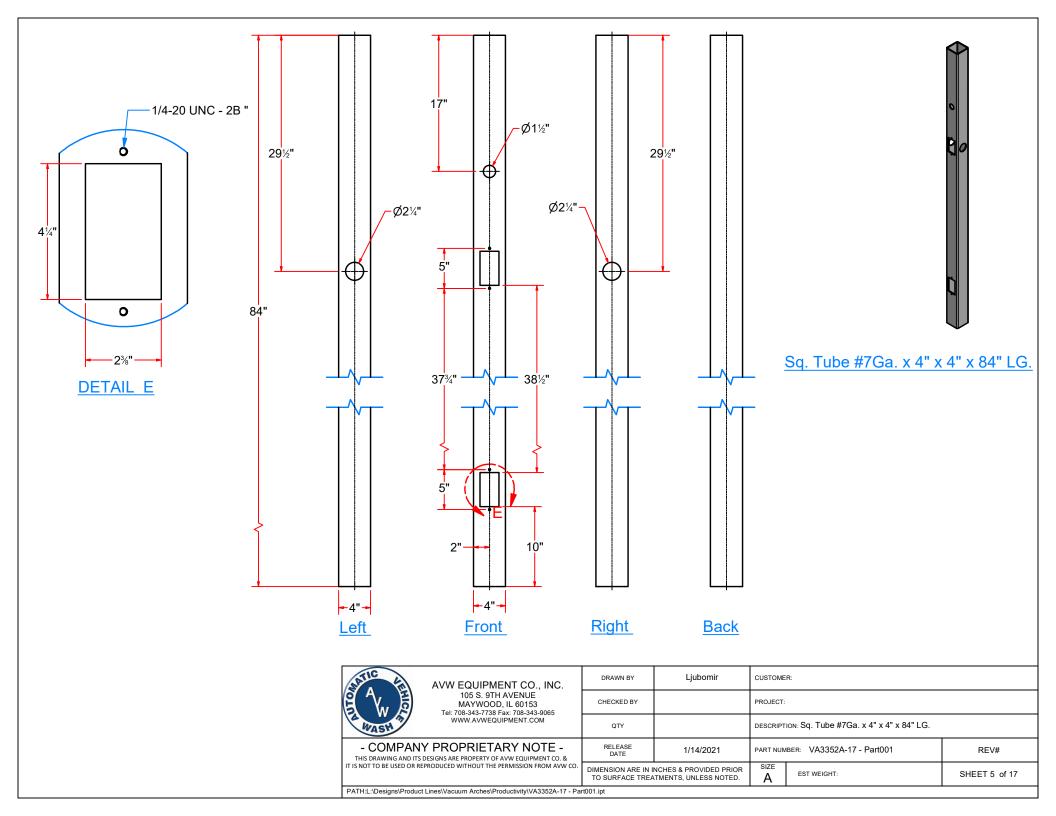

PATH:L:\Designs\Product Lines\Vacuum Arches\VA3352-16 Single Vacuum Arch\VA3352-16 - Single Vacuum Arch.iam

REV#

SHEET 2 of 17

| Parts List           |   |                                           |  |  |
|----------------------|---|-------------------------------------------|--|--|
| ITEM QTY DESCRIPTION |   |                                           |  |  |
| 1                    | 4 | Gusset #3/16" x 2-3_4x2-3_4               |  |  |
| 2                    | 1 | Sq. Tube #3/16" x 4" x 24" SS             |  |  |
| 3                    | 1 | Sq. Tube #7Ga. x 4" x 4" x 84" LG.        |  |  |
| 4                    | 1 | PLATE 11_3/4" X 11_3/4 #5_16              |  |  |
| 5                    | 2 | Cap - Sheet Metal #10Ga x 3 7/8" x 3 7/8" |  |  |