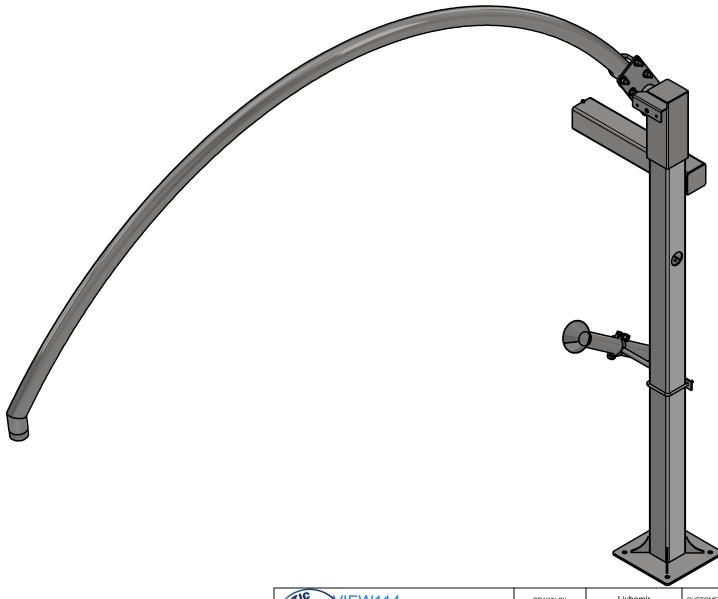

# VA3352-16 Single Vacuum Arch

LEVALUE EQUIPMENT CO., INC.

105 S. 9TH AVENUE
MAYWOOD, IL 60153
Tel: 708-343-7738 Fax: 708-343-9065
WWW.AVWEQUIPMENT.COM

- COMPANY PROPRIETARY NOTE THIS DRAWING AND ITS DESIGNS ARE PROPERTY OF AVW EQUIPMENT CO. &
IT IS NOT TO BE USED OR REPRODUCED WITHOUT THE PERMISSION FROM AVW CO.

| DRAWN BY        | Ljubomir                                        | CUSTOME                                   | R:                                  |               |  |
|-----------------|-------------------------------------------------|-------------------------------------------|-------------------------------------|---------------|--|
| CHECKED BY      |                                                 | PROJECT:                                  |                                     |               |  |
| QTY             |                                                 | DESCRIPTION: VA3352-17 - Dual Vacuum Arch |                                     |               |  |
| RELEASE<br>DATE | 1/14/2021                                       | PART NUM                                  | BER: VA3352-16 - Single Vacuum Arch | REV#          |  |
|                 | NCHES & PROVIDED PRIOR<br>TMENTS, UNLESS NOTED. | A EST WEIGHT:                             |                                     | SHEET 1 of 17 |  |
|                 |                                                 |                                           |                                     |               |  |