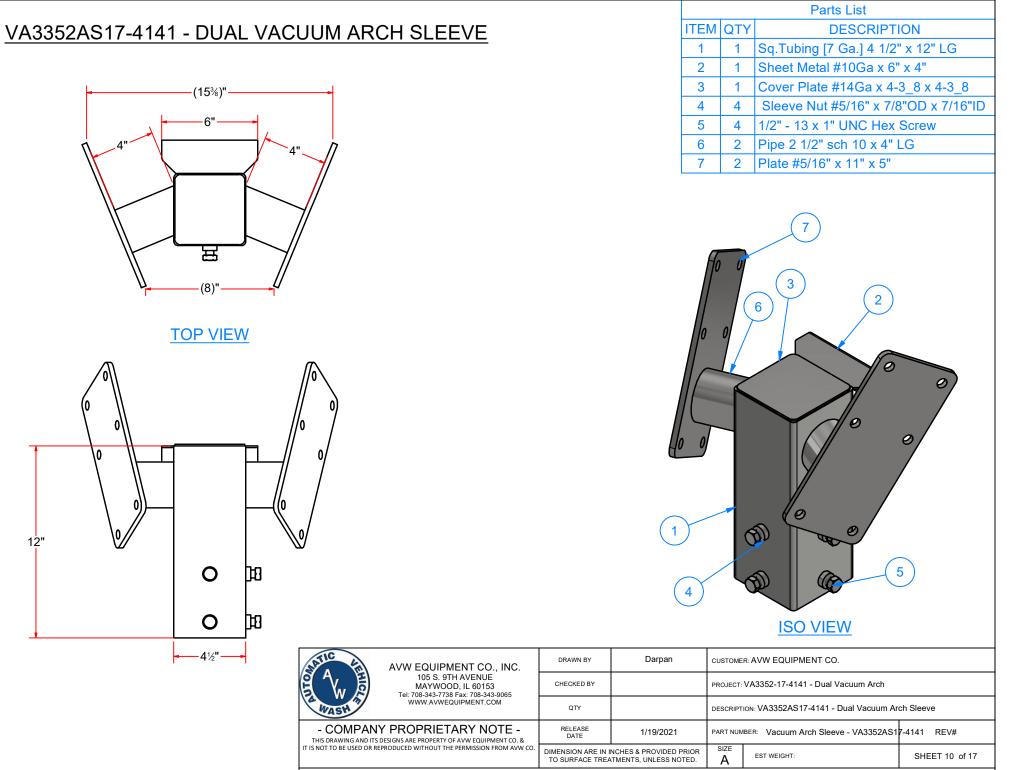

|                                   |                            |                                                                                                                                  |                 |                       |                                            |          | Parts List                      |                  |
|-----------------------------------|----------------------------|----------------------------------------------------------------------------------------------------------------------------------|-----------------|-----------------------|--------------------------------------------|----------|---------------------------------|------------------|
|                                   |                            |                                                                                                                                  |                 | Т                     | =M                                         | QTY      |                                 | ION              |
| <u>VA3352-17-4141 - DUAL VACU</u> | UM ARCI                    | <u>1</u>                                                                                                                         |                 |                       | 1                                          | 1        | Dual Vacuum Arch Leg            |                  |
|                                   |                            |                                                                                                                                  |                 |                       | 2                                          | 6        | 1/4" - 20 x 0.5" UNC He         |                  |
|                                   |                            |                                                                                                                                  |                 |                       | 3                                          | 12       | 1/2" R Flat Washer              |                  |
| B                                 |                            |                                                                                                                                  |                 |                       | 4                                          | 12       | 1/2"-13 Stainless Steel         | Hex Nut          |
|                                   |                            |                                                                                                                                  |                 |                       | 5                                          | 2        | Pipe 2 1/2" SCH10 x 16          | 0" LG            |
|                                   |                            |                                                                                                                                  |                 |                       | 6                                          | 2        | Hose Adapter w/ 2" Half         | f Coupling       |
|                                   |                            |                                                                                                                                  |                 |                       | 7                                          | 2        | Tubing 2 1/2" OD x .063         | 3" Wall x 4" LG  |
|                                   |                            |                                                                                                                                  |                 |                       | 8                                          | 1        | R-VA3352W17 - Dual C            | law Holder       |
|                                   |                            |                                                                                                                                  |                 |                       | 9                                          | 2        | Sheet Metal #14Ga x 3           | 3/8" x 5 3/4"    |
|                                   |                            |                                                                                                                                  |                 | 1                     | 0                                          | 1        | VA3352AS17-4141 - Du            | al Vacuum        |
|                                   |                            |                                                                                                                                  |                 |                       |                                            |          | Arch Sleeve                     |                  |
|                                   |                            |                                                                                                                                  |                 | 1                     | 1                                          | 6        | Round U-Bolt 1/2" D x 3         | 5" W x 4 1/2" LG |
|                                   |                            |                                                                                                                                  | Y               | 1                     | 2                                          | 2        | Stainless Steel Vacuum          | Holster          |
|                                   | 8                          |                                                                                                                                  |                 | 9<br>2<br>DETA        |                                            |          |                                 |                  |
|                                   | ATIC                       | DETAIL C                                                                                                                         | DRAWN BY        | Darpan                |                                            |          |                                 |                  |
|                                   | A.                         | AVW EQUIPMENT CO., INC.<br>105 S. 9TH AVENUE<br>MAYWOOD, IL 60153<br>Tel: 708-343-7738 Fax: 708-343-9065<br>WWW.AVWEQUIPMENT.COM |                 | '<br>                 |                                            |          |                                 |                  |
|                                   | K W B                      |                                                                                                                                  | CHECKED BY      |                       | PROJECT: VA3352-17-4141 - Dual Vacuum Arch |          |                                 |                  |
|                                   | WWW.AVWEQUIPMENT.CO        | WWW.AVWEQUIPMENT.COM                                                                                                             | QTY             |                       | DE                                         | SCRIPTIO | N: VA3352-17 - Dual Vacuum Arch |                  |
|                                   |                            | Y PROPRIETARY NOTE -                                                                                                             | RELEASE<br>DATE | 1/19/2021             | PA                                         | RT NUMBE | er: VA3352-17-4141              | REV#             |
|                                   | IT IS NOT TO BE USED OR RE | RAWING AND ITS DESIGNS ARE PROPERTY OF AVW EQUIPMENT CO. &<br>O BE USED OR REPRODUCED WITHOUT THE PERMISSION FROM AVW CO.        |                 | NCHES & PROVIDED PRIC | 1                                          | IZE      | EST WEIGHT:                     | SHEET 1 of 17    |
|                                   | PATH:L:\Designs\Product    | Lines\Vacuum Arches\VA3352-17-4141 - Dual Vacu                                                                                   |                 | ATMENTS, UNLESS NOTED |                                            | A        |                                 |                  |
|                                   |                            |                                                                                                                                  |                 |                       |                                            |          |                                 |                  |