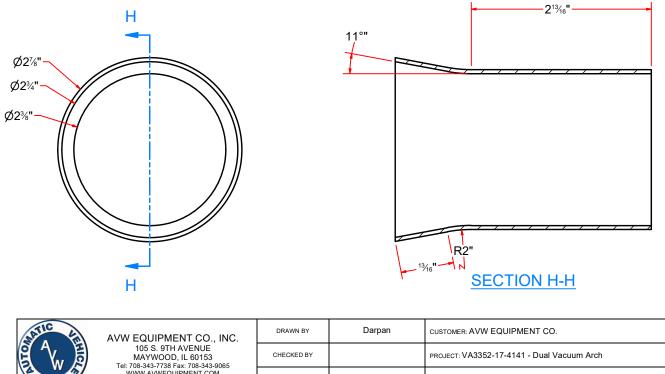

PATH:L:\Libraries\Productivity\Vacuum Arches\Sleeve Assembly\Vacuum Arch Sleeve - VA3352-17-4141.iam

PIPE 2 1/2 SCH 10 X 4" LG

| AVW EQUIPMENT CO., INC.<br>105 S. 9TH AVENUE<br>MAYWOOD, IL 60153<br>Tel: 708-343-7738 Fax: 708-343-9065<br>WWW.AVWEQUIPMENT.COM                                           | AVW EQUIPMENT CO., INC. | DRAWN BY        | Darpan                                          | CUSTOMER: AVW EQUIPMENT CO.                       |             |                |  |
|----------------------------------------------------------------------------------------------------------------------------------------------------------------------------|-------------------------|-----------------|-------------------------------------------------|---------------------------------------------------|-------------|----------------|--|
|                                                                                                                                                                            | CHECKED BY              |                 | PROJECT:                                        | PROJECT: VA3352-17-4141 - Dual Vacuum Arch        |             |                |  |
|                                                                                                                                                                            |                         | QTY             |                                                 | DESCRIPTION: Plate #5/16" x 11" x 5"              |             |                |  |
| - COMPANY PROPRIETARY NOTE -<br>THIS DRAWING AND ITS DESIGNS ARE PROPERTY OF AVW EQUIPMENT CO. &<br>IT IS NOT TO BE USED OR REPRODUCED WITHOUT THE PERMISSION FROM AVW CO. |                         | RELEASE<br>DATE | 1/19/2021                                       | PART NUMBER: (11 x 5) & ((H 29_64 x 6) #5_16 REV# |             | REV#           |  |
|                                                                                                                                                                            |                         |                 | NCHES & PROVIDED PRIOR<br>TMENTS, UNLESS NOTED. | SIZE<br>A                                         | EST WEIGHT: | SHEET 12 of 17 |  |
| PATH:L:\Libraries\AVW Components\Plates\(11 x 5) & ((H 29_64 x 6) #5_16.ipt                                                                                                |                         |                 |                                                 |                                                   |             |                |  |