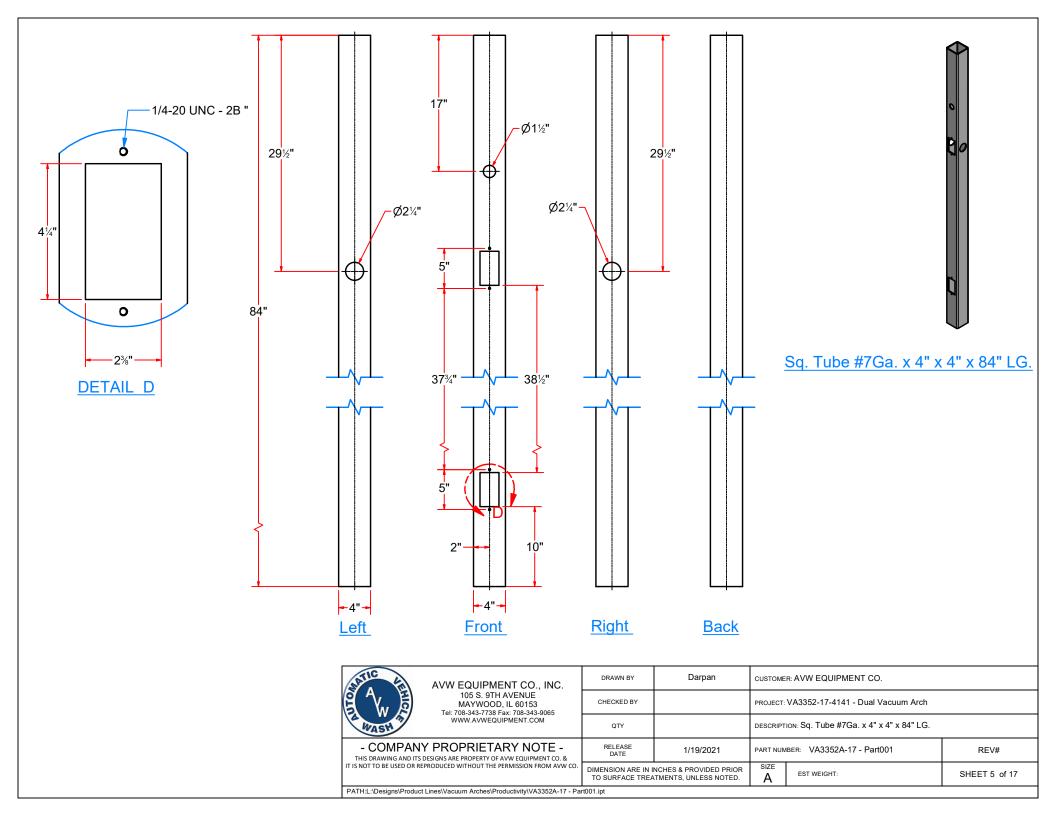

| IZE      | EST WEIGHT:                     | SHEET 1 of 17    |
|                                   | PATH:L:\Designs\Product    | Lines\Vacuum Arches\VA3352-17-4141 - Dual Vacu                                                                                   |                 | ATMENTS, UNLESS NOTED |                                            | A        |                                 |                  |
|                                   |                            |                                                                                                                                  |                 |                       |                                            |          |                                 |                  |



















Sheet Metal #14Ga x 3 3/8" x 5 3/4"





Pipe Reducer -> 2-1/2" to 2" Pipe

| MATIC LE                                                                                                                     | AVW EQUIPMENT CO., INC.                                                       | DRAWN BY        | Darpan                                          | CUSTOME                                    | CUSTOMER: AVW EQUIPMENT CO.                        |               |  |  |
|------------------------------------------------------------------------------------------------------------------------------|-------------------------------------------------------------------------------|-----------------|-------------------------------------------------|---------------------------------------