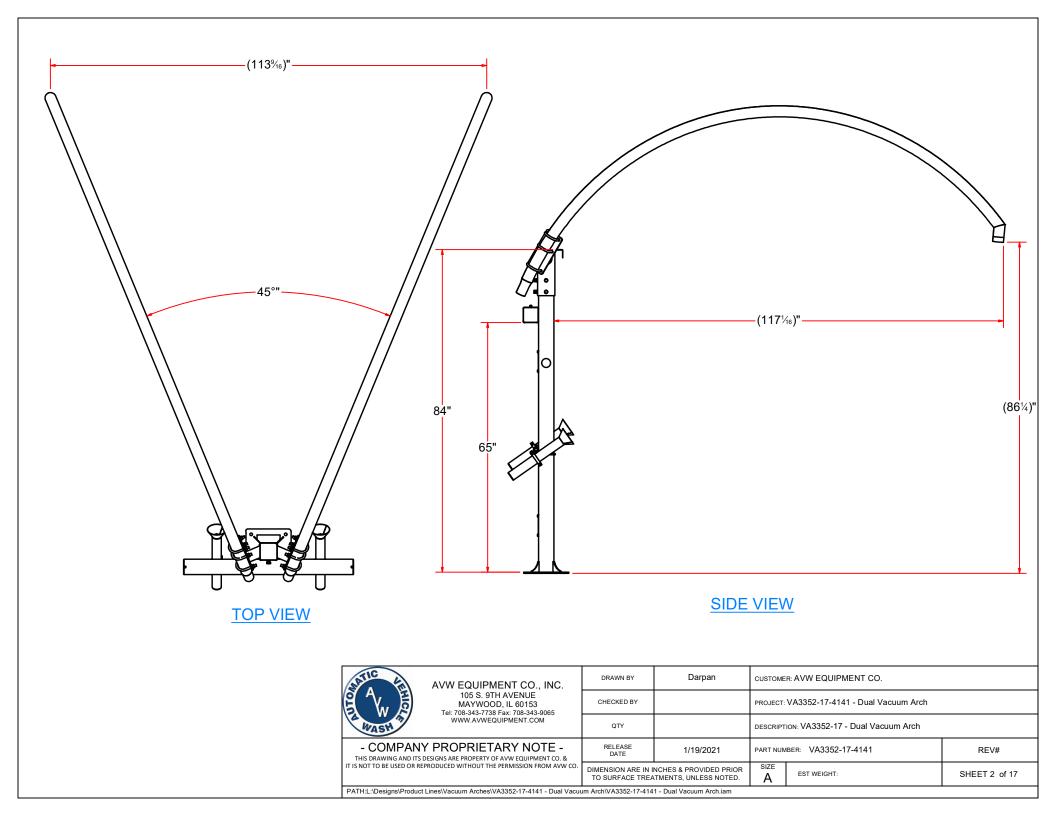

| IZE      | EST WEIGHT:                     | SHEET 1 of 17    |
|                                   | PATH:L:\Designs\Product    | Lines\Vacuum Arches\VA3352-17-4141 - Dual Vacu                                                                                   |                 | ATMENTS, UNLESS NOTED |                                            | A        |                                 |                  |
|                                   |                            |                                                                                                                                  |                 |                       |                                            |          |                                 |                  |



















Sheet Metal #14Ga x 3 3/8" x 5 3/4"





Pipe Reducer -> 2-1/2" to 2" Pipe

| MATIC LE                                                                                                                     | AVW EQUIPMENT CO., INC.                                                       | DRAWN BY        | Darpan                                          | CUSTOME                                    | CUSTOMER: AVW EQUIPMENT CO.                        |               |  |  |
|------------------------------------------------------------------------------------------------------------------------------|-------------------------------------------------------------------------------|-----------------|-------------------------------------------------|---------------------------------