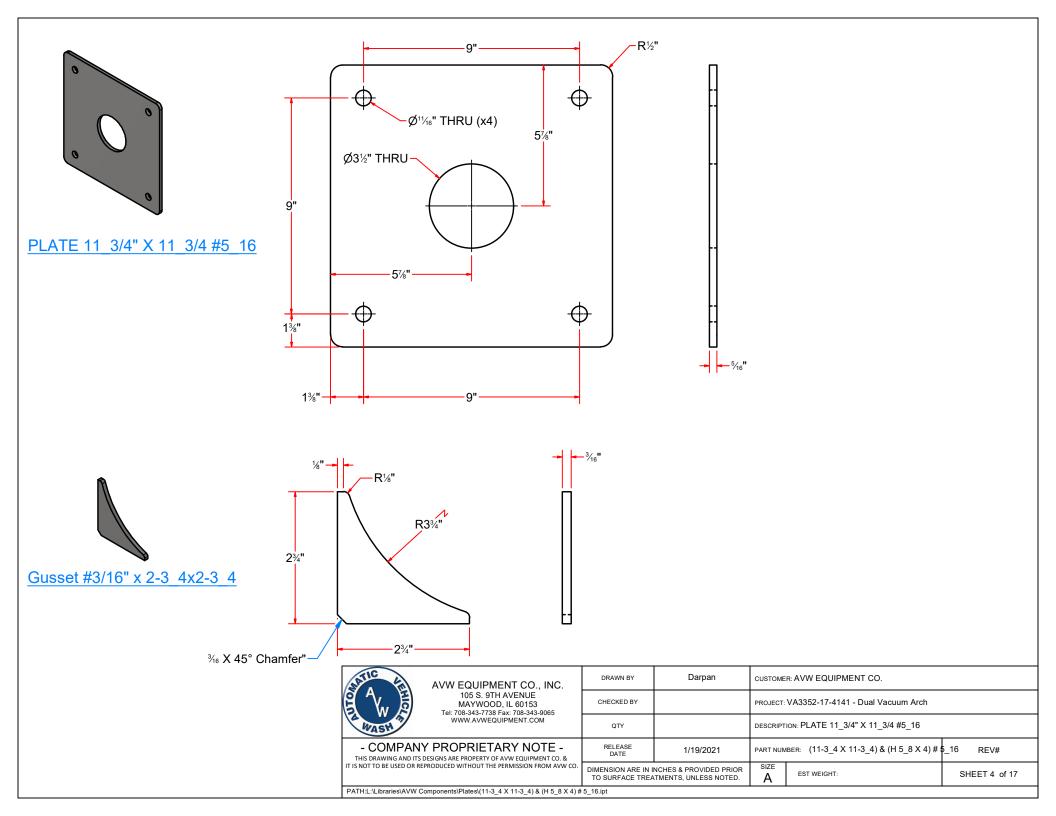

| IZE      | EST WEIGHT:                     | SHEET 1 of 17    |
|                                   | PATH:L:\Designs\Product    | Lines\Vacuum Arches\VA3352-17-4141 - Dual Vacu                                                                                   |                 | ATMENTS, UNLESS NOTED |                                            | A        |                                 |                  |
|                                   |                            |                                                                                                                                  |                 |                       |                                            |          |                                 |                  |



















Sheet Metal #14Ga x 3 3/8" x 5 3/4"





Pipe Reducer -> 2-1/2" to 2" Pipe

| MATIC LE                                                                                                                     | AVW EQUIPMENT CO., INC.                                                       | DRAWN BY        | Darpan                                          | CUSTOME                                    | CUSTOMER: AVW EQUIPMENT CO.                        |               |  |  |
|------------------------------------------------------------------------------------------------------------------------------|-------------------------------------------------------------------------------|-----------------|-------------------------------------------------|-------------------------------------