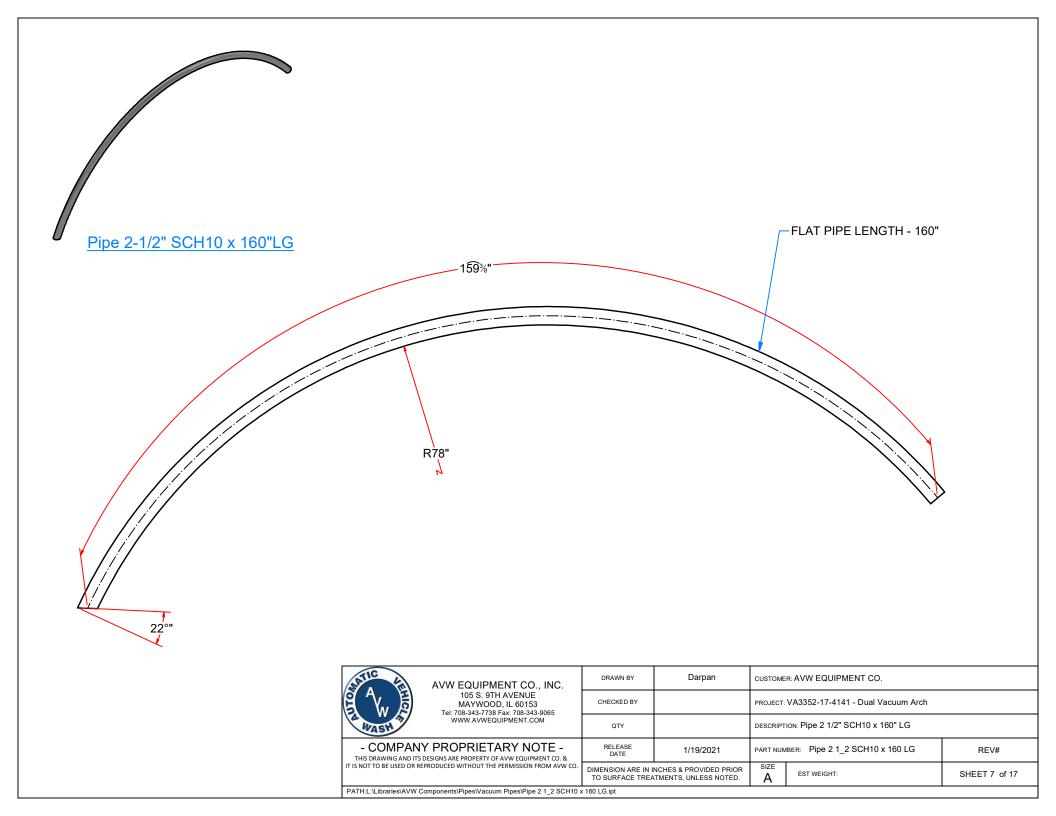

| IZE      | EST WEIGHT:                     | SHEET 1 of 17    |
|                                   | PATH:L:\Designs\Product    | Lines\Vacuum Arches\VA3352-17-4141 - Dual Vacu                                                                                   |                 | ATMENTS, UNLESS NOTED |                                            | A        |                                 |                  |
|                                   |                            |                                                                                                                                  |                 |                       |                                            |          |                                 |                  |



















Sheet Metal #14Ga x 3 3/8" x 5 3/4"





Pipe Reducer -> 2-1/2" to 2" Pipe

| MATIC LE                                                                                                                     | AVW EQUIPMENT CO., INC.                                                       | DRAWN BY        | Darpan                                          | CUSTOME                                    | CUSTOMER: AVW EQUIPMENT CO.                        |               |  |  |
|------------------------------------------------------------------------------------------------------------------------------|-------------------------------------------------------------------------------|-----------------|-------------------------------------------------|-------------------------------------------