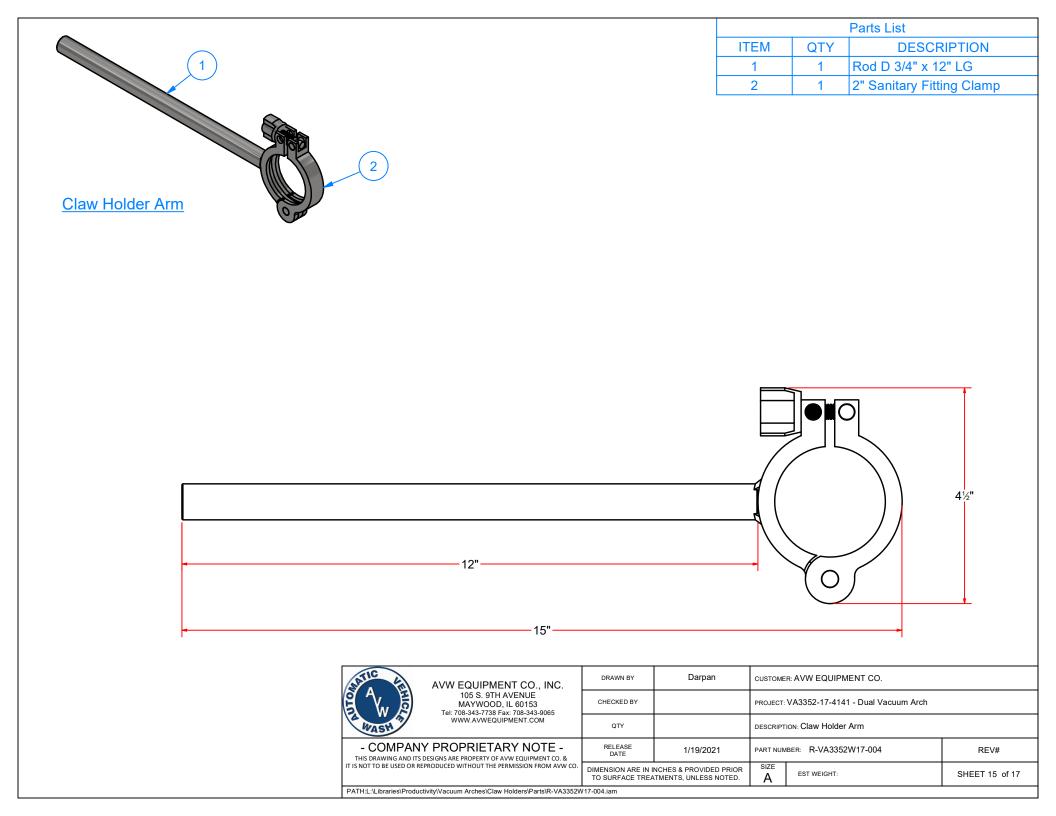

## DUAL CLAW HOLDER

| Parts List |     |                                                 |  |  |  |  |
|------------|-----|-------------------------------------------------|--|--|--|--|
| ITEM       | QTY | DESCRIPTION                                     |  |  |  |  |
| 1          | 1   | R-VA3352W17-001 - Dual Claw Holder U Bolt Plate |  |  |  |  |
| 2          | 2   | Claw Holder Arm                                 |  |  |  |  |
| 3          | 1   | Square U Bolt D 3/8" x 4" x 5" LG               |  |  |  |  |
| 4          | 2   | 3/8" R Flat Washer                              |  |  |  |  |
| 5          | 2   | 3/8"-16 18-8ss Heavy Hex Nut                    |  |  |  |  |