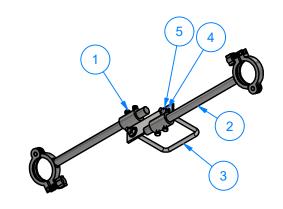

## DUAL CLAW HOLDER

| Parts List |     |                                                 |  |  |  |  |
|------------|-----|-------------------------------------------------|--|--|--|--|
| ITEM       | QTY | DESCRIPTION                                     |  |  |  |  |
| 1          | 1   | R-VA3352W17-001 - Dual Claw Holder U Bolt Plate |  |  |  |  |
| 2          | 2   | Claw Holder Arm                                 |  |  |  |  |
| 3          | 1   | Square U Bolt D 3/8" x 4" x 5" LG               |  |  |  |  |
| 4          | 2   | 3/8" R Flat Washer                              |  |  |  |  |
| 5          | 2   | 3/8"-16 18-8ss Heavy Hex Nut                    |  |  |  |  |