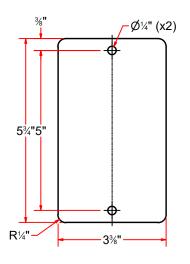

## DUAL CLAW HOLDER

| Parts List |     |                                                 |  |  |  |  |
|------------|-----|-------------------------------------------------|--|--|--|--|
| ITEM       | QTY | DESCRIPTION                                     |  |  |  |  |
| 1          | 1   | R-VA3352W17-001 - Dual Claw Holder U Bolt Plate |  |  |  |  |
| 2          | 2   | Claw Holder Arm                                 |  |  |  |  |
| 3          | 1   | Square U Bolt D 3/8" x 4" x 5" LG               |  |  |  |  |
| 4          | 2   | 3/8" R Flat Washer                              |  |  |  |  |
| 5          | 2   | 3/8"-16 18-8ss Heavy Hex Nut                    |  |  |  |  |