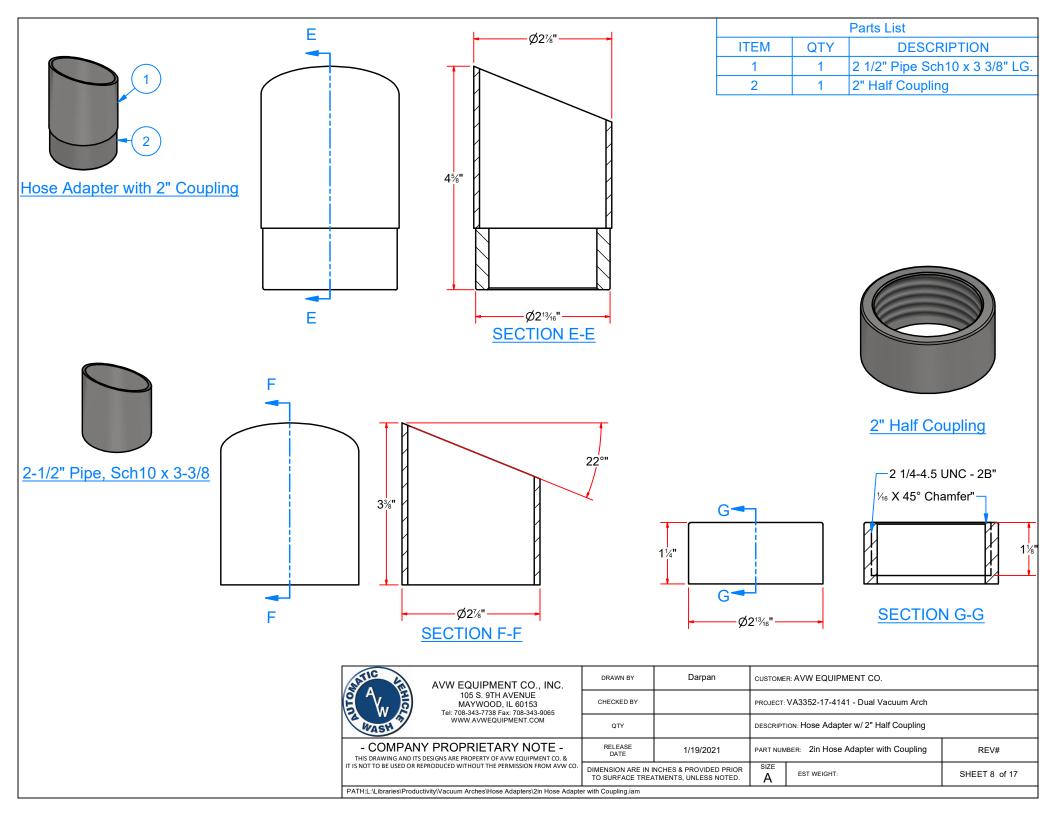

| IZE      | EST WEIGHT:                     | SHEET 1 of 17    |
|                                   | PATH:L:\Designs\Product    | Lines\Vacuum Arches\VA3352-17-4141 - Dual Vacu                                                                                   |                 | ATMENTS, UNLESS NOTED |                                            | A        |                                 |                  |
|                                   |                            |                                                                                                                                  |                 |                       |                                            |          |                                 |                  |



















Sheet Metal #14Ga x 3 3/8" x 5 3/4"





Pipe Reducer -> 2-1/2" to 2" Pipe

| MATIC LE                                                                                                                     | AVW EQUIPMENT CO., INC.                                                       | DRAWN BY        | Darpan                                          | CUSTOME                                    | CUSTOMER: AVW EQUIPMENT CO.                        |               |  |  |
|------------------------------------------------------------------------------------------------------------------------------|-------------------------------------------------------------------------------|-----------------|-------------------------------------------------|--------------------------------------------|