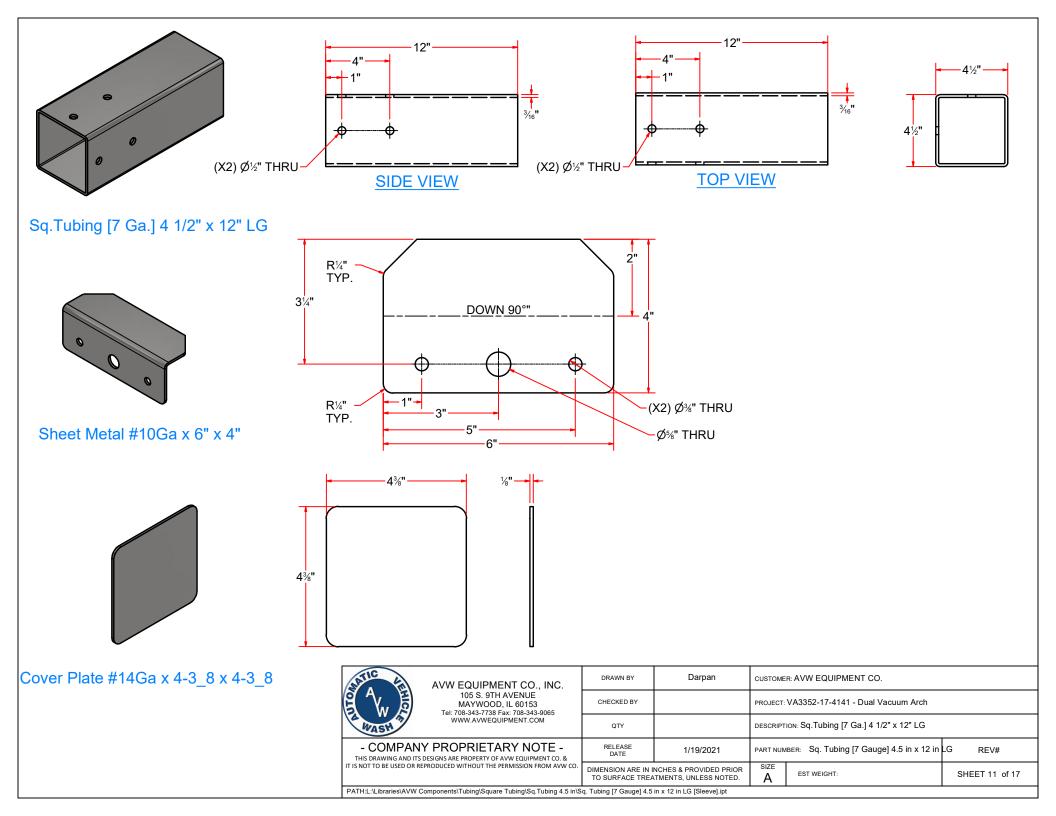

|                                   |                            |                                                                                                                                  |                 |                       |                                            |          | Parts List                      |                  |
|-----------------------------------|----------------------------|----------------------------------------------------------------------------------------------------------------------------------|-----------------|-----------------------|--------------------------------------------|----------|---------------------------------|------------------|
|                                   |                            |                                                                                                                                  |                 | Т                     | =M                                         | QTY      |                                 | ION              |
| <u>VA3352-17-4141 - DUAL VACU</u> | UM ARCI                    | <u>1</u>                                                                                                                         |                 |                       | 1                                          | 1        | Dual Vacuum Arch Leg            |                  |
|                                   |                            |                                                                                                                                  |                 |                       | 2                                          | 6        | 1/4" - 20 x 0.5" UNC He         |                  |
|                                   |                            |                                                                                                                                  |                 |                       | 3                                          | 12       | 1/2" R Flat Washer              |                  |
| B                                 |                            |                                                                                                                                  |                 |                       | 4                                          | 12       | 1/2"-13 Stainless Steel         | Hex Nut          |
|                                   |                            |                                                                                                                                  |                 |                       | 5                                          | 2        | Pipe 2 1/2" SCH10 x 16          | 0" LG            |
|                                   |                            |                                                                                                                                  |                 |                       | 6                                          | 2        | Hose Adapter w/ 2" Half         | f Coupling       |
|                                   |                            |                                                                                                                                  |                 |                       | 7                                          | 2        | Tubing 2 1/2" OD x .063         | 3" Wall x 4" LG  |
|                                   |                            |                                                                                                                                  |                 |                       | 8                                          | 1        | R-VA3352W17 - Dual C            | law Holder       |
|                                   |                            |                                                                                                                                  |                 |                       | 9                                          | 2        | Sheet Metal #14Ga x 3           | 3/8" x 5 3/4"    |
|                                   |                            |                                                                                                                                  |                 | 1                     | 0                                          | 1        | VA3352AS17-4141 - Du            | al Vacuum        |
|                                   |                            |                                                                                                                                  |                 |                       |                                            |          | Arch Sleeve                     |                  |
|                                   |                            |                                                                                                                                  |                 | 1                     | 1                                          | 6        | Round U-Bolt 1/2" D x 3         | 5" W x 4 1/2" LG |
|                                   |                            |                                                                                                                                  | Y               | 1                     | 2                                          | 2        | Stainless Steel Vacuum          | Holster          |
|                                   | 8                          |                                                                                                                                  |                 | 9<br>2<br>DETA        |                                            |          |                                 |                  |
|                                   | ATIC                       | DETAIL C                                                                                                                         | DRAWN BY        | Darpan                |                                            |          |                                 |                  |
|                                   | A.                         | AVW EQUIPMENT CO., INC.<br>105 S. 9TH AVENUE<br>MAYWOOD, IL 60153<br>Tel: 708-343-7738 Fax: 708-343-9065<br>WWW.AVWEQUIPMENT.COM |                 | '<br>                 |                                            |          |                                 |                  |
|                                   | K W B                      |                                                                                                                                  | CHECKED BY      |                       | PROJECT: VA3352-17-4141 - Dual Vacuum Arch |          |                                 |                  |
|                                   | WWW.AVWEQUIPMENT.CO        | WWW.AVWEQUIPMENT.COM                                                                                                             | QTY             |                       | DE                                         | SCRIPTIO | N: VA3352-17 - Dual Vacuum Arch |                  |
|                                   |                            | Y PROPRIETARY NOTE -                                                                                                             | RELEASE<br>DATE | 1/19/2021             | PA                                         | RT NUMBE | er: VA3352-17-4141              | REV#             |
|                                   | IT IS NOT TO BE USED OR RE | RAWING AND ITS DESIGNS ARE PROPERTY OF AVW EQUIPMENT CO. &<br>O BE USED OR REPRODUCED WITHOUT THE PERMISSION FROM AVW CO.        |                 | NCHES & PROVIDED PRIC | 1                                          | IZE      | EST WEIGHT:                     | SHEET 1 of 17    |
|                                   | PATH:L:\Designs\Product    | Lines\Vacuum Arches\VA3352-17-4141 - Dual Vacu                                                                                   |                 | ATMENTS, UNLESS NOTED |                                            | A        |                                 |                  |
|                                   |                            |                                                                                                                                  |                 |                       |                                            |          |                                 |                  |