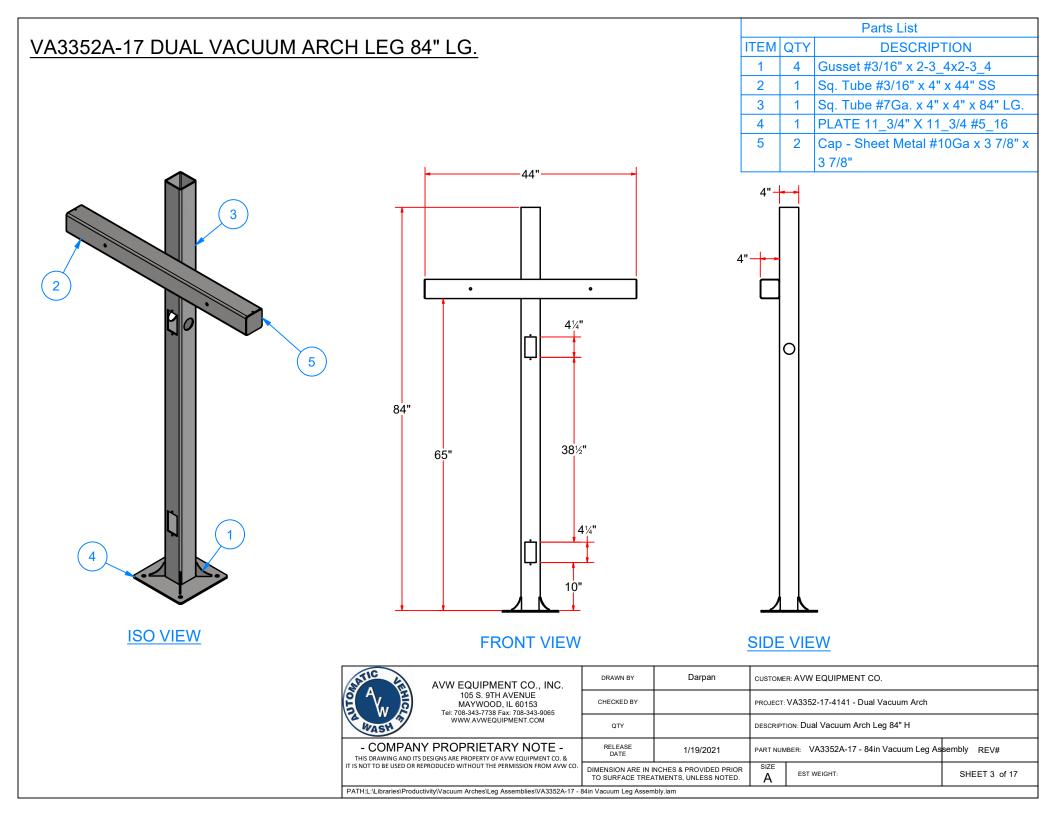

| IZE      | EST WEIGHT:                     | SHEET 1 of 17    |
|                                   | PATH:L:\Designs\Product    | Lines\Vacuum Arches\VA3352-17-4141 - Dual Vacu                                                                                   |                 | ATMENTS, UNLESS NOTED |                                            | A        |                                 |                  |
|                                   |                            |                                                                                                                                  |                 |                       |                                            |          |                                 |                  |



















Sheet Metal #14Ga x 3 3/8" x 5 3/4"





Pipe Reducer -> 2-1/2" to 2" Pipe

| MATIC LE                                                                                                                     | AVW EQUIPMENT CO., INC.                                                       | DRAWN BY        | Darpan                                          | CUSTOME                                    | CUSTOMER: AVW EQUIPMENT CO.                        |               |  |  |
|------------------------------------------------------------------------------------------------------------------------------|-------------------------------------------------------------------------------|-----------------|-------------------------------------------------|-----------------------------------