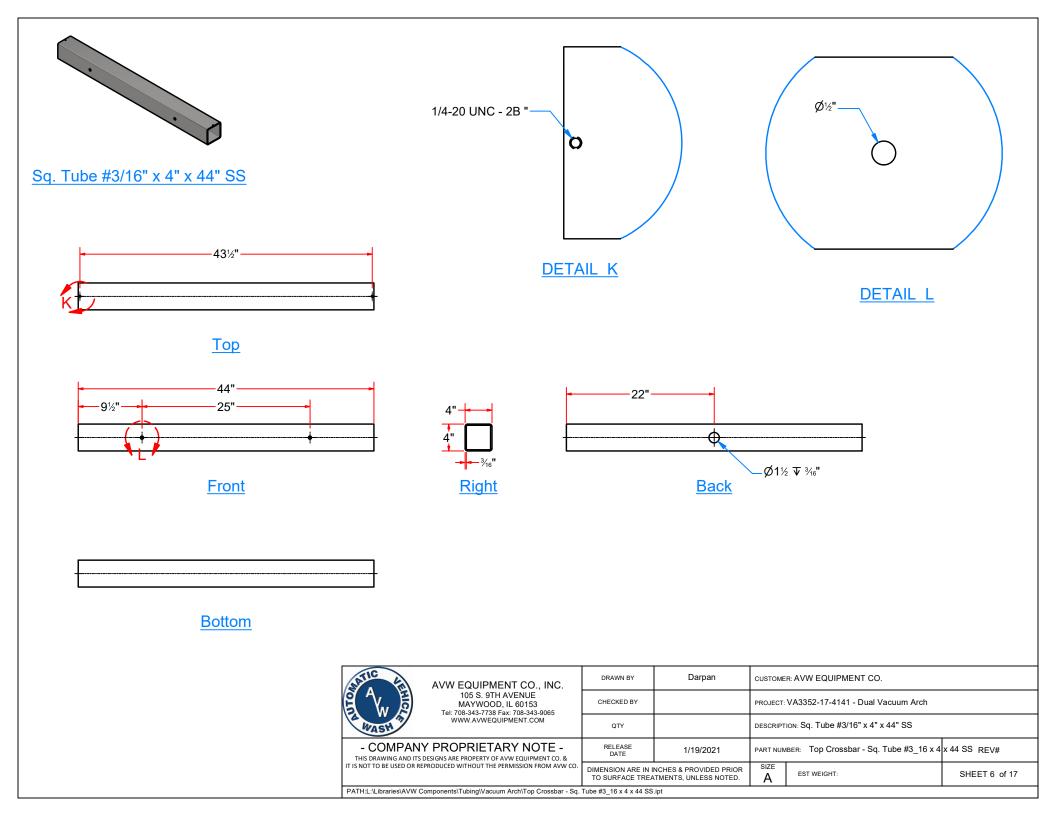

| IZE      | EST WEIGHT:                     | SHEET 1 of 17    |
|                                   | PATH:L:\Designs\Product    | Lines\Vacuum Arches\VA3352-17-4141 - Dual Vacu                                                                                   |                 | ATMENTS, UNLESS NOTED |                                            | A        |                                 |                  |
|                                   |                            |                                                                                                                                  |                 |                       |                                            |          |                                 |                  |



















Sheet Metal #14Ga x 3 3/8" x 5 3/4"





Pipe Reducer -> 2-1/2" to 2" Pipe

| MATIC LE                                                                                                                     | AVW EQUIPMENT CO., INC.                                                       | DRAWN BY        | Darpan                                          | CUSTOME                                    | CUSTOMER: AVW EQUIPMENT CO.                        |               |  |  |
|------------------------------------------------------------------------------------------------------------------------------|-------------------------------------------------------------------------------|-----------------|-------------------------------------------------|-----------------------------------------