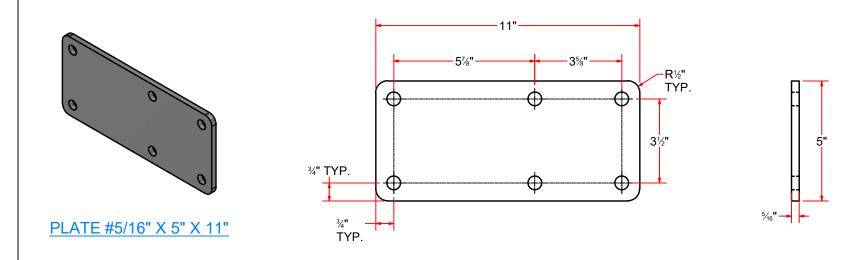

PATH:L:\Libraries\Productivity\Vacuum Arches\Sleeve Assembly\Vacuum Arch Sleeve - VA3352-17-4141.iam

PIPE 2 1/2 SCH 10 X 4" LG

| AVW EQUIPMENT CO., INC.<br>105 S. 9TH AVENUE<br>MAYWOOD, IL 60153<br>Tel: 708-343-7738 Fax: 708-343-9065<br>WWW.AVWEQUIPMENT.COM                                           | AVW EQUIPMENT CO., INC. | DRAWN BY        | Darpan                                          | CUSTOMER: AVW EQUIPMENT CO.                       |             |                |  |
|----------------------------------------------------------------------------------------------------------------------------------------------------------------------------|-------------------------|-----------------|-------------------------------------------------|---------------------------------------------------|-------------|----------------|--|
|                                                                                                                                                                            | CHECKED BY              |                 | PROJECT:                                        | PROJECT: VA3352-17-4141 - Dual Vacuum Arch        |             |                |  |
|                                                                                                                                                                            |                         | QTY             |                                                 | DESCRIPTION: Plate #5/16" x 11" x 5"              |             |                |  |
| - COMPANY PROPRIETARY NOTE -<br>THIS DRAWING AND ITS DESIGNS ARE PROPERTY OF AVW EQUIPMENT CO. &<br>IT IS NOT TO BE USED OR REPRODUCED WITHOUT THE PERMISSION FROM AVW CO. |                         | RELEASE<br>DATE | 1/19/2021                                       | PART NUMBER: (11 x 5) & ((H 29_64 x 6) #5_16 REV# |             | REV#           |  |
|                                                                                                                                                                            |                         |                 | NCHES & PROVIDED PRIOR<br>TMENTS, UNLESS NOTED. | SIZE<br>A                                         | EST WEIGHT: | SHEET 12 of 17 |  |
| PATH:L:\Libraries\AVW Components\Plates\(11 x 5) & ((H 29_64 x 6) #5_16.ipt                                                                                                |                         |                 |                                                 |                                                   |             |                |  |