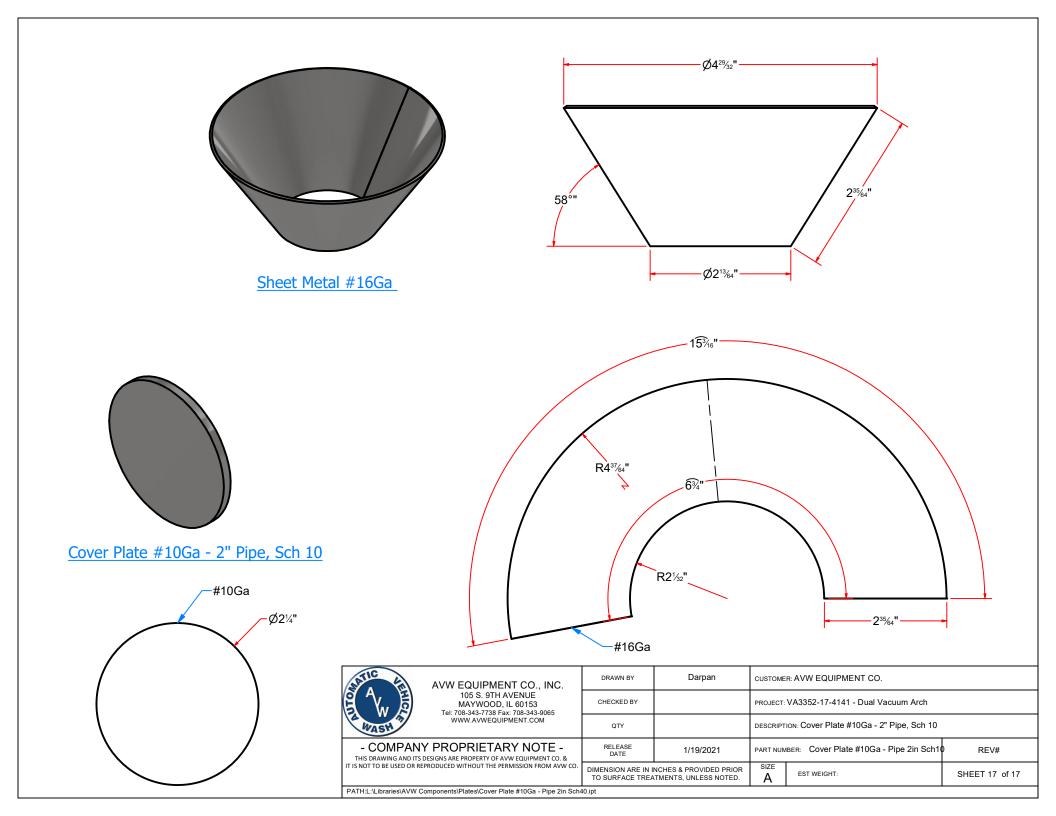

## STAINLESS STEEL VACUUM HOLSTER

| Parts List |     |                                     |  |  |  |  |
|------------|-----|-------------------------------------|--|--|--|--|
| ITEM       | QTY | DESCRIPTION                         |  |  |  |  |
| 1          | 1   | 2" Pipe, Schedule 10, LG 16"        |  |  |  |  |
| 2          | 1   | Cover Plate #10Ga - 2" Pipe, Sch 10 |  |  |  |  |
| 3          | 1   | Sheet Metal #16Ga                   |  |  |  |  |