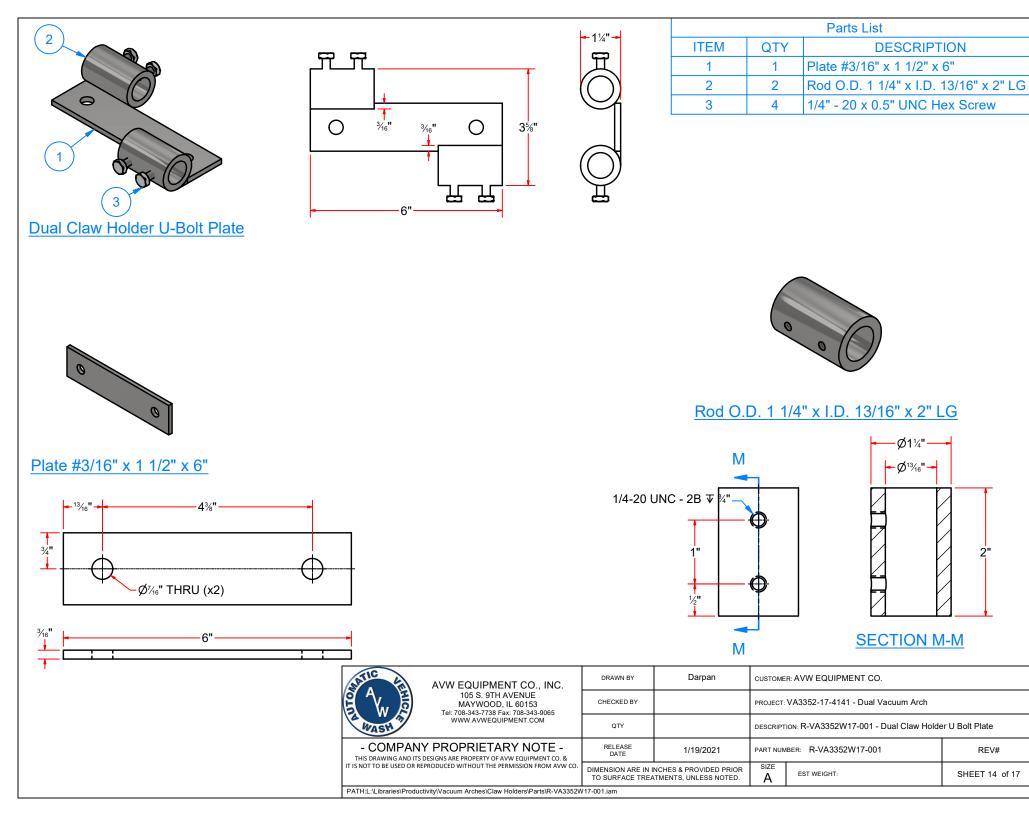

## DUAL CLAW HOLDER

| Parts List |     |                                                 |  |  |  |  |
|------------|-----|-------------------------------------------------|--|--|--|--|
| ITEM       | QTY | DESCRIPTION                                     |  |  |  |  |
| 1          | 1   | R-VA3352W17-001 - Dual Claw Holder U Bolt Plate |  |  |  |  |
| 2          | 2   | Claw Holder Arm                                 |  |  |  |  |
| 3          | 1   | Square U Bolt D 3/8" x 4" x 5" LG               |  |  |  |  |
| 4          | 2   | 3/8" R Flat Washer                              |  |  |  |  |
| 5          | 2   | 3/8"-16 18-8ss Heavy Hex Nut                    |  |  |  |  |