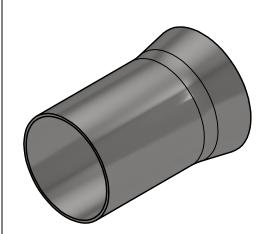

Sheet Metal #14Ga x 3 3/8" x 5 3/4"

Pipe Reducer -> 2-1/2" to 2" Pipe

| MATIC LE                                                                                                                     | AVW EQUIPMENT CO., INC.                                                       | DRAWN BY        | Darpan                                          | CUSTOME                                    | CUSTOMER: AVW EQUIPMENT CO.                        |               |  |  |
|------------------------------------------------------------------------------------------------------------------------------|-------------------------------------------------------------------------------|-----------------|-------------------------------------------------|--------------------------------------------|----------------------------------------------------|---------------|--|--|
| <b>€</b> √, <i>B</i>                                                                                                         | 105 S. 9TH AVENUE<br>MAYWOOD, IL 60153<br>Tel: 708-343-7738 Fax: 708-343-9065 | CHECKED BY      |                                                 | PROJECT: VA3352-17-4141 - Dual Vacuum Arch |                                                    |               |  |  |
| WASH                                                                                                                         | WWW.AVWEQUIPMENT.COM                                                          | QTY             |                                                 | DESCRIPT                                   | DESCRIPTION: Tubing 2 1/2" OD x .063" Wall x 4" LG |               |  |  |
| - COMPANY PROPRIETARY NOTE -<br>THIS DRAWING AND ITS DESIGNS ARE PROPERTY OF AVW EQUIPMENT CO. &                             |                                                                               | RELEASE<br>DATE | 1/19/2021                                       | PART NUMBER: 2-1_2 Pipe Hose Reducer       |                                                    | REV#          |  |  |
| IT IS NOT TO BE USED OR RE                                                                                                   | PRODUCED WITHOUT THE PERMISSION FROM AVW CO.                                  |                 | NCHES & PROVIDED PRIOR<br>TMENTS, UNLESS NOTED. | SIZE<br>A                                  | EST WEIGHT:                                        | SHEET 9 of 17 |  |  |
| PATH:L:\Designs\Product Lines\Vacuum Arches\Mikes\MCWVAD - Mikes Car Wash Vacuum Arch Dual\Parts\2-1_2 Pipe Hose Reducer.ipt |                                                                               |                 |                                                 |                                            |                                                    |               |  |  |