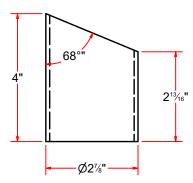

Sheet Metal #14Ga x 3 3/8" x 5 3/4"

Pipe Reducer -> 2-1/2" to 2" Pipe

| MATIC LE                                                                                                                     | AVW EQUIPMENT CO., INC.                                                       | DRAWN BY        | Darpan                                          | CUSTOME                                    | CUSTOMER: AVW EQUIPMENT CO.                        |               |  |  |
|------------------------------------------------------------------------------------------------------------------------------|-------------------------------------------------------------------------------|-----------------|-------------------------------------------------|--------------------------------------------|----------------------------------------------------|---------------|--|--|
| <b>€</b> √, <i>B</i>                                                                                                         | 105 S. 9TH AVENUE<br>MAYWOOD, IL 60153<br>Tel: 708-343-7738 Fax: 708-343-9065 | CHECKED BY      |                                                 | PROJECT: VA3352-17-4141 - Dual Vacuum Arch |                                                    |               |  |  |
| WASH                                                                                                                         | WWW.AVWEQUIPMENT.COM                                                          | QTY             |                                                 | DESCRIPT                                   | DESCRIPTION: Tubing 2 1/2" OD x .063" Wall x 4" LG |               |  |  |
| - COMPANY PROPRIETARY NOTE -<br>THIS DRAWING AND ITS DESIGNS ARE PROPERTY OF AVW EQUIPMENT CO. &                             |                                                                               | RELEASE<br>DATE | 1/19/2021                                       | PART NUMBER: 2-1_2 Pipe Hose Reducer       |                                                    | REV#          |  |  |
| IT IS NOT TO BE USED OR RE                                                                                                   | PRODUCED WITHOUT THE PERMISSION FROM AVW CO.                                  |                 | NCHES & PROVIDED PRIOR<br>TMENTS, UNLESS NOTED. | SIZE<br>A                                  | EST WEIGHT:                                        | SHEET 9 of 17 |  |  |
| PATH:L:\Designs\Product Lines\Vacuum Arches\Mikes\MCWVAD - Mikes Car Wash Vacuum Arch Dual\Parts\2-1_2 Pipe Hose Reducer.ipt |                                                                               |                 |                                                 |                                            |                                                    |               |  |  |

PATH:L:\Libraries\Productivity\Vacuum Arches\Sleeve Assembly\Vacuum Arch Sleeve - VA3352-17-4141.iam

PIPE 2 1/2 SCH 10 X 4" LG

| AVW EQUIPMENT CO., INC.<br>105 S. 9TH AVENUE<br>MAYWOOD, IL 60153<br>Tel: 708-343-7738 Fax: 708-343-9065<br>WWW.AVWEQUIPMENT.COM                                           | AVW EQUIPMENT CO., INC. | DRAWN BY        | Darpan                                          | CUSTOMER: AVW EQUIPMENT CO.                       |             |                |  |
|----------------------------------------------------------------------------------------------------------------------------------------------------------------------------|-------------------------|-----------------|-------------------------------------------------|---------------------------------------------------|-------------|----------------|--|
|                                                                                                                                                                            | CHECKED BY              |                 | PROJECT:                                        | PROJECT: VA3352-17-4141 - Dual Vacuum Arch        |             |                |  |
|                                                                                                                                                                            |                         | QTY             |                                                 | DESCRIPTION: Plate #5/16" x 11" x 5"              |             |                |  |
| - COMPANY PROPRIETARY NOTE -<br>THIS DRAWING AND ITS DESIGNS ARE PROPERTY OF AVW EQUIPMENT CO. &<br>IT IS NOT TO BE USED OR REPRODUCED WITHOUT THE PERMISSION FROM AVW CO. |                         | RELEASE<br>DATE | 1/19/2021                                       | PART NUMBER: (11 x 5) & ((H 29_64 x 6) #5_16 REV# |             | REV#           |  |
|                                                                                                                                                                            |                         |                 | NCHES & PROVIDED PRIOR<br>TMENTS, UNLESS NOTED. | SIZE<br>A                                         | EST WEIGHT: | SHEET 12 of 17 |  |
| PATH:L:\Libraries\AVW Components\Plates\(11 x 5) & ((H 29_64 x 6) #5_16.ipt                                                                                                |                         |                 |                                                 |                                                   |             |                |  |