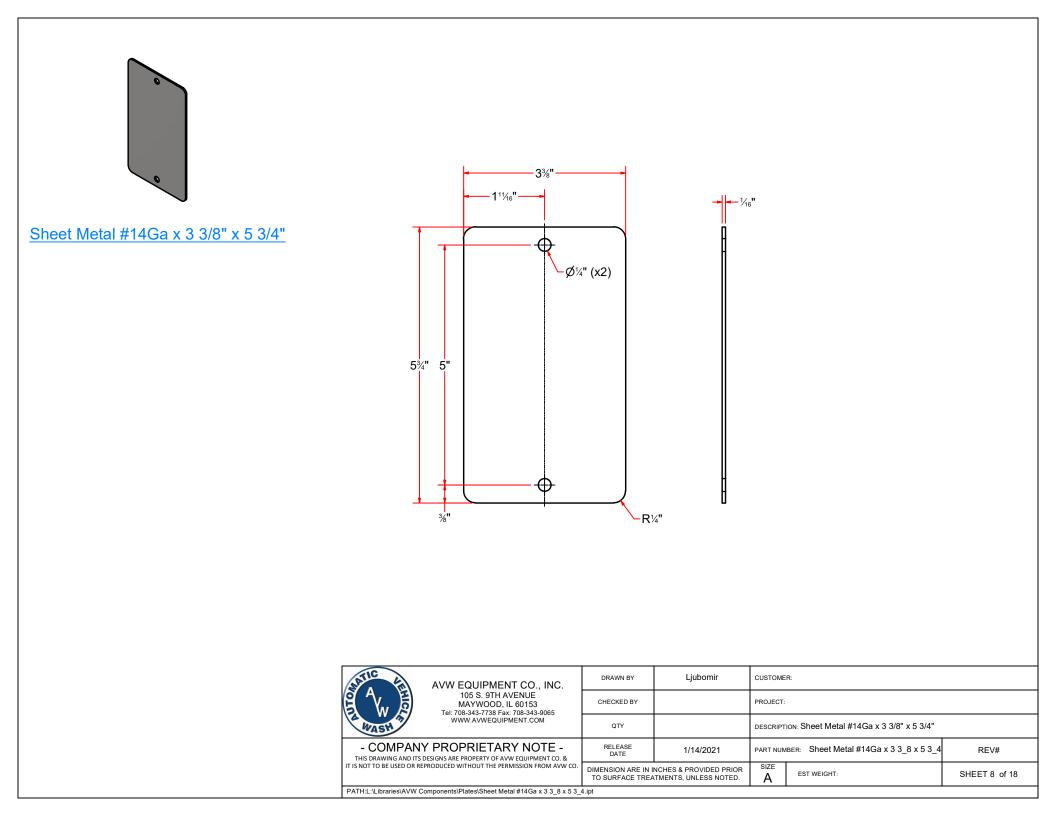

|                                                                                                  |                                                                                                  |                                       |                                      |      | Parts List                                              |  |  |
|--------------------------------------------------------------------------------------------------|--------------------------------------------------------------------------------------------------|---------------------------------------|--------------------------------------|------|---------------------------------------------------------|--|--|
|                                                                                                  |                                                                                                  | - F                                   | TEM                                  | QTY  | DESCRIPTION                                             |  |  |
|                                                                                                  |                                                                                                  |                                       | 1                                    | 1    | Dual Vacuum Arch Leg 84" H                              |  |  |
|                                                                                                  |                                                                                                  |                                       | 2                                    | 2    | Sheet Metal #14Ga x 3 3/8" x 5 3/4"                     |  |  |
|                                                                                                  |                                                                                                  |                                       | 3                                    | 5    | 1/4" - 20 x 0.5" UNC Hex Screw                          |  |  |
| 8                                                                                                | (10)                                                                                             | )                                     | 5                                    | 6    | Round U-Bolt 1/2" D x 3" W x 4 1/2" LG                  |  |  |
|                                                                                                  |                                                                                                  |                                       | 6                                    | 12   | 1/2" Flat Washer                                        |  |  |
|                                                                                                  |                                                                                                  |                                       | 7                                    | 12   | Hex Nut - 1/2-13                                        |  |  |
|                                                                                                  |                                                                                                  |                                       | 8                                    | 2    | Pipe 2 1/2" SCH10 x 160" LG                             |  |  |
|                                                                                                  |                                                                                                  |                                       | 9                                    | 2    | Hose Adapter w/ 2" Half Coupling                        |  |  |
|                                                                                                  |                                                                                                  |                                       | 10                                   | 2    | Pipe Reducer -> 2-1/2" to 2" Pipe                       |  |  |
|                                                                                                  |                                                                                                  |                                       | 11                                   | 1    | R-VA3352W17 - Dual Claw Holder                          |  |  |
|                                                                                                  |                                                                                                  |                                       | 12                                   | 2    | Stainless Steel Vacuum Holster                          |  |  |
|                                                                                                  |                                                                                                  |                                       | 13                                   | 1    | DUAL VACUUM ARCH SLEEVE                                 |  |  |
| 9<br>9<br>0<br>0<br>0<br>0<br>0<br>0<br>0<br>0<br>0<br>0<br>0<br>0<br>0<br>0<br>0<br>0<br>0<br>0 |                                                                                                  |                                       |                                      |      | DETAIL A 5                                              |  |  |
|                                                                                                  | AVW EQUIPMENT CO., INC.<br>105 S. 9TH AVENUE                                                     | DRAWN BY                              | Ljubo                                |      | CUSTOMER:                                               |  |  |
|                                                                                                  | MAYWOOD, IL 60153<br>Tel: 708-343-7738 Fax: 708-343-9065<br>WWW.AVWEQUIPMENT.COM                 | CHECKED BY                            |                                      |      | PROJECT:                                                |  |  |
|                                                                                                  | WWW.AVWEQUIPMENT.COM                                                                             | QTY                                   | DESCRIPTION: VA3352-17 - Dual Vacuum |      | DESCRIPTION: VA3352-17 - Dual Vacuum Arch               |  |  |
|                                                                                                  | - COMPANY PROPRIETARY NOTE -<br>THIS DRAWING AND ITS DESIGNS ARE PROPERTY OF AVW EQUIPMENT CO. & | RELEASE<br>DATE                       | 1/14/2                               | 2021 | PART NUMBER: VA3352-17 - Dual Vacuum Arch [Rev001] REV# |  |  |
|                                                                                                  | IT IS NOT TO BE USED OR REPRODUCED WITHOUT THE PERMISSION FROM AVW CO.                           | DIMENSION ARE IN I<br>TO SURFACE TREA | INCHES & PROV                        |      | SIZE ST WEIGHT: SHEET 3 of 18                           |  |  |
|                                                                                                  | PATH:L:\Designs\Product Lines\Vacuum Arches\VA3352-17 - Dual Vacuum A                            |                                       |                                      |      | A EST WEIGHT: SHEET 3 of 18                             |  |  |