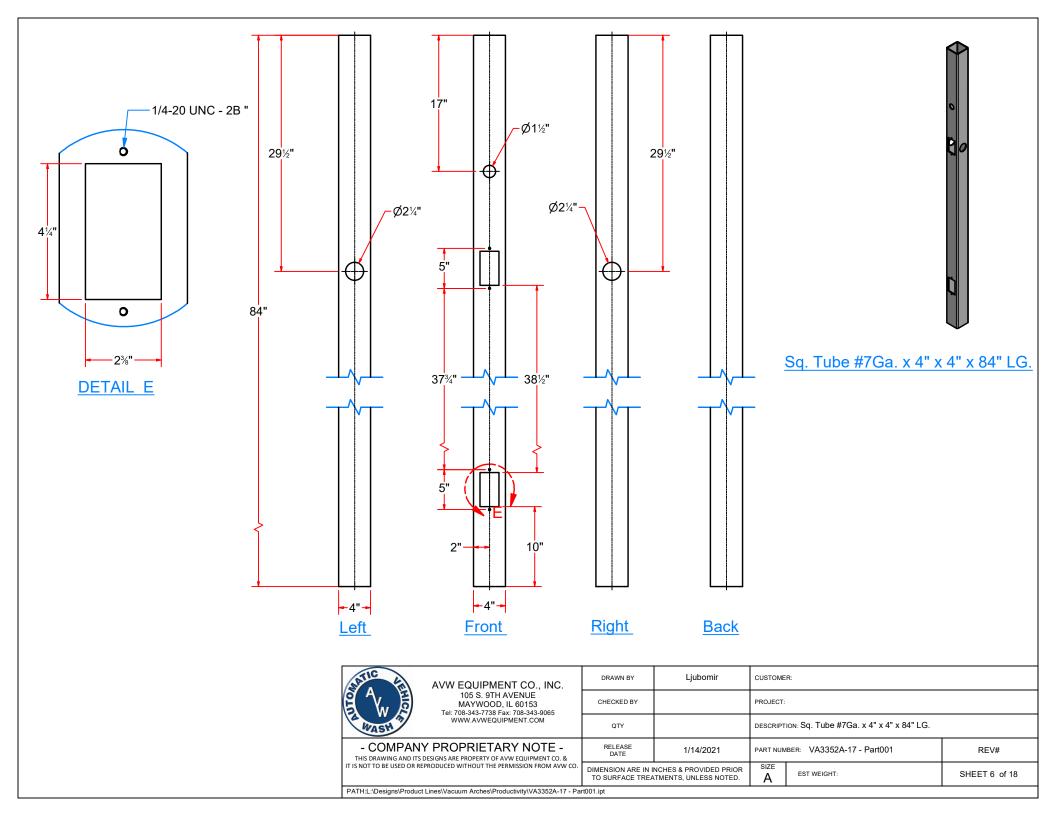

|                                                                                                  |                                                                                                  |                                       |                                      |      | Parts List                                              |  |  |
|--------------------------------------------------------------------------------------------------|--------------------------------------------------------------------------------------------------|---------------------------------------|--------------------------------------|------|---------------------------------------------------------|--|--|
|                                                                                                  |                                                                                                  | - F                                   | TEM                                  | QTY  | DESCRIPTION                                             |  |  |
|                                                                                                  |                                                                                                  |                                       | 1                                    | 1    | Dual Vacuum Arch Leg 84" H                              |  |  |
|                                                                                                  |                                                                                                  |                                       | 2                                    | 2    | Sheet Metal #14Ga x 3 3/8" x 5 3/4"                     |  |  |
|                                                                                                  |                                                                                                  |                                       | 3                                    | 5    | 1/4" - 20 x 0.5" UNC Hex Screw                          |  |  |
| 8                                                                                                | (10)                                                                                             | )                                     | 5                                    | 6    | Round U-Bolt 1/2" D x 3" W x 4 1/2" LG                  |  |  |
|                                                                                                  |                                                                                                  |                                       | 6                                    | 12   | 1/2" Flat Washer                                        |  |  |
|                                                                                                  |                                                                                                  |                                       | 7                                    | 12   | Hex Nut - 1/2-13                                        |  |  |
|                                                                                                  |                                                                                                  |                                       | 8                                    | 2    | Pipe 2 1/2" SCH10 x 160" LG                             |  |  |
|                                                                                                  |                                                                                                  |                                       | 9                                    | 2    | Hose Adapter w/ 2" Half Coupling                        |  |  |
|                                                                                                  |                                                                                                  |                                       | 10                                   | 2    | Pipe Reducer -> 2-1/2" to 2" Pipe                       |  |  |
|                                                                                                  |                                                                                                  |                                       | 11                                   | 1    | R-VA3352W17 - Dual Claw Holder                          |  |  |
|                                                                                                  |                                                                                                  |                                       | 12                                   | 2    | Stainless Steel Vacuum Holster                          |  |  |
|                                                                                                  |                                                                                                  |                                       | 13                                   | 1    | DUAL VACUUM ARCH SLEEVE                                 |  |  |
| 9<br>9<br>0<br>0<br>0<br>0<br>0<br>0<br>0<br>0<br>0<br>0<br>0<br>0<br>0<br>0<br>0<br>0<br>0<br>0 |                                                                                                  |                                       |                                      |      | DETAIL A 5                                              |  |  |
|                                                                                                  | AVW EQUIPMENT CO., INC.<br>105 S. 9TH AVENUE                                                     | DRAWN BY                              | Ljubo                                |      | CUSTOMER:                                               |  |  |
|                                                                                                  | MAYWOOD, IL 60153<br>Tel: 708-343-7738 Fax: 708-343-9065<br>WWW.AVWEQUIPMENT.COM                 | CHECKED BY                            |                                      |      | PROJECT:                                                |  |  |
|                                                                                                  | WWW.AVWEQUIPMENT.COM                                                                             | QTY                                   | DESCRIPTION: VA3352-17 - Dual Vacuum |      | DESCRIPTION: VA3352-17 - Dual Vacuum Arch               |  |  |
|                                                                                                  | - COMPANY PROPRIETARY NOTE -<br>THIS DRAWING AND ITS DESIGNS ARE PROPERTY OF AVW EQUIPMENT CO. & | RELEASE<br>DATE                       | 1/14/2                               | 2021 | PART NUMBER: VA3352-17 - Dual Vacuum Arch [Rev001] REV# |  |  |
|                                                                                                  | IT IS NOT TO BE USED OR REPRODUCED WITHOUT THE PERMISSION FROM AVW CO.                           | DIMENSION ARE IN I<br>TO SURFACE TREA | INCHES & PROV                        |      | SIZE ST WEIGHT: SHEET 3 of 18                           |  |  |
|                                                                                                  | PATH:L:\Designs\Product Lines\Vacuum Arches\VA3352-17 - Dual Vacuum A                            |                                       |                                      |      | A EST WEIGHT: SHEET 3 of 18                             |  |  |