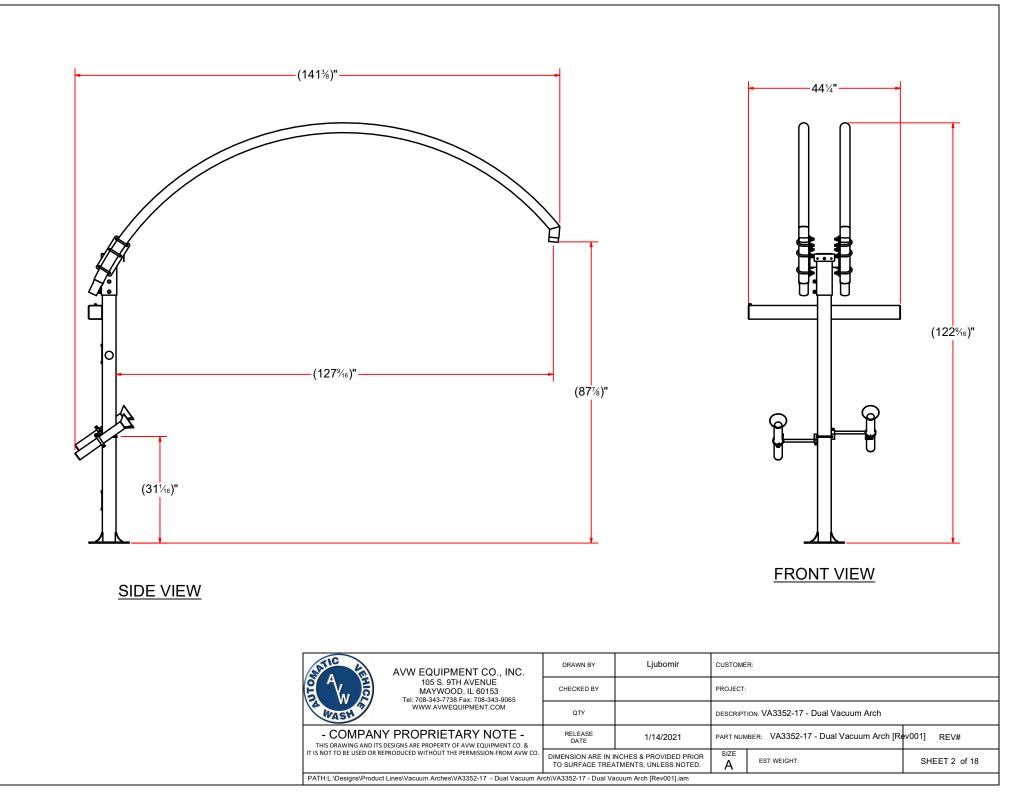

|                                                                                                  |                                                                                                  |                                       |                                      |      | Parts List                                              |  |  |
|--------------------------------------------------------------------------------------------------|--------------------------------------------------------------------------------------------------|---------------------------------------|--------------------------------------|------|---------------------------------------------------------|--|--|
|                                                                                                  |                                                                                                  | - F                                   | TEM                                  | QTY  | DESCRIPTION                                             |  |  |
|                                                                                                  |                                                                                                  |                                       | 1                                    | 1    | Dual Vacuum Arch Leg 84" H                              |  |  |
|                                                                                                  |                                                                                                  |                                       | 2                                    | 2    | Sheet Metal #14Ga x 3 3/8" x 5 3/4"                     |  |  |
|                                                                                                  |                                                                                                  |                                       | 3                                    | 5    | 1/4" - 20 x 0.5" UNC Hex Screw                          |  |  |
| 8                                                                                                | (10)                                                                                             | )                                     | 5                                    | 6    | Round U-Bolt 1/2" D x 3" W x 4 1/2" LG                  |  |  |
|                                                                                                  |                                                                                                  |                                       | 6                                    | 12   | 1/2" Flat Washer                                        |  |  |
|                                                                                                  |                                                                                                  |                                       | 7                                    | 12   | Hex Nut - 1/2-13                                        |  |  |
|                                                                                                  |                                                                                                  |                                       | 8                                    | 2    | Pipe 2 1/2" SCH10 x 160" LG                             |  |  |
|                                                                                                  |                                                                                                  |                                       | 9                                    | 2    | Hose Adapter w/ 2" Half Coupling                        |  |  |
|                                                                                                  |                                                                                                  |                                       | 10                                   | 2    | Pipe Reducer -> 2-1/2" to 2" Pipe                       |  |  |
|                                                                                                  |                                                                                                  |                                       | 11                                   | 1    | R-VA3352W17 - Dual Claw Holder                          |  |  |
|                                                                                                  |                                                                                                  |                                       | 12                                   | 2    | Stainless Steel Vacuum Holster                          |  |  |
|                                                                                                  |                                                                                                  |                                       | 13                                   | 1    | DUAL VACUUM ARCH SLEEVE                                 |  |  |
| 9<br>9<br>0<br>0<br>0<br>0<br>0<br>0<br>0<br>0<br>0<br>0<br>0<br>0<br>0<br>0<br>0<br>0<br>0<br>0 |                                                                                                  |                                       |                                      |      | DETAIL A 5                                              |  |  |
|                                                                                                  | AVW EQUIPMENT CO., INC.<br>105 S. 9TH AVENUE                                                     | DRAWN BY                              | Ljubo                                |      | CUSTOMER:                                               |  |  |
|                                                                                                  | MAYWOOD, IL 60153<br>Tel: 708-343-7738 Fax: 708-343-9065<br>WWW.AVWEQUIPMENT.COM                 | CHECKED BY                            |                                      |      | PROJECT:                                                |  |  |
|                                                                                                  | WWW.AVWEQUIPMENT.COM                                                                             | QTY                                   | DESCRIPTION: VA3352-17 - Dual Vacuum |      | DESCRIPTION: VA3352-17 - Dual Vacuum Arch               |  |  |
|                                                                                                  | - COMPANY PROPRIETARY NOTE -<br>THIS DRAWING AND ITS DESIGNS ARE PROPERTY OF AVW EQUIPMENT CO. & | RELEASE<br>DATE                       | 1/14/2                               | 2021 | PART NUMBER: VA3352-17 - Dual Vacuum Arch [Rev001] REV# |  |  |
|                                                                                                  | IT IS NOT TO BE USED OR REPRODUCED WITHOUT THE PERMISSION FROM AVW CO.                           | DIMENSION ARE IN I<br>TO SURFACE TREA | INCHES & PROV                        |      | SIZE ST WEIGHT: SHEET 3 of 18                           |  |  |
|                                                                                                  | PATH:L:\Designs\Product Lines\Vacuum Arches\VA3352-17 - Dual Vacuum A                            |                                       |                                      |      | A EST WEIGHT: SHEET 3 of 18                             |  |  |