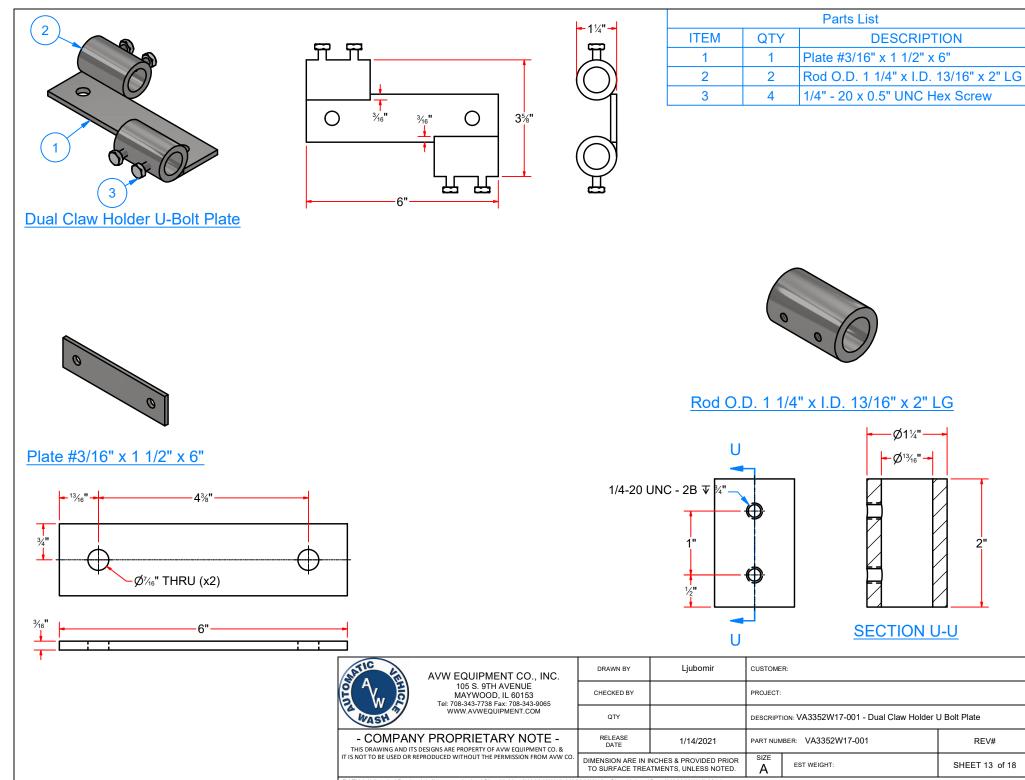

|                   | Parts List |   |                                               |  |  |  |
|-------------------|------------|---|-----------------------------------------------|--|--|--|
| ITEM QTY DESCRIPT |            |   | DESCRIPTION                                   |  |  |  |
|                   | 1          | 1 | VA3352W17-001 - Dual Claw Holder U Bolt Plate |  |  |  |
|                   | 2          | 2 | Claw Holder Arm                               |  |  |  |
|                   | 3          | 1 | Square U Bolt D 3/8" x 4" x 5" LG             |  |  |  |
|                   | 4          | 2 | 3/8" Flat Washer                              |  |  |  |
|                   | 5          | 2 | 3/8"-16 18-8ss Heavy Hex Nut                  |  |  |  |