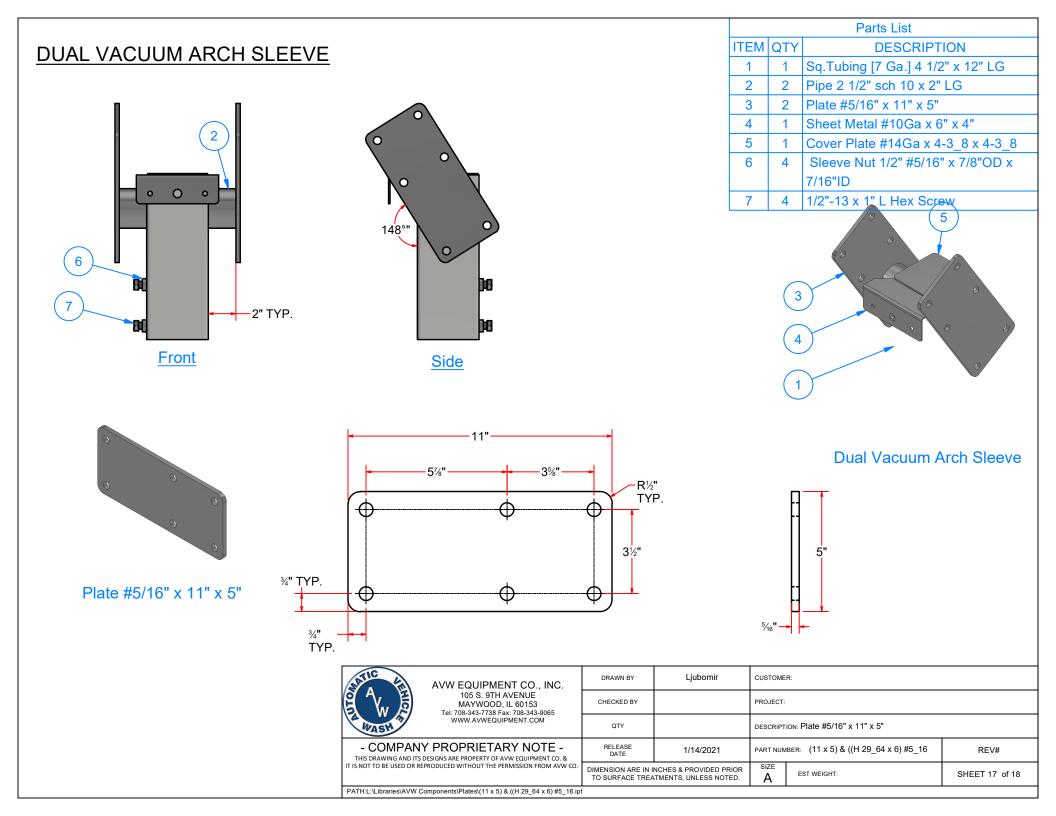

|                                                                                                  |                                                                                                  |                                       |                                      |      | Parts List                                              |  |  |
|--------------------------------------------------------------------------------------------------|--------------------------------------------------------------------------------------------------|---------------------------------------|--------------------------------------|------|---------------------------------------------------------|--|--|
|                                                                                                  |                                                                                                  | - F                                   | TEM                                  | QTY  | DESCRIPTION                                             |  |  |
|                                                                                                  |                                                                                                  |                                       | 1                                    | 1    | Dual Vacuum Arch Leg 84" H                              |  |  |
|                                                                                                  |                                                                                                  |                                       | 2                                    | 2    | Sheet Metal #14Ga x 3 3/8" x 5 3/4"                     |  |  |
|                                                                                                  |                                                                                                  |                                       | 3                                    | 5    | 1/4" - 20 x 0.5" UNC Hex Screw                          |  |  |
| 8                                                                                                | (10)                                                                                             | )                                     | 5                                    | 6    | Round U-Bolt 1/2" D x 3" W x 4 1/2" LG                  |  |  |
|                                                                                                  |                                                                                                  |                                       | 6                                    | 12   | 1/2" Flat Washer                                        |  |  |
|                                                                                                  |                                                                                                  |                                       | 7                                    | 12   | Hex Nut - 1/2-13                                        |  |  |
|                                                                                                  |                                                                                                  |                                       | 8                                    | 2    | Pipe 2 1/2" SCH10 x 160" LG                             |  |  |
|                                                                                                  |                                                                                                  |                                       | 9                                    | 2    | Hose Adapter w/ 2" Half Coupling                        |  |  |
|                                                                                                  |                                                                                                  |                                       | 10                                   | 2    | Pipe Reducer -> 2-1/2" to 2" Pipe                       |  |  |
|                                                                                                  |                                                                                                  |                                       | 11                                   | 1    | R-VA3352W17 - Dual Claw Holder                          |  |  |
|                                                                                                  |                                                                                                  |                                       | 12                                   | 2    | Stainless Steel Vacuum Holster                          |  |  |
|                                                                                                  |                                                                                                  |                                       | 13                                   | 1    | DUAL VACUUM ARCH SLEEVE                                 |  |  |
| 9<br>9<br>0<br>0<br>0<br>0<br>0<br>0<br>0<br>0<br>0<br>0<br>0<br>0<br>0<br>0<br>0<br>0<br>0<br>0 |                                                                                                  |                                       |                                      |      | DETAIL A 5                                              |  |  |
|                                                                                                  | AVW EQUIPMENT CO., INC.<br>105 S. 9TH AVENUE                                                     | DRAWN BY                              | Ljubo                                |      | CUSTOMER:                                               |  |  |
|                                                                                                  | MAYWOOD, IL 60153<br>Tel: 708-343-7738 Fax: 708-343-9065<br>WWW.AVWEQUIPMENT.COM                 | CHECKED BY                            |                                      |      | PROJECT:                                                |  |  |
|                                                                                                  | WWW.AVWEQUIPMENT.COM                                                                             | QTY                                   | DESCRIPTION: VA3352-17 - Dual Vacuum |      | DESCRIPTION: VA3352-17 - Dual Vacuum Arch               |  |  |
|                                                                                                  | - COMPANY PROPRIETARY NOTE -<br>THIS DRAWING AND ITS DESIGNS ARE PROPERTY OF AVW EQUIPMENT CO. & | RELEASE<br>DATE                       | 1/14/2                               | 2021 | PART NUMBER: VA3352-17 - Dual Vacuum Arch [Rev001] REV# |  |  |
|                                                                                                  | IT IS NOT TO BE USED OR REPRODUCED WITHOUT THE PERMISSION FROM AVW CO.                           | DIMENSION ARE IN I<br>TO SURFACE TREA | INCHES & PROV                        |      | SIZE ST WEIGHT: SHEET 3 of 18                           |  |  |
|                                                                                                  | PATH:L:\Designs\Product Lines\Vacuum Arches\VA3352-17 - Dual Vacuum A                            |                                       |                                      |      | A EST WEIGHT: SHEET 3 of 18                             |  |  |