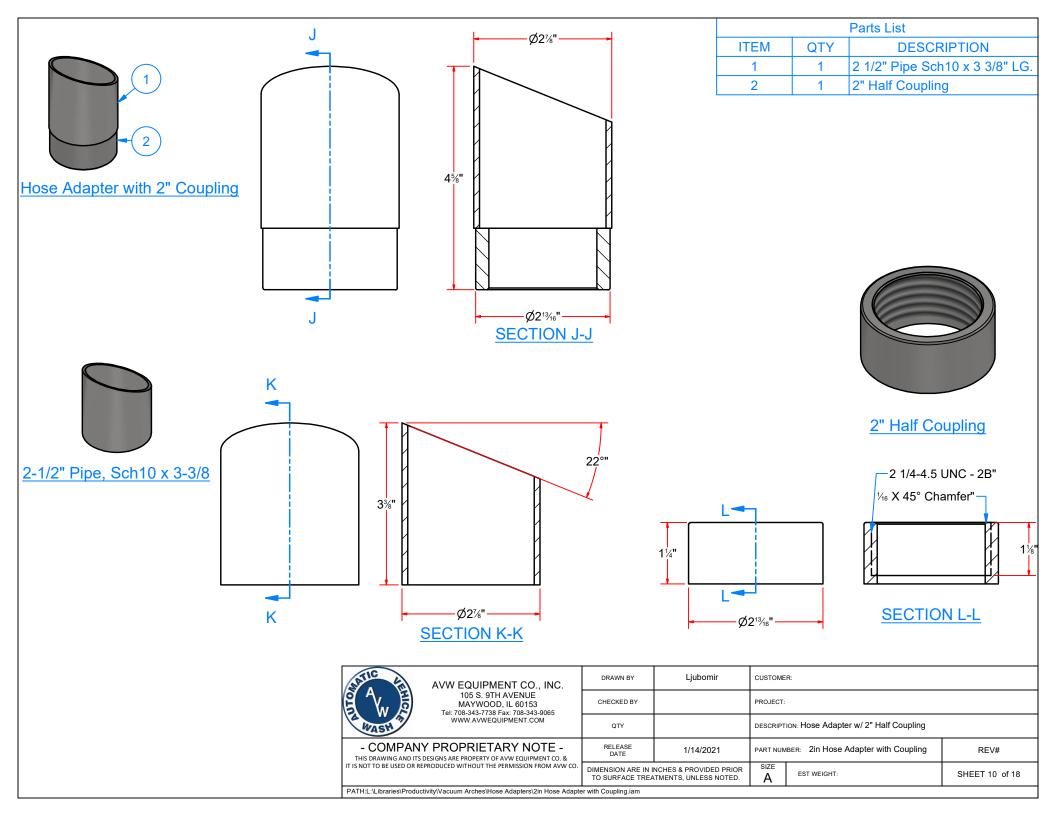

|                                                                                                  |                                                                                                  |                                       |                                      |      | Parts List                                              |  |  |
|--------------------------------------------------------------------------------------------------|--------------------------------------------------------------------------------------------------|---------------------------------------|--------------------------------------|------|---------------------------------------------------------|--|--|
|                                                                                                  |                                                                                                  | - F                                   | TEM                                  | QTY  | DESCRIPTION                                             |  |  |
|                                                                                                  |                                                                                                  |                                       | 1                                    | 1    | Dual Vacuum Arch Leg 84" H                              |  |  |
|                                                                                                  |                                                                                                  |                                       | 2                                    | 2    | Sheet Metal #14Ga x 3 3/8" x 5 3/4"                     |  |  |
|                                                                                                  |                                                                                                  |                                       | 3                                    | 5    | 1/4" - 20 x 0.5" UNC Hex Screw                          |  |  |
| 8                                                                                                | (10)                                                                                             | )                                     | 5                                    | 6    | Round U-Bolt 1/2" D x 3" W x 4 1/2" LG                  |  |  |
|                                                                                                  |                                                                                                  |                                       | 6                                    | 12   | 1/2" Flat Washer                                        |  |  |
|                                                                                                  |                                                                                                  |                                       | 7                                    | 12   | Hex Nut - 1/2-13                                        |  |  |
|                                                                                                  |                                                                                                  |                                       | 8                                    | 2    | Pipe 2 1/2" SCH10 x 160" LG                             |  |  |
|                                                                                                  |                                                                                                  |                                       | 9                                    | 2    | Hose Adapter w/ 2" Half Coupling                        |  |  |
|                                                                                                  |                                                                                                  |                                       | 10                                   | 2    | Pipe Reducer -> 2-1/2" to 2" Pipe                       |  |  |
|                                                                                                  |                                                                                                  |                                       | 11                                   | 1    | R-VA3352W17 - Dual Claw Holder                          |  |  |
|                                                                                                  |                                                                                                  |                                       | 12                                   | 2    | Stainless Steel Vacuum Holster                          |  |  |
|                                                                                                  |                                                                                                  |                                       | 13                                   | 1    | DUAL VACUUM ARCH SLEEVE                                 |  |  |
| 9<br>9<br>0<br>0<br>0<br>0<br>0<br>0<br>0<br>0<br>0<br>0<br>0<br>0<br>0<br>0<br>0<br>0<br>0<br>0 |                                                                                                  |                                       |                                      |      | DETAIL A 5                                              |  |  |
|                                                                                                  | AVW EQUIPMENT CO., INC.<br>105 S. 9TH AVENUE                                                     | DRAWN BY                              | Ljubo                                |      | CUSTOMER:                                               |  |  |
|                                                                                                  | MAYWOOD, IL 60153<br>Tel: 708-343-7738 Fax: 708-343-9065<br>WWW.AVWEQUIPMENT.COM                 | CHECKED BY                            |                                      |      | PROJECT:                                                |  |  |
|                                                                                                  | WWW.AVWEQUIPMENT.COM                                                                             | QTY                                   | DESCRIPTION: VA3352-17 - Dual Vacuum |      | DESCRIPTION: VA3352-17 - Dual Vacuum Arch               |  |  |
|                                                                                                  | - COMPANY PROPRIETARY NOTE -<br>THIS DRAWING AND ITS DESIGNS ARE PROPERTY OF AVW EQUIPMENT CO. & | RELEASE<br>DATE                       | 1/14/2                               | 2021 | PART NUMBER: VA3352-17 - Dual Vacuum Arch [Rev001] REV# |  |  |
|                                                                                                  | IT IS NOT TO BE USED OR REPRODUCED WITHOUT THE PERMISSION FROM AVW CO.                           | DIMENSION ARE IN I<br>TO SURFACE TREA | INCHES & PROV                        |      | SIZE ST WEIGHT: SHEET 3 of 18                           |  |  |
|                                                                                                  | PATH:L:\Designs\Product Lines\Vacuum Arches\VA3352-17 - Dual Vacuum A                            |                                       |                                      |      | A EST WEIGHT: SHEET 3 of 18                             |  |  |