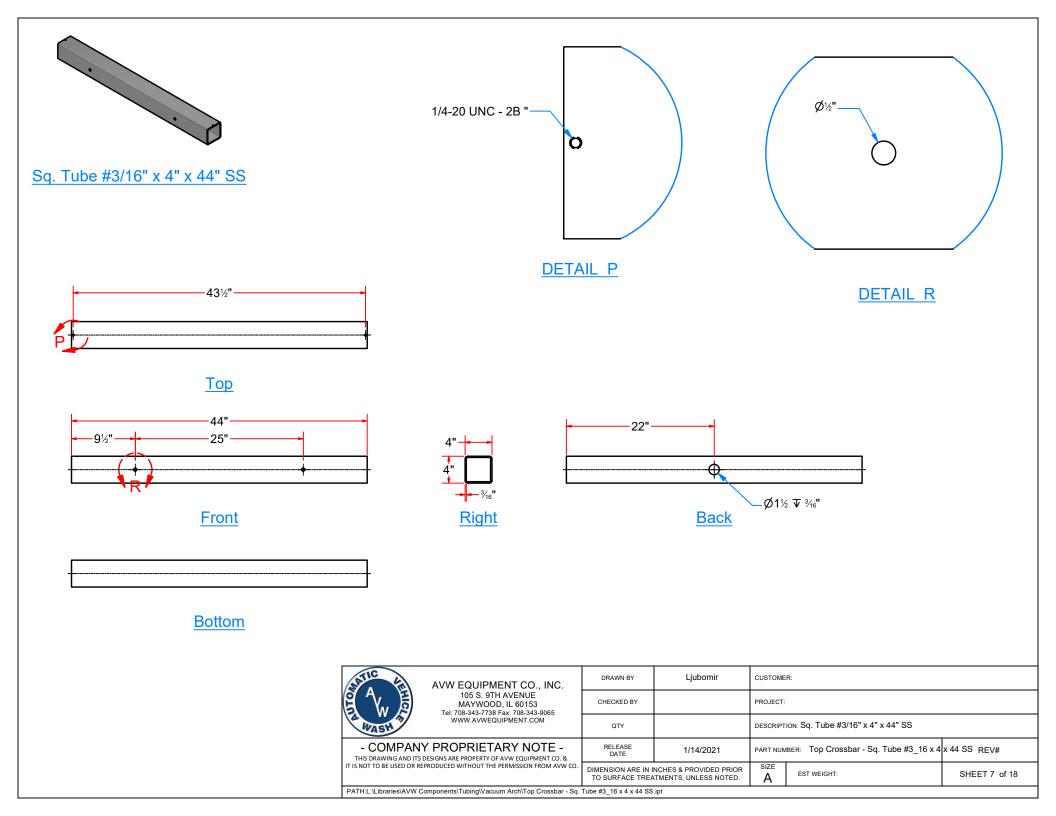

|                                                                                                  |                                                                                                  |                                       |                                      |      | Parts List                                              |  |  |
|--------------------------------------------------------------------------------------------------|--------------------------------------------------------------------------------------------------|---------------------------------------|--------------------------------------|------|---------------------------------------------------------|--|--|
|                                                                                                  |                                                                                                  | - F                                   | TEM                                  | QTY  | DESCRIPTION                                             |  |  |
|                                                                                                  |                                                                                                  |                                       | 1                                    | 1    | Dual Vacuum Arch Leg 84" H                              |  |  |
|                                                                                                  |                                                                                                  |                                       | 2                                    | 2    | Sheet Metal #14Ga x 3 3/8" x 5 3/4"                     |  |  |
|                                                                                                  |                                                                                                  |                                       | 3                                    | 5    | 1/4" - 20 x 0.5" UNC Hex Screw                          |  |  |
| 8                                                                                                | (10)                                                                                             | )                                     | 5                                    | 6    | Round U-Bolt 1/2" D x 3" W x 4 1/2" LG                  |  |  |
|                                                                                                  |                                                                                                  |                                       | 6                                    | 12   | 1/2" Flat Washer                                        |  |  |
|                                                                                                  |                                                                                                  |                                       | 7                                    | 12   | Hex Nut - 1/2-13                                        |  |  |
|                                                                                                  |                                                                                                  |                                       | 8                                    | 2    | Pipe 2 1/2" SCH10 x 160" LG                             |  |  |
|                                                                                                  |                                                                                                  |                                       | 9                                    | 2    | Hose Adapter w/ 2" Half Coupling                        |  |  |
|                                                                                                  |                                                                                                  |                                       | 10                                   | 2    | Pipe Reducer -> 2-1/2" to 2" Pipe                       |  |  |
|                                                                                                  |                                                                                                  |                                       | 11                                   | 1    | R-VA3352W17 - Dual Claw Holder                          |  |  |
|                                                                                                  |                                                                                                  |                                       | 12                                   | 2    | Stainless Steel Vacuum Holster                          |  |  |
|                                                                                                  |                                                                                                  |                                       | 13                                   | 1    | DUAL VACUUM ARCH SLEEVE                                 |  |  |
| 9<br>9<br>0<br>0<br>0<br>0<br>0<br>0<br>0<br>0<br>0<br>0<br>0<br>0<br>0<br>0<br>0<br>0<br>0<br>0 |                                                                                                  |                                       |                                      |      | DETAIL A 5                                              |  |  |
|                                                                                                  | AVW EQUIPMENT CO., INC.<br>105 S. 9TH AVENUE                                                     | DRAWN BY                              | Ljubo                                |      | CUSTOMER:                                               |  |  |
|                                                                                                  | MAYWOOD, IL 60153<br>Tel: 708-343-7738 Fax: 708-343-9065<br>WWW.AVWEQUIPMENT.COM                 | CHECKED BY                            |                                      |      | PROJECT:                                                |  |  |
|                                                                                                  | WWW.AVWEQUIPMENT.COM                                                                             | QTY                                   | DESCRIPTION: VA3352-17 - Dual Vacuum |      | DESCRIPTION: VA3352-17 - Dual Vacuum Arch               |  |  |
|                                                                                                  | - COMPANY PROPRIETARY NOTE -<br>THIS DRAWING AND ITS DESIGNS ARE PROPERTY OF AVW EQUIPMENT CO. & | RELEASE<br>DATE                       | 1/14/2                               | 2021 | PART NUMBER: VA3352-17 - Dual Vacuum Arch [Rev001] REV# |  |  |
|                                                                                                  | IT IS NOT TO BE USED OR REPRODUCED WITHOUT THE PERMISSION FROM AVW CO.                           | DIMENSION ARE IN I<br>TO SURFACE TREA | INCHES & PROV                        |      | SIZE ST WEIGHT: SHEET 3 of 18                           |  |  |
|                                                                                                  | PATH:L:\Designs\Product Lines\Vacuum Arches\VA3352-17 - Dual Vacuum A                            |                                       |                                      |      | A EST WEIGHT: SHEET 3 of 18                             |  |  |