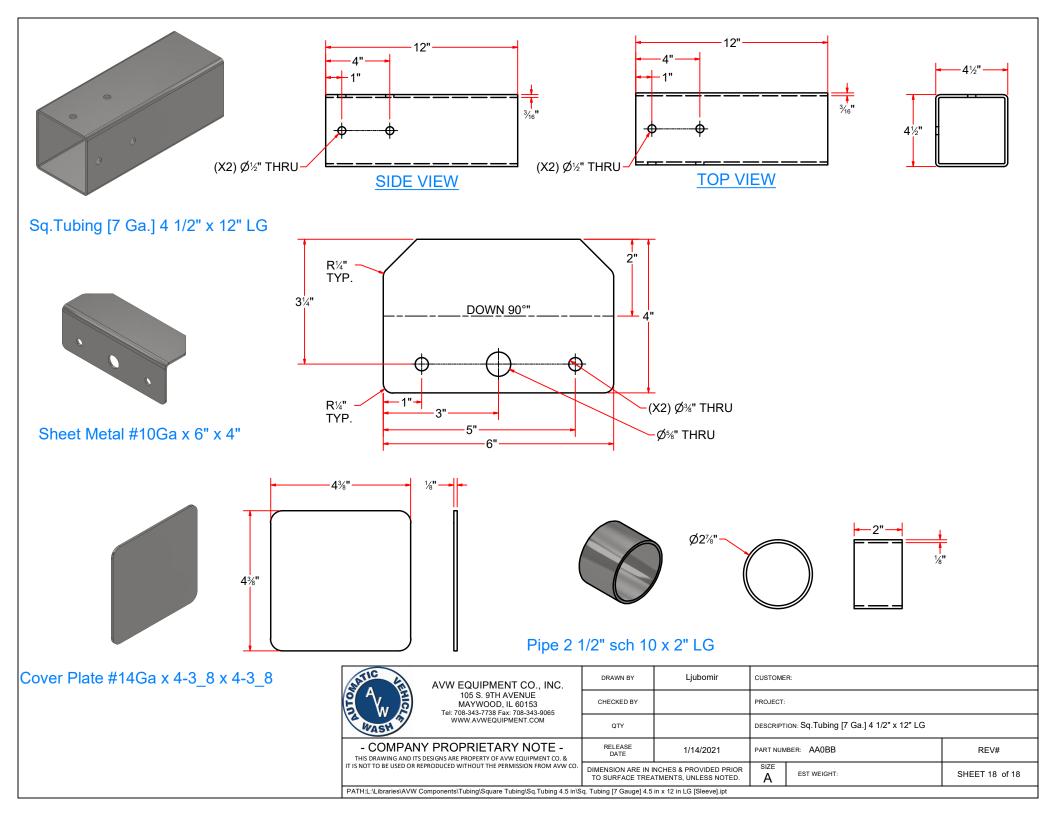

|                                                                                                  |                                                                                                  |                                       |                                      |      | Parts List                                              |  |  |
|--------------------------------------------------------------------------------------------------|--------------------------------------------------------------------------------------------------|---------------------------------------|--------------------------------------|------|---------------------------------------------------------|--|--|
|                                                                                                  |                                                                                                  | - F                                   | TEM                                  | QTY  | DESCRIPTION                                             |  |  |
|                                                                                                  |                                                                                                  |                                       | 1                                    | 1    | Dual Vacuum Arch Leg 84" H                              |  |  |
|                                                                                                  |                                                                                                  |                                       | 2                                    | 2    | Sheet Metal #14Ga x 3 3/8" x 5 3/4"                     |  |  |
|                                                                                                  |                                                                                                  |                                       | 3                                    | 5    | 1/4" - 20 x 0.5" UNC Hex Screw                          |  |  |
| 8                                                                                                | (10)                                                                                             | )                                     | 5                                    | 6    | Round U-Bolt 1/2" D x 3" W x 4 1/2" LG                  |  |  |
|                                                                                                  |                                                                                                  |                                       | 6                                    | 12   | 1/2" Flat Washer                                        |  |  |
|                                                                                                  |                                                                                                  |                                       | 7                                    | 12   | Hex Nut - 1/2-13                                        |  |  |
|                                                                                                  |                                                                                                  |                                       | 8                                    | 2    | Pipe 2 1/2" SCH10 x 160" LG                             |  |  |
|                                                                                                  |                                                                                                  |                                       | 9                                    | 2    | Hose Adapter w/ 2" Half Coupling                        |  |  |
|                                                                                                  |                                                                                                  |                                       | 10                                   | 2    | Pipe Reducer -> 2-1/2" to 2" Pipe                       |  |  |
|                                                                                                  |                                                                                                  |                                       | 11                                   | 1    | R-VA3352W17 - Dual Claw Holder                          |  |  |
|                                                                                                  |                                                                                                  |                                       | 12                                   | 2    | Stainless Steel Vacuum Holster                          |  |  |
|                                                                                                  |                                                                                                  |                                       | 13                                   | 1    | DUAL VACUUM ARCH SLEEVE                                 |  |  |
| 9<br>9<br>0<br>0<br>0<br>0<br>0<br>0<br>0<br>0<br>0<br>0<br>0<br>0<br>0<br>0<br>0<br>0<br>0<br>0 |                                                                                                  |                                       |                                      |      | DETAIL A 5                                              |  |  |
|                                                                                                  | AVW EQUIPMENT CO., INC.<br>105 S. 9TH AVENUE                                                     | DRAWN BY                              | Ljubo                                |      | CUSTOMER:                                               |  |  |
|                                                                                                  | MAYWOOD, IL 60153<br>Tel: 708-343-7738 Fax: 708-343-9065<br>WWW.AVWEQUIPMENT.COM                 | CHECKED BY                            |                                      |      | PROJECT:                                                |  |  |
|                                                                                                  | WWW.AVWEQUIPMENT.COM                                                                             | QTY                                   | DESCRIPTION: VA3352-17 - Dual Vacuum |      | DESCRIPTION: VA3352-17 - Dual Vacuum Arch               |  |  |
|                                                                                                  | - COMPANY PROPRIETARY NOTE -<br>THIS DRAWING AND ITS DESIGNS ARE PROPERTY OF AVW EQUIPMENT CO. & | RELEASE<br>DATE                       | 1/14/2                               | 2021 | PART NUMBER: VA3352-17 - Dual Vacuum Arch [Rev001] REV# |  |  |
|                                                                                                  | IT IS NOT TO BE USED OR REPRODUCED WITHOUT THE PERMISSION FROM AVW CO.                           | DIMENSION ARE IN I<br>TO SURFACE TREA | INCHES & PROV                        |      | SIZE ST WEIGHT: SHEET 3 of 18                           |  |  |
|                                                                                                  | PATH:L:\Designs\Product Lines\Vacuum Arches\VA3352-17 - Dual Vacuum A                            |                                       |                                      |      | A EST WEIGHT: SHEET 3 of 18                             |  |  |