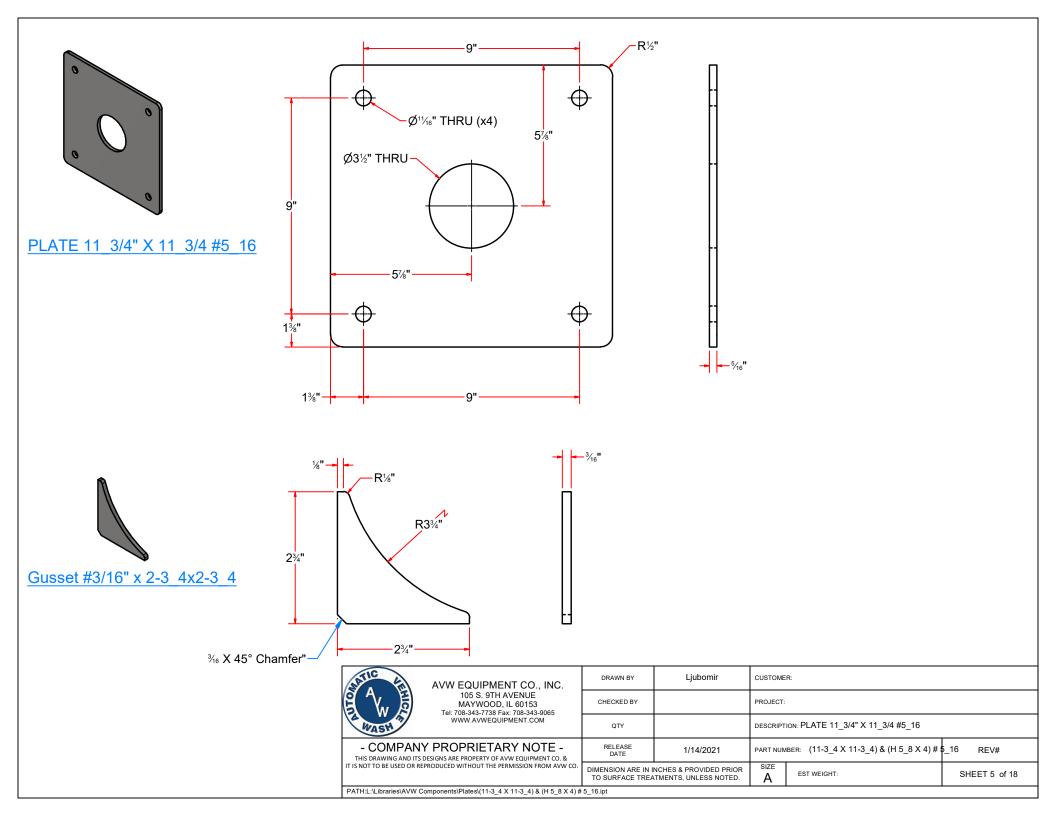

|                                                                                                  |                                                                                                  |                                       |                                      |      | Parts List                                              |  |  |
|--------------------------------------------------------------------------------------------------|--------------------------------------------------------------------------------------------------|---------------------------------------|--------------------------------------|------|---------------------------------------------------------|--|--|
|                                                                                                  |                                                                                                  | - F                                   | TEM                                  | QTY  | DESCRIPTION                                             |  |  |
|                                                                                                  |                                                                                                  |                                       | 1                                    | 1    | Dual Vacuum Arch Leg 84" H                              |  |  |
|                                                                                                  |                                                                                                  |                                       | 2                                    | 2    | Sheet Metal #14Ga x 3 3/8" x 5 3/4"                     |  |  |
|                                                                                                  |                                                                                                  |                                       | 3                                    | 5    | 1/4" - 20 x 0.5" UNC Hex Screw                          |  |  |
| 8                                                                                                | (10)                                                                                             | )                                     | 5                                    | 6    | Round U-Bolt 1/2" D x 3" W x 4 1/2" LG                  |  |  |
|                                                                                                  |                                                                                                  |                                       | 6                                    | 12   | 1/2" Flat Washer                                        |  |  |
|                                                                                                  |                                                                                                  |                                       | 7                                    | 12   | Hex Nut - 1/2-13                                        |  |  |
|                                                                                                  |                                                                                                  |                                       | 8                                    | 2    | Pipe 2 1/2" SCH10 x 160" LG                             |  |  |
|                                                                                                  |                                                                                                  |                                       | 9                                    | 2    | Hose Adapter w/ 2" Half Coupling                        |  |  |
|                                                                                                  |                                                                                                  |                                       | 10                                   | 2    | Pipe Reducer -> 2-1/2" to 2" Pipe                       |  |  |
|                                                                                                  |                                                                                                  |                                       | 11                                   | 1    | R-VA3352W17 - Dual Claw Holder                          |  |  |
|                                                                                                  |                                                                                                  |                                       | 12                                   | 2    | Stainless Steel Vacuum Holster                          |  |  |
|                                                                                                  |                                                                                                  |                                       | 13                                   | 1    | DUAL VACUUM ARCH SLEEVE                                 |  |  |
| 9<br>9<br>0<br>0<br>0<br>0<br>0<br>0<br>0<br>0<br>0<br>0<br>0<br>0<br>0<br>0<br>0<br>0<br>0<br>0 |                                                                                                  |                                       |                                      |      | DETAIL A 5                                              |  |  |
|                                                                                                  | AVW EQUIPMENT CO., INC.<br>105 S. 9TH AVENUE                                                     | DRAWN BY                              | Ljubo                                |      | CUSTOMER:                                               |  |  |
|                                                                                                  | MAYWOOD, IL 60153<br>Tel: 708-343-7738 Fax: 708-343-9065<br>WWW.AVWEQUIPMENT.COM                 | CHECKED BY                            |                                      |      | PROJECT:                                                |  |  |
|                                                                                                  | WWW.AVWEQUIPMENT.COM                                                                             | QTY                                   | DESCRIPTION: VA3352-17 - Dual Vacuum |      | DESCRIPTION: VA3352-17 - Dual Vacuum Arch               |  |  |
|                                                                                                  | - COMPANY PROPRIETARY NOTE -<br>THIS DRAWING AND ITS DESIGNS ARE PROPERTY OF AVW EQUIPMENT CO. & | RELEASE<br>DATE                       | 1/14/2                               | 2021 | PART NUMBER: VA3352-17 - Dual Vacuum Arch [Rev001] REV# |  |  |
|                                                                                                  | IT IS NOT TO BE USED OR REPRODUCED WITHOUT THE PERMISSION FROM AVW CO.                           | DIMENSION ARE IN I<br>TO SURFACE TREA | INCHES & PROV                        |      | SIZE ST WEIGHT: SHEET 3 of 18                           |  |  |
|                                                                                                  | PATH:L:\Designs\Product Lines\Vacuum Arches\VA3352-17 - Dual Vacuum A                            |                                       |                                      |      | A EST WEIGHT: SHEET 3 of 18                             |  |  |