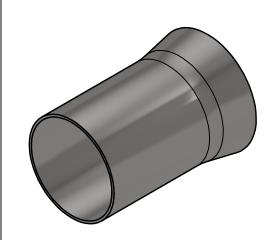

Pipe Reducer -> 2-1/2" to 2" Pipe

| A WASH IS                                                                         | AVW EQUIPMENT CO., INC.<br>105 S. 9TH AVENUE<br>MAYWOOD, IL 60153<br>Tel: 708-343-7738 Fax: 708-343-9065<br>WWW.AVWEQUIPMENT.COM | DRAWN BY                                                                         | Ljubomir  | CUSTOMER:                                          |             |                |
|-----------------------------------------------------------------------------------|----------------------------------------------------------------------------------------------------------------------------------|----------------------------------------------------------------------------------|-----------|----------------------------------------------------|-------------|----------------|
|                                                                                   |                                                                                                                                  | CHECKED BY                                                                       |           | PROJECT:                                           |             |                |
|                                                                                   |                                                                                                                                  | QTY                                                                              |           | DESCRIPTION: Tubing 2 1/2" OD x .063" Wall x 4" LG |             |                |
|                                                                                   | Y PROPRIETARY NOTE -<br>DESIGNS ARE PROPERTY OF AVW EQUIPMENT CO. &                                                              | RELEASE<br>DATE                                                                  | 1/14/2021 | PART NUMBER: 2-1_2 Pipe Hose Reducer REV#          |             | REV#           |
| IT IS NOT TO BE USED OR RE                                                        | RODUCED WITHOUT THE PERMISSION FROM AVW CO.                                                                                      | DIMENSION ARE IN INCHES & PROVIDED PRIOR<br>TO SURFACE TREATMENTS, UNLESS NOTED. |           | SIZE<br>A                                          | EST WEIGHT: | SHEET 11 of 18 |
| PATH:L:\Libraries\AVW Components\Vacuum Pipe Reducers\2-1_2 Pipe Hose Reducer.ipt |                                                                                                                                  |                                                                                  |           |                                                    |             | •              |