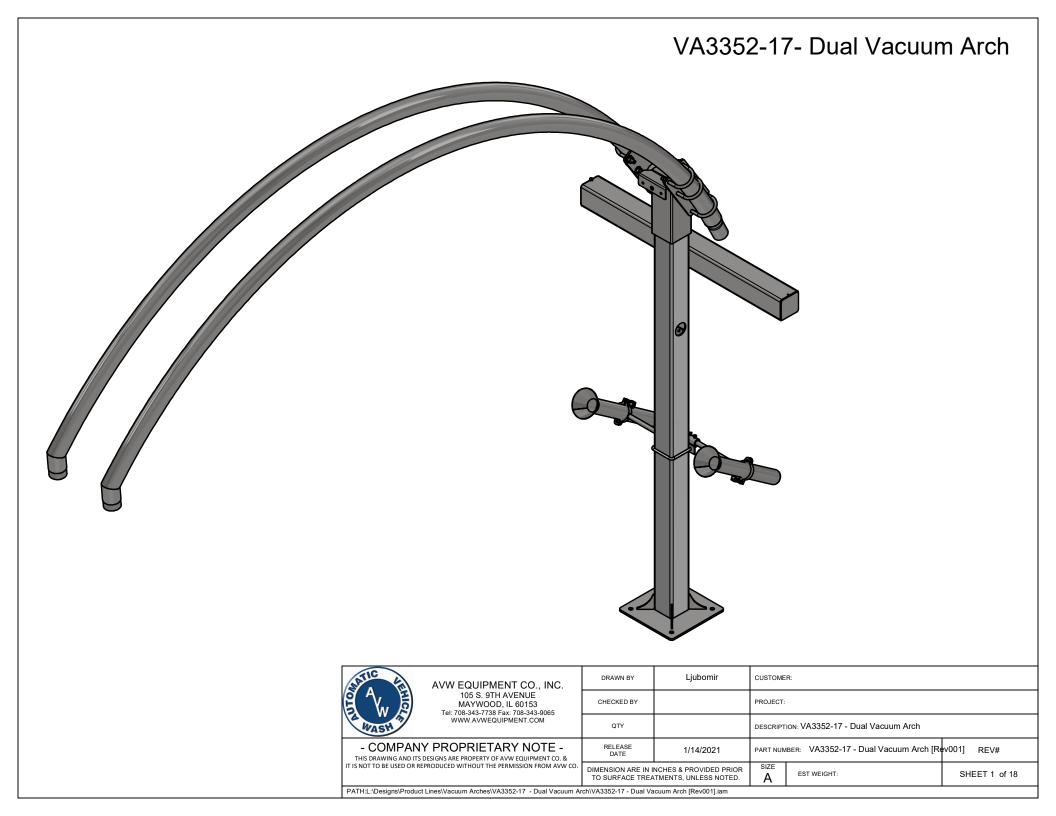

|                                                                                                  |                                                                                                  |                                       |                                      |      | Parts List                                              |  |  |
|--------------------------------------------------------------------------------------------------|--------------------------------------------------------------------------------------------------|---------------------------------------|--------------------------------------|------|---------------------------------------------------------|--|--|
|                                                                                                  |                                                                                                  | - F                                   | TEM                                  | QTY  | DESCRIPTION                                             |  |  |
|                                                                                                  |                                                                                                  |                                       | 1                                    | 1    | Dual Vacuum Arch Leg 84" H                              |  |  |
|                                                                                                  |                                                                                                  |                                       | 2                                    | 2    | Sheet Metal #14Ga x 3 3/8" x 5 3/4"                     |  |  |
|                                                                                                  |                                                                                                  |                                       | 3                                    | 5    | 1/4" - 20 x 0.5" UNC Hex Screw                          |  |  |
| 8                                                                                                | (10)                                                                                             | )                                     | 5                                    | 6    | Round U-Bolt 1/2" D x 3" W x 4 1/2" LG                  |  |  |
|                                                                                                  |                                                                                                  |                                       | 6                                    | 12   | 1/2" Flat Washer                                        |  |  |
|                                                                                                  |                                                                                                  |                                       | 7                                    | 12   | Hex Nut - 1/2-13                                        |  |  |
|                                                                                                  |                                                                                                  |                                       | 8                                    | 2    | Pipe 2 1/2" SCH10 x 160" LG                             |  |  |
|                                                                                                  |                                                                                                  |                                       | 9                                    | 2    | Hose Adapter w/ 2" Half Coupling                        |  |  |
|                                                                                                  |                                                                                                  |                                       | 10                                   | 2    | Pipe Reducer -> 2-1/2" to 2" Pipe                       |  |  |
|                                                                                                  |                                                                                                  |                                       | 11                                   | 1    | R-VA3352W17 - Dual Claw Holder                          |  |  |
|                                                                                                  |                                                                                                  |                                       | 12                                   | 2    | Stainless Steel Vacuum Holster                          |  |  |
|                                                                                                  |                                                                                                  |                                       | 13                                   | 1    | DUAL VACUUM ARCH SLEEVE                                 |  |  |
| 9<br>9<br>0<br>0<br>0<br>0<br>0<br>0<br>0<br>0<br>0<br>0<br>0<br>0<br>0<br>0<br>0<br>0<br>0<br>0 |                                                                                                  |                                       |                                      |      | DETAIL A 5                                              |  |  |
|                                                                                                  | AVW EQUIPMENT CO., INC.<br>105 S. 9TH AVENUE                                                     | DRAWN BY                              | Ljubo                                |      | CUSTOMER:                                               |  |  |
|                                                                                                  | MAYWOOD, IL 60153<br>Tel: 708-343-7738 Fax: 708-343-9065<br>WWW.AVWEQUIPMENT.COM                 | CHECKED BY                            |                                      |      | PROJECT:                                                |  |  |
|                                                                                                  | WWW.AVWEQUIPMENT.COM                                                                             | QTY                                   | DESCRIPTION: VA3352-17 - Dual Vacuum |      | DESCRIPTION: VA3352-17 - Dual Vacuum Arch               |  |  |
|                                                                                                  | - COMPANY PROPRIETARY NOTE -<br>THIS DRAWING AND ITS DESIGNS ARE PROPERTY OF AVW EQUIPMENT CO. & | RELEASE<br>DATE                       | 1/14/2                               | 2021 | PART NUMBER: VA3352-17 - Dual Vacuum Arch [Rev001] REV# |  |  |
|                                                                                                  | IT IS NOT TO BE USED OR REPRODUCED WITHOUT THE PERMISSION FROM AVW CO.                           | DIMENSION ARE IN I<br>TO SURFACE TREA | INCHES & PROV                        |      | SIZE ST WEIGHT: SHEET 3 of 18                           |  |  |
|                                                                                                  | PATH:L:\Designs\Product Lines\Vacuum Arches\VA3352-17 - Dual Vacuum A                            |                                       |                                      |      | A EST WEIGHT: SHEET 3 of 18                             |  |  |