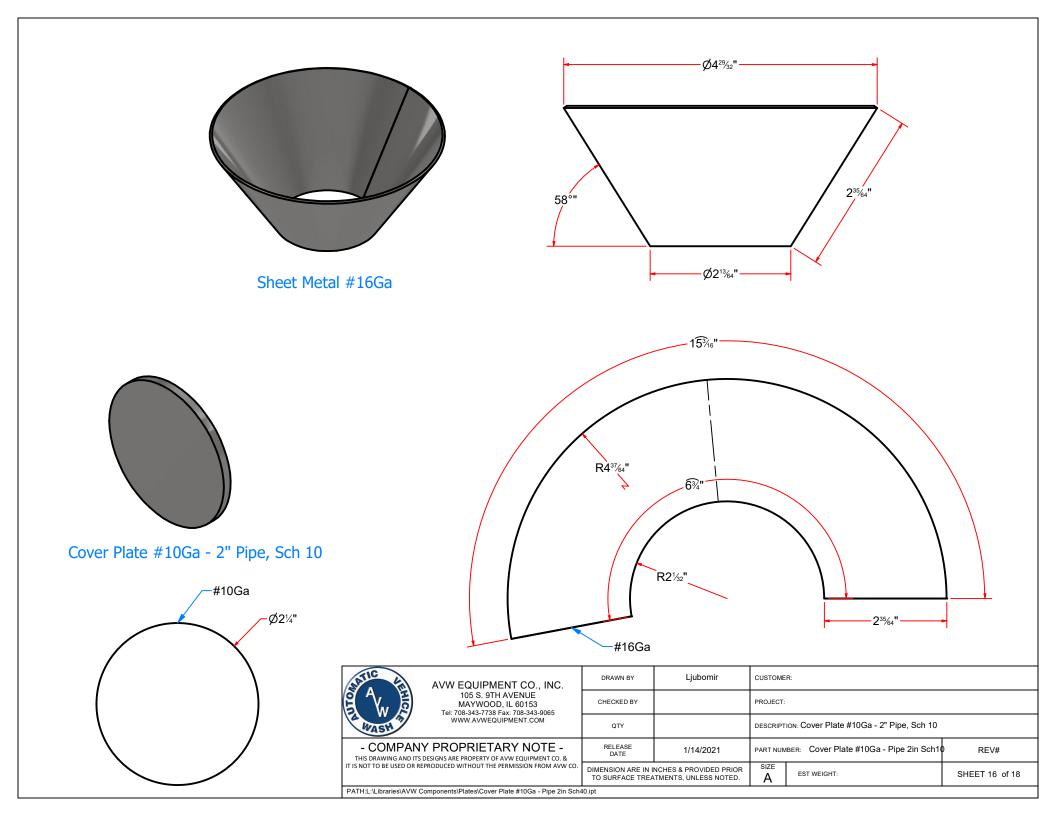

PATH:L:\Libraries\Productivity\Vacuum Arches\Claw Holders\VA3352W17\_VA3352W16 - Claw Holster\Parts\VA3352W17-001.iam

| Parts List |     |                                     |  |  |
|------------|-----|-------------------------------------|--|--|
| ITEM       | QTY | DESCRIPTION                         |  |  |
| 1          | 1   | 2" Pipe, Schedule 10, LG 16"        |  |  |
| 2          | 1   | Cover Plate #10Ga - 2" Pipe, Sch 10 |  |  |
| 3          | 1   | Sheet Metal #16Ga                   |  |  |