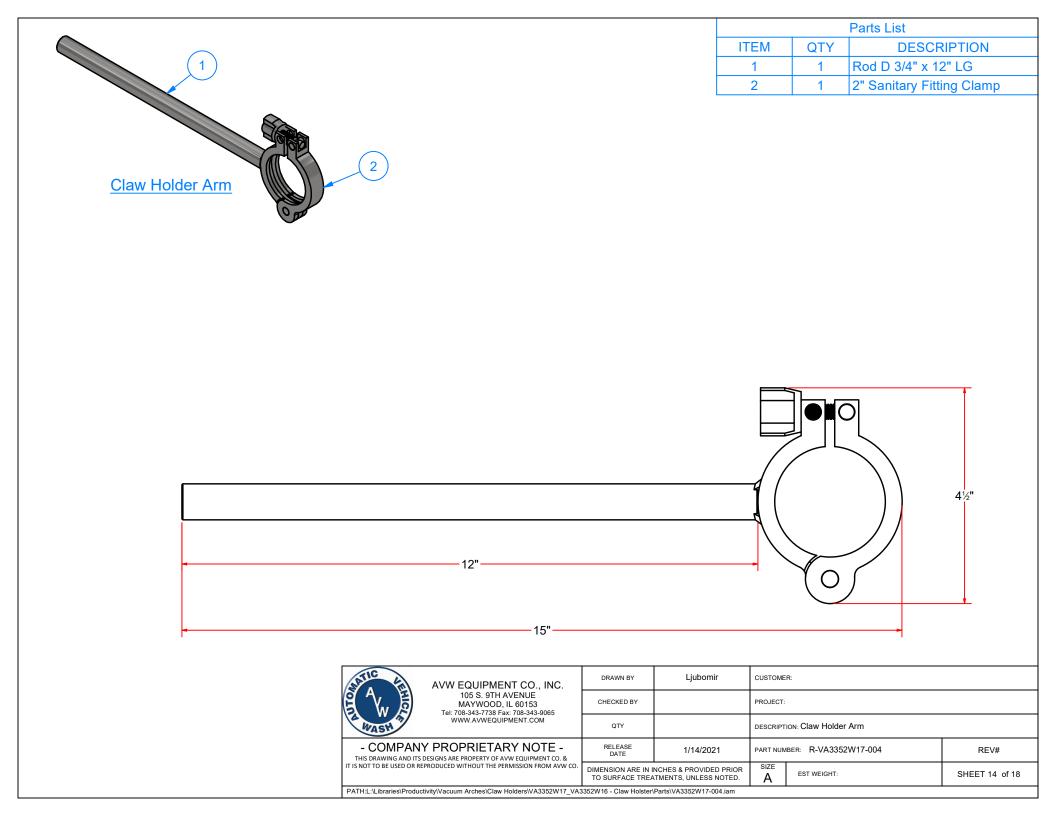

|                   | Parts List |   |                                               |  |  |  |
|-------------------|------------|---|-----------------------------------------------|--|--|--|
| ITEM QTY DESCRIPT |            |   | DESCRIPTION                                   |  |  |  |
|                   | 1          | 1 | VA3352W17-001 - Dual Claw Holder U Bolt Plate |  |  |  |
|                   | 2          | 2 | Claw Holder Arm                               |  |  |  |
|                   | 3          | 1 | Square U Bolt D 3/8" x 4" x 5" LG             |  |  |  |
|                   | 4          | 2 | 3/8" Flat Washer                              |  |  |  |
|                   | 5          | 2 | 3/8"-16 18-8ss Heavy Hex Nut                  |  |  |  |