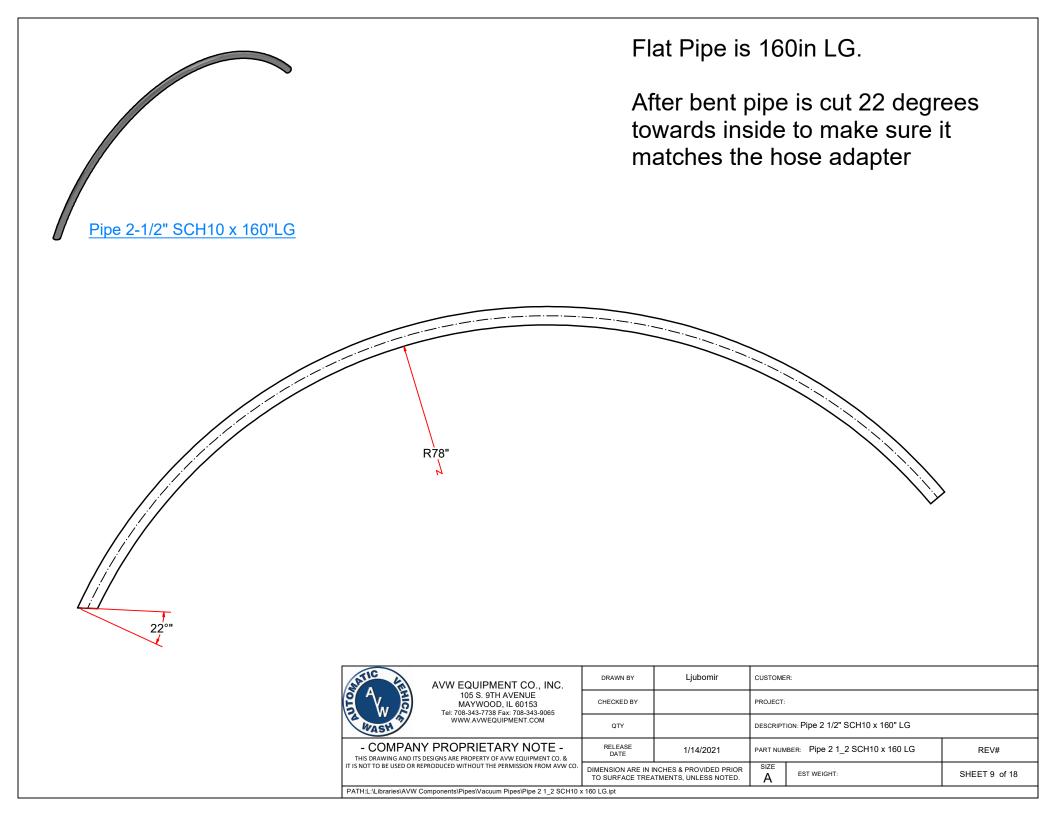

|                                                                                                  |                                                                                                  |                                       |                                      |      | Parts List                                              |  |  |
|--------------------------------------------------------------------------------------------------|--------------------------------------------------------------------------------------------------|---------------------------------------|--------------------------------------|------|---------------------------------------------------------|--|--|
|                                                                                                  |                                                                                                  | - F                                   | TEM                                  | QTY  | DESCRIPTION                                             |  |  |
|                                                                                                  |                                                                                                  |                                       | 1                                    | 1    | Dual Vacuum Arch Leg 84" H                              |  |  |
|                                                                                                  |                                                                                                  |                                       | 2                                    | 2    | Sheet Metal #14Ga x 3 3/8" x 5 3/4"                     |  |  |
|                                                                                                  |                                                                                                  |                                       | 3                                    | 5    | 1/4" - 20 x 0.5" UNC Hex Screw                          |  |  |
| 8                                                                                                | (10)                                                                                             | )                                     | 5                                    | 6    | Round U-Bolt 1/2" D x 3" W x 4 1/2" LG                  |  |  |
|                                                                                                  |                                                                                                  |                                       | 6                                    | 12   | 1/2" Flat Washer                                        |  |  |
|                                                                                                  |                                                                                                  |                                       | 7                                    | 12   | Hex Nut - 1/2-13                                        |  |  |
|                                                                                                  |                                                                                                  |                                       | 8                                    | 2    | Pipe 2 1/2" SCH10 x 160" LG                             |  |  |
|                                                                                                  |                                                                                                  |                                       | 9                                    | 2    | Hose Adapter w/ 2" Half Coupling                        |  |  |
|                                                                                                  |                                                                                                  |                                       | 10                                   | 2    | Pipe Reducer -> 2-1/2" to 2" Pipe                       |  |  |
|                                                                                                  |                                                                                                  |                                       | 11                                   | 1    | R-VA3352W17 - Dual Claw Holder                          |  |  |
|                                                                                                  |                                                                                                  |                                       | 12                                   | 2    | Stainless Steel Vacuum Holster                          |  |  |
|                                                                                                  |                                                                                                  |                                       | 13                                   | 1    | DUAL VACUUM ARCH SLEEVE                                 |  |  |
| 9<br>9<br>0<br>0<br>0<br>0<br>0<br>0<br>0<br>0<br>0<br>0<br>0<br>0<br>0<br>0<br>0<br>0<br>0<br>0 |                                                                                                  |                                       |                                      |      | DETAIL A 5                                              |  |  |
|                                                                                                  | AVW EQUIPMENT CO., INC.<br>105 S. 9TH AVENUE                                                     | DRAWN BY                              | Ljubo                                |      | CUSTOMER:                                               |  |  |
|                                                                                                  | MAYWOOD, IL 60153<br>Tel: 708-343-7738 Fax: 708-343-9065<br>WWW.AVWEQUIPMENT.COM                 | CHECKED BY                            |                                      |      | PROJECT:                                                |  |  |
|                                                                                                  | WWW.AVWEQUIPMENT.COM                                                                             | QTY                                   | DESCRIPTION: VA3352-17 - Dual Vacuum |      | DESCRIPTION: VA3352-17 - Dual Vacuum Arch               |  |  |
|                                                                                                  | - COMPANY PROPRIETARY NOTE -<br>THIS DRAWING AND ITS DESIGNS ARE PROPERTY OF AVW EQUIPMENT CO. & | RELEASE<br>DATE                       | 1/14/2                               | 2021 | PART NUMBER: VA3352-17 - Dual Vacuum Arch [Rev001] REV# |  |  |
|                                                                                                  | IT IS NOT TO BE USED OR REPRODUCED WITHOUT THE PERMISSION FROM AVW CO.                           | DIMENSION ARE IN I<br>TO SURFACE TREA | INCHES & PROV                        |      | SIZE ST WEIGHT: SHEET 3 of 18                           |  |  |
|                                                                                                  | PATH:L:\Designs\Product Lines\Vacuum Arches\VA3352-17 - Dual Vacuum A                            |                                       |                                      |      | A EST WEIGHT: SHEET 3 of 18                             |  |  |