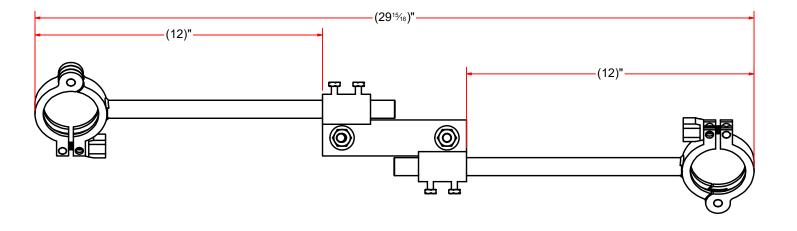

|                   | Parts List |   |                                               |  |  |  |
|-------------------|------------|---|-----------------------------------------------|--|--|--|
| ITEM QTY DESCRIPT |            |   | DESCRIPTION                                   |  |  |  |
|                   | 1          | 1 | VA3352W17-001 - Dual Claw Holder U Bolt Plate |  |  |  |
|                   | 2          | 2 | Claw Holder Arm                               |  |  |  |
|                   | 3          | 1 | Square U Bolt D 3/8" x 4" x 5" LG             |  |  |  |
|                   | 4          | 2 | 3/8" Flat Washer                              |  |  |  |
|                   | 5          | 2 | 3/8"-16 18-8ss Heavy Hex Nut                  |  |  |  |

Dual Claw Holder

| 105 S. 9TH AVENU<br>MAYWOOD, IL 601:<br>Tel: 708-343-7738 Fax: 708-3                                                      | AVW EQUIPMENT CO., INC.<br>105 S. 9TH AVENUE<br>MAYWOOD, IL 60153<br>Tei: 708-343-7738 Fax: 708-343-9065             | DRAWN BY                                                                         | Ljubomir  | CUSTOMER:                                        |             |                |
|---------------------------------------------------------------------------------------------------------------------------|----------------------------------------------------------------------------------------------------------------------|----------------------------------------------------------------------------------|-----------|--------------------------------------------------|-------------|----------------|
|                                                                                                                           |                                                                                                                      | CHECKED BY                                                                       |           | PROJECT:                                         |             |                |
|                                                                                                                           | WWW.AVWEQUIPMENT.COM                                                                                                 | QTY                                                                              |           | DESCRIPTION: R-VA3352W17 - Dual Claw Holder      |             |                |
| THIS DRAWING AND ITS D                                                                                                    | Y PROPRIETARY NOTE -<br>DESIGNS ARE PROPERTY OF AVW EQUIPMENT CO. &<br>EPRODUCED WITHOUT THE PERMISSION FROM AVW CO. | RELEASE<br>DATE                                                                  | 1/14/2021 | PART NUMBER: R-VA3352W17 - Dual Claw Holder REV# |             | REV#           |
|                                                                                                                           |                                                                                                                      | DIMENSION ARE IN INCHES & PROVIDED PRIOR<br>TO SURFACE TREATMENTS, UNLESS NOTED. |           | SIZE<br>A                                        | EST WEIGHT: | SHEET 12 of 18 |
| PATH:L:Libraries\Productivity\Vacuum Arches\Claw Holders\VA3352W17_VA3352W16 - Claw Holster\VA3352W17 - Dual Claw Holder. |                                                                                                                      |                                                                                  |           |                                                  | •           | •              |