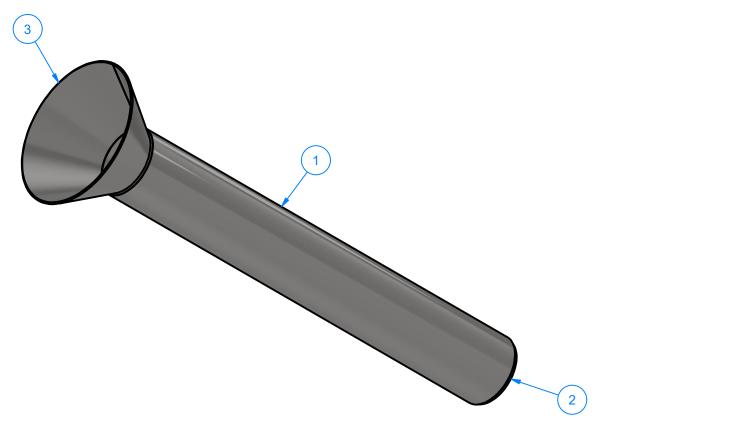

Stainless Steel Vacuum Holster

| 105<br>MAY<br>Tel: 708-34 | AVW EQUIPMENT CO., INC.<br>105 S. 9TH AVENUE<br>MAYWOOD, IL 60153<br>Tel: 708-343-7738 Fax: 708-343-9085 | DRAWN BY                                                                         | Ljubomir  | CUSTOMER:                                   |             |                |
|---------------------------|----------------------------------------------------------------------------------------------------------|----------------------------------------------------------------------------------|-----------|---------------------------------------------|-------------|----------------|
|                           |                                                                                                          | CHECKED BY                                                                       |           | PROJECT:                                    |             |                |
|                           | WWW.AVWEQUIPMENT.COM                                                                                     | QTY                                                                              |           | DESCRIPTION: Stainless Steel Vacuum Holster |             |                |
|                           | Y PROPRIETARY NOTE -<br>DESIGNS ARE PROPERTY OF AVW EQUIPMENT CO. &                                      | RELEASE<br>DATE                                                                  | 1/14/2021 | PART NUMBER: Vacuum Holster #1 REV#         |             |                |
| IT IS NOT TO BE USED OR R | EPRODUCED WITHOUT THE PERMISSION FROM AVW CO.                                                            | DIMENSION ARE IN INCHES & PROVIDED PRIOR<br>TO SURFACE TREATMENTS, UNLESS NOTED. |           | SIZE<br>A                                   | EST WEIGHT: | SHEET 15 of 18 |
| PATH:L:\Designs\Product   | t Lines/Vacuum Arches/Vacuum/SS Vacuum Holster/S                                                         | S Vacuum Holster.iam                                                             |           |                                             |             |                |