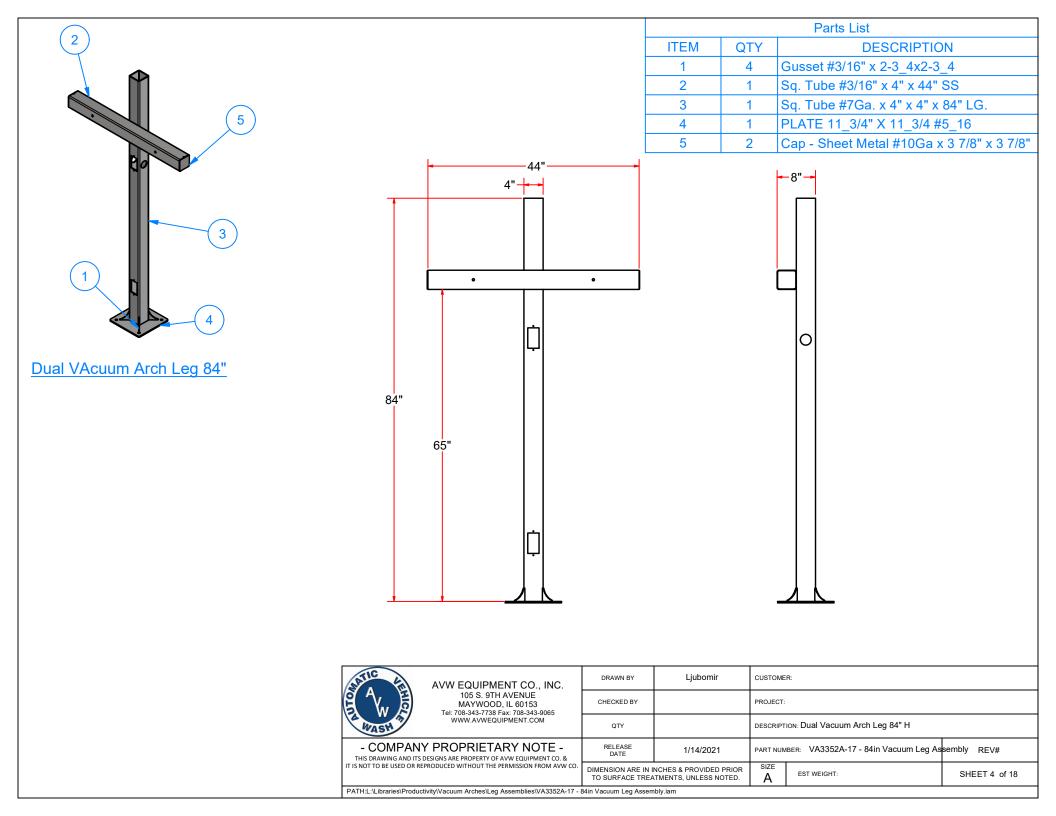

|                                                                                                  |                                                                                                  |                                       |                                      |      | Parts List                                              |  |  |
|--------------------------------------------------------------------------------------------------|--------------------------------------------------------------------------------------------------|---------------------------------------|--------------------------------------|------|---------------------------------------------------------|--|--|
|                                                                                                  |                                                                                                  | - F                                   | TEM                                  | QTY  | DESCRIPTION                                             |  |  |
|                                                                                                  |                                                                                                  |                                       | 1                                    | 1    | Dual Vacuum Arch Leg 84" H                              |  |  |
|                                                                                                  |                                                                                                  |                                       | 2                                    | 2    | Sheet Metal #14Ga x 3 3/8" x 5 3/4"                     |  |  |
|                                                                                                  |                                                                                                  |                                       | 3                                    | 5    | 1/4" - 20 x 0.5" UNC Hex Screw                          |  |  |
| 8                                                                                                | (10)                                                                                             | )                                     | 5                                    | 6    | Round U-Bolt 1/2" D x 3" W x 4 1/2" LG                  |  |  |
|                                                                                                  |                                                                                                  |                                       | 6                                    | 12   | 1/2" Flat Washer                                        |  |  |
|                                                                                                  |                                                                                                  |                                       | 7                                    | 12   | Hex Nut - 1/2-13                                        |  |  |
|                                                                                                  |                                                                                                  |                                       | 8                                    | 2    | Pipe 2 1/2" SCH10 x 160" LG                             |  |  |
|                                                                                                  |                                                                                                  |                                       | 9                                    | 2    | Hose Adapter w/ 2" Half Coupling                        |  |  |
|                                                                                                  |                                                                                                  |                                       | 10                                   | 2    | Pipe Reducer -> 2-1/2" to 2" Pipe                       |  |  |
|                                                                                                  |                                                                                                  |                                       | 11                                   | 1    | R-VA3352W17 - Dual Claw Holder                          |  |  |
|                                                                                                  |                                                                                                  |                                       | 12                                   | 2    | Stainless Steel Vacuum Holster                          |  |  |
|                                                                                                  |                                                                                                  |                                       | 13                                   | 1    | DUAL VACUUM ARCH SLEEVE                                 |  |  |
| 9<br>9<br>0<br>0<br>0<br>0<br>0<br>0<br>0<br>0<br>0<br>0<br>0<br>0<br>0<br>0<br>0<br>0<br>0<br>0 |                                                                                                  |                                       |                                      |      | DETAIL A 5                                              |  |  |
|                                                                                                  | AVW EQUIPMENT CO., INC.<br>105 S. 9TH AVENUE                                                     | DRAWN BY                              | Ljubo                                |      | CUSTOMER:                                               |  |  |
|                                                                                                  | MAYWOOD, IL 60153<br>Tel: 708-343-7738 Fax: 708-343-9065<br>WWW.AVWEQUIPMENT.COM                 | CHECKED BY                            |                                      |      | PROJECT:                                                |  |  |
|                                                                                                  | WWW.AVWEQUIPMENT.COM                                                                             | QTY                                   | DESCRIPTION: VA3352-17 - Dual Vacuum |      | DESCRIPTION: VA3352-17 - Dual Vacuum Arch               |  |  |
|                                                                                                  | - COMPANY PROPRIETARY NOTE -<br>THIS DRAWING AND ITS DESIGNS ARE PROPERTY OF AVW EQUIPMENT CO. & | RELEASE<br>DATE                       | 1/14/2                               | 2021 | PART NUMBER: VA3352-17 - Dual Vacuum Arch [Rev001] REV# |  |  |
|                                                                                                  | IT IS NOT TO BE USED OR REPRODUCED WITHOUT THE PERMISSION FROM AVW CO.                           | DIMENSION ARE IN I<br>TO SURFACE TREA | INCHES & PROV                        |      | SIZE ST WEIGHT: SHEET 3 of 18                           |  |  |
|                                                                                                  | PATH:L:\Designs\Product Lines\Vacuum Arches\VA3352-17 - Dual Vacuum A                            |                                       |                                      |      | A EST WEIGHT: SHEET 3 of 18                             |  |  |