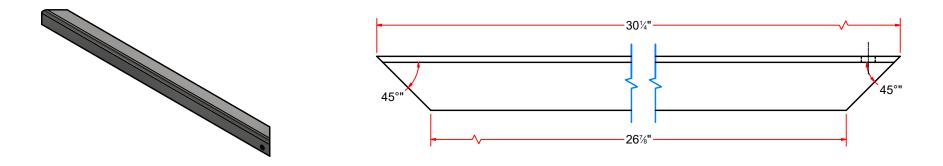

### TRFAE3352 - Sheet Metal #12Gax 3x30 1/4"LG 301/4" 45°" 26%" 26%" 45°" 45°" UP 90°(SEE NOTE)" 1½" 301/4" ·Ø<sup>7</sup>⁄₁6" THRU. **FLAT PATTERN** DRAWN BY Jibin CUSTOMER: AVW EQUIPMENT CO. AVW EQUIPMENT CO., INC. 105 S. 9TH AVENUE CHECKED BY PROJECT: VA2567-MAT-R Floor Mat Rack Round Support MAYWOOD, IL 60153 Tel: 708-343-7738 Fax: 708-343-9065 WWW.AVWEQUIPMENT.COM QTY DESCRIPTION: Sheet Metal #12Gax 3x30 1/4"LG - COMPANY PROPRIETARY NOTE -RELEASE PART NUMBER: TRFAE3352 9/17/2021 REV# DATE THIS DRAWING AND ITS DESIGNS ARE PROPERTY OF AVW EQUIPMENT CO. & IT IS NOT TO BE USED OR REPRODUCED WITHOUT THE PERMISSION FROM AVW CO. DIMENSION ARE IN INCHES & PROVIDED PRIOR EST WEIGHT: SHEET 6 of 12 TO SURFACE TREATMENTS, UNLESS NOTED. PATH:L:\Designs\Product Lines\Floor Mat Rack\TRF3352- Floor Mat Rack-Arch\Parts\MCWRTCFMR001A.ipt