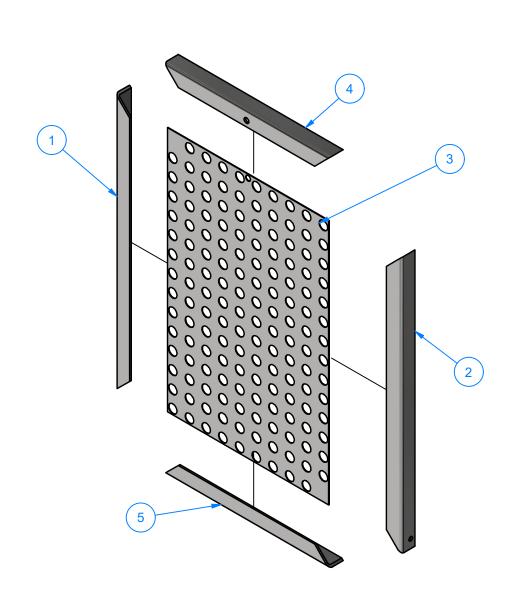

PATH:L:\Designs\Product Lines\Floor Mat Rack\VA5129-MAT\VA5129-MAT\_Floor Mat Rack\_Round Support.iam

|      | Parts List     |     |                                   |  |  |  |
|------|----------------|-----|-----------------------------------|--|--|--|
| ITEM | PART<br>NUMBER | QTY | DESCRIPTION                       |  |  |  |
| 1    | TRFAA3352      | 1   | Sheet Metal #12Gax 3x30 1/4"LG    |  |  |  |
| 2    | TRFAE3352      | 1   | Sheet Metal #12Gax 3x30 1/4"LG    |  |  |  |
| 3    | TRFAB3352      | 1   | Perforated sheet #16Gax 29"x19"LG |  |  |  |
| 4    | 4 TRFAD3352 1  |     | Sheet Metal #12Gax 3x20"LG        |  |  |  |
| 5    | TRFAC3352      | 1   | Sheet Metal #12Gax 3x20"LG        |  |  |  |