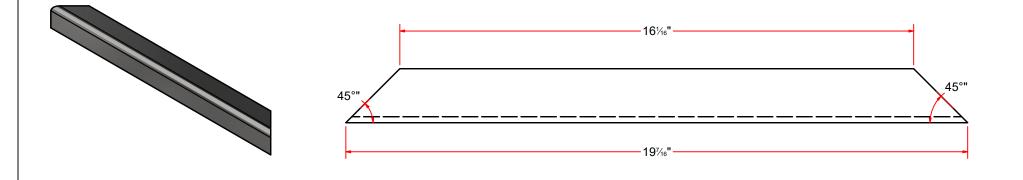

### TRFAA3352 - Sheet Metal #12Gax 3x30 1/4"LG

PATH:L:\Designs\Product Lines\Floor Mat Rack\TRF3352- Floor Mat Rack-Arch\Parts\MCWRTCFMR001.ipt