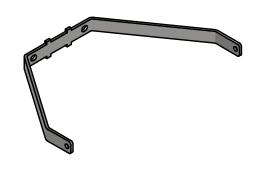

## VA5129B-MAT - Lower Bracket Weld Assembly

VA5129BA-MAT - lower bracket for round support

REV# SHEET 11 of 12

| OLIVE A STATE OF THE PARTY OF T | AVW EQUIPMENT CO., INC.<br>105 S. 9TH AVENUE<br>MAYWOOD, IL 60153<br>Tel: 708-343-7738 Fax: 708-343-9065<br>WWW.AVWEQUIPMENT.COM | DRAWN BY                                 | Jibin     | CUSTOMER: AVW EQUIPMENT CO.                       |                                   |     |
|--------------------------------------------------------------------------------------------------------------------------------------------------------------------------------------------------------------------------------------------------------------------------------------------------------------------------------------------------------------------------------------------------------------------------------------------------------------------------------------------------------------------------------------------------------------------------------------------------------------------------------------------------------------------------------------------------------------------------------------------------------------------------------------------------------------------------------------------------------------------------------------------------------------------------------------------------------------------------------------------------------------------------------------------------------------------------------------------------------------------------------------------------------------------------------------------------------------------------------------------------------------------------------------------------------------------------------------------------------------------------------------------------------------------------------------------------------------------------------------------------------------------------------------------------------------------------------------------------------------------------------------------------------------------------------------------------------------------------------------------------------------------------------------------------------------------------------------------------------------------------------------------------------------------------------------------------------------------------------------------------------------------------------------------------------------------------------------------------------------------------------|----------------------------------------------------------------------------------------------------------------------------------|------------------------------------------|-----------|---------------------------------------------------|-----------------------------------|-----|
|                                                                                                                                                                                                                                                                                                                                                                                                                                                                                                                                                                                                                                                                                                                                                                                                                                                                                                                                                                                                                                                                                                                                                                                                                                                                                                                                                                                                                                                                                                                                                                                                                                                                                                                                                                                                                                                                                                                                                                                                                                                                                                                                |                                                                                                                                  | CHECKED BY                               |           | PROJECT: VA2567-MAT-R Floor Mat Rack_Round Suppor |                                   |     |
|                                                                                                                                                                                                                                                                                                                                                                                                                                                                                                                                                                                                                                                                                                                                                                                                                                                                                                                                                                                                                                                                                                                                                                                                                                                                                                                                                                                                                                                                                                                                                                                                                                                                                                                                                                                                                                                                                                                                                                                                                                                                                                                                |                                                                                                                                  | QTY                                      |           | DESCRIPT                                          | TION: Lower Bracket Weld Assembly |     |
| - COMPANY PROPRIETARY NOTE - THIS DRAWING AND ITS DESIGNS ARE PROPERTY OF AVW EQUIPMENT CO. & IT IS NOT TO BE USED OR REPRODUCED WITHOUT THE PERMISSION FROM AVW CO.                                                                                                                                                                                                                                                                                                                                                                                                                                                                                                                                                                                                                                                                                                                                                                                                                                                                                                                                                                                                                                                                                                                                                                                                                                                                                                                                                                                                                                                                                                                                                                                                                                                                                                                                                                                                                                                                                                                                                           |                                                                                                                                  | RELEASE<br>DATE                          | 9/17/2021 | PART NUMBER: VA5129B-MAT                          |                                   |     |
|                                                                                                                                                                                                                                                                                                                                                                                                                                                                                                                                                                                                                                                                                                                                                                                                                                                                                                                                                                                                                                                                                                                                                                                                                                                                                                                                                                                                                                                                                                                                                                                                                                                                                                                                                                                                                                                                                                                                                                                                                                                                                                                                |                                                                                                                                  | DIMENSION ARE IN INCHES & PROVIDED PRIOR |           | SIZE                                              | EST WEIGHT:                       | SHE |