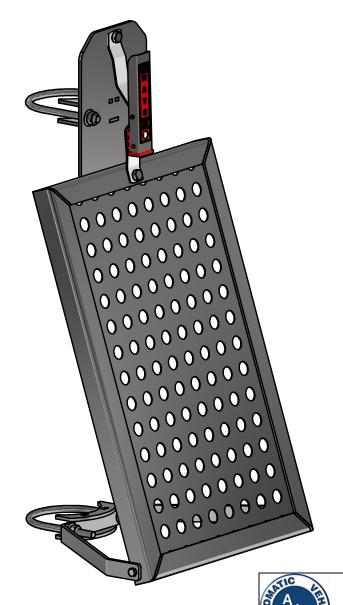

## VA5129-MAT - Floor Mat Holder Round Support

AVW EQUIPMENT CO., INC. 105 S. 9TH AVENUE MAYWOOD, IL 60153 Tel: 708-343-7738 Fax: 708-343-9065 WWW.AWEQUIPMENT.COM

- COMPANY PROPRIETARY NOTE -

THIS DRAWING AND ITS DESIGNS ARE PROPERTY OF AVW EQUIPMENT CO. & IT IS NOT TO BE USED OR REPRODUCED WITHOUT THE PERMISSION FROM AVW CO.

| DRAWN BY                                                                      | Jibin     | CUSTOME                                            | R: AVW EQUIPMENT CO. |               |  |  |
|-------------------------------------------------------------------------------|-----------|----------------------------------------------------|----------------------|---------------|--|--|
| CHECKED BY                                                                    |           | PROJECT: VA2567-MAT-R Floor Mat Rack_Round Support |                      |               |  |  |
| QTY                                                                           |           | DESCRIPTION: Floor Mat Holder_Round Support        |                      |               |  |  |
| RELEASE<br>DATE                                                               | 9/17/2021 | PART NUM                                           | IBER: VA5129-MAT     | REV#          |  |  |
| DIMENSION ARE IN INCHES & PROVIDED PRIOR TO SURFACE TREATMENTS, UNLESS NOTED. |           | SIZE                                               | EST WEIGHT:          | SHEET 1 of 12 |  |  |