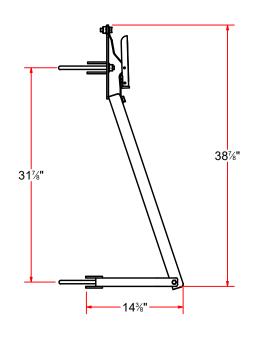

| DRAWN BY                                                                      | Jibin     | CUSTOME                                            | R: AVW EQUIPMENT CO. |               |  |  |
|-------------------------------------------------------------------------------|-----------|----------------------------------------------------|----------------------|---------------|--|--|
| CHECKED BY                                                                    |           | PROJECT: VA2567-MAT-R Floor Mat Rack_Round Support |                      |               |  |  |
| QTY                                                                           |           | DESCRIPTION: Floor Mat Holder_Round Support        |                      |               |  |  |
| RELEASE<br>DATE                                                               | 9/17/2021 | PART NUM                                           | IBER: VA5129-MAT     | REV#          |  |  |
| DIMENSION ARE IN INCHES & PROVIDED PRIOR TO SURFACE TREATMENTS, UNLESS NOTED. |           | SIZE                                               | EST WEIGHT:          | SHEET 1 of 12 |  |  |