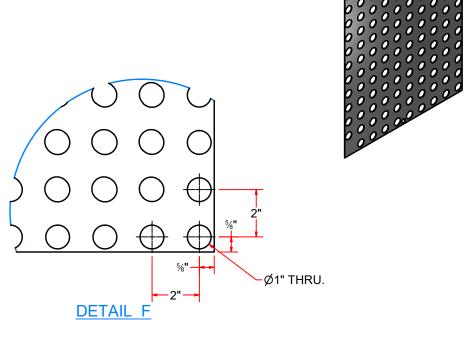

#### TRFAB3352 - Perforated sheet #16Gax 29"x19"LG

| MATIC 4                    | AVW EQUIPMENT CO., INC.                                                                               | DRAWN BY                                                                      | Jibin     | CUSTOMER: AVW EQUIPMENT CO.                    |                                                    |               |  |
|----------------------------|-------------------------------------------------------------------------------------------------------|-------------------------------------------------------------------------------|-----------|------------------------------------------------|----------------------------------------------------|---------------|--|
|                            | 105 S. 9TH AVENUE<br>MAYWOOD, IL 60153<br>Tel: 708-343-7738 Fax: 708-343-9065<br>WWW.AVWEQUIPMENT.COM | CHECKED BY                                                                    |           | PROJECT                                        | PROJECT: VA2567-MAT-R Floor Mat Rack_Round Support |               |  |
| WASH                       |                                                                                                       | QTY                                                                           |           | DESCRIPTION: Perforated sheet #16Gax 29"x19"LG |                                                    |               |  |
|                            | - COMPANY PROPRIETARY NOTE - THIS DRAWING AND ITS DESIGNS ARE PROPERTY OF AVW EQUIPMENT CO. &         |                                                                               | 9/17/2021 | PART NUMBER: TRFAB3352 REV#                    |                                                    | REV#          |  |
| IT IS NOT TO BE USED OR RE | EPRODUCED WITHOUT THE PERMISSION FROM AVW CO.                                                         | DIMENSION ARE IN INCHES & PROVIDED PRIOR TO SURFACE TREATMENTS, UNLESS NOTED. |           | SIZE<br>A                                      | EST WEIGHT:                                        | SHEET 5 of 12 |  |
| DATILI (Danima) Danima     | 1 :\Cl M-4 DU\TDC22C0                                                                                 | NDIMOMOTOFME                                                                  | 20 :-4    |                                                |                                                    |               |  |