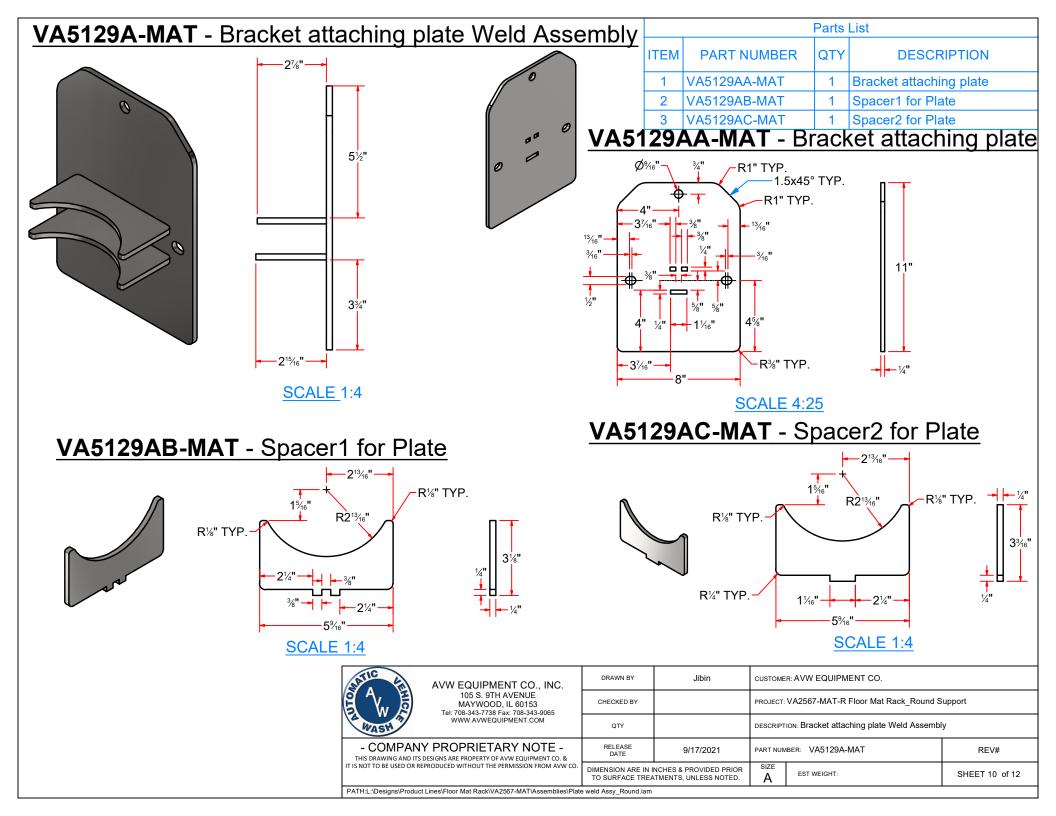

PATH:

|      |                  | arts List |                                       |
|------|------------------|-----------|---------------------------------------|
| ITEM | PART NUMBER      | QTY       | DESCRIPTION                           |
| 1    | VA5129A-MAT      | 1         | Bracket attaching plate Weld Assembly |
| 2    | VA5129B-MAT      | 1         | Lower Bracket Weld Assembly           |
| 3    | TRFA3352         | 1         | Floor Mat Rack Weld Assembly          |
| 4    | UB-R050x5625x725 | 2         | U-Bolt(Round): 1/2"-13x5 5/8"x7-1/4"  |
|      |                  |           | Assembly                              |
| 5    | TRFC3352         | 1         | Floor Mat Holding Bracket             |
| 6    | HN1213           | 2         | Hex Nut, 1/2-13, SS                   |
| 7    | HHCS1213125      | 2         | 1/2" - 13 x 1.25" UNC Hex Screw       |
| 8    | FW12             | 2         | 1/2" Flat Washer                      |
| 9    | HHCS3816100      | 2         | 3/8" - 16 x 1" UNC Hex Screw          |
| 10   | HN3816           | 2         | 3/8"-16 18-8ss Heavy Hex Nut          |
| 11   | FW38             | 2         | 3/8" Flat Washer                      |