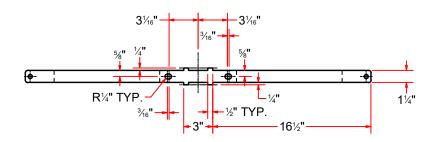

| DRAWN BY                                                                      | Jibin     | CUSTOMER: AVW EQUIPMENT CO.                        |               |               |  |  |
|-------------------------------------------------------------------------------|-----------|----------------------------------------------------|---------------|---------------|--|--|
| CHECKED BY                                                                    |           | PROJECT: VA2567-MAT-R Floor Mat Rack_Round Support |               |               |  |  |
| QTY                                                                           |           | DESCRIPTION: Floor Mat Rack Weld Assembly          |               |               |  |  |
| RELEASE<br>DATE                                                               | 9/17/2021 | PART NUM                                           | BER: TRFA3352 | REV#          |  |  |
| DIMENSION ARE IN INCHES & PROVIDED PRIOR TO SURFACE TREATMENTS, UNLESS NOTED. |           | SIZE<br><b>A</b>                                   | EST WEIGHT:   | SHEET 4 of 12 |  |  |

|                            | AVW EQUIPMENT CO., INC.                                          |                                     | 0.2                                             | Contained to the cont |                                           |               |  |
|----------------------------|------------------------------------------------------------------|-------------------------------------|-------------------------------------------------|------------------------------------------------------------------------------------------------------------------------------------------------------------------------------------------------------------------------------------------------------------------------------------------------------------------------------------------------------------------------------------------------------------------------------------------------------------------------------------------------------------------------------------------------------------------------------------------------------------------------------------------------------------------------------------------------------------------------------------------------------------------------------------------------------------------------------------------------------------------------------------------------------------------------------------------------------------------------------------------------------------------------------------------------------------------------------------------------------------------------------------------------------------------------------------------------------------------------------------------------------------------------------------------------------------------------------------------------------------------------------------------------------------------------------------------------------------------------------------------------------------------------------------------------------------------------------------------------------------------------------------------------------------------------------------------------------------------------------------------------------------------------------------------------------------------------------------------------------------------------------------------------------------------------------------------------------------------------------------------------------------------------------------------------------------------------------------------------------------------------------|-------------------------------------------|---------------|--|
|                            | Tel: 708-343-7738 Fax: 708-343-9065                              | VA2567-MAT-R Floor Mat Rack_Round S | Support                                         |                                                                                                                                                                                                                                                                                                                                                                                                                                                                                                                                                                                                                                                                                                                                                                                                                                                                                                                                                                                                                                                                                                                                                                                                                                                                                                                                                                                                                                                                                                                                                                                                                                                                                                                                                                                                                                                                                                                                                                                                                                                                                                                              |                                           |               |  |
| WASH                       |                                                                  | QTY                                 |                                                 | DESCRIPT                                                                                                                                                                                                                                                                                                                                                                                                                                                                                                                                                                                                                                                                                                                                                                                                                                                                                                                                                                                                                                                                                                                                                                                                                                                                                                                                                                                                                                                                                                                                                                                                                                                                                                                                                                                                                                                                                                                                                                                                                                                                                                                     | DESCRIPTION: Floor Mat Rack Weld Assembly |               |  |
|                            | Y PROPRIETARY NOTE - DESIGNS ARE PROPERTY OF AVW EQUIPMENT CO. & | RELEASE<br>DATE                     | 9/17/2021                                       | PART NUMBER: TRFA3352 REV#                                                                                                                                                                                                                                                                                                                                                                                                                                                                                                                                                                                                                                                                                                                                                                                                                                                                                                                                                                                                                                                                                                                                                                                                                                                                                                                                                                                                                                                                                                                                                                                                                                                                                                                                                                                                                                                                                                                                                                                                                                                                                                   |                                           | REV#          |  |
| IT IS NOT TO BE USED OR RE | OR REPRODUCED WITHOUT THE PERMISSION FROM AVW CO.                |                                     | NCHES & PROVIDED PRIOR<br>TMENTS, UNLESS NOTED. | SIZE<br>A                                                                                                                                                                                                                                                                                                                                                                                                                                                                                                                                                                                                                                                                                                                                                                                                                                                                                                                                                                                                                                                                                                                                                                                                                                                                                                                                                                                                                                                                                                                                                                                                                                                                                                                                                                                                                                                                                                                                                                                                                                                                                                                    | EST WEIGHT:                               | SHEET 4 of 12 |  |
| PATH:L:\Designs\Product    | Lines\Floor Mat Rack\TRF3352- Floor Mat Rack-Arch                | \Parts\Floor Mat Rack.ia            | am                                              |                                                                                                                                                                                                                                                                                                                                                                                                                                                                                                                                                                                                                                                                                                                                                                                                                                                                                                                                                                                                                                                                                                                                                                                                                                                                                                                                                                                                                                                                                                                                                                                                                                                                                                                                                                                                                                                                                                                                                                                                                                                                                                                              |                                           |               |  |