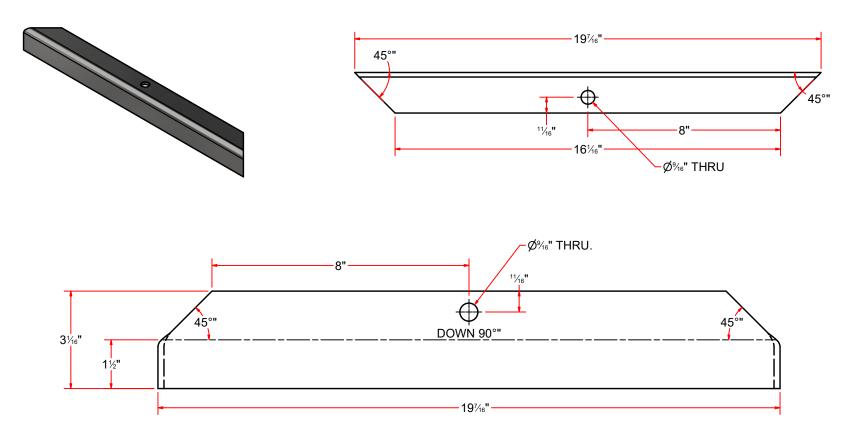

| DRAWN BY                                                                      | Jibin     | CUSTOMER: AVW EQUIPMENT CO.                        |               |               |  |  |
|-------------------------------------------------------------------------------|-----------|----------------------------------------------------|---------------|---------------|--|--|
| CHECKED BY                                                                    |           | PROJECT: VA2567-MAT-R Floor Mat Rack_Round Support |               |               |  |  |
| QTY                                                                           |           | DESCRIPTION: Floor Mat Rack Weld Assembly          |               |               |  |  |
| RELEASE<br>DATE                                                               | 9/17/2021 | PART NUM                                           | BER: TRFA3352 | REV#          |  |  |
| DIMENSION ARE IN INCHES & PROVIDED PRIOR TO SURFACE TREATMENTS, UNLESS NOTED. |           | SIZE<br><b>A</b>                                   | EST WEIGHT:   | SHEET 4 of 12 |  |  |

|                            | AVW EQUIPMENT CO., INC.                                          |                                     | 0.2                                             | Contained to the cont |                                           |               |  |
|----------------------------|------------------------------------------------------------------|-------------------------------------|-------------------------------------------------|------------------------------------------------------------------------------------------------------------------------------------------------------------------------------------------------------------------------------------------------------------------------------------------------------------------------------------------------------------------------------------------------------------------------------------------------------------------------------------------------------------------------------------------------------------------------------------------------------------------------------------------------------------------------------------------------------------------------------------------------------------------------------------------------------------------------------------------------------------------------------------------------------------------------------------------------------------------------------------------------------------------------------------------------------------------------------------------------------------------------------------------------------------------------------------------------------------------------------------------------------------------------------------------------------------------------------------------------------------------------------------------------------------------------------------------------------------------------------------------------------------------------------------------------------------------------------------------------------------------------------------------------------------------------------------------------------------------------------------------------------------------------------------------------------------------------------------------------------------------------------------------------------------------------------------------------------------------------------------------------------------------------------------------------------------------------------------------------------------------------------|-------------------------------------------|---------------|--|
|                            | Tel: 708-343-7738 Fax: 708-343-9065                              | VA2567-MAT-R Floor Mat Rack_Round S | Support                                         |                                                                                                                                                                                                                                                                                                                                                                                                                                                                                                                                                                                                                                                                                                                                                                                                                                                                                                                                                                                                                                                                                                                                                                                                                                                                                                                                                                                                                                                                                                                                                                                                                                                                                                                                                                                                                                                                                                                                                                                                                                                                                                                              |                                           |               |  |
| WASH                       |                                                                  | QTY                                 |                                                 | DESCRIPT                                                                                                                                                                                                                                                                                                                                                                                                                                                                                                                                                                                                                                                                                                                                                                                                                                                                                                                                                                                                                                                                                                                                                                                                                                                                                                                                                                                                                                                                                                                                                                                                                                                                                                                                                                                                                                                                                                                                                                                                                                                                                                                     | DESCRIPTION: Floor Mat Rack Weld Assembly |               |  |
|                            | Y PROPRIETARY NOTE - DESIGNS ARE PROPERTY OF AVW EQUIPMENT CO. & | RELEASE<br>DATE                     | 9/17/2021                                       | PART NUMBER: TRFA3352 REV#                                                                                                                                                                                                                                                                                                                                                                                                                                                                                                                                                                                                                                                                                                                                                                                                                                                                                                                                                                                                                                                                                                                                                                                                                                                                                                                                                                                                                                                                                                                                                                                                                                                                                                                                                                                                                                                                                                                                                                                                                                                                                                   |                                           | REV#          |  |
| IT IS NOT TO BE USED OR RE | OR REPRODUCED WITHOUT THE PERMISSION FROM AVW CO.                |                                     | NCHES & PROVIDED PRIOR<br>TMENTS, UNLESS NOTED. | SIZE<br>A                                                                                                                                                                                                                                                                                                                                                                                                                                                                                                                                                                                                                                                                                                                                                                                                                                                                                                                                                                                                                                                                                                                                                                                                                                                                                                                                                                                                                                                                                                                                                                                                                                                                                                                                                                                                                                                                                                                                                                                                                                                                                                                    | EST WEIGHT:                               | SHEET 4 of 12 |  |
| PATH:L:\Designs\Product    | Lines\Floor Mat Rack\TRF3352- Floor Mat Rack-Arch                | \Parts\Floor Mat Rack.ia            | am                                              |                                                                                                                                                                                                                                                                                                                                                                                                                                                                                                                                                                                                                                                                                                                                                                                                                                                                                                                                                                                                                                                                                                                                                                                                                                                                                                                                                                                                                                                                                                                                                                                                                                                                                                                                                                                                                                                                                                                                                                                                                                                                                                                              |                                           |               |  |