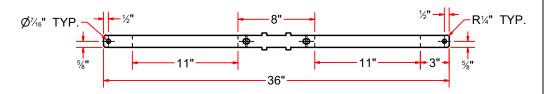

### TRFAE3352 - Sheet Metal #12Gax 3x30 1/4"LG 301/4" 45°" 26%" 26%" 45°" 45°" UP 90°(SEE NOTE)" 1½" 301/4" ·Ø<sup>7</sup>⁄₁6" THRU. **FLAT PATTERN** DRAWN BY Jibin CUSTOMER: AVW EQUIPMENT CO. AVW EQUIPMENT CO., INC. 105 S. 9TH AVENUE CHECKED BY PROJECT: VA2567-MAT-R Floor Mat Rack Round Support MAYWOOD, IL 60153 Tel: 708-343-7738 Fax: 708-343-9065 WWW.AVWEQUIPMENT.COM QTY DESCRIPTION: Sheet Metal #12Gax 3x30 1/4"LG - COMPANY PROPRIETARY NOTE -RELEASE PART NUMBER: TRFAE3352 9/17/2021 REV# DATE THIS DRAWING AND ITS DESIGNS ARE PROPERTY OF AVW EQUIPMENT CO. & IT IS NOT TO BE USED OR REPRODUCED WITHOUT THE PERMISSION FROM AVW CO. DIMENSION ARE IN INCHES & PROVIDED PRIOR EST WEIGHT: SHEET 6 of 12 TO SURFACE TREATMENTS, UNLESS NOTED. PATH:L:\Designs\Product Lines\Floor Mat Rack\TRF3352- Floor Mat Rack-Arch\Parts\MCWRTCFMR001A.ipt