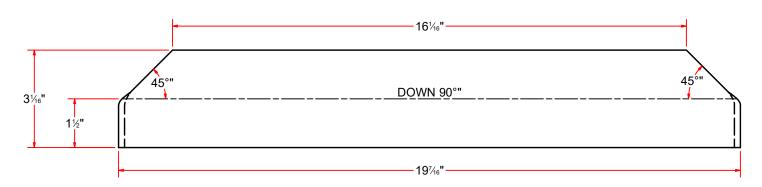

## TRFAD3352 - Sheet Metal #12Gax 3x20"LG

#### **FLAT PATTERN**

| MATIC 4                    | AVW EQUIPMENT CO., INC.                                                                                | DRAWN BY                                                                      | Jibin     | CUSTOME                     | er: AVW EQUIPMENT CO.                              |               |  |
|----------------------------|--------------------------------------------------------------------------------------------------------|-------------------------------------------------------------------------------|-----------|-----------------------------|----------------------------------------------------|---------------|--|
|                            | 105 S. 9TH AVENUE<br>MAYWOOD, IL 60153<br>Tel: 708-343-7738 Fax: 708-343-9065<br>WWW.AVWEQUIPMENT. COM | CHECKED BY                                                                    |           | PROJECT:                    | PROJECT: VA2567-MAT-R Floor Mat Rack_Round Support |               |  |
| WASH                       |                                                                                                        | QTY                                                                           |           | DESCRIPT                    | DESCRIPTION: Sheet Metal #12Gax 3x20"LG            |               |  |
|                            | Y PROPRIETARY NOTE - DESIGNS ARE PROPERTY OF AVW EQUIPMENT CO. &                                       | RELEASE<br>DATE                                                               | 9/17/2021 | PART NUMBER: TRFAD3352 REV# |                                                    |               |  |
| IT IS NOT TO BE USED OR RE | REPRODUCED WITHOUT THE PERMISSION FROM AVW CO.                                                         | DIMENSION ARE IN INCHES & PROVIDED PRIOR TO SURFACE TREATMENTS, UNLESS NOTED. |           | SIZE<br>A                   | EST WEIGHT:                                        | SHEET 8 of 12 |  |
| PATH:L:\Designs\Product    | Lines\Floor Mat Rack\TRF3352- Floor Mat Rack-Arch                                                      | n\Parts\MCWRTCFMR00                                                           | 02B.ipt   |                             |                                                    | •             |  |