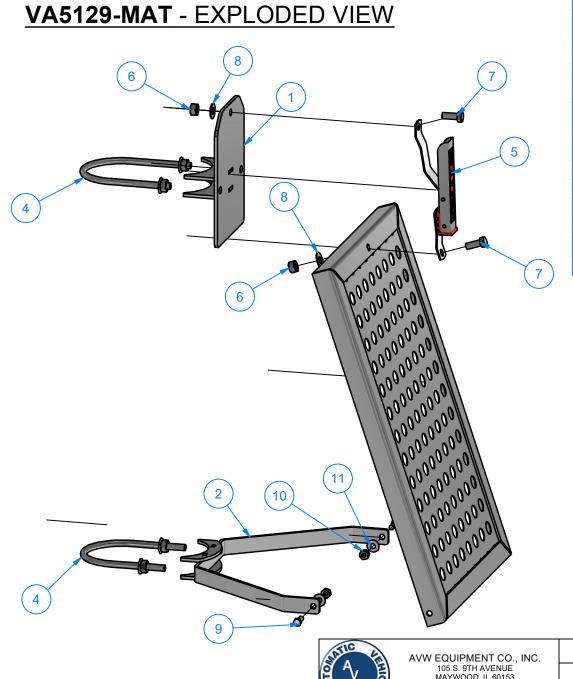

PATH:

|      |                  | arts List |                                       |
|------|------------------|-----------|---------------------------------------|
| ITEM | PART NUMBER      | QTY       | DESCRIPTION                           |
| 1    | VA5129A-MAT      | 1         | Bracket attaching plate Weld Assembly |
| 2    | VA5129B-MAT      | 1         | Lower Bracket Weld Assembly           |
| 3    | TRFA3352         | 1         | Floor Mat Rack Weld Assembly          |
| 4    | UB-R050x5625x725 | 2         | U-Bolt(Round): 1/2"-13x5 5/8"x7-1/4"  |
|      |                  |           | Assembly                              |
| 5    | TRFC3352         | 1         | Floor Mat Holding Bracket             |
| 6    | HN1213           | 2         | Hex Nut, 1/2-13, SS                   |
| 7    | HHCS1213125      | 2         | 1/2" - 13 x 1.25" UNC Hex Screw       |
| 8    | FW12             | 2         | 1/2" Flat Washer                      |
| 9    | HHCS3816100      | 2         | 3/8" - 16 x 1" UNC Hex Screw          |
| 10   | HN3816           | 2         | 3/8"-16 18-8ss Heavy Hex Nut          |
| 11   | FW38             | 2         | 3/8" Flat Washer                      |