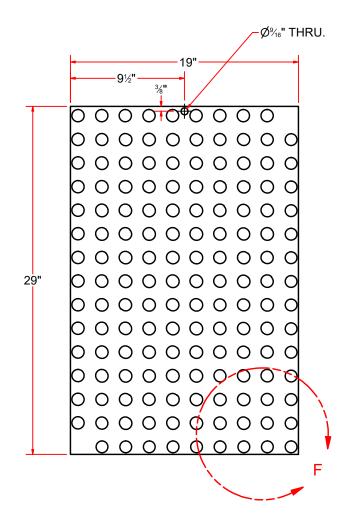

#### TRFAB3352 - Perforated sheet #16Gax 29"x19"LG

| MATIC 4                    | AVW EQUIPMENT CO., INC.                                                                               | DRAWN BY                                                                      | Jibin     | CUSTOMER: AVW EQUIPMENT CO.                    |                                                    |               |  |
|----------------------------|-------------------------------------------------------------------------------------------------------|-------------------------------------------------------------------------------|-----------|------------------------------------------------|----------------------------------------------------|---------------|--|
|                            | 105 S. 9TH AVENUE<br>MAYWOOD, IL 60153<br>Tel: 708-343-7738 Fax: 708-343-9065<br>WWW.AVWEQUIPMENT.COM | CHECKED BY                                                                    |           | PROJECT                                        | PROJECT: VA2567-MAT-R Floor Mat Rack_Round Support |               |  |
| WASH                       |                                                                                                       | QTY                                                                           |           | DESCRIPTION: Perforated sheet #16Gax 29"x19"LG |                                                    |               |  |
|                            | - COMPANY PROPRIETARY NOTE - THIS DRAWING AND ITS DESIGNS ARE PROPERTY OF AVW EQUIPMENT CO. &         |                                                                               | 9/17/2021 | PART NUMBER: TRFAB3352 REV#                    |                                                    | REV#          |  |
| IT IS NOT TO BE USED OR RE | EPRODUCED WITHOUT THE PERMISSION FROM AVW CO.                                                         | DIMENSION ARE IN INCHES & PROVIDED PRIOR TO SURFACE TREATMENTS, UNLESS NOTED. |           | SIZE<br>A                                      | EST WEIGHT:                                        | SHEET 5 of 12 |  |
| DATILI (Danima) Danima     | 1 :\Cl M-4 DU\TDC22C0                                                                                 | NDIMOMOTOFME                                                                  | 20 :-4    |                                                |                                                    |               |  |