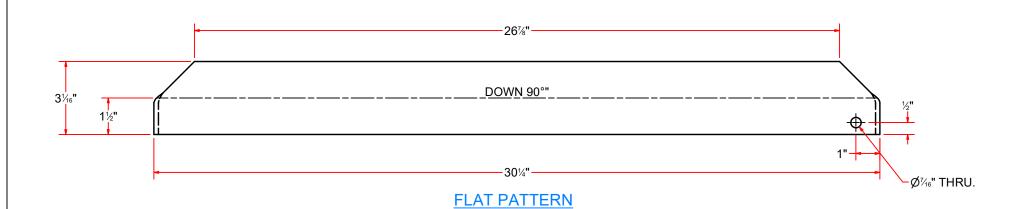

### TRFAE3352 - Sheet Metal #12Gax 3x30 1/4"LG 301/4" 45°" 26%" 26%" 45°" 45°" UP 90°(SEE NOTE)" 1½" 301/4" ·Ø<sup>7</sup>⁄₁6" THRU. **FLAT PATTERN** DRAWN BY Jibin CUSTOMER: AVW EQUIPMENT CO. AVW EQUIPMENT CO., INC. 105 S. 9TH AVENUE CHECKED BY PROJECT: VA2567-MAT-R Floor Mat Rack Round Support MAYWOOD, IL 60153 Tel: 708-343-7738 Fax: 708-343-9065 WWW.AVWEQUIPMENT.COM QTY DESCRIPTION: Sheet Metal #12Gax 3x30 1/4"LG - COMPANY PROPRIETARY NOTE -RELEASE PART NUMBER: TRFAE3352 9/17/2021 REV# DATE THIS DRAWING AND ITS DESIGNS ARE PROPERTY OF AVW EQUIPMENT CO. & IT IS NOT TO BE USED OR REPRODUCED WITHOUT THE PERMISSION FROM AVW CO. DIMENSION ARE IN INCHES & PROVIDED PRIOR EST WEIGHT: SHEET 6 of 12 TO SURFACE TREATMENTS, UNLESS NOTED. PATH:L:\Designs\Product Lines\Floor Mat Rack\TRF3352- Floor Mat Rack-Arch\Parts\MCWRTCFMR001A.ipt