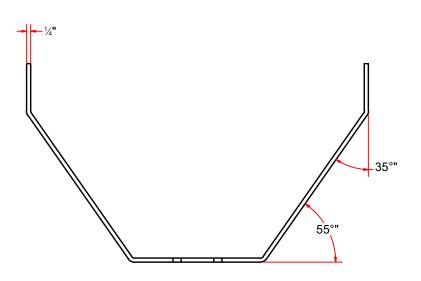

## VA5129B-MAT - Lower Bracket Weld Assembly

VA5129BA-MAT - lower bracket for round support

REV# SHEET 11 of 12

| OLIVE A STATE OF THE PARTY OF T | AVW EQUIPMENT CO., INC.<br>105 S. 9TH AVENUE<br>MAYWOOD, IL 60153<br>Tel: 708-343-7738 Fax: 708-343-9065<br>WWW.AVWEQUIPMENT.COM | DRAWN BY                                 | Jibin     | CUSTOMER: AVW EQUIPMENT CO.                       |                                   |     |
|--------------------------------------------------------------------------------------------------------------------------------------------------------------------------------------------------------------------------------------------------------------------------------------------------------------------------------------------------------------------------------------------------------------------------------------------------------------------------------------------------------------------------------------------------------------------------------------------------------------------------------------------------------------------------------------------------------------------------------------------------------------------------------------------------------------------------------------------------------------------------------------------------------------------------------------------------------------------------------------------------------------------------------------------------------------------------------------------------------------------------------------------------------------------------------------------------------------------------------------------------------------------------------------------------------------------------------------------------------------------------------------------------------------------------------------------------------------------------------------------------------------------------------------------------------------------------------------------------------------------------------------------------------------------------------------------------------------------------------------------------------------------------------------------------------------------------------------------------------------------------------------------------------------------------------------------------------------------------------------------------------------------------------------------------------------------------------------------------------------------------------|----------------------------------------------------------------------------------------------------------------------------------|------------------------------------------|-----------|---------------------------------------------------|-----------------------------------|-----|
|                                                                                                                                                                                                                                                                                                                                                                                                                                                                                                                                                                                                                                                                                                                                                                                                                                                                                                                                                                                                                                                                                                                                                                                                                                                                                                                                                                                                                                                                                                                                                                                                                                                                                                                                                                                                                                                                                                                                                                                                                                                                                                                                |                                                                                                                                  | CHECKED BY                               |           | PROJECT: VA2567-MAT-R Floor Mat Rack_Round Suppor |                                   |     |
|                                                                                                                                                                                                                                                                                                                                                                                                                                                                                                                                                                                                                                                                                                                                                                                                                                                                                                                                                                                                                                                                                                                                                                                                                                                                                                                                                                                                                                                                                                                                                                                                                                                                                                                                                                                                                                                                                                                                                                                                                                                                                                                                |                                                                                                                                  | QTY                                      |           | DESCRIPT                                          | TION: Lower Bracket Weld Assembly |     |
| - COMPANY PROPRIETARY NOTE - THIS DRAWING AND ITS DESIGNS ARE PROPERTY OF AVW EQUIPMENT CO. & IT IS NOT TO BE USED OR REPRODUCED WITHOUT THE PERMISSION FROM AVW CO.                                                                                                                                                                                                                                                                                                                                                                                                                                                                                                                                                                                                                                                                                                                                                                                                                                                                                                                                                                                                                                                                                                                                                                                                                                                                                                                                                                                                                                                                                                                                                                                                                                                                                                                                                                                                                                                                                                                                                           |                                                                                                                                  | RELEASE<br>DATE                          | 9/17/2021 | PART NUMBER: VA5129B-MAT                          |                                   |     |
|                                                                                                                                                                                                                                                                                                                                                                                                                                                                                                                                                                                                                                                                                                                                                                                                                                                                                                                                                                                                                                                                                                                                                                                                                                                                                                                                                                                                                                                                                                                                                                                                                                                                                                                                                                                                                                                                                                                                                                                                                                                                                                                                |                                                                                                                                  | DIMENSION ARE IN INCHES & PROVIDED PRIOR |           | SIZE                                              | EST WEIGHT:                       | SHE |