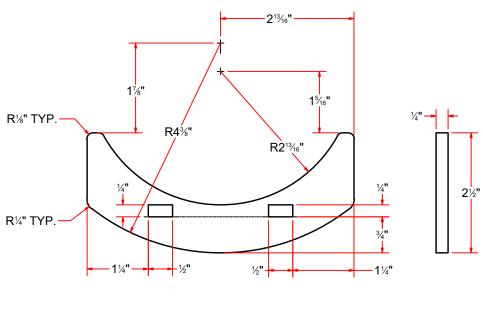

## VA5129B-MAT - Lower Bracket Weld Assembly

VA5129BA-MAT - lower bracket for round support

REV# SHEET 11 of 12

| OLIVE A STATE OF THE PARTY OF T | AVW EQUIPMENT CO., INC.<br>105 S. 9TH AVENUE<br>MAYWOOD, IL 60153<br>Tel: 708-343-7738 Fax: 708-343-9065<br>WWW.AVWEQUIPMENT.COM | DRAWN BY                                 | Jibin     | CUSTOMER: AVW EQUIPMENT CO.                       |                                   |     |
|--------------------------------------------------------------------------------------------------------------------------------------------------------------------------------------------------------------------------------------------------------------------------------------------------------------------------------------------------------------------------------------------------------------------------------------------------------------------------------------------------------------------------------------------------------------------------------------------------------------------------------------------------------------------------------------------------------------------------------------------------------------------------------------------------------------------------------------------------------------------------------------------------------------------------------------------------------------------------------------------------------------------------------------------------------------------------------------------------------------------------------------------------------------------------------------------------------------------------------------------------------------------------------------------------------------------------------------------------------------------------------------------------------------------------------------------------------------------------------------------------------------------------------------------------------------------------------------------------------------------------------------------------------------------------------------------------------------------------------------------------------------------------------------------------------------------------------------------------------------------------------------------------------------------------------------------------------------------------------------------------------------------------------------------------------------------------------------------------------------------------------|----------------------------------------------------------------------------------------------------------------------------------|------------------------------------------|-----------|---------------------------------------------------|-----------------------------------|-----|
|                                                                                                                                                                                                                                                                                                                                                                                                                                                                                                                                                                                                                                                                                                                                                                                                                                                                                                                                                                                                                                                                                                                                                                                                                                                                                                                                                                                                                                                                                                                                                                                                                                                                                                                                                                                                                                                                                                                                                                                                                                                                                                                                |                                                                                                                                  | CHECKED BY                               |           | PROJECT: VA2567-MAT-R Floor Mat Rack_Round Suppor |                                   |     |
|                                                                                                                                                                                                                                                                                                                                                                                                                                                                                                                                                                                                                                                                                                                                                                                                                                                                                                                                                                                                                                                                                                                                                                                                                                                                                                                                                                                                                                                                                                                                                                                                                                                                                                                                                                                                                                                                                                                                                                                                                                                                                                                                |                                                                                                                                  | QTY                                      |           | DESCRIPT                                          | TION: Lower Bracket Weld Assembly |     |
| - COMPANY PROPRIETARY NOTE - THIS DRAWING AND ITS DESIGNS ARE PROPERTY OF AVW EQUIPMENT CO. & IT IS NOT TO BE USED OR REPRODUCED WITHOUT THE PERMISSION FROM AVW CO.                                                                                                                                                                                                                                                                                                                                                                                                                                                                                                                                                                                                                                                                                                                                                                                                                                                                                                                                                                                                                                                                                                                                                                                                                                                                                                                                                                                                                                                                                                                                                                                                                                                                                                                                                                                                                                                                                                                                                           |                                                                                                                                  | RELEASE<br>DATE                          | 9/17/2021 | PART NUMBER: VA5129B-MAT                          |                                   |     |
|                                                                                                                                                                                                                                                                                                                                                                                                                                                                                                                                                                                                                                                                                                                                                                                                                                                                                                                                                                                                                                                                                                                                                                                                                                                                                                                                                                                                                                                                                                                                                                                                                                                                                                                                                                                                                                                                                                                                                                                                                                                                                                                                |                                                                                                                                  | DIMENSION ARE IN INCHES & PROVIDED PRIOR |           | SIZE                                              | EST WEIGHT:                       | SHE |

PATH:L:\Designs\Product Lines\Floor Mat Rack\VA2567-MAT\Assemblies\Lower Bracket Weld Assy.iam